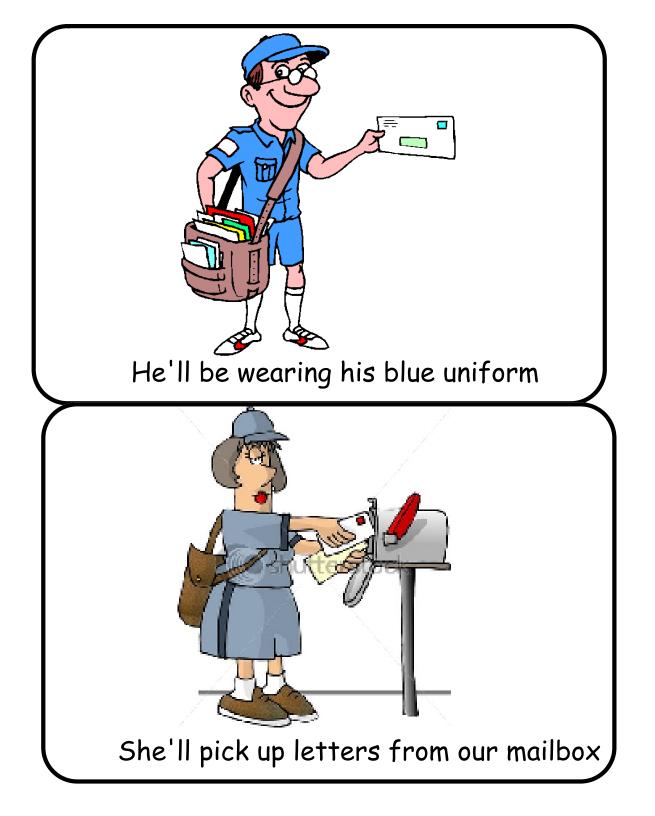

He'll be wearing his blue uniform when he com He'll be wearing his blue uniform when he com He'll be wearing his blue uniform He'll be wearing his blue uniform He'll be wearing his blue uniform when he com

She'll pick up letters from our mailbox when she comes

She'll pick up letters from our mailbox when she comes

She'll pick up letters from our mailbox She'll pick up letters from our mailbox She'll pick up letters from our mailbox when she comes