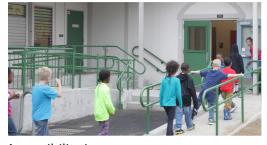

# BEACH K-8

Beach PK-5 School is now safer, better and more accessible thanks to the PPS School Building Improvement Bond.

### **Work included:**

Building level seismic strengthening for added safety

Science classroom improvements

Accessibility improvements

Highlight of the project is a new elevator that will provide access to all floors of the school with expected completion by summer 2015.