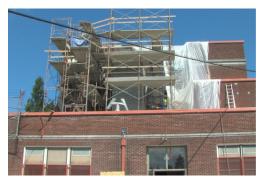

### **Work included:**

Building level seismic strengthening for added safety

Science classroom improvements

Accessibility improvements

Highlight of the project is a new elevator that will provide access to all floors of the school with expected completion by summer 2015.

Beach is one of twelve schools that were successfully upgraded this summer. All the work was completed on time and on budget. During the 8 years of the Bond program, Portland Public Schools will upgrade up to 63 schools.