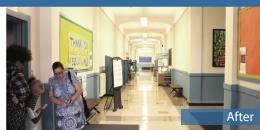

## **Work included:**

Seismic bracing of hollow clay tile in the interior corridors of all three floors of the school.

Metropolitan Learning Ctr K-12 science classroom improvements include: new overhead electrical outlets, accessible sinks, eyewash stations, added cabinetry, new science tables and chairs and paint.