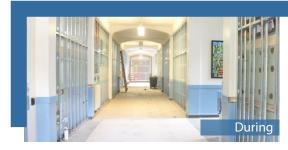

## **Work included:**

Seismic bracing of hollow clay tile in the interior corridors of all three floors of the school.

Metropolitan Learning Ctr K-12 science classroom improvements include: new overhead electrical outlets, accessible sinks, eyewash stations, added cabinetry, new science tables and chairs and paint.