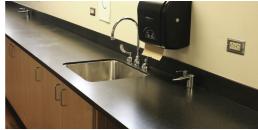

## **Work included:**

Seismic bracing of hollow clay tile in the interior corridors of all three floors of the school.

Metropolitan Learning Ctr K-12 science classroom improvements include: new overhead electrical outlets, accessible sinks, eyewash stations, added cabinetry, new science tables and chairs and paint.