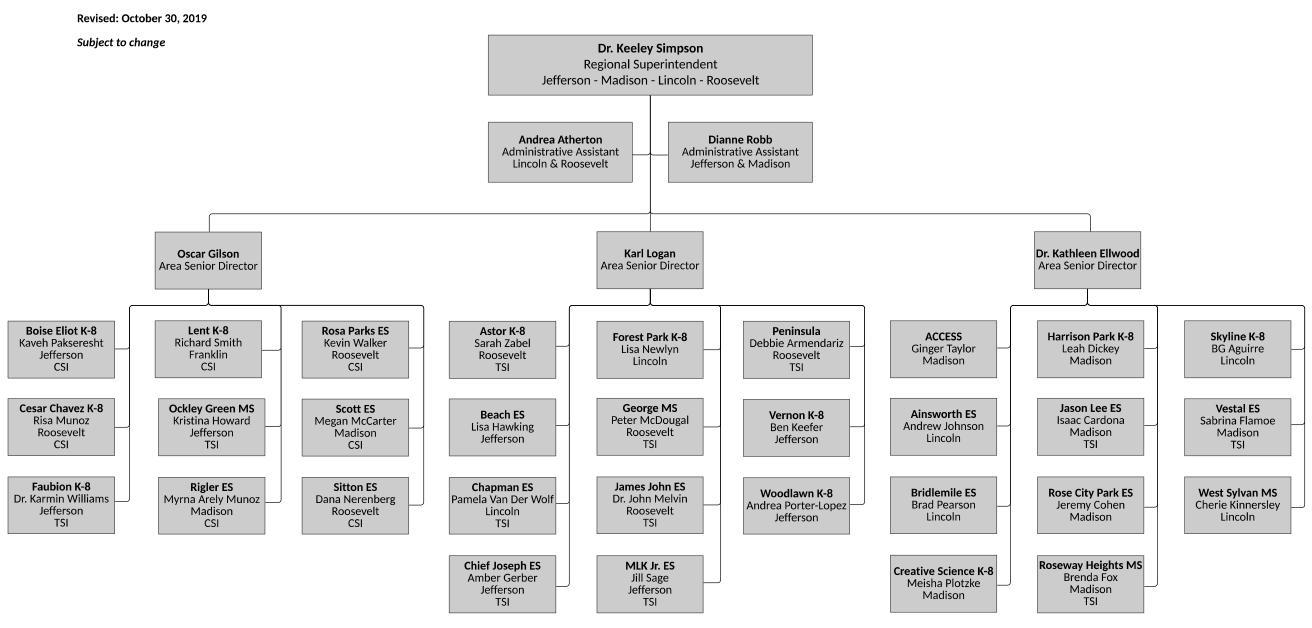

## 2019-20 Regional Superintendent Jefferson - Madison - Lincoln - Roosevelt







## **2019-20 Regional Superintendent**

Cleveland - Wilson - Franklin - Grant Dr. Esther Omogbehin Revised: October 30, 2019 **Regional Superintendent** Subject to change Cleveland - Wilson - Franklin - Grant **Debbie Mabe** Jan Slenning Administrative Assistant Administrative Assistant Franklin & Grant Cleveland & Wilson **Kristie Lindohlm Corey Seymour** Kristyn Westphal **Area Senior Director** Area Senior Director **Area Senior Director** Irvington K-8 **Abernethy ES Hosford MS** Maplewood ES **Richmond ES Gray MS Stephenson ES** Alameda ES **Beverly Cleary K-8** Satrina Chargualaf Christie Peterson Caitlin Klenz Jill Bailey Raddy Lurie Ron Young Beth Mdison Carlos Galindo John Ferraro Grant Franklin Wilson Wilson Cleveland Cleveland Wilson Grant Grant TSI Kelly ES Sabin ES Jacks