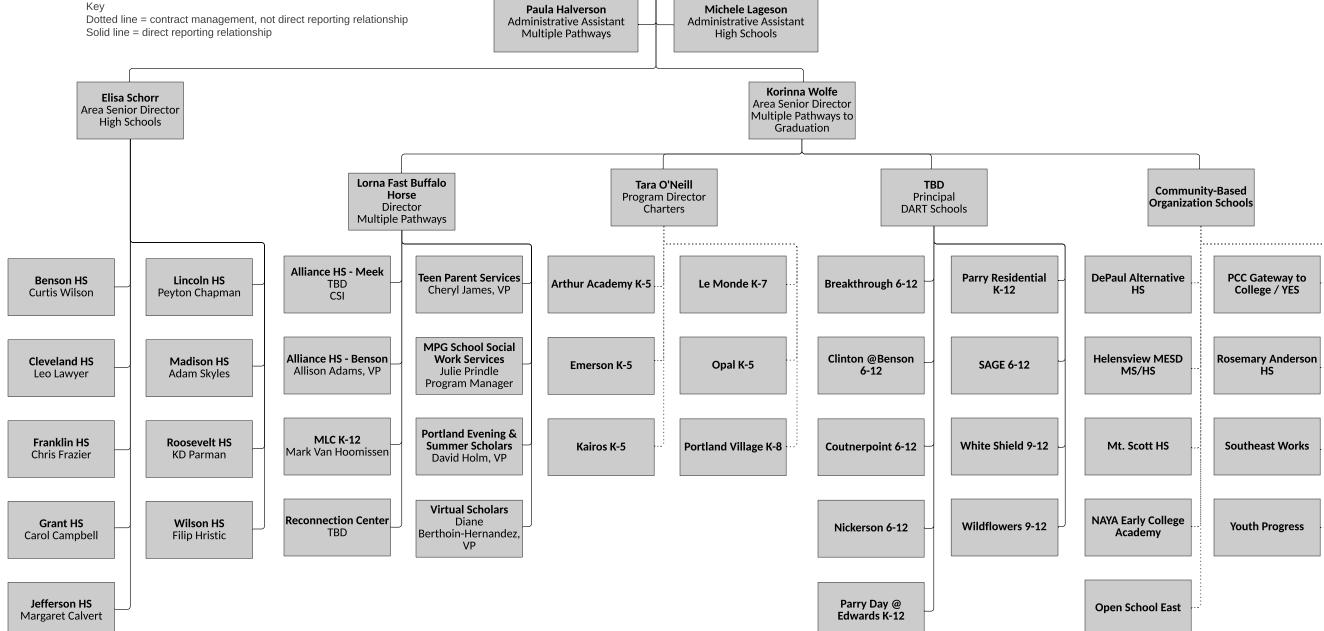

## **2019-20 Regional Superintendent High Schools & Multiple Pathways**

Revised: September 16, 2019

Subject to change