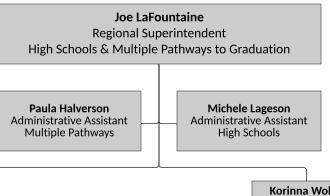

## **2019-20 Regional Superintendent High Schools & Multiple Pathways**

Revised: September 16, 2019

Subject to change