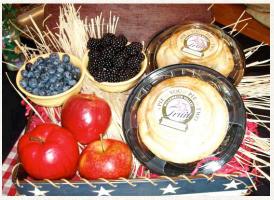

### Mini-Pies

Available in cases of 6, these sweetie pies freeze well and the variety pack allows you to taste several of our specialties!! (2 Marionberry, 1 Raspberry/Rhubarb, 1 Peach, 1 Apple and 1 Cherry) If you prefer, you may order 6 of any one variety. Sorry, no custom packs. **Priced at** \_\_\_\_\_\_ per case.