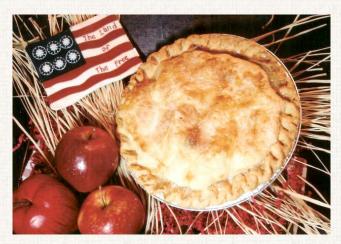

## All Natural Handmade Pies

Our frozen pies are handmade with all natural ingredients and no preservatives. Each pie crust is hand-rolled, hand-filled, and crimped to look as though you made it at home. Simply take from the freezer and bake in your oven following our "easy as pie" directions on the box. Our two crust fruit pies are trans-fat and dairy free, 9" and a full 40 ounces of heaven! **Priced at** \_\_\_\_\_.

American Apple Pie Tart Granny Smith apples blended with just the right amount of cinnamon and sugar to give you a truly old fashioned apple pie taste. When you bake this in your own oven, the whole house smells yummy! Cherry Crunch Pie Ripe, red, plump, whole cherries are packed into a hand rolled crust then topped with a flour, sugar, butter and sliced almond crunch for a perfect combination of flavors and texture. The entire family will love this treat!!!