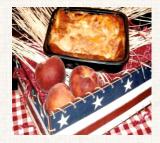

### Fruit Cobblers

Our wonderful cobblers combine fresh, local fruits and berries with a delicious cake and crumble topping. The 26 ounce cobbler serves 4-5 people. Simply bake in your oven. **Priced at \_\_\_\_\_**.

Available in the following varieties: <u>Forest Berry</u> – A delightful combination of 3 berries boysenberries, marionberries and blueberries. <u>Peach</u> - Beautiful and tender peaches make this a naturally delicious dessert anytime. <u>Marionberry</u> – A smaller, crustless versions of our pie. Serve warm with Ice Cream.....WOW.