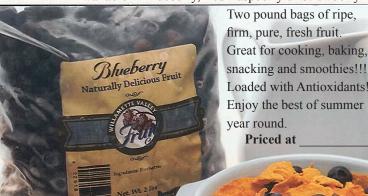

### **Individually Quick Frozen Fruits**

Available in Blueberry, Red Raspberry or Strawberry