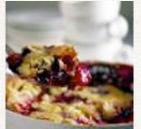

### Fruit Cobblers

Our wonderful cobblers combine fresh, local fruits and berries with a delicious cake and crumble topping. The 26 ounce cobbler serves 4-5 people. Simply bake in your oven. **Priced at \_\_\_\_\_**.

Available in the following varieties: <u>Forest Berry</u> – A delightful combination of 3 berries boysenberries, marionberries and blueberries. <u>Peach</u> - Beautiful and tender peaches make this a naturally delicious dessert anytime. <u>Marionberry</u> – A smaller, crustless versions of our pie. Serve warm with Ice Cream.....WOW.