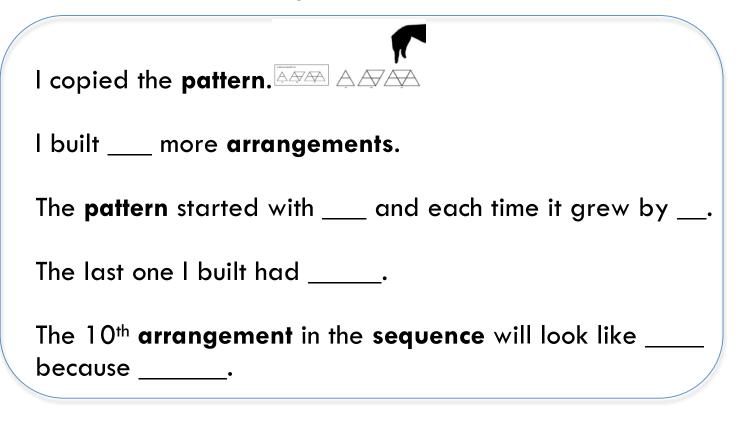

#### Pattern Block Growing Patterns (3A)

I copied the pattern. A A A

I built \_\_\_\_ more arrangements.

The **pattern** started with \_\_\_\_ and each time it grew by \_\_\_.

The last one I built had \_\_\_\_\_.

The 10<sup>th</sup> arrangement in the sequence will look like \_\_\_\_\_\_because .

Partner A: I spun and colored in \_\_\_\_ minutes. Partner B: I spun and colored in \_\_\_\_ minutes. Partner A: I spun and colored in \_\_\_\_ more minutes for a total of \_\_\_\_ minutes. Partner B: I spun and colored in \_\_\_\_\_ more minutes for a total of \_\_\_\_\_ minutes. Do I want to spin again? Partner A: Yes I do. I spun and colored in \_\_\_\_ more **minutes** for a total of \_\_\_\_ minutes. No I don't. I don't want to spin again. Partner B: Yes I do. I spun and colored in \_\_\_\_ more **minutes** for a total of \_\_\_\_ minutes.