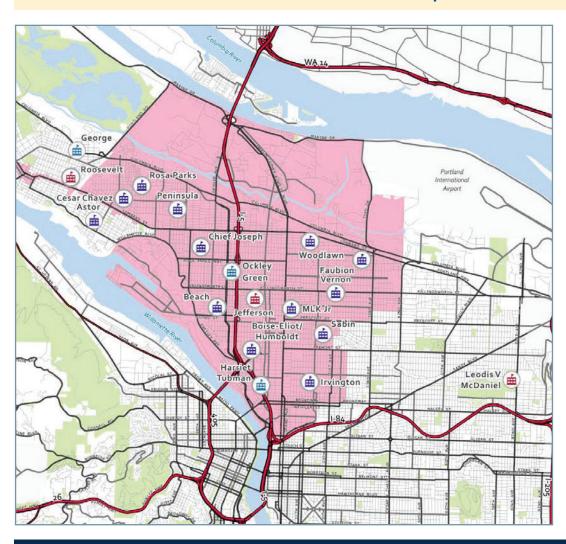

# TRANSFER ZONE

FAMILIES WHO LIVED WITHIN THE PINK ZONE MAY ACCESS SCHOOLS SHOWN, BASED ON SPACE.

#### **High Schools:**

Jefferson McDaniel Roosevelt

#### **Middle Schools:**

George Harriet Tubman Ockley Green

#### K-5/K-8:

Astor K-8

Beach

Boise-Eliot/Humboldt

Cesar Chavez K-8

Chief Joseph

Dr. Martin Luther King Jr.

Faubion K-8

Irvington

Peninsula

Rosa Parks

Sabin

Vernon K-8

Woodlawn