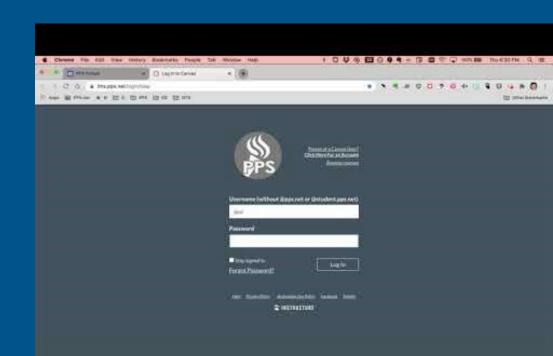

#### Canvas

- 1.Go to the student portal at pps.net/student (district
  - Chromebooks go to this page at startup).
- 2.Click on Canvas.
- 3.Login using your username (the part before the @student.pps.net) and password.
- 4.Click the following link for more detailed <u>instructions</u>.