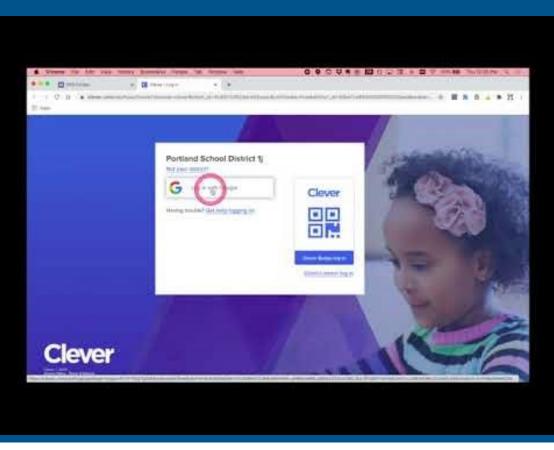

### Seesaw

#### 1.Go to the student portal at pps.net/student (district

- Chromebooks go to this page at startup).
- 2.Click on Seesaw.
- 3.Login using a Clever badge or your @student.pps.net username and password.
- 4.Find Seesaw and click on it. You may need to scroll down.5.Click the following links for a more detailed video and script.