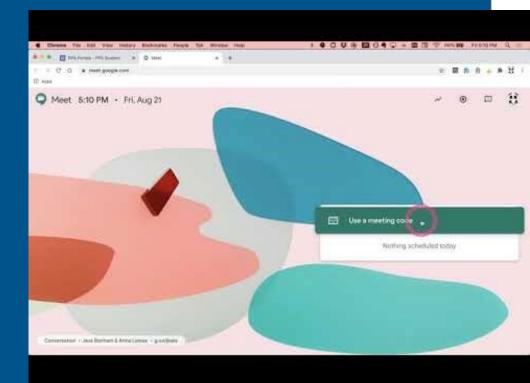

# **Google Meet**

- 1.Go to the student portal at <u>pps.net/student</u> (district Chromebooks go to this page at startup).
- 2.Click on Google Meet.
- 3.Click on the Use a meeting code green button.
- 4.Enter the nickname code given to you by your teacher and click Continue.
- 5.Then click on Join now and you're in the Meet!
- 6.Click the following links for a more detailed video and instructions.