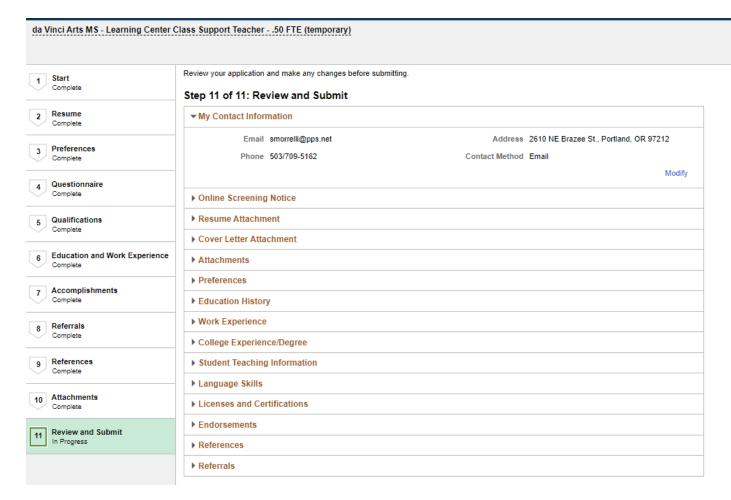

>Personal References<br>Professional References<br>References<br>TSPC License<br>Transcripts<br>Veteran Preference<br>Writing Sample |          |

## Step 11: Review and Submit



#### Review/Submit

The last step in the process is to Review and Submit. In this section, you have the opportunity to review your application and make any last minute changes. If you wish to edit any information, click on the modify link. The specified section will open, make your edits, save your edits, click "Ok". You have the ability to go to the top menu bar and click on the "Review and Submit" section. Do your final review and click on "Submit" button.

- NOTE: once you click Submit Application, you will no longer be able to make edits.
- ▶ NOTE: Application confirmation will appear after your submission.



Thank you for taking the time to learn about our online application process. We hope you found this reference guide helpful. You are now ready to apply for a job at Portland Public Schools District. We are excited to review your application submission, Good Luck!