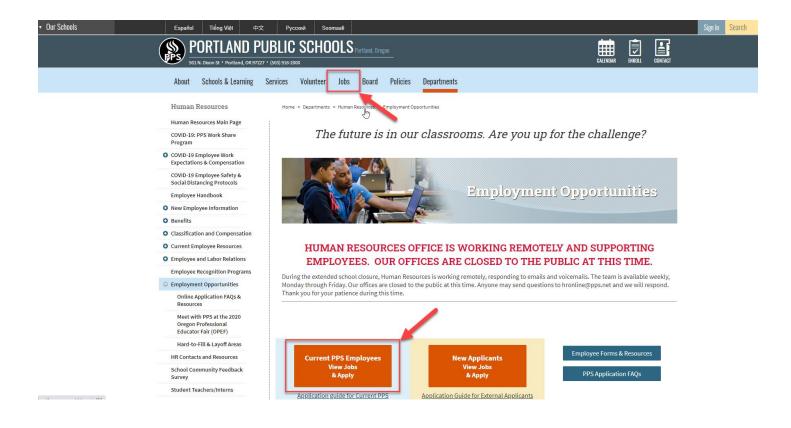

## **Employment Online Application Process**

**How to Apply**: Start by going to, <u>http://www.pps.net/;</u> Click on Jobs > Click on Current PPS Employees View Jobs & Apply.

This will take you to the PeopleSoft Oracle login page. Enter your PPS Network User ID and password.

**Please note:** If you see the Internal Transfer Page button on the Jobs page, pleae note this is for Contract, Third year probationary, Unassigned educators (prob 1 and 2) and Temporary\* educators only. The link is only active for 1 week. Dates will be commuicated here as we approach that time of year.