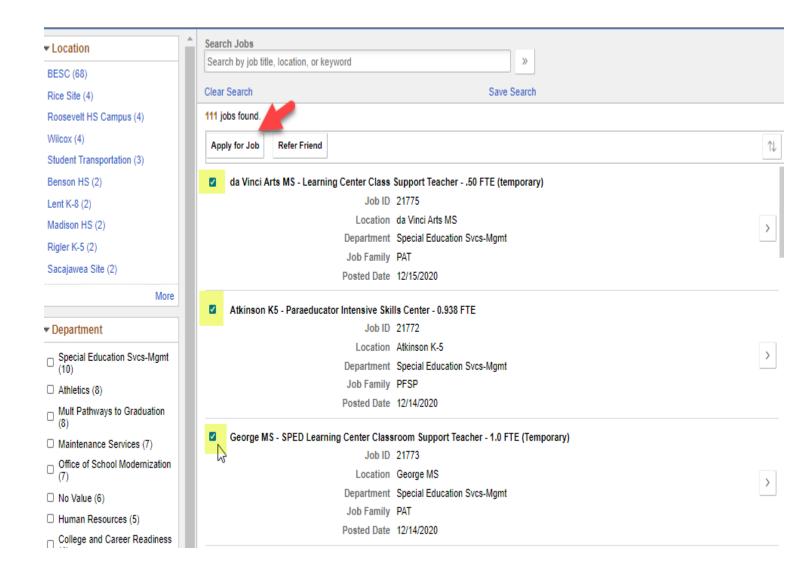

• The keyword search will find all open jobs that contain the word in the job title or description. The – asterisks (\*) are used as wild cards. Searching for \*Docu\* will provide all results that contain Docu

>

- Filter by Location, Department or Job Family
- To view the job description click on the arrow button

• To go directly to Step 1 of the application check the box to the left of the Posting Title and click "Apply for Job"

## Below are some TIPS to consider when applying for a job or job(s) at PPS:

There are multiple ways to apply for jobs in TAM.

1. **Applying to a single job** – once you have found a job you're interested in and do not need to view the job description, click on the check box left of the job title and click the "Apply for Job" button.

2. Selecting multiple jobs – this is the recommended path when applying to multiple jobs. To apply to multiple jobs, check the checkboxes next to each job and then select "Apply for Job" button at the top of the page. Please be aware, if you should choose to withdraw your application from just one of the jobs from a multiple jobs application submission; the system will automatically withdraw you from all jobs connected to the multiple job application. Unfortunately, there is no way to avoid this.