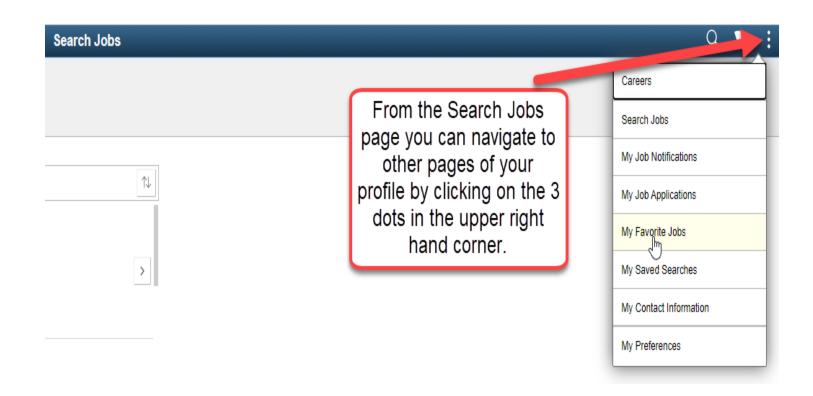

- 2. My Job Notifications: Communications from Human Resources regarding requests for additional information and job offers are located here.
- 3. My Job Activities: Your applications, resumes, cover letters and other attachments are housed here.
  - If you choose to withdraw your application from a job posting, you would do so from this screen.
  - If you have saved application that has not been submitted, you will come to this page to resume your application.
  - Resumes shown here are view only. You have the option of using an already existing resume or adding a new resume when you apply for a job.
  - My Cover Letter and Attachments add any additional attachments here. Documents listed here will be seen on ALL applications.

4. My Favorite Jobs: On the Job Description page for all job openings you are able to mark favorite jobs by clicking on the star. All jobs you have marked with a star will show up in My Favorite Jobs section.

**5.** My Saved Searches: On the Search Jobs page you are able to save a search that you will perform multiple times. These saved searches will show up on the My Saved Searches page.

🏫 Q 🏲

| Location BESC (2)                             | Search Jobs<br>Advanced Math »<br>Clear Search Save Search                         |
|-----------------------------------------------|------------------------------------------------------------------------------------|
| ✓ Department                                  | 2 jobs found for: "Advanced Math"                                                  |
| Mult Pathways to Graduation (1)     STEAM (1) | Apply for Job Refer Friend                                                         |
|                                               | <ul> <li>Virtual Scholars - Advanced Math Teacher - 1.0 FTE (temporary)</li> </ul> |
| ▼ Job Family                                  | Job ID 21752                                                                       |
|                                               | Location BESC                                                                      |
| □ PAT (2)                                     | Department Mult Pathways to Graduation                                             |
|                                               | Job Family PAT                                                                     |
| ✓ Job Posted In                               | Posted Date 12/01/2020                                                             |
| 2020 (2)                                      |                                                                                    |
|                                               | STEAM - TO SA-Middle School Math - 1.0 FTE                                         |
|                                               | Job ID 21210                                                                       |
|                                               | Location BESC                                                                      |
|                                               | Department STEAM                                                                   |
|                                               | Job Family PAT                                                                     |
|                                               | Posted Date 07/23/2020                                                             |

**6.** My Contact Information: You can view your name, address, email and phone information here As a PPS employee, you cannot change your name or contact information here. To make changes log into Employee Self Service