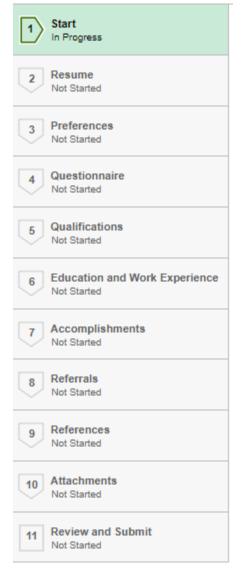

## My Application – Steps to Completion

## Step 1: Start

In this section you have an opportunity to review Application Terms & Conditions Please make sure to read through all of the Application Terms & Conditions literature. You must click the checkbox indicating you've read the page in full before continuing with the application.

- Click Next in right upper corner to go to next step
- Note: Click "Save as Draft" at any time in the application process to complete at a later time. To resume your application where you left off, go to the My Job Activities section of your Career Profile.