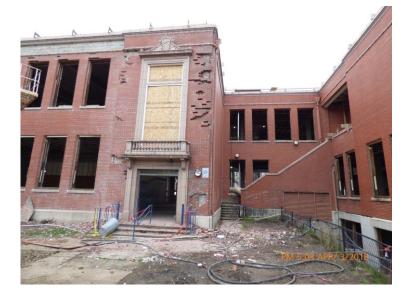

## **Grant HS Modernization**

#### Accomplishments since last BAC meeting

- **G** Structural frame out continues
- □ Wrapping up issues associated with equipment fire
- **Gamma** Student engagement using drones to document site
  - https://www.youtube.com/watch?v=h3lJalX2Nho
- **U** Wrapping up issues associated with equipment fire
- □ Senior management team sessions between ANCO and PPS...adding A/E next meeting

#### Upcoming Events/Milestones

- **Continued progress on structural elements**
- **Given State State**
- **D** Planning for Marshal->Grant transition, coordination with Madison HS
- **FF&E** selection getting underway

#### Challenges & Opportunities

- **Grant fields PP&R complications vs. Grant Bowl**
- **Continued unforeseen conditions within the original structure** 
  - □ Thin/sagging concrete slabs in some areas
- **Delays starting to impact schedule weather, equipment fire, subcontractor resources**