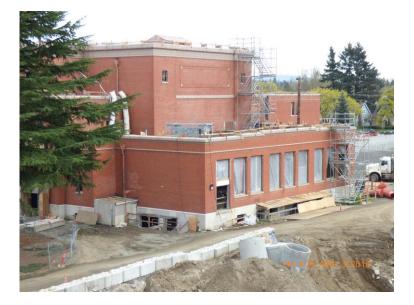

## **Grant HS Modernization**

#### Accomplishments since last BAC meeting

- **G** Structural frame out continues
- □ Wrapping up issues associated with equipment fire
- **Gamma** Student engagement using drones to document site
  - https://www.youtube.com/watch?v=h3lJalX2Nho
- **U** Wrapping up issues associated with equipment fire
- □ Senior management team sessions between ANCO and PPS...adding A/E next meeting

#### Upcoming Events/Milestones

- **Continued progress on structural elements**
- **Given State State**
- **D** Planning for Marshal->Grant transition, coordination with Madison HS
- **FF&E** selection getting underway

#### Challenges & Opportunities

- **Grant fields PP&R complications vs. Grant Bowl**
- **Continued unforeseen conditions within the original structure** 
  - □ Thin/sagging concrete slabs in some areas
- **Delays starting to impact schedule weather, equipment fire, subcontractor resources**