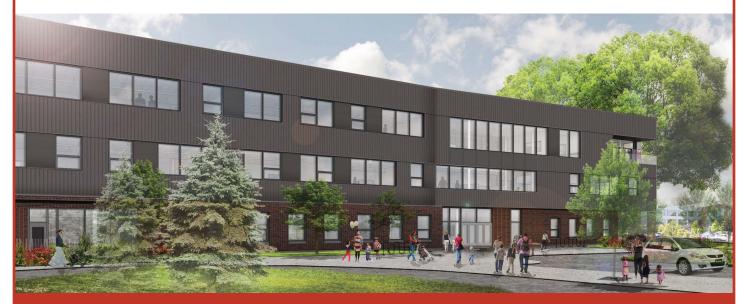

## Work Begins on the Faubion PK8 Concordia University Building this December!

## **Construction impacts on the neighborhood:**

- Work may occur on some evenings and on some weekends.
- There will be increased construction traffic on and around school grounds.
- Street closures are not anticipated. Work in the public right of way will include sidewalk and crosswalk improvements.
- Site security is a priority. Construction fencing will surround the property for the duration of work.
- If you have construction concerns, a Faubion construction hotline will be brought online soon.
- Check the website http://FaubionBond.pps.net for more information.



Portland Public Schools School Building Improvement Bond