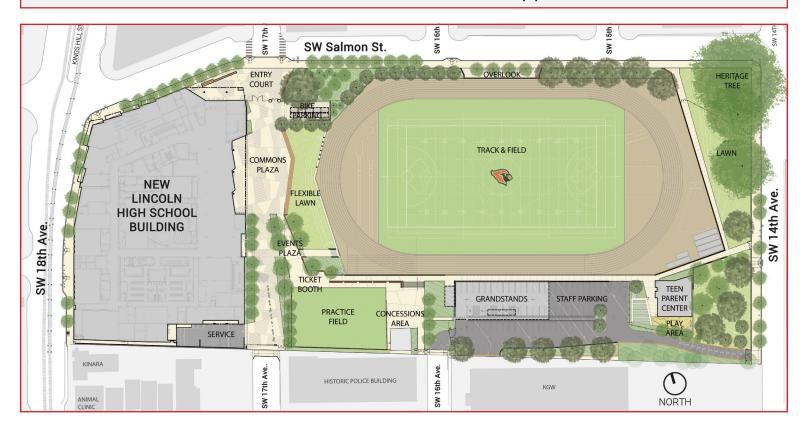

#### 体育设施

一个新的1700个座位的主体育馆、辅助体育馆、举重 室、摔跤或舞蹈室和一个新的田径场。

#### 项目进程

2019年春季 – 2019年秋 设计和许可施工

施工文件和建筑施工许可程序

2020年冬季 - 2022年夏季

第一阶段施工

**主楼及广场已建成** 学生留在原来的大楼里 2022秋季 - 2023年秋季

第二阶段施工

完成修建田径场和停车场 学生们搬到新大楼