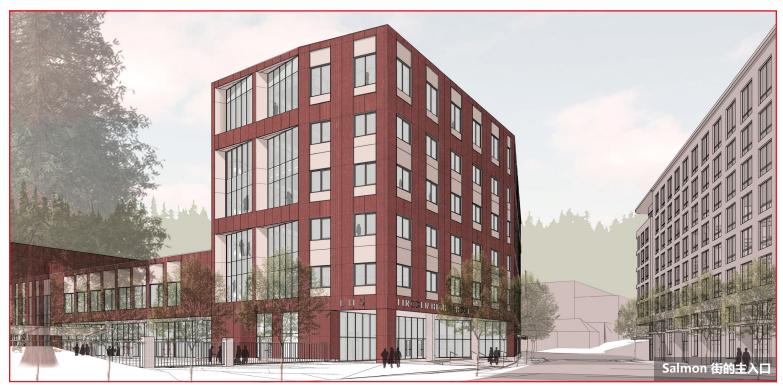

#### 林肯高中重建摘要

林肯重建包括一个新的多层建筑,其中包括表演艺术空间,一个学生公共空间,一个扩展的体育馆设施和艺术教室。在学生公共空间附近将有一个广场,用于户外活动,并通过适于步行的设计将校园与周围的社区连接起来。

#### 餐厅、公共场所和广场

公共广场和户外广场位于林肯的正门的前方,欢迎学生的到来。公共空间是学校的中心,与餐厅、广场和 表演艺术空间直接相连。