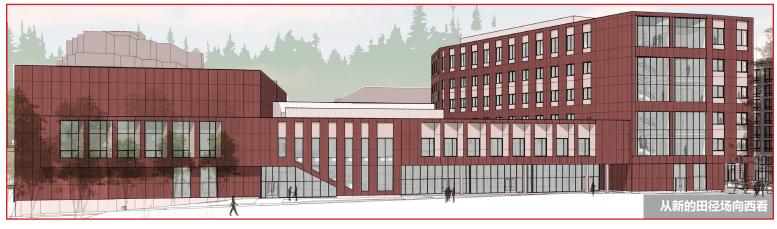

#### 林肯高中重建摘要

林肯重建包括一个新的多层建筑,其中包括表演艺术空间,一个学生公共空间,一个扩展的体育馆设施和艺术教室。在学生公共空间附近将有一个广场,用于户外活动,并通过适于步行的设计将校园与周围的社区连接起来。

#### 餐厅、公共场所和广场

公共广场和户外广场位于林肯的正门的前方,欢迎学生的到来。公共空间是学校的中心,与餐厅、广场和 表演艺术空间直接相连。