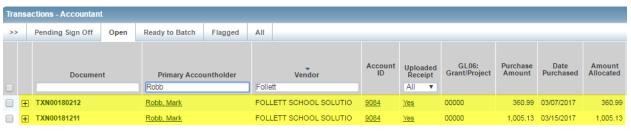

• Download matching invoice related to your PCARD transaction and upload to transaction in WORKS.