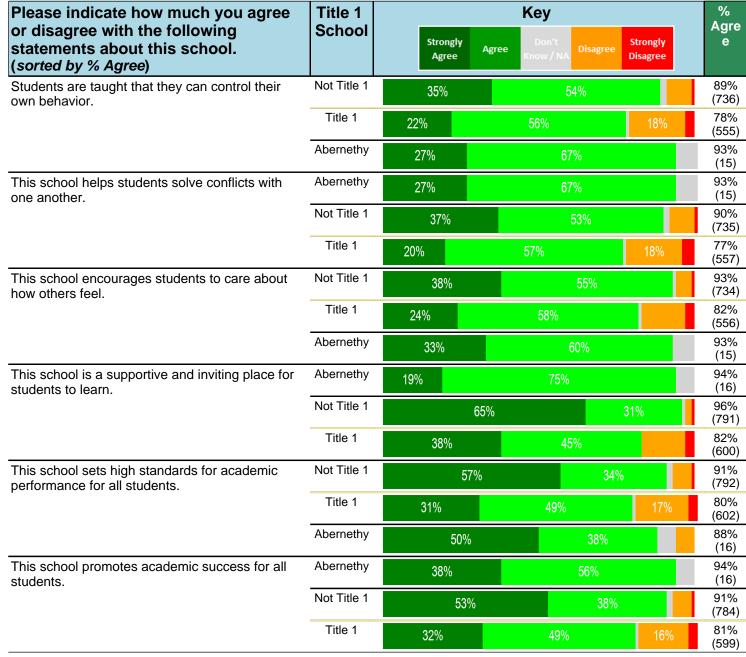

#### Notes:

This report has five question types with "Agree or Disagree" questions broken out into two separate tables. In the first and second tables, the "% Agree" columns combine "Strongly Agree" and "Agree" responses. In the third table, the "% Mild to Insignificant" column combines "Mild Problem" and "Insignificant Problem" responses. In the fourth table, the "% Most to Nearly All" column combines "Most Adults" and "Nearly All Adults". In the fifth table, the "% Yes" column shows the percentage of respondents that responded "Yes". And, in the sixth table, the "% Some to a Lot" column combines "A Lot" and "Some".

Percentages are found by dividing the number of respondents who answered a particular way by the total number of respondents. Total number of respondents can be found within parentheses.

In the last Demographics tables, a respondent may have marked more than one response per question. Therefore, "Total" is the total reponses of the question, which may not be the same as the total number of individuals taking the survey.