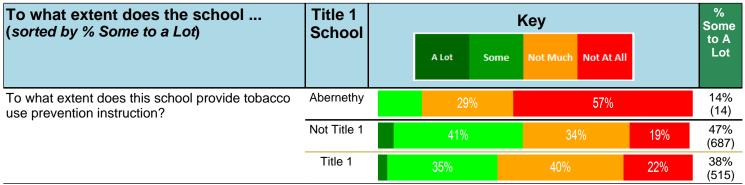

#### Notes:

This report has five question types with "Agree or Disagree" questions broken out into two separate tables. In the first and second tables, the "% Agree" columns combine "Strongly Agree" and "Agree" responses. In the third table, the "% Mild to Insignificant" column combines "Mild Problem" and "Insignificant Problem" responses. In the fourth table, the "% Most to Nearly All" column combines "Most Adults" and "Nearly All Adults". In the fifth table, the "% Yes" column shows the percentage of respondents that responded "Yes". And, in the sixth table, the "% Some to a Lot" column combines "A Lot" and "Some".

Percentages are found by dividing the number of respondents who answered a particular way by the total number of respondents. Total number of respondents can be found within parentheses.

In the last Demographics tables, a respondent may have marked more than one response per question. Therefore, "Total" is the total reponses of the question, which may not be the same as the total number of individuals taking the survey.