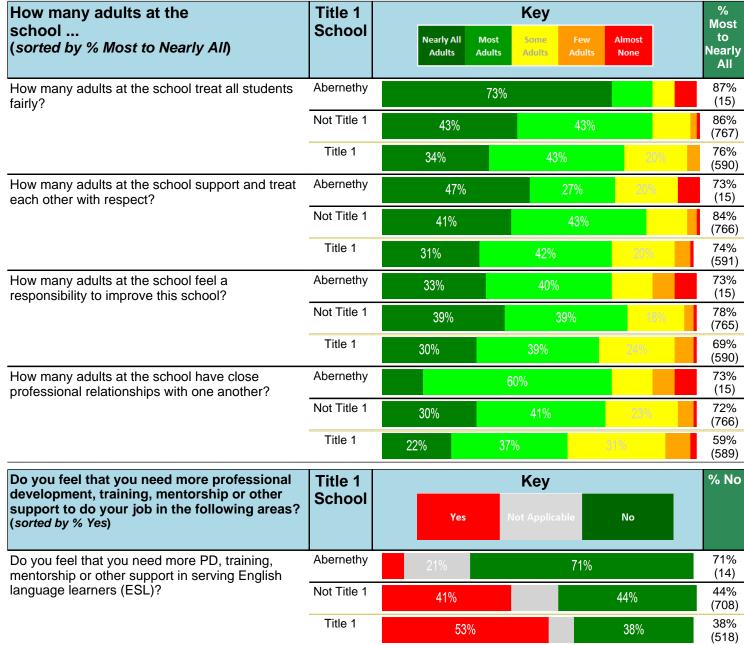

#### Notes:

This report has five question types with "Agree or Disagree" questions broken out into two separate tables. In the first and second tables, the "% Agree" columns combine "Strongly Agree" and "Agree" responses. In the third table, the "% Mild to Insignificant" column combines "Mild Problem" and "Insignificant Problem" responses. In the fourth table, the "% Most to Nearly All" column combines "Most Adults" and "Nearly All Adults". In the fifth table, the "% Yes" column shows the percentage of respondents that responded "Yes". And, in the sixth table, the "% Some to a Lot" column combines "A Lot" and "Some".