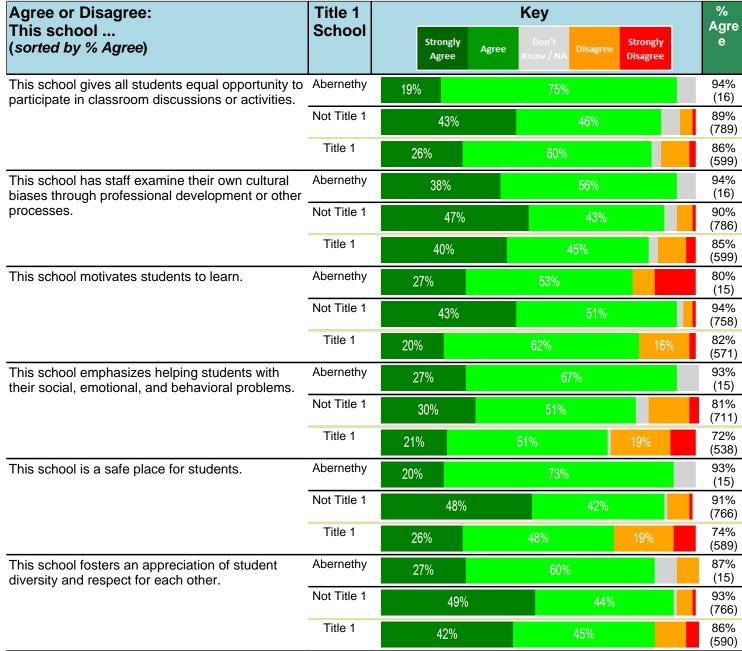

#### Notes:

This report has five question types with "Agree or Disagree" questions broken out into two separate tables. In the first and second tables, the "% Agree" columns combine "Strongly Agree" and "Agree" responses. In the third table, the "% Mild to Insignificant" column combines "Mild Problem" and "Insignificant Problem" responses. In the fourth table, the "% Most to Nearly All" column combines "Most Adults" and "Nearly All Adults". In the fifth table, the "% Yes" column shows the percentage of respondents that responded "Yes". And, in the sixth table, the "% Some to a Lot" column combines "A Lot" and "Some".

Percentages are found by dividing the number of respondents who answered a particular way by the total number of respondents. Total number of respondents can be found within parentheses.

In the last Demographics tables, a respondent may have marked more than one response per question. Therefore, "Total" is the total reponses of the question, which may not be the same as the total number of individuals taking the survey.