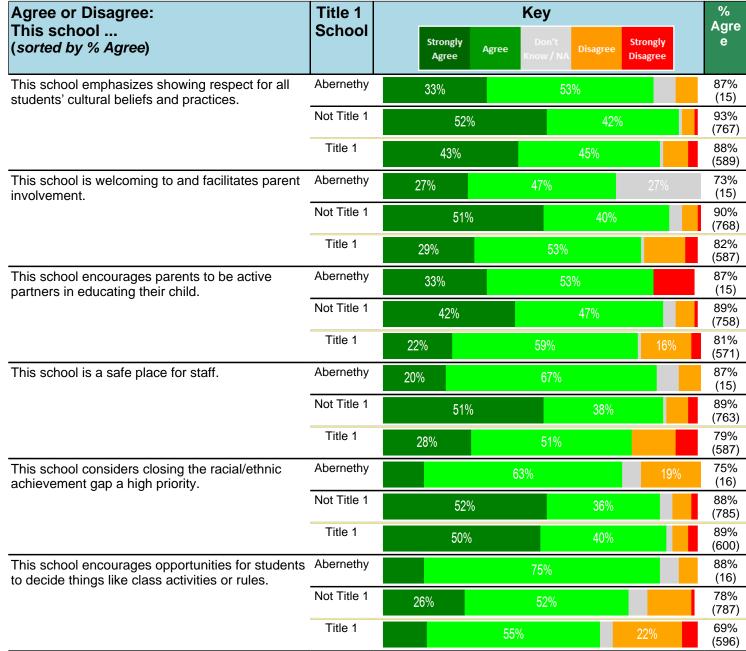

#### Notes:

This report has five question types with "Agree or Disagree" questions broken out into two separate tables. In the first and second tables, the "% Agree" columns combine "Strongly Agree" and "Agree" responses. In the third table, the "% Mild to Insignificant" column combines "Mild Problem" and "Insignificant Problem" responses. In the fourth table, the "% Most to Nearly All" column combines "Most Adults" and "Nearly All Adults". In the fifth table, the "% Yes" column shows the percentage of respondents that responded "Yes". And, in the sixth table, the "% Some to a Lot" column combines "A Lot" and "Some".

Percentages are found by dividing the number of respondents who answered a particular way by the total number of respondents. Total number of respondents can be found within parentheses.

In the last Demographics tables, a respondent may have marked more than one response per question. Therefore, "Total" is the total reponses of the question, which may not be the same as the total number of individuals taking the survey.