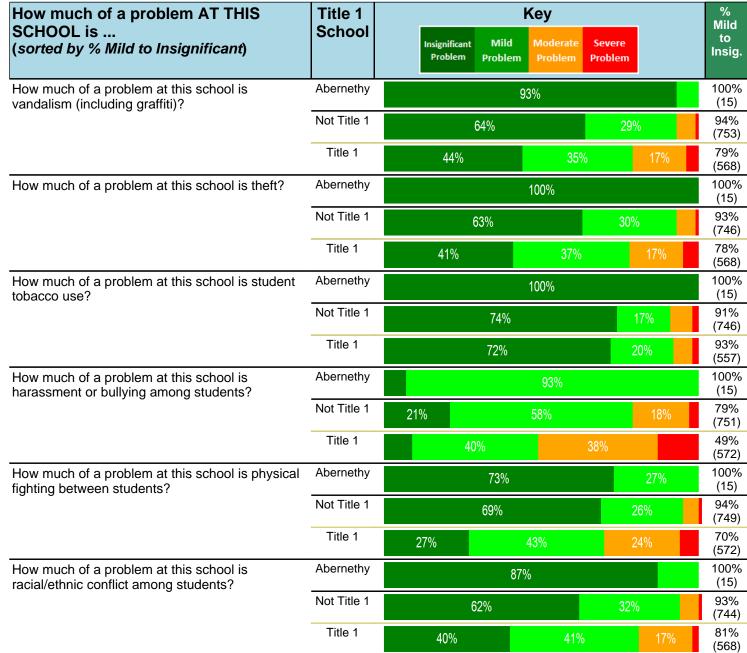

#### Notes:

This report has five question types with "Agree or Disagree" questions broken out into two separate tables. In the first and second tables, the "% Agree" columns combine "Strongly Agree" and "Agree" responses. In the third table, the "% Mild to Insignificant" column combines "Mild Problem" and "Insignificant Problem" responses. In the fourth table, the "% Most to Nearly All" column combines "Most Adults" and "Nearly All Adults". In the fifth table, the "% Yes" column shows the percentage of respondents that responded "Yes". And, in the sixth table, the "% Some to a Lot" column combines "A Lot" and "Some".

Percentages are found by dividing the number of respondents who answered a particular way by the total number of respondents. Total number of respondents can be found within parentheses.

In the last Demographics tables, a respondent may have marked more than one response per question. Therefore, "Total" is the total reponses of the question, which may not be the same as the total number of individuals taking the survey.