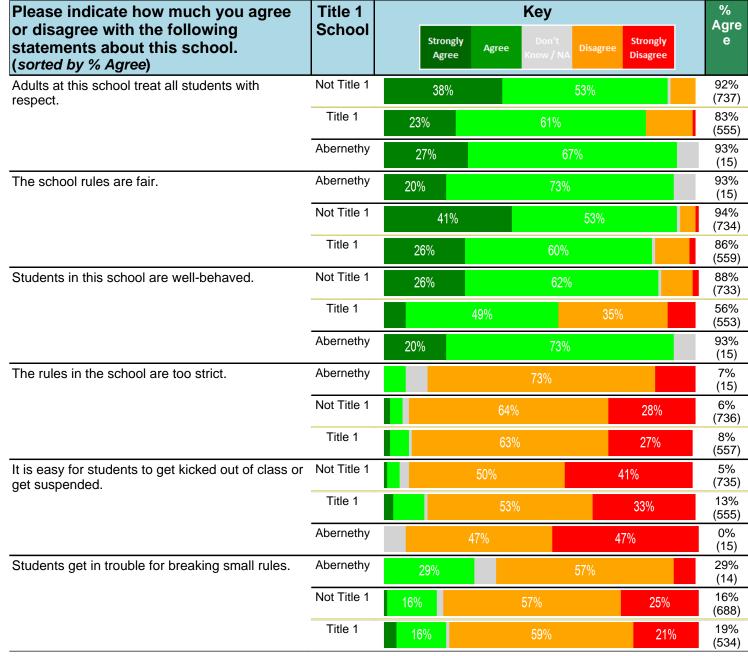

#### Notes:

This report has five question types with "Agree or Disagree" questions broken out into two separate tables. In the first and second tables, the "% Agree" columns combine "Strongly Agree" and "Agree" responses. In the third table, the "% Mild to Insignificant" column combines "Mild Problem" and "Insignificant Problem" responses. In the fourth table, the "% Most to Nearly All" column combines "Most Adults" and "Nearly All Adults". In the fifth table, the "% Yes" column shows the percentage of respondents that responded "Yes". And, in the sixth table, the "% Some to a Lot" column combines "A Lot" and "Some".

Percentages are found by dividing the number of respondents who answered a particular way by the total number of respondents. Total number of respondents can be found within parentheses.

In the last Demographics tables, a respondent may have marked more than one response per question. Therefore, "Total" is the total reponses of the question, which may not be the same as the total number of individuals taking the survey.