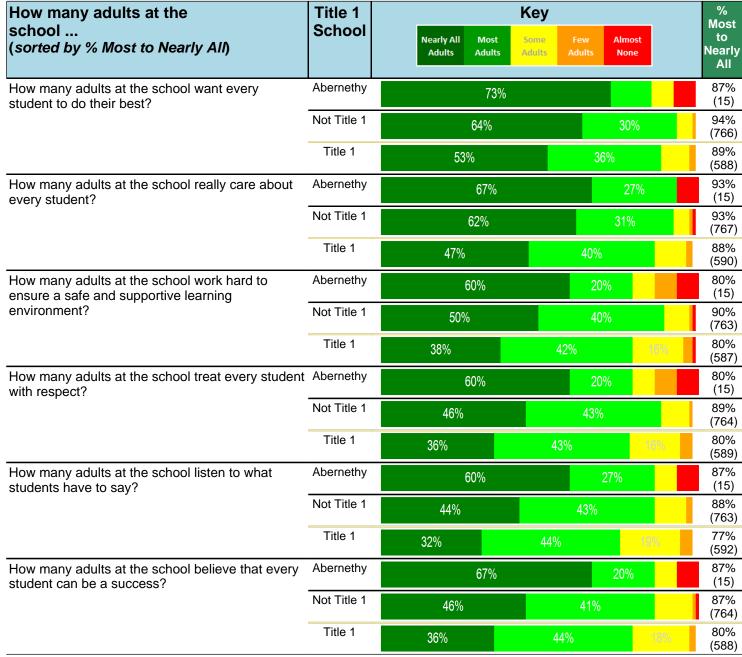

#### Notes:

This report has five question types with "Agree or Disagree" questions broken out into two separate tables. In the first and second tables, the "% Agree" columns combine "Strongly Agree" and "Agree" responses. In the third table, the "% Mild to Insignificant" column combines "Mild Problem" and "Insignificant Problem" responses. In the fourth table, the "% Most to Nearly All" column combines "Most Adults" and "Nearly All Adults". In the fifth table, the "% Yes" column shows the percentage of respondents that responded "Yes". And, in the sixth table, the "% Some to a Lot" column combines "A Lot" and "Some".