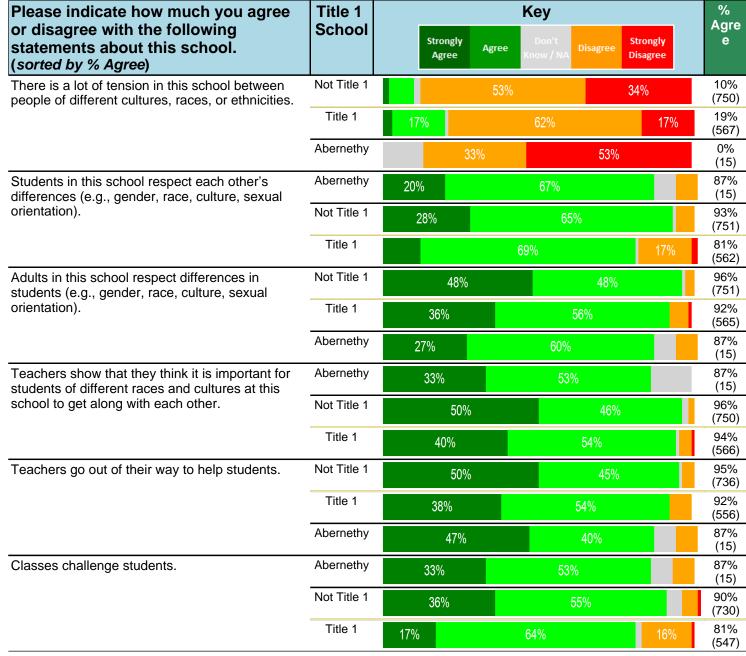

#### Notes:

This report has five question types with "Agree or Disagree" questions broken out into two separate tables. In the first and second tables, the "% Agree" columns combine "Strongly Agree" and "Agree" responses. In the third table, the "% Mild to Insignificant" column combines "Mild Problem" and "Insignificant Problem" responses. In the fourth table, the "% Most to Nearly All" column combines "Most Adults" and "Nearly All Adults". In the fifth table, the "% Yes" column shows the percentage of respondents that responded "Yes". And, in the sixth table, the "% Some to a Lot" column combines "A Lot" and "Some".

Percentages are found by dividing the number of respondents who answered a particular way by the total number of respondents. Total number of respondents can be found within parentheses.

In the last Demographics tables, a respondent may have marked more than one response per question. Therefore, "Total" is the total reponses of the question, which may not be the same as the total number of individuals taking the survey.