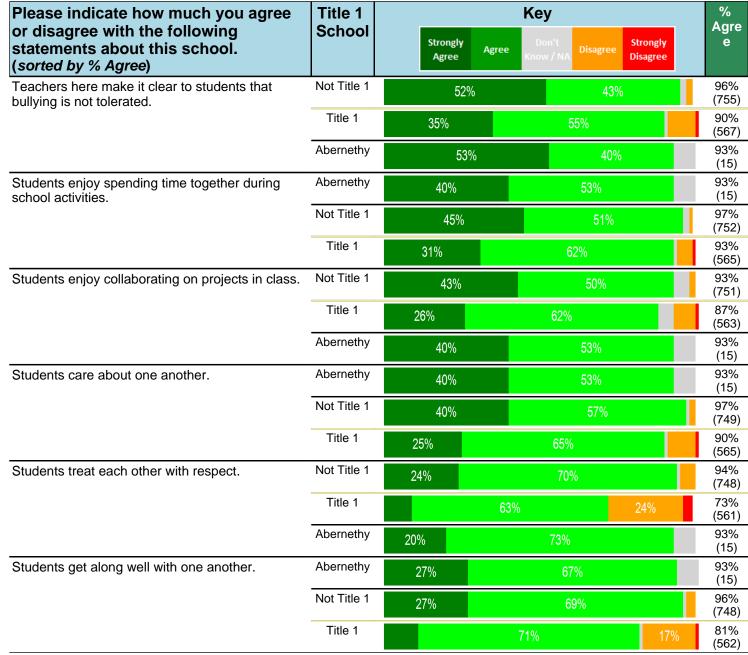

#### Notes:

This report has five question types with "Agree or Disagree" questions broken out into two separate tables. In the first and second tables, the "% Agree" columns combine "Strongly Agree" and "Agree" responses. In the third table, the "% Mild to Insignificant" column combines "Mild Problem" and "Insignificant Problem" responses. In the fourth table, the "% Most to Nearly All" column combines "Most Adults" and "Nearly All Adults". In the fifth table, the "% Yes" column shows the percentage of respondents that responded "Yes". And, in the sixth table, the "% Some to a Lot" column combines "A Lot" and "Some".

Percentages are found by dividing the number of respondents who answered a particular way by the total number of respondents. Total number of respondents can be found within parentheses.

In the last Demographics tables, a respondent may have marked more than one response per question. Therefore, "Total" is the total reponses of the question, which may not be the same as the total number of individuals taking the survey.