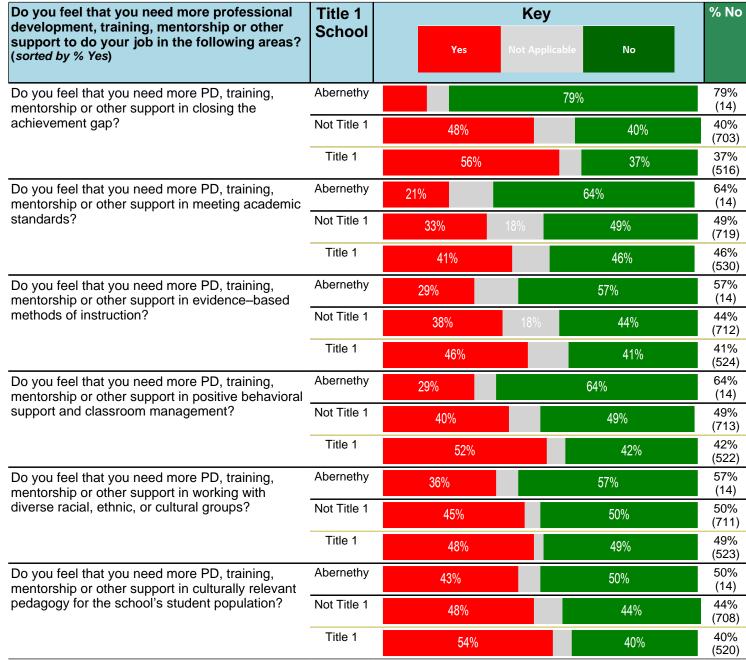

#### Notes:

This report has five question types with "Agree or Disagree" questions broken out into two separate tables. In the first and second tables, the "% Agree" columns combine "Strongly Agree" and "Agree" responses. In the third table, the "% Mild to Insignificant" column combines "Mild Problem" and "Insignificant Problem" responses. In the fourth table, the "% Most to Nearly All" column combines "Most Adults" and "Nearly All Adults". In the fifth table, the "% Yes" column shows the percentage of respondents that responded "Yes". And, in the sixth table, the "% Some to a Lot" column combines "A Lot" and "Some".