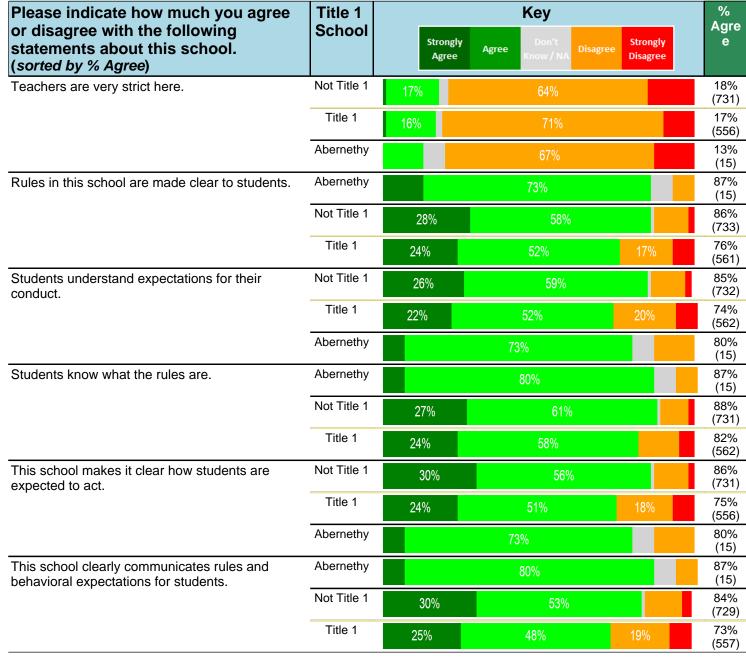

#### Notes:

This report has five question types with "Agree or Disagree" questions broken out into two separate tables. In the first and second tables, the "% Agree" columns combine "Strongly Agree" and "Agree" responses. In the third table, the "% Mild to Insignificant" column combines "Mild Problem" and "Insignificant Problem" responses. In the fourth table, the "% Most to Nearly All" column combines "Most Adults" and "Nearly All Adults". In the fifth table, the "% Yes" column shows the percentage of respondents that responded "Yes". And, in the sixth table, the "% Some to a Lot" column combines "A Lot" and "Some".

Percentages are found by dividing the number of respondents who answered a particular way by the total number of respondents. Total number of respondents can be found within parentheses.

In the last Demographics tables, a respondent may have marked more than one response per question. Therefore, "Total" is the total reponses of the question, which may not be the same as the total number of individuals taking the survey.