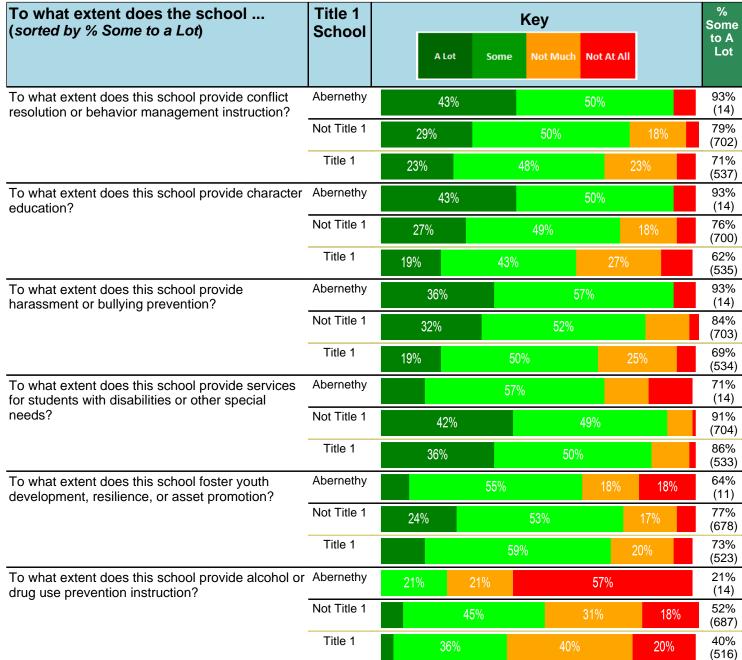

#### Notes:

This report has five question types with "Agree or Disagree" questions broken out into two separate tables. In the first and second tables, the "% Agree" columns combine "Strongly Agree" and "Agree" responses. In the third table, the "% Mild to Insignificant" column combines "Mild Problem" and "Insignificant Problem" responses. In the fourth table, the "% Most to Nearly All" column combines "Most Adults" and "Nearly All Adults". In the fifth table, the "% Yes" column shows the percentage of respondents that responded "Yes". And, in the sixth table, the "% Some to a Lot" column combines "A Lot" and "Some".

Percentages are found by dividing the number of respondents who answered a particular way by the total number of respondents. Total number of respondents can be found within parentheses.

In the last Demographics tables, a respondent may have marked more than one response per question. Therefore, "Total" is the total reponses of the question, which may not be the same as the total number of individuals taking the survey.