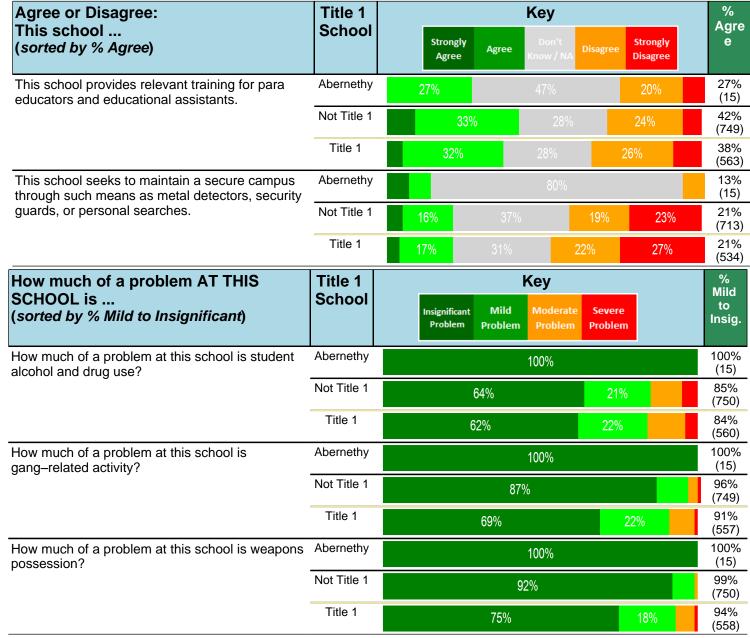

#### Notes:

This report has five question types with "Agree or Disagree" questions broken out into two separate tables. In the first and second tables, the "% Agree" columns combine "Strongly Agree" and "Agree" responses. In the third table, the "% Mild to Insignificant" column combines "Mild Problem" and "Insignificant Problem" responses. In the fourth table, the "% Most to Nearly All" column combines "Most Adults" and "Nearly All Adults". In the fifth table, the "% Yes" column shows the percentage of respondents that responded "Yes". And, in the sixth table, the "% Some to a Lot" column combines "A Lot" and "Some".

Percentages are found by dividing the number of respondents who answered a particular way by the total number of respondents. Total number of respondents can be found within parentheses.

In the last Demographics tables, a respondent may have marked more than one response per question. Therefore, "Total" is the total reponses of the question, which may not be the same as the total number of individuals taking the survey.