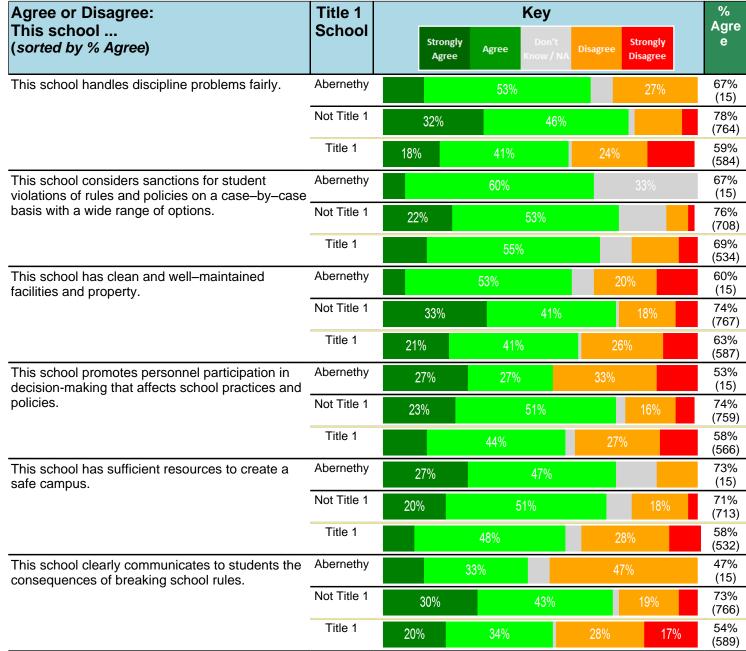

#### Notes:

This report has five question types with "Agree or Disagree" questions broken out into two separate tables. In the first and second tables, the "% Agree" columns combine "Strongly Agree" and "Agree" responses. In the third table, the "% Mild to Insignificant" column combines "Mild Problem" and "Insignificant Problem" responses. In the fourth table, the "% Most to Nearly All" column combines "Most Adults" and "Nearly All Adults". In the fifth table, the "% Yes" column shows the percentage of respondents that responded "Yes". And, in the sixth table, the "% Some to a Lot" column combines "A Lot" and "Some".

Percentages are found by dividing the number of respondents who answered a particular way by the total number of respondents. Total number of respondents can be found within parentheses.

In the last Demographics tables, a respondent may have marked more than one response per question. Therefore, "Total" is the total reponses of the question, which may not be the same as the total number of individuals taking the survey.