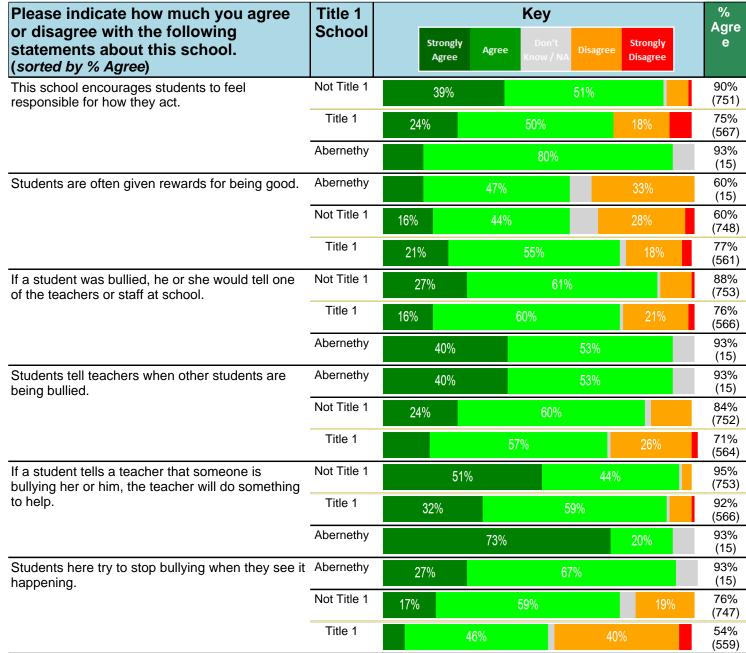

#### Notes:

This report has five question types with "Agree or Disagree" questions broken out into two separate tables. In the first and second tables, the "% Agree" columns combine "Strongly Agree" and "Agree" responses. In the third table, the "% Mild to Insignificant" column combines "Mild Problem" and "Insignificant Problem" responses. In the fourth table, the "% Most to Nearly All" column combines "Most Adults" and "Nearly All Adults". In the fifth table, the "% Yes" column shows the percentage of respondents that responded "Yes". And, in the sixth table, the "% Some to a Lot" column combines "A Lot" and "Some".

Percentages are found by dividing the number of respondents who answered a particular way by the total number of respondents. Total number of respondents can be found within parentheses.

In the last Demographics tables, a respondent may have marked more than one response per question. Therefore, "Total" is the total reponses of the question, which may not be the same as the total number of individuals taking the survey.