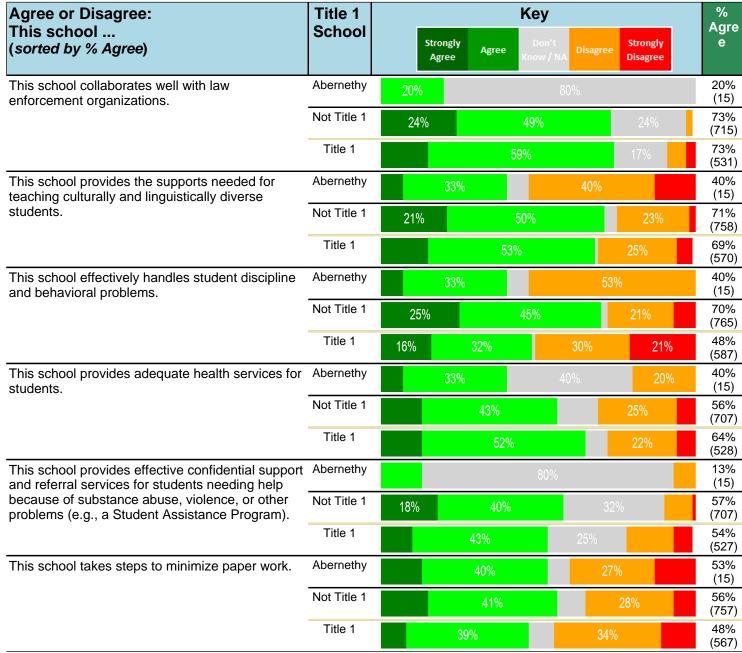

#### Notes:

This report has five question types with "Agree or Disagree" questions broken out into two separate tables. In the first and second tables, the "% Agree" columns combine "Strongly Agree" and "Agree" responses. In the third table, the "% Mild to Insignificant" column combines "Mild Problem" and "Insignificant Problem" responses. In the fourth table, the "% Most to Nearly All" column combines "Most Adults" and "Nearly All Adults". In the fifth table, the "% Yes" column shows the percentage of respondents that responded "Yes". And, in the sixth table, the "% Some to a Lot" column combines "A Lot" and "Some".

Percentages are found by dividing the number of respondents who answered a particular way by the total number of respondents. Total number of respondents can be found within parentheses.

In the last Demographics tables, a respondent may have marked more than one response per question. Therefore, "Total" is the total reponses of the question, which may not be the same as the total number of individuals taking the survey.