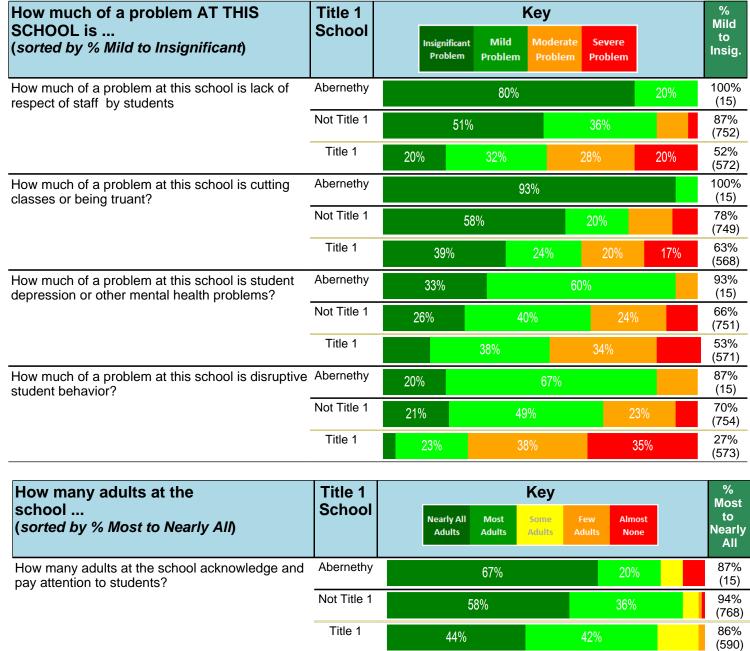

#### Notes:

This report has five question types with "Agree or Disagree" questions broken out into two separate tables. In the first and second tables, the "% Agree" columns combine "Strongly Agree" and "Agree" responses. In the third table, the "% Mild to Insignificant" column combines "Mild Problem" and "Insignificant Problem" responses. In the fourth table, the "% Most to Nearly All" column combines "Most Adults" and "Nearly All Adults". In the fifth table, the "% Yes" column shows the percentage of respondents that responded "Yes". And, in the sixth table, the "% Some to a Lot" column combines "A Lot" and "Some".