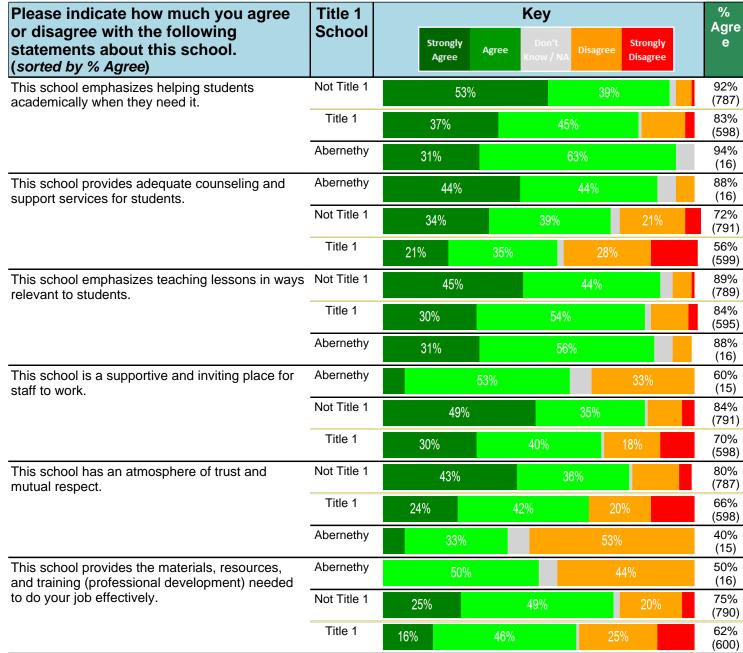

#### Notes:

This report has five question types with "Agree or Disagree" questions broken out into two separate tables. In the first and second tables, the "% Agree" columns combine "Strongly Agree" and "Agree" responses. In the third table, the "% Mild to Insignificant" column combines "Mild Problem" and "Insignificant Problem" responses. In the fourth table, the "% Most to Nearly All" column combines "Most Adults" and "Nearly All Adults". In the fifth table, the "% Yes" column shows the percentage of respondents that responded "Yes". And, in the sixth table, the "% Some to a Lot" column combines "A Lot" and "Some".

Percentages are found by dividing the number of respondents who answered a particular way by the total number of respondents. Total number of respondents can be found within parentheses.

In the last Demographics tables, a respondent may have marked more than one response per question. Therefore, "Total" is the total reponses of the question, which may not be the same as the total number of individuals taking the survey.