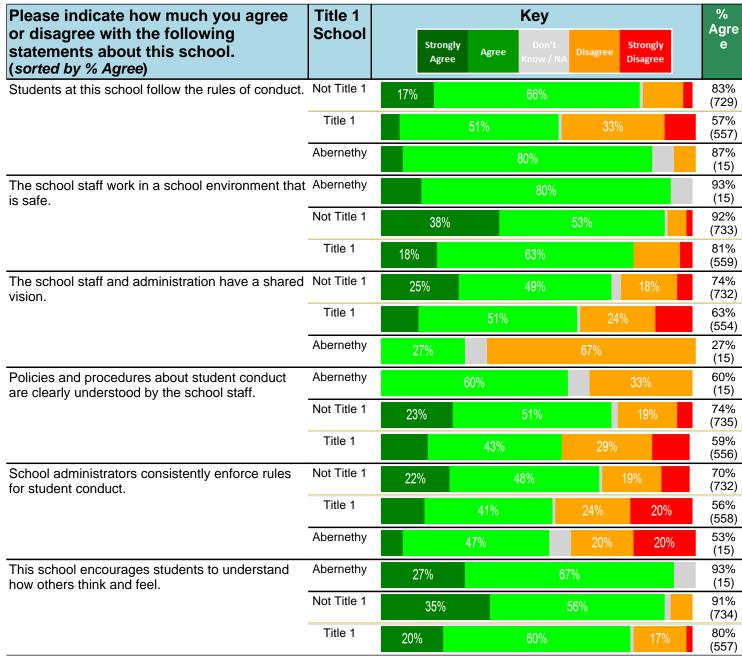

#### Notes:

This report has five question types with "Agree or Disagree" questions broken out into two separate tables. In the first and second tables, the "% Agree" columns combine "Strongly Agree" and "Agree" responses. In the third table, the "% Mild to Insignificant" column combines "Mild Problem" and "Insignificant Problem" responses. In the fourth table, the "% Most to Nearly All" column combines "Most Adults" and "Nearly All Adults". In the fifth table, the "% Yes" column shows the percentage of respondents that responded "Yes". And, in the sixth table, the "% Some to a Lot" column combines "A Lot" and "Some".

Percentages are found by dividing the number of respondents who answered a particular way by the total number of respondents. Total number of respondents can be found within parentheses.

In the last Demographics tables, a respondent may have marked more than one response per question. Therefore, "Total" is the total reponses of the question, which may not be the same as the total number of individuals taking the survey.