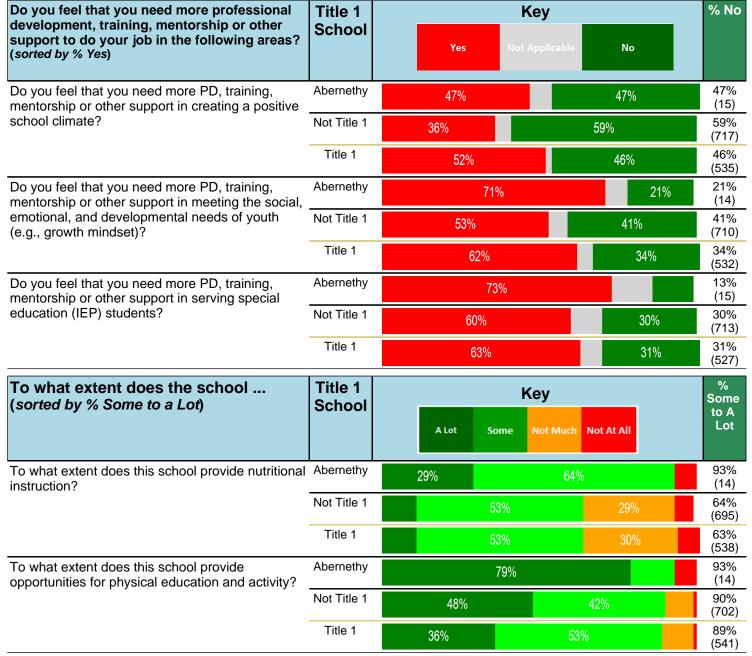

#### Notes:

This report has five question types with "Agree or Disagree" questions broken out into two separate tables. In the first and second tables, the "% Agree" columns combine "Strongly Agree" and "Agree" responses. In the third table, the "% Mild to Insignificant" column combines "Mild Problem" and "Insignificant Problem" responses. In the fourth table, the "% Most to Nearly All" column combines "Most Adults" and "Nearly All Adults". In the fifth table, the "% Yes" column shows the percentage of respondents that responded "Yes". And, in the sixth table, the "% Some to a Lot" column combines "A Lot" and "Some".

Percentages are found by dividing the number of respondents who answered a particular way by the total number of respondents. Total number of respondents can be found within parentheses.

In the last Demographics tables, a respondent may have marked more than one response per question. Therefore, "Total" is the total reponses of the question, which may not be the same as the total number of individuals taking the survey.