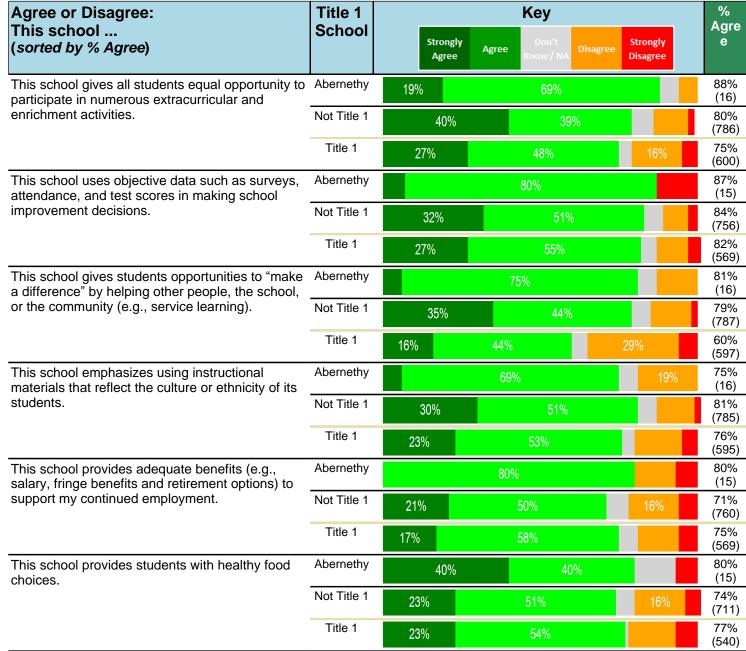

#### Notes:

This report has five question types with "Agree or Disagree" questions broken out into two separate tables. In the first and second tables, the "% Agree" columns combine "Strongly Agree" and "Agree" responses. In the third table, the "% Mild to Insignificant" column combines "Mild Problem" and "Insignificant Problem" responses. In the fourth table, the "% Most to Nearly All" column combines "Most Adults" and "Nearly All Adults". In the fifth table, the "% Yes" column shows the percentage of respondents that responded "Yes". And, in the sixth table, the "% Some to a Lot" column combines "A Lot" and "Some".

Percentages are found by dividing the number of respondents who answered a particular way by the total number of respondents. Total number of respondents can be found within parentheses.

In the last Demographics tables, a respondent may have marked more than one response per question. Therefore, "Total" is the total reponses of the question, which may not be the same as the total number of individuals taking the survey.