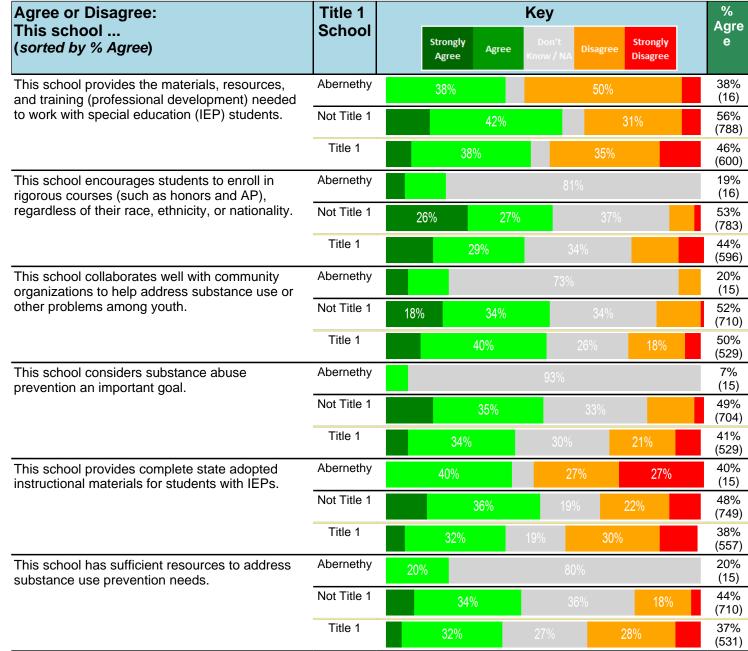

#### Notes:

This report has five question types with "Agree or Disagree" questions broken out into two separate tables. In the first and second tables, the "% Agree" columns combine "Strongly Agree" and "Agree" responses. In the third table, the "% Mild to Insignificant" column combines "Mild Problem" and "Insignificant Problem" responses. In the fourth table, the "% Most to Nearly All" column combines "Most Adults" and "Nearly All Adults". In the fifth table, the "% Yes" column shows the percentage of respondents that responded "Yes". And, in the sixth table, the "% Some to a Lot" column combines "A Lot" and "Some".

Percentages are found by dividing the number of respondents who answered a particular way by the total number of respondents. Total number of respondents can be found within parentheses.

In the last Demographics tables, a respondent may have marked more than one response per question. Therefore, "Total" is the total reponses of the question, which may not be the same as the total number of individuals taking the survey.