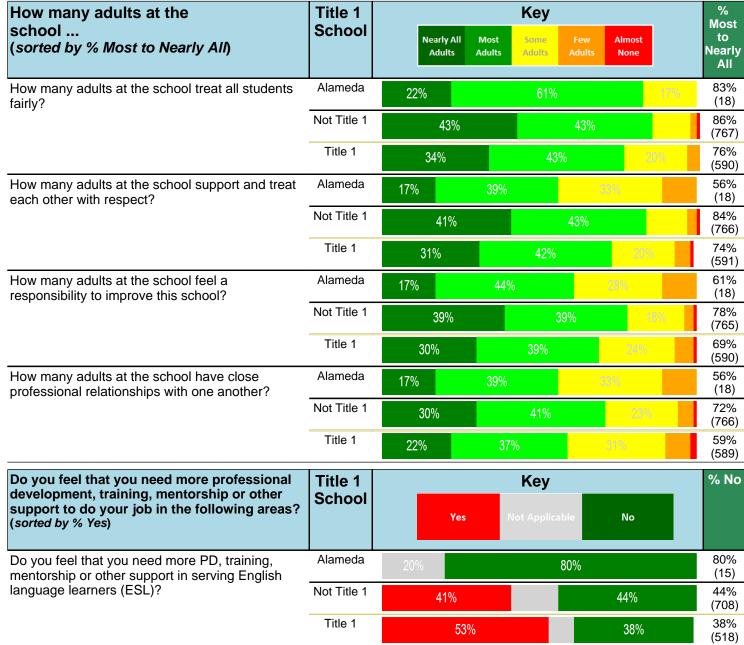

#### Notes:

This report has five question types with "Agree or Disagree" questions broken out into two separate tables. In the first and second tables, the "% Agree" columns combine "Strongly Agree" and "Agree" responses. In the third table, the "% Mild to Insignificant" column combines "Mild Problem" and "Insignificant Problem" responses. In the fourth table, the "% Most to Nearly All" column combines "Most Adults" and "Nearly All Adults". In the fifth table, the "% Yes" column shows the percentage of respondents that responded "Yes". And, in the sixth table, the "% Some to a Lot" column combines "A Lot" and "Some".

Percentages are found by dividing the number of respondents who answered a particular way by the total number of respondents. Total number of respondents can be found within parentheses.

In the last Demographics tables, a respondent may have marked more than one response per question. Therefore, "Total" is the total reponses of the question, which may not be the same as the total number of individuals taking the survey.