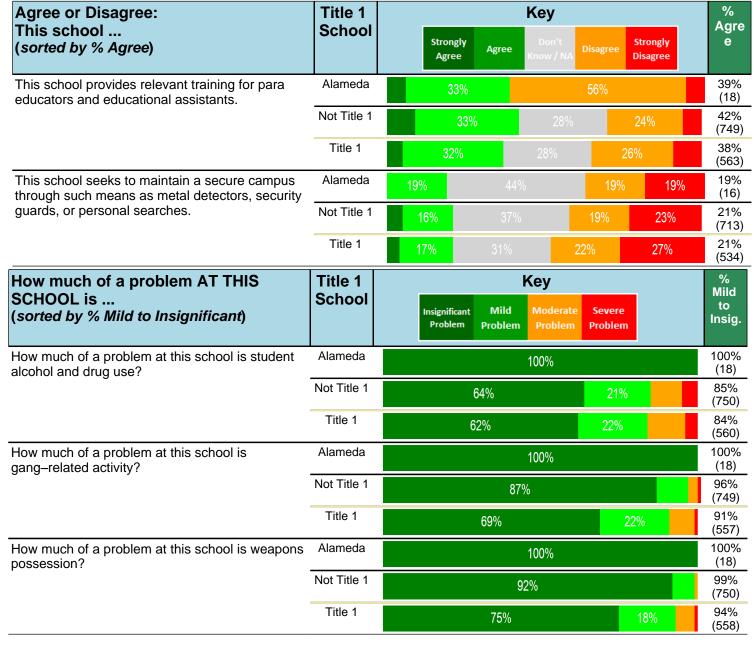

#### Notes:

This report has five question types with "Agree or Disagree" questions broken out into two separate tables. In the first and second tables, the "% Agree" columns combine "Strongly Agree" and "Agree" responses. In the third table, the "% Mild to Insignificant" column combines "Mild Problem" and "Insignificant Problem" responses. In the fourth table, the "% Most to Nearly All" column combines "Most Adults" and "Nearly All Adults". In the fifth table, the "% Yes" column shows the percentage of respondents that responded "Yes". And, in the sixth table, the "% Some to a Lot" column combines "A Lot" and "Some".

Percentages are found by dividing the number of respondents who answered a particular way by the total number of respondents. Total number of respondents can be found within parentheses.

In the last Demographics tables, a respondent may have marked more than one response per question. Therefore, "Total" is the total reponses of the question, which may not be the same as the total number of individuals taking the survey.