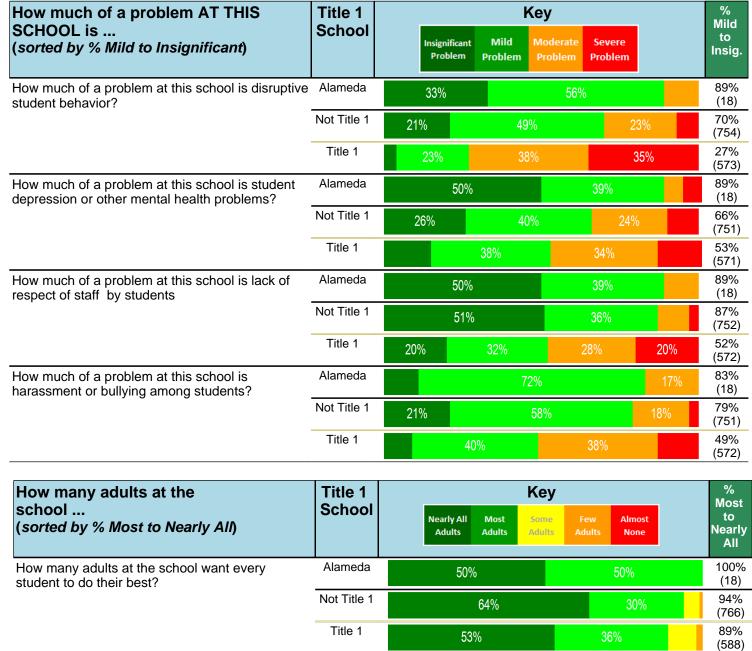

#### Notes:

This report has five question types with "Agree or Disagree" questions broken out into two separate tables. In the first and second tables, the "% Agree" columns combine "Strongly Agree" and "Agree" responses. In the third table, the "% Mild to Insignificant" column combines "Mild Problem" and "Insignificant Problem" responses. In the fourth table, the "% Most to Nearly All" column combines "Most Adults" and "Nearly All Adults". In the fifth table, the "% Yes" column shows the percentage of respondents that responded "Yes". And, in the sixth table, the "% Some to a Lot" column combines "A Lot" and "Some".

Percentages are found by dividing the number of respondents who answered a particular way by the total number of respondents. Total number of respondents can be found within parentheses.

In the last Demographics tables, a respondent may have marked more than one response per question. Therefore, "Total" is the total reponses of the question, which may not be the same as the total number of individuals taking the survey.