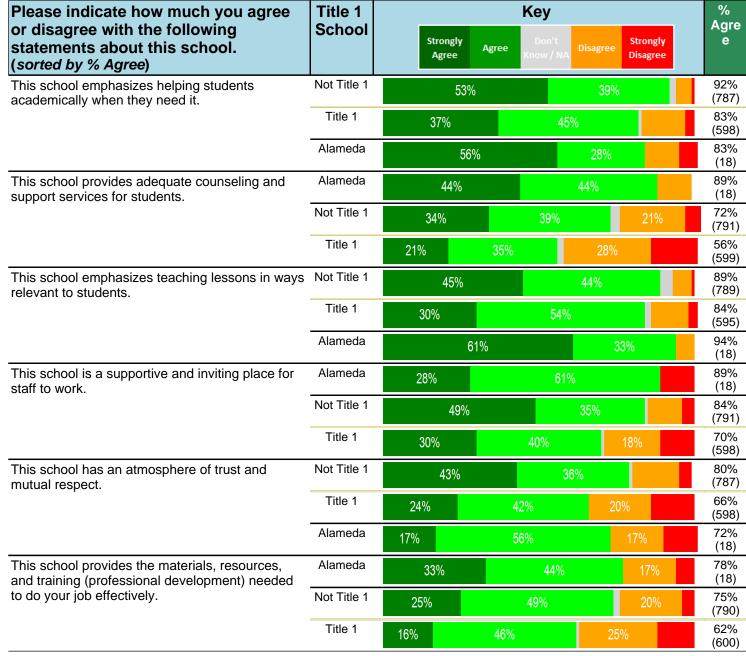

#### Notes:

This report has five question types with "Agree or Disagree" questions broken out into two separate tables. In the first and second tables, the "% Agree" columns combine "Strongly Agree" and "Agree" responses. In the third table, the "% Mild to Insignificant" column combines "Mild Problem" and "Insignificant Problem" responses. In the fourth table, the "% Most to Nearly All" column combines "Most Adults" and "Nearly All Adults". In the fifth table, the "% Yes" column shows the percentage of respondents that responded "Yes". And, in the sixth table, the "% Some to a Lot" column combines "A Lot" and "Some".

Percentages are found by dividing the number of respondents who answered a particular way by the total number of respondents. Total number of respondents can be found within parentheses.

In the last Demographics tables, a respondent may have marked more than one response per question. Therefore, "Total" is the total reponses of the question, which may not be the same as the total number of individuals taking the survey.