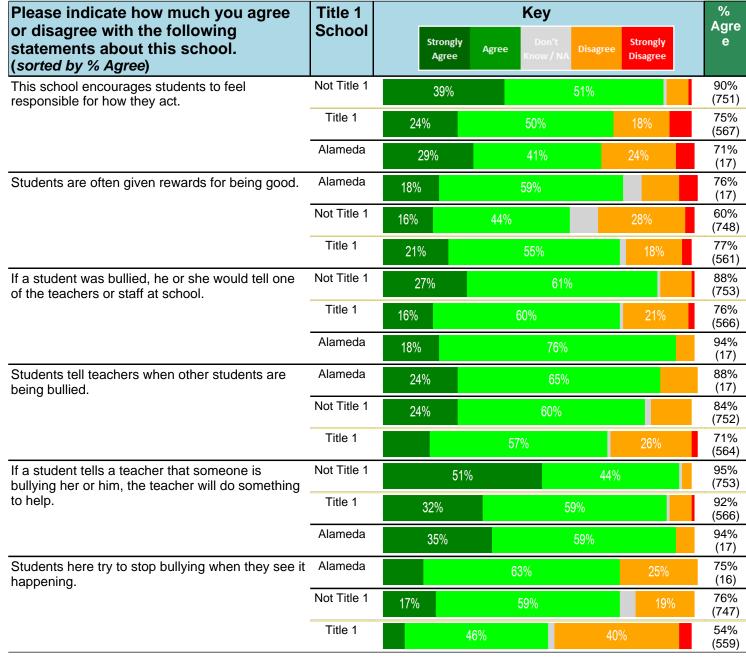

#### Notes:

This report has five question types with "Agree or Disagree" questions broken out into two separate tables. In the first and second tables, the "% Agree" columns combine "Strongly Agree" and "Agree" responses. In the third table, the "% Mild to Insignificant" column combines "Mild Problem" and "Insignificant Problem" responses. In the fourth table, the "% Most to Nearly All" column combines "Most Adults" and "Nearly All Adults". In the fifth table, the "% Yes" column shows the percentage of respondents that responded "Yes". And, in the sixth table, the "% Some to a Lot" column combines "A Lot" and "Some".

Percentages are found by dividing the number of respondents who answered a particular way by the total number of respondents. Total number of respondents can be found within parentheses.

In the last Demographics tables, a respondent may have marked more than one response per question. Therefore, "Total" is the total reponses of the question, which may not be the same as the total number of individuals taking the survey.