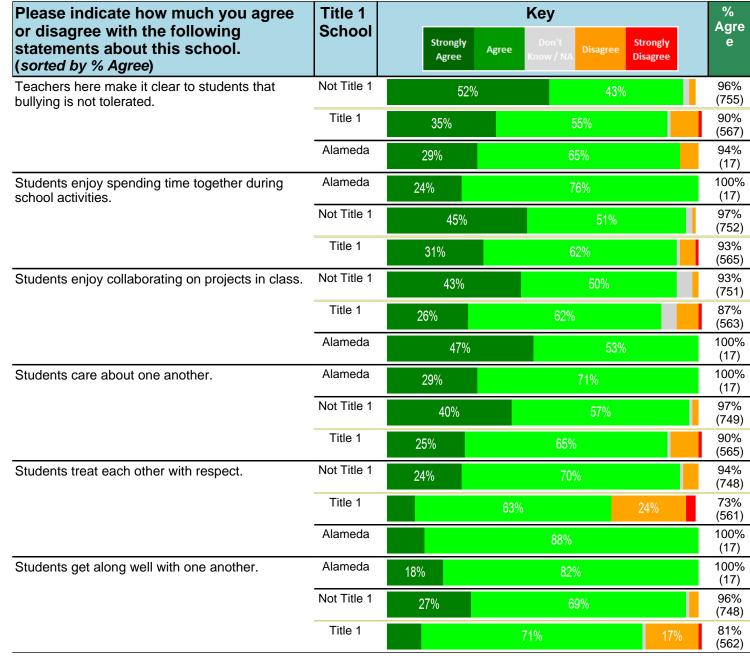

#### Notes:

This report has five question types with "Agree or Disagree" questions broken out into two separate tables. In the first and second tables, the "% Agree" columns combine "Strongly Agree" and "Agree" responses. In the third table, the "% Mild to Insignificant" column combines "Mild Problem" and "Insignificant Problem" responses. In the fourth table, the "% Most to Nearly All" column combines "Most Adults" and "Nearly All Adults". In the fifth table, the "% Yes" column shows the percentage of respondents that responded "Yes". And, in the sixth table, the "% Some to a Lot" column combines "A Lot" and "Some".

Percentages are found by dividing the number of respondents who answered a particular way by the total number of respondents. Total number of respondents can be found within parentheses.

In the last Demographics tables, a respondent may have marked more than one response per question. Therefore, "Total" is the total reponses of the question, which may not be the same as the total number of individuals taking the survey.