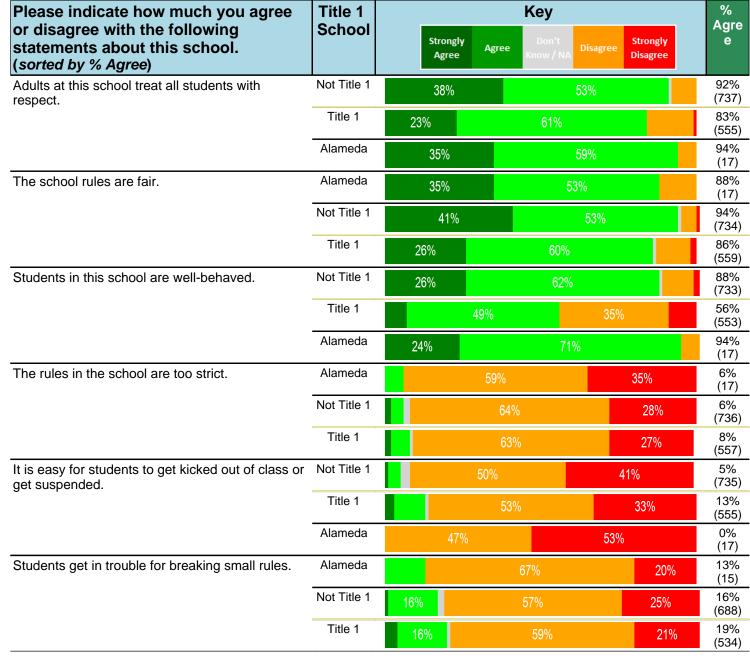

#### Notes:

This report has five question types with "Agree or Disagree" questions broken out into two separate tables. In the first and second tables, the "% Agree" columns combine "Strongly Agree" and "Agree" responses. In the third table, the "% Mild to Insignificant" column combines "Mild Problem" and "Insignificant Problem" responses. In the fourth table, the "% Most to Nearly All" column combines "Most Adults" and "Nearly All Adults". In the fifth table, the "% Yes" column shows the percentage of respondents that responded "Yes". And, in the sixth table, the "% Some to a Lot" column combines "A Lot" and "Some".

Percentages are found by dividing the number of respondents who answered a particular way by the total number of respondents. Total number of respondents can be found within parentheses.

In the last Demographics tables, a respondent may have marked more than one response per question. Therefore, "Total" is the total reponses of the question, which may not be the same as the total number of individuals taking the survey.