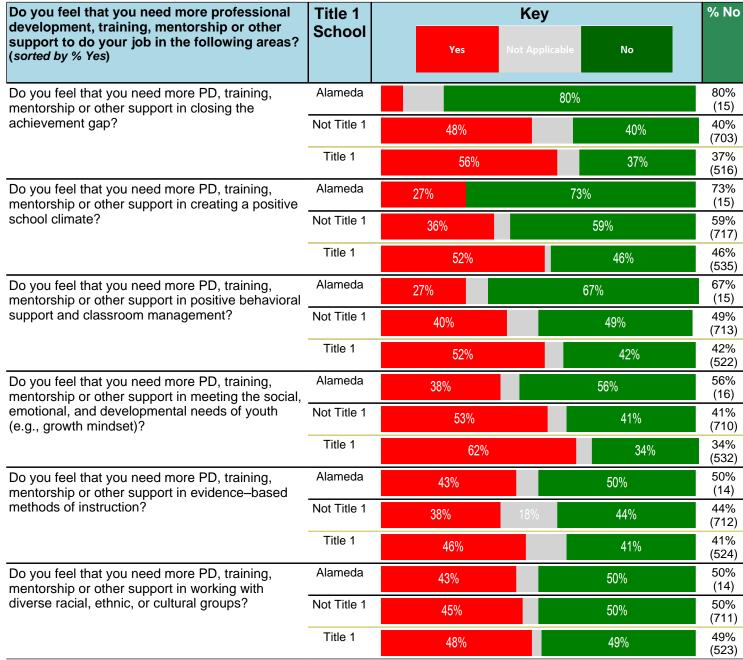

#### Notes:

This report has five question types with "Agree or Disagree" questions broken out into two separate tables. In the first and second tables, the "% Agree" columns combine "Strongly Agree" and "Agree" responses. In the third table, the "% Mild to Insignificant" column combines "Mild Problem" and "Insignificant Problem" responses. In the fourth table, the "% Most to Nearly All" column combines "Most Adults" and "Nearly All Adults". In the fifth table, the "% Yes" column shows the percentage of respondents that responded "Yes". And, in the sixth table, the "% Some to a Lot" column combines "A Lot" and "Some".

Percentages are found by dividing the number of respondents who answered a particular way by the total number of respondents. Total number of respondents can be found within parentheses.

In the last Demographics tables, a respondent may have marked more than one response per question. Therefore, "Total" is the total reponses of the question, which may not be the same as the total number of individuals taking the survey.