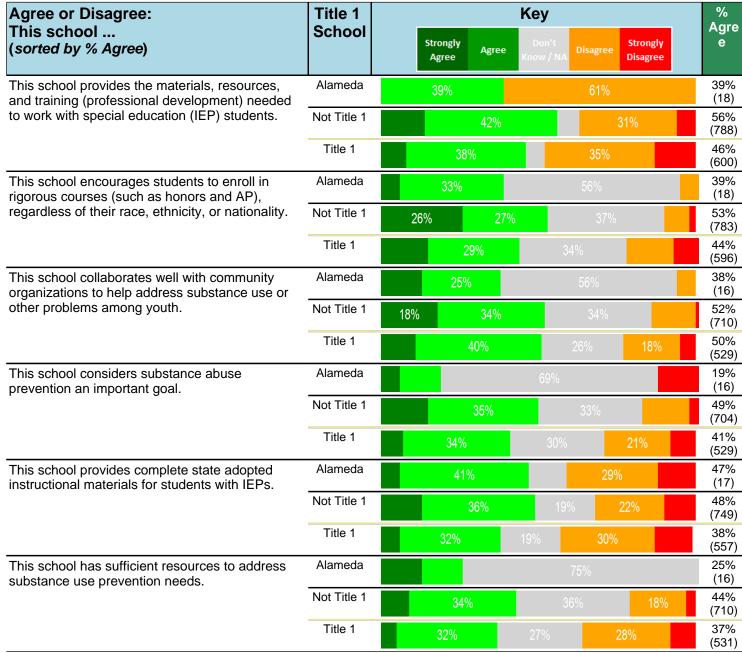

#### Notes:

This report has five question types with "Agree or Disagree" questions broken out into two separate tables. In the first and second tables, the "% Agree" columns combine "Strongly Agree" and "Agree" responses. In the third table, the "% Mild to Insignificant" column combines "Mild Problem" and "Insignificant Problem" responses. In the fourth table, the "% Most to Nearly All" column combines "Most Adults" and "Nearly All Adults". In the fifth table, the "% Yes" column shows the percentage of respondents that responded "Yes". And, in the sixth table, the "% Some to a Lot" column combines "A Lot" and "Some".

Percentages are found by dividing the number of respondents who answered a particular way by the total number of respondents. Total number of respondents can be found within parentheses.

In the last Demographics tables, a respondent may have marked more than one response per question. Therefore, "Total" is the total reponses of the question, which may not be the same as the total number of individuals taking the survey.