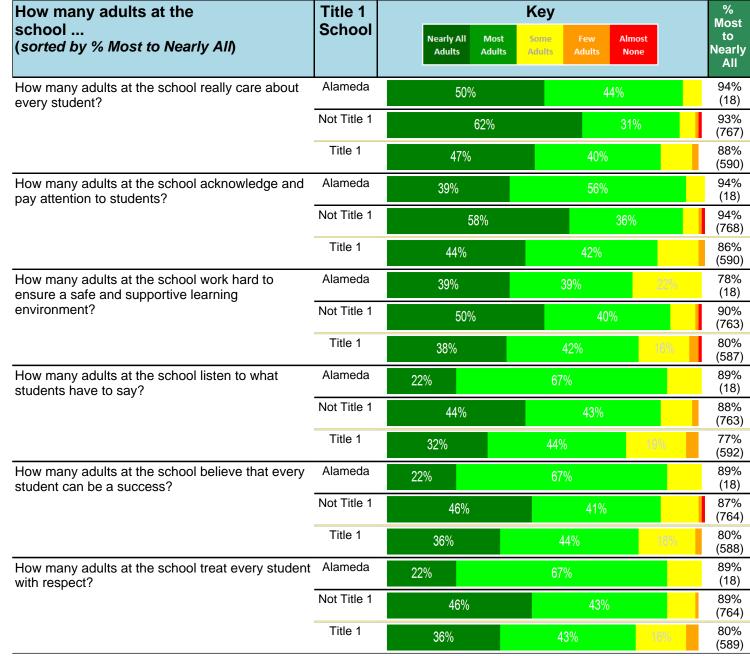

#### Notes:

This report has five question types with "Agree or Disagree" questions broken out into two separate tables. In the first and second tables, the "% Agree" columns combine "Strongly Agree" and "Agree" responses. In the third table, the "% Mild to Insignificant" column combines "Mild Problem" and "Insignificant Problem" responses. In the fourth table, the "% Most to Nearly All" column combines "Most Adults" and "Nearly All Adults". In the fifth table, the "% Yes" column shows the percentage of respondents that responded "Yes". And, in the sixth table, the "% Some to a Lot" column combines "A Lot" and "Some".

Percentages are found by dividing the number of respondents who answered a particular way by the total number of respondents. Total number of respondents can be found within parentheses.

In the last Demographics tables, a respondent may have marked more than one response per question. Therefore, "Total" is the total reponses of the question, which may not be the same as the total number of individuals taking the survey.