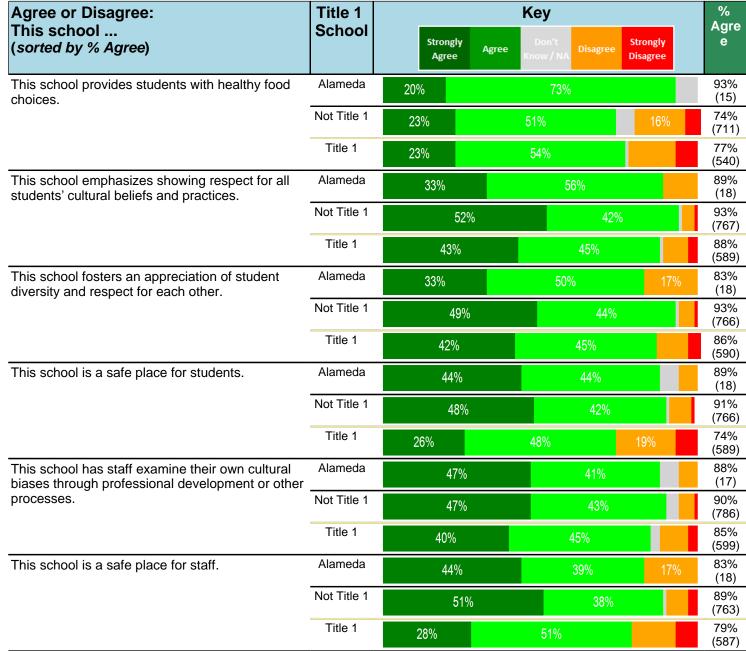

#### Notes:

This report has five question types with "Agree or Disagree" questions broken out into two separate tables. In the first and second tables, the "% Agree" columns combine "Strongly Agree" and "Agree" responses. In the third table, the "% Mild to Insignificant" column combines "Mild Problem" and "Insignificant Problem" responses. In the fourth table, the "% Most to Nearly All" column combines "Most Adults" and "Nearly All Adults". In the fifth table, the "% Yes" column shows the percentage of respondents that responded "Yes". And, in the sixth table, the "% Some to a Lot" column combines "A Lot" and "Some".

Percentages are found by dividing the number of respondents who answered a particular way by the total number of respondents. Total number of respondents can be found within parentheses.

In the last Demographics tables, a respondent may have marked more than one response per question. Therefore, "Total" is the total reponses of the question, which may not be the same as the total number of individuals taking the survey.