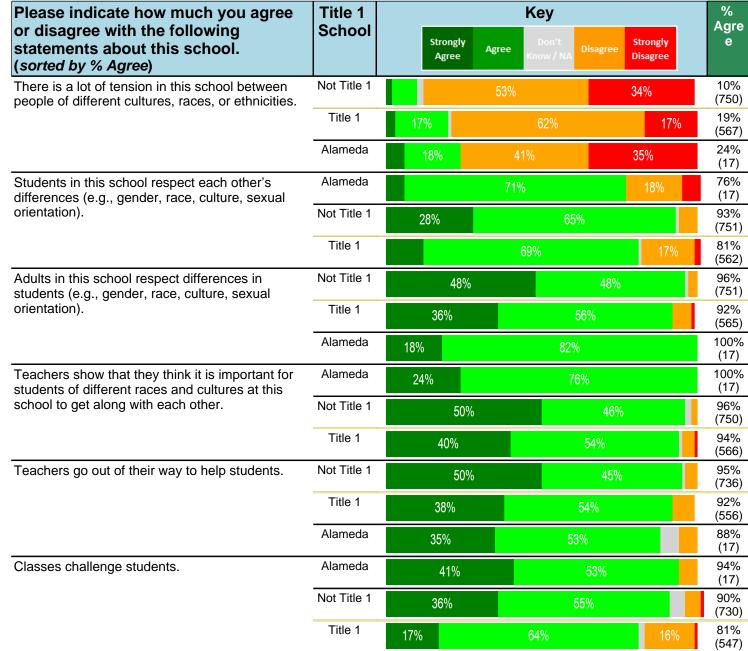

#### Notes:

This report has five question types with "Agree or Disagree" questions broken out into two separate tables. In the first and second tables, the "% Agree" columns combine "Strongly Agree" and "Agree" responses. In the third table, the "% Mild to Insignificant" column combines "Mild Problem" and "Insignificant Problem" responses. In the fourth table, the "% Most to Nearly All" column combines "Most Adults" and "Nearly All Adults". In the fifth table, the "% Yes" column shows the percentage of respondents that responded "Yes". And, in the sixth table, the "% Some to a Lot" column combines "A Lot" and "Some".

Percentages are found by dividing the number of respondents who answered a particular way by the total number of respondents. Total number of respondents can be found within parentheses.

In the last Demographics tables, a respondent may have marked more than one response per question. Therefore, "Total" is the total reponses of the question, which may not be the same as the total number of individuals taking the survey.