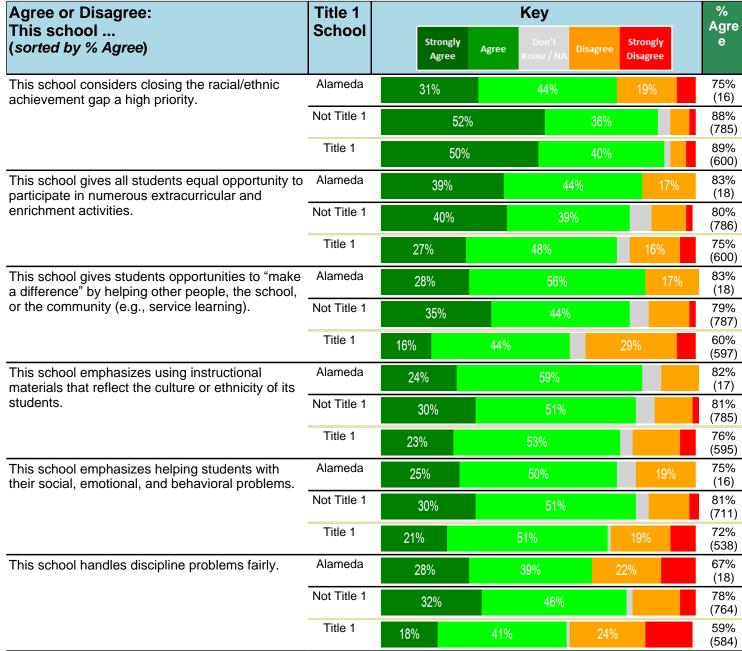

#### Notes:

This report has five question types with "Agree or Disagree" questions broken out into two separate tables. In the first and second tables, the "% Agree" columns combine "Strongly Agree" and "Agree" responses. In the third table, the "% Mild to Insignificant" column combines "Mild Problem" and "Insignificant Problem" responses. In the fourth table, the "% Most to Nearly All" column combines "Most Adults" and "Nearly All Adults". In the fifth table, the "% Yes" column shows the percentage of respondents that responded "Yes". And, in the sixth table, the "% Some to a Lot" column combines "A Lot" and "Some".

Percentages are found by dividing the number of respondents who answered a particular way by the total number of respondents. Total number of respondents can be found within parentheses.

In the last Demographics tables, a respondent may have marked more than one response per question. Therefore, "Total" is the total reponses of the question, which may not be the same as the total number of individuals taking the survey.