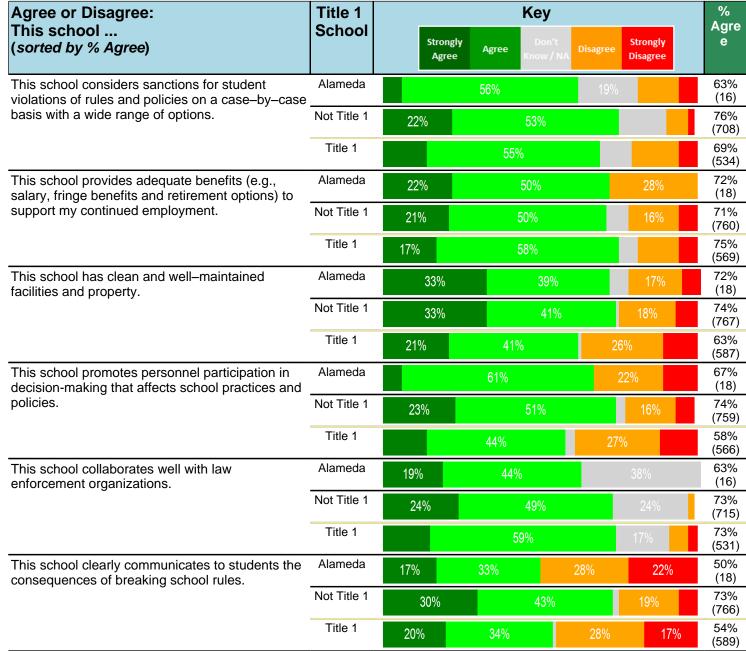

#### Notes:

This report has five question types with "Agree or Disagree" questions broken out into two separate tables. In the first and second tables, the "% Agree" columns combine "Strongly Agree" and "Agree" responses. In the third table, the "% Mild to Insignificant" column combines "Mild Problem" and "Insignificant Problem" responses. In the fourth table, the "% Most to Nearly All" column combines "Most Adults" and "Nearly All Adults". In the fifth table, the "% Yes" column shows the percentage of respondents that responded "Yes". And, in the sixth table, the "% Some to a Lot" column combines "A Lot" and "Some".

Percentages are found by dividing the number of respondents who answered a particular way by the total number of respondents. Total number of respondents can be found within parentheses.

In the last Demographics tables, a respondent may have marked more than one response per question. Therefore, "Total" is the total reponses of the question, which may not be the same as the total number of individuals taking the survey.