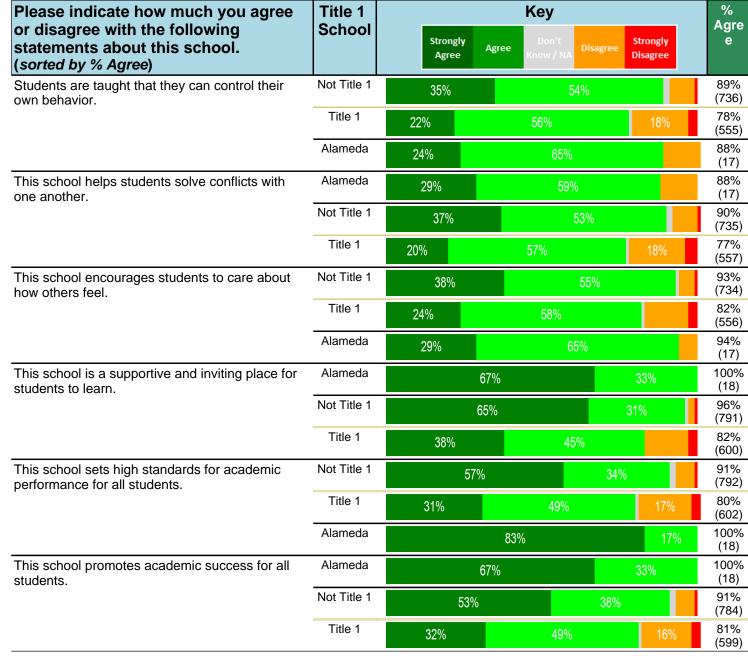

#### Notes:

This report has five question types with "Agree or Disagree" questions broken out into two separate tables. In the first and second tables, the "% Agree" columns combine "Strongly Agree" and "Agree" responses. In the third table, the "% Mild to Insignificant" column combines "Mild Problem" and "Insignificant Problem" responses. In the fourth table, the "% Most to Nearly All" column combines "Most Adults" and "Nearly All Adults". In the fifth table, the "% Yes" column shows the percentage of respondents that responded "Yes". And, in the sixth table, the "% Some to a Lot" column combines "A Lot" and "Some".

Percentages are found by dividing the number of respondents who answered a particular way by the total number of respondents. Total number of respondents can be found within parentheses.

In the last Demographics tables, a respondent may have marked more than one response per question. Therefore, "Total" is the total reponses of the question, which may not be the same as the total number of individuals taking the survey.