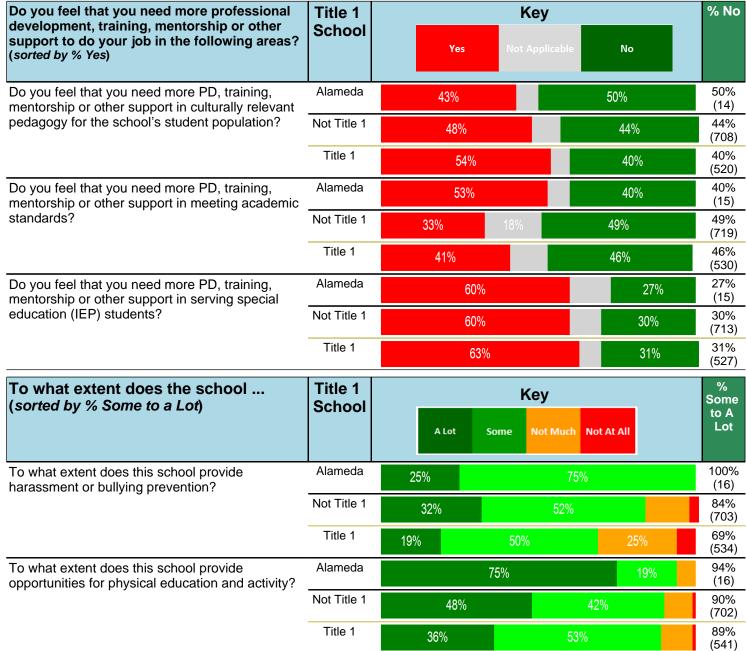

#### Notes:

This report has five question types with "Agree or Disagree" questions broken out into two separate tables. In the first and second tables, the "% Agree" columns combine "Strongly Agree" and "Agree" responses. In the third table, the "% Mild to Insignificant" column combines "Mild Problem" and "Insignificant Problem" responses. In the fourth table, the "% Most to Nearly All" column combines "Most Adults" and "Nearly All Adults". In the fifth table, the "% Yes" column shows the percentage of respondents that responded "Yes". And, in the sixth table, the "% Some to a Lot" column combines "A Lot" and "Some".

Percentages are found by dividing the number of respondents who answered a particular way by the total number of respondents. Total number of respondents can be found within parentheses.

In the last Demographics tables, a respondent may have marked more than one response per question. Therefore, "Total" is the total reponses of the question, which may not be the same as the total number of individuals taking the survey.