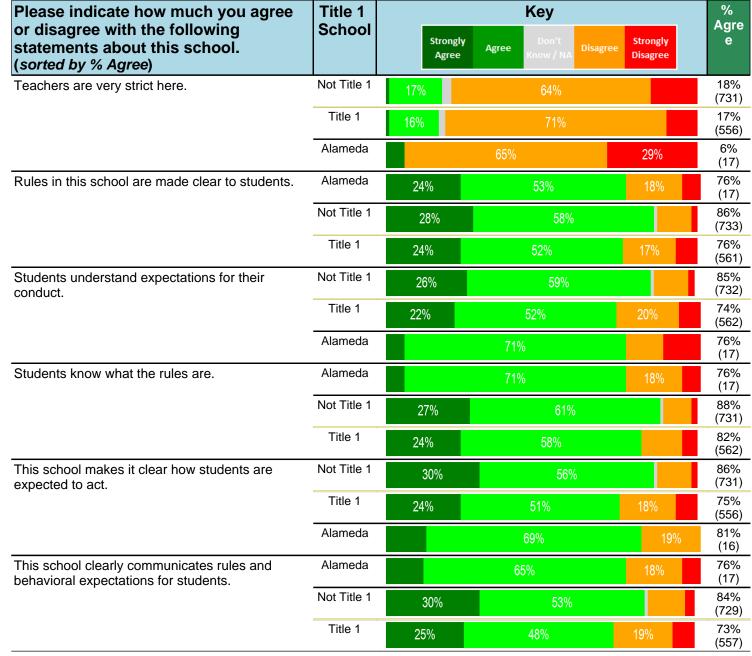

#### Notes:

This report has five question types with "Agree or Disagree" questions broken out into two separate tables. In the first and second tables, the "% Agree" columns combine "Strongly Agree" and "Agree" responses. In the third table, the "% Mild to Insignificant" column combines "Mild Problem" and "Insignificant Problem" responses. In the fourth table, the "% Most to Nearly All" column combines "Most Adults" and "Nearly All Adults". In the fifth table, the "% Yes" column shows the percentage of respondents that responded "Yes". And, in the sixth table, the "% Some to a Lot" column combines "A Lot" and "Some".

Percentages are found by dividing the number of respondents who answered a particular way by the total number of respondents. Total number of respondents can be found within parentheses.

In the last Demographics tables, a respondent may have marked more than one response per question. Therefore, "Total" is the total reponses of the question, which may not be the same as the total number of individuals taking the survey.