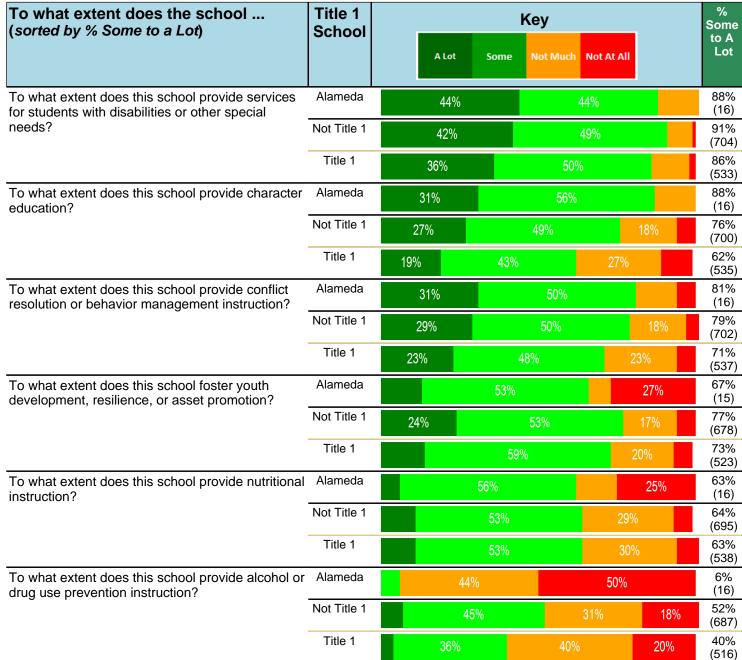

#### Notes:

This report has five question types with "Agree or Disagree" questions broken out into two separate tables. In the first and second tables, the "% Agree" columns combine "Strongly Agree" and "Agree" responses. In the third table, the "% Mild to Insignificant" column combines "Mild Problem" and "Insignificant Problem" responses. In the fourth table, the "% Most to Nearly All" column combines "Most Adults" and "Nearly All Adults". In the fifth table, the "% Yes" column shows the percentage of respondents that responded "Yes". And, in the sixth table, the "% Some to a Lot" column combines "A Lot" and "Some".

Percentages are found by dividing the number of respondents who answered a particular way by the total number of respondents. Total number of respondents can be found within parentheses.

In the last Demographics tables, a respondent may have marked more than one response per question. Therefore, "Total" is the total reponses of the question, which may not be the same as the total number of individuals taking the survey.