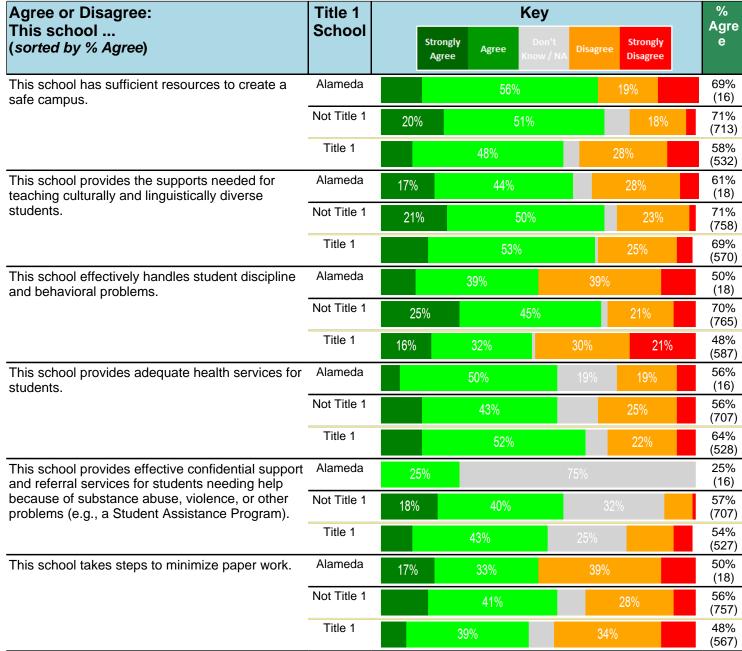

#### Notes:

This report has five question types with "Agree or Disagree" questions broken out into two separate tables. In the first and second tables, the "% Agree" columns combine "Strongly Agree" and "Agree" responses. In the third table, the "% Mild to Insignificant" column combines "Mild Problem" and "Insignificant Problem" responses. In the fourth table, the "% Most to Nearly All" column combines "Most Adults" and "Nearly All Adults". In the fifth table, the "% Yes" column shows the percentage of respondents that responded "Yes". And, in the sixth table, the "% Some to a Lot" column combines "A Lot" and "Some".

Percentages are found by dividing the number of respondents who answered a particular way by the total number of respondents. Total number of respondents can be found within parentheses.

In the last Demographics tables, a respondent may have marked more than one response per question. Therefore, "Total" is the total reponses of the question, which may not be the same as the total number of individuals taking the survey.