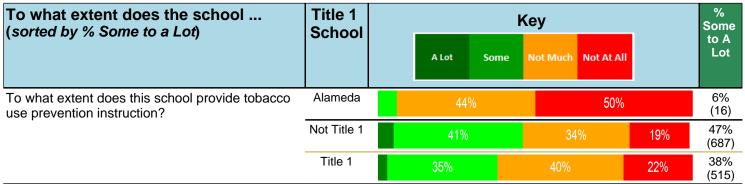

#### Notes:

This report has five question types with "Agree or Disagree" questions broken out into two separate tables. In the first and second tables, the "% Agree" columns combine "Strongly Agree" and "Agree" responses. In the third table, the "% Mild to Insignificant" column combines "Mild Problem" and "Insignificant Problem" responses. In the fourth table, the "% Most to Nearly All" column combines "Most Adults" and "Nearly All Adults". In the fifth table, the "% Yes" column shows the percentage of respondents that responded "Yes". And, in the sixth table, the "% Some to a Lot" column combines "A Lot" and "Some".

Percentages are found by dividing the number of respondents who answered a particular way by the total number of respondents. Total number of respondents can be found within parentheses.

In the last Demographics tables, a respondent may have marked more than one response per question. Therefore, "Total" is the total reponses of the question, which may not be the same as the total number of individuals taking the survey.