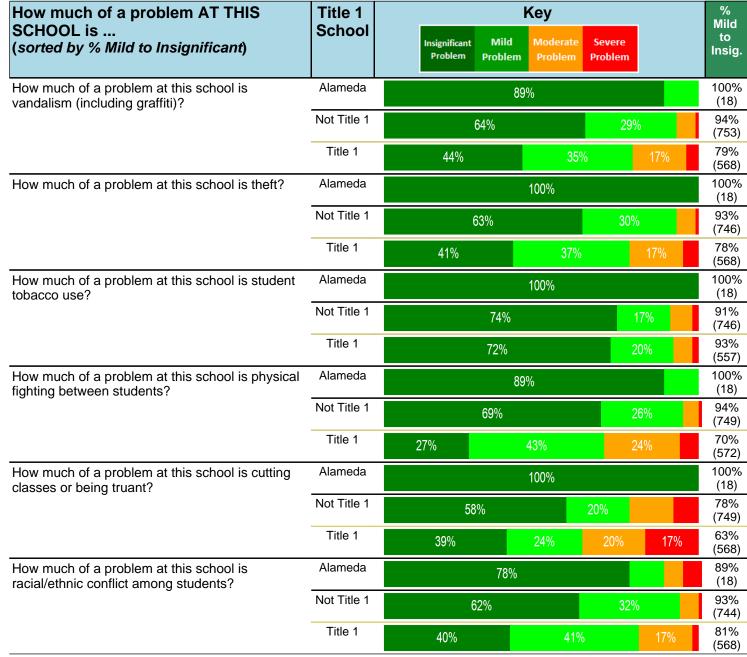

#### Notes:

This report has five question types with "Agree or Disagree" questions broken out into two separate tables. In the first and second tables, the "% Agree" columns combine "Strongly Agree" and "Agree" responses. In the third table, the "% Mild to Insignificant" column combines "Mild Problem" and "Insignificant Problem" responses. In the fourth table, the "% Most to Nearly All" column combines "Most Adults" and "Nearly All Adults". In the fifth table, the "% Yes" column shows the percentage of respondents that responded "Yes". And, in the sixth table, the "% Some to a Lot" column combines "A Lot" and "Some".

Percentages are found by dividing the number of respondents who answered a particular way by the total number of respondents. Total number of respondents can be found within parentheses.

In the last Demographics tables, a respondent may have marked more than one response per question. Therefore, "Total" is the total reponses of the question, which may not be the same as the total number of individuals taking the survey.