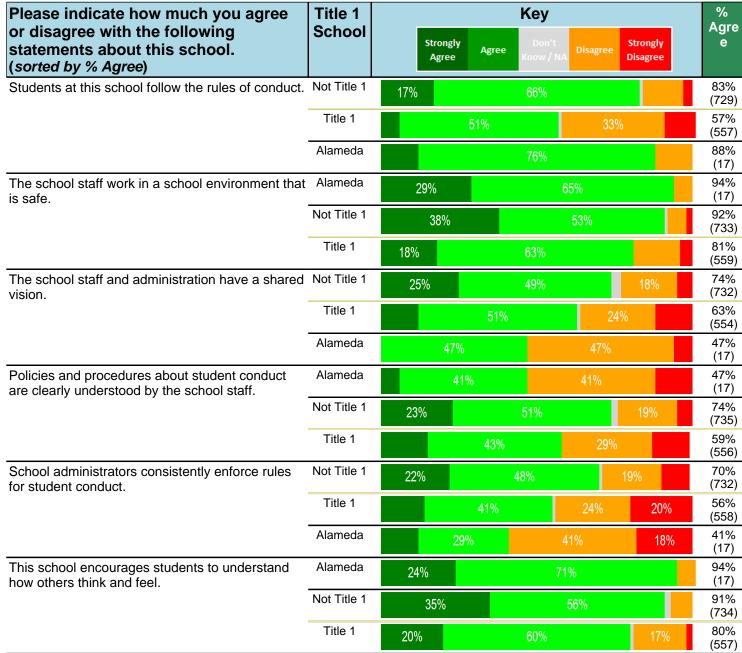

#### Notes:

This report has five question types with "Agree or Disagree" questions broken out into two separate tables. In the first and second tables, the "% Agree" columns combine "Strongly Agree" and "Agree" responses. In the third table, the "% Mild to Insignificant" column combines "Mild Problem" and "Insignificant Problem" responses. In the fourth table, the "% Most to Nearly All" column combines "Most Adults" and "Nearly All Adults". In the fifth table, the "% Yes" column shows the percentage of respondents that responded "Yes". And, in the sixth table, the "% Some to a Lot" column combines "A Lot" and "Some".

Percentages are found by dividing the number of respondents who answered a particular way by the total number of respondents. Total number of respondents can be found within parentheses.

In the last Demographics tables, a respondent may have marked more than one response per question. Therefore, "Total" is the total reponses of the question, which may not be the same as the total number of individuals taking the survey.