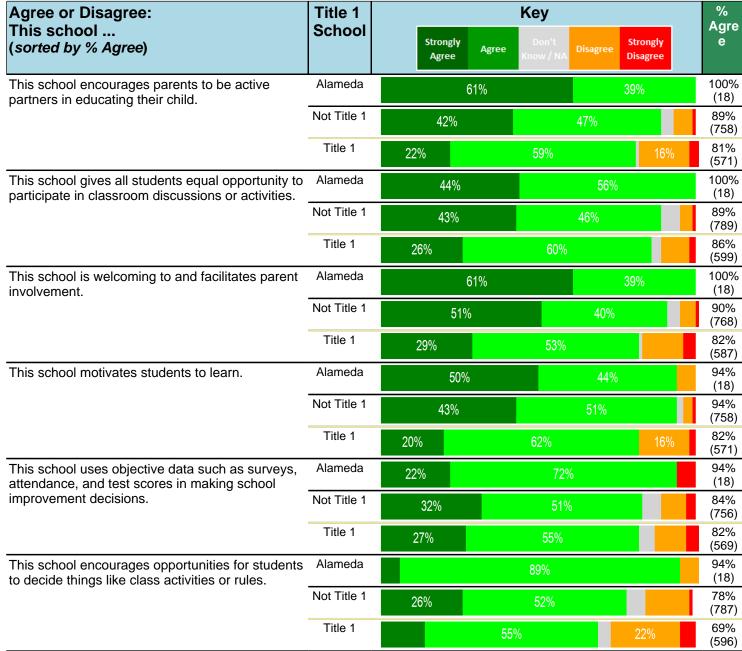

#### Notes:

This report has five question types with "Agree or Disagree" questions broken out into two separate tables. In the first and second tables, the "% Agree" columns combine "Strongly Agree" and "Agree" responses. In the third table, the "% Mild to Insignificant" column combines "Mild Problem" and "Insignificant Problem" responses. In the fourth table, the "% Most to Nearly All" column combines "Most Adults" and "Nearly All Adults". In the fifth table, the "% Yes" column shows the percentage of respondents that responded "Yes". And, in the sixth table, the "% Some to a Lot" column combines "A Lot" and "Some".

Percentages are found by dividing the number of respondents who answered a particular way by the total number of respondents. Total number of respondents can be found within parentheses.

In the last Demographics tables, a respondent may have marked more than one response per question. Therefore, "Total" is the total reponses of the question, which may not be the same as the total number of individuals taking the survey.