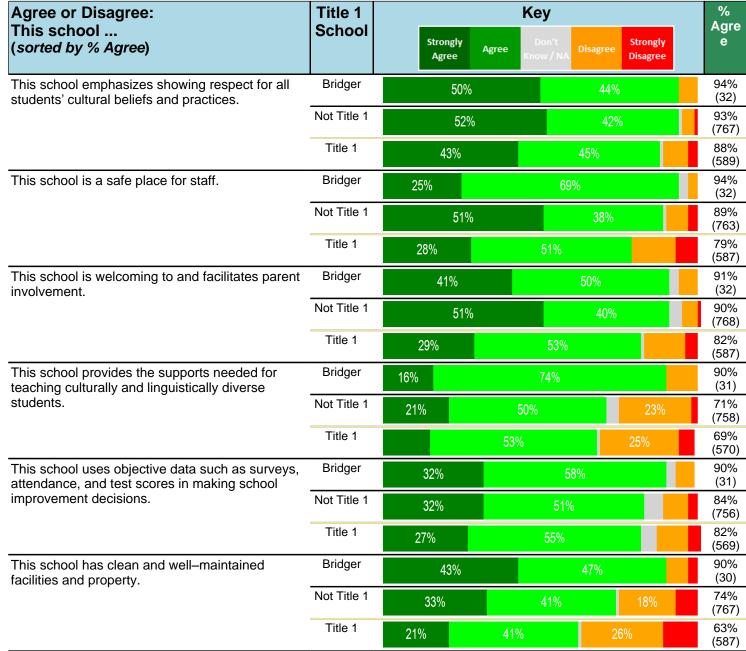

#### Notes:

This report has five question types with "Agree or Disagree" questions broken out into two separate tables. In the first and second tables, the "% Agree" columns combine "Strongly Agree" and "Agree" responses. In the third table, the "% Mild to Insignificant" column combines "Mild Problem" and "Insignificant Problem" responses. In the fourth table, the "% Most to Nearly All" column combines "Most Adults" and "Nearly All Adults". In the fifth table, the "% Yes" column shows the percentage of respondents that responded "Yes". And, in the sixth table, the "% Some to a Lot" column combines "A Lot" and "Some".

Percentages are found by dividing the number of respondents who answered a particular way by the total number of respondents. Total number of respondents can be found within parentheses.

In the last Demographics tables, a respondent may have marked more than one response per question. Therefore, "Total" is the total reponses of the question, which may not be the same as the total number of individuals taking the survey.