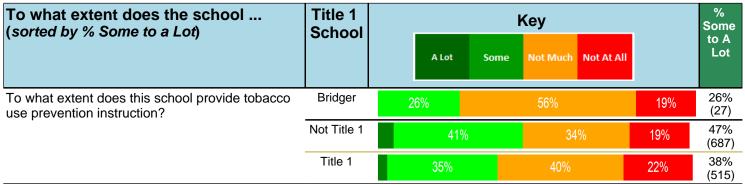

#### Notes:

This report has five question types with "Agree or Disagree" questions broken out into two separate tables. In the first and second tables, the "% Agree" columns combine "Strongly Agree" and "Agree" responses. In the third table, the "% Mild to Insignificant" column combines "Mild Problem" and "Insignificant Problem" responses. In the fourth table, the "% Most to Nearly All" column combines "Most Adults" and "Nearly All Adults". In the fifth table, the "% Yes" column shows the percentage of respondents that responded "Yes". And, in the sixth table, the "% Some to a Lot" column combines "A Lot" and "Some".