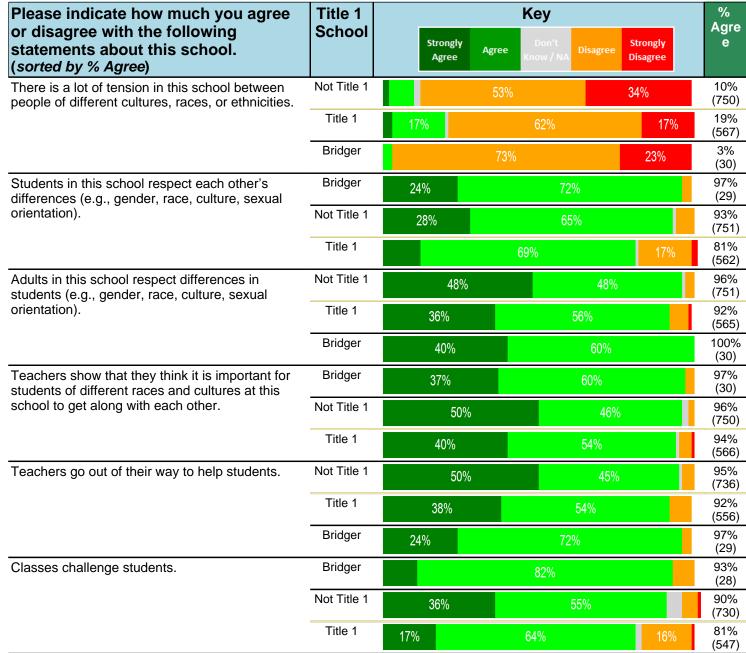

#### Notes:

This report has five question types with "Agree or Disagree" questions broken out into two separate tables. In the first and second tables, the "% Agree" columns combine "Strongly Agree" and "Agree" responses. In the third table, the "% Mild to Insignificant" column combines "Mild Problem" and "Insignificant Problem" responses. In the fourth table, the "% Most to Nearly All" column combines "Most Adults" and "Nearly All Adults". In the fifth table, the "% Yes" column shows the percentage of respondents that responded "Yes". And, in the sixth table, the "% Some to a Lot" column combines "A Lot" and "Some".

Percentages are found by dividing the number of respondents who answered a particular way by the total number of respondents. Total number of respondents can be found within parentheses.

In the last Demographics tables, a respondent may have marked more than one response per question. Therefore, "Total" is the total reponses of the question, which may not be the same as the total number of individuals taking the survey.