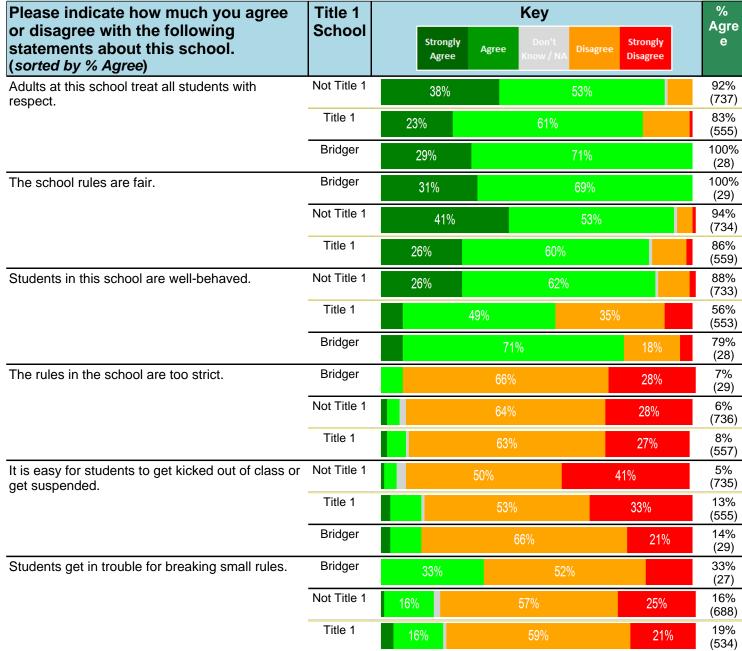

#### Notes:

This report has five question types with "Agree or Disagree" questions broken out into two separate tables. In the first and second tables, the "% Agree" columns combine "Strongly Agree" and "Agree" responses. In the third table, the "% Mild to Insignificant" column combines "Mild Problem" and "Insignificant Problem" responses. In the fourth table, the "% Most to Nearly All" column combines "Most Adults" and "Nearly All Adults". In the fifth table, the "% Yes" column shows the percentage of respondents that responded "Yes". And, in the sixth table, the "% Some to a Lot" column combines "A Lot" and "Some".

Percentages are found by dividing the number of respondents who answered a particular way by the total number of respondents. Total number of respondents can be found within parentheses.

In the last Demographics tables, a respondent may have marked more than one response per question. Therefore, "Total" is the total reponses of the question, which may not be the same as the total number of individuals taking the survey.