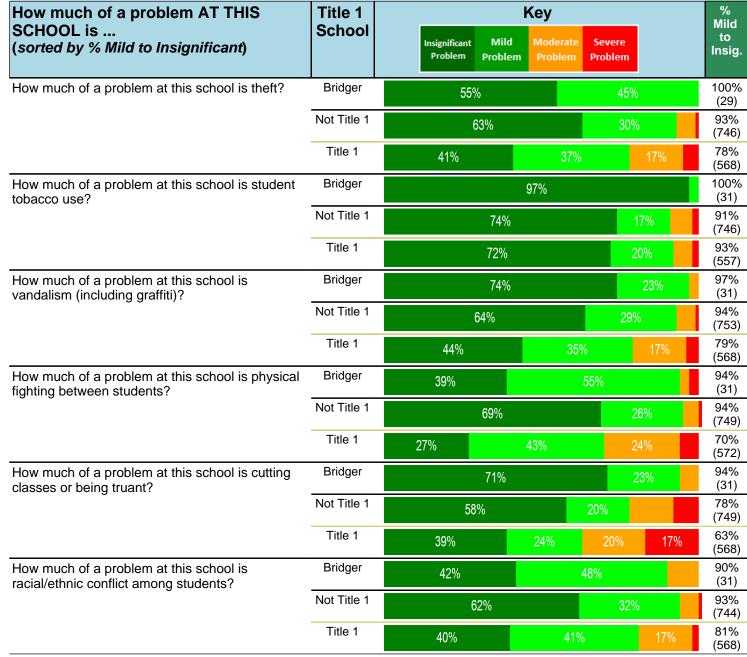

#### Notes:

This report has five question types with "Agree or Disagree" questions broken out into two separate tables. In the first and second tables, the "% Agree" columns combine "Strongly Agree" and "Agree" responses. In the third table, the "% Mild to Insignificant" column combines "Mild Problem" and "Insignificant Problem" responses. In the fourth table, the "% Most to Nearly All" column combines "Most Adults" and "Nearly All Adults". In the fifth table, the "% Yes" column shows the percentage of respondents that responded "Yes". And, in the sixth table, the "% Some to a Lot" column combines "A Lot" and "Some".

Percentages are found by dividing the number of respondents who answered a particular way by the total number of respondents. Total number of respondents can be found within parentheses.

In the last Demographics tables, a respondent may have marked more than one response per question. Therefore, "Total" is the total reponses of the question, which may not be the same as the total number of individuals taking the survey.