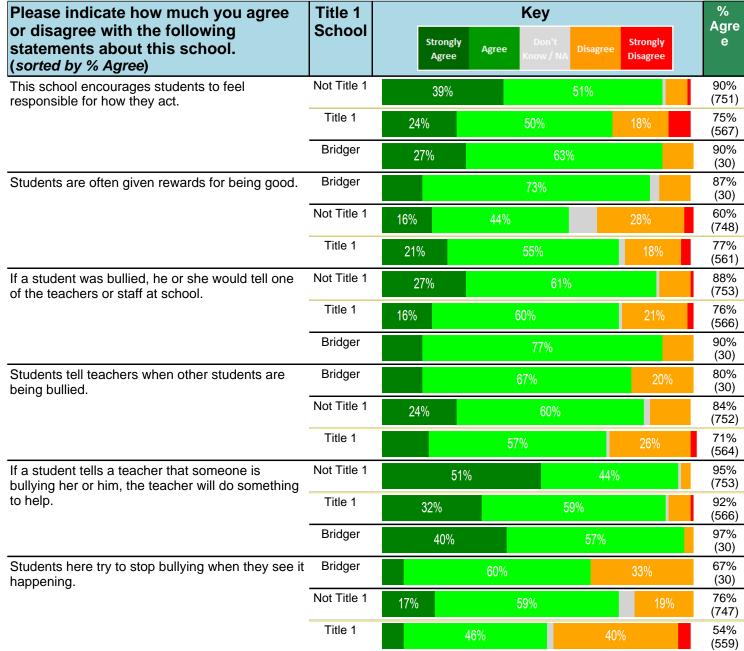

#### Notes:

This report has five question types with "Agree or Disagree" questions broken out into two separate tables. In the first and second tables, the "% Agree" columns combine "Strongly Agree" and "Agree" responses. In the third table, the "% Mild to Insignificant" column combines "Mild Problem" and "Insignificant Problem" responses. In the fourth table, the "% Most to Nearly All" column combines "Most Adults" and "Nearly All Adults". In the fifth table, the "% Yes" column shows the percentage of respondents that responded "Yes". And, in the sixth table, the "% Some to a Lot" column combines "A Lot" and "Some".

Percentages are found by dividing the number of respondents who answered a particular way by the total number of respondents. Total number of respondents can be found within parentheses.

In the last Demographics tables, a respondent may have marked more than one response per question. Therefore, "Total" is the total reponses of the question, which may not be the same as the total number of individuals taking the survey.