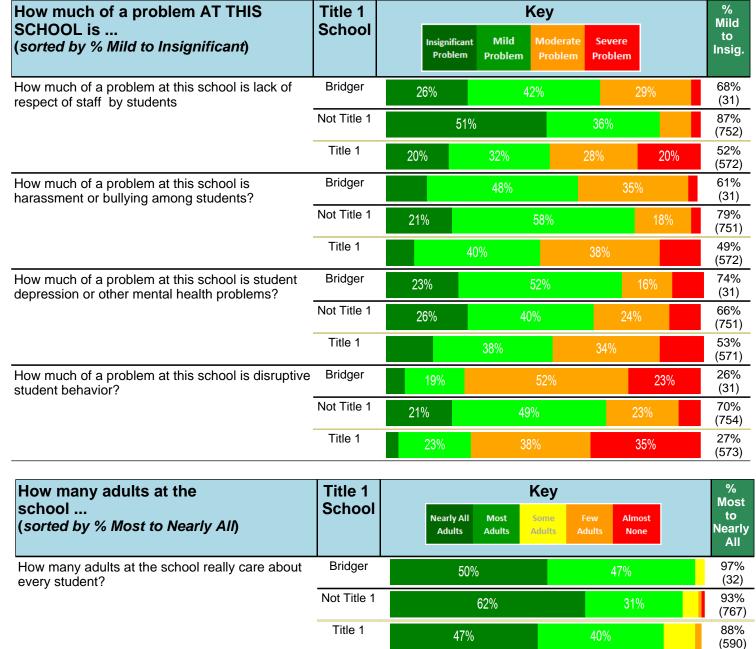

#### Notes:

This report has five question types with "Agree or Disagree" questions broken out into two separate tables. In the first and second tables, the "% Agree" columns combine "Strongly Agree" and "Agree" responses. In the third table, the "% Mild to Insignificant" column combines "Mild Problem" and "Insignificant Problem" responses. In the fourth table, the "% Most to Nearly All" column combines "Most Adults" and "Nearly All Adults". In the fifth table, the "% Yes" column shows the percentage of respondents that responded "Yes". And, in the sixth table, the "% Some to a Lot" column combines "A Lot" and "Some".

Percentages are found by dividing the number of respondents who answered a particular way by the total number of respondents. Total number of respondents can be found within parentheses.

In the last Demographics tables, a respondent may have marked more than one response per question. Therefore, "Total" is the total reponses of the question, which may not be the same as the total number of individuals taking the survey.