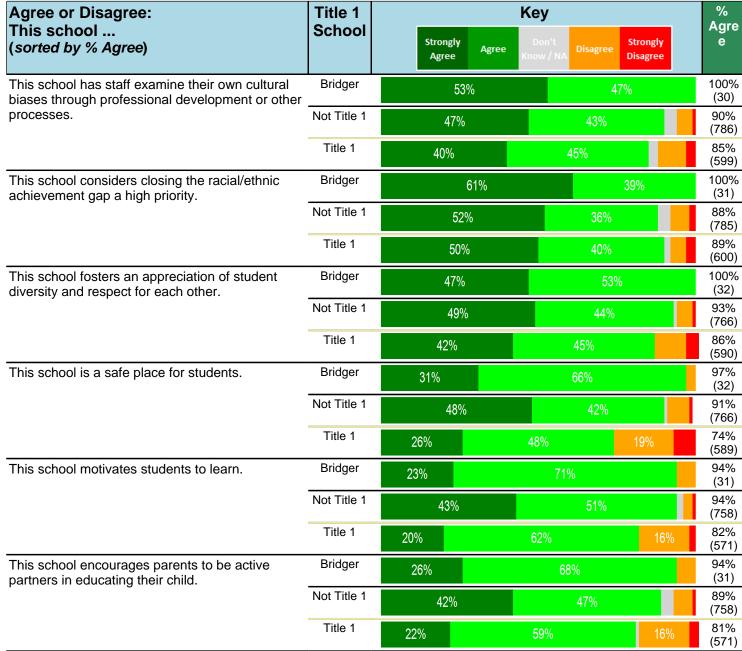

#### Notes:

This report has five question types with "Agree or Disagree" questions broken out into two separate tables. In the first and second tables, the "% Agree" columns combine "Strongly Agree" and "Agree" responses. In the third table, the "% Mild to Insignificant" column combines "Mild Problem" and "Insignificant Problem" responses. In the fourth table, the "% Most to Nearly All" column combines "Most Adults" and "Nearly All Adults". In the fifth table, the "% Yes" column shows the percentage of respondents that responded "Yes". And, in the sixth table, the "% Some to a Lot" column combines "A Lot" and "Some".

Percentages are found by dividing the number of respondents who answered a particular way by the total number of respondents. Total number of respondents can be found within parentheses.

In the last Demographics tables, a respondent may have marked more than one response per question. Therefore, "Total" is the total reponses of the question, which may not be the same as the total number of individuals taking the survey.