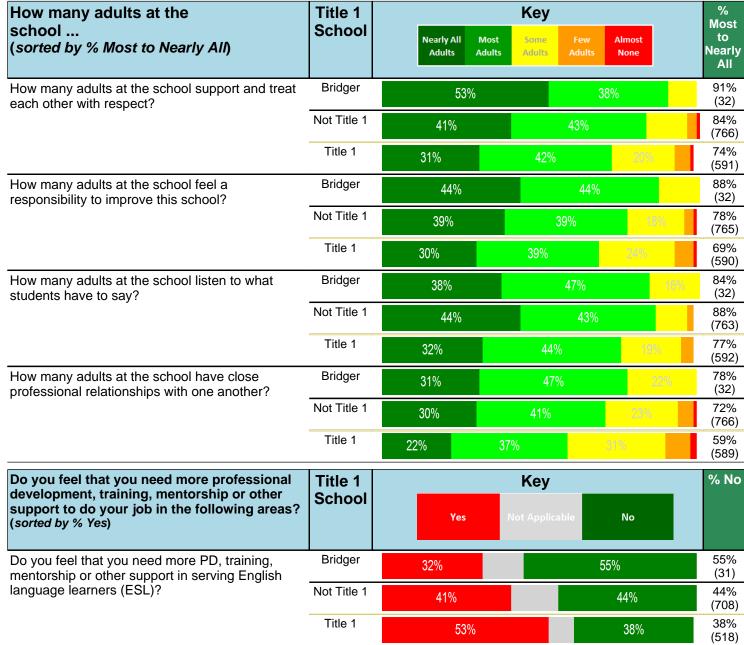

#### Notes:

This report has five question types with "Agree or Disagree" questions broken out into two separate tables. In the first and second tables, the "% Agree" columns combine "Strongly Agree" and "Agree" responses. In the third table, the "% Mild to Insignificant" column combines "Mild Problem" and "Insignificant Problem" responses. In the fourth table, the "% Most to Nearly All" column combines "Most Adults" and "Nearly All Adults". In the fifth table, the "% Yes" column shows the percentage of respondents that responded "Yes". And, in the sixth table, the "% Some to a Lot" column combines "A Lot" and "Some".

Percentages are found by dividing the number of respondents who answered a particular way by the total number of respondents. Total number of respondents can be found within parentheses.

In the last Demographics tables, a respondent may have marked more than one response per question. Therefore, "Total" is the total reponses of the question, which may not be the same as the total number of individuals taking the survey.