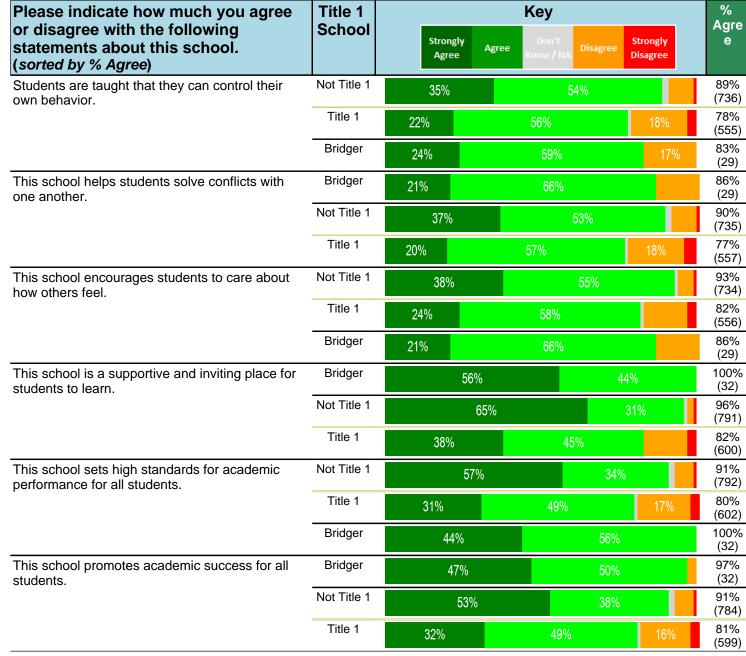

#### Notes:

This report has five question types with "Agree or Disagree" questions broken out into two separate tables. In the first and second tables, the "% Agree" columns combine "Strongly Agree" and "Agree" responses. In the third table, the "% Mild to Insignificant" column combines "Mild Problem" and "Insignificant Problem" responses. In the fourth table, the "% Most to Nearly All" column combines "Most Adults" and "Nearly All Adults". In the fifth table, the "% Yes" column shows the percentage of respondents that responded "Yes". And, in the sixth table, the "% Some to a Lot" column combines "A Lot" and "Some".

Percentages are found by dividing the number of respondents who answered a particular way by the total number of respondents. Total number of respondents can be found within parentheses.

In the last Demographics tables, a respondent may have marked more than one response per question. Therefore, "Total" is the total reponses of the question, which may not be the same as the total number of individuals taking the survey.