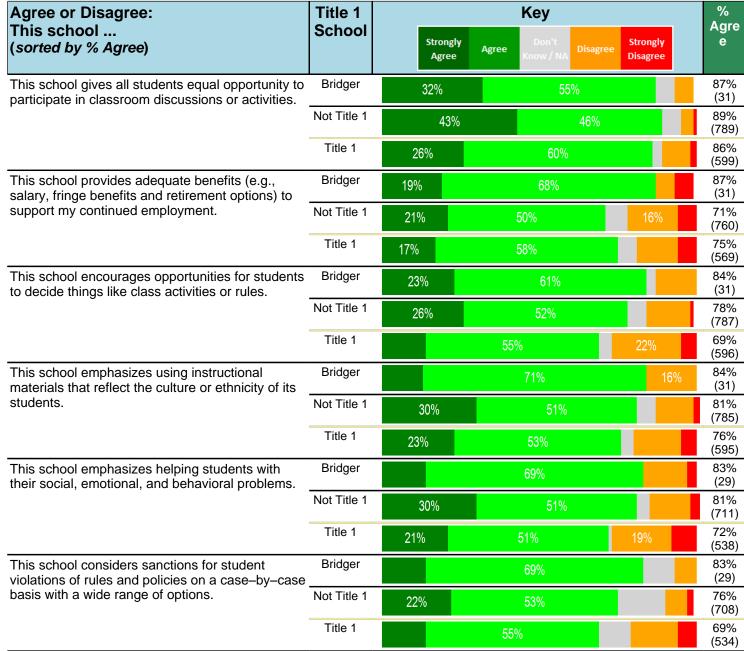

#### Notes:

This report has five question types with "Agree or Disagree" questions broken out into two separate tables. In the first and second tables, the "% Agree" columns combine "Strongly Agree" and "Agree" responses. In the third table, the "% Mild to Insignificant" column combines "Mild Problem" and "Insignificant Problem" responses. In the fourth table, the "% Most to Nearly All" column combines "Most Adults" and "Nearly All Adults". In the fifth table, the "% Yes" column shows the percentage of respondents that responded "Yes". And, in the sixth table, the "% Some to a Lot" column combines "A Lot" and "Some".

Percentages are found by dividing the number of respondents who answered a particular way by the total number of respondents. Total number of respondents can be found within parentheses.

In the last Demographics tables, a respondent may have marked more than one response per question. Therefore, "Total" is the total reponses of the question, which may not be the same as the total number of individuals taking the survey.