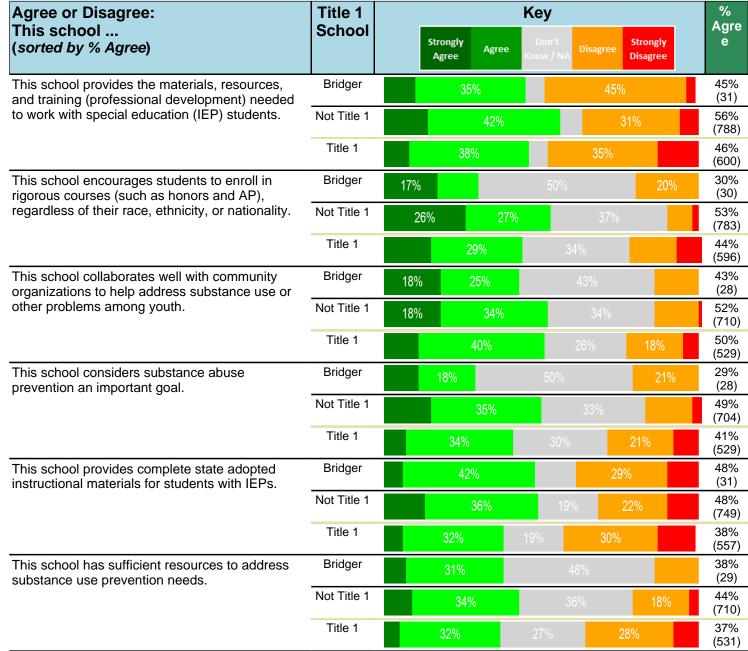

#### Notes:

This report has five question types with "Agree or Disagree" questions broken out into two separate tables. In the first and second tables, the "% Agree" columns combine "Strongly Agree" and "Agree" responses. In the third table, the "% Mild to Insignificant" column combines "Mild Problem" and "Insignificant Problem" responses. In the fourth table, the "% Most to Nearly All" column combines "Most Adults" and "Nearly All Adults". In the fifth table, the "% Yes" column shows the percentage of respondents that responded "Yes". And, in the sixth table, the "% Some to a Lot" column combines "A Lot" and "Some".

Percentages are found by dividing the number of respondents who answered a particular way by the total number of respondents. Total number of respondents can be found within parentheses.

In the last Demographics tables, a respondent may have marked more than one response per question. Therefore, "Total" is the total reponses of the question, which may not be the same as the total number of individuals taking the survey.