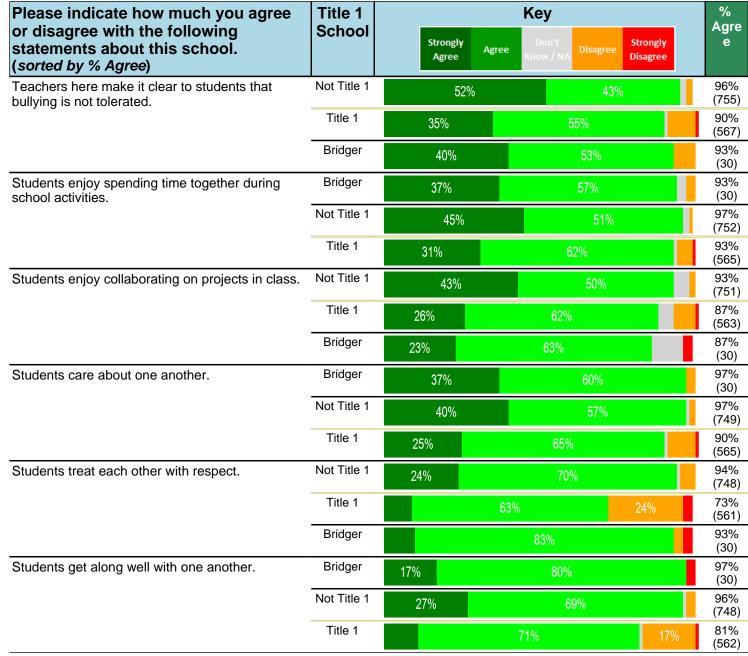

#### Notes:

This report has five question types with "Agree or Disagree" questions broken out into two separate tables. In the first and second tables, the "% Agree" columns combine "Strongly Agree" and "Agree" responses. In the third table, the "% Mild to Insignificant" column combines "Mild Problem" and "Insignificant Problem" responses. In the fourth table, the "% Most to Nearly All" column combines "Most Adults" and "Nearly All Adults". In the fifth table, the "% Yes" column shows the percentage of respondents that responded "Yes". And, in the sixth table, the "% Some to a Lot" column combines "A Lot" and "Some".

Percentages are found by dividing the number of respondents who answered a particular way by the total number of respondents. Total number of respondents can be found within parentheses.

In the last Demographics tables, a respondent may have marked more than one response per question. Therefore, "Total" is the total reponses of the question, which may not be the same as the total number of individuals taking the survey.