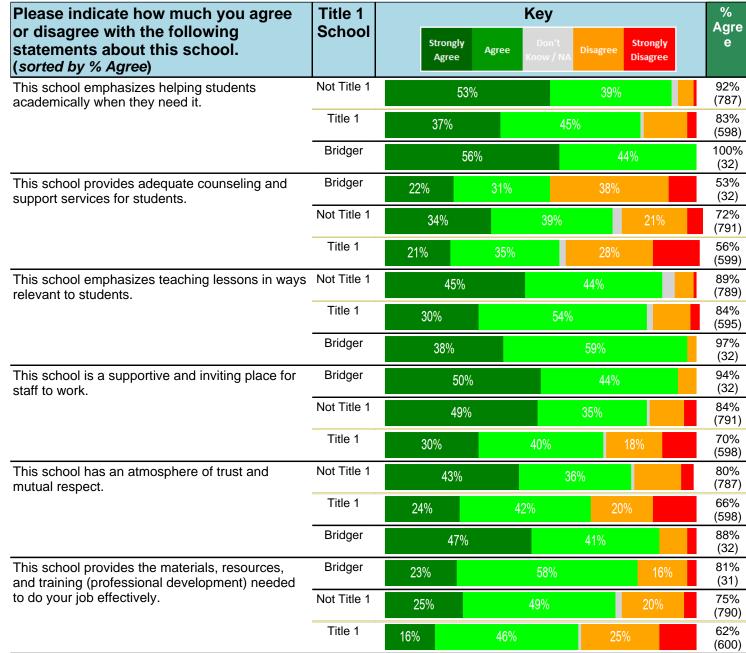

#### Notes:

This report has five question types with "Agree or Disagree" questions broken out into two separate tables. In the first and second tables, the "% Agree" columns combine "Strongly Agree" and "Agree" responses. In the third table, the "% Mild to Insignificant" column combines "Mild Problem" and "Insignificant Problem" responses. In the fourth table, the "% Most to Nearly All" column combines "Most Adults" and "Nearly All Adults". In the fifth table, the "% Yes" column shows the percentage of respondents that responded "Yes". And, in the sixth table, the "% Some to a Lot" column combines "A Lot" and "Some".

Percentages are found by dividing the number of respondents who answered a particular way by the total number of respondents. Total number of respondents can be found within parentheses.

In the last Demographics tables, a respondent may have marked more than one response per question. Therefore, "Total" is the total reponses of the question, which may not be the same as the total number of individuals taking the survey.