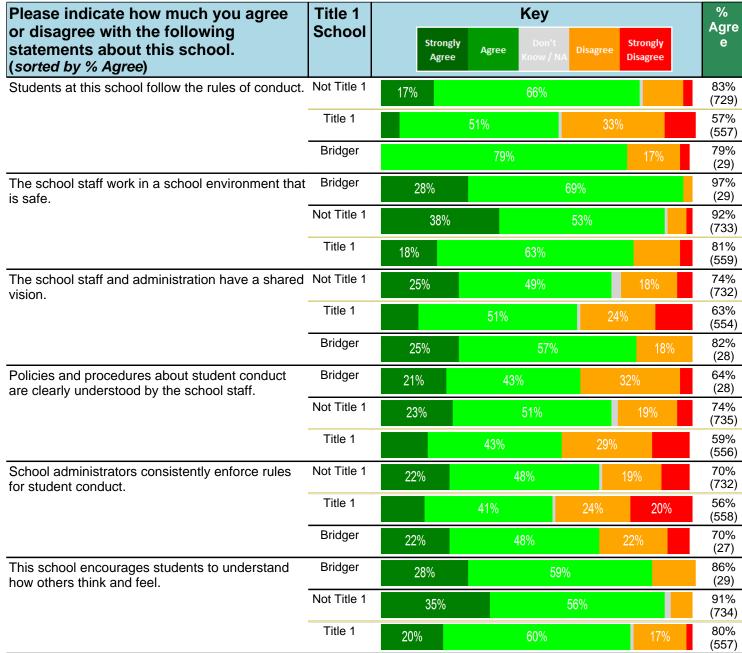

#### Notes:

This report has five question types with "Agree or Disagree" questions broken out into two separate tables. In the first and second tables, the "% Agree" columns combine "Strongly Agree" and "Agree" responses. In the third table, the "% Mild to Insignificant" column combines "Mild Problem" and "Insignificant Problem" responses. In the fourth table, the "% Most to Nearly All" column combines "Most Adults" and "Nearly All Adults". In the fifth table, the "% Yes" column shows the percentage of respondents that responded "Yes". And, in the sixth table, the "% Some to a Lot" column combines "A Lot" and "Some".

Percentages are found by dividing the number of respondents who answered a particular way by the total number of respondents. Total number of respondents can be found within parentheses.

In the last Demographics tables, a respondent may have marked more than one response per question. Therefore, "Total" is the total reponses of the question, which may not be the same as the total number of individuals taking the survey.