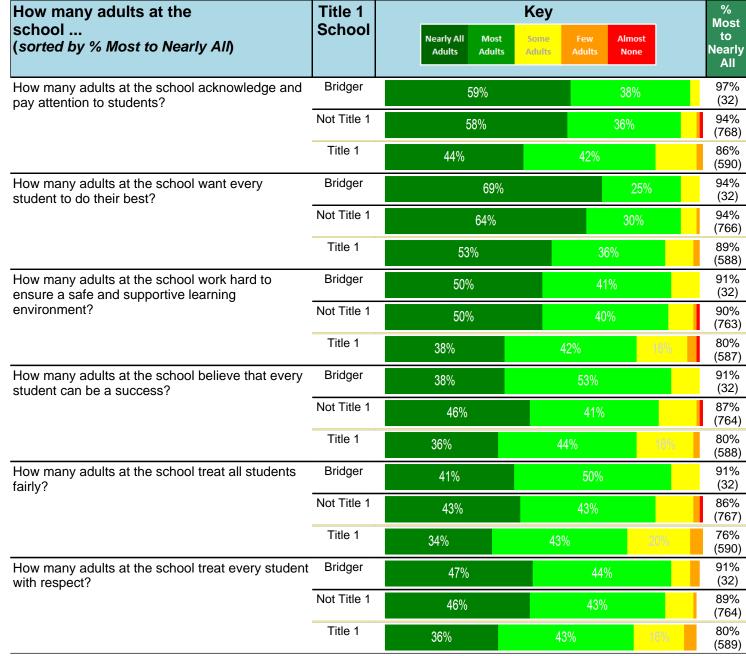

#### Notes:

This report has five question types with "Agree or Disagree" questions broken out into two separate tables. In the first and second tables, the "% Agree" columns combine "Strongly Agree" and "Agree" responses. In the third table, the "% Mild to Insignificant" column combines "Mild Problem" and "Insignificant Problem" responses. In the fourth table, the "% Most to Nearly All" column combines "Most Adults" and "Nearly All Adults". In the fifth table, the "% Yes" column shows the percentage of respondents that responded "Yes". And, in the sixth table, the "% Some to a Lot" column combines "A Lot" and "Some".

Percentages are found by dividing the number of respondents who answered a particular way by the total number of respondents. Total number of respondents can be found within parentheses.

In the last Demographics tables, a respondent may have marked more than one response per question. Therefore, "Total" is the total reponses of the question, which may not be the same as the total number of individuals taking the survey.