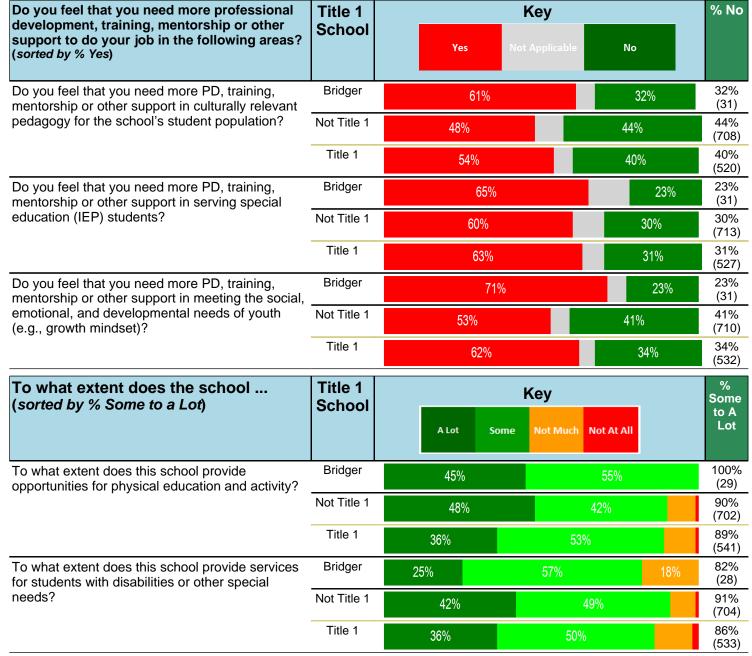

| Do you feel that you need more professional development, training, mentorship or other                                               | Title 1     |     | Key         |        | % No         |
|--------------------------------------------------------------------------------------------------------------------------------------|-------------|-----|-------------|--------|--------------|
| support to do your job in the following areas? (sorted by % Yes)                                                                     | School      | Yes | Not Applica | ble No |              |
| Do you feel that you need more PD, training, mentorship or other support in creating a positive school climate?                      | Bridger     | 35% |             | 61%    | 61%<br>(31)  |
|                                                                                                                                      | Not Title 1 | 36% |             | 59%    | 59%<br>(717) |
|                                                                                                                                      | Title 1     | 52% |             | 46%    | 46%<br>(535) |
| Do you feel that you need more PD, training, mentorship or other support in meeting academic                                         | Bridger     | 39% | 16%         | 45%    | 45%<br>(31)  |
| standards?                                                                                                                           | Not Title 1 | 33% | 18%         | 49%    | 49%<br>(719) |
|                                                                                                                                      | Title 1     | 41% |             | 46%    | 46%<br>(530) |
| Do you feel that you need more PD, training, mentorship or other support in evidence–based                                           | Bridger     | 42% |             | 45%    | 45%<br>(31)  |
| methods of instruction?                                                                                                              | Not Title 1 | 38% | 18%         | 44%    | 44%<br>(712) |
|                                                                                                                                      | Title 1     | 46% |             | 41%    | 41%<br>(524) |
| Do you feel that you need more PD, training, mentorship or other support in closing the                                              | Bridger     | 48% |             | 45%    | 45%<br>(31)  |
| achievement gap?                                                                                                                     | Not Title 1 | 48% |             | 40%    | 40%<br>(703) |
|                                                                                                                                      | Title 1     | 56% |             | 37%    | 37%<br>(516) |
| Do you feel that you need more PD, training, mentorship or other support in working with diverse racial, ethnic, or cultural groups? | Bridger     | 52% |             | 48%    | 48%<br>(31)  |
|                                                                                                                                      | Not Title 1 | 45% |             | 50%    | 50%<br>(711) |
|                                                                                                                                      | Title 1     | 48% |             | 49%    | 49%<br>(523) |
| Do you feel that you need more PD, training, mentorship or other support in positive behavioral support and classroom management?    | Bridger     | 55% |             | 39%    | 39%<br>(31)  |
|                                                                                                                                      | Not Title 1 | 40% |             | 49%    | 49%<br>(713) |
|                                                                                                                                      | Title 1     | 52% |             | 42%    | 42%<br>(522) |

#### Notes:

This report has five question types with "Agree or Disagree" questions broken out into two separate tables. In the first and second tables, the "% Agree" columns combine "Strongly Agree" and "Agree" responses. In the third table, the "% Mild to Insignificant" column combines "Mild Problem" and "Insignificant Problem" responses. In the fourth table, the "% Most to Nearly All" column combines "Most Adults" and "Nearly All Adults". In the fifth table, the "% Yes" column shows the percentage of respondents that responded "Yes". And, in the sixth table, the "% Some to a Lot" column combines "A Lot" and "Some".

Percentages are found by dividing the number of respondents who answered a particular way by the total number of respondents. Total number of respondents can be found within parentheses.

In the last Demographics tables, a respondent may have marked more than one response per question. Therefore, "Total" is the total reponses of the question, which may not be the same as the total number of individuals taking the survey.