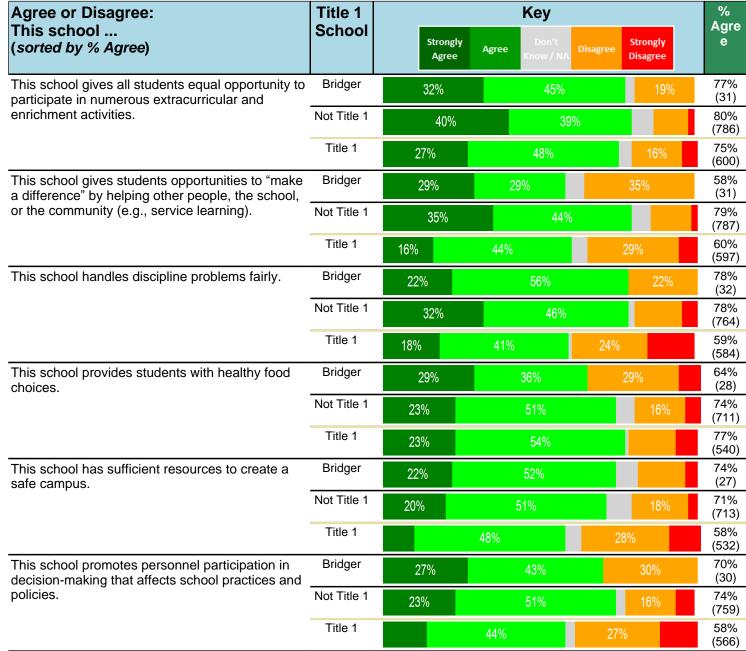

#### Notes:

This report has five question types with "Agree or Disagree" questions broken out into two separate tables. In the first and second tables, the "% Agree" columns combine "Strongly Agree" and "Agree" responses. In the third table, the "% Mild to Insignificant" column combines "Mild Problem" and "Insignificant Problem" responses. In the fourth table, the "% Most to Nearly All" column combines "Most Adults" and "Nearly All Adults". In the fifth table, the "% Yes" column shows the percentage of respondents that responded "Yes". And, in the sixth table, the "% Some to a Lot" column combines "A Lot" and "Some".

Percentages are found by dividing the number of respondents who answered a particular way by the total number of respondents. Total number of respondents can be found within parentheses.

In the last Demographics tables, a respondent may have marked more than one response per question. Therefore, "Total" is the total reponses of the question, which may not be the same as the total number of individuals taking the survey.