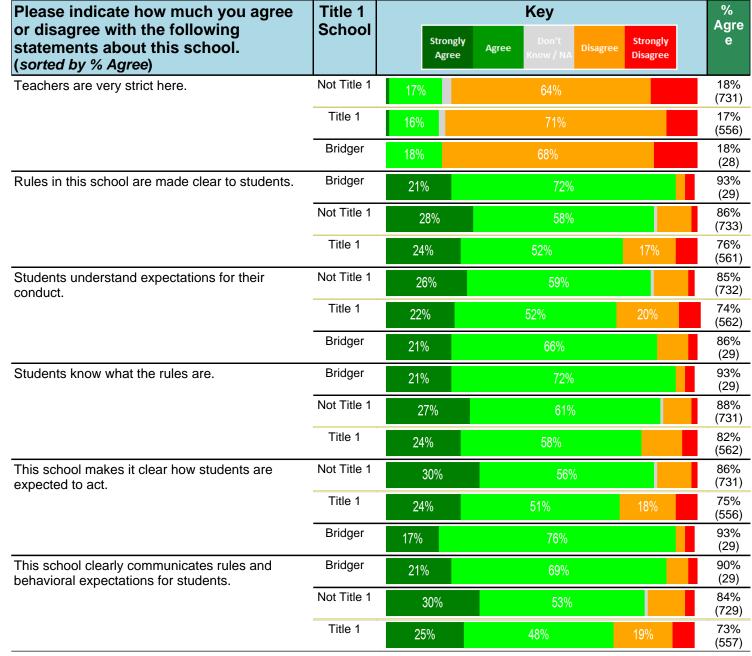

#### Notes:

This report has five question types with "Agree or Disagree" questions broken out into two separate tables. In the first and second tables, the "% Agree" columns combine "Strongly Agree" and "Agree" responses. In the third table, the "% Mild to Insignificant" column combines "Mild Problem" and "Insignificant Problem" responses. In the fourth table, the "% Most to Nearly All" column combines "Most Adults" and "Nearly All Adults". In the fifth table, the "% Yes" column shows the percentage of respondents that responded "Yes". And, in the sixth table, the "% Some to a Lot" column combines "A Lot" and "Some".

Percentages are found by dividing the number of respondents who answered a particular way by the total number of respondents. Total number of respondents can be found within parentheses.

In the last Demographics tables, a respondent may have marked more than one response per question. Therefore, "Total" is the total reponses of the question, which may not be the same as the total number of individuals taking the survey.