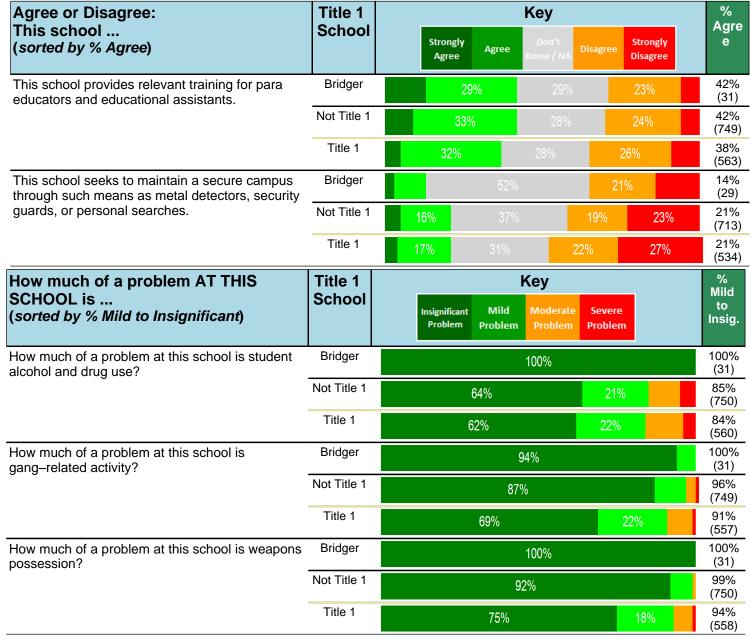

#### Notes:

This report has five question types with "Agree or Disagree" questions broken out into two separate tables. In the first and second tables, the "% Agree" columns combine "Strongly Agree" and "Agree" responses. In the third table, the "% Mild to Insignificant" column combines "Mild Problem" and "Insignificant Problem" responses. In the fourth table, the "% Most to Nearly All" column combines "Most Adults" and "Nearly All Adults". In the fifth table, the "% Yes" column shows the percentage of respondents that responded "Yes". And, in the sixth table, the "% Some to a Lot" column combines "A Lot" and "Some".

Percentages are found by dividing the number of respondents who answered a particular way by the total number of respondents. Total number of respondents can be found within parentheses.

In the last Demographics tables, a respondent may have marked more than one response per question. Therefore, "Total" is the total reponses of the question, which may not be the same as the total number of individuals taking the survey.