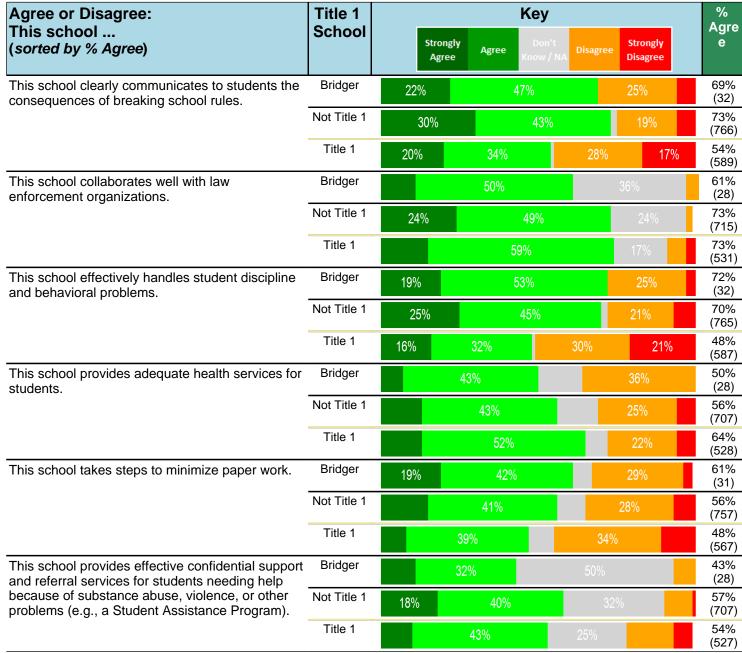

#### Notes:

This report has five question types with "Agree or Disagree" questions broken out into two separate tables. In the first and second tables, the "% Agree" columns combine "Strongly Agree" and "Agree" responses. In the third table, the "% Mild to Insignificant" column combines "Mild Problem" and "Insignificant Problem" responses. In the fourth table, the "% Most to Nearly All" column combines "Most Adults" and "Nearly All Adults". In the fifth table, the "% Yes" column shows the percentage of respondents that responded "Yes". And, in the sixth table, the "% Some to a Lot" column combines "A Lot" and "Some".

Percentages are found by dividing the number of respondents who answered a particular way by the total number of respondents. Total number of respondents can be found within parentheses.

In the last Demographics tables, a respondent may have marked more than one response per question. Therefore, "Total" is the total reponses of the question, which may not be the same as the total number of individuals taking the survey.