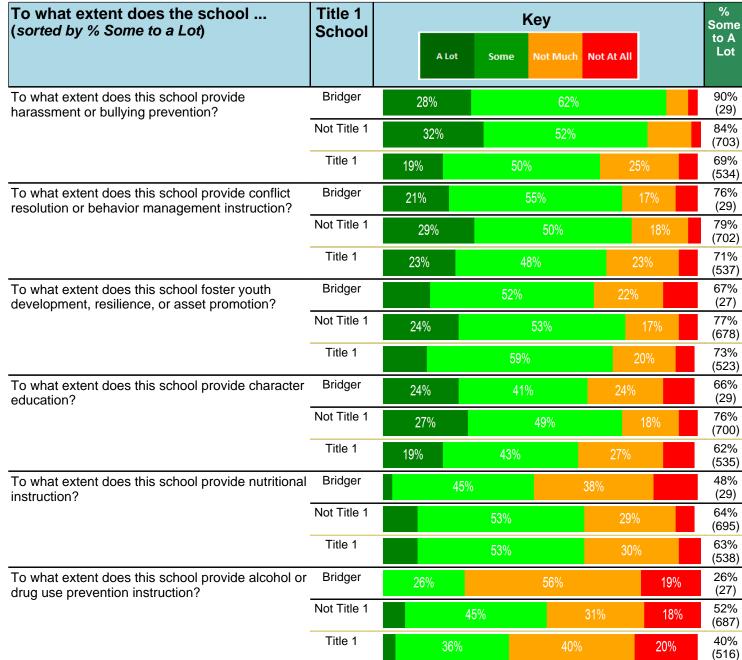

#### Notes:

This report has five question types with "Agree or Disagree" questions broken out into two separate tables. In the first and second tables, the "% Agree" columns combine "Strongly Agree" and "Agree" responses. In the third table, the "% Mild to Insignificant" column combines "Mild Problem" and "Insignificant Problem" responses. In the fourth table, the "% Most to Nearly All" column combines "Most Adults" and "Nearly All Adults". In the fifth table, the "% Yes" column shows the percentage of respondents that responded "Yes". And, in the sixth table, the "% Some to a Lot" column combines "A Lot" and "Some".