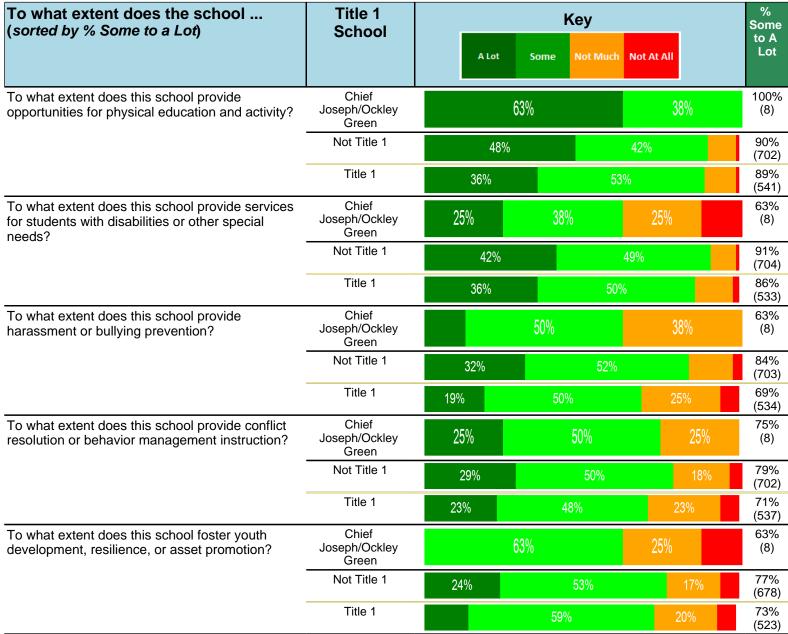

#### Notes:

This report has five question types with "Agree or Disagree" questions broken out into two separate tables. In the first and second tables, the "% Agree" columns combine "Strongly Agree" and "Agree" responses. In the third table, the "% Mild to Insignificant" column combines "Mild Problem" and "Insignificant Problem" responses. In the fourth table, the "% Most to Nearly All" column combines "Most Adults" and "Nearly All Adults". In the fifth table, the "% Yes" column shows the percentage of respondents that responded "Yes". And, in the sixth table, the "% Some to a Lot" column combines "A Lot" and "Some".