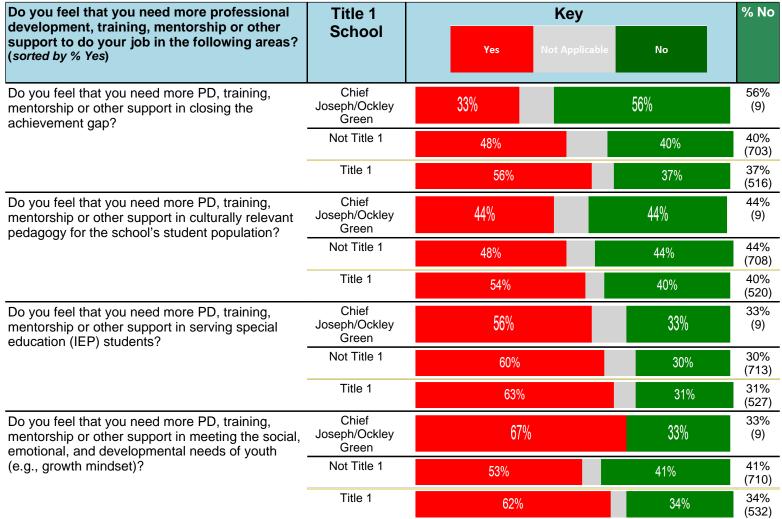

#### Notes:

This report has five question types with "Agree or Disagree" questions broken out into two separate tables. In the first and second tables, the "% Agree" columns combine "Strongly Agree" and "Agree" responses. In the third table, the "% Mild to Insignificant" column combines "Mild Problem" and "Insignificant Problem" responses. In the fourth table, the "% Most to Nearly All" column combines "Most Adults" and "Nearly All Adults". In the fifth table, the "% Yes" column shows the percentage of respondents that responded "Yes". And, in the sixth table, the "% Some to a Lot" column combines "A Lot" and "Some".