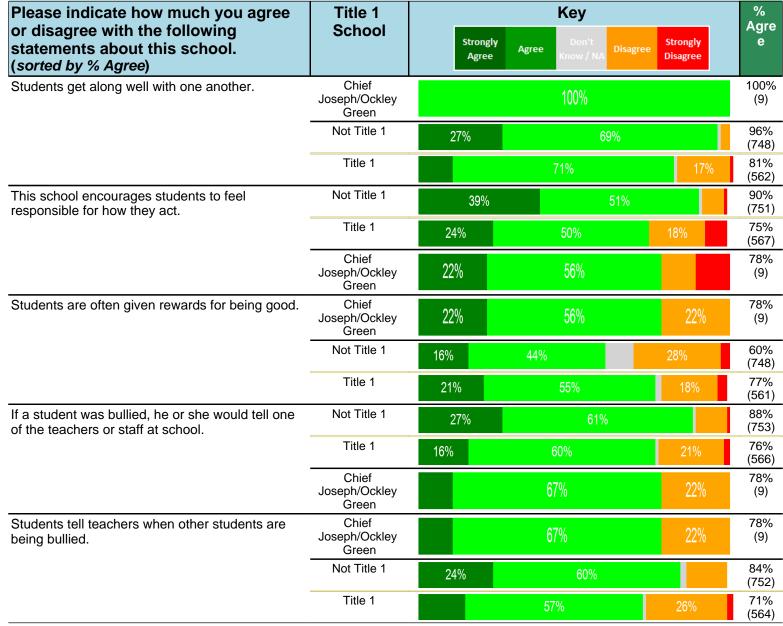

#### Notes:

This report has five question types with "Agree or Disagree" questions broken out into two separate tables. In the first and second tables, the "% Agree" columns combine "Strongly Agree" and "Agree" responses. In the third table, the "% Mild to Insignificant" column combines "Mild Problem" and "Insignificant Problem" responses. In the fourth table, the "% Most to Nearly All" column combines "Most Adults" and "Nearly All Adults". In the fifth table, the "% Yes" column shows the percentage of respondents that responded "Yes". And, in the sixth table, the "% Some to a Lot" column combines "A Lot" and "Some".

Percentages are found by dividing the number of respondents who answered a particular way by the total number of respondents. Total number of respondents can be found within parentheses.

In the last Demographics tables, a respondent may have marked more than one response per question. Therefore, "Total" is the total reponses of the question, which may not be the same as the total number of individuals taking the survey.