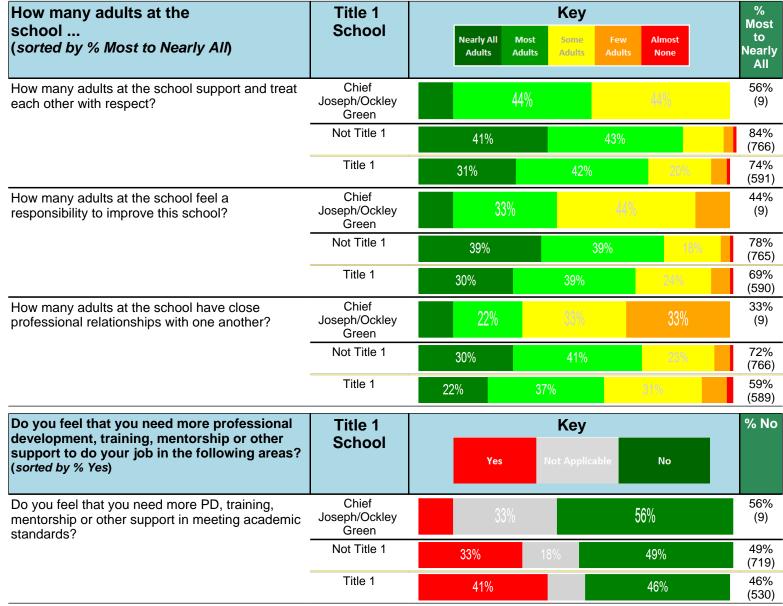

#### Notes:

This report has five question types with "Agree or Disagree" questions broken out into two separate tables. In the first and second tables, the "% Agree" columns combine "Strongly Agree" and "Agree" responses. In the third table, the "% Mild to Insignificant" column combines "Mild Problem" and "Insignificant Problem" responses. In the fourth table, the "% Most to Nearly All" column combines "Most Adults" and "Nearly All Adults". In the fifth table, the "% Yes" column shows the percentage of respondents that responded "Yes". And, in the sixth table, the "% Some to a Lot" column combines "A Lot" and "Some".

Percentages are found by dividing the number of respondents who answered a particular way by the total number of respondents. Total number of respondents can be found within parentheses.

In the last Demographics tables, a respondent may have marked more than one response per question. Therefore, "Total" is the total reponses of the question, which may not be the same as the total number of individuals taking the survey.