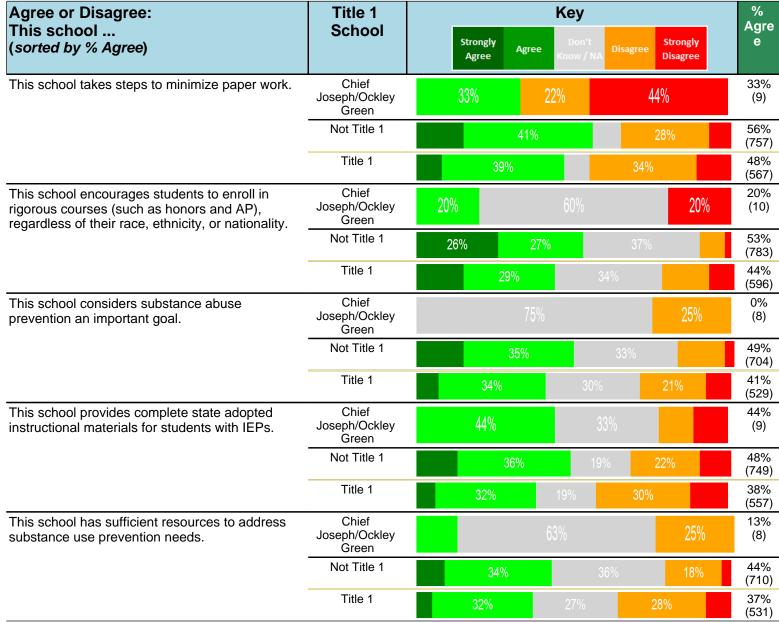

#### Notes:

This report has five question types with "Agree or Disagree" questions broken out into two separate tables. In the first and second tables, the "% Agree" columns combine "Strongly Agree" and "Agree" responses. In the third table, the "% Mild to Insignificant" column combines "Mild Problem" and "Insignificant Problem" responses. In the fourth table, the "% Most to Nearly All" column combines "Most Adults" and "Nearly All Adults". In the fifth table, the "% Yes" column shows the percentage of respondents that responded "Yes". And, in the sixth table, the "% Some to a Lot" column combines "A Lot" and "Some".

Percentages are found by dividing the number of respondents who answered a particular way by the total number of respondents. Total number of respondents can be found within parentheses.

In the last Demographics tables, a respondent may have marked more than one response per question. Therefore, "Total" is the total reponses of the question, which may not be the same as the total number of individuals taking the survey.