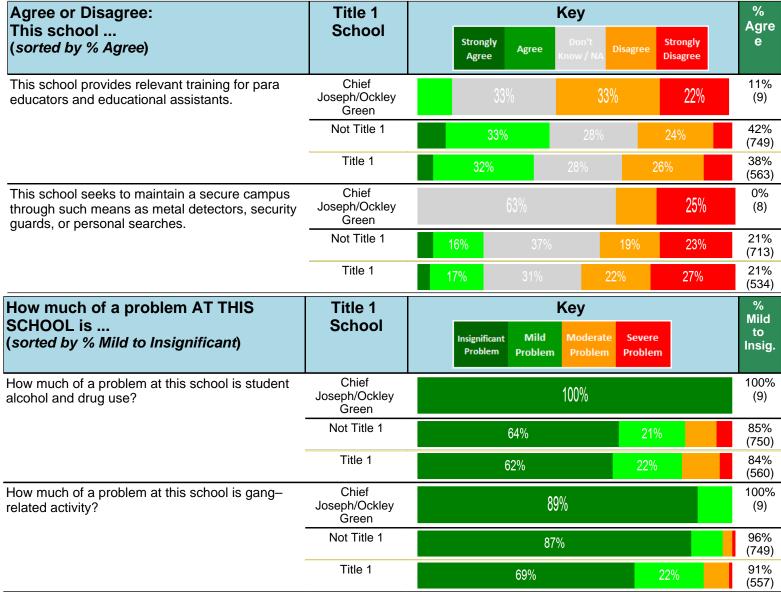

#### Notes:

This report has five question types with "Agree or Disagree" questions broken out into two separate tables. In the first and second tables, the "% Agree" columns combine "Strongly Agree" and "Agree" responses. In the third table, the "% Mild to Insignificant" column combines "Mild Problem" and "Insignificant Problem" responses. In the fourth table, the "% Most to Nearly All" column combines "Most Adults" and "Nearly All Adults". In the fifth table, the "% Yes" column shows the percentage of respondents that responded "Yes". And, in the sixth table, the "% Some to a Lot" column combines "A Lot" and "Some".

Percentages are found by dividing the number of respondents who answered a particular way by the total number of respondents. Total number of respondents can be found within parentheses.

In the last Demographics tables, a respondent may have marked more than one response per question. Therefore, "Total" is the total reponses of the question, which may not be the same as the total number of individuals taking the survey.