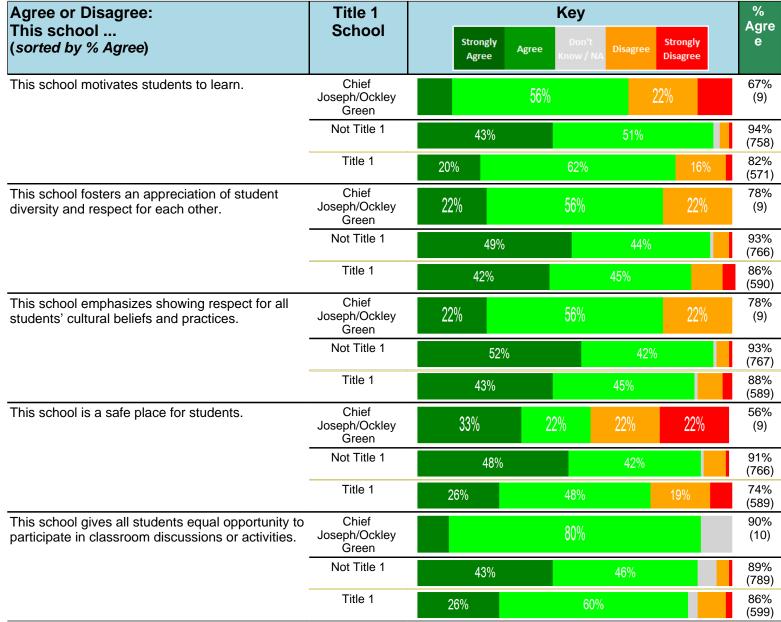

#### Notes:

This report has five question types with "Agree or Disagree" questions broken out into two separate tables. In the first and second tables, the "% Agree" columns combine "Strongly Agree" and "Agree" responses. In the third table, the "% Mild to Insignificant" column combines "Mild Problem" and "Insignificant Problem" responses. In the fourth table, the "% Most to Nearly All" column combines "Most Adults" and "Nearly All Adults". In the fifth table, the "% Yes" column shows the percentage of respondents that responded "Yes". And, in the sixth table, the "% Some to a Lot" column combines "A Lot" and "Some".

Percentages are found by dividing the number of respondents who answered a particular way by the total number of respondents. Total number of respondents can be found within parentheses.

In the last Demographics tables, a respondent may have marked more than one response per question. Therefore, "Total" is the total reponses of the question, which may not be the same as the total number of individuals taking the survey.