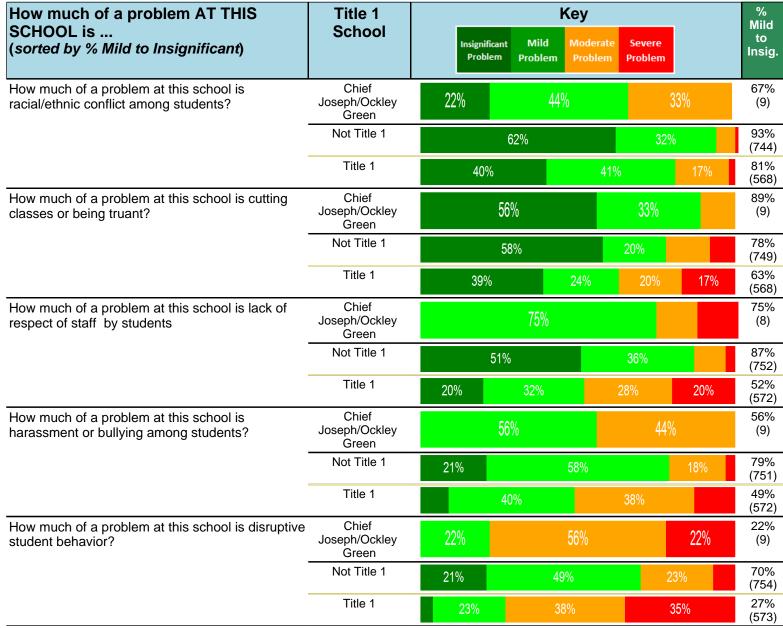

#### Notes:

This report has five question types with "Agree or Disagree" questions broken out into two separate tables. In the first and second tables, the "% Agree" columns combine "Strongly Agree" and "Agree" responses. In the third table, the "% Mild to Insignificant" column combines "Mild Problem" and "Insignificant Problem" responses. In the fourth table, the "% Most to Nearly All" column combines "Most Adults" and "Nearly All Adults". In the fifth table, the "% Yes" column shows the percentage of respondents that responded "Yes". And, in the sixth table, the "% Some to a Lot" column combines "A Lot" and "Some".

Percentages are found by dividing the number of respondents who answered a particular way by the total number of respondents. Total number of respondents can be found within parentheses.

In the last Demographics tables, a respondent may have marked more than one response per question. Therefore, "Total" is the total reponses of the question, which may not be the same as the total number of individuals taking the survey.