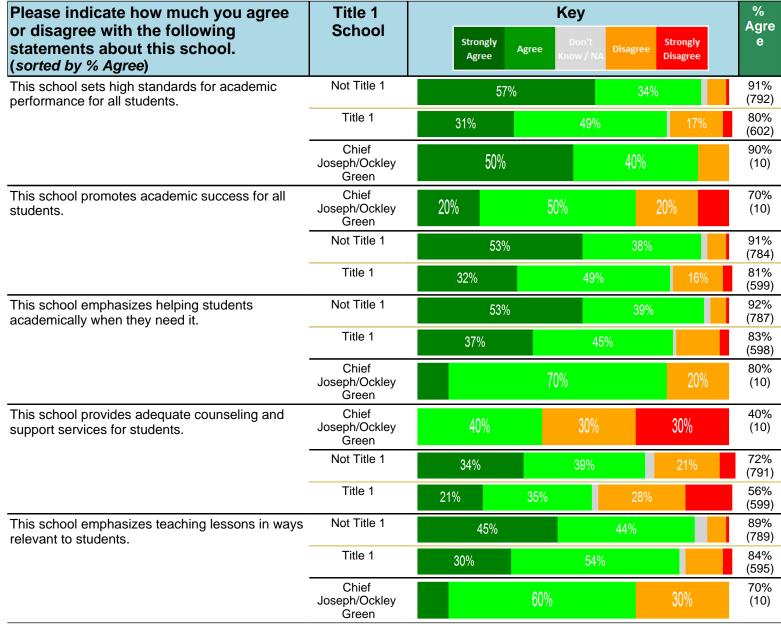

#### Notes:

This report has five question types with "Agree or Disagree" questions broken out into two separate tables. In the first and second tables, the "% Agree" columns combine "Strongly Agree" and "Agree" responses. In the third table, the "% Mild to Insignificant" column combines "Mild Problem" and "Insignificant Problem" responses. In the fourth table, the "% Most to Nearly All" column combines "Most Adults" and "Nearly All Adults". In the fifth table, the "% Yes" column shows the percentage of respondents that responded "Yes". And, in the sixth table, the "% Some to a Lot" column combines "A Lot" and "Some".

Percentages are found by dividing the number of respondents who answered a particular way by the total number of respondents. Total number of respondents can be found within parentheses.

In the last Demographics tables, a respondent may have marked more than one response per question. Therefore, "Total" is the total reponses of the question, which may not be the same as the total number of individuals taking the survey.