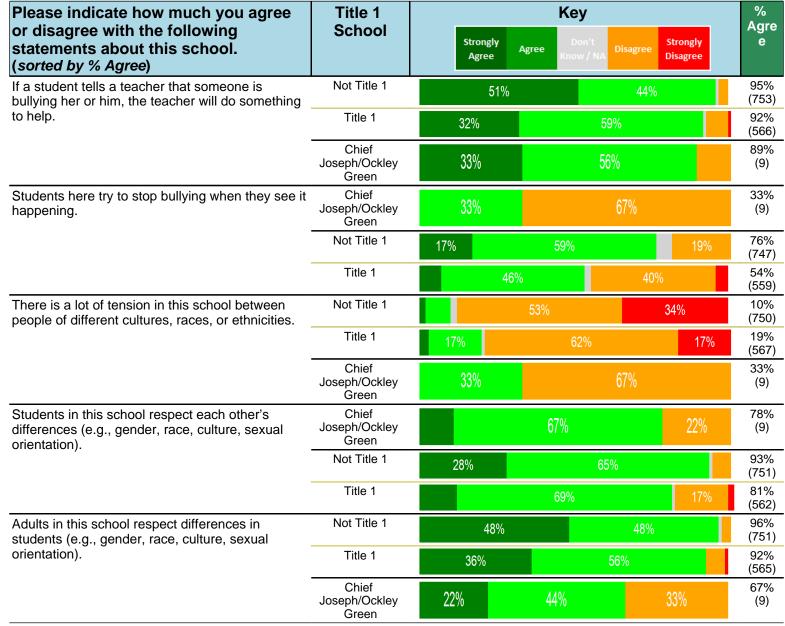

#### Notes:

This report has five question types with "Agree or Disagree" questions broken out into two separate tables. In the first and second tables, the "% Agree" columns combine "Strongly Agree" and "Agree" responses. In the third table, the "% Mild to Insignificant" column combines "Mild Problem" and "Insignificant Problem" responses. In the fourth table, the "% Most to Nearly All" column combines "Most Adults" and "Nearly All Adults". In the fifth table, the "% Yes" column shows the percentage of respondents that responded "Yes". And, in the sixth table, the "% Some to a Lot" column combines "A Lot" and "Some".

Percentages are found by dividing the number of respondents who answered a particular way by the total number of respondents. Total number of respondents can be found within parentheses.

In the last Demographics tables, a respondent may have marked more than one response per question. Therefore, "Total" is the total reponses of the question, which may not be the same as the total number of individuals taking the survey.