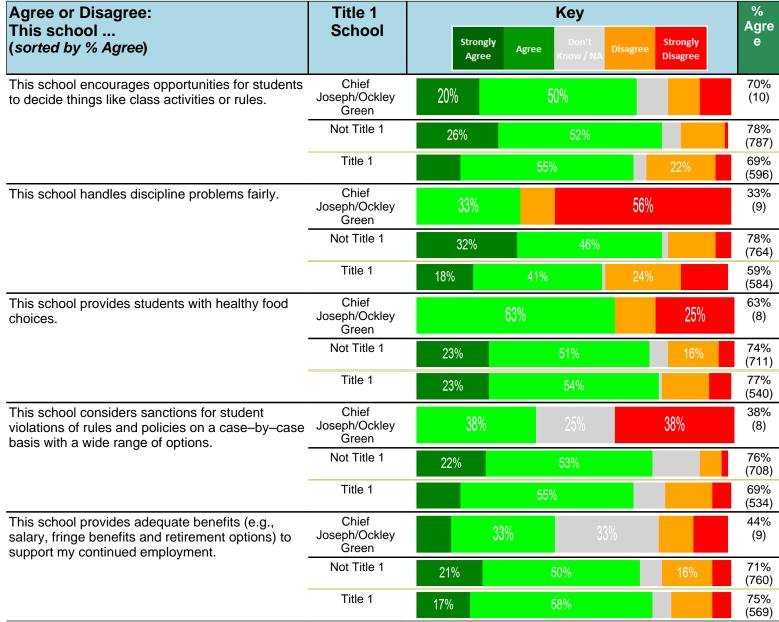

#### Notes:

This report has five question types with "Agree or Disagree" questions broken out into two separate tables. In the first and second tables, the "% Agree" columns combine "Strongly Agree" and "Agree" responses. In the third table, the "% Mild to Insignificant" column combines "Mild Problem" and "Insignificant Problem" responses. In the fourth table, the "% Most to Nearly All" column combines "Most Adults" and "Nearly All Adults". In the fifth table, the "% Yes" column shows the percentage of respondents that responded "Yes". And, in the sixth table, the "% Some to a Lot" column combines "A Lot" and "Some".

Percentages are found by dividing the number of respondents who answered a particular way by the total number of respondents. Total number of respondents can be found within parentheses.

In the last Demographics tables, a respondent may have marked more than one response per question. Therefore, "Total" is the total reponses of the question, which may not be the same as the total number of individuals taking the survey.