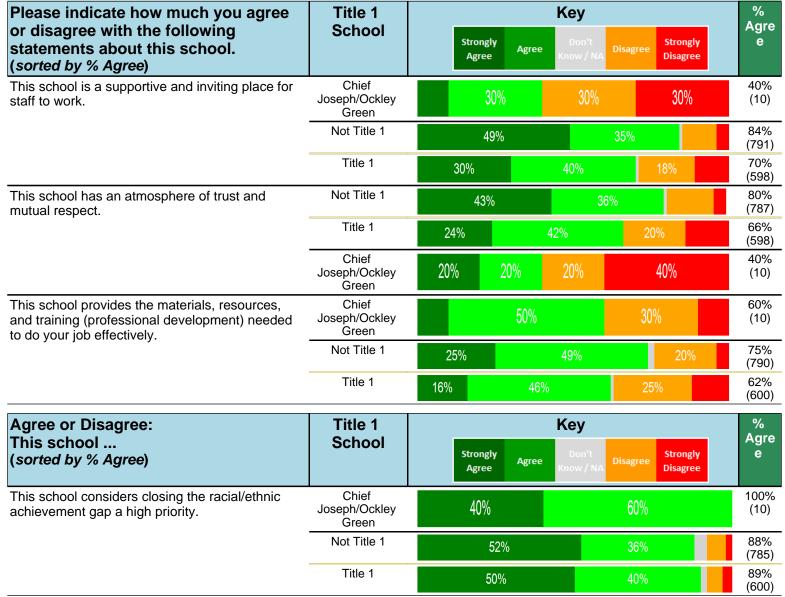

#### Notes:

This report has five question types with "Agree or Disagree" questions broken out into two separate tables. In the first and second tables, the "% Agree" columns combine "Strongly Agree" and "Agree" responses. In the third table, the "% Mild to Insignificant" column combines "Mild Problem" and "Insignificant Problem" responses. In the fourth table, the "% Most to Nearly All" column combines "Most Adults" and "Nearly All Adults". In the fifth table, the "% Yes" column shows the percentage of respondents that responded "Yes". And, in the sixth table, the "% Some to a Lot" column combines "A Lot" and "Some".

Percentages are found by dividing the number of respondents who answered a particular way by the total number of respondents. Total number of respondents can be found within parentheses.

In the last Demographics tables, a respondent may have marked more than one response per question. Therefore, "Total" is the total reponses of the question, which may not be the same as the total number of individuals taking the survey.