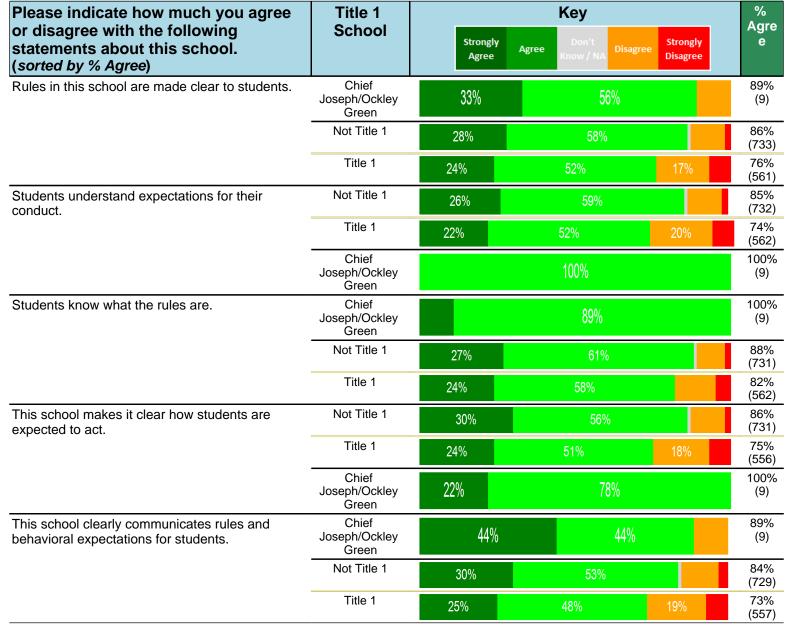

#### Notes:

This report has five question types with "Agree or Disagree" questions broken out into two separate tables. In the first and second tables, the "% Agree" columns combine "Strongly Agree" and "Agree" responses. In the third table, the "% Mild to Insignificant" column combines "Mild Problem" and "Insignificant Problem" responses. In the fourth table, the "% Most to Nearly All" column combines "Most Adults" and "Nearly All Adults". In the fifth table, the "% Yes" column shows the percentage of respondents that responded "Yes". And, in the sixth table, the "% Some to a Lot" column combines "A Lot" and "Some".

Percentages are found by dividing the number of respondents who answered a particular way by the total number of respondents. Total number of respondents can be found within parentheses.

In the last Demographics tables, a respondent may have marked more than one response per question. Therefore, "Total" is the total reponses of the question, which may not be the same as the total number of individuals taking the survey.