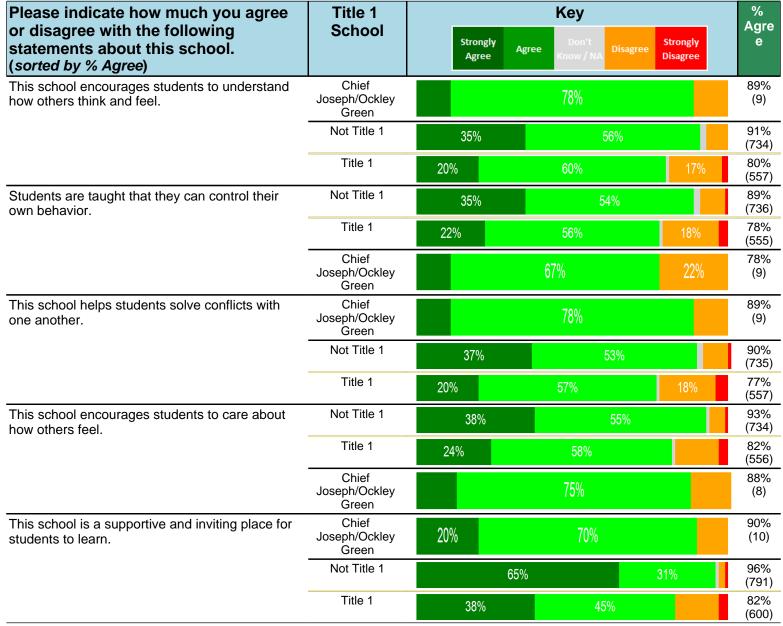

#### Notes:

This report has five question types with "Agree or Disagree" questions broken out into two separate tables. In the first and second tables, the "% Agree" columns combine "Strongly Agree" and "Agree" responses. In the third table, the "% Mild to Insignificant" column combines "Mild Problem" and "Insignificant Problem" responses. In the fourth table, the "% Most to Nearly All" column combines "Most Adults" and "Nearly All Adults". In the fifth table, the "% Yes" column shows the percentage of respondents that responded "Yes". And, in the sixth table, the "% Some to a Lot" column combines "A Lot" and "Some".

Percentages are found by dividing the number of respondents who answered a particular way by the total number of respondents. Total number of respondents can be found within parentheses.

In the last Demographics tables, a respondent may have marked more than one response per question. Therefore, "Total" is the total reponses of the question, which may not be the same as the total number of individuals taking the survey.