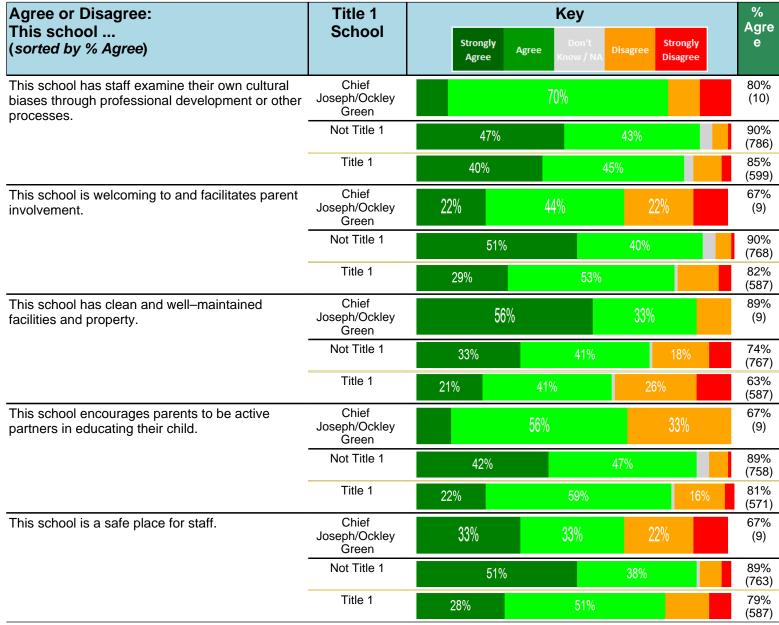

#### Notes:

This report has five question types with "Agree or Disagree" questions broken out into two separate tables. In the first and second tables, the "% Agree" columns combine "Strongly Agree" and "Agree" responses. In the third table, the "% Mild to Insignificant" column combines "Mild Problem" and "Insignificant Problem" responses. In the fourth table, the "% Most to Nearly All" column combines "Most Adults" and "Nearly All Adults". In the fifth table, the "% Yes" column shows the percentage of respondents that responded "Yes". And, in the sixth table, the "% Some to a Lot" column combines "A Lot" and "Some".

Percentages are found by dividing the number of respondents who answered a particular way by the total number of respondents. Total number of respondents can be found within parentheses.

In the last Demographics tables, a respondent may have marked more than one response per question. Therefore, "Total" is the total reponses of the question, which may not be the same as the total number of individuals taking the survey.