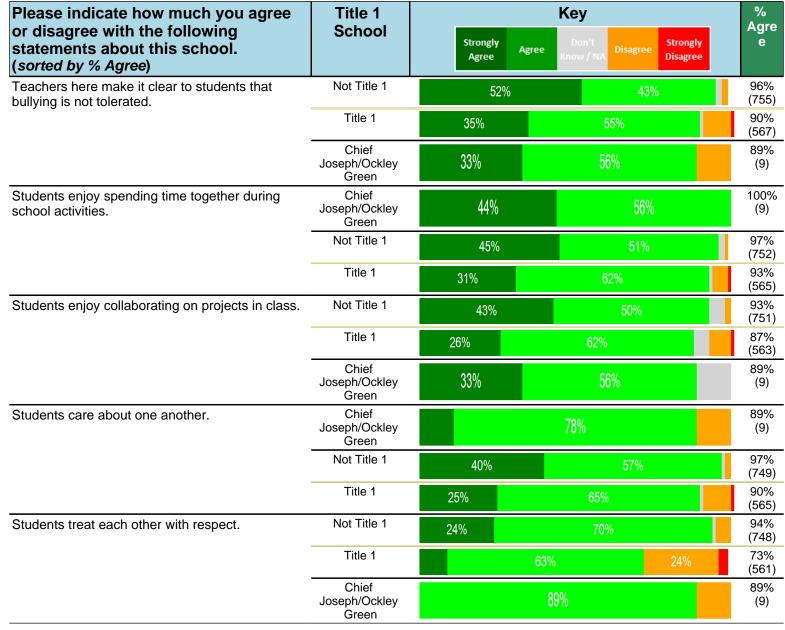

#### Notes:

This report has five question types with "Agree or Disagree" questions broken out into two separate tables. In the first and second tables, the "% Agree" columns combine "Strongly Agree" and "Agree" responses. In the third table, the "% Mild to Insignificant" column combines "Mild Problem" and "Insignificant Problem" responses. In the fourth table, the "% Most to Nearly All" column combines "Most Adults" and "Nearly All Adults". In the fifth table, the "% Yes" column shows the percentage of respondents that responded "Yes". And, in the sixth table, the "% Some to a Lot" column combines "A Lot" and "Some".

Percentages are found by dividing the number of respondents who answered a particular way by the total number of respondents. Total number of respondents can be found within parentheses.

In the last Demographics tables, a respondent may have marked more than one response per question. Therefore, "Total" is the total reponses of the question, which may not be the same as the total number of individuals taking the survey.