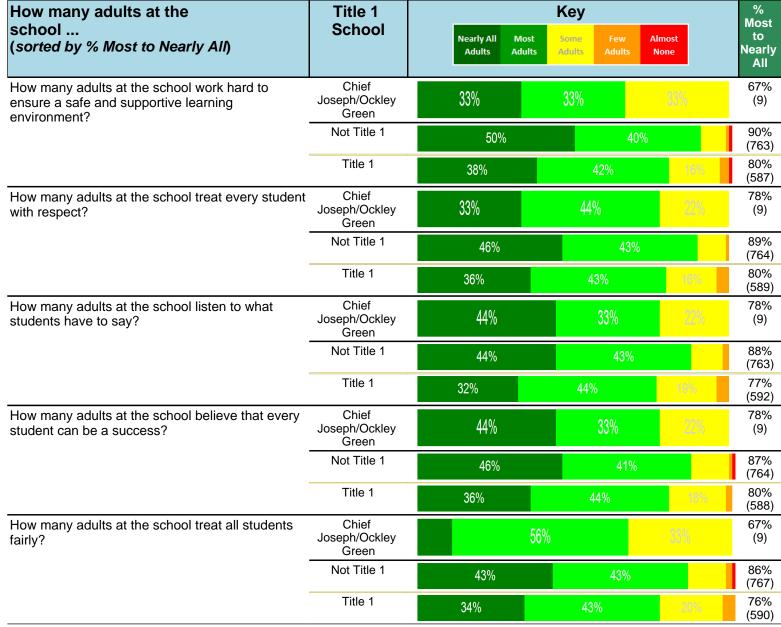

#### Notes:

This report has five question types with "Agree or Disagree" questions broken out into two separate tables. In the first and second tables, the "% Agree" columns combine "Strongly Agree" and "Agree" responses. In the third table, the "% Mild to Insignificant" column combines "Mild Problem" and "Insignificant Problem" responses. In the fourth table, the "% Most to Nearly All" column combines "Most Adults" and "Nearly All Adults". In the fifth table, the "% Yes" column shows the percentage of respondents that responded "Yes". And, in the sixth table, the "% Some to a Lot" column combines "A Lot" and "Some".

Percentages are found by dividing the number of respondents who answered a particular way by the total number of respondents. Total number of respondents can be found within parentheses.

In the last Demographics tables, a respondent may have marked more than one response per question. Therefore, "Total" is the total reponses of the question, which may not be the same as the total number of individuals taking the survey.