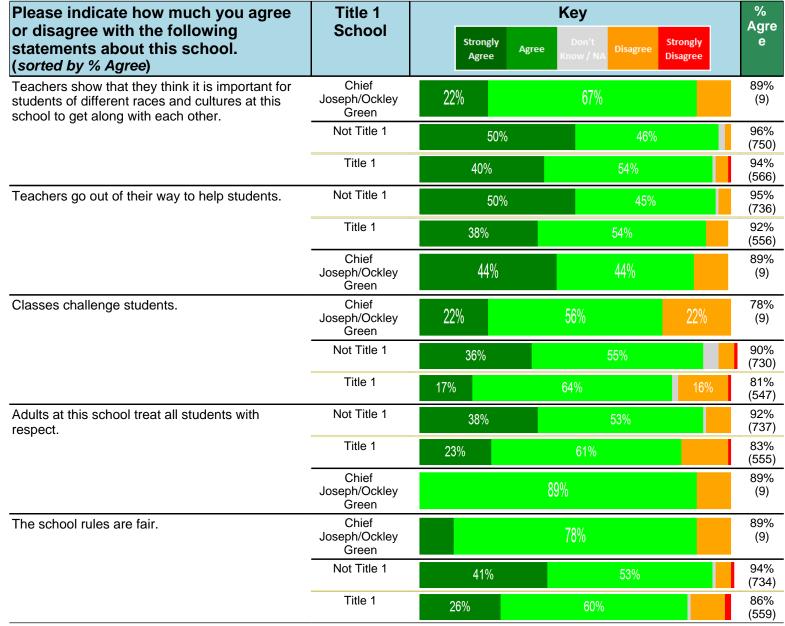

#### Notes:

This report has five question types with "Agree or Disagree" questions broken out into two separate tables. In the first and second tables, the "% Agree" columns combine "Strongly Agree" and "Agree" responses. In the third table, the "% Mild to Insignificant" column combines "Mild Problem" and "Insignificant Problem" responses. In the fourth table, the "% Most to Nearly All" column combines "Most Adults" and "Nearly All Adults". In the fifth table, the "% Yes" column shows the percentage of respondents that responded "Yes". And, in the sixth table, the "% Some to a Lot" column combines "A Lot" and "Some".

Percentages are found by dividing the number of respondents who answered a particular way by the total number of respondents. Total number of respondents can be found within parentheses.

In the last Demographics tables, a respondent may have marked more than one response per question. Therefore, "Total" is the total reponses of the question, which may not be the same as the total number of individuals taking the survey.