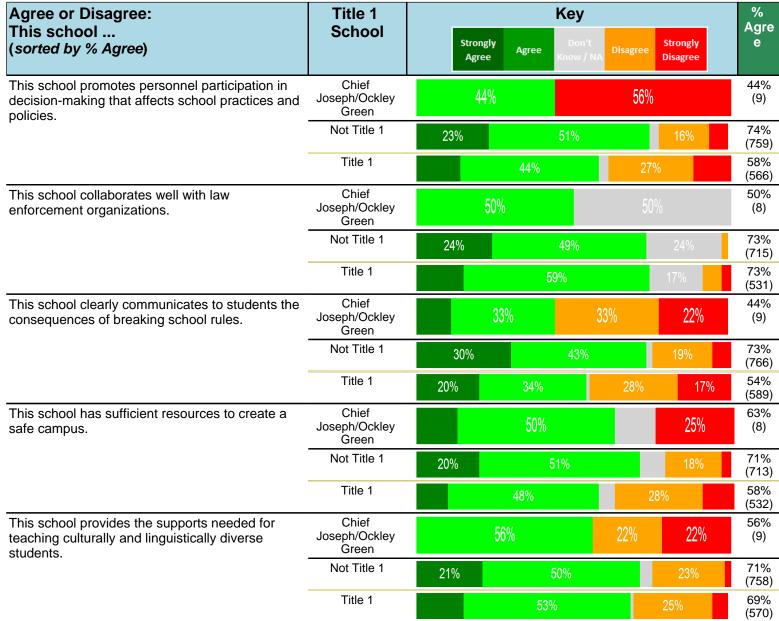

#### Notes:

This report has five question types with "Agree or Disagree" questions broken out into two separate tables. In the first and second tables, the "% Agree" columns combine "Strongly Agree" and "Agree" responses. In the third table, the "% Mild to Insignificant" column combines "Mild Problem" and "Insignificant Problem" responses. In the fourth table, the "% Most to Nearly All" column combines "Most Adults" and "Nearly All Adults". In the fifth table, the "% Yes" column shows the percentage of respondents that responded "Yes". And, in the sixth table, the "% Some to a Lot" column combines "A Lot" and "Some".

Percentages are found by dividing the number of respondents who answered a particular way by the total number of respondents. Total number of respondents can be found within parentheses.

In the last Demographics tables, a respondent may have marked more than one response per question. Therefore, "Total" is the total reponses of the question, which may not be the same as the total number of individuals taking the survey.