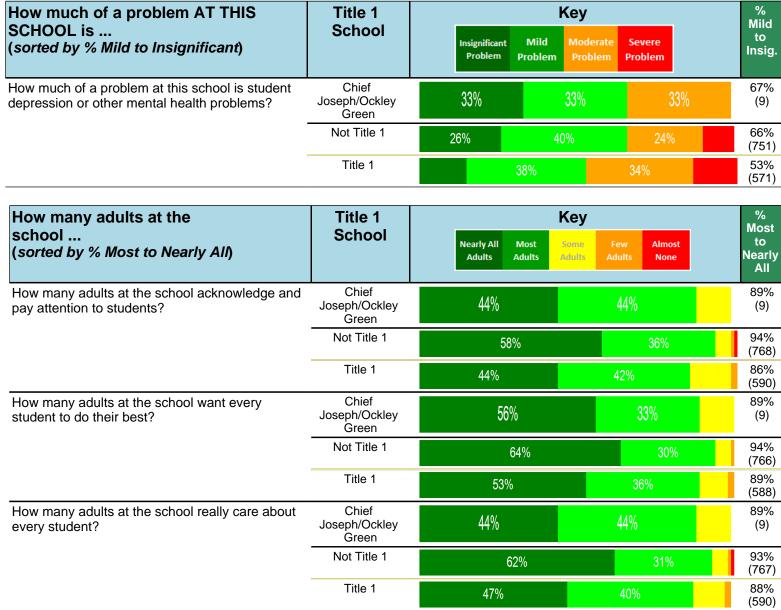

#### Notes:

This report has five question types with "Agree or Disagree" questions broken out into two separate tables. In the first and second tables, the "% Agree" columns combine "Strongly Agree" and "Agree" responses. In the third table, the "% Mild to Insignificant" column combines "Mild Problem" and "Insignificant Problem" responses. In the fourth table, the "% Most to Nearly All" column combines "Most Adults" and "Nearly All Adults". In the fifth table, the "% Yes" column shows the percentage of respondents that responded "Yes". And, in the sixth table, the "% Some to a Lot" column combines "A Lot" and "Some".

Percentages are found by dividing the number of respondents who answered a particular way by the total number of respondents. Total number of respondents can be found within parentheses.

In the last Demographics tables, a respondent may have marked more than one response per question. Therefore, "Total" is the total reponses of the question, which may not be the same as the total number of individuals taking the survey.