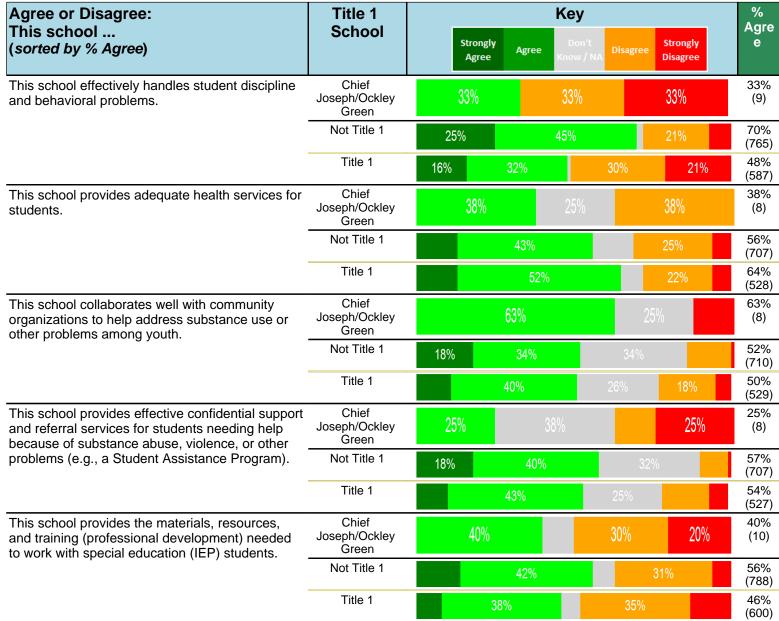

#### Notes:

This report has five question types with "Agree or Disagree" questions broken out into two separate tables. In the first and second tables, the "% Agree" columns combine "Strongly Agree" and "Agree" responses. In the third table, the "% Mild to Insignificant" column combines "Mild Problem" and "Insignificant Problem" responses. In the fourth table, the "% Most to Nearly All" column combines "Most Adults" and "Nearly All Adults". In the fifth table, the "% Yes" column shows the percentage of respondents that responded "Yes". And, in the sixth table, the "% Some to a Lot" column combines "A Lot" and "Some".

Percentages are found by dividing the number of respondents who answered a particular way by the total number of respondents. Total number of respondents can be found within parentheses.

In the last Demographics tables, a respondent may have marked more than one response per question. Therefore, "Total" is the total reponses of the question, which may not be the same as the total number of individuals taking the survey.