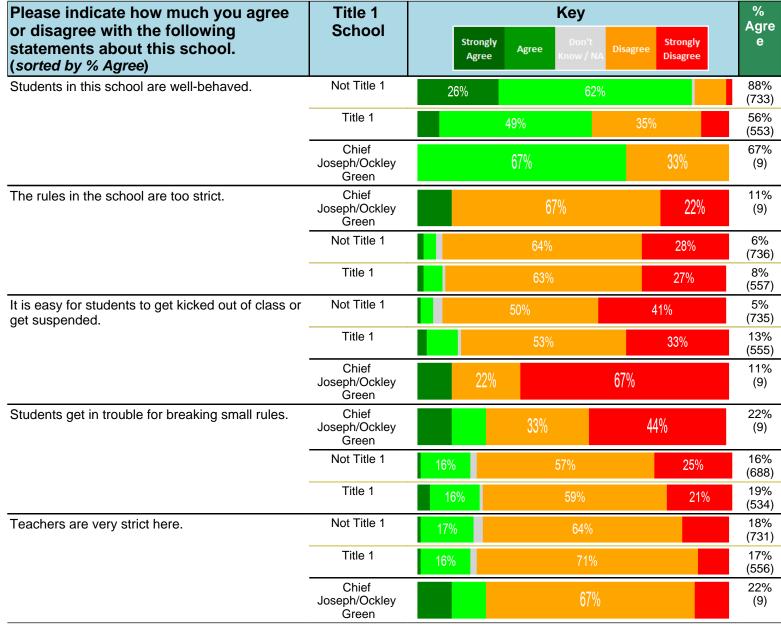

#### Notes:

This report has five question types with "Agree or Disagree" questions broken out into two separate tables. In the first and second tables, the "% Agree" columns combine "Strongly Agree" and "Agree" responses. In the third table, the "% Mild to Insignificant" column combines "Mild Problem" and "Insignificant Problem" responses. In the fourth table, the "% Most to Nearly All" column combines "Most Adults" and "Nearly All Adults". In the fifth table, the "% Yes" column shows the percentage of respondents that responded "Yes". And, in the sixth table, the "% Some to a Lot" column combines "A Lot" and "Some".

Percentages are found by dividing the number of respondents who answered a particular way by the total number of respondents. Total number of respondents can be found within parentheses.

In the last Demographics tables, a respondent may have marked more than one response per question. Therefore, "Total" is the total reponses of the question, which may not be the same as the total number of individuals taking the survey.