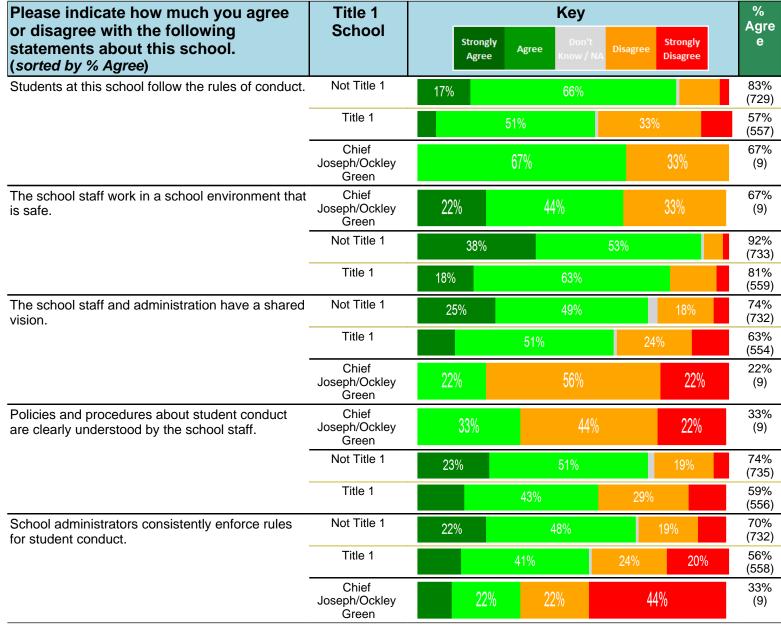

#### Notes:

This report has five question types with "Agree or Disagree" questions broken out into two separate tables. In the first and second tables, the "% Agree" columns combine "Strongly Agree" and "Agree" responses. In the third table, the "% Mild to Insignificant" column combines "Mild Problem" and "Insignificant Problem" responses. In the fourth table, the "% Most to Nearly All" column combines "Most Adults" and "Nearly All Adults". In the fifth table, the "% Yes" column shows the percentage of respondents that responded "Yes". And, in the sixth table, the "% Some to a Lot" column combines "A Lot" and "Some".

Percentages are found by dividing the number of respondents who answered a particular way by the total number of respondents. Total number of respondents can be found within parentheses.

In the last Demographics tables, a respondent may have marked more than one response per question. Therefore, "Total" is the total reponses of the question, which may not be the same as the total number of individuals taking the survey.