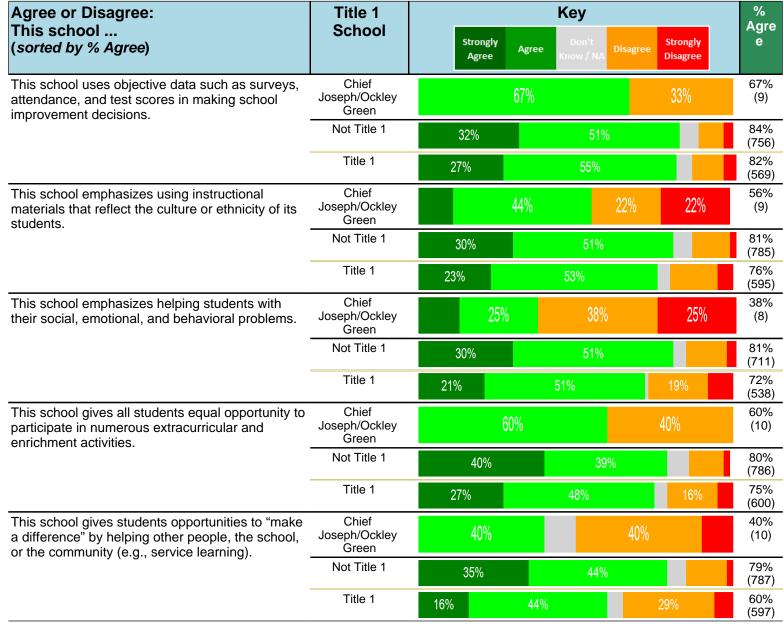

#### Notes:

This report has five question types with "Agree or Disagree" questions broken out into two separate tables. In the first and second tables, the "% Agree" columns combine "Strongly Agree" and "Agree" responses. In the third table, the "% Mild to Insignificant" column combines "Mild Problem" and "Insignificant Problem" responses. In the fourth table, the "% Most to Nearly All" column combines "Most Adults" and "Nearly All Adults". In the fifth table, the "% Yes" column shows the percentage of respondents that responded "Yes". And, in the sixth table, the "% Some to a Lot" column combines "A Lot" and "Some".

Percentages are found by dividing the number of respondents who answered a particular way by the total number of respondents. Total number of respondents can be found within parentheses.

In the last Demographics tables, a respondent may have marked more than one response per question. Therefore, "Total" is the total reponses of the question, which may not be the same as the total number of individuals taking the survey.