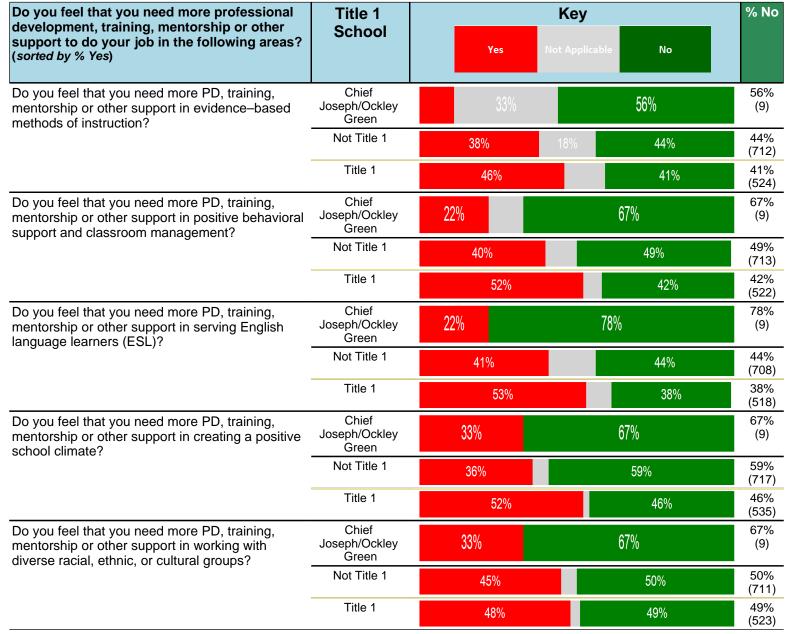

#### Notes:

This report has five question types with "Agree or Disagree" questions broken out into two separate tables. In the first and second tables, the "% Agree" columns combine "Strongly Agree" and "Agree" responses. In the third table, the "% Mild to Insignificant" column combines "Mild Problem" and "Insignificant Problem" responses. In the fourth table, the "% Most to Nearly All" column combines "Most Adults" and "Nearly All Adults". In the fifth table, the "% Yes" column shows the percentage of respondents that responded "Yes". And, in the sixth table, the "% Some to a Lot" column combines "A Lot" and "Some".

Percentages are found by dividing the number of respondents who answered a particular way by the total number of respondents. Total number of respondents can be found within parentheses.

In the last Demographics tables, a respondent may have marked more than one response per question. Therefore, "Total" is the total reponses of the question, which may not be the same as the total number of individuals taking the survey.