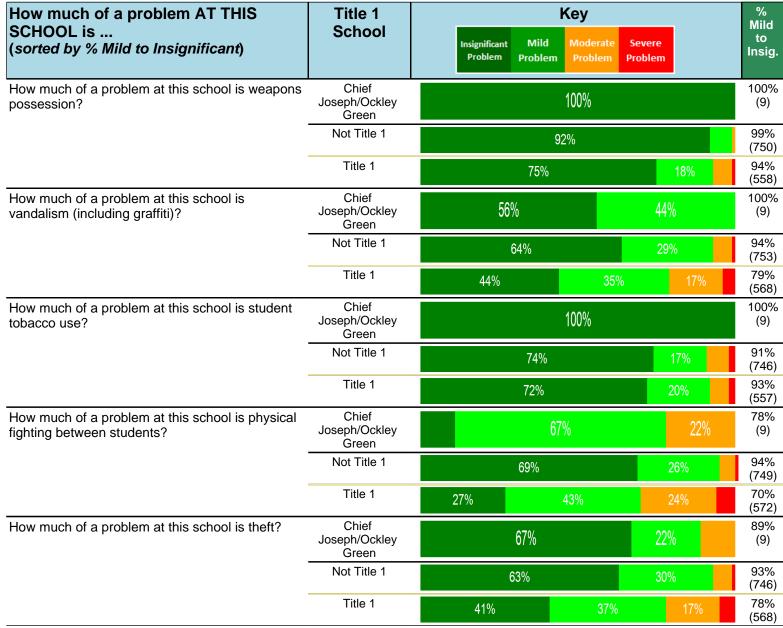

#### Notes:

This report has five question types with "Agree or Disagree" questions broken out into two separate tables. In the first and second tables, the "% Agree" columns combine "Strongly Agree" and "Agree" responses. In the third table, the "% Mild to Insignificant" column combines "Mild Problem" and "Insignificant Problem" responses. In the fourth table, the "% Most to Nearly All" column combines "Most Adults" and "Nearly All Adults". In the fifth table, the "% Yes" column shows the percentage of respondents that responded "Yes". And, in the sixth table, the "% Some to a Lot" column combines "A Lot" and "Some".

Percentages are found by dividing the number of respondents who answered a particular way by the total number of respondents. Total number of respondents can be found within parentheses.

In the last Demographics tables, a respondent may have marked more than one response per question. Therefore, "Total" is the total reponses of the question, which may not be the same as the total number of individuals taking the survey.