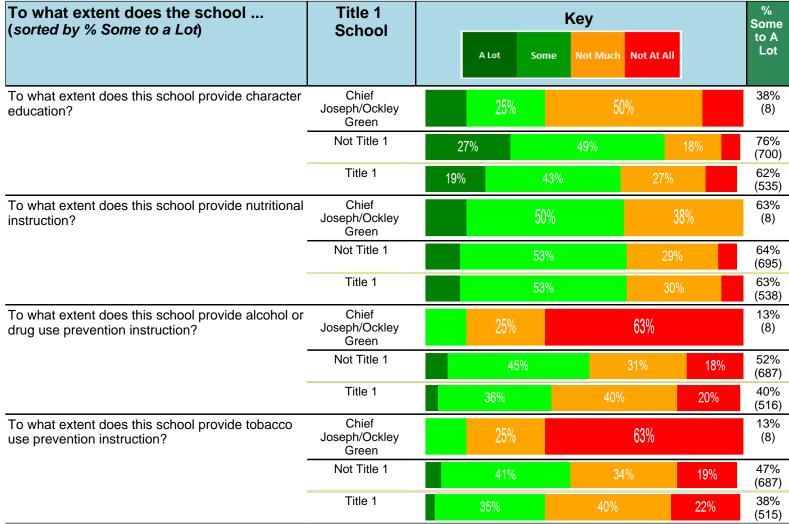

#### Notes:

This report has five question types with "Agree or Disagree" questions broken out into two separate tables. In the first and second tables, the "% Agree" columns combine "Strongly Agree" and "Agree" responses. In the third table, the "% Mild to Insignificant" column combines "Mild Problem" and "Insignificant Problem" responses. In the fourth table, the "% Most to Nearly All" column combines "Most Adults" and "Nearly All Adults". In the fifth table, the "% Yes" column shows the percentage of respondents that responded "Yes". And, in the sixth table, the "% Some to a Lot" column combines "A Lot" and "Some".