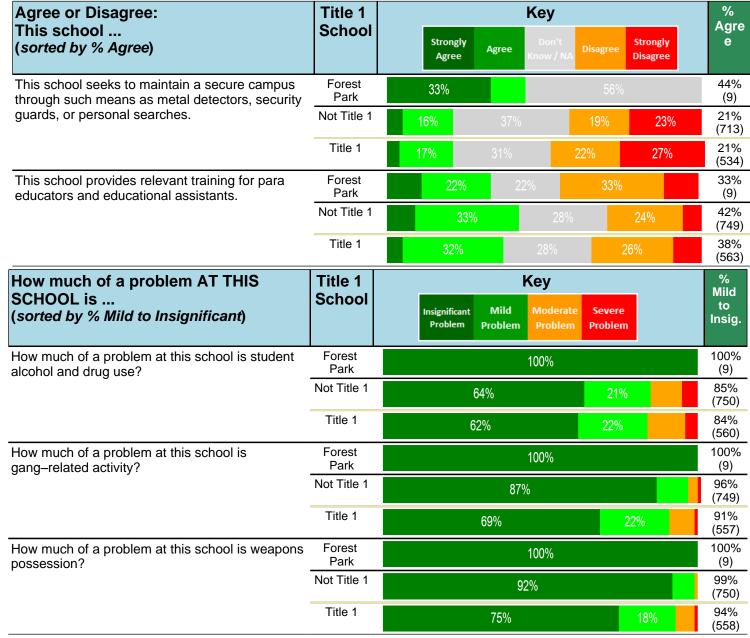

#### Notes:

This report has five question types with "Agree or Disagree" questions broken out into two separate tables. In the first and second tables, the "% Agree" columns combine "Strongly Agree" and "Agree" responses. In the third table, the "% Mild to Insignificant" column combines "Mild Problem" and "Insignificant Problem" responses. In the fourth table, the "% Most to Nearly All" column combines "Most Adults" and "Nearly All Adults". In the fifth table, the "% Yes" column shows the percentage of respondents that responded "Yes". And, in the sixth table, the "% Some to a Lot" column combines "A Lot" and "Some".

Percentages are found by dividing the number of respondents who answered a particular way by the total number of respondents. Total number of respondents can be found within parentheses.

In the last Demographics tables, a respondent may have marked more than one response per question. Therefore, "Total" is the total reponses of the question, which may not be the same as the total number of individuals taking the survey.