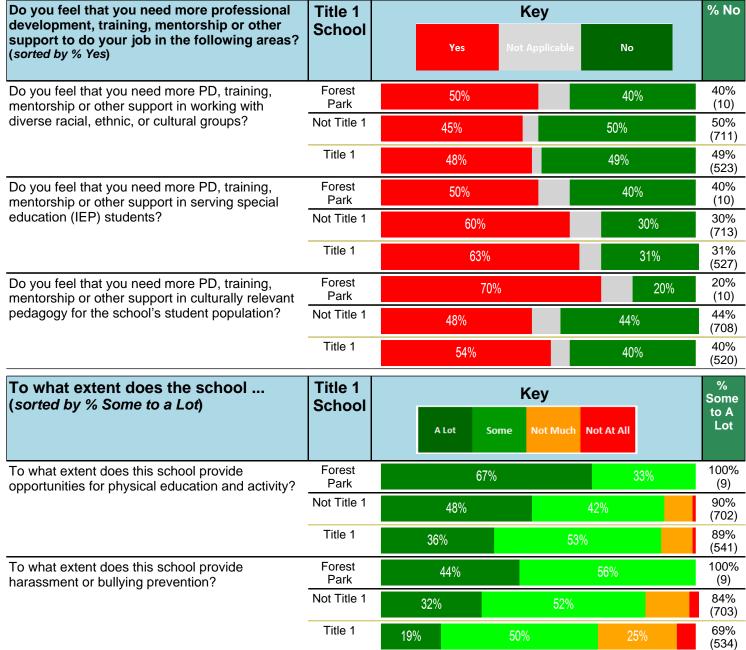

#### Notes:

This report has five question types with "Agree or Disagree" questions broken out into two separate tables. In the first and second tables, the "% Agree" columns combine "Strongly Agree" and "Agree" responses. In the third table, the "% Mild to Insignificant" column combines "Mild Problem" and "Insignificant Problem" responses. In the fourth table, the "% Most to Nearly All" column combines "Most Adults" and "Nearly All Adults". In the fifth table, the "% Yes" column shows the percentage of respondents that responded "Yes". And, in the sixth table, the "% Some to a Lot" column combines "A Lot" and "Some".

Percentages are found by dividing the number of respondents who answered a particular way by the total number of respondents. Total number of respondents can be found within parentheses.

In the last Demographics tables, a respondent may have marked more than one response per question. Therefore, "Total" is the total reponses of the question, which may not be the same as the total number of individuals taking the survey.