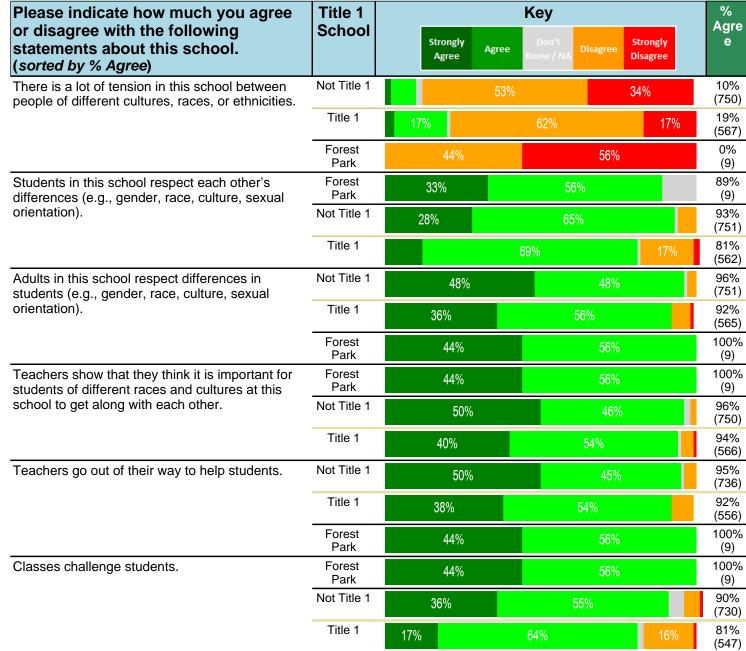

#### Notes:

This report has five question types with "Agree or Disagree" questions broken out into two separate tables. In the first and second tables, the "% Agree" columns combine "Strongly Agree" and "Agree" responses. In the third table, the "% Mild to Insignificant" column combines "Mild Problem" and "Insignificant Problem" responses. In the fourth table, the "% Most to Nearly All" column combines "Most Adults" and "Nearly All Adults". In the fifth table, the "% Yes" column shows the percentage of respondents that responded "Yes". And, in the sixth table, the "% Some to a Lot" column combines "A Lot" and "Some".

Percentages are found by dividing the number of respondents who answered a particular way by the total number of respondents. Total number of respondents can be found within parentheses.

In the last Demographics tables, a respondent may have marked more than one response per question. Therefore, "Total" is the total reponses of the question, which may not be the same as the total number of individuals taking the survey.