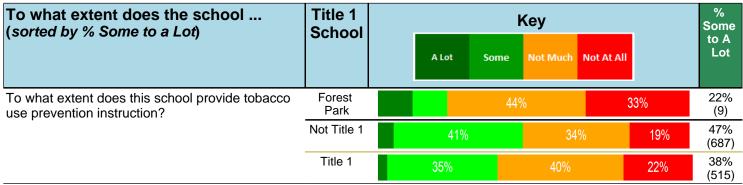

#### Notes:

This report has five question types with "Agree or Disagree" questions broken out into two separate tables. In the first and second tables, the "% Agree" columns combine "Strongly Agree" and "Agree" responses. In the third table, the "% Mild to Insignificant" column combines "Mild Problem" and "Insignificant Problem" responses. In the fourth table, the "% Most to Nearly All" column combines "Most Adults" and "Nearly All Adults". In the fifth table, the "% Yes" column shows the percentage of respondents that responded "Yes". And, in the sixth table, the "% Some to a Lot" column combines "A Lot" and "Some".

Percentages are found by dividing the number of respondents who answered a particular way by the total number of respondents. Total number of respondents can be found within parentheses.

In the last Demographics tables, a respondent may have marked more than one response per question. Therefore, "Total" is the total reponses of the question, which may not be the same as the total number of individuals taking the survey.