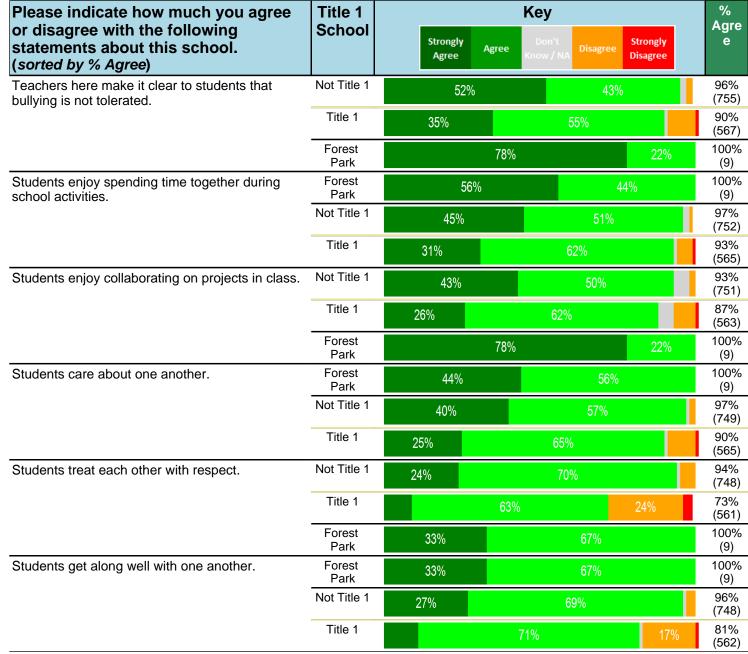

#### Notes:

This report has five question types with "Agree or Disagree" questions broken out into two separate tables. In the first and second tables, the "% Agree" columns combine "Strongly Agree" and "Agree" responses. In the third table, the "% Mild to Insignificant" column combines "Mild Problem" and "Insignificant Problem" responses. In the fourth table, the "% Most to Nearly All" column combines "Most Adults" and "Nearly All Adults". In the fifth table, the "% Yes" column shows the percentage of respondents that responded "Yes". And, in the sixth table, the "% Some to a Lot" column combines "A Lot" and "Some".

Percentages are found by dividing the number of respondents who answered a particular way by the total number of respondents. Total number of respondents can be found within parentheses.

In the last Demographics tables, a respondent may have marked more than one response per question. Therefore, "Total" is the total reponses of the question, which may not be the same as the total number of individuals taking the survey.