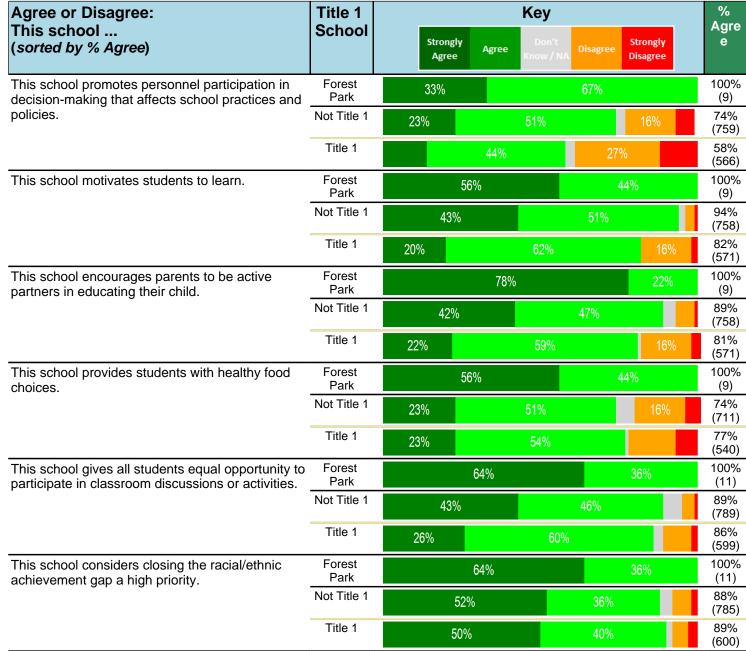

#### Notes:

This report has five question types with "Agree or Disagree" questions broken out into two separate tables. In the first and second tables, the "% Agree" columns combine "Strongly Agree" and "Agree" responses. In the third table, the "% Mild to Insignificant" column combines "Mild Problem" and "Insignificant Problem" responses. In the fourth table, the "% Most to Nearly All" column combines "Most Adults" and "Nearly All Adults". In the fifth table, the "% Yes" column shows the percentage of respondents that responded "Yes". And, in the sixth table, the "% Some to a Lot" column combines "A Lot" and "Some".

Percentages are found by dividing the number of respondents who answered a particular way by the total number of respondents. Total number of respondents can be found within parentheses.

In the last Demographics tables, a respondent may have marked more than one response per question. Therefore, "Total" is the total reponses of the question, which may not be the same as the total number of individuals taking the survey.