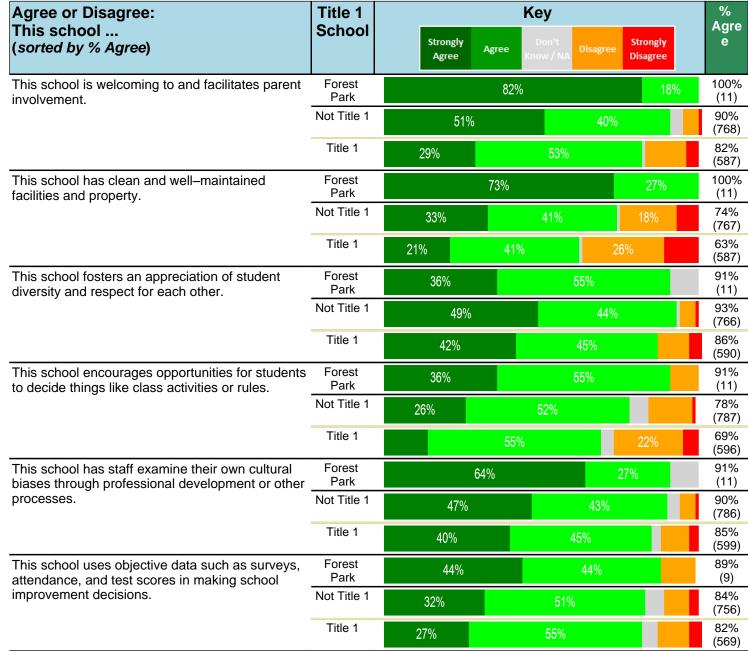

#### Notes:

This report has five question types with "Agree or Disagree" questions broken out into two separate tables. In the first and second tables, the "% Agree" columns combine "Strongly Agree" and "Agree" responses. In the third table, the "% Mild to Insignificant" column combines "Mild Problem" and "Insignificant Problem" responses. In the fourth table, the "% Most to Nearly All" column combines "Most Adults" and "Nearly All Adults". In the fifth table, the "% Yes" column shows the percentage of respondents that responded "Yes". And, in the sixth table, the "% Some to a Lot" column combines "A Lot" and "Some".

Percentages are found by dividing the number of respondents who answered a particular way by the total number of respondents. Total number of respondents can be found within parentheses.

In the last Demographics tables, a respondent may have marked more than one response per question. Therefore, "Total" is the total reponses of the question, which may not be the same as the total number of individuals taking the survey.