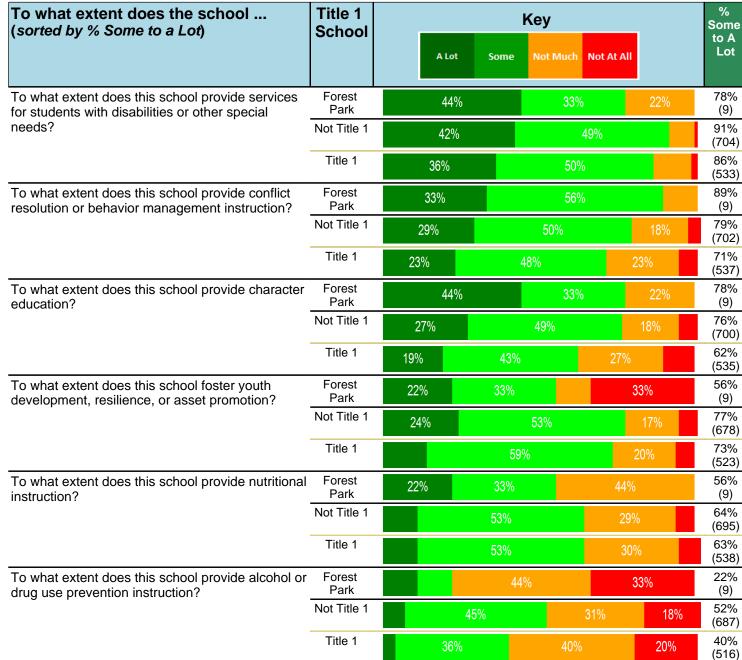

#### Notes:

This report has five question types with "Agree or Disagree" questions broken out into two separate tables. In the first and second tables, the "% Agree" columns combine "Strongly Agree" and "Agree" responses. In the third table, the "% Mild to Insignificant" column combines "Mild Problem" and "Insignificant Problem" responses. In the fourth table, the "% Most to Nearly All" column combines "Most Adults" and "Nearly All Adults". In the fifth table, the "% Yes" column shows the percentage of respondents that responded "Yes". And, in the sixth table, the "% Some to a Lot" column combines "A Lot" and "Some".

Percentages are found by dividing the number of respondents who answered a particular way by the total number of respondents. Total number of respondents can be found within parentheses.

In the last Demographics tables, a respondent may have marked more than one response per question. Therefore, "Total" is the total reponses of the question, which may not be the same as the total number of individuals taking the survey.