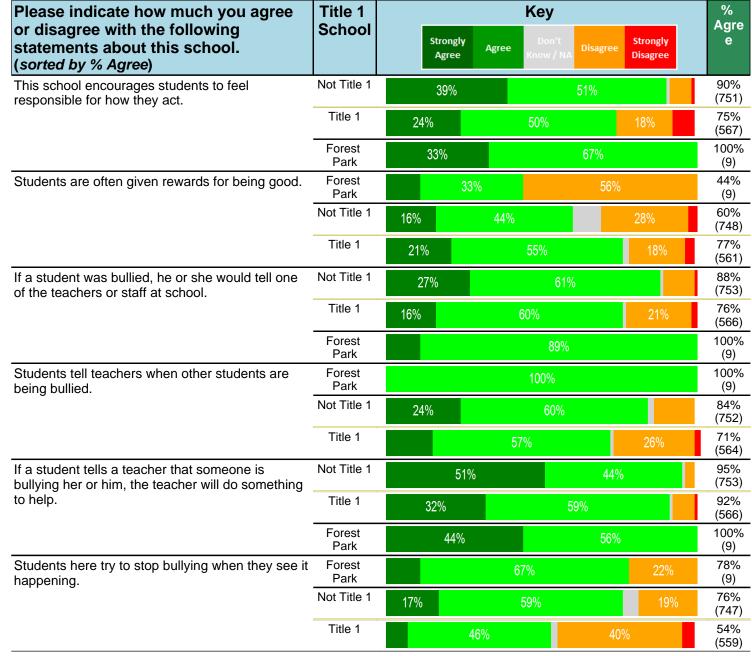

#### Notes:

This report has five question types with "Agree or Disagree" questions broken out into two separate tables. In the first and second tables, the "% Agree" columns combine "Strongly Agree" and "Agree" responses. In the third table, the "% Mild to Insignificant" column combines "Mild Problem" and "Insignificant Problem" responses. In the fourth table, the "% Most to Nearly All" column combines "Most Adults" and "Nearly All Adults". In the fifth table, the "% Yes" column shows the percentage of respondents that responded "Yes". And, in the sixth table, the "% Some to a Lot" column combines "A Lot" and "Some".

Percentages are found by dividing the number of respondents who answered a particular way by the total number of respondents. Total number of respondents can be found within parentheses.

In the last Demographics tables, a respondent may have marked more than one response per question. Therefore, "Total" is the total reponses of the question, which may not be the same as the total number of individuals taking the survey.