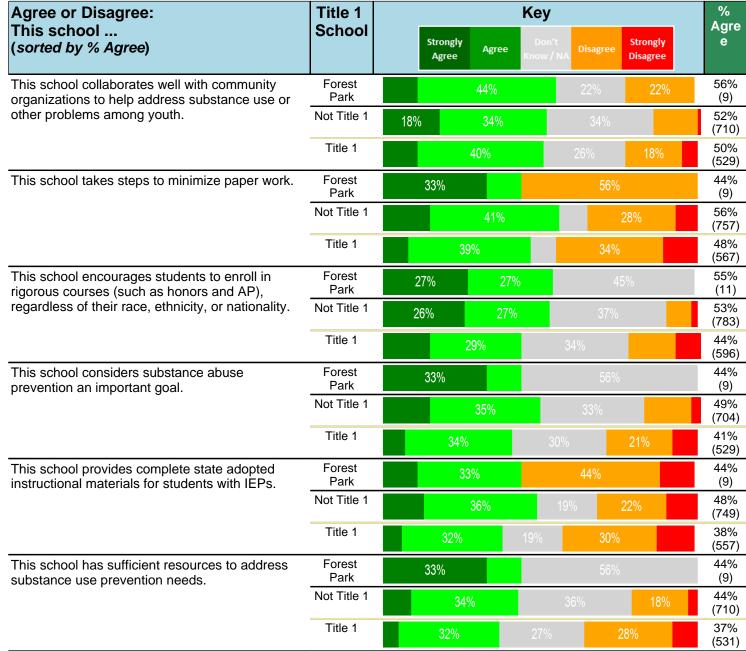

#### Notes:

This report has five question types with "Agree or Disagree" questions broken out into two separate tables. In the first and second tables, the "% Agree" columns combine "Strongly Agree" and "Agree" responses. In the third table, the "% Mild to Insignificant" column combines "Mild Problem" and "Insignificant Problem" responses. In the fourth table, the "% Most to Nearly All" column combines "Most Adults" and "Nearly All Adults". In the fifth table, the "% Yes" column shows the percentage of respondents that responded "Yes". And, in the sixth table, the "% Some to a Lot" column combines "A Lot" and "Some".

Percentages are found by dividing the number of respondents who answered a particular way by the total number of respondents. Total number of respondents can be found within parentheses.

In the last Demographics tables, a respondent may have marked more than one response per question. Therefore, "Total" is the total reponses of the question, which may not be the same as the total number of individuals taking the survey.