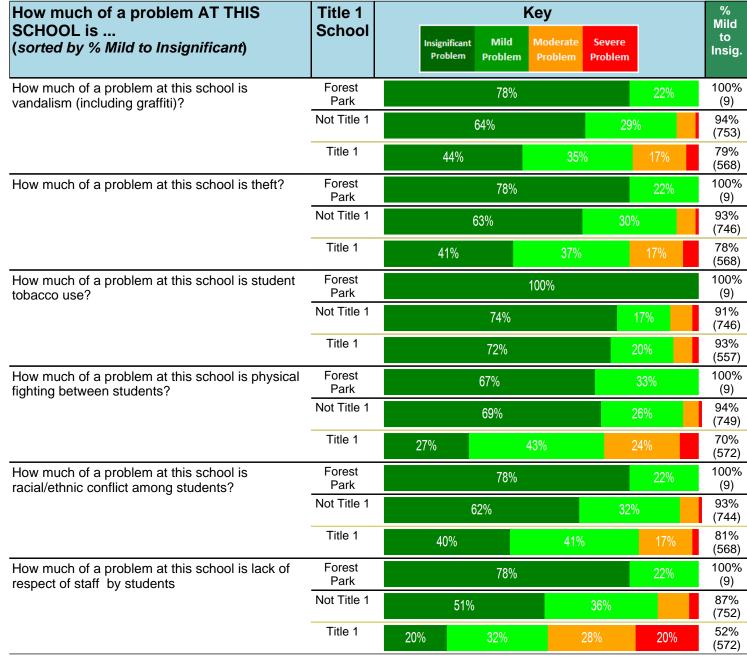

#### Notes:

This report has five question types with "Agree or Disagree" questions broken out into two separate tables. In the first and second tables, the "% Agree" columns combine "Strongly Agree" and "Agree" responses. In the third table, the "% Mild to Insignificant" column combines "Mild Problem" and "Insignificant Problem" responses. In the fourth table, the "% Most to Nearly All" column combines "Most Adults" and "Nearly All Adults". In the fifth table, the "% Yes" column shows the percentage of respondents that responded "Yes". And, in the sixth table, the "% Some to a Lot" column combines "A Lot" and "Some".

Percentages are found by dividing the number of respondents who answered a particular way by the total number of respondents. Total number of respondents can be found within parentheses.

In the last Demographics tables, a respondent may have marked more than one response per question. Therefore, "Total" is the total reponses of the question, which may not be the same as the total number of individuals taking the survey.