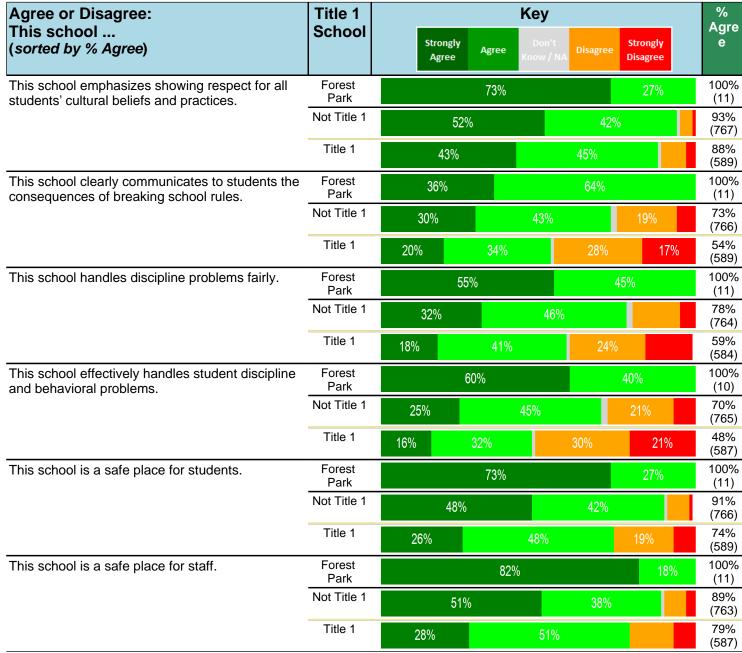

#### Notes:

This report has five question types with "Agree or Disagree" questions broken out into two separate tables. In the first and second tables, the "% Agree" columns combine "Strongly Agree" and "Agree" responses. In the third table, the "% Mild to Insignificant" column combines "Mild Problem" and "Insignificant Problem" responses. In the fourth table, the "% Most to Nearly All" column combines "Most Adults" and "Nearly All Adults". In the fifth table, the "% Yes" column shows the percentage of respondents that responded "Yes". And, in the sixth table, the "% Some to a Lot" column combines "A Lot" and "Some".

Percentages are found by dividing the number of respondents who answered a particular way by the total number of respondents. Total number of respondents can be found within parentheses.

In the last Demographics tables, a respondent may have marked more than one response per question. Therefore, "Total" is the total reponses of the question, which may not be the same as the total number of individuals taking the survey.