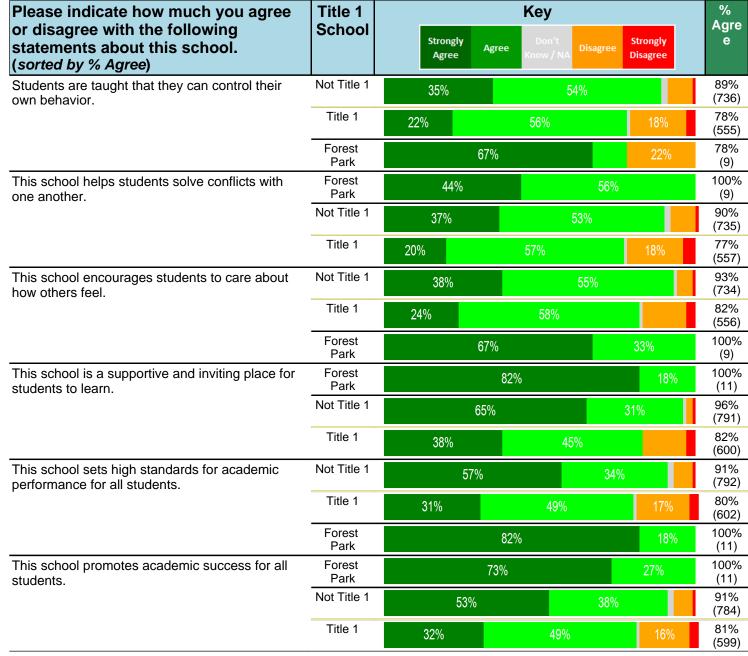

#### Notes:

This report has five question types with "Agree or Disagree" questions broken out into two separate tables. In the first and second tables, the "% Agree" columns combine "Strongly Agree" and "Agree" responses. In the third table, the "% Mild to Insignificant" column combines "Mild Problem" and "Insignificant Problem" responses. In the fourth table, the "% Most to Nearly All" column combines "Most Adults" and "Nearly All Adults". In the fifth table, the "% Yes" column shows the percentage of respondents that responded "Yes". And, in the sixth table, the "% Some to a Lot" column combines "A Lot" and "Some".

Percentages are found by dividing the number of respondents who answered a particular way by the total number of respondents. Total number of respondents can be found within parentheses.

In the last Demographics tables, a respondent may have marked more than one response per question. Therefore, "Total" is the total reponses of the question, which may not be the same as the total number of individuals taking the survey.