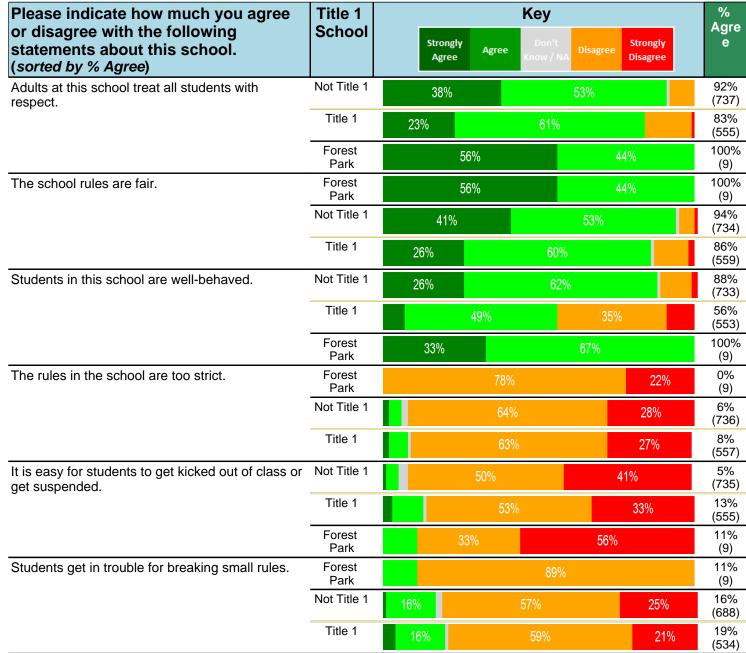

#### Notes:

This report has five question types with "Agree or Disagree" questions broken out into two separate tables. In the first and second tables, the "% Agree" columns combine "Strongly Agree" and "Agree" responses. In the third table, the "% Mild to Insignificant" column combines "Mild Problem" and "Insignificant Problem" responses. In the fourth table, the "% Most to Nearly All" column combines "Most Adults" and "Nearly All Adults". In the fifth table, the "% Yes" column shows the percentage of respondents that responded "Yes". And, in the sixth table, the "% Some to a Lot" column combines "A Lot" and "Some".

Percentages are found by dividing the number of respondents who answered a particular way by the total number of respondents. Total number of respondents can be found within parentheses.

In the last Demographics tables, a respondent may have marked more than one response per question. Therefore, "Total" is the total reponses of the question, which may not be the same as the total number of individuals taking the survey.