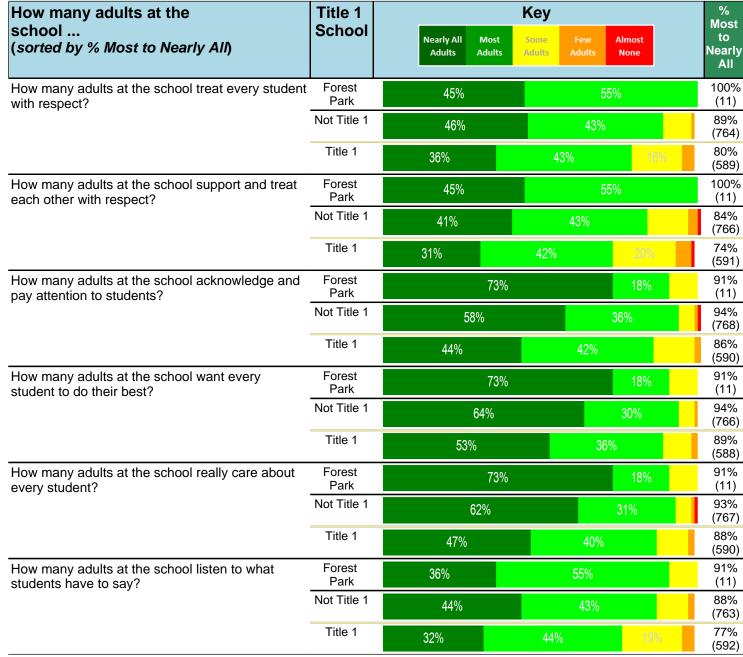

#### Notes:

This report has five question types with "Agree or Disagree" questions broken out into two separate tables. In the first and second tables, the "% Agree" columns combine "Strongly Agree" and "Agree" responses. In the third table, the "% Mild to Insignificant" column combines "Mild Problem" and "Insignificant Problem" responses. In the fourth table, the "% Most to Nearly All" column combines "Most Adults" and "Nearly All Adults". In the fifth table, the "% Yes" column shows the percentage of respondents that responded "Yes". And, in the sixth table, the "% Some to a Lot" column combines "A Lot" and "Some".