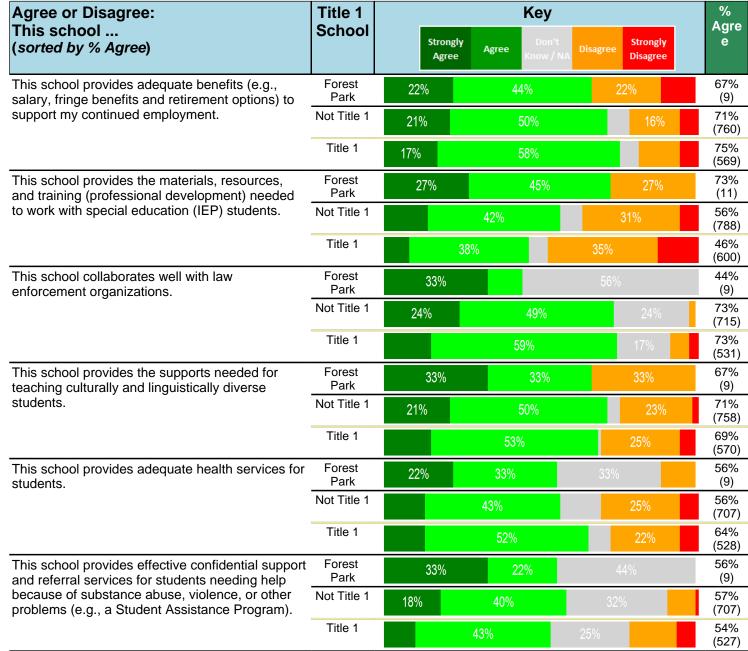

#### Notes:

This report has five question types with "Agree or Disagree" questions broken out into two separate tables. In the first and second tables, the "% Agree" columns combine "Strongly Agree" and "Agree" responses. In the third table, the "% Mild to Insignificant" column combines "Mild Problem" and "Insignificant Problem" responses. In the fourth table, the "% Most to Nearly All" column combines "Most Adults" and "Nearly All Adults". In the fifth table, the "% Yes" column shows the percentage of respondents that responded "Yes". And, in the sixth table, the "% Some to a Lot" column combines "A Lot" and "Some".

Percentages are found by dividing the number of respondents who answered a particular way by the total number of respondents. Total number of respondents can be found within parentheses.

In the last Demographics tables, a respondent may have marked more than one response per question. Therefore, "Total" is the total reponses of the question, which may not be the same as the total number of individuals taking the survey.