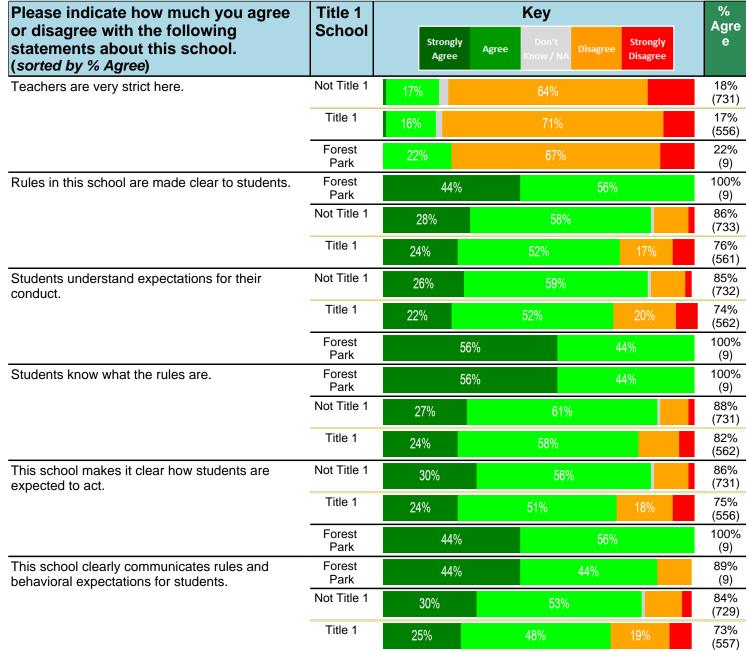

#### Notes:

This report has five question types with "Agree or Disagree" questions broken out into two separate tables. In the first and second tables, the "% Agree" columns combine "Strongly Agree" and "Agree" responses. In the third table, the "% Mild to Insignificant" column combines "Mild Problem" and "Insignificant Problem" responses. In the fourth table, the "% Most to Nearly All" column combines "Most Adults" and "Nearly All Adults". In the fifth table, the "% Yes" column shows the percentage of respondents that responded "Yes". And, in the sixth table, the "% Some to a Lot" column combines "A Lot" and "Some".

Percentages are found by dividing the number of respondents who answered a particular way by the total number of respondents. Total number of respondents can be found within parentheses.

In the last Demographics tables, a respondent may have marked more than one response per question. Therefore, "Total" is the total reponses of the question, which may not be the same as the total number of individuals taking the survey.