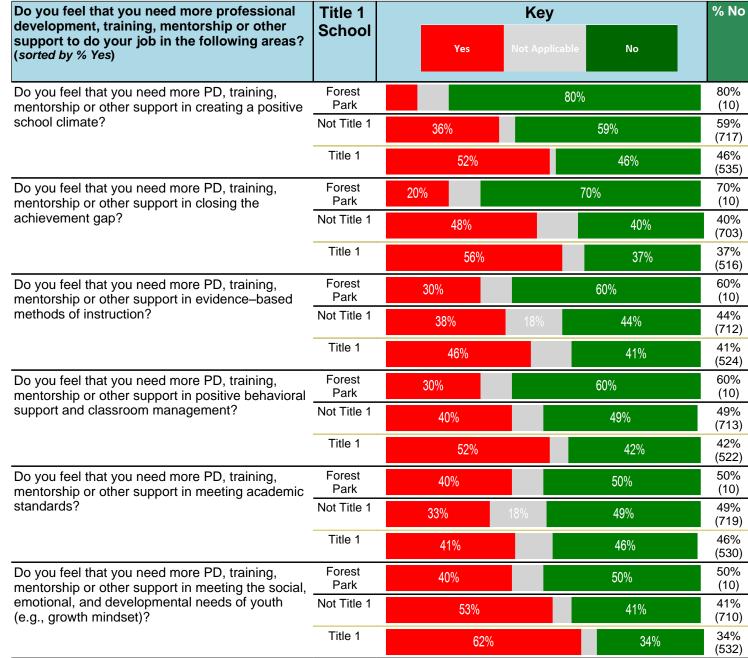

#### Notes:

This report has five question types with "Agree or Disagree" questions broken out into two separate tables. In the first and second tables, the "% Agree" columns combine "Strongly Agree" and "Agree" responses. In the third table, the "% Mild to Insignificant" column combines "Mild Problem" and "Insignificant Problem" responses. In the fourth table, the "% Most to Nearly All" column combines "Most Adults" and "Nearly All Adults". In the fifth table, the "% Yes" column shows the percentage of respondents that responded "Yes". And, in the sixth table, the "% Some to a Lot" column combines "A Lot" and "Some".