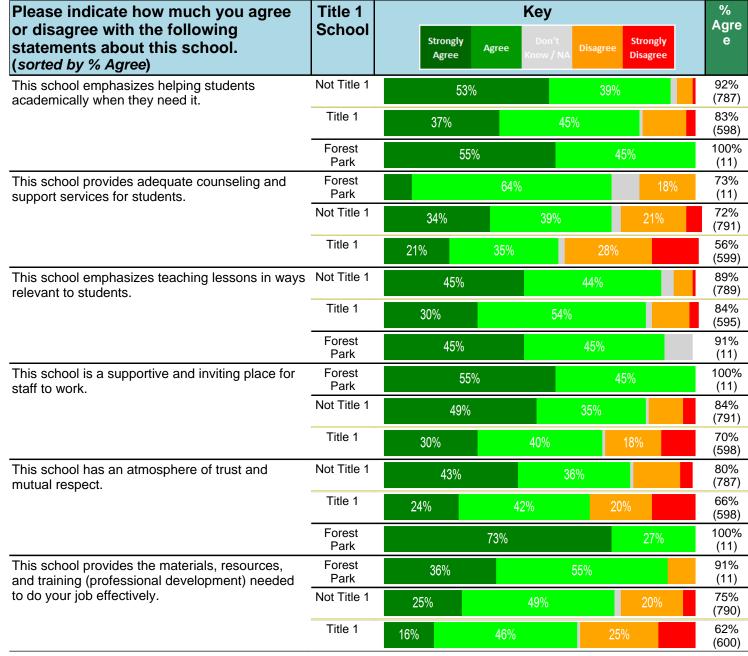

#### Notes:

This report has five question types with "Agree or Disagree" questions broken out into two separate tables. In the first and second tables, the "% Agree" columns combine "Strongly Agree" and "Agree" responses. In the third table, the "% Mild to Insignificant" column combines "Mild Problem" and "Insignificant Problem" responses. In the fourth table, the "% Most to Nearly All" column combines "Most Adults" and "Nearly All Adults". In the fifth table, the "% Yes" column shows the percentage of respondents that responded "Yes". And, in the sixth table, the "% Some to a Lot" column combines "A Lot" and "Some".

Percentages are found by dividing the number of respondents who answered a particular way by the total number of respondents. Total number of respondents can be found within parentheses.

In the last Demographics tables, a respondent may have marked more than one response per question. Therefore, "Total" is the total reponses of the question, which may not be the same as the total number of individuals taking the survey.