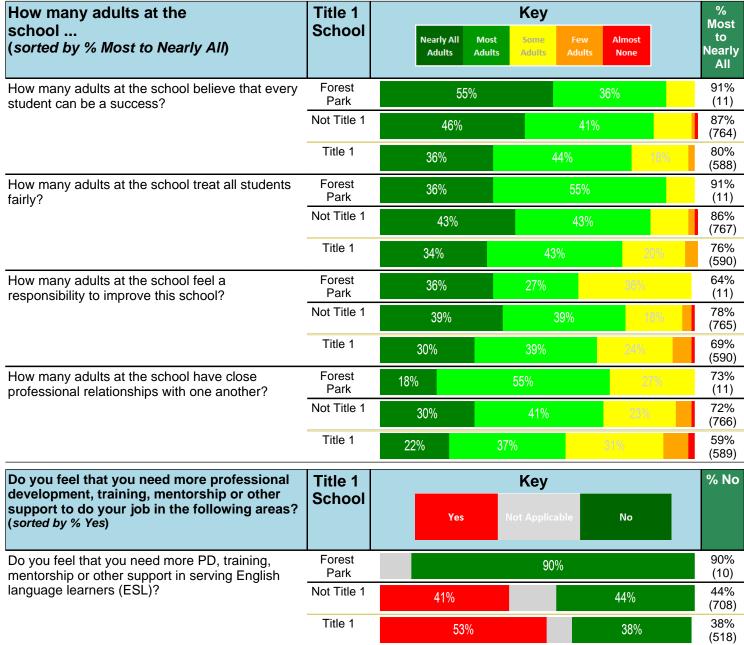

#### Notes:

This report has five question types with "Agree or Disagree" questions broken out into two separate tables. In the first and second tables, the "% Agree" columns combine "Strongly Agree" and "Agree" responses. In the third table, the "% Mild to Insignificant" column combines "Mild Problem" and "Insignificant Problem" responses. In the fourth table, the "% Most to Nearly All" column combines "Most Adults" and "Nearly All Adults". In the fifth table, the "% Yes" column shows the percentage of respondents that responded "Yes". And, in the sixth table, the "% Some to a Lot" column combines "A Lot" and "Some".