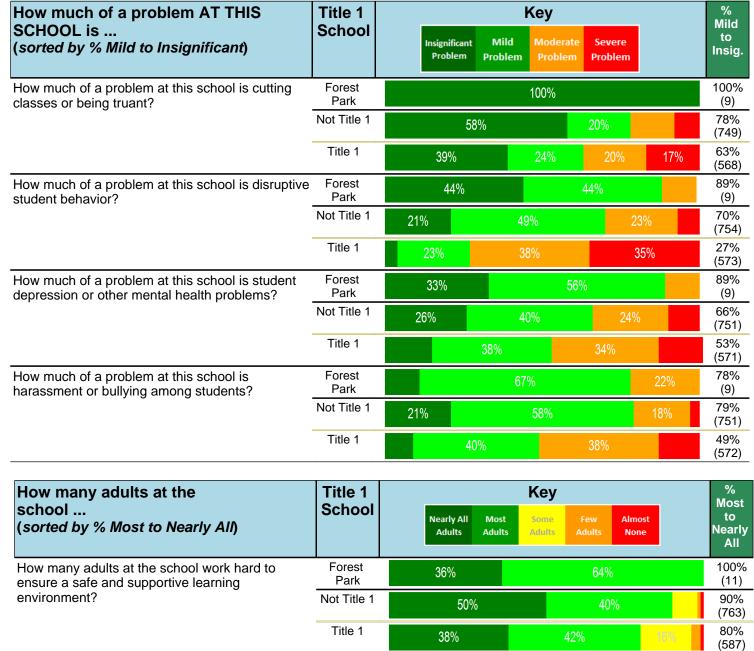

#### Notes:

This report has five question types with "Agree or Disagree" questions broken out into two separate tables. In the first and second tables, the "% Agree" columns combine "Strongly Agree" and "Agree" responses. In the third table, the "% Mild to Insignificant" column combines "Mild Problem" and "Insignificant Problem" responses. In the fourth table, the "% Most to Nearly All" column combines "Most Adults" and "Nearly All Adults". In the fifth table, the "% Yes" column shows the percentage of respondents that responded "Yes". And, in the sixth table, the "% Some to a Lot" column combines "A Lot" and "Some".