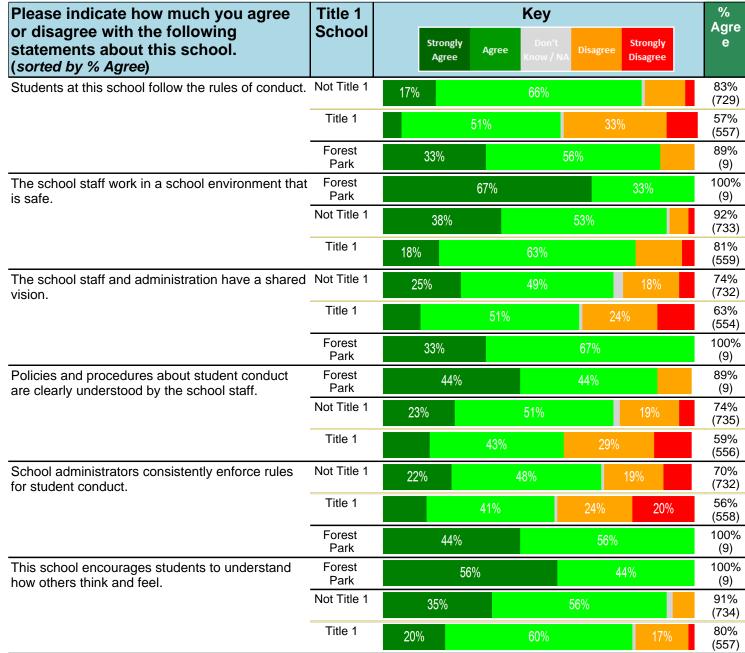

#### Notes:

This report has five question types with "Agree or Disagree" questions broken out into two separate tables. In the first and second tables, the "% Agree" columns combine "Strongly Agree" and "Agree" responses. In the third table, the "% Mild to Insignificant" column combines "Mild Problem" and "Insignificant Problem" responses. In the fourth table, the "% Most to Nearly All" column combines "Most Adults" and "Nearly All Adults". In the fifth table, the "% Yes" column shows the percentage of respondents that responded "Yes". And, in the sixth table, the "% Some to a Lot" column combines "A Lot" and "Some".

Percentages are found by dividing the number of respondents who answered a particular way by the total number of respondents. Total number of respondents can be found within parentheses.

In the last Demographics tables, a respondent may have marked more than one response per question. Therefore, "Total" is the total reponses of the question, which may not be the same as the total number of individuals taking the survey.