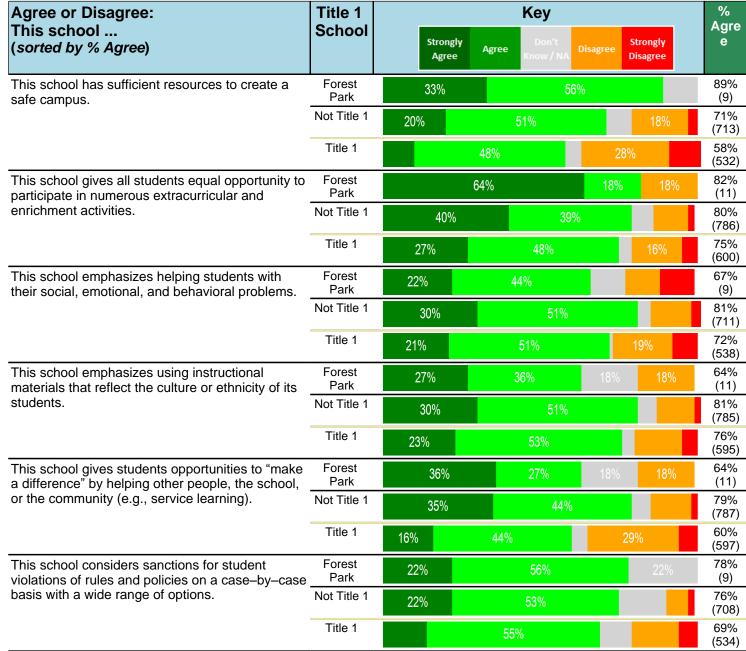

#### Notes:

This report has five question types with "Agree or Disagree" questions broken out into two separate tables. In the first and second tables, the "% Agree" columns combine "Strongly Agree" and "Agree" responses. In the third table, the "% Mild to Insignificant" column combines "Mild Problem" and "Insignificant Problem" responses. In the fourth table, the "% Most to Nearly All" column combines "Most Adults" and "Nearly All Adults". In the fifth table, the "% Yes" column shows the percentage of respondents that responded "Yes". And, in the sixth table, the "% Some to a Lot" column combines "A Lot" and "Some".

Percentages are found by dividing the number of respondents who answered a particular way by the total number of respondents. Total number of respondents can be found within parentheses.

In the last Demographics tables, a respondent may have marked more than one response per question. Therefore, "Total" is the total reponses of the question, which may not be the same as the total number of individuals taking the survey.