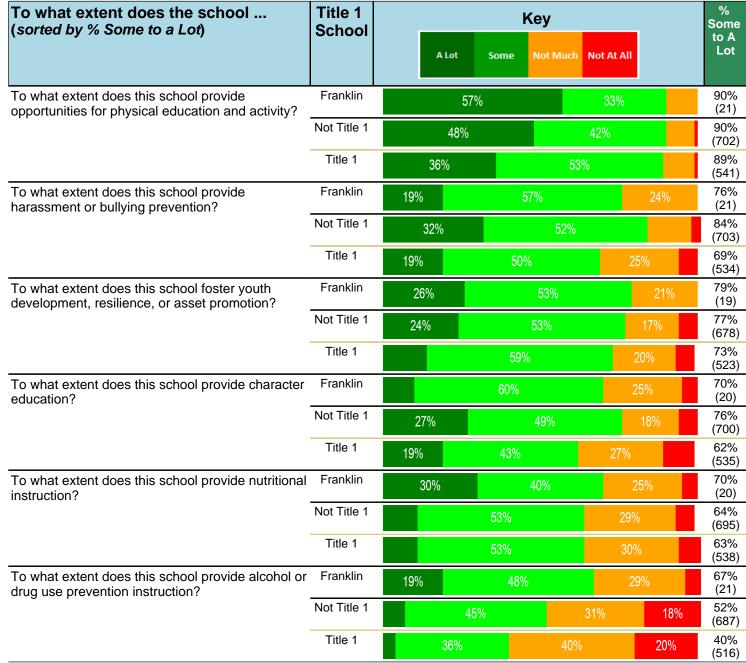

#### Notes:

This report has five question types with "Agree or Disagree" questions broken out into two separate tables. In the first and second tables, the "% Agree" columns combine "Strongly Agree" and "Agree" responses. In the third table, the "% Mild to Insignificant" column combines "Mild Problem" and "Insignificant Problem" responses. In the fourth table, the "% Most to Nearly All" column combines "Most Adults" and "Nearly All Adults". In the fifth table, the "% Yes" column shows the percentage of respondents that responded "Yes". And, in the sixth table, the "% Some to a Lot" column combines "A Lot" and "Some".