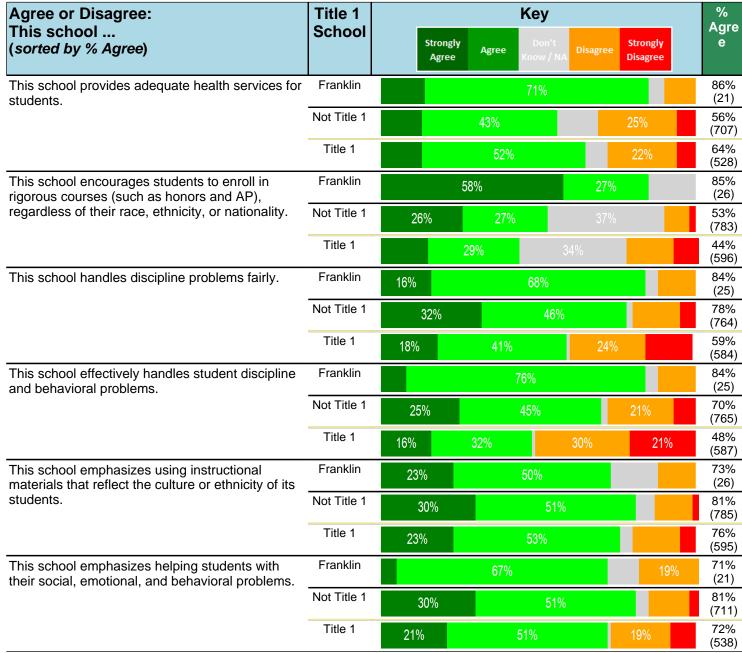

#### Notes:

This report has five question types with "Agree or Disagree" questions broken out into two separate tables. In the first and second tables, the "% Agree" columns combine "Strongly Agree" and "Agree" responses. In the third table, the "% Mild to Insignificant" column combines "Mild Problem" and "Insignificant Problem" responses. In the fourth table, the "% Most to Nearly All" column combines "Most Adults" and "Nearly All Adults". In the fifth table, the "% Yes" column shows the percentage of respondents that responded "Yes". And, in the sixth table, the "% Some to a Lot" column combines "A Lot" and "Some".

Percentages are found by dividing the number of respondents who answered a particular way by the total number of respondents. Total number of respondents can be found within parentheses.

In the last Demographics tables, a respondent may have marked more than one response per question. Therefore, "Total" is the total reponses of the question, which may not be the same as the total number of individuals taking the survey.