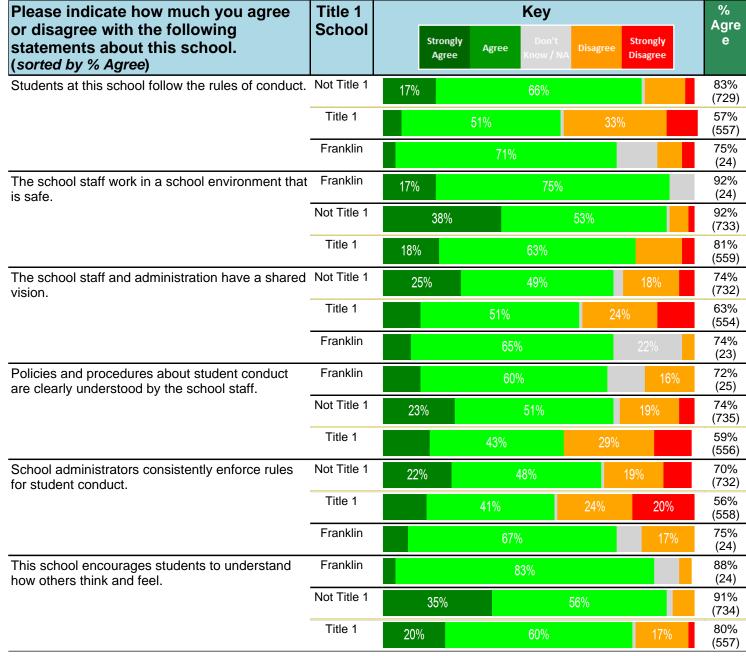

#### Notes:

This report has five question types with "Agree or Disagree" questions broken out into two separate tables. In the first and second tables, the "% Agree" columns combine "Strongly Agree" and "Agree" responses. In the third table, the "% Mild to Insignificant" column combines "Mild Problem" and "Insignificant Problem" responses. In the fourth table, the "% Most to Nearly All" column combines "Most Adults" and "Nearly All Adults". In the fifth table, the "% Yes" column shows the percentage of respondents that responded "Yes". And, in the sixth table, the "% Some to a Lot" column combines "A Lot" and "Some".

Percentages are found by dividing the number of respondents who answered a particular way by the total number of respondents. Total number of respondents can be found within parentheses.

In the last Demographics tables, a respondent may have marked more than one response per question. Therefore, "Total" is the total reponses of the question, which may not be the same as the total number of individuals taking the survey.