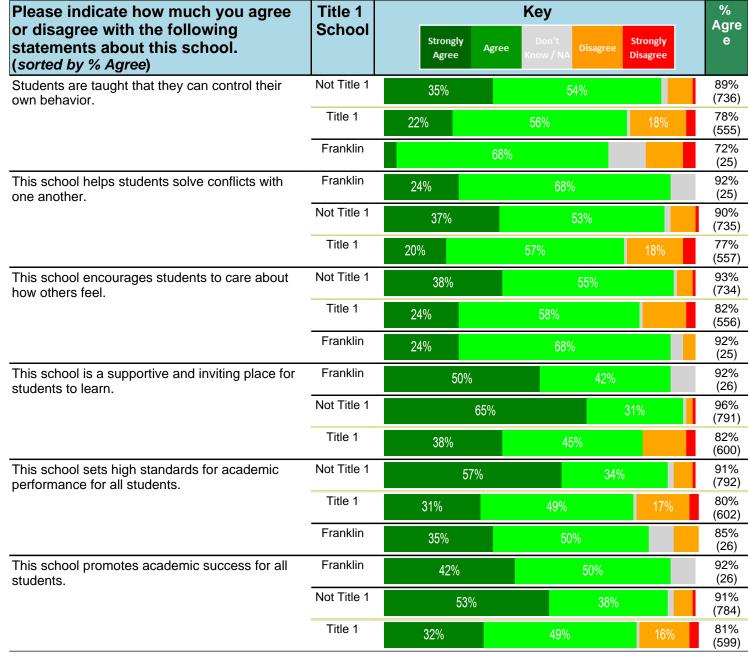

#### Notes:

This report has five question types with "Agree or Disagree" questions broken out into two separate tables. In the first and second tables, the "% Agree" columns combine "Strongly Agree" and "Agree" responses. In the third table, the "% Mild to Insignificant" column combines "Mild Problem" and "Insignificant Problem" responses. In the fourth table, the "% Most to Nearly All" column combines "Most Adults" and "Nearly All Adults". In the fifth table, the "% Yes" column shows the percentage of respondents that responded "Yes". And, in the sixth table, the "% Some to a Lot" column combines "A Lot" and "Some".

Percentages are found by dividing the number of respondents who answered a particular way by the total number of respondents. Total number of respondents can be found within parentheses.

In the last Demographics tables, a respondent may have marked more than one response per question. Therefore, "Total" is the total reponses of the question, which may not be the same as the total number of individuals taking the survey.