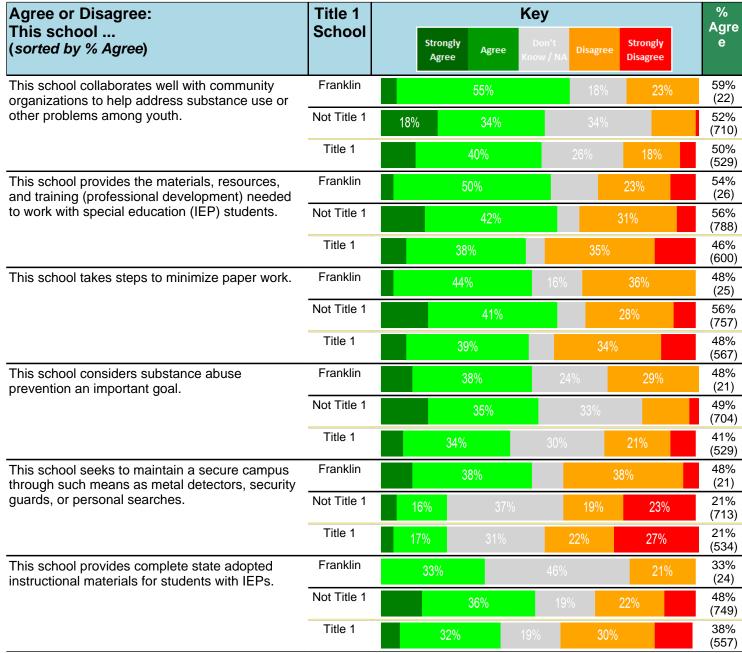

#### Notes:

This report has five question types with "Agree or Disagree" questions broken out into two separate tables. In the first and second tables, the "% Agree" columns combine "Strongly Agree" and "Agree" responses. In the third table, the "% Mild to Insignificant" column combines "Mild Problem" and "Insignificant Problem" responses. In the fourth table, the "% Most to Nearly All" column combines "Most Adults" and "Nearly All Adults". In the fifth table, the "% Yes" column shows the percentage of respondents that responded "Yes". And, in the sixth table, the "% Some to a Lot" column combines "A Lot" and "Some".

Percentages are found by dividing the number of respondents who answered a particular way by the total number of respondents. Total number of respondents can be found within parentheses.

In the last Demographics tables, a respondent may have marked more than one response per question. Therefore, "Total" is the total reponses of the question, which may not be the same as the total number of individuals taking the survey.