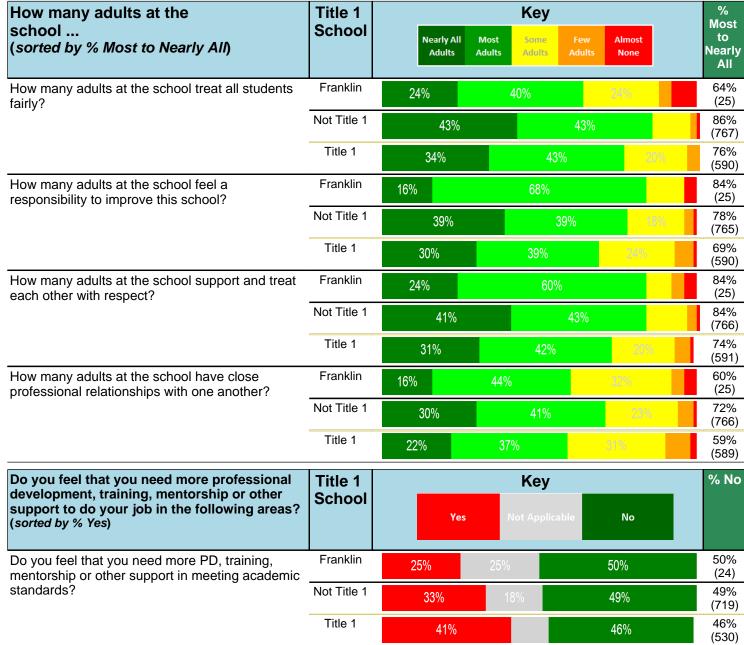

#### Notes:

This report has five question types with "Agree or Disagree" questions broken out into two separate tables. In the first and second tables, the "% Agree" columns combine "Strongly Agree" and "Agree" responses. In the third table, the "% Mild to Insignificant" column combines "Mild Problem" and "Insignificant Problem" responses. In the fourth table, the "% Most to Nearly All" column combines "Most Adults" and "Nearly All Adults". In the fifth table, the "% Yes" column shows the percentage of respondents that responded "Yes". And, in the sixth table, the "% Some to a Lot" column combines "A Lot" and "Some".