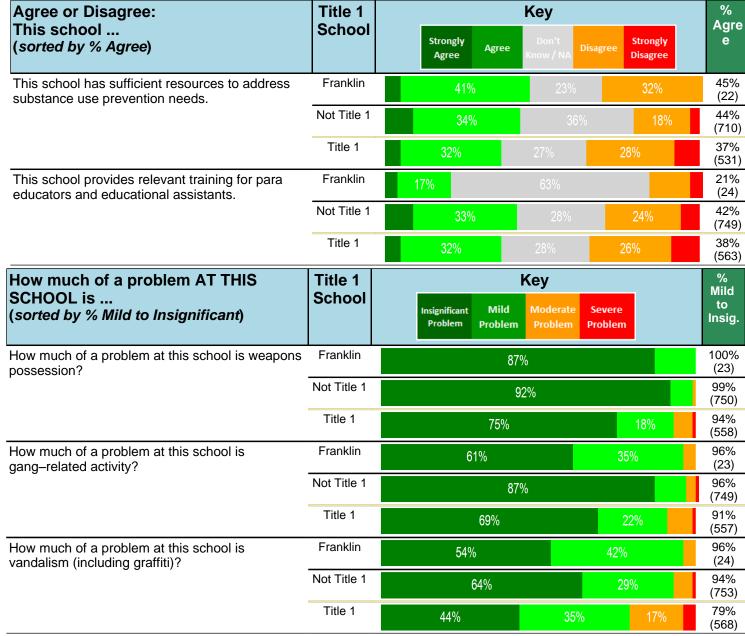

#### Notes:

This report has five question types with "Agree or Disagree" questions broken out into two separate tables. In the first and second tables, the "% Agree" columns combine "Strongly Agree" and "Agree" responses. In the third table, the "% Mild to Insignificant" column combines "Mild Problem" and "Insignificant Problem" responses. In the fourth table, the "% Most to Nearly All" column combines "Most Adults" and "Nearly All Adults". In the fifth table, the "% Yes" column shows the percentage of respondents that responded "Yes". And, in the sixth table, the "% Some to a Lot" column combines "A Lot" and "Some".

Percentages are found by dividing the number of respondents who answered a particular way by the total number of respondents. Total number of respondents can be found within parentheses.

In the last Demographics tables, a respondent may have marked more than one response per question. Therefore, "Total" is the total reponses of the question, which may not be the same as the total number of individuals taking the survey.