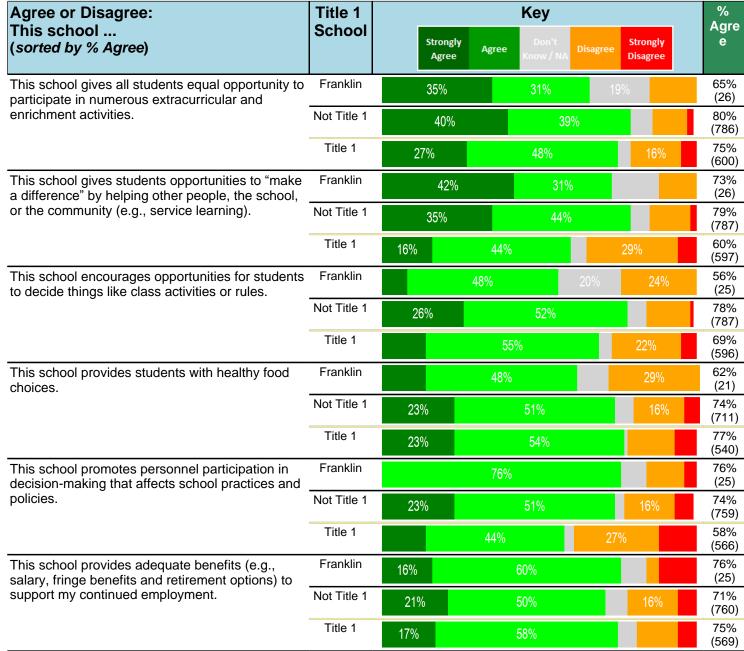

#### Notes:

This report has five question types with "Agree or Disagree" questions broken out into two separate tables. In the first and second tables, the "% Agree" columns combine "Strongly Agree" and "Agree" responses. In the third table, the "% Mild to Insignificant" column combines "Mild Problem" and "Insignificant Problem" responses. In the fourth table, the "% Most to Nearly All" column combines "Most Adults" and "Nearly All Adults". In the fifth table, the "% Yes" column shows the percentage of respondents that responded "Yes". And, in the sixth table, the "% Some to a Lot" column combines "A Lot" and "Some".

Percentages are found by dividing the number of respondents who answered a particular way by the total number of respondents. Total number of respondents can be found within parentheses.

In the last Demographics tables, a respondent may have marked more than one response per question. Therefore, "Total" is the total reponses of the question, which may not be the same as the total number of individuals taking the survey.