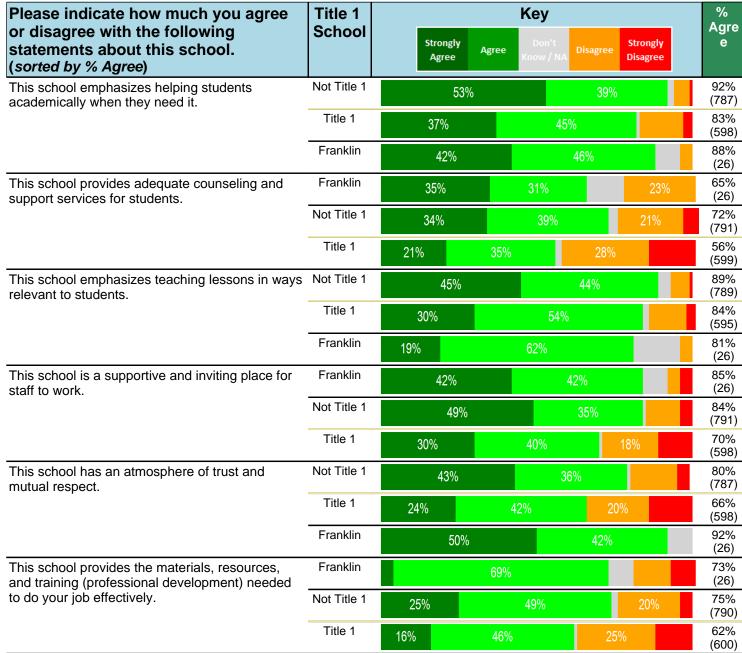

#### Notes:

This report has five question types with "Agree or Disagree" questions broken out into two separate tables. In the first and second tables, the "% Agree" columns combine "Strongly Agree" and "Agree" responses. In the third table, the "% Mild to Insignificant" column combines "Mild Problem" and "Insignificant Problem" responses. In the fourth table, the "% Most to Nearly All" column combines "Most Adults" and "Nearly All Adults". In the fifth table, the "% Yes" column shows the percentage of respondents that responded "Yes". And, in the sixth table, the "% Some to a Lot" column combines "A Lot" and "Some".

Percentages are found by dividing the number of respondents who answered a particular way by the total number of respondents. Total number of respondents can be found within parentheses.

In the last Demographics tables, a respondent may have marked more than one response per question. Therefore, "Total" is the total reponses of the question, which may not be the same as the total number of individuals taking the survey.