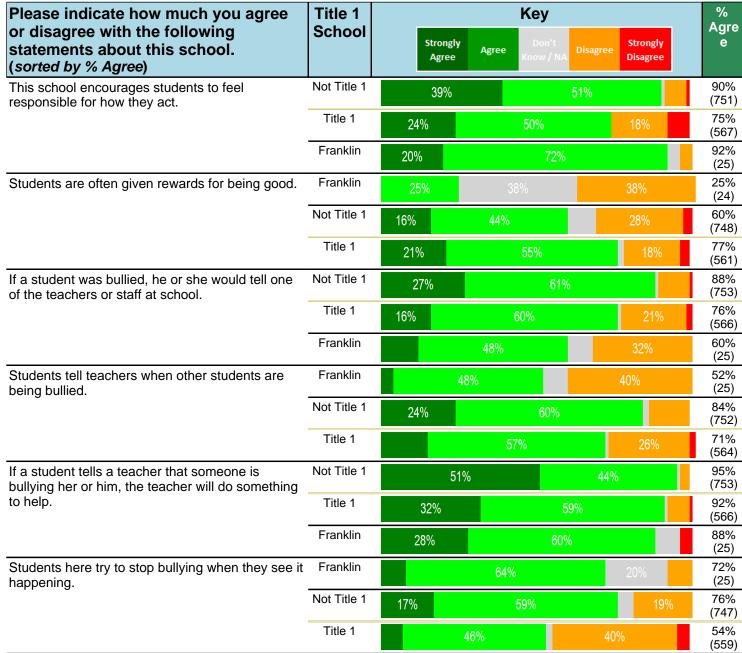

#### Notes:

This report has five question types with "Agree or Disagree" questions broken out into two separate tables. In the first and second tables, the "% Agree" columns combine "Strongly Agree" and "Agree" responses. In the third table, the "% Mild to Insignificant" column combines "Mild Problem" and "Insignificant Problem" responses. In the fourth table, the "% Most to Nearly All" column combines "Most Adults" and "Nearly All Adults". In the fifth table, the "% Yes" column shows the percentage of respondents that responded "Yes". And, in the sixth table, the "% Some to a Lot" column combines "A Lot" and "Some".

Percentages are found by dividing the number of respondents who answered a particular way by the total number of respondents. Total number of respondents can be found within parentheses.

In the last Demographics tables, a respondent may have marked more than one response per question. Therefore, "Total" is the total reponses of the question, which may not be the same as the total number of individuals taking the survey.