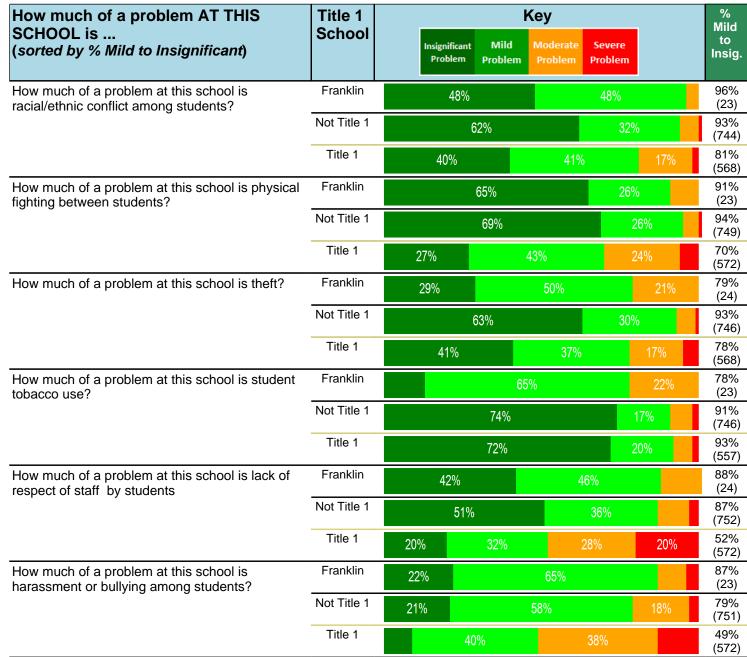

#### Notes:

This report has five question types with "Agree or Disagree" questions broken out into two separate tables. In the first and second tables, the "% Agree" columns combine "Strongly Agree" and "Agree" responses. In the third table, the "% Mild to Insignificant" column combines "Mild Problem" and "Insignificant Problem" responses. In the fourth table, the "% Most to Nearly All" column combines "Most Adults" and "Nearly All Adults". In the fifth table, the "% Yes" column shows the percentage of respondents that responded "Yes". And, in the sixth table, the "% Some to a Lot" column combines "A Lot" and "Some".

Percentages are found by dividing the number of respondents who answered a particular way by the total number of respondents. Total number of respondents can be found within parentheses.

In the last Demographics tables, a respondent may have marked more than one response per question. Therefore, "Total" is the total reponses of the question, which may not be the same as the total number of individuals taking the survey.