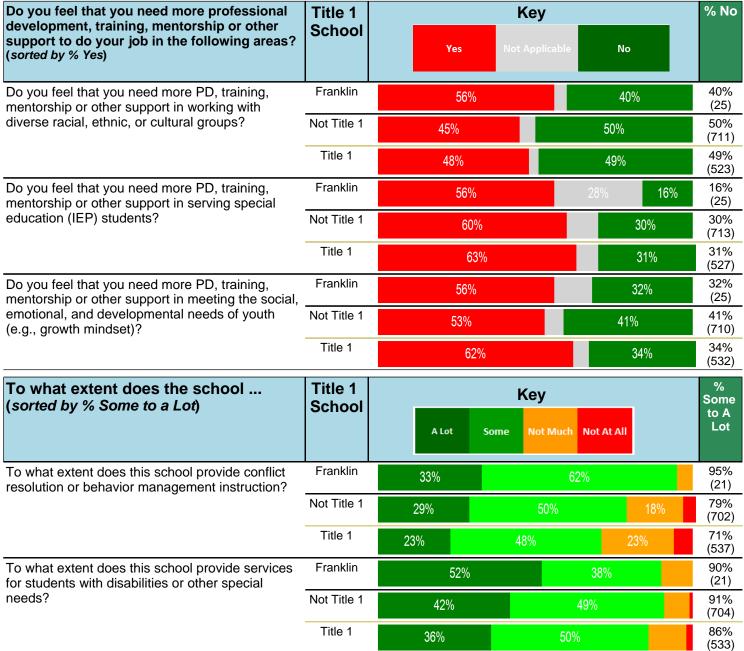

#### Notes:

This report has five question types with "Agree or Disagree" questions broken out into two separate tables. In the first and second tables, the "% Agree" columns combine "Strongly Agree" and "Agree" responses. In the third table, the "% Mild to Insignificant" column combines "Mild Problem" and "Insignificant Problem" responses. In the fourth table, the "% Most to Nearly All" column combines "Most Adults" and "Nearly All Adults". In the fifth table, the "% Yes" column shows the percentage of respondents that responded "Yes". And, in the sixth table, the "% Some to a Lot" column combines "A Lot" and "Some".