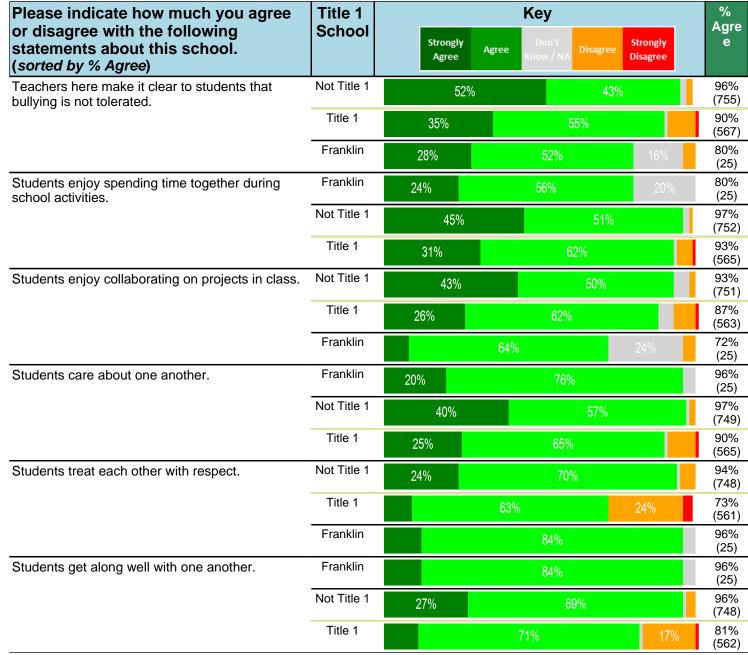

#### Notes:

This report has five question types with "Agree or Disagree" questions broken out into two separate tables. In the first and second tables, the "% Agree" columns combine "Strongly Agree" and "Agree" responses. In the third table, the "% Mild to Insignificant" column combines "Mild Problem" and "Insignificant Problem" responses. In the fourth table, the "% Most to Nearly All" column combines "Most Adults" and "Nearly All Adults". In the fifth table, the "% Yes" column shows the percentage of respondents that responded "Yes". And, in the sixth table, the "% Some to a Lot" column combines "A Lot" and "Some".

Percentages are found by dividing the number of respondents who answered a particular way by the total number of respondents. Total number of respondents can be found within parentheses.

In the last Demographics tables, a respondent may have marked more than one response per question. Therefore, "Total" is the total reponses of the question, which may not be the same as the total number of individuals taking the survey.