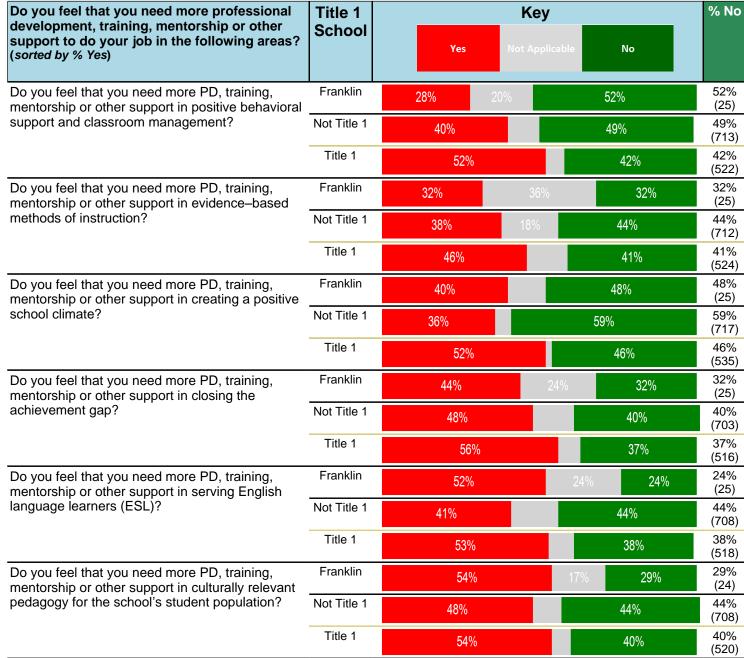

#### Notes:

This report has five question types with "Agree or Disagree" questions broken out into two separate tables. In the first and second tables, the "% Agree" columns combine "Strongly Agree" and "Agree" responses. In the third table, the "% Mild to Insignificant" column combines "Mild Problem" and "Insignificant Problem" responses. In the fourth table, the "% Most to Nearly All" column combines "Most Adults" and "Nearly All Adults". In the fifth table, the "% Yes" column shows the percentage of respondents that responded "Yes". And, in the sixth table, the "% Some to a Lot" column combines "A Lot" and "Some".