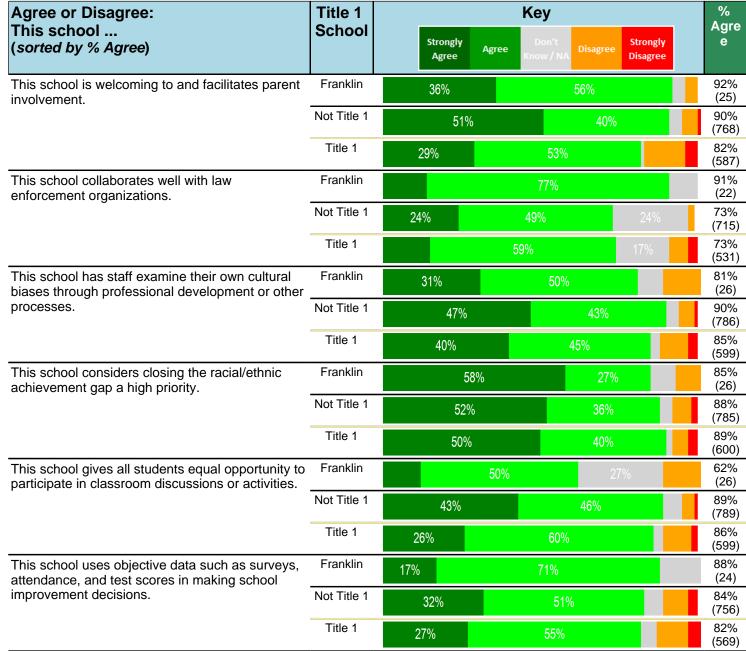

#### Notes:

This report has five question types with "Agree or Disagree" questions broken out into two separate tables. In the first and second tables, the "% Agree" columns combine "Strongly Agree" and "Agree" responses. In the third table, the "% Mild to Insignificant" column combines "Mild Problem" and "Insignificant Problem" responses. In the fourth table, the "% Most to Nearly All" column combines "Most Adults" and "Nearly All Adults". In the fifth table, the "% Yes" column shows the percentage of respondents that responded "Yes". And, in the sixth table, the "% Some to a Lot" column combines "A Lot" and "Some".

Percentages are found by dividing the number of respondents who answered a particular way by the total number of respondents. Total number of respondents can be found within parentheses.

In the last Demographics tables, a respondent may have marked more than one response per question. Therefore, "Total" is the total reponses of the question, which may not be the same as the total number of individuals taking the survey.