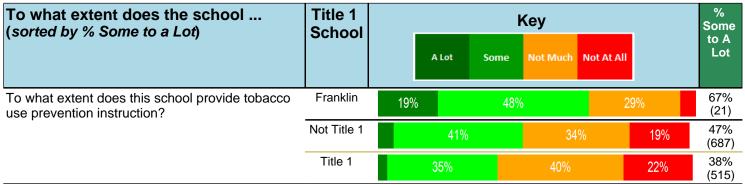

#### Notes:

This report has five question types with "Agree or Disagree" questions broken out into two separate tables. In the first and second tables, the "% Agree" columns combine "Strongly Agree" and "Agree" responses. In the third table, the "% Mild to Insignificant" column combines "Mild Problem" and "Insignificant Problem" responses. In the fourth table, the "% Most to Nearly All" column combines "Most Adults" and "Nearly All Adults". In the fifth table, the "% Yes" column shows the percentage of respondents that responded "Yes". And, in the sixth table, the "% Some to a Lot" column combines "A Lot" and "Some".