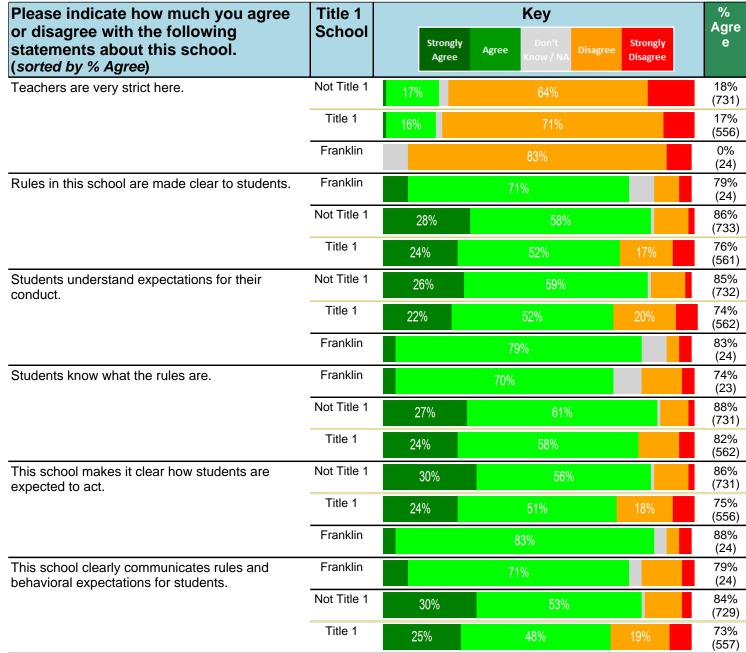

#### Notes:

This report has five question types with "Agree or Disagree" questions broken out into two separate tables. In the first and second tables, the "% Agree" columns combine "Strongly Agree" and "Agree" responses. In the third table, the "% Mild to Insignificant" column combines "Mild Problem" and "Insignificant Problem" responses. In the fourth table, the "% Most to Nearly All" column combines "Most Adults" and "Nearly All Adults". In the fifth table, the "% Yes" column shows the percentage of respondents that responded "Yes". And, in the sixth table, the "% Some to a Lot" column combines "A Lot" and "Some".

Percentages are found by dividing the number of respondents who answered a particular way by the total number of respondents. Total number of respondents can be found within parentheses.

In the last Demographics tables, a respondent may have marked more than one response per question. Therefore, "Total" is the total reponses of the question, which may not be the same as the total number of individuals taking the survey.