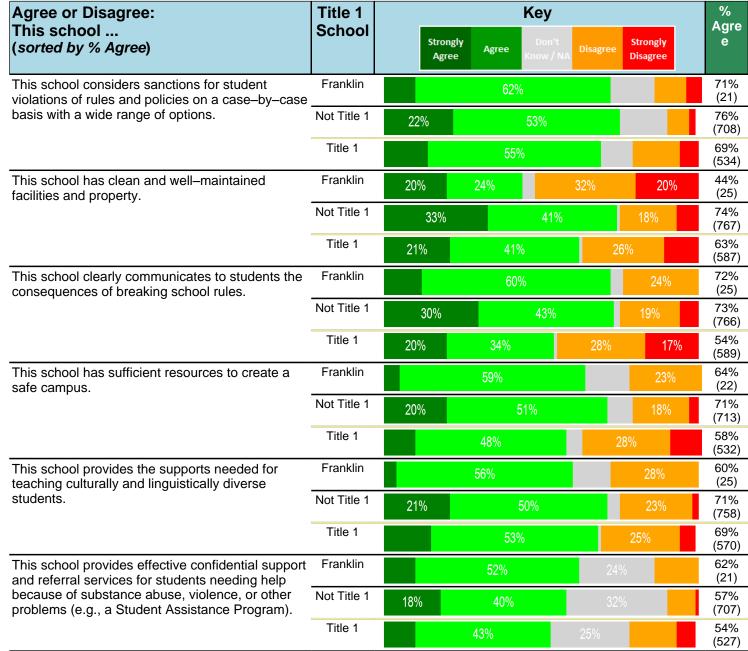

#### Notes:

This report has five question types with "Agree or Disagree" questions broken out into two separate tables. In the first and second tables, the "% Agree" columns combine "Strongly Agree" and "Agree" responses. In the third table, the "% Mild to Insignificant" column combines "Mild Problem" and "Insignificant Problem" responses. In the fourth table, the "% Most to Nearly All" column combines "Most Adults" and "Nearly All Adults". In the fifth table, the "% Yes" column shows the percentage of respondents that responded "Yes". And, in the sixth table, the "% Some to a Lot" column combines "A Lot" and "Some".

Percentages are found by dividing the number of respondents who answered a particular way by the total number of respondents. Total number of respondents can be found within parentheses.

In the last Demographics tables, a respondent may have marked more than one response per question. Therefore, "Total" is the total reponses of the question, which may not be the same as the total number of individuals taking the survey.