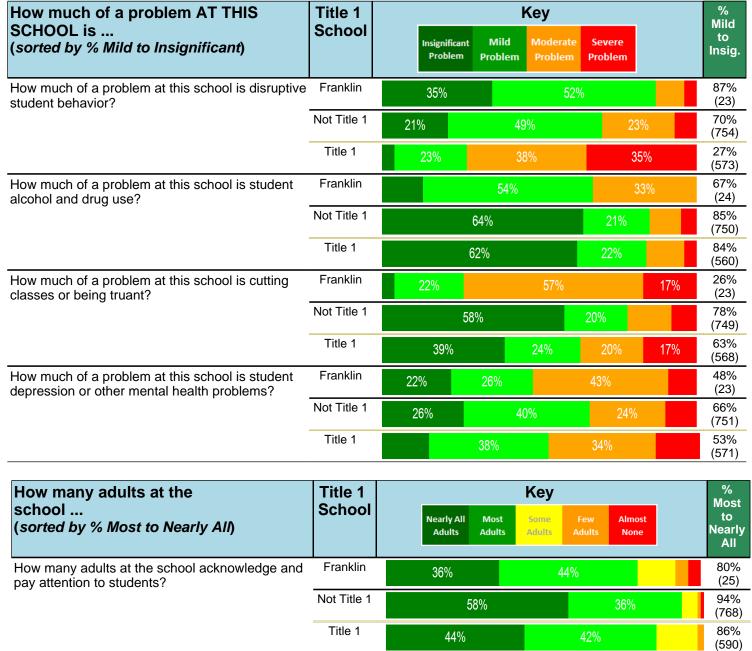

#### Notes:

This report has five question types with "Agree or Disagree" questions broken out into two separate tables. In the first and second tables, the "% Agree" columns combine "Strongly Agree" and "Agree" responses. In the third table, the "% Mild to Insignificant" column combines "Mild Problem" and "Insignificant Problem" responses. In the fourth table, the "% Most to Nearly All" column combines "Most Adults" and "Nearly All Adults". In the fifth table, the "% Yes" column shows the percentage of respondents that responded "Yes". And, in the sixth table, the "% Some to a Lot" column combines "A Lot" and "Some".