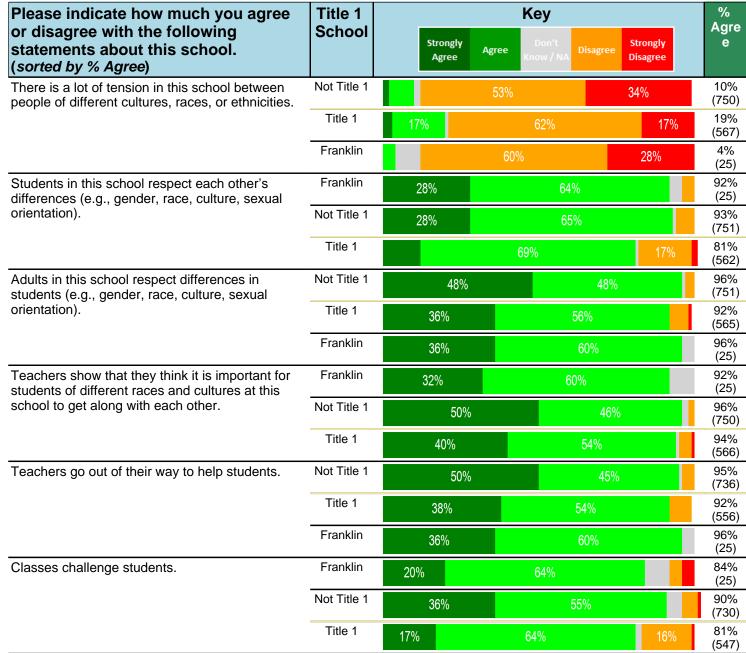

#### Notes:

This report has five question types with "Agree or Disagree" questions broken out into two separate tables. In the first and second tables, the "% Agree" columns combine "Strongly Agree" and "Agree" responses. In the third table, the "% Mild to Insignificant" column combines "Mild Problem" and "Insignificant Problem" responses. In the fourth table, the "% Most to Nearly All" column combines "Most Adults" and "Nearly All Adults". In the fifth table, the "% Yes" column shows the percentage of respondents that responded "Yes". And, in the sixth table, the "% Some to a Lot" column combines "A Lot" and "Some".

Percentages are found by dividing the number of respondents who answered a particular way by the total number of respondents. Total number of respondents can be found within parentheses.

In the last Demographics tables, a respondent may have marked more than one response per question. Therefore, "Total" is the total reponses of the question, which may not be the same as the total number of individuals taking the survey.