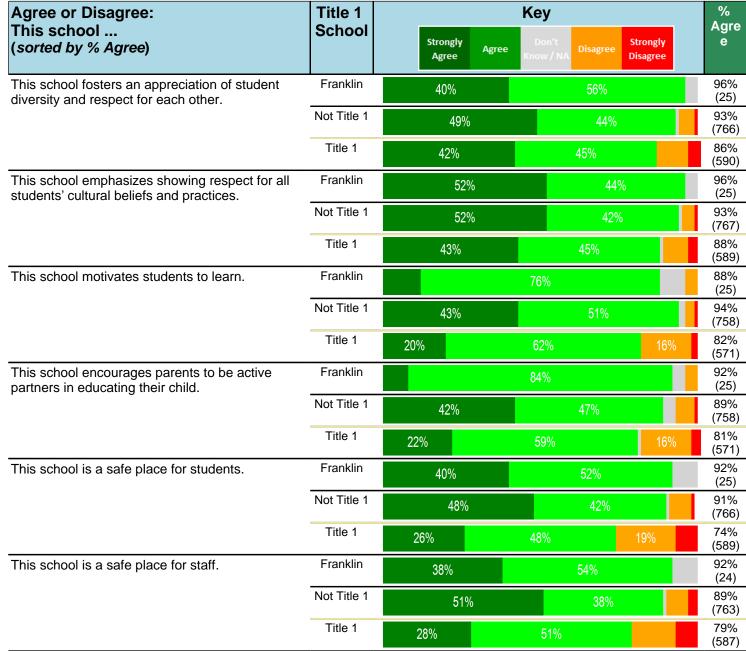

#### Notes:

This report has five question types with "Agree or Disagree" questions broken out into two separate tables. In the first and second tables, the "% Agree" columns combine "Strongly Agree" and "Agree" responses. In the third table, the "% Mild to Insignificant" column combines "Mild Problem" and "Insignificant Problem" responses. In the fourth table, the "% Most to Nearly All" column combines "Most Adults" and "Nearly All Adults". In the fifth table, the "% Yes" column shows the percentage of respondents that responded "Yes". And, in the sixth table, the "% Some to a Lot" column combines "A Lot" and "Some".

Percentages are found by dividing the number of respondents who answered a particular way by the total number of respondents. Total number of respondents can be found within parentheses.

In the last Demographics tables, a respondent may have marked more than one response per question. Therefore, "Total" is the total reponses of the question, which may not be the same as the total number of individuals taking the survey.