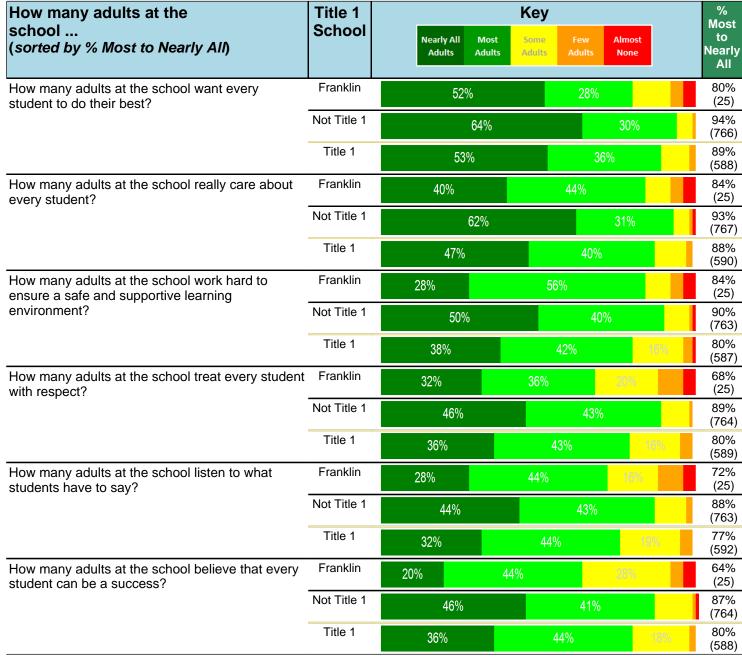

#### Notes:

This report has five question types with "Agree or Disagree" questions broken out into two separate tables. In the first and second tables, the "% Agree" columns combine "Strongly Agree" and "Agree" responses. In the third table, the "% Mild to Insignificant" column combines "Mild Problem" and "Insignificant Problem" responses. In the fourth table, the "% Most to Nearly All" column combines "Most Adults" and "Nearly All Adults". In the fifth table, the "% Yes" column shows the percentage of respondents that responded "Yes". And, in the sixth table, the "% Some to a Lot" column combines "A Lot" and "Some".