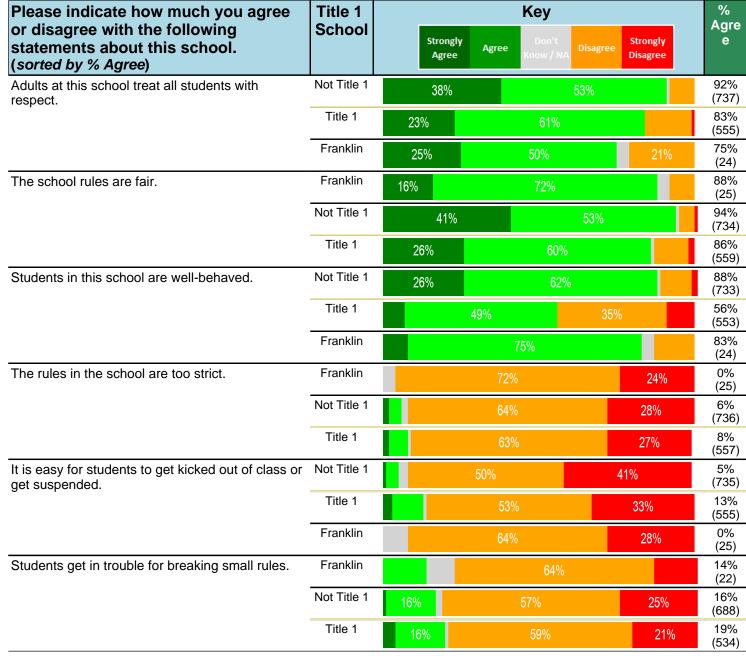

#### Notes:

This report has five question types with "Agree or Disagree" questions broken out into two separate tables. In the first and second tables, the "% Agree" columns combine "Strongly Agree" and "Agree" responses. In the third table, the "% Mild to Insignificant" column combines "Mild Problem" and "Insignificant Problem" responses. In the fourth table, the "% Most to Nearly All" column combines "Most Adults" and "Nearly All Adults". In the fifth table, the "% Yes" column shows the percentage of respondents that responded "Yes". And, in the sixth table, the "% Some to a Lot" column combines "A Lot" and "Some".

Percentages are found by dividing the number of respondents who answered a particular way by the total number of respondents. Total number of respondents can be found within parentheses.

In the last Demographics tables, a respondent may have marked more than one response per question. Therefore, "Total" is the total reponses of the question, which may not be the same as the total number of individuals taking the survey.