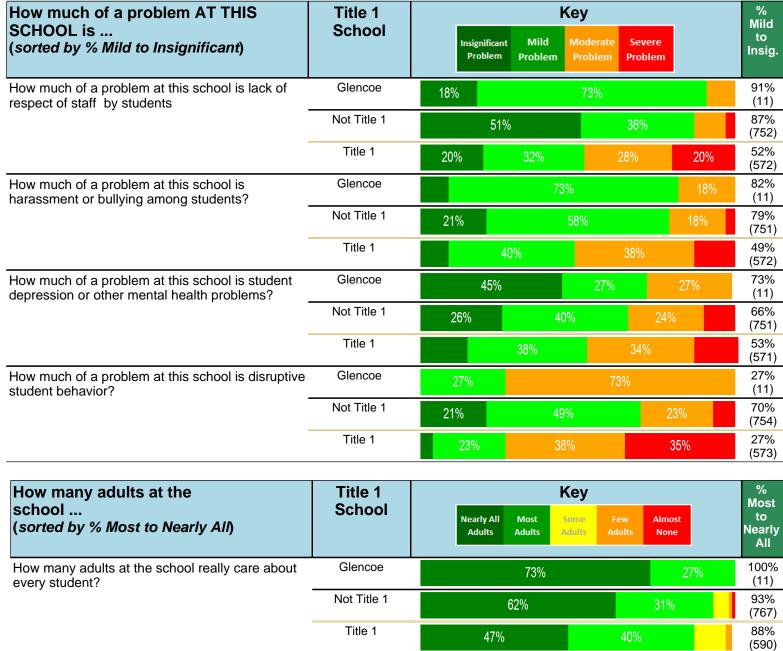

#### Notes:

This report has five question types with "Agree or Disagree" questions broken out into two separate tables. In the first and second tables, the "% Agree" columns combine "Strongly Agree" and "Agree" responses. In the third table, the "% Mild to Insignificant" column combines "Mild Problem" and "Insignificant Problem" responses. In the fourth table, the "% Most to Nearly All" column combines "Most Adults" and "Nearly All Adults". In the fifth table, the "% Yes" column shows the percentage of respondents that responded "Yes". And, in the sixth table, the "% Some to a Lot" column combines "A Lot" and "Some".

Percentages are found by dividing the number of respondents who answered a particular way by the total number of respondents. Total number of respondents can be found within parentheses.

In the last Demographics tables, a respondent may have marked more than one response per question. Therefore, "Total" is the total reponses of the question, which may not be the same as the total number of individuals taking the survey.