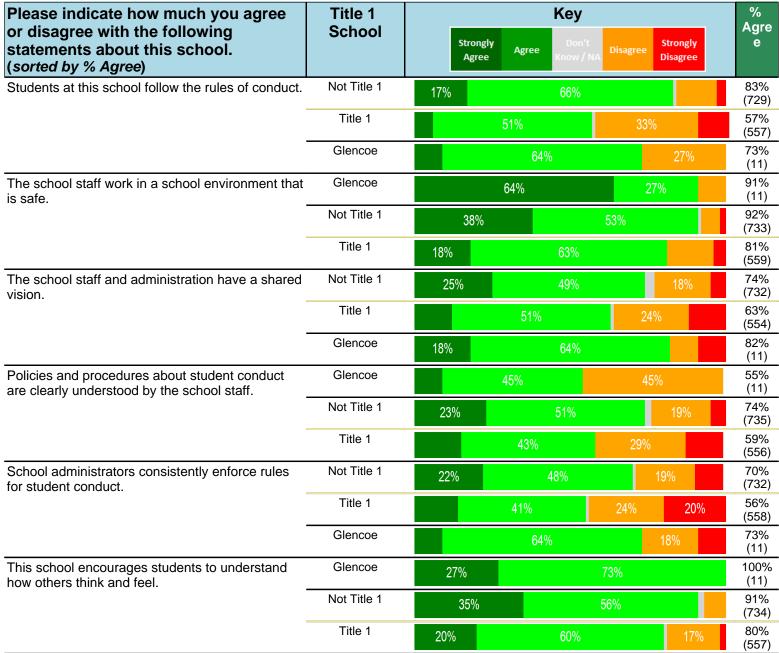

#### Notes:

This report has five question types with "Agree or Disagree" questions broken out into two separate tables. In the first and second tables, the "% Agree" columns combine "Strongly Agree" and "Agree" responses. In the third table, the "% Mild to Insignificant" column combines "Mild Problem" and "Insignificant Problem" responses. In the fourth table, the "% Most to Nearly All" column combines "Most Adults" and "Nearly All Adults". In the fifth table, the "% Yes" column shows the percentage of respondents that responded "Yes". And, in the sixth table, the "% Some to a Lot" column combines "A Lot" and "Some".

Percentages are found by dividing the number of respondents who answered a particular way by the total number of respondents. Total number of respondents can be found within parentheses.

In the last Demographics tables, a respondent may have marked more than one response per question. Therefore, "Total" is the total reponses of the question, which may not be the same as the total number of individuals taking the survey.