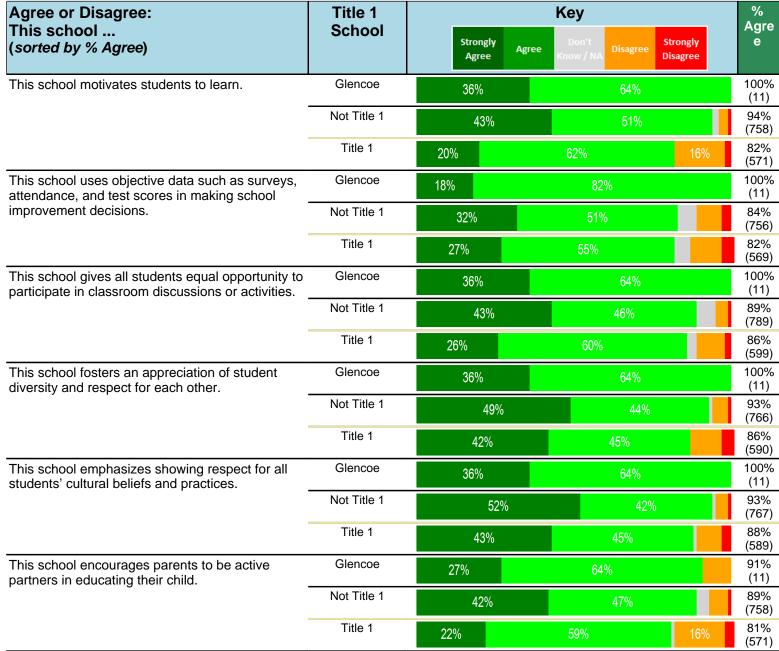

#### Notes:

This report has five question types with "Agree or Disagree" questions broken out into two separate tables. In the first and second tables, the "% Agree" columns combine "Strongly Agree" and "Agree" responses. In the third table, the "% Mild to Insignificant" column combines "Mild Problem" and "Insignificant Problem" responses. In the fourth table, the "% Most to Nearly All" column combines "Most Adults" and "Nearly All Adults". In the fifth table, the "% Yes" column shows the percentage of respondents that responded "Yes". And, in the sixth table, the "% Some to a Lot" column combines "A Lot" and "Some".

Percentages are found by dividing the number of respondents who answered a particular way by the total number of respondents. Total number of respondents can be found within parentheses.

In the last Demographics tables, a respondent may have marked more than one response per question. Therefore, "Total" is the total reponses of the question, which may not be the same as the total number of individuals taking the survey.