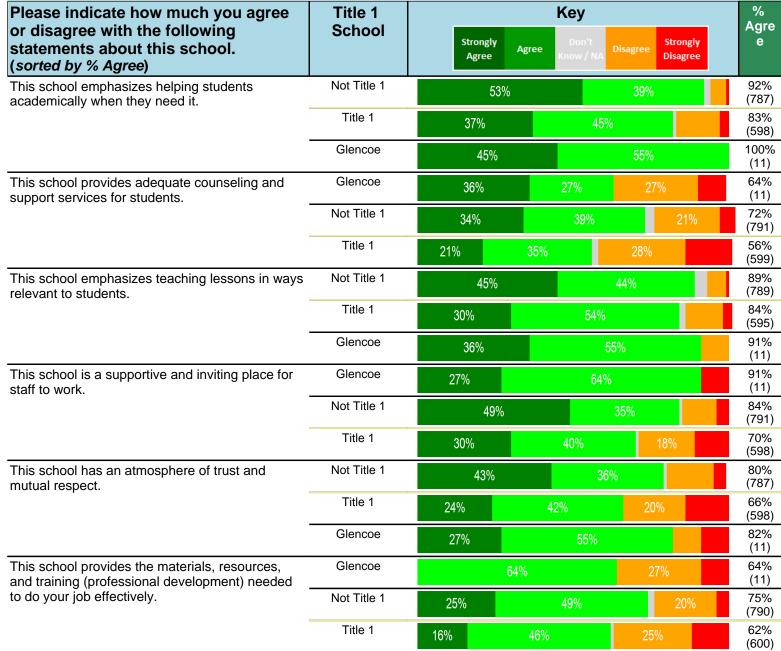

#### Notes:

This report has five question types with "Agree or Disagree" questions broken out into two separate tables. In the first and second tables, the "% Agree" columns combine "Strongly Agree" and "Agree" responses. In the third table, the "% Mild to Insignificant" column combines "Mild Problem" and "Insignificant Problem" responses. In the fourth table, the "% Most to Nearly All" column combines "Most Adults" and "Nearly All Adults". In the fifth table, the "% Yes" column shows the percentage of respondents that responded "Yes". And, in the sixth table, the "% Some to a Lot" column combines "A Lot" and "Some".

Percentages are found by dividing the number of respondents who answered a particular way by the total number of respondents. Total number of respondents can be found within parentheses.

In the last Demographics tables, a respondent may have marked more than one response per question. Therefore, "Total" is the total reponses of the question, which may not be the same as the total number of individuals taking the survey.