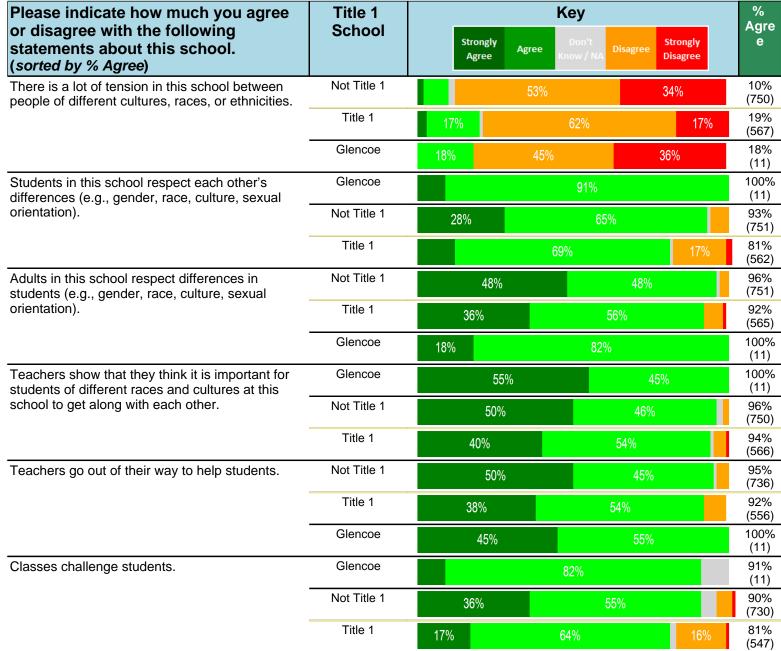

#### Notes:

This report has five question types with "Agree or Disagree" questions broken out into two separate tables. In the first and second tables, the "% Agree" columns combine "Strongly Agree" and "Agree" responses. In the third table, the "% Mild to Insignificant" column combines "Mild Problem" and "Insignificant Problem" responses. In the fourth table, the "% Most to Nearly All" column combines "Most Adults" and "Nearly All Adults". In the fifth table, the "% Yes" column shows the percentage of respondents that responded "Yes". And, in the sixth table, the "% Some to a Lot" column combines "A Lot" and "Some".

Percentages are found by dividing the number of respondents who answered a particular way by the total number of respondents. Total number of respondents can be found within parentheses.

In the last Demographics tables, a respondent may have marked more than one response per question. Therefore, "Total" is the total reponses of the question, which may not be the same as the total number of individuals taking the survey.