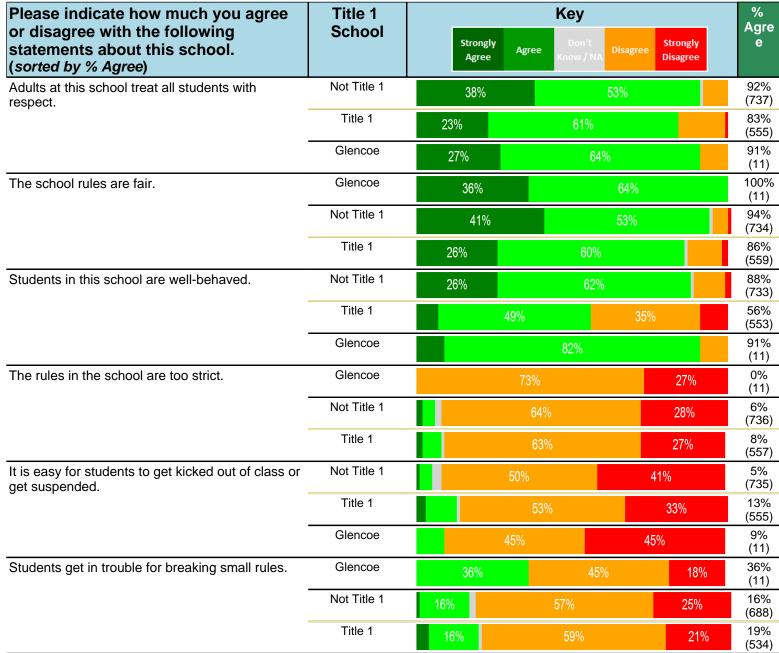

#### Notes:

This report has five question types with "Agree or Disagree" questions broken out into two separate tables. In the first and second tables, the "% Agree" columns combine "Strongly Agree" and "Agree" responses. In the third table, the "% Mild to Insignificant" column combines "Mild Problem" and "Insignificant Problem" responses. In the fourth table, the "% Most to Nearly All" column combines "Most Adults" and "Nearly All Adults". In the fifth table, the "% Yes" column shows the percentage of respondents that responded "Yes". And, in the sixth table, the "% Some to a Lot" column combines "A Lot" and "Some".

Percentages are found by dividing the number of respondents who answered a particular way by the total number of respondents. Total number of respondents can be found within parentheses.

In the last Demographics tables, a respondent may have marked more than one response per question. Therefore, "Total" is the total reponses of the question, which may not be the same as the total number of individuals taking the survey.