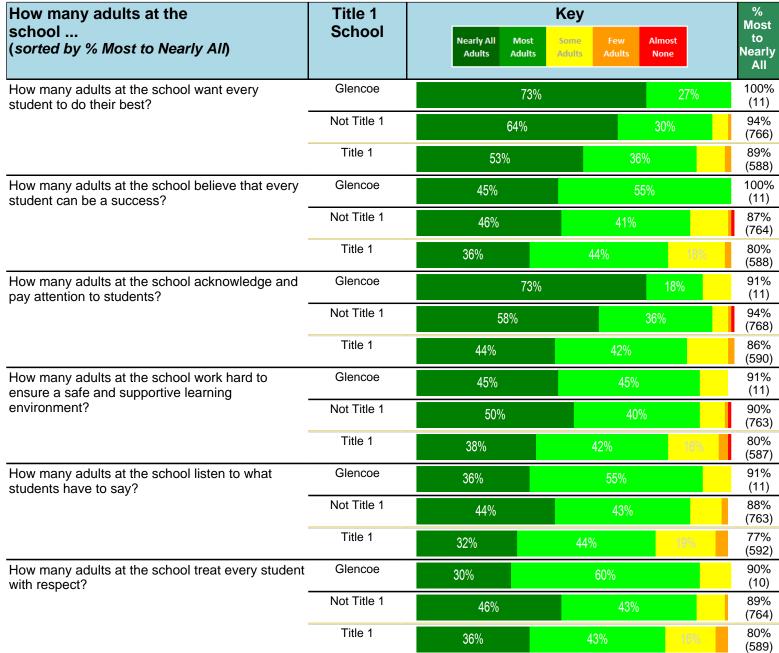

#### Notes:

This report has five question types with "Agree or Disagree" questions broken out into two separate tables. In the first and second tables, the "% Agree" columns combine "Strongly Agree" and "Agree" responses. In the third table, the "% Mild to Insignificant" column combines "Mild Problem" and "Insignificant Problem" responses. In the fourth table, the "% Most to Nearly All" column combines "Most Adults" and "Nearly All Adults". In the fifth table, the "% Yes" column shows the percentage of respondents that responded "Yes". And, in the sixth table, the "% Some to a Lot" column combines "A Lot" and "Some".

Percentages are found by dividing the number of respondents who answered a particular way by the total number of respondents. Total number of respondents can be found within parentheses.

In the last Demographics tables, a respondent may have marked more than one response per question. Therefore, "Total" is the total reponses of the question, which may not be the same as the total number of individuals taking the survey.