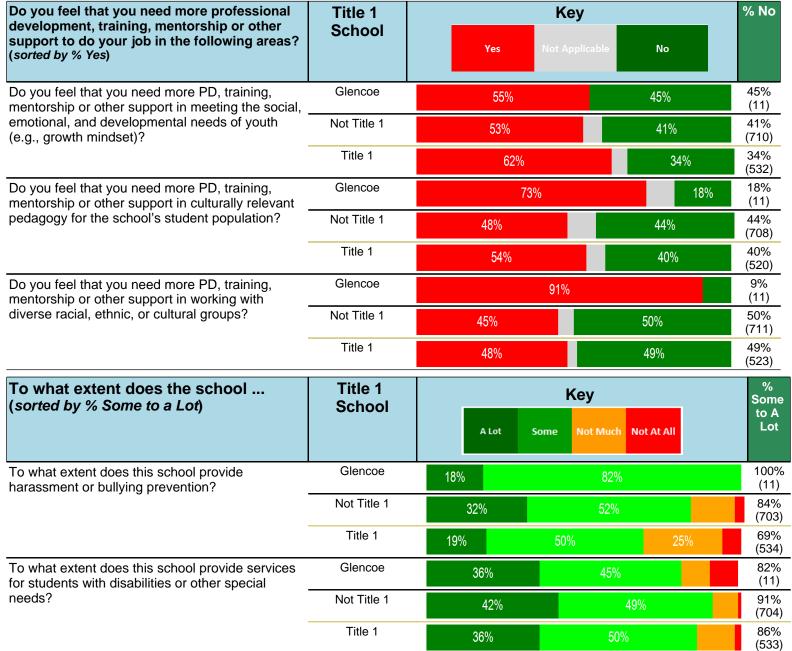

#### Notes:

This report has five question types with "Agree or Disagree" questions broken out into two separate tables. In the first and second tables, the "% Agree" columns combine "Strongly Agree" and "Agree" responses. In the third table, the "% Mild to Insignificant" column combines "Mild Problem" and "Insignificant Problem" responses. In the fourth table, the "% Most to Nearly All" column combines "Most Adults" and "Nearly All Adults". In the fifth table, the "% Yes" column shows the percentage of respondents that responded "Yes". And, in the sixth table, the "% Some to a Lot" column combines "A Lot" and "Some".

Percentages are found by dividing the number of respondents who answered a particular way by the total number of respondents. Total number of respondents can be found within parentheses.

In the last Demographics tables, a respondent may have marked more than one response per question. Therefore, "Total" is the total reponses of the question, which may not be the same as the total number of individuals taking the survey.