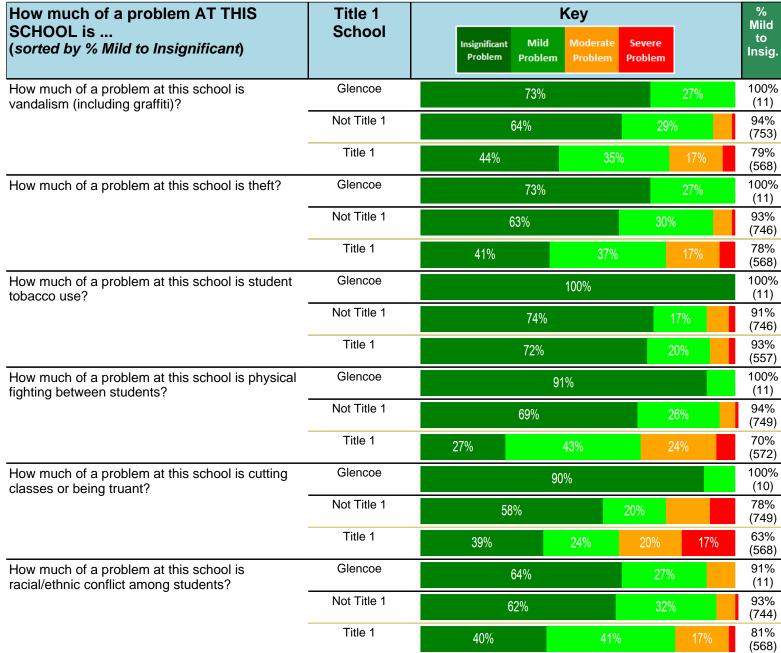

#### Notes:

This report has five question types with "Agree or Disagree" questions broken out into two separate tables. In the first and second tables, the "% Agree" columns combine "Strongly Agree" and "Agree" responses. In the third table, the "% Mild to Insignificant" column combines "Mild Problem" and "Insignificant Problem" responses. In the fourth table, the "% Most to Nearly All" column combines "Most Adults" and "Nearly All Adults". In the fifth table, the "% Yes" column shows the percentage of respondents that responded "Yes". And, in the sixth table, the "% Some to a Lot" column combines "A Lot" and "Some".

Percentages are found by dividing the number of respondents who answered a particular way by the total number of respondents. Total number of respondents can be found within parentheses.

In the last Demographics tables, a respondent may have marked more than one response per question. Therefore, "Total" is the total reponses of the question, which may not be the same as the total number of individuals taking the survey.