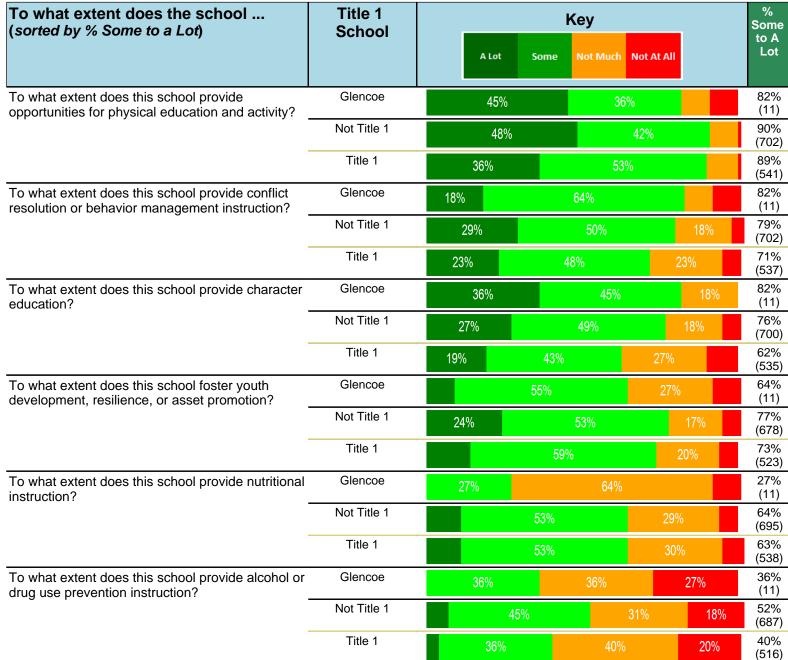

#### Notes:

This report has five question types with "Agree or Disagree" questions broken out into two separate tables. In the first and second tables, the "% Agree" columns combine "Strongly Agree" and "Agree" responses. In the third table, the "% Mild to Insignificant" column combines "Mild Problem" and "Insignificant Problem" responses. In the fourth table, the "% Most to Nearly All" column combines "Most Adults" and "Nearly All Adults". In the fifth table, the "% Yes" column shows the percentage of respondents that responded "Yes". And, in the sixth table, the "% Some to a Lot" column combines "A Lot" and "Some".

Percentages are found by dividing the number of respondents who answered a particular way by the total number of respondents. Total number of respondents can be found within parentheses.

In the last Demographics tables, a respondent may have marked more than one response per question. Therefore, "Total" is the total reponses of the question, which may not be the same as the total number of individuals taking the survey.