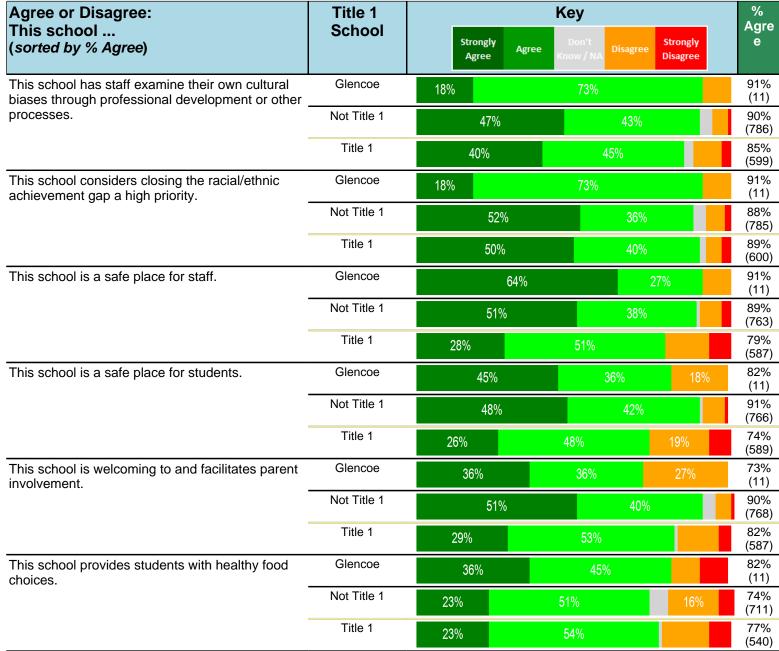

#### Notes:

This report has five question types with "Agree or Disagree" questions broken out into two separate tables. In the first and second tables, the "% Agree" columns combine "Strongly Agree" and "Agree" responses. In the third table, the "% Mild to Insignificant" column combines "Mild Problem" and "Insignificant Problem" responses. In the fourth table, the "% Most to Nearly All" column combines "Most Adults" and "Nearly All Adults". In the fifth table, the "% Yes" column shows the percentage of respondents that responded "Yes". And, in the sixth table, the "% Some to a Lot" column combines "A Lot" and "Some".

Percentages are found by dividing the number of respondents who answered a particular way by the total number of respondents. Total number of respondents can be found within parentheses.

In the last Demographics tables, a respondent may have marked more than one response per question. Therefore, "Total" is the total reponses of the question, which may not be the same as the total number of individuals taking the survey.