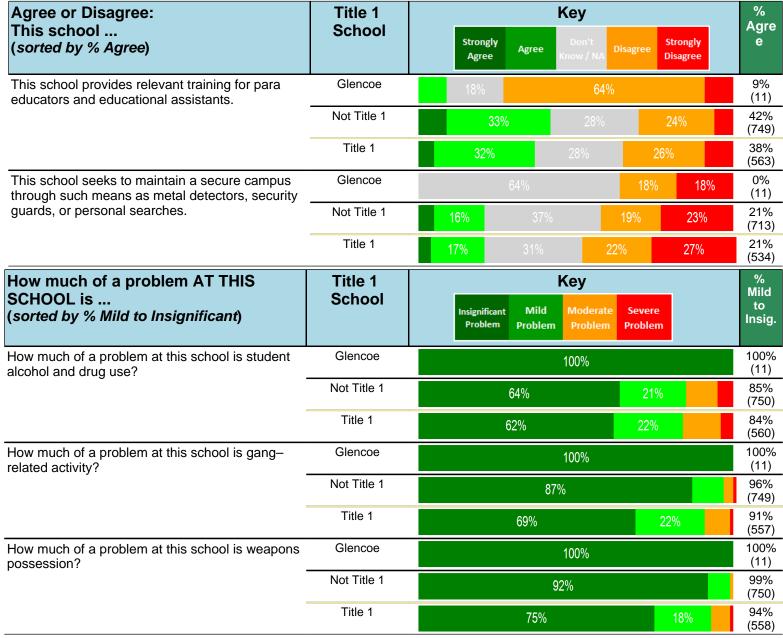

#### Notes:

This report has five question types with "Agree or Disagree" questions broken out into two separate tables. In the first and second tables, the "% Agree" columns combine "Strongly Agree" and "Agree" responses. In the third table, the "% Mild to Insignificant" column combines "Mild Problem" and "Insignificant Problem" responses. In the fourth table, the "% Most to Nearly All" column combines "Most Adults" and "Nearly All Adults". In the fifth table, the "% Yes" column shows the percentage of respondents that responded "Yes". And, in the sixth table, the "% Some to a Lot" column combines "A Lot" and "Some".

Percentages are found by dividing the number of respondents who answered a particular way by the total number of respondents. Total number of respondents can be found within parentheses.

In the last Demographics tables, a respondent may have marked more than one response per question. Therefore, "Total" is the total reponses of the question, which may not be the same as the total number of individuals taking the survey.