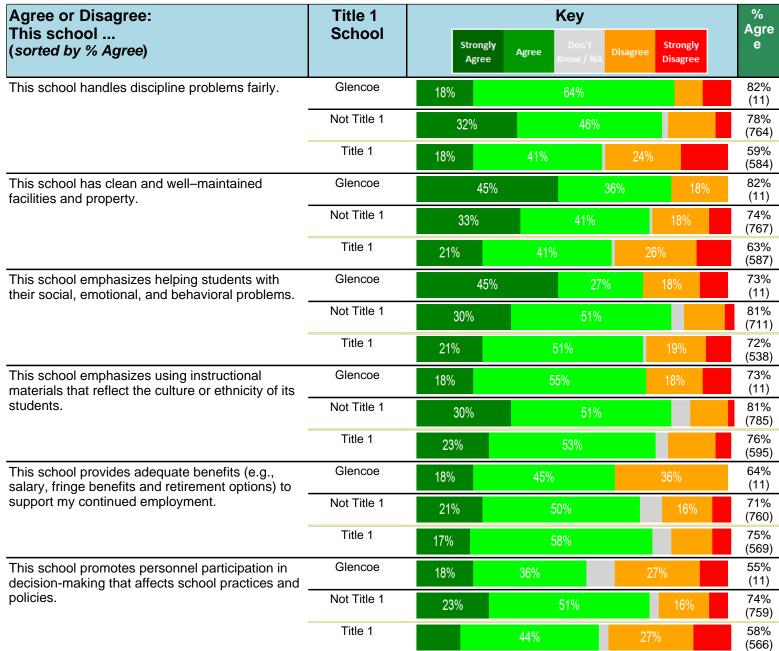

#### Notes:

This report has five question types with "Agree or Disagree" questions broken out into two separate tables. In the first and second tables, the "% Agree" columns combine "Strongly Agree" and "Agree" responses. In the third table, the "% Mild to Insignificant" column combines "Mild Problem" and "Insignificant Problem" responses. In the fourth table, the "% Most to Nearly All" column combines "Most Adults" and "Nearly All Adults". In the fifth table, the "% Yes" column shows the percentage of respondents that responded "Yes". And, in the sixth table, the "% Some to a Lot" column combines "A Lot" and "Some".

Percentages are found by dividing the number of respondents who answered a particular way by the total number of respondents. Total number of respondents can be found within parentheses.

In the last Demographics tables, a respondent may have marked more than one response per question. Therefore, "Total" is the total reponses of the question, which may not be the same as the total number of individuals taking the survey.