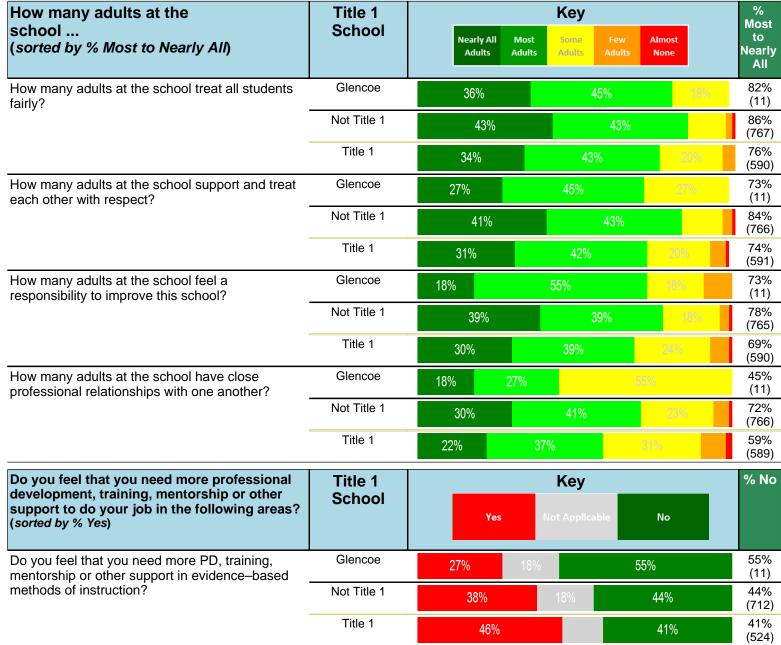

#### Notes:

This report has five question types with "Agree or Disagree" questions broken out into two separate tables. In the first and second tables, the "% Agree" columns combine "Strongly Agree" and "Agree" responses. In the third table, the "% Mild to Insignificant" column combines "Mild Problem" and "Insignificant Problem" responses. In the fourth table, the "% Most to Nearly All" column combines "Most Adults" and "Nearly All Adults". In the fifth table, the "% Yes" column shows the percentage of respondents that responded "Yes". And, in the sixth table, the "% Some to a Lot" column combines "A Lot" and "Some".

Percentages are found by dividing the number of respondents who answered a particular way by the total number of respondents. Total number of respondents can be found within parentheses.

In the last Demographics tables, a respondent may have marked more than one response per question. Therefore, "Total" is the total reponses of the question, which may not be the same as the total number of individuals taking the survey.