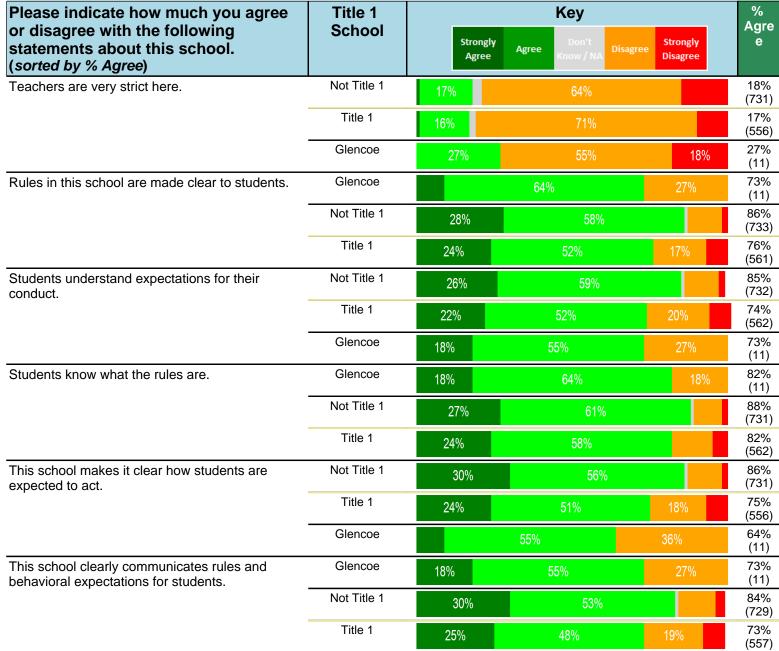

#### Notes:

This report has five question types with "Agree or Disagree" questions broken out into two separate tables. In the first and second tables, the "% Agree" columns combine "Strongly Agree" and "Agree" responses. In the third table, the "% Mild to Insignificant" column combines "Mild Problem" and "Insignificant Problem" responses. In the fourth table, the "% Most to Nearly All" column combines "Most Adults" and "Nearly All Adults". In the fifth table, the "% Yes" column shows the percentage of respondents that responded "Yes". And, in the sixth table, the "% Some to a Lot" column combines "A Lot" and "Some".

Percentages are found by dividing the number of respondents who answered a particular way by the total number of respondents. Total number of respondents can be found within parentheses.

In the last Demographics tables, a respondent may have marked more than one response per question. Therefore, "Total" is the total reponses of the question, which may not be the same as the total number of individuals taking the survey.