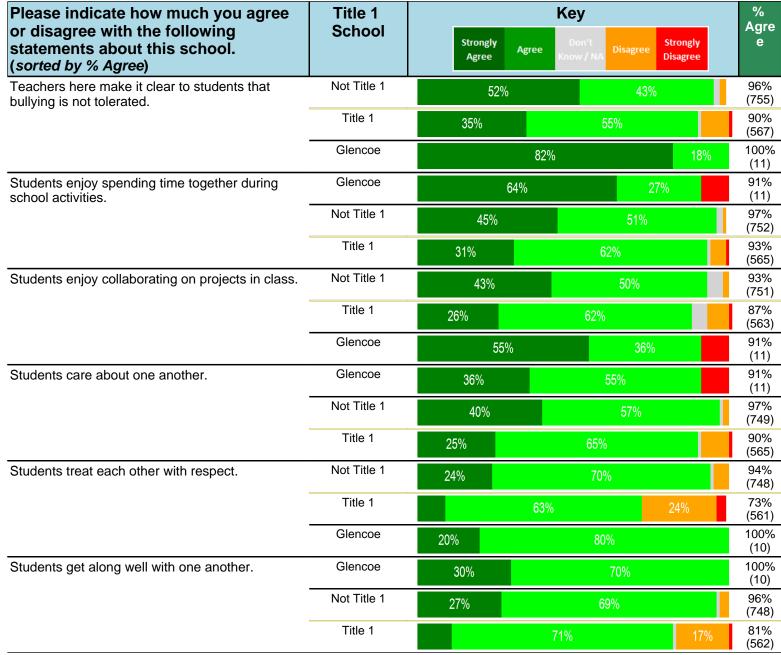

#### Notes:

This report has five question types with "Agree or Disagree" questions broken out into two separate tables. In the first and second tables, the "% Agree" columns combine "Strongly Agree" and "Agree" responses. In the third table, the "% Mild to Insignificant" column combines "Mild Problem" and "Insignificant Problem" responses. In the fourth table, the "% Most to Nearly All" column combines "Most Adults" and "Nearly All Adults". In the fifth table, the "% Yes" column shows the percentage of respondents that responded "Yes". And, in the sixth table, the "% Some to a Lot" column combines "A Lot" and "Some".

Percentages are found by dividing the number of respondents who answered a particular way by the total number of respondents. Total number of respondents can be found within parentheses.

In the last Demographics tables, a respondent may have marked more than one response per question. Therefore, "Total" is the total reponses of the question, which may not be the same as the total number of individuals taking the survey.