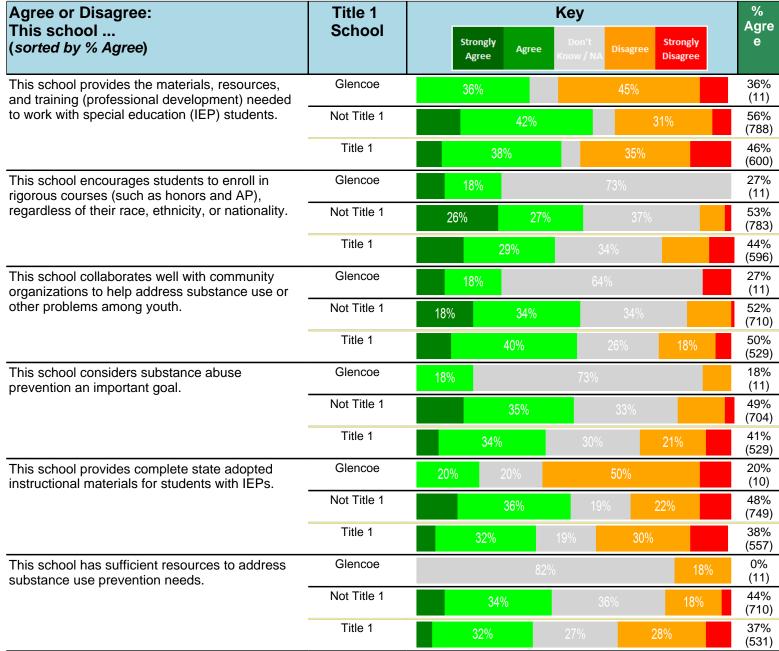

#### Notes:

This report has five question types with "Agree or Disagree" questions broken out into two separate tables. In the first and second tables, the "% Agree" columns combine "Strongly Agree" and "Agree" responses. In the third table, the "% Mild to Insignificant" column combines "Mild Problem" and "Insignificant Problem" responses. In the fourth table, the "% Most to Nearly All" column combines "Most Adults" and "Nearly All Adults". In the fifth table, the "% Yes" column shows the percentage of respondents that responded "Yes". And, in the sixth table, the "% Some to a Lot" column combines "A Lot" and "Some".

Percentages are found by dividing the number of respondents who answered a particular way by the total number of respondents. Total number of respondents can be found within parentheses.

In the last Demographics tables, a respondent may have marked more than one response per question. Therefore, "Total" is the total reponses of the question, which may not be the same as the total number of individuals taking the survey.