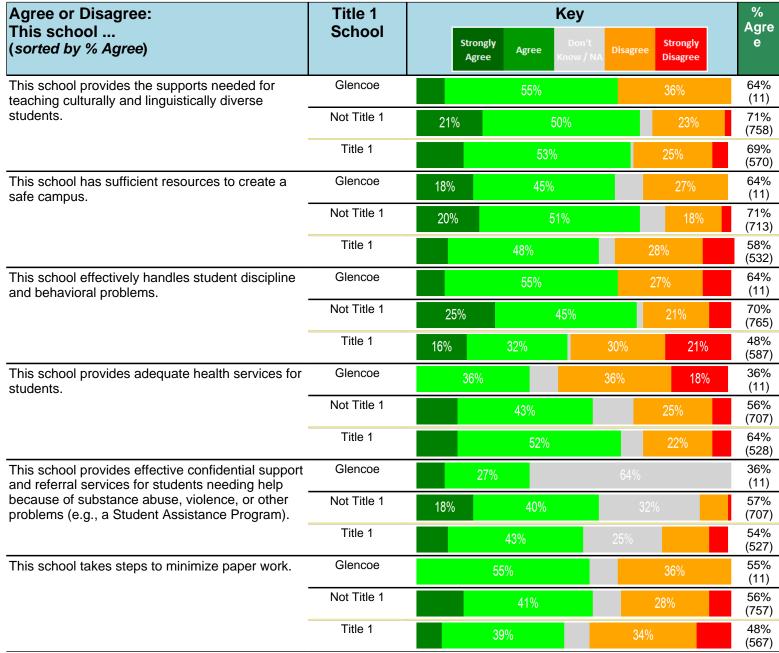

#### Notes:

This report has five question types with "Agree or Disagree" questions broken out into two separate tables. In the first and second tables, the "% Agree" columns combine "Strongly Agree" and "Agree" responses. In the third table, the "% Mild to Insignificant" column combines "Mild Problem" and "Insignificant Problem" responses. In the fourth table, the "% Most to Nearly All" column combines "Most Adults" and "Nearly All Adults". In the fifth table, the "% Yes" column shows the percentage of respondents that responded "Yes". And, in the sixth table, the "% Some to a Lot" column combines "A Lot" and "Some".

Percentages are found by dividing the number of respondents who answered a particular way by the total number of respondents. Total number of respondents can be found within parentheses.

In the last Demographics tables, a respondent may have marked more than one response per question. Therefore, "Total" is the total reponses of the question, which may not be the same as the total number of individuals taking the survey.