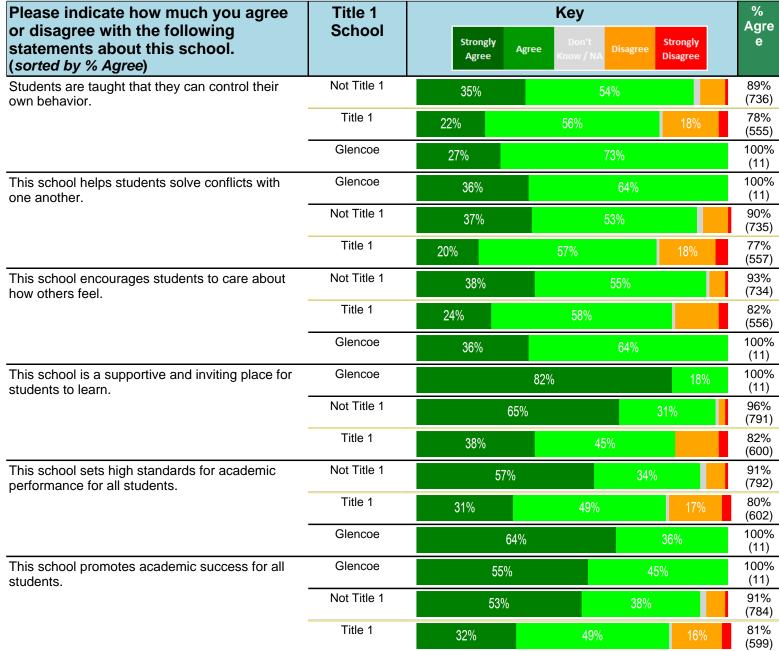

#### Notes:

This report has five question types with "Agree or Disagree" questions broken out into two separate tables. In the first and second tables, the "% Agree" columns combine "Strongly Agree" and "Agree" responses. In the third table, the "% Mild to Insignificant" column combines "Mild Problem" and "Insignificant Problem" responses. In the fourth table, the "% Most to Nearly All" column combines "Most Adults" and "Nearly All Adults". In the fifth table, the "% Yes" column shows the percentage of respondents that responded "Yes". And, in the sixth table, the "% Some to a Lot" column combines "A Lot" and "Some".

Percentages are found by dividing the number of respondents who answered a particular way by the total number of respondents. Total number of respondents can be found within parentheses.

In the last Demographics tables, a respondent may have marked more than one response per question. Therefore, "Total" is the total reponses of the question, which may not be the same as the total number of individuals taking the survey.