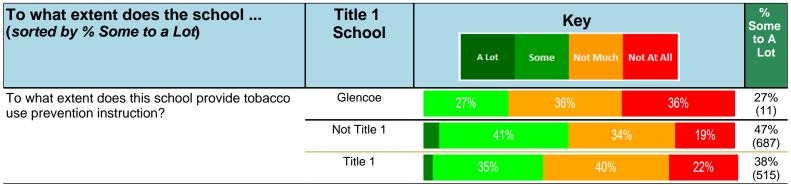

#### Notes:

This report has five question types with "Agree or Disagree" questions broken out into two separate tables. In the first and second tables, the "% Agree" columns combine "Strongly Agree" and "Agree" responses. In the third table, the "% Mild to Insignificant" column combines "Mild Problem" and "Insignificant Problem" responses. In the fourth table, the "% Most to Nearly All" column combines "Most Adults" and "Nearly All Adults". In the fifth table, the "% Yes" column shows the percentage of respondents that responded "Yes". And, in the sixth table, the "% Some to a Lot" column combines "A Lot" and "Some".

Percentages are found by dividing the number of respondents who answered a particular way by the total number of respondents. Total number of respondents can be found within parentheses.

In the last Demographics tables, a respondent may have marked more than one response per question. Therefore, "Total" is the total reponses of the question, which may not be the same as the total number of individuals taking the survey.