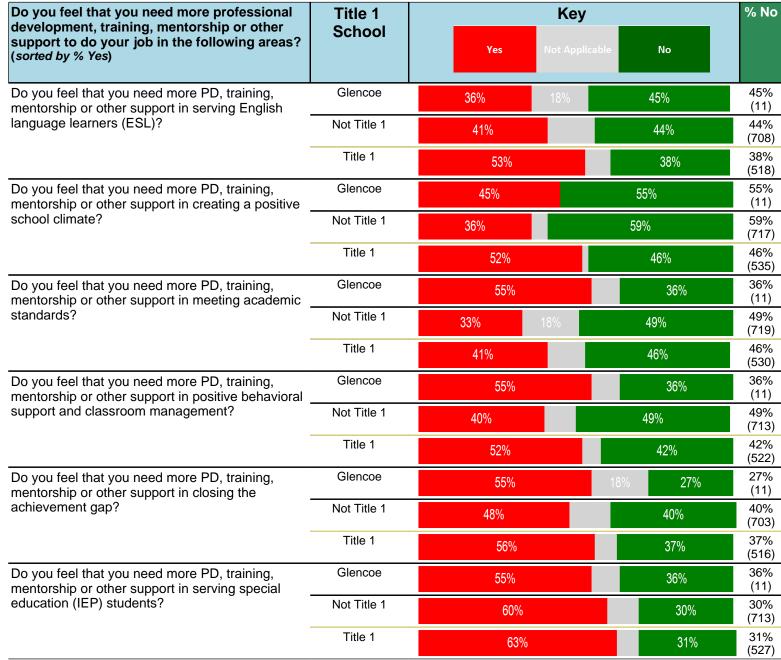

#### Notes:

This report has five question types with "Agree or Disagree" questions broken out into two separate tables. In the first and second tables, the "% Agree" columns combine "Strongly Agree" and "Agree" responses. In the third table, the "% Mild to Insignificant" column combines "Mild Problem" and "Insignificant Problem" responses. In the fourth table, the "% Most to Nearly All" column combines "Most Adults" and "Nearly All Adults". In the fifth table, the "% Yes" column shows the percentage of respondents that responded "Yes". And, in the sixth table, the "% Some to a Lot" column combines "A Lot" and "Some".

Percentages are found by dividing the number of respondents who answered a particular way by the total number of respondents. Total number of respondents can be found within parentheses.

In the last Demographics tables, a respondent may have marked more than one response per question. Therefore, "Total" is the total reponses of the question, which may not be the same as the total number of individuals taking the survey.