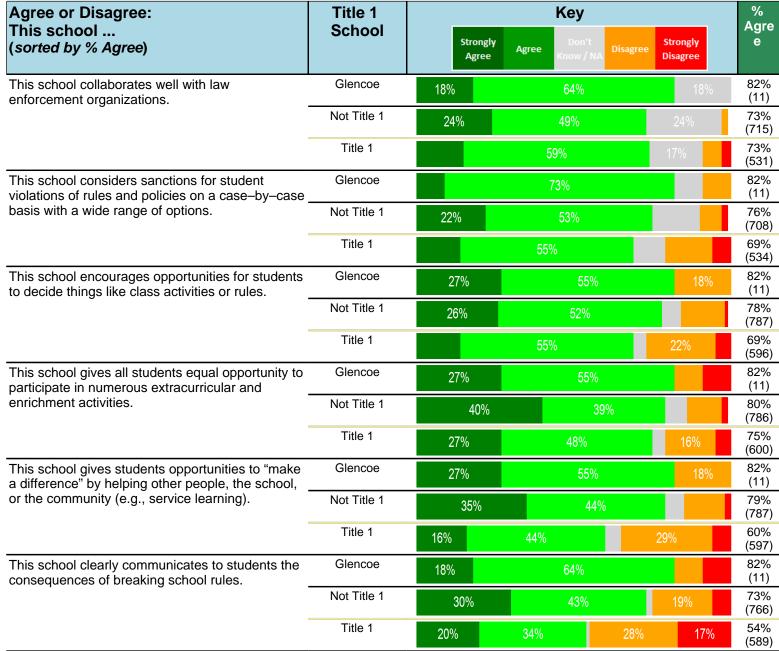

#### Notes:

This report has five question types with "Agree or Disagree" questions broken out into two separate tables. In the first and second tables, the "% Agree" columns combine "Strongly Agree" and "Agree" responses. In the third table, the "% Mild to Insignificant" column combines "Mild Problem" and "Insignificant Problem" responses. In the fourth table, the "% Most to Nearly All" column combines "Most Adults" and "Nearly All Adults". In the fifth table, the "% Yes" column shows the percentage of respondents that responded "Yes". And, in the sixth table, the "% Some to a Lot" column combines "A Lot" and "Some".

Percentages are found by dividing the number of respondents who answered a particular way by the total number of respondents. Total number of respondents can be found within parentheses.

In the last Demographics tables, a respondent may have marked more than one response per question. Therefore, "Total" is the total reponses of the question, which may not be the same as the total number of individuals taking the survey.