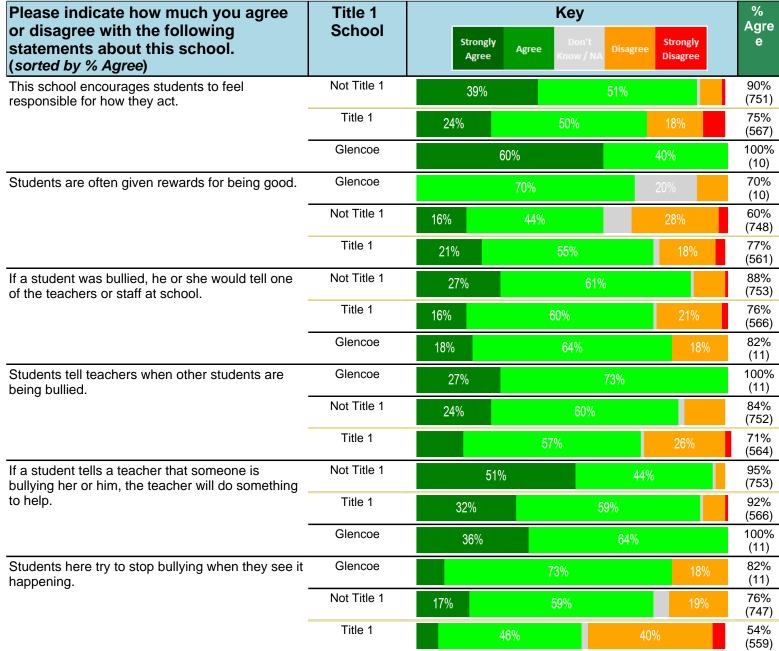

#### Notes:

This report has five question types with "Agree or Disagree" questions broken out into two separate tables. In the first and second tables, the "% Agree" columns combine "Strongly Agree" and "Agree" responses. In the third table, the "% Mild to Insignificant" column combines "Mild Problem" and "Insignificant Problem" responses. In the fourth table, the "% Most to Nearly All" column combines "Most Adults" and "Nearly All Adults". In the fifth table, the "% Yes" column shows the percentage of respondents that responded "Yes". And, in the sixth table, the "% Some to a Lot" column combines "A Lot" and "Some".

Percentages are found by dividing the number of respondents who answered a particular way by the total number of respondents. Total number of respondents can be found within parentheses.

In the last Demographics tables, a respondent may have marked more than one response per question. Therefore, "Total" is the total reponses of the question, which may not be the same as the total number of individuals taking the survey.