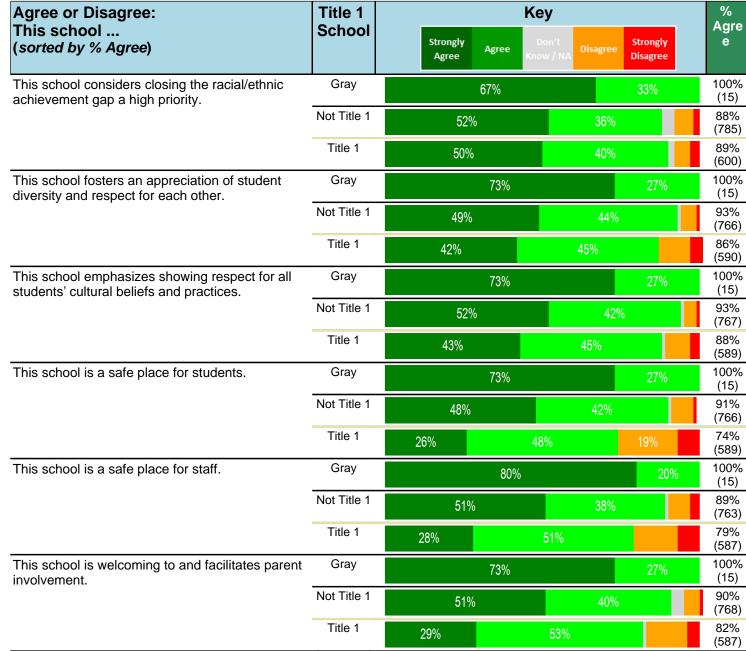

#### Notes:

This report has five question types with "Agree or Disagree" questions broken out into two separate tables. In the first and second tables, the "% Agree" columns combine "Strongly Agree" and "Agree" responses. In the third table, the "% Mild to Insignificant" column combines "Mild Problem" and "Insignificant Problem" responses. In the fourth table, the "% Most to Nearly All" column combines "Most Adults" and "Nearly All Adults". In the fifth table, the "% Yes" column shows the percentage of respondents that responded "Yes". And, in the sixth table, the "% Some to a Lot" column combines "A Lot" and "Some".

Percentages are found by dividing the number of respondents who answered a particular way by the total number of respondents. Total number of respondents can be found within parentheses.

In the last Demographics tables, a respondent may have marked more than one response per question. Therefore, "Total" is the total reponses of the question, which may not be the same as the total number of individuals taking the survey.