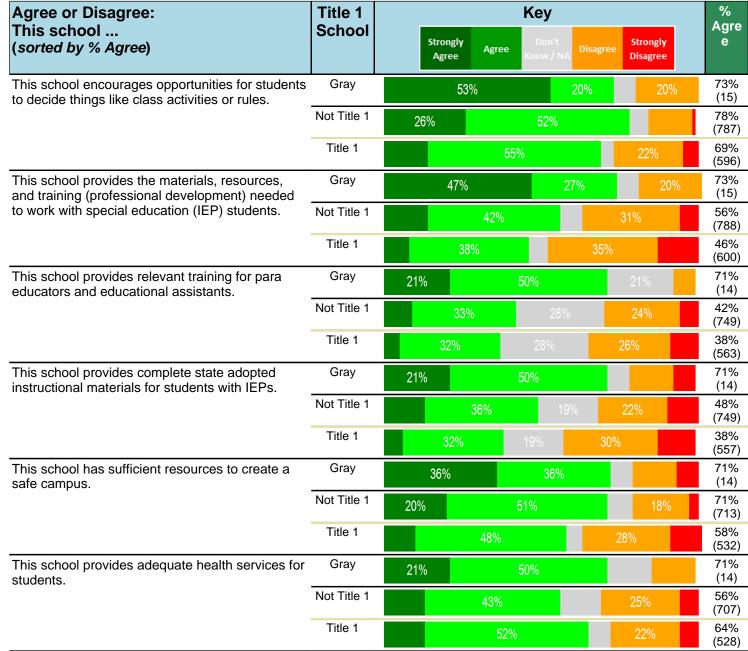

#### Notes:

This report has five question types with "Agree or Disagree" questions broken out into two separate tables. In the first and second tables, the "% Agree" columns combine "Strongly Agree" and "Agree" responses. In the third table, the "% Mild to Insignificant" column combines "Mild Problem" and "Insignificant Problem" responses. In the fourth table, the "% Most to Nearly All" column combines "Most Adults" and "Nearly All Adults". In the fifth table, the "% Yes" column shows the percentage of respondents that responded "Yes". And, in the sixth table, the "% Some to a Lot" column combines "A Lot" and "Some".

Percentages are found by dividing the number of respondents who answered a particular way by the total number of respondents. Total number of respondents can be found within parentheses.

In the last Demographics tables, a respondent may have marked more than one response per question. Therefore, "Total" is the total reponses of the question, which may not be the same as the total number of individuals taking the survey.