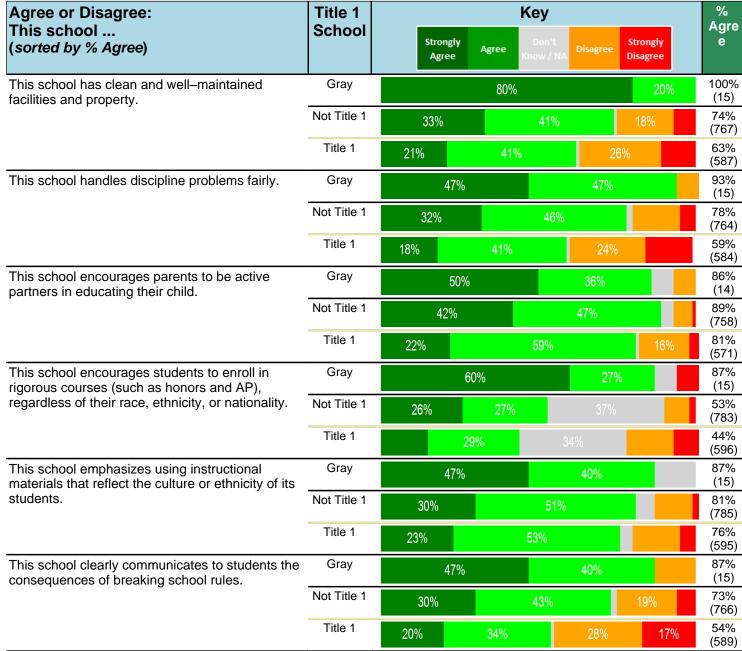

#### Notes:

This report has five question types with "Agree or Disagree" questions broken out into two separate tables. In the first and second tables, the "% Agree" columns combine "Strongly Agree" and "Agree" responses. In the third table, the "% Mild to Insignificant" column combines "Mild Problem" and "Insignificant Problem" responses. In the fourth table, the "% Most to Nearly All" column combines "Most Adults" and "Nearly All Adults". In the fifth table, the "% Yes" column shows the percentage of respondents that responded "Yes". And, in the sixth table, the "% Some to a Lot" column combines "A Lot" and "Some".

Percentages are found by dividing the number of respondents who answered a particular way by the total number of respondents. Total number of respondents can be found within parentheses.

In the last Demographics tables, a respondent may have marked more than one response per question. Therefore, "Total" is the total reponses of the question, which may not be the same as the total number of individuals taking the survey.