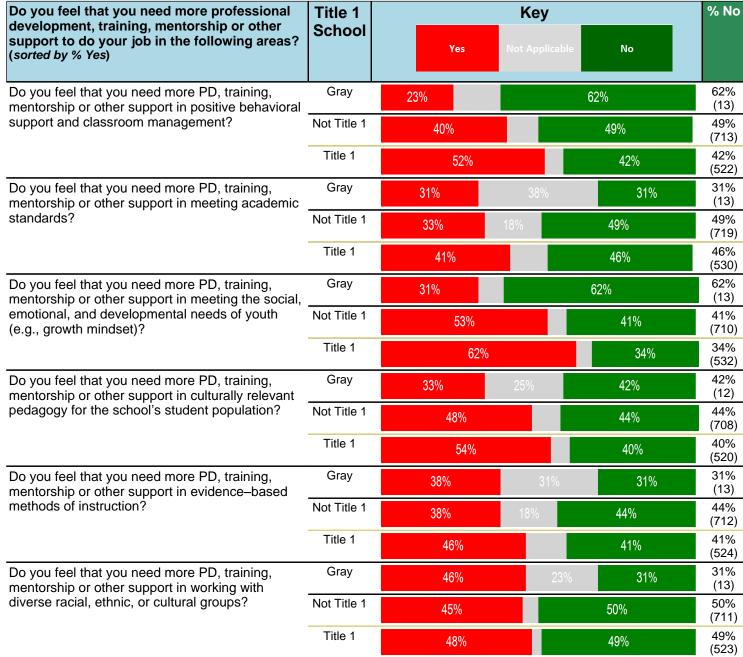

#### Notes:

This report has five question types with "Agree or Disagree" questions broken out into two separate tables. In the first and second tables, the "% Agree" columns combine "Strongly Agree" and "Agree" responses. In the third table, the "% Mild to Insignificant" column combines "Mild Problem" and "Insignificant Problem" responses. In the fourth table, the "% Most to Nearly All" column combines "Most Adults" and "Nearly All Adults". In the fifth table, the "% Yes" column shows the percentage of respondents that responded "Yes". And, in the sixth table, the "% Some to a Lot" column combines "A Lot" and "Some".