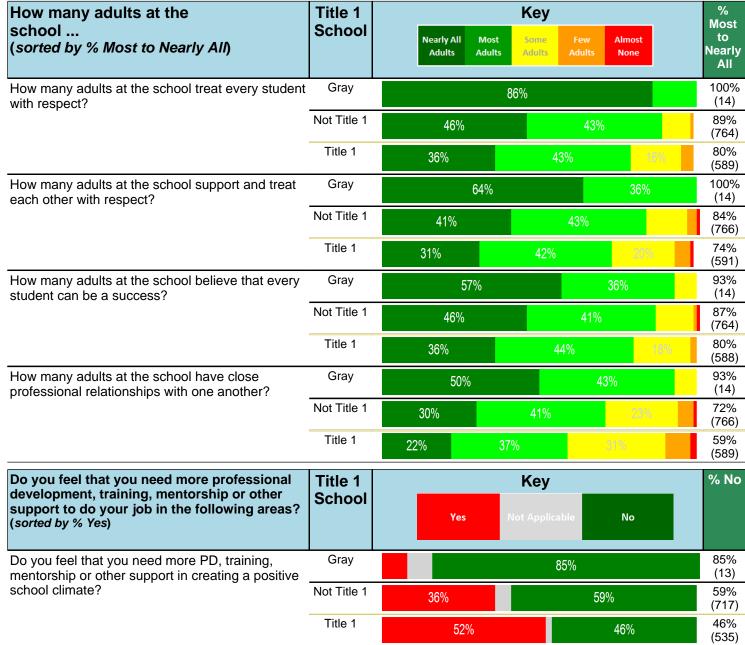

#### Notes:

This report has five question types with "Agree or Disagree" questions broken out into two separate tables. In the first and second tables, the "% Agree" columns combine "Strongly Agree" and "Agree" responses. In the third table, the "% Mild to Insignificant" column combines "Mild Problem" and "Insignificant Problem" responses. In the fourth table, the "% Most to Nearly All" column combines "Most Adults" and "Nearly All Adults". In the fifth table, the "% Yes" column shows the percentage of respondents that responded "Yes". And, in the sixth table, the "% Some to a Lot" column combines "A Lot" and "Some".