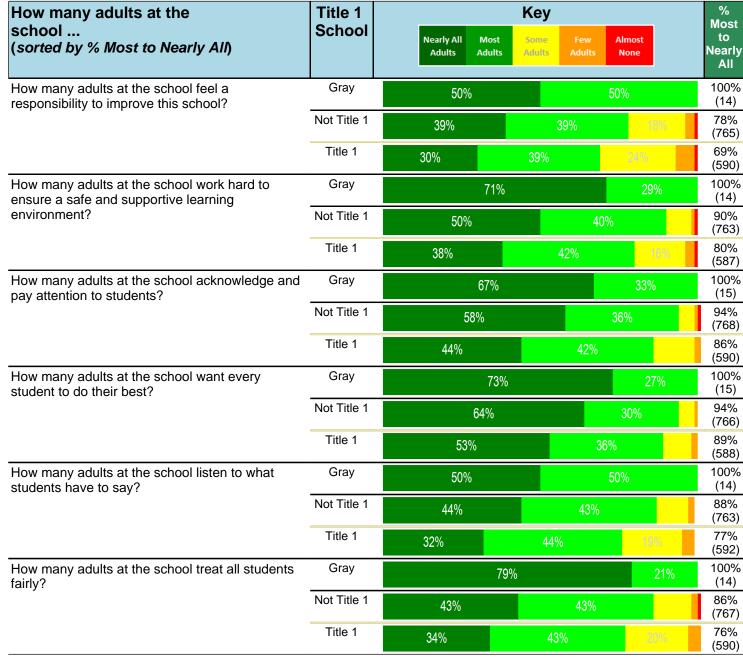

#### Notes:

This report has five question types with "Agree or Disagree" questions broken out into two separate tables. In the first and second tables, the "% Agree" columns combine "Strongly Agree" and "Agree" responses. In the third table, the "% Mild to Insignificant" column combines "Mild Problem" and "Insignificant Problem" responses. In the fourth table, the "% Most to Nearly All" column combines "Most Adults" and "Nearly All Adults". In the fifth table, the "% Yes" column shows the percentage of respondents that responded "Yes". And, in the sixth table, the "% Some to a Lot" column combines "A Lot" and "Some".