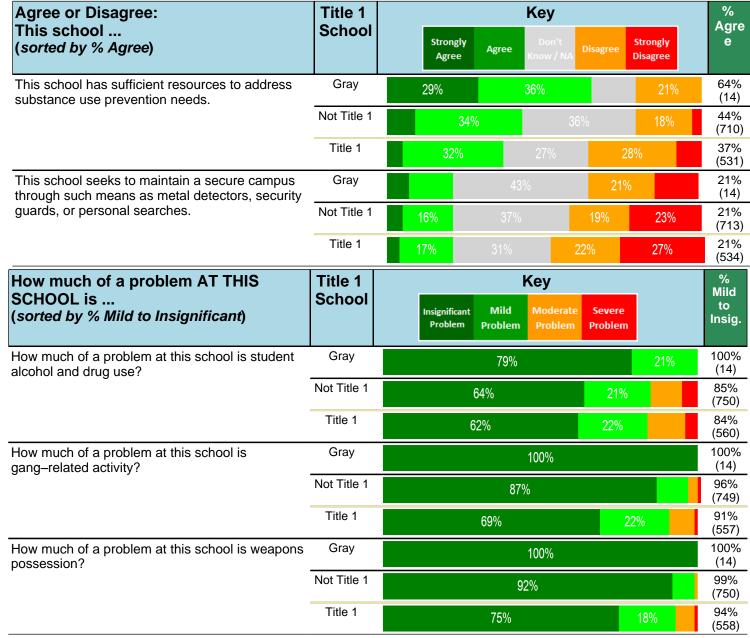

#### Notes:

This report has five question types with "Agree or Disagree" questions broken out into two separate tables. In the first and second tables, the "% Agree" columns combine "Strongly Agree" and "Agree" responses. In the third table, the "% Mild to Insignificant" column combines "Mild Problem" and "Insignificant Problem" responses. In the fourth table, the "% Most to Nearly All" column combines "Most Adults" and "Nearly All Adults". In the fifth table, the "% Yes" column shows the percentage of respondents that responded "Yes". And, in the sixth table, the "% Some to a Lot" column combines "A Lot" and "Some".

Percentages are found by dividing the number of respondents who answered a particular way by the total number of respondents. Total number of respondents can be found within parentheses.

In the last Demographics tables, a respondent may have marked more than one response per question. Therefore, "Total" is the total reponses of the question, which may not be the same as the total number of individuals taking the survey.