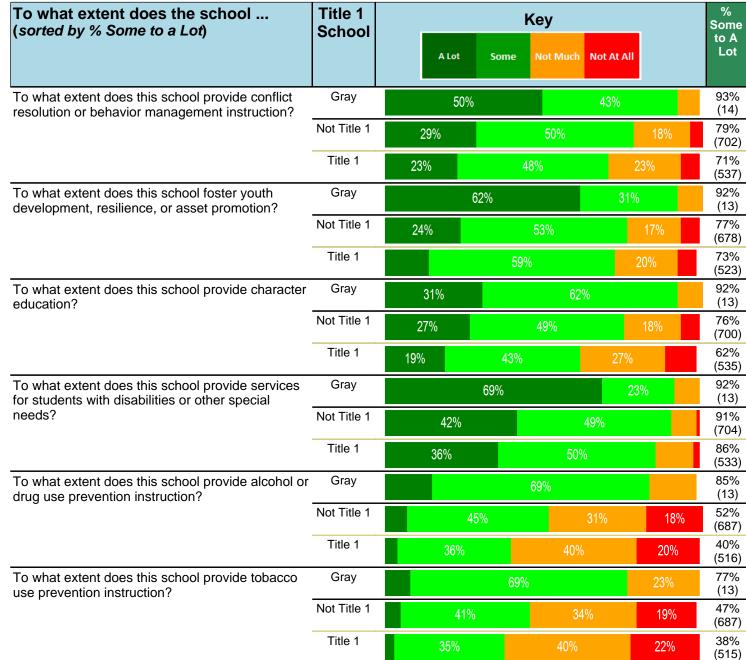

#### Notes:

This report has five question types with "Agree or Disagree" questions broken out into two separate tables. In the first and second tables, the "% Agree" columns combine "Strongly Agree" and "Agree" responses. In the third table, the "% Mild to Insignificant" column combines "Mild Problem" and "Insignificant Problem" responses. In the fourth table, the "% Most to Nearly All" column combines "Most Adults" and "Nearly All Adults". In the fifth table, the "% Yes" column shows the percentage of respondents that responded "Yes". And, in the sixth table, the "% Some to a Lot" column combines "A Lot" and "Some".

Percentages are found by dividing the number of respondents who answered a particular way by the total number of respondents. Total number of respondents can be found within parentheses.

In the last Demographics tables, a respondent may have marked more than one response per question. Therefore, "Total" is the total reponses of the question, which may not be the same as the total number of individuals taking the survey.