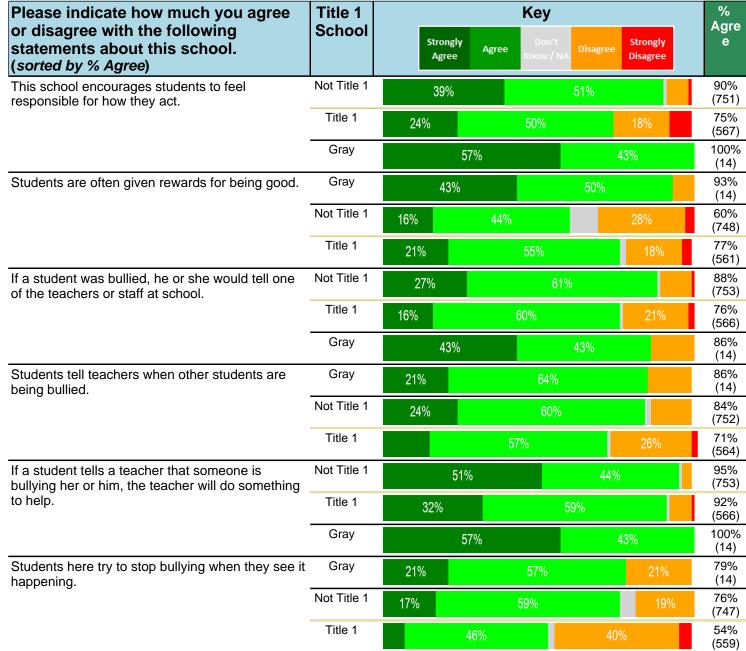

#### Notes:

This report has five question types with "Agree or Disagree" questions broken out into two separate tables. In the first and second tables, the "% Agree" columns combine "Strongly Agree" and "Agree" responses. In the third table, the "% Mild to Insignificant" column combines "Mild Problem" and "Insignificant Problem" responses. In the fourth table, the "% Most to Nearly All" column combines "Most Adults" and "Nearly All Adults". In the fifth table, the "% Yes" column shows the percentage of respondents that responded "Yes". And, in the sixth table, the "% Some to a Lot" column combines "A Lot" and "Some".

Percentages are found by dividing the number of respondents who answered a particular way by the total number of respondents. Total number of respondents can be found within parentheses.

In the last Demographics tables, a respondent may have marked more than one response per question. Therefore, "Total" is the total reponses of the question, which may not be the same as the total number of individuals taking the survey.