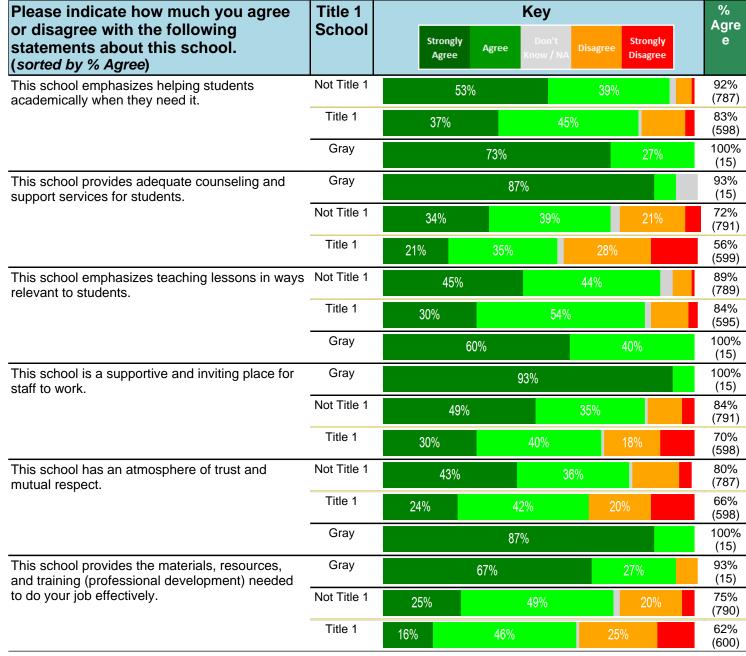

#### Notes:

This report has five question types with "Agree or Disagree" questions broken out into two separate tables. In the first and second tables, the "% Agree" columns combine "Strongly Agree" and "Agree" responses. In the third table, the "% Mild to Insignificant" column combines "Mild Problem" and "Insignificant Problem" responses. In the fourth table, the "% Most to Nearly All" column combines "Most Adults" and "Nearly All Adults". In the fifth table, the "% Yes" column shows the percentage of respondents that responded "Yes". And, in the sixth table, the "% Some to a Lot" column combines "A Lot" and "Some".

Percentages are found by dividing the number of respondents who answered a particular way by the total number of respondents. Total number of respondents can be found within parentheses.

In the last Demographics tables, a respondent may have marked more than one response per question. Therefore, "Total" is the total reponses of the question, which may not be the same as the total number of individuals taking the survey.