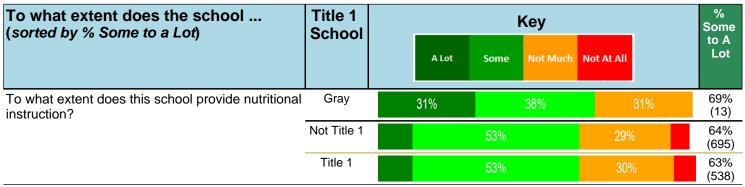

#### Notes:

This report has five question types with "Agree or Disagree" questions broken out into two separate tables. In the first and second tables, the "% Agree" columns combine "Strongly Agree" and "Agree" responses. In the third table, the "% Mild to Insignificant" column combines "Mild Problem" and "Insignificant Problem" responses. In the fourth table, the "% Most to Nearly All" column combines "Most Adults" and "Nearly All Adults". In the fifth table, the "% Yes" column shows the percentage of respondents that responded "Yes". And, in the sixth table, the "% Some to a Lot" column combines "A Lot" and "Some".

Percentages are found by dividing the number of respondents who answered a particular way by the total number of respondents. Total number of respondents can be found within parentheses.

In the last Demographics tables, a respondent may have marked more than one response per question. Therefore, "Total" is the total reponses of the question, which may not be the same as the total number of individuals taking the survey.