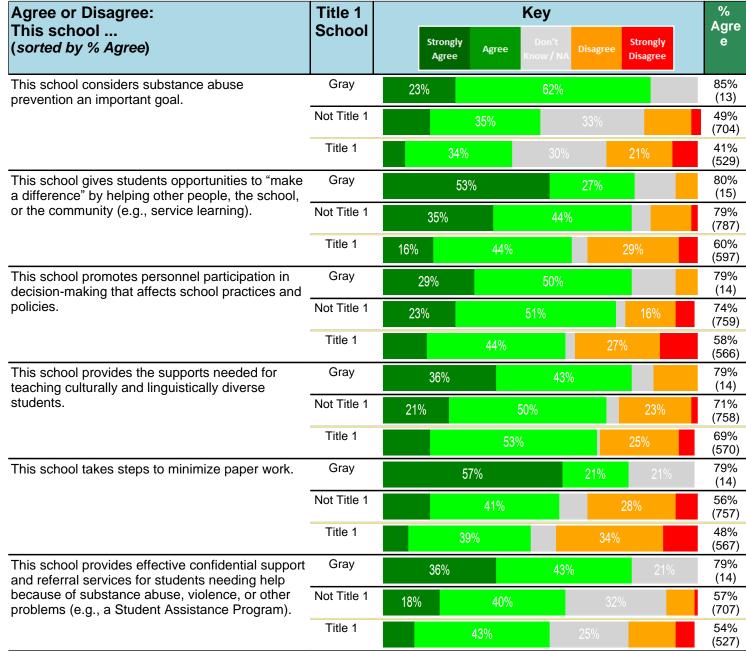

#### Notes:

This report has five question types with "Agree or Disagree" questions broken out into two separate tables. In the first and second tables, the "% Agree" columns combine "Strongly Agree" and "Agree" responses. In the third table, the "% Mild to Insignificant" column combines "Mild Problem" and "Insignificant Problem" responses. In the fourth table, the "% Most to Nearly All" column combines "Most Adults" and "Nearly All Adults". In the fifth table, the "% Yes" column shows the percentage of respondents that responded "Yes". And, in the sixth table, the "% Some to a Lot" column combines "A Lot" and "Some".

Percentages are found by dividing the number of respondents who answered a particular way by the total number of respondents. Total number of respondents can be found within parentheses.

In the last Demographics tables, a respondent may have marked more than one response per question. Therefore, "Total" is the total reponses of the question, which may not be the same as the total number of individuals taking the survey.