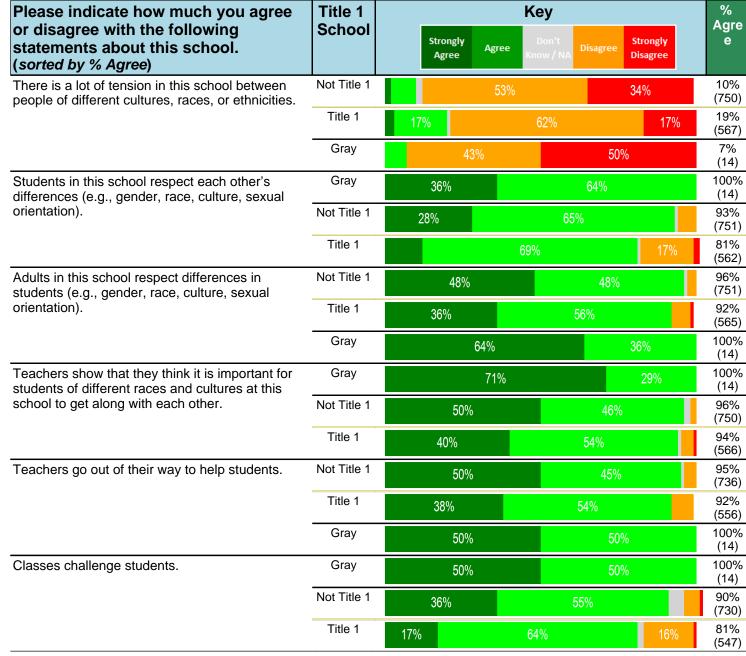

#### Notes:

This report has five question types with "Agree or Disagree" questions broken out into two separate tables. In the first and second tables, the "% Agree" columns combine "Strongly Agree" and "Agree" responses. In the third table, the "% Mild to Insignificant" column combines "Mild Problem" and "Insignificant Problem" responses. In the fourth table, the "% Most to Nearly All" column combines "Most Adults" and "Nearly All Adults". In the fifth table, the "% Yes" column shows the percentage of respondents that responded "Yes". And, in the sixth table, the "% Some to a Lot" column combines "A Lot" and "Some".

Percentages are found by dividing the number of respondents who answered a particular way by the total number of respondents. Total number of respondents can be found within parentheses.

In the last Demographics tables, a respondent may have marked more than one response per question. Therefore, "Total" is the total reponses of the question, which may not be the same as the total number of individuals taking the survey.