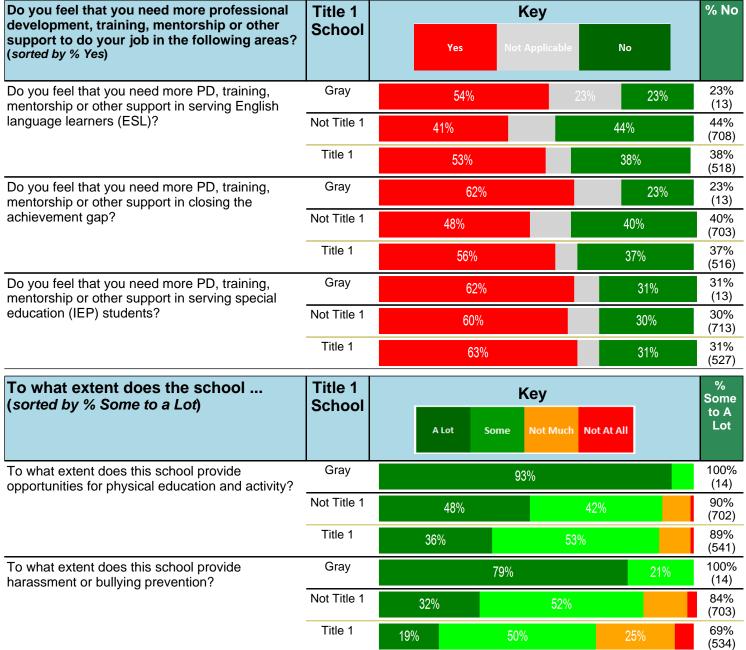

#### Notes:

This report has five question types with "Agree or Disagree" questions broken out into two separate tables. In the first and second tables, the "% Agree" columns combine "Strongly Agree" and "Agree" responses. In the third table, the "% Mild to Insignificant" column combines "Mild Problem" and "Insignificant Problem" responses. In the fourth table, the "% Most to Nearly All" column combines "Most Adults" and "Nearly All Adults". In the fifth table, the "% Yes" column shows the percentage of respondents that responded "Yes". And, in the sixth table, the "% Some to a Lot" column combines "A Lot" and "Some".

Percentages are found by dividing the number of respondents who answered a particular way by the total number of respondents. Total number of respondents can be found within parentheses.

In the last Demographics tables, a respondent may have marked more than one response per question. Therefore, "Total" is the total reponses of the question, which may not be the same as the total number of individuals taking the survey.