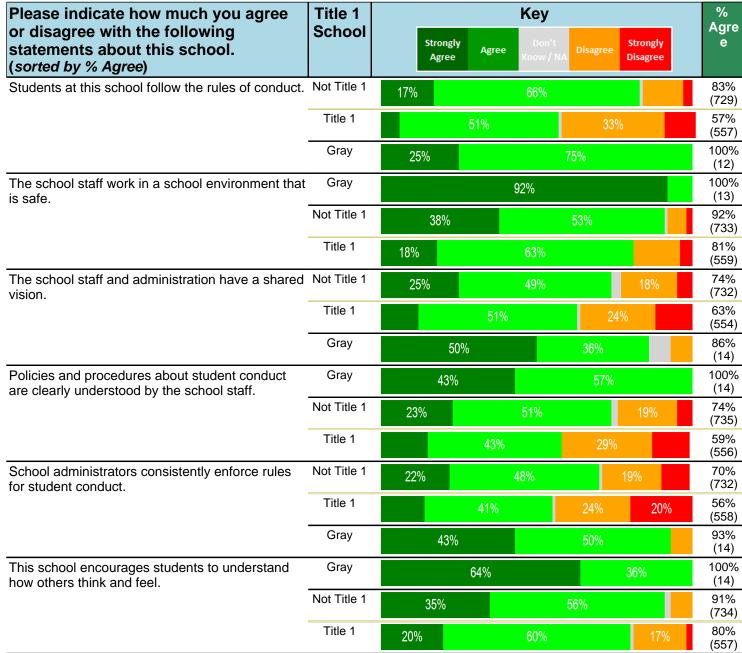

#### Notes:

This report has five question types with "Agree or Disagree" questions broken out into two separate tables. In the first and second tables, the "% Agree" columns combine "Strongly Agree" and "Agree" responses. In the third table, the "% Mild to Insignificant" column combines "Mild Problem" and "Insignificant Problem" responses. In the fourth table, the "% Most to Nearly All" column combines "Most Adults" and "Nearly All Adults". In the fifth table, the "% Yes" column shows the percentage of respondents that responded "Yes". And, in the sixth table, the "% Some to a Lot" column combines "A Lot" and "Some".

Percentages are found by dividing the number of respondents who answered a particular way by the total number of respondents. Total number of respondents can be found within parentheses.

In the last Demographics tables, a respondent may have marked more than one response per question. Therefore, "Total" is the total reponses of the question, which may not be the same as the total number of individuals taking the survey.