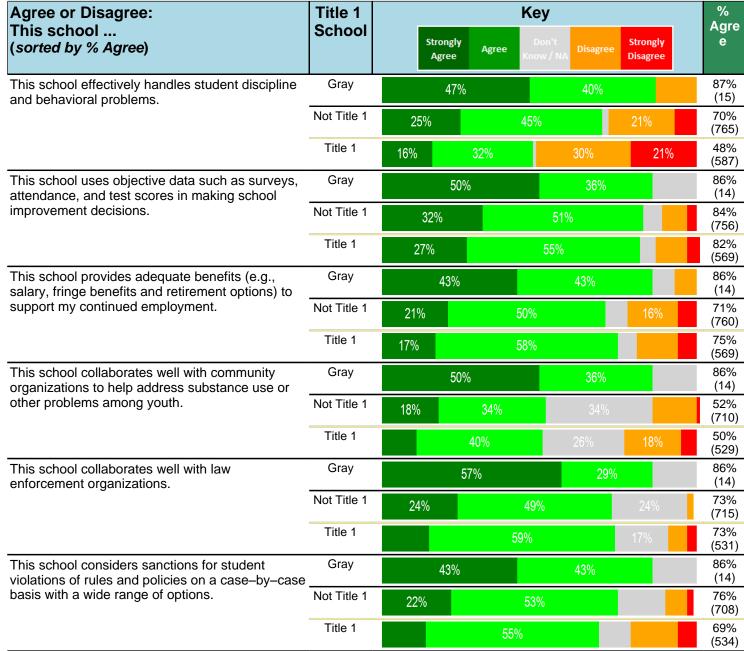

#### Notes:

This report has five question types with "Agree or Disagree" questions broken out into two separate tables. In the first and second tables, the "% Agree" columns combine "Strongly Agree" and "Agree" responses. In the third table, the "% Mild to Insignificant" column combines "Mild Problem" and "Insignificant Problem" responses. In the fourth table, the "% Most to Nearly All" column combines "Most Adults" and "Nearly All Adults". In the fifth table, the "% Yes" column shows the percentage of respondents that responded "Yes". And, in the sixth table, the "% Some to a Lot" column combines "A Lot" and "Some".

Percentages are found by dividing the number of respondents who answered a particular way by the total number of respondents. Total number of respondents can be found within parentheses.

In the last Demographics tables, a respondent may have marked more than one response per question. Therefore, "Total" is the total reponses of the question, which may not be the same as the total number of individuals taking the survey.