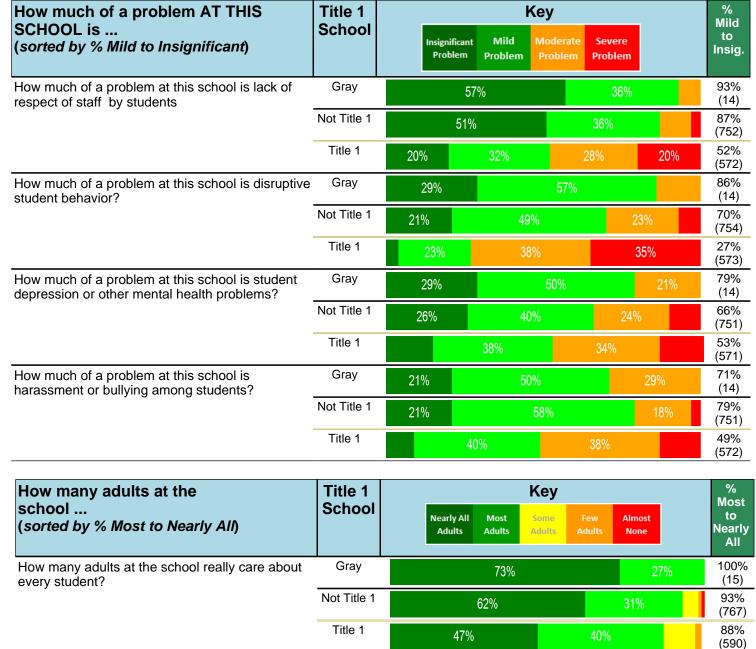

#### Notes:

This report has five question types with "Agree or Disagree" questions broken out into two separate tables. In the first and second tables, the "% Agree" columns combine "Strongly Agree" and "Agree" responses. In the third table, the "% Mild to Insignificant" column combines "Mild Problem" and "Insignificant Problem" responses. In the fourth table, the "% Most to Nearly All" column combines "Most Adults" and "Nearly All Adults". In the fifth table, the "% Yes" column shows the percentage of respondents that responded "Yes". And, in the sixth table, the "% Some to a Lot" column combines "A Lot" and "Some".