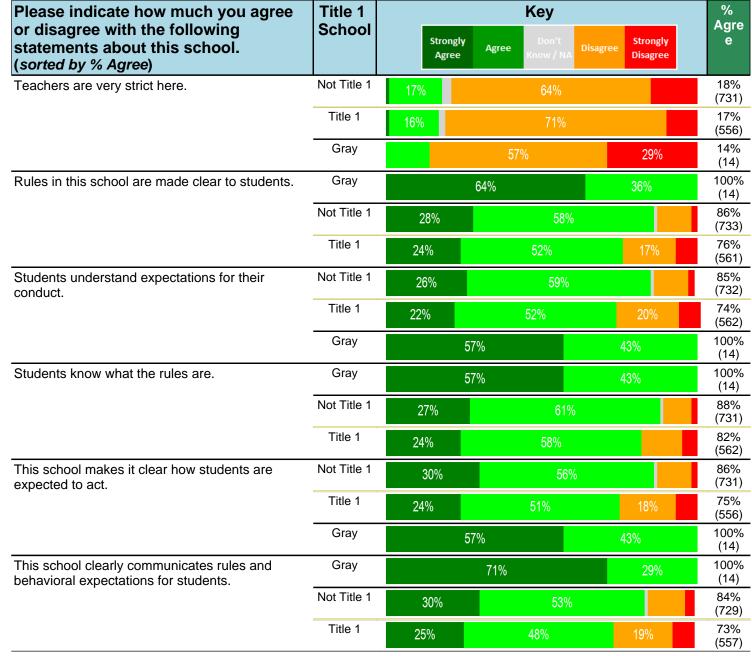

#### Notes:

This report has five question types with "Agree or Disagree" questions broken out into two separate tables. In the first and second tables, the "% Agree" columns combine "Strongly Agree" and "Agree" responses. In the third table, the "% Mild to Insignificant" column combines "Mild Problem" and "Insignificant Problem" responses. In the fourth table, the "% Most to Nearly All" column combines "Most Adults" and "Nearly All Adults". In the fifth table, the "% Yes" column shows the percentage of respondents that responded "Yes". And, in the sixth table, the "% Some to a Lot" column combines "A Lot" and "Some".

Percentages are found by dividing the number of respondents who answered a particular way by the total number of respondents. Total number of respondents can be found within parentheses.

In the last Demographics tables, a respondent may have marked more than one response per question. Therefore, "Total" is the total reponses of the question, which may not be the same as the total number of individuals taking the survey.