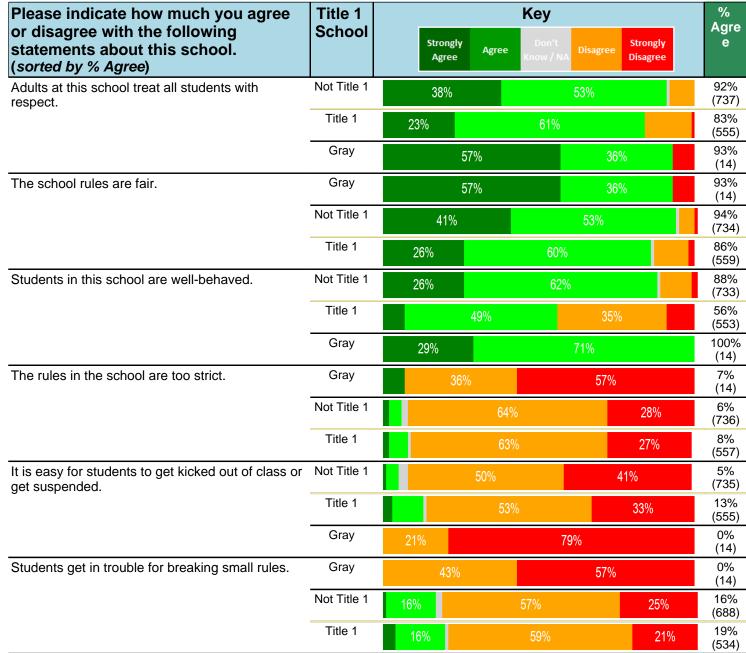

#### Notes:

This report has five question types with "Agree or Disagree" questions broken out into two separate tables. In the first and second tables, the "% Agree" columns combine "Strongly Agree" and "Agree" responses. In the third table, the "% Mild to Insignificant" column combines "Mild Problem" and "Insignificant Problem" responses. In the fourth table, the "% Most to Nearly All" column combines "Most Adults" and "Nearly All Adults". In the fifth table, the "% Yes" column shows the percentage of respondents that responded "Yes". And, in the sixth table, the "% Some to a Lot" column combines "A Lot" and "Some".

Percentages are found by dividing the number of respondents who answered a particular way by the total number of respondents. Total number of respondents can be found within parentheses.

In the last Demographics tables, a respondent may have marked more than one response per question. Therefore, "Total" is the total reponses of the question, which may not be the same as the total number of individuals taking the survey.