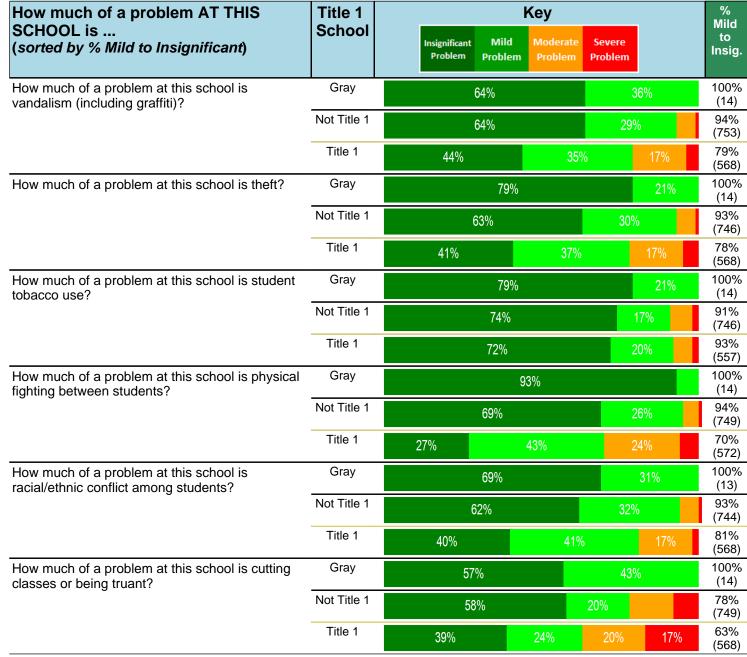

#### Notes:

This report has five question types with "Agree or Disagree" questions broken out into two separate tables. In the first and second tables, the "% Agree" columns combine "Strongly Agree" and "Agree" responses. In the third table, the "% Mild to Insignificant" column combines "Mild Problem" and "Insignificant Problem" responses. In the fourth table, the "% Most to Nearly All" column combines "Most Adults" and "Nearly All Adults". In the fifth table, the "% Yes" column shows the percentage of respondents that responded "Yes". And, in the sixth table, the "% Some to a Lot" column combines "A Lot" and "Some".

Percentages are found by dividing the number of respondents who answered a particular way by the total number of respondents. Total number of respondents can be found within parentheses.

In the last Demographics tables, a respondent may have marked more than one response per question. Therefore, "Total" is the total reponses of the question, which may not be the same as the total number of individuals taking the survey.