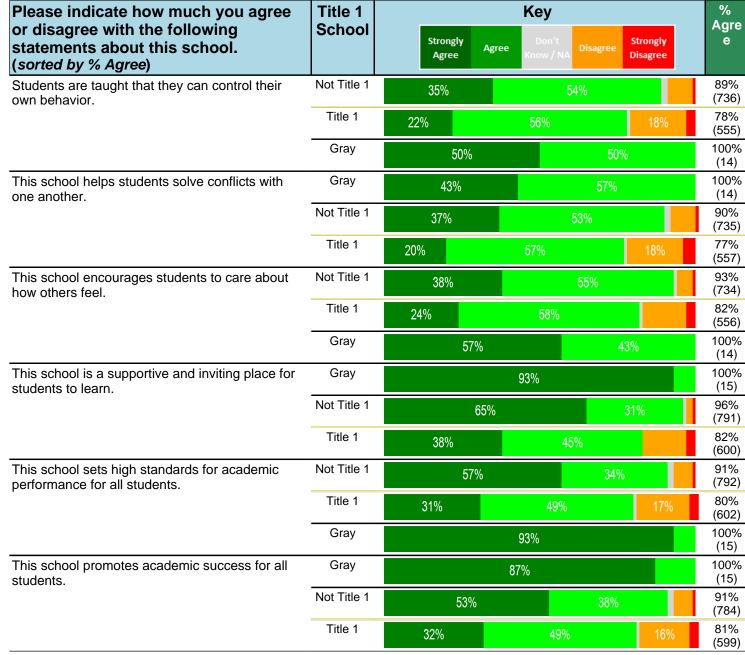

#### Notes:

This report has five question types with "Agree or Disagree" questions broken out into two separate tables. In the first and second tables, the "% Agree" columns combine "Strongly Agree" and "Agree" responses. In the third table, the "% Mild to Insignificant" column combines "Mild Problem" and "Insignificant Problem" responses. In the fourth table, the "% Most to Nearly All" column combines "Most Adults" and "Nearly All Adults". In the fifth table, the "% Yes" column shows the percentage of respondents that responded "Yes". And, in the sixth table, the "% Some to a Lot" column combines "A Lot" and "Some".

Percentages are found by dividing the number of respondents who answered a particular way by the total number of respondents. Total number of respondents can be found within parentheses.

In the last Demographics tables, a respondent may have marked more than one response per question. Therefore, "Total" is the total reponses of the question, which may not be the same as the total number of individuals taking the survey.