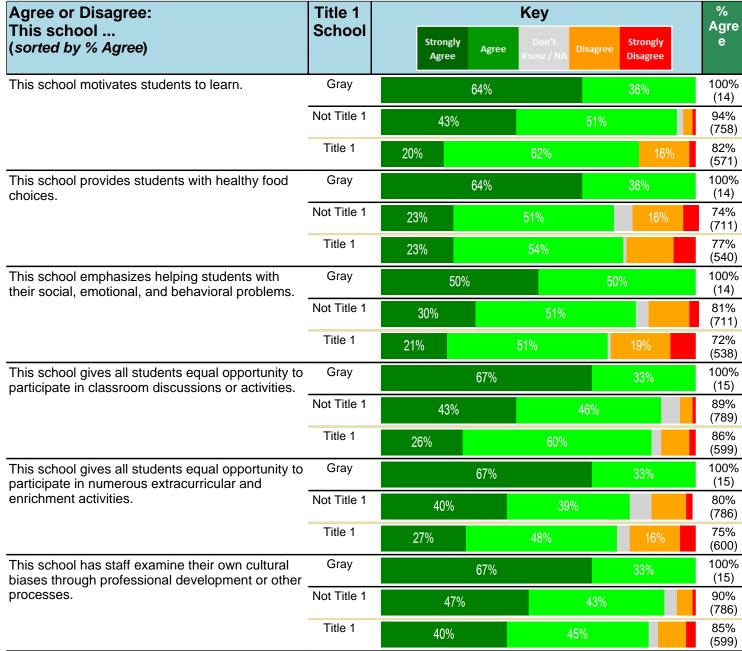

#### Notes:

This report has five question types with "Agree or Disagree" questions broken out into two separate tables. In the first and second tables, the "% Agree" columns combine "Strongly Agree" and "Agree" responses. In the third table, the "% Mild to Insignificant" column combines "Mild Problem" and "Insignificant Problem" responses. In the fourth table, the "% Most to Nearly All" column combines "Most Adults" and "Nearly All Adults". In the fifth table, the "% Yes" column shows the percentage of respondents that responded "Yes". And, in the sixth table, the "% Some to a Lot" column combines "A Lot" and "Some".

Percentages are found by dividing the number of respondents who answered a particular way by the total number of respondents. Total number of respondents can be found within parentheses.

In the last Demographics tables, a respondent may have marked more than one response per question. Therefore, "Total" is the total reponses of the question, which may not be the same as the total number of individuals taking the survey.