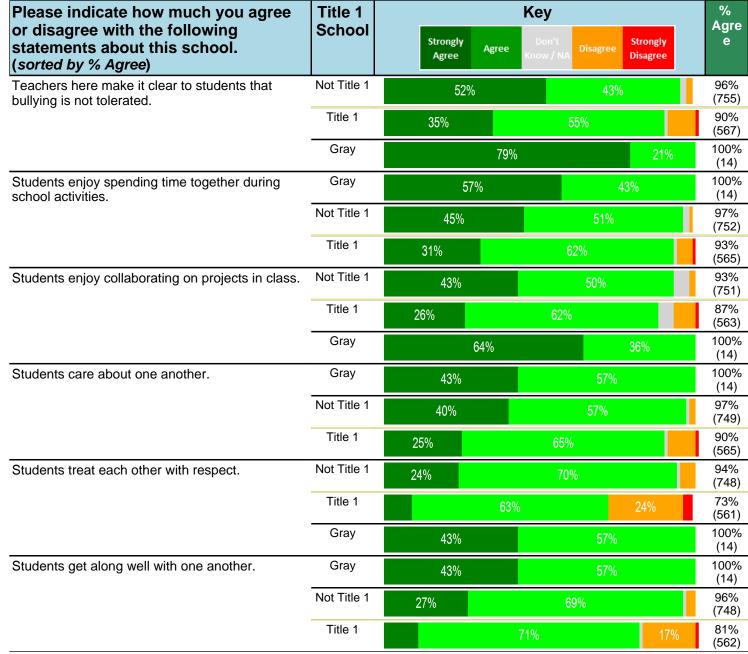

#### Notes:

This report has five question types with "Agree or Disagree" questions broken out into two separate tables. In the first and second tables, the "% Agree" columns combine "Strongly Agree" and "Agree" responses. In the third table, the "% Mild to Insignificant" column combines "Mild Problem" and "Insignificant Problem" responses. In the fourth table, the "% Most to Nearly All" column combines "Most Adults" and "Nearly All Adults". In the fifth table, the "% Yes" column shows the percentage of respondents that responded "Yes". And, in the sixth table, the "% Some to a Lot" column combines "A Lot" and "Some".

Percentages are found by dividing the number of respondents who answered a particular way by the total number of respondents. Total number of respondents can be found within parentheses.

In the last Demographics tables, a respondent may have marked more than one response per question. Therefore, "Total" is the total reponses of the question, which may not be the same as the total number of individuals taking the survey.