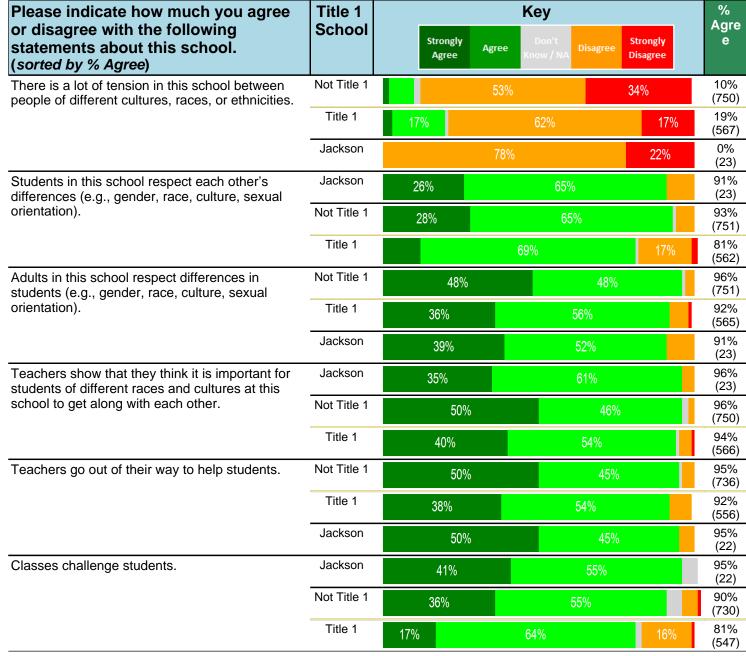

#### Notes:

This report has five question types with "Agree or Disagree" questions broken out into two separate tables. In the first and second tables, the "% Agree" columns combine "Strongly Agree" and "Agree" responses. In the third table, the "% Mild to Insignificant" column combines "Mild Problem" and "Insignificant Problem" responses. In the fourth table, the "% Most to Nearly All" column combines "Most Adults" and "Nearly All Adults". In the fifth table, the "% Yes" column shows the percentage of respondents that responded "Yes". And, in the sixth table, the "% Some to a Lot" column combines "A Lot" and "Some".

Percentages are found by dividing the number of respondents who answered a particular way by the total number of respondents. Total number of respondents can be found within parentheses.

In the last Demographics tables, a respondent may have marked more than one response per question. Therefore, "Total" is the total reponses of the question, which may not be the same as the total number of individuals taking the survey.