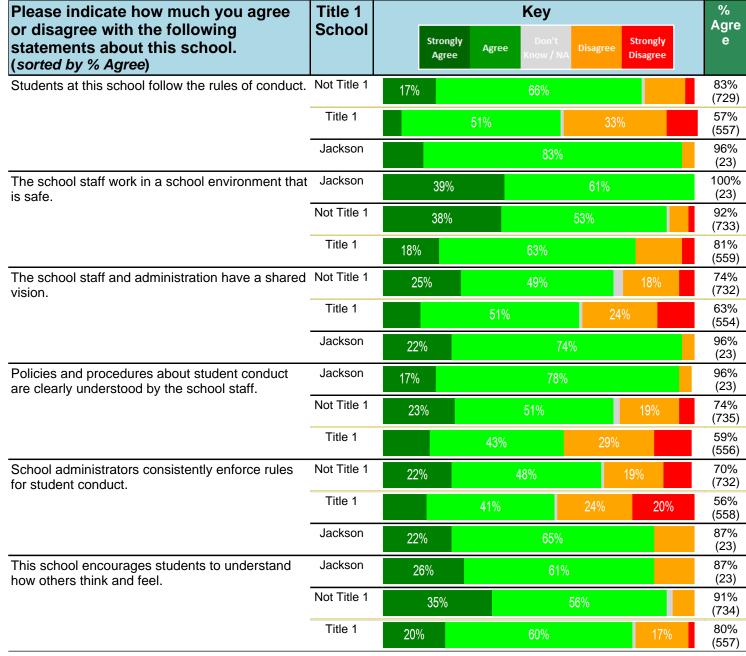

#### Notes:

This report has five question types with "Agree or Disagree" questions broken out into two separate tables. In the first and second tables, the "% Agree" columns combine "Strongly Agree" and "Agree" responses. In the third table, the "% Mild to Insignificant" column combines "Mild Problem" and "Insignificant Problem" responses. In the fourth table, the "% Most to Nearly All" column combines "Most Adults" and "Nearly All Adults". In the fifth table, the "% Yes" column shows the percentage of respondents that responded "Yes". And, in the sixth table, the "% Some to a Lot" column combines "A Lot" and "Some".

Percentages are found by dividing the number of respondents who answered a particular way by the total number of respondents. Total number of respondents can be found within parentheses.

In the last Demographics tables, a respondent may have marked more than one response per question. Therefore, "Total" is the total reponses of the question, which may not be the same as the total number of individuals taking the survey.