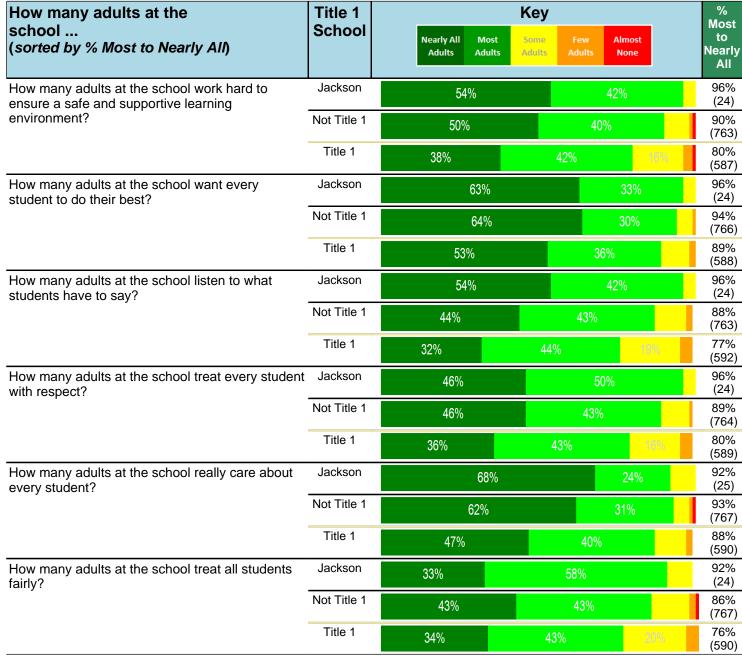

#### Notes:

This report has five question types with "Agree or Disagree" questions broken out into two separate tables. In the first and second tables, the "% Agree" columns combine "Strongly Agree" and "Agree" responses. In the third table, the "% Mild to Insignificant" column combines "Mild Problem" and "Insignificant Problem" responses. In the fourth table, the "% Most to Nearly All" column combines "Most Adults" and "Nearly All Adults". In the fifth table, the "% Yes" column shows the percentage of respondents that responded "Yes". And, in the sixth table, the "% Some to a Lot" column combines "A Lot" and "Some".

Percentages are found by dividing the number of respondents who answered a particular way by the total number of respondents. Total number of respondents can be found within parentheses.

In the last Demographics tables, a respondent may have marked more than one response per question. Therefore, "Total" is the total reponses of the question, which may not be the same as the total number of individuals taking the survey.