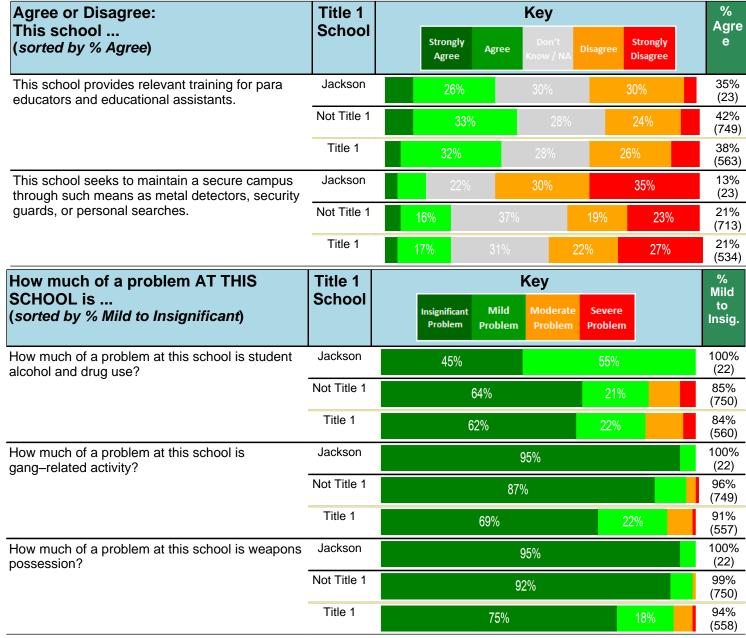

#### Notes:

This report has five question types with "Agree or Disagree" questions broken out into two separate tables. In the first and second tables, the "% Agree" columns combine "Strongly Agree" and "Agree" responses. In the third table, the "% Mild to Insignificant" column combines "Mild Problem" and "Insignificant Problem" responses. In the fourth table, the "% Most to Nearly All" column combines "Most Adults" and "Nearly All Adults". In the fifth table, the "% Yes" column shows the percentage of respondents that responded "Yes". And, in the sixth table, the "% Some to a Lot" column combines "A Lot" and "Some".

Percentages are found by dividing the number of respondents who answered a particular way by the total number of respondents. Total number of respondents can be found within parentheses.

In the last Demographics tables, a respondent may have marked more than one response per question. Therefore, "Total" is the total reponses of the question, which may not be the same as the total number of individuals taking the survey.