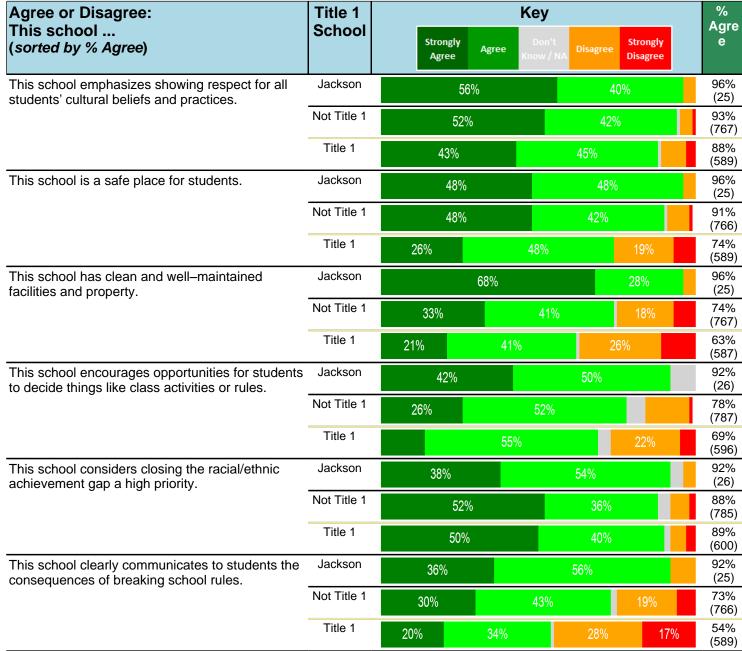

#### Notes:

This report has five question types with "Agree or Disagree" questions broken out into two separate tables. In the first and second tables, the "% Agree" columns combine "Strongly Agree" and "Agree" responses. In the third table, the "% Mild to Insignificant" column combines "Mild Problem" and "Insignificant Problem" responses. In the fourth table, the "% Most to Nearly All" column combines "Most Adults" and "Nearly All Adults". In the fifth table, the "% Yes" column shows the percentage of respondents that responded "Yes". And, in the sixth table, the "% Some to a Lot" column combines "A Lot" and "Some".

Percentages are found by dividing the number of respondents who answered a particular way by the total number of respondents. Total number of respondents can be found within parentheses.

In the last Demographics tables, a respondent may have marked more than one response per question. Therefore, "Total" is the total reponses of the question, which may not be the same as the total number of individuals taking the survey.