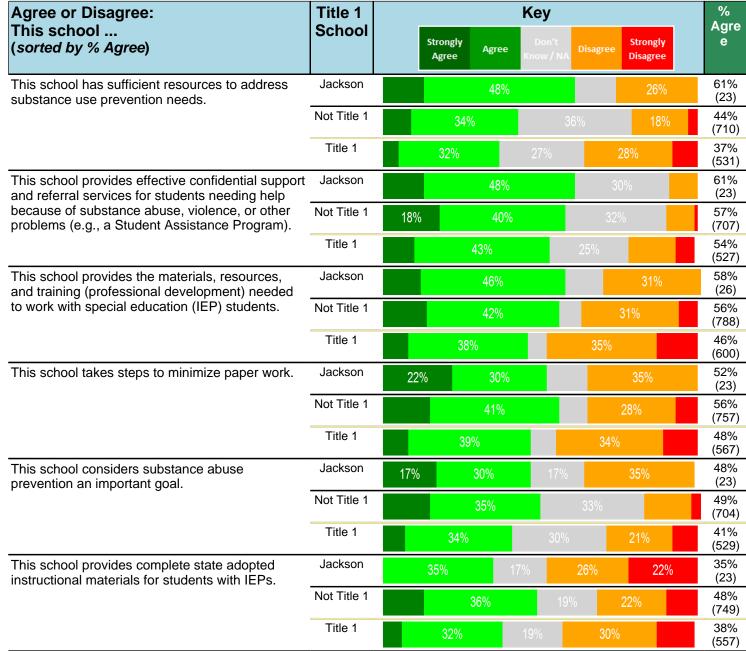

#### Notes:

This report has five question types with "Agree or Disagree" questions broken out into two separate tables. In the first and second tables, the "% Agree" columns combine "Strongly Agree" and "Agree" responses. In the third table, the "% Mild to Insignificant" column combines "Mild Problem" and "Insignificant Problem" responses. In the fourth table, the "% Most to Nearly All" column combines "Most Adults" and "Nearly All Adults". In the fifth table, the "% Yes" column shows the percentage of respondents that responded "Yes". And, in the sixth table, the "% Some to a Lot" column combines "A Lot" and "Some".

Percentages are found by dividing the number of respondents who answered a particular way by the total number of respondents. Total number of respondents can be found within parentheses.

In the last Demographics tables, a respondent may have marked more than one response per question. Therefore, "Total" is the total reponses of the question, which may not be the same as the total number of individuals taking the survey.