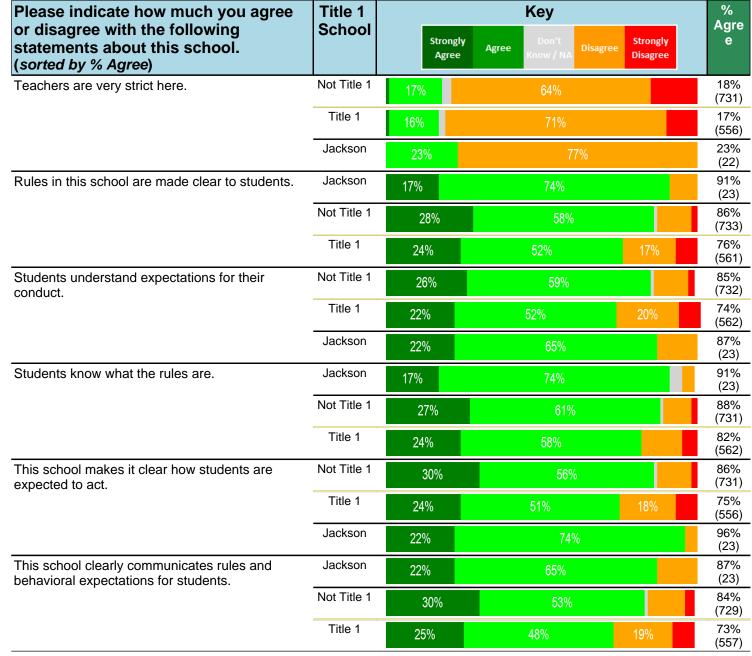

#### Notes:

This report has five question types with "Agree or Disagree" questions broken out into two separate tables. In the first and second tables, the "% Agree" columns combine "Strongly Agree" and "Agree" responses. In the third table, the "% Mild to Insignificant" column combines "Mild Problem" and "Insignificant Problem" responses. In the fourth table, the "% Most to Nearly All" column combines "Most Adults" and "Nearly All Adults". In the fifth table, the "% Yes" column shows the percentage of respondents that responded "Yes". And, in the sixth table, the "% Some to a Lot" column combines "A Lot" and "Some".

Percentages are found by dividing the number of respondents who answered a particular way by the total number of respondents. Total number of respondents can be found within parentheses.

In the last Demographics tables, a respondent may have marked more than one response per question. Therefore, "Total" is the total reponses of the question, which may not be the same as the total number of individuals taking the survey.