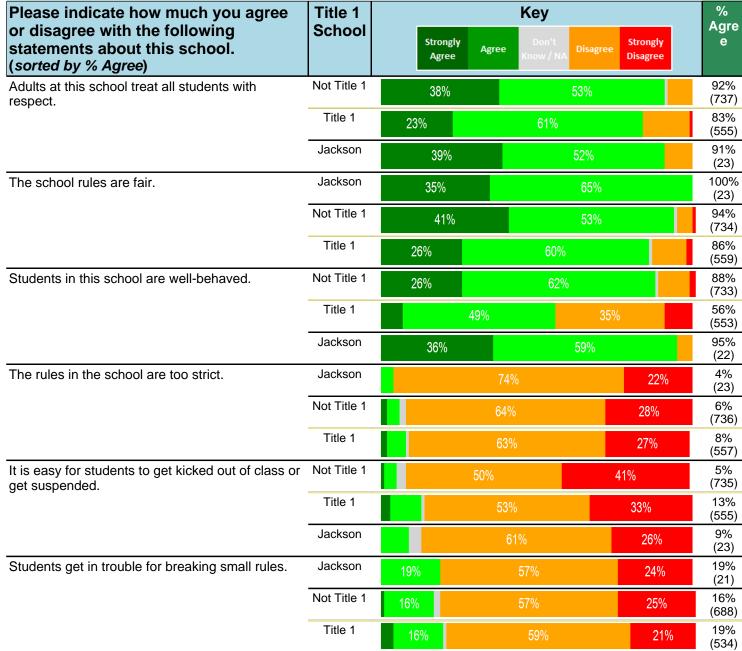

#### Notes:

This report has five question types with "Agree or Disagree" questions broken out into two separate tables. In the first and second tables, the "% Agree" columns combine "Strongly Agree" and "Agree" responses. In the third table, the "% Mild to Insignificant" column combines "Mild Problem" and "Insignificant Problem" responses. In the fourth table, the "% Most to Nearly All" column combines "Most Adults" and "Nearly All Adults". In the fifth table, the "% Yes" column shows the percentage of respondents that responded "Yes". And, in the sixth table, the "% Some to a Lot" column combines "A Lot" and "Some".

Percentages are found by dividing the number of respondents who answered a particular way by the total number of respondents. Total number of respondents can be found within parentheses.

In the last Demographics tables, a respondent may have marked more than one response per question. Therefore, "Total" is the total reponses of the question, which may not be the same as the total number of individuals taking the survey.