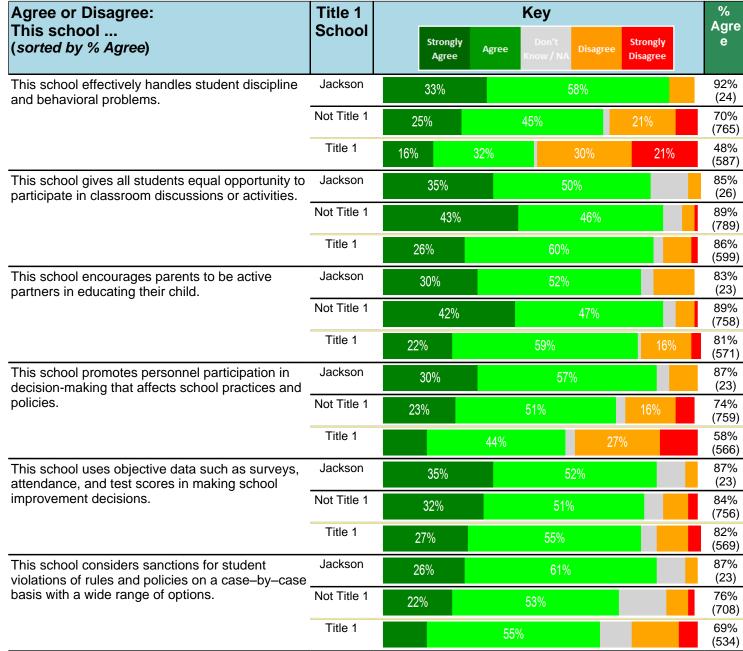

#### Notes:

This report has five question types with "Agree or Disagree" questions broken out into two separate tables. In the first and second tables, the "% Agree" columns combine "Strongly Agree" and "Agree" responses. In the third table, the "% Mild to Insignificant" column combines "Mild Problem" and "Insignificant Problem" responses. In the fourth table, the "% Most to Nearly All" column combines "Most Adults" and "Nearly All Adults". In the fifth table, the "% Yes" column shows the percentage of respondents that responded "Yes". And, in the sixth table, the "% Some to a Lot" column combines "A Lot" and "Some".

Percentages are found by dividing the number of respondents who answered a particular way by the total number of respondents. Total number of respondents can be found within parentheses.

In the last Demographics tables, a respondent may have marked more than one response per question. Therefore, "Total" is the total reponses of the question, which may not be the same as the total number of individuals taking the survey.