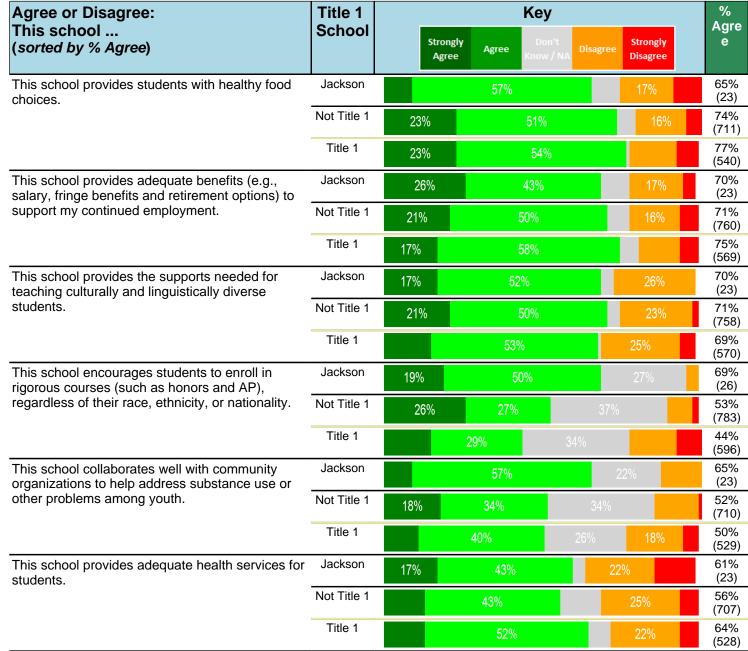

#### Notes:

This report has five question types with "Agree or Disagree" questions broken out into two separate tables. In the first and second tables, the "% Agree" columns combine "Strongly Agree" and "Agree" responses. In the third table, the "% Mild to Insignificant" column combines "Mild Problem" and "Insignificant Problem" responses. In the fourth table, the "% Most to Nearly All" column combines "Most Adults" and "Nearly All Adults". In the fifth table, the "% Yes" column shows the percentage of respondents that responded "Yes". And, in the sixth table, the "% Some to a Lot" column combines "A Lot" and "Some".

Percentages are found by dividing the number of respondents who answered a particular way by the total number of respondents. Total number of respondents can be found within parentheses.

In the last Demographics tables, a respondent may have marked more than one response per question. Therefore, "Total" is the total reponses of the question, which may not be the same as the total number of individuals taking the survey.