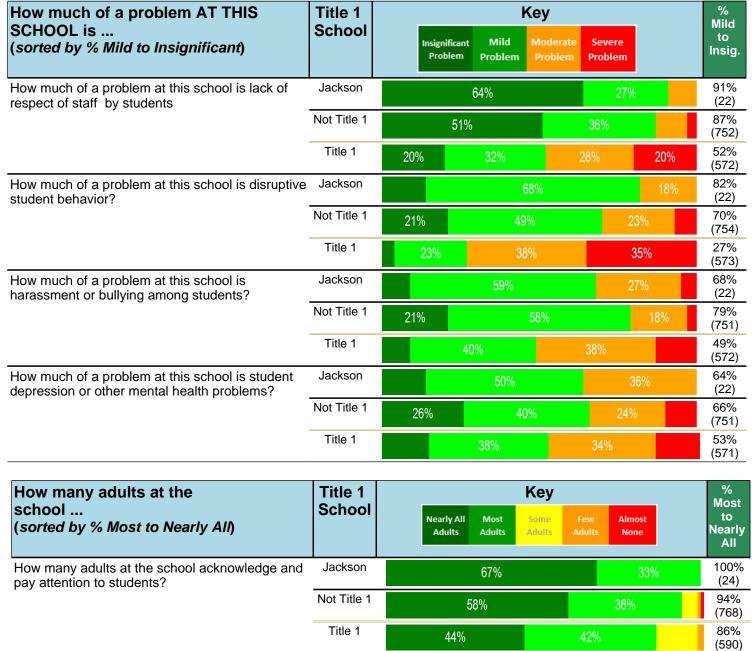

#### Notes:

This report has five question types with "Agree or Disagree" questions broken out into two separate tables. In the first and second tables, the "% Agree" columns combine "Strongly Agree" and "Agree" responses. In the third table, the "% Mild to Insignificant" column combines "Mild Problem" and "Insignificant Problem" responses. In the fourth table, the "% Most to Nearly All" column combines "Most Adults" and "Nearly All Adults". In the fifth table, the "% Yes" column shows the percentage of respondents that responded "Yes". And, in the sixth table, the "% Some to a Lot" column combines "A Lot" and "Some".

Percentages are found by dividing the number of respondents who answered a particular way by the total number of respondents. Total number of respondents can be found within parentheses.

In the last Demographics tables, a respondent may have marked more than one response per question. Therefore, "Total" is the total reponses of the question, which may not be the same as the total number of individuals taking the survey.