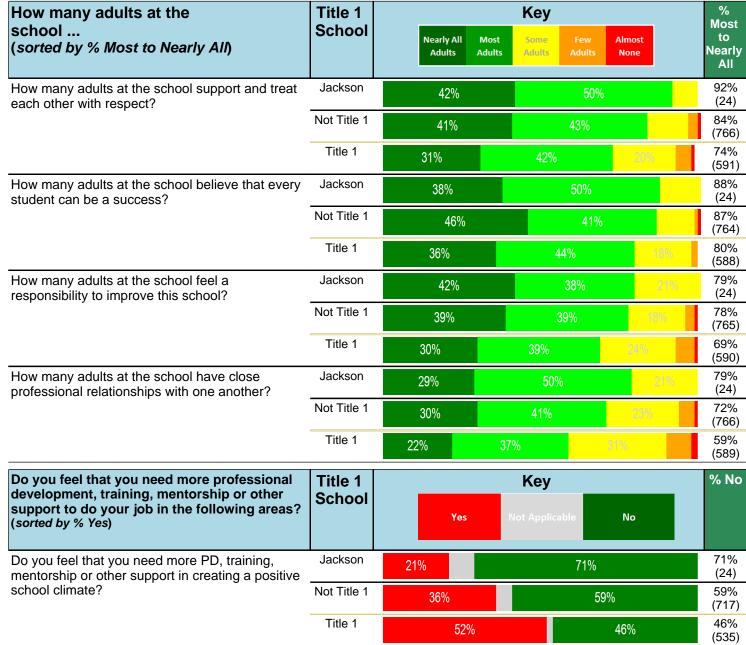

#### Notes:

This report has five question types with "Agree or Disagree" questions broken out into two separate tables. In the first and second tables, the "% Agree" columns combine "Strongly Agree" and "Agree" responses. In the third table, the "% Mild to Insignificant" column combines "Mild Problem" and "Insignificant Problem" responses. In the fourth table, the "% Most to Nearly All" column combines "Most Adults" and "Nearly All Adults". In the fifth table, the "% Yes" column shows the percentage of respondents that responded "Yes". And, in the sixth table, the "% Some to a Lot" column combines "A Lot" and "Some".

Percentages are found by dividing the number of respondents who answered a particular way by the total number of respondents. Total number of respondents can be found within parentheses.

In the last Demographics tables, a respondent may have marked more than one response per question. Therefore, "Total" is the total reponses of the question, which may not be the same as the total number of individuals taking the survey.