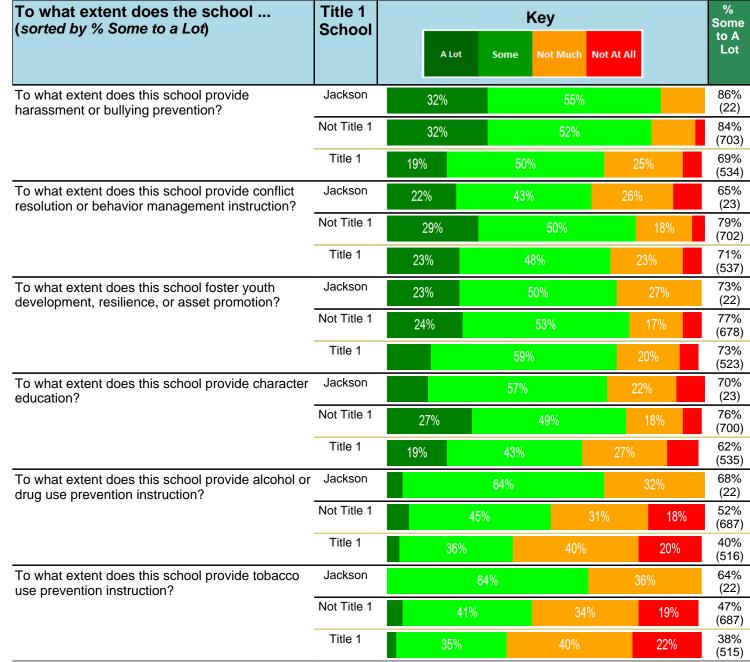

#### Notes:

This report has five question types with "Agree or Disagree" questions broken out into two separate tables. In the first and second tables, the "% Agree" columns combine "Strongly Agree" and "Agree" responses. In the third table, the "% Mild to Insignificant" column combines "Mild Problem" and "Insignificant Problem" responses. In the fourth table, the "% Most to Nearly All" column combines "Most Adults" and "Nearly All Adults". In the fifth table, the "% Yes" column shows the percentage of respondents that responded "Yes". And, in the sixth table, the "% Some to a Lot" column combines "A Lot" and "Some".

Percentages are found by dividing the number of respondents who answered a particular way by the total number of respondents. Total number of respondents can be found within parentheses.

In the last Demographics tables, a respondent may have marked more than one response per question. Therefore, "Total" is the total reponses of the question, which may not be the same as the total number of individuals taking the survey.