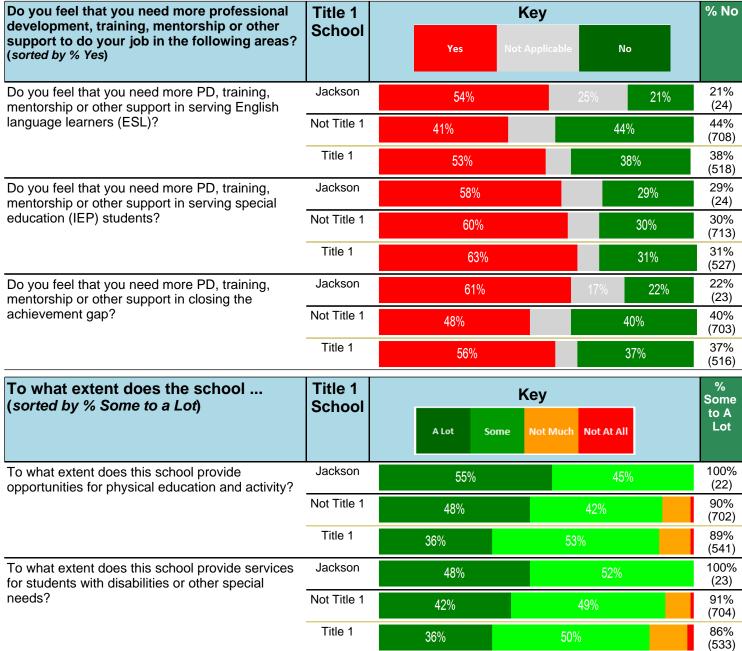

| Do you feel that you need more professional development, training, mentorship or other                                                                              | Title 1     | Key                |     |          | % No         |  |
|---------------------------------------------------------------------------------------------------------------------------------------------------------------------|-------------|--------------------|-----|----------|--------------|--|
| support to do your job in the following areas? (sorted by % Yes)                                                                                                    | School      | Yes Not Applicable |     | cable No |              |  |
| Do you feel that you need more PD, training, mentorship or other support in meeting academic standards?                                                             | Jackson     | 28%                | 28% | 44%      | 44%<br>(25)  |  |
|                                                                                                                                                                     | Not Title 1 | 33%                | 18% | 49%      | 49%<br>(719) |  |
|                                                                                                                                                                     | Title 1     | 41%                |     | 46%      | 46%<br>(530) |  |
| Do you feel that you need more PD, training, mentorship or other support in positive behavioral support and classroom management?                                   | Jackson     | 29%                | 17% | 54%      | 54%<br>(24)  |  |
|                                                                                                                                                                     | Not Title 1 | 40%                |     | 49%      | 49%<br>(713) |  |
|                                                                                                                                                                     | Title 1     | 52%                |     | 42%      | 42%<br>(522) |  |
| Do you feel that you need more PD, training, mentorship or other support in working with diverse racial, ethnic, or cultural groups?                                | Jackson     | 46%                |     | 46%      | 46%<br>(24)  |  |
|                                                                                                                                                                     | Not Title 1 | 45%                |     | 50%      | 50%<br>(711) |  |
|                                                                                                                                                                     | Title 1     | 48%                |     | 49%      | 49%<br>(523) |  |
| Do you feel that you need more PD, training, mentorship or other support in meeting the social, emotional, and developmental needs of youth (e.g., growth mindset)? | Jackson     | 46%                |     | 42%      | 42%<br>(24)  |  |
|                                                                                                                                                                     | Not Title 1 | 53%                |     | 41%      | 41%<br>(710) |  |
|                                                                                                                                                                     | Title 1     | 62%                |     | 34%      | 34%<br>(532) |  |
| Do you feel that you need more PD, training, mentorship or other support in culturally relevant pedagogy for the school's student population?                       | Jackson     | 50%                |     | 17% 33%  | 33%<br>(24)  |  |
|                                                                                                                                                                     | Not Title 1 | 48%                |     | 44%      | 44%<br>(708) |  |
|                                                                                                                                                                     | Title 1     | 54%                |     | 40%      | 40%<br>(520) |  |
| Do you feel that you need more PD, training, mentorship or other support in evidence—based methods of instruction?                                                  | Jackson     | 54%                |     | 25% 21%  | 21%<br>(24)  |  |
|                                                                                                                                                                     | Not Title 1 | 38%                | 18% | 44%      | 44%<br>(712) |  |
|                                                                                                                                                                     | Title 1     | 46%                |     | 41%      | 41%<br>(524) |  |

#### Notes:

This report has five question types with "Agree or Disagree" questions broken out into two separate tables. In the first and second tables, the "% Agree" columns combine "Strongly Agree" and "Agree" responses. In the third table, the "% Mild to Insignificant" column combines "Mild Problem" and "Insignificant Problem" responses. In the fourth table, the "% Most to Nearly All" column combines "Most Adults" and "Nearly All Adults". In the fifth table, the "% Yes" column shows the percentage of respondents that responded "Yes". And, in the sixth table, the "% Some to a Lot" column combines "A Lot" and "Some".

Percentages are found by dividing the number of respondents who answered a particular way by the total number of respondents. Total number of respondents can be found within parentheses.

In the last Demographics tables, a respondent may have marked more than one response per question. Therefore, "Total" is the total reponses of the question, which may not be the same as the total number of individuals taking the survey.