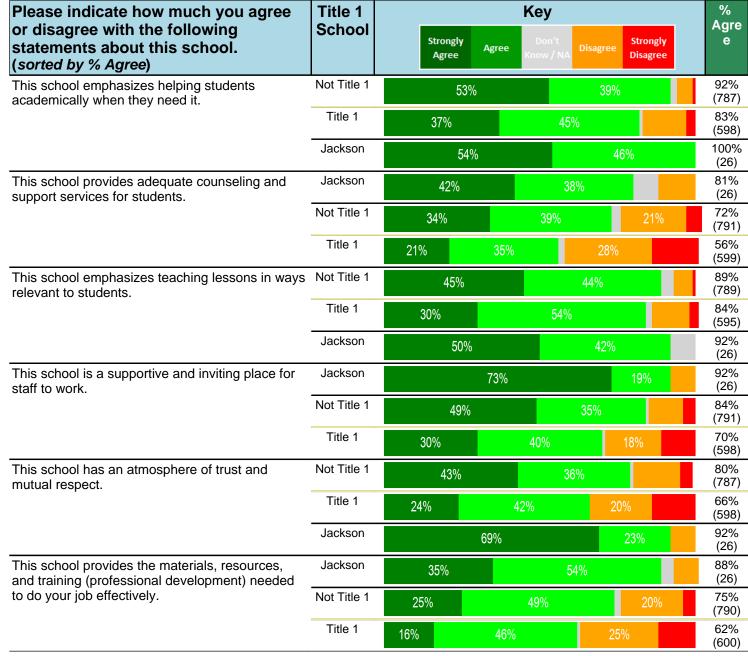

#### Notes:

This report has five question types with "Agree or Disagree" questions broken out into two separate tables. In the first and second tables, the "% Agree" columns combine "Strongly Agree" and "Agree" responses. In the third table, the "% Mild to Insignificant" column combines "Mild Problem" and "Insignificant Problem" responses. In the fourth table, the "% Most to Nearly All" column combines "Most Adults" and "Nearly All Adults". In the fifth table, the "% Yes" column shows the percentage of respondents that responded "Yes". And, in the sixth table, the "% Some to a Lot" column combines "A Lot" and "Some".

Percentages are found by dividing the number of respondents who answered a particular way by the total number of respondents. Total number of respondents can be found within parentheses.

In the last Demographics tables, a respondent may have marked more than one response per question. Therefore, "Total" is the total reponses of the question, which may not be the same as the total number of individuals taking the survey.