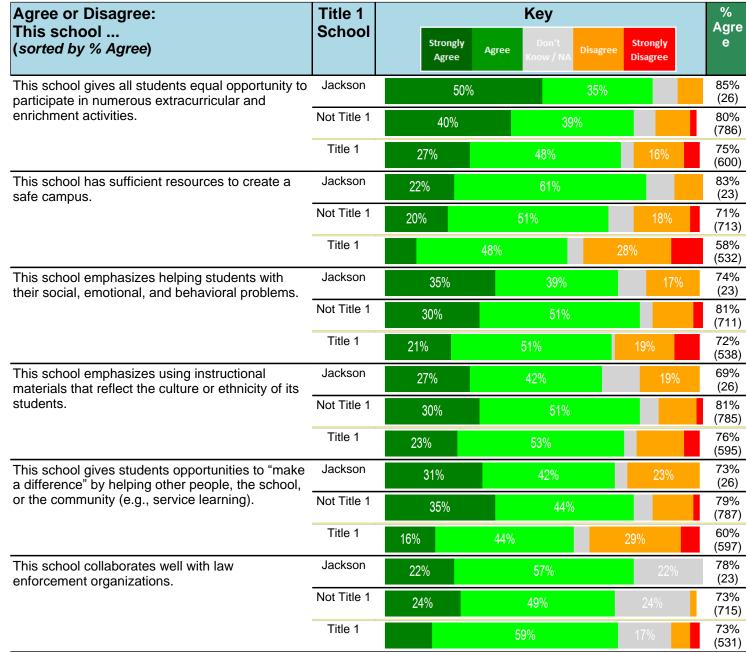

#### Notes:

This report has five question types with "Agree or Disagree" questions broken out into two separate tables. In the first and second tables, the "% Agree" columns combine "Strongly Agree" and "Agree" responses. In the third table, the "% Mild to Insignificant" column combines "Mild Problem" and "Insignificant Problem" responses. In the fourth table, the "% Most to Nearly All" column combines "Most Adults" and "Nearly All Adults". In the fifth table, the "% Yes" column shows the percentage of respondents that responded "Yes". And, in the sixth table, the "% Some to a Lot" column combines "A Lot" and "Some".

Percentages are found by dividing the number of respondents who answered a particular way by the total number of respondents. Total number of respondents can be found within parentheses.

In the last Demographics tables, a respondent may have marked more than one response per question. Therefore, "Total" is the total reponses of the question, which may not be the same as the total number of individuals taking the survey.