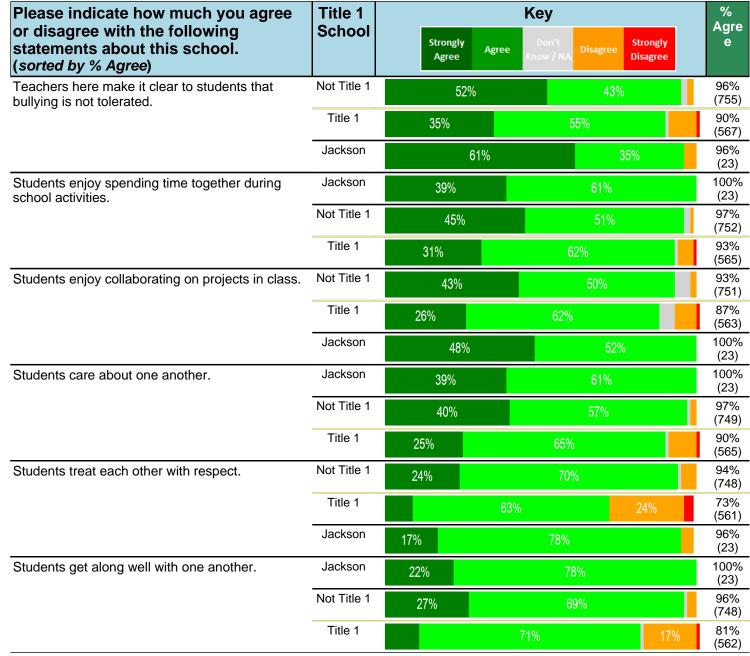

#### Notes:

This report has five question types with "Agree or Disagree" questions broken out into two separate tables. In the first and second tables, the "% Agree" columns combine "Strongly Agree" and "Agree" responses. In the third table, the "% Mild to Insignificant" column combines "Mild Problem" and "Insignificant Problem" responses. In the fourth table, the "% Most to Nearly All" column combines "Most Adults" and "Nearly All Adults". In the fifth table, the "% Yes" column shows the percentage of respondents that responded "Yes". And, in the sixth table, the "% Some to a Lot" column combines "A Lot" and "Some".

Percentages are found by dividing the number of respondents who answered a particular way by the total number of respondents. Total number of respondents can be found within parentheses.

In the last Demographics tables, a respondent may have marked more than one response per question. Therefore, "Total" is the total reponses of the question, which may not be the same as the total number of individuals taking the survey.