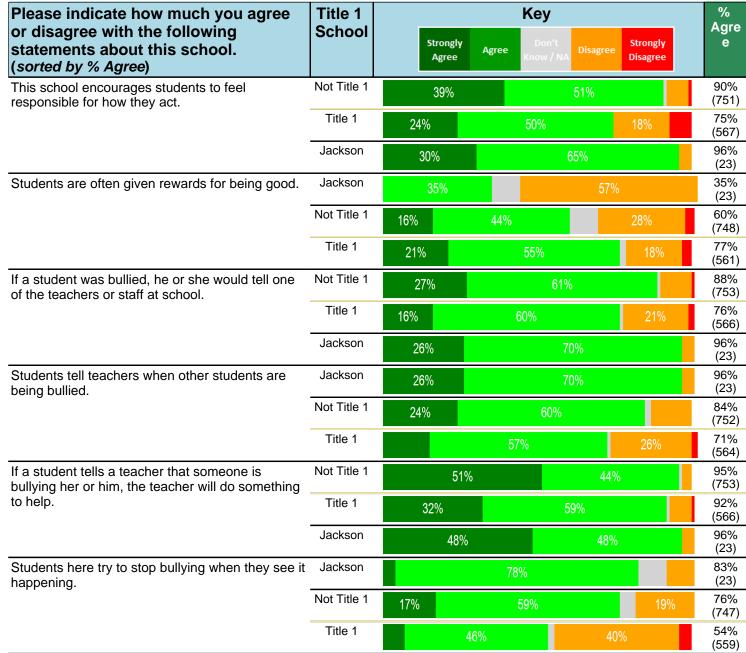

#### Notes:

This report has five question types with "Agree or Disagree" questions broken out into two separate tables. In the first and second tables, the "% Agree" columns combine "Strongly Agree" and "Agree" responses. In the third table, the "% Mild to Insignificant" column combines "Mild Problem" and "Insignificant Problem" responses. In the fourth table, the "% Most to Nearly All" column combines "Most Adults" and "Nearly All Adults". In the fifth table, the "% Yes" column shows the percentage of respondents that responded "Yes". And, in the sixth table, the "% Some to a Lot" column combines "A Lot" and "Some".

Percentages are found by dividing the number of respondents who answered a particular way by the total number of respondents. Total number of respondents can be found within parentheses.

In the last Demographics tables, a respondent may have marked more than one response per question. Therefore, "Total" is the total reponses of the question, which may not be the same as the total number of individuals taking the survey.