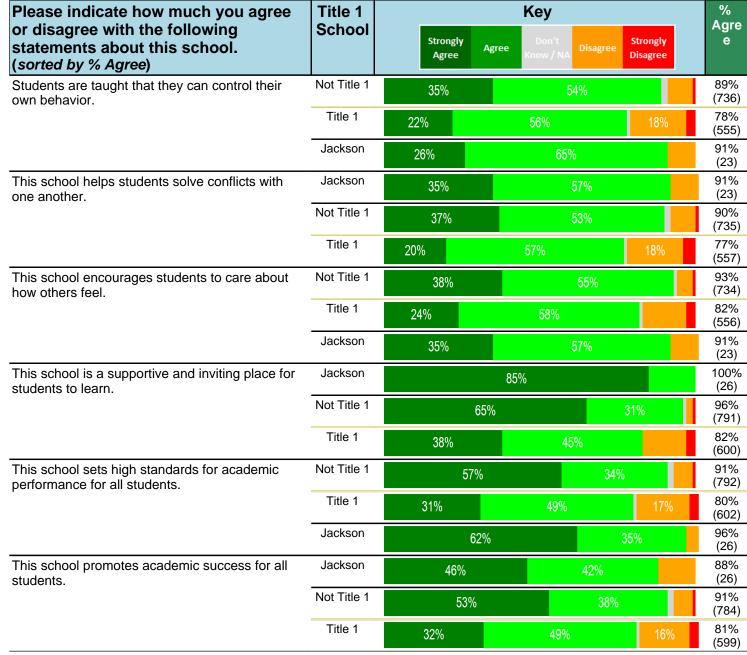

#### Notes:

This report has five question types with "Agree or Disagree" questions broken out into two separate tables. In the first and second tables, the "% Agree" columns combine "Strongly Agree" and "Agree" responses. In the third table, the "% Mild to Insignificant" column combines "Mild Problem" and "Insignificant Problem" responses. In the fourth table, the "% Most to Nearly All" column combines "Most Adults" and "Nearly All Adults". In the fifth table, the "% Yes" column shows the percentage of respondents that responded "Yes". And, in the sixth table, the "% Some to a Lot" column combines "A Lot" and "Some".

Percentages are found by dividing the number of respondents who answered a particular way by the total number of respondents. Total number of respondents can be found within parentheses.

In the last Demographics tables, a respondent may have marked more than one response per question. Therefore, "Total" is the total reponses of the question, which may not be the same as the total number of individuals taking the survey.