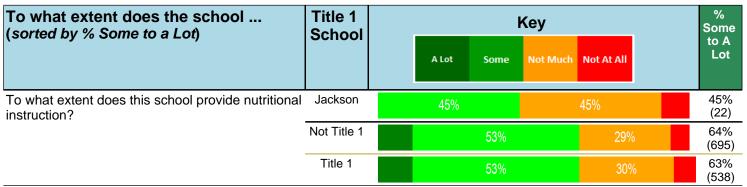

#### Notes:

This report has five question types with "Agree or Disagree" questions broken out into two separate tables. In the first and second tables, the "% Agree" columns combine "Strongly Agree" and "Agree" responses. In the third table, the "% Mild to Insignificant" column combines "Mild Problem" and "Insignificant Problem" responses. In the fourth table, the "% Most to Nearly All" column combines "Most Adults" and "Nearly All Adults". In the fifth table, the "% Yes" column shows the percentage of respondents that responded "Yes". And, in the sixth table, the "% Some to a Lot" column combines "A Lot" and "Some".

Percentages are found by dividing the number of respondents who answered a particular way by the total number of respondents. Total number of respondents can be found within parentheses.

In the last Demographics tables, a respondent may have marked more than one response per question. Therefore, "Total" is the total reponses of the question, which may not be the same as the total number of individuals taking the survey.