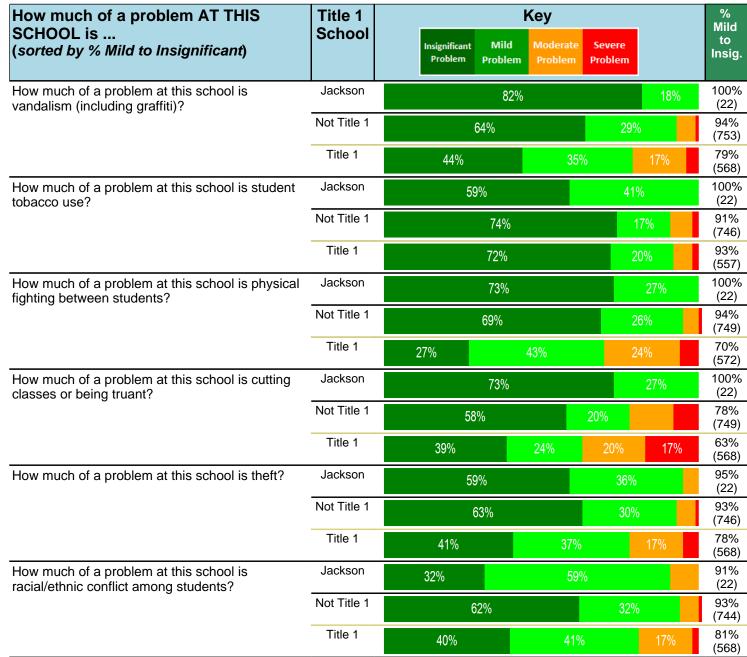

#### Notes:

This report has five question types with "Agree or Disagree" questions broken out into two separate tables. In the first and second tables, the "% Agree" columns combine "Strongly Agree" and "Agree" responses. In the third table, the "% Mild to Insignificant" column combines "Mild Problem" and "Insignificant Problem" responses. In the fourth table, the "% Most to Nearly All" column combines "Most Adults" and "Nearly All Adults". In the fifth table, the "% Yes" column shows the percentage of respondents that responded "Yes". And, in the sixth table, the "% Some to a Lot" column combines "A Lot" and "Some".

Percentages are found by dividing the number of respondents who answered a particular way by the total number of respondents. Total number of respondents can be found within parentheses.

In the last Demographics tables, a respondent may have marked more than one response per question. Therefore, "Total" is the total reponses of the question, which may not be the same as the total number of individuals taking the survey.