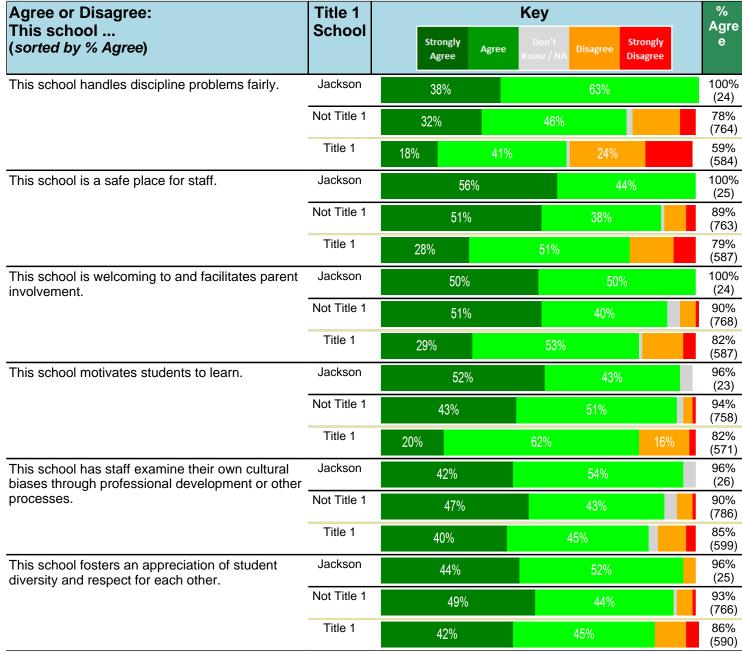

#### Notes:

This report has five question types with "Agree or Disagree" questions broken out into two separate tables. In the first and second tables, the "% Agree" columns combine "Strongly Agree" and "Agree" responses. In the third table, the "% Mild to Insignificant" column combines "Mild Problem" and "Insignificant Problem" responses. In the fourth table, the "% Most to Nearly All" column combines "Most Adults" and "Nearly All Adults". In the fifth table, the "% Yes" column shows the percentage of respondents that responded "Yes". And, in the sixth table, the "% Some to a Lot" column combines "A Lot" and "Some".

Percentages are found by dividing the number of respondents who answered a particular way by the total number of respondents. Total number of respondents can be found within parentheses.

In the last Demographics tables, a respondent may have marked more than one response per question. Therefore, "Total" is the total reponses of the question, which may not be the same as the total number of individuals taking the survey.