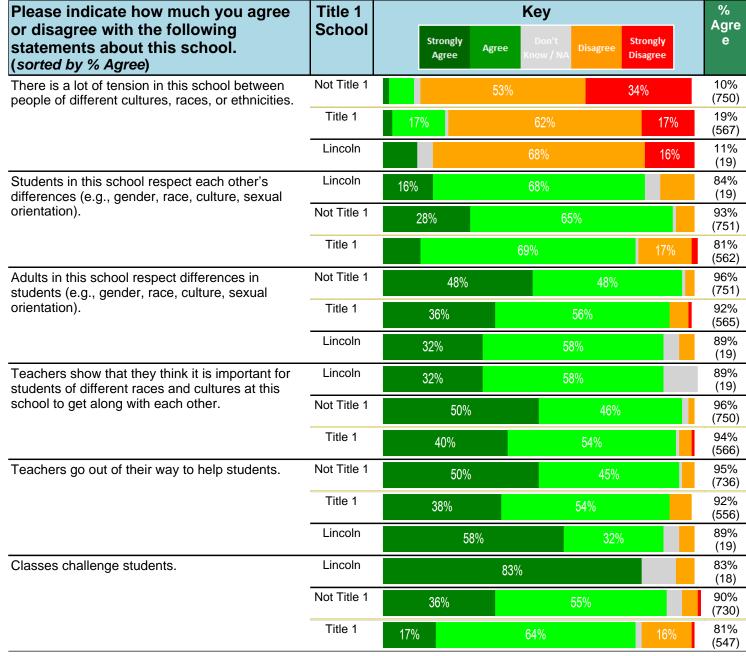

#### Notes:

This report has five question types with "Agree or Disagree" questions broken out into two separate tables. In the first and second tables, the "% Agree" columns combine "Strongly Agree" and "Agree" responses. In the third table, the "% Mild to Insignificant" column combines "Mild Problem" and "Insignificant Problem" responses. In the fourth table, the "% Most to Nearly All" column combines "Most Adults" and "Nearly All Adults". In the fifth table, the "% Yes" column shows the percentage of respondents that responded "Yes". And, in the sixth table, the "% Some to a Lot" column combines "A Lot" and "Some".

Percentages are found by dividing the number of respondents who answered a particular way by the total number of respondents. Total number of respondents can be found within parentheses.

In the last Demographics tables, a respondent may have marked more than one response per question. Therefore, "Total" is the total reponses of the question, which may not be the same as the total number of individuals taking the survey.