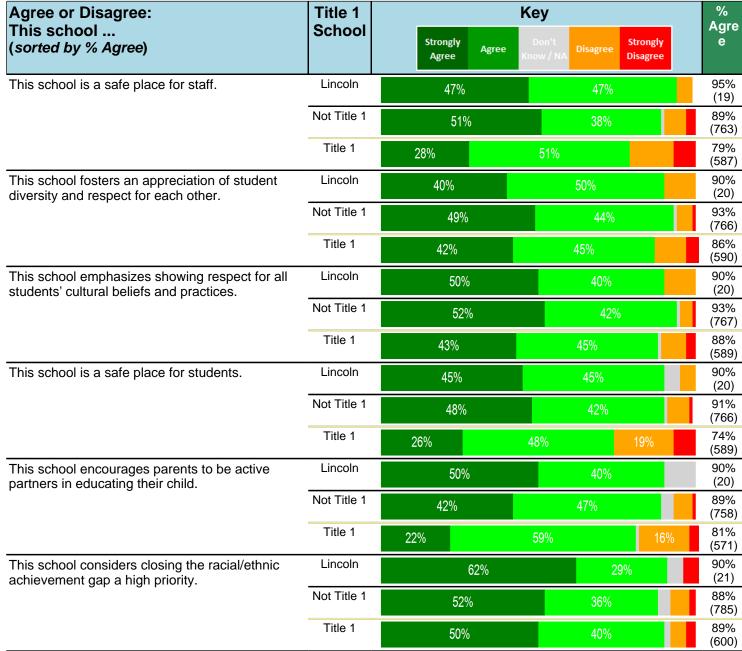

#### Notes:

This report has five question types with "Agree or Disagree" questions broken out into two separate tables. In the first and second tables, the "% Agree" columns combine "Strongly Agree" and "Agree" responses. In the third table, the "% Mild to Insignificant" column combines "Mild Problem" and "Insignificant Problem" responses. In the fourth table, the "% Most to Nearly All" column combines "Most Adults" and "Nearly All Adults". In the fifth table, the "% Yes" column shows the percentage of respondents that responded "Yes". And, in the sixth table, the "% Some to a Lot" column combines "A Lot" and "Some".

Percentages are found by dividing the number of respondents who answered a particular way by the total number of respondents. Total number of respondents can be found within parentheses.

In the last Demographics tables, a respondent may have marked more than one response per question. Therefore, "Total" is the total reponses of the question, which may not be the same as the total number of individuals taking the survey.