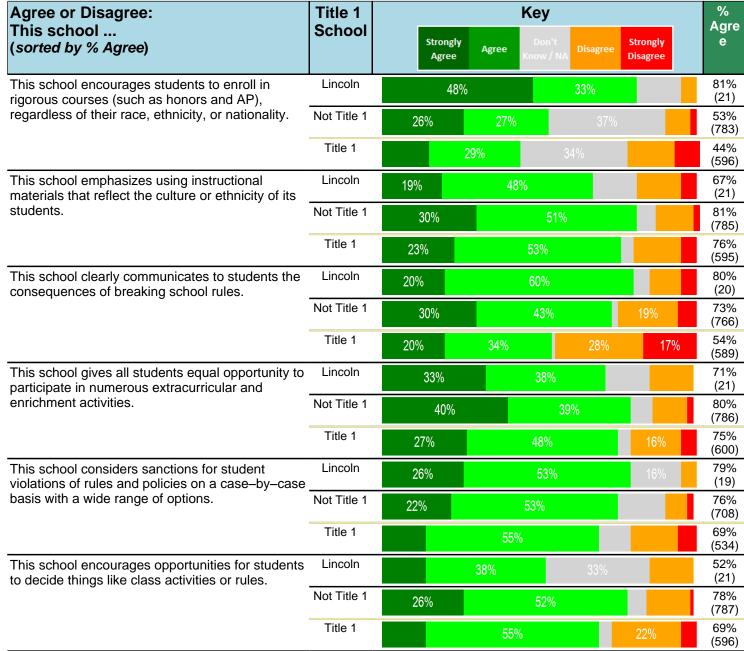

#### Notes:

This report has five question types with "Agree or Disagree" questions broken out into two separate tables. In the first and second tables, the "% Agree" columns combine "Strongly Agree" and "Agree" responses. In the third table, the "% Mild to Insignificant" column combines "Mild Problem" and "Insignificant Problem" responses. In the fourth table, the "% Most to Nearly All" column combines "Most Adults" and "Nearly All Adults". In the fifth table, the "% Yes" column shows the percentage of respondents that responded "Yes". And, in the sixth table, the "% Some to a Lot" column combines "A Lot" and "Some".

Percentages are found by dividing the number of respondents who answered a particular way by the total number of respondents. Total number of respondents can be found within parentheses.

In the last Demographics tables, a respondent may have marked more than one response per question. Therefore, "Total" is the total reponses of the question, which may not be the same as the total number of individuals taking the survey.