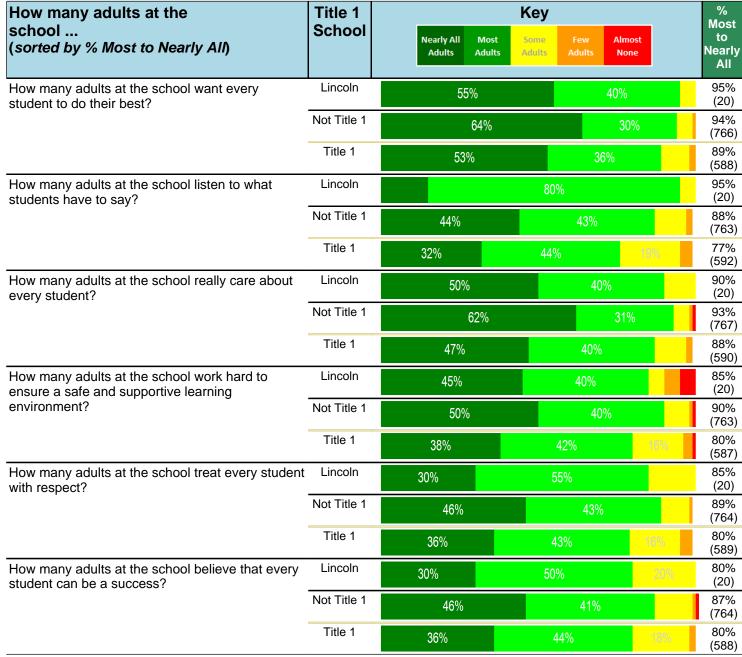

#### Notes:

This report has five question types with "Agree or Disagree" questions broken out into two separate tables. In the first and second tables, the "% Agree" columns combine "Strongly Agree" and "Agree" responses. In the third table, the "% Mild to Insignificant" column combines "Mild Problem" and "Insignificant Problem" responses. In the fourth table, the "% Most to Nearly All" column combines "Most Adults" and "Nearly All Adults". In the fifth table, the "% Yes" column shows the percentage of respondents that responded "Yes". And, in the sixth table, the "% Some to a Lot" column combines "A Lot" and "Some".

Percentages are found by dividing the number of respondents who answered a particular way by the total number of respondents. Total number of respondents can be found within parentheses.

In the last Demographics tables, a respondent may have marked more than one response per question. Therefore, "Total" is the total reponses of the question, which may not be the same as the total number of individuals taking the survey.