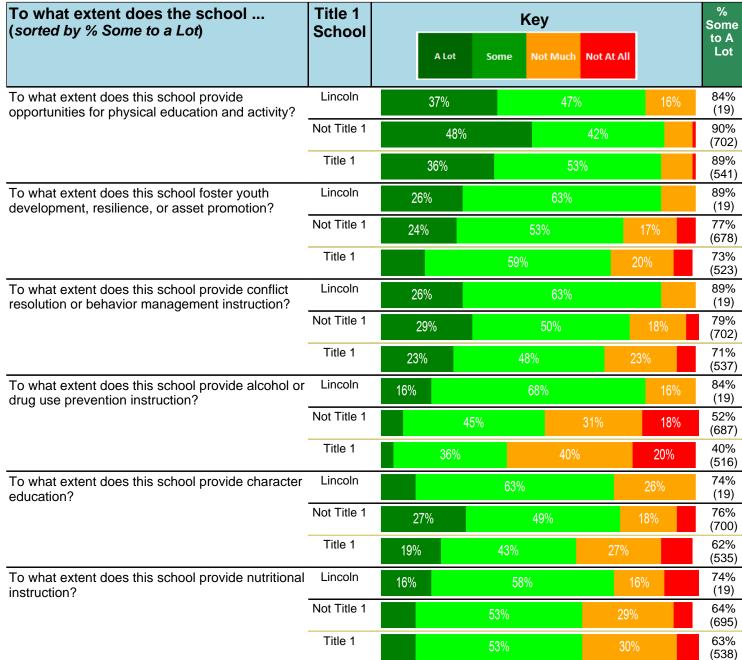

#### Notes:

This report has five question types with "Agree or Disagree" questions broken out into two separate tables. In the first and second tables, the "% Agree" columns combine "Strongly Agree" and "Agree" responses. In the third table, the "% Mild to Insignificant" column combines "Mild Problem" and "Insignificant Problem" responses. In the fourth table, the "% Most to Nearly All" column combines "Most Adults" and "Nearly All Adults". In the fifth table, the "% Yes" column shows the percentage of respondents that responded "Yes". And, in the sixth table, the "% Some to a Lot" column combines "A Lot" and "Some".

Percentages are found by dividing the number of respondents who answered a particular way by the total number of respondents. Total number of respondents can be found within parentheses.

In the last Demographics tables, a respondent may have marked more than one response per question. Therefore, "Total" is the total reponses of the question, which may not be the same as the total number of individuals taking the survey.