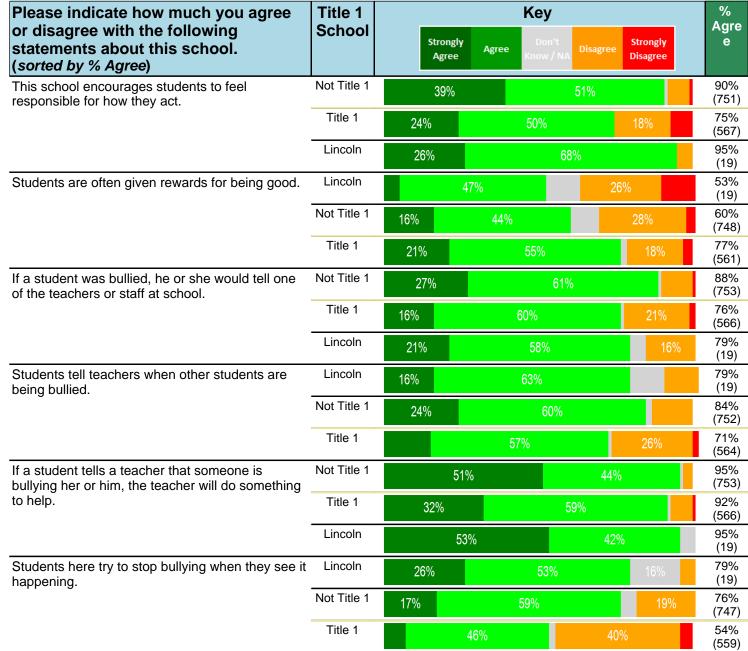

#### Notes:

This report has five question types with "Agree or Disagree" questions broken out into two separate tables. In the first and second tables, the "% Agree" columns combine "Strongly Agree" and "Agree" responses. In the third table, the "% Mild to Insignificant" column combines "Mild Problem" and "Insignificant Problem" responses. In the fourth table, the "% Most to Nearly All" column combines "Most Adults" and "Nearly All Adults". In the fifth table, the "% Yes" column shows the percentage of respondents that responded "Yes". And, in the sixth table, the "% Some to a Lot" column combines "A Lot" and "Some".

Percentages are found by dividing the number of respondents who answered a particular way by the total number of respondents. Total number of respondents can be found within parentheses.

In the last Demographics tables, a respondent may have marked more than one response per question. Therefore, "Total" is the total reponses of the question, which may not be the same as the total number of individuals taking the survey.