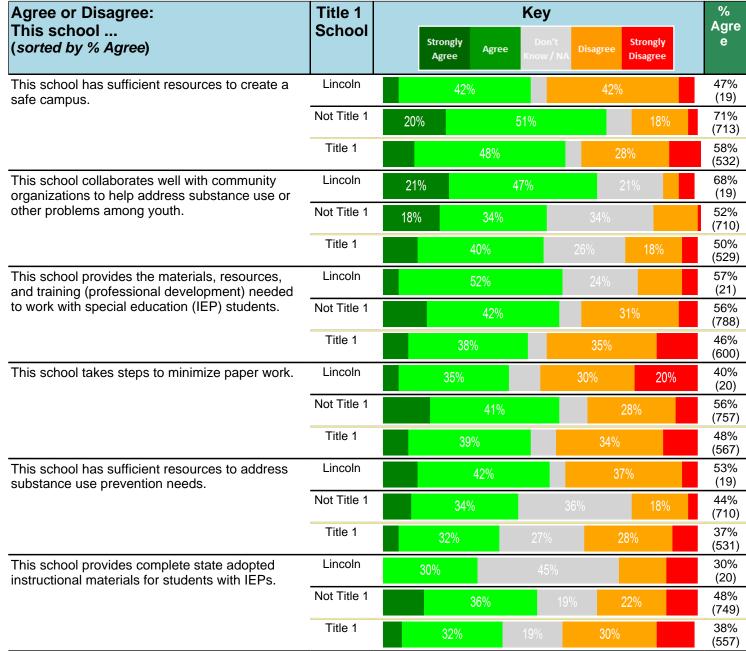

#### Notes:

This report has five question types with "Agree or Disagree" questions broken out into two separate tables. In the first and second tables, the "% Agree" columns combine "Strongly Agree" and "Agree" responses. In the third table, the "% Mild to Insignificant" column combines "Mild Problem" and "Insignificant Problem" responses. In the fourth table, the "% Most to Nearly All" column combines "Most Adults" and "Nearly All Adults". In the fifth table, the "% Yes" column shows the percentage of respondents that responded "Yes". And, in the sixth table, the "% Some to a Lot" column combines "A Lot" and "Some".

Percentages are found by dividing the number of respondents who answered a particular way by the total number of respondents. Total number of respondents can be found within parentheses.

In the last Demographics tables, a respondent may have marked more than one response per question. Therefore, "Total" is the total reponses of the question, which may not be the same as the total number of individuals taking the survey.