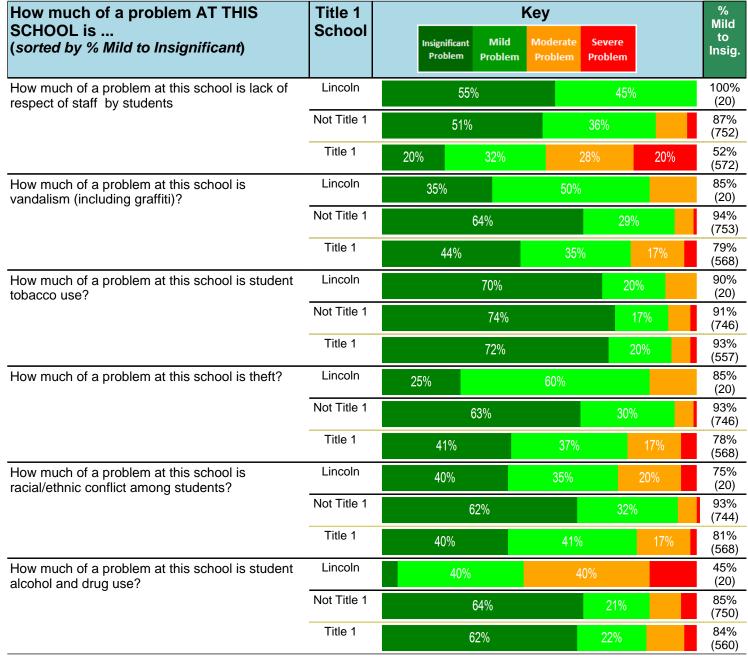

#### Notes:

This report has five question types with "Agree or Disagree" questions broken out into two separate tables. In the first and second tables, the "% Agree" columns combine "Strongly Agree" and "Agree" responses. In the third table, the "% Mild to Insignificant" column combines "Mild Problem" and "Insignificant Problem" responses. In the fourth table, the "% Most to Nearly All" column combines "Most Adults" and "Nearly All Adults". In the fifth table, the "% Yes" column shows the percentage of respondents that responded "Yes". And, in the sixth table, the "% Some to a Lot" column combines "A Lot" and "Some".

Percentages are found by dividing the number of respondents who answered a particular way by the total number of respondents. Total number of respondents can be found within parentheses.

In the last Demographics tables, a respondent may have marked more than one response per question. Therefore, "Total" is the total reponses of the question, which may not be the same as the total number of individuals taking the survey.