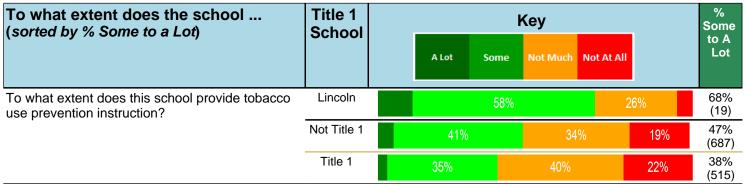

#### Notes:

This report has five question types with "Agree or Disagree" questions broken out into two separate tables. In the first and second tables, the "% Agree" columns combine "Strongly Agree" and "Agree" responses. In the third table, the "% Mild to Insignificant" column combines "Mild Problem" and "Insignificant Problem" responses. In the fourth table, the "% Most to Nearly All" column combines "Most Adults" and "Nearly All Adults". In the fifth table, the "% Yes" column shows the percentage of respondents that responded "Yes". And, in the sixth table, the "% Some to a Lot" column combines "A Lot" and "Some".

Percentages are found by dividing the number of respondents who answered a particular way by the total number of respondents. Total number of respondents can be found within parentheses.

In the last Demographics tables, a respondent may have marked more than one response per question. Therefore, "Total" is the total reponses of the question, which may not be the same as the total number of individuals taking the survey.