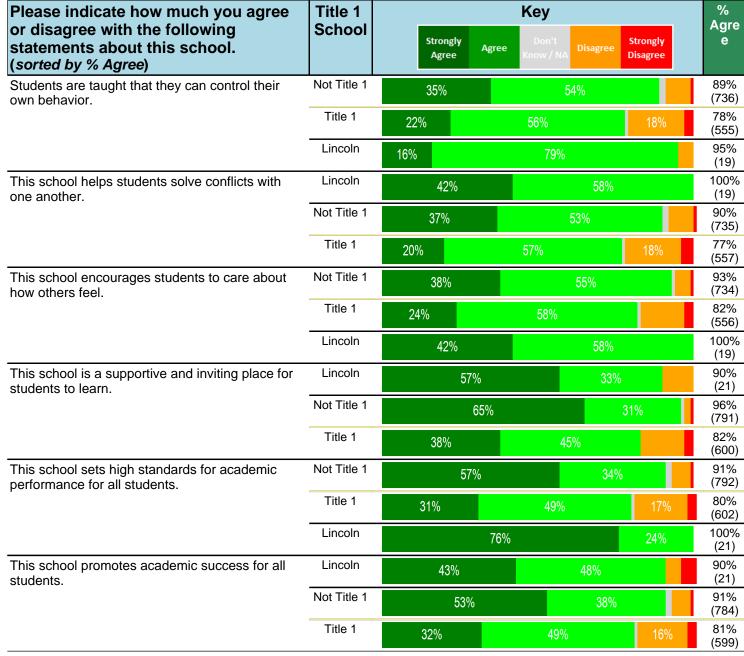

#### Notes:

This report has five question types with "Agree or Disagree" questions broken out into two separate tables. In the first and second tables, the "% Agree" columns combine "Strongly Agree" and "Agree" responses. In the third table, the "% Mild to Insignificant" column combines "Mild Problem" and "Insignificant Problem" responses. In the fourth table, the "% Most to Nearly All" column combines "Most Adults" and "Nearly All Adults". In the fifth table, the "% Yes" column shows the percentage of respondents that responded "Yes". And, in the sixth table, the "% Some to a Lot" column combines "A Lot" and "Some".

Percentages are found by dividing the number of respondents who answered a particular way by the total number of respondents. Total number of respondents can be found within parentheses.

In the last Demographics tables, a respondent may have marked more than one response per question. Therefore, "Total" is the total reponses of the question, which may not be the same as the total number of individuals taking the survey.