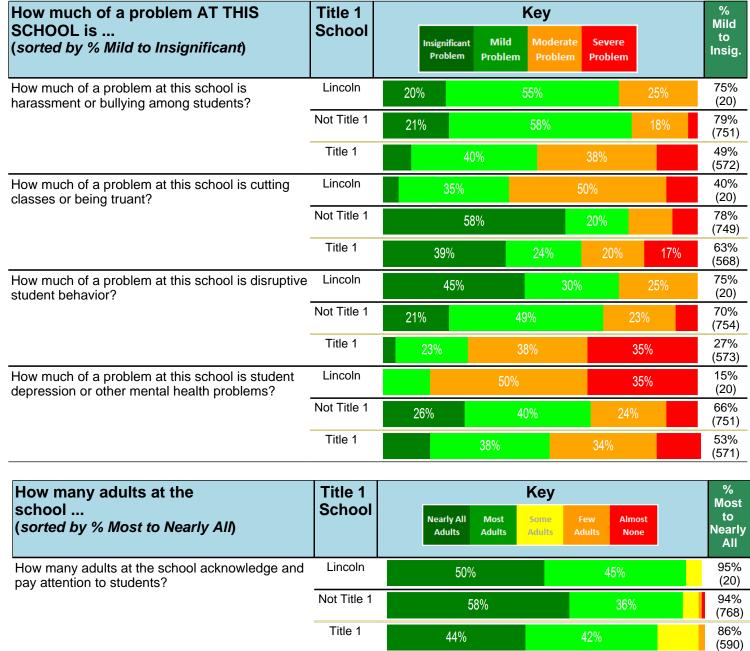

#### Notes:

This report has five question types with "Agree or Disagree" questions broken out into two separate tables. In the first and second tables, the "% Agree" columns combine "Strongly Agree" and "Agree" responses. In the third table, the "% Mild to Insignificant" column combines "Mild Problem" and "Insignificant Problem" responses. In the fourth table, the "% Most to Nearly All" column combines "Most Adults" and "Nearly All Adults". In the fifth table, the "% Yes" column shows the percentage of respondents that responded "Yes". And, in the sixth table, the "% Some to a Lot" column combines "A Lot" and "Some".

Percentages are found by dividing the number of respondents who answered a particular way by the total number of respondents. Total number of respondents can be found within parentheses.

In the last Demographics tables, a respondent may have marked more than one response per question. Therefore, "Total" is the total reponses of the question, which may not be the same as the total number of individuals taking the survey.