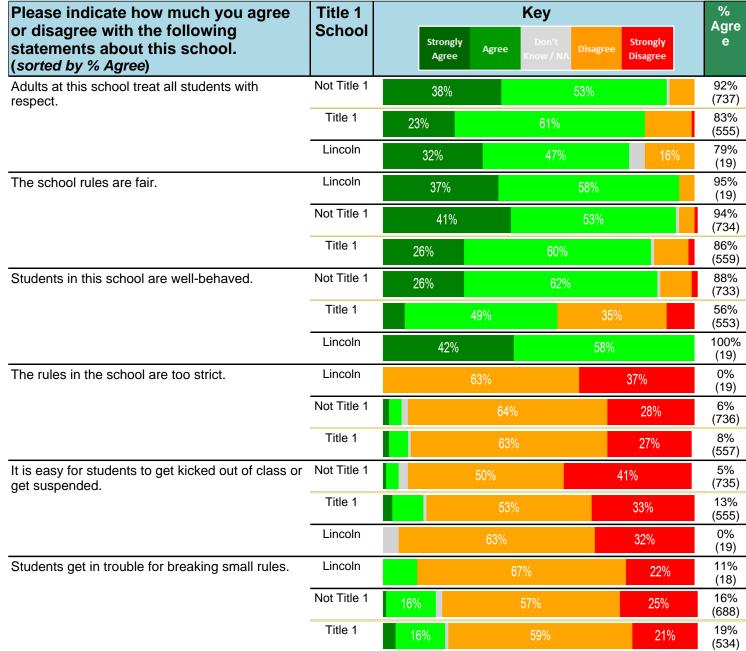

#### Notes:

This report has five question types with "Agree or Disagree" questions broken out into two separate tables. In the first and second tables, the "% Agree" columns combine "Strongly Agree" and "Agree" responses. In the third table, the "% Mild to Insignificant" column combines "Mild Problem" and "Insignificant Problem" responses. In the fourth table, the "% Most to Nearly All" column combines "Most Adults" and "Nearly All Adults". In the fifth table, the "% Yes" column shows the percentage of respondents that responded "Yes". And, in the sixth table, the "% Some to a Lot" column combines "A Lot" and "Some".

Percentages are found by dividing the number of respondents who answered a particular way by the total number of respondents. Total number of respondents can be found within parentheses.

In the last Demographics tables, a respondent may have marked more than one response per question. Therefore, "Total" is the total reponses of the question, which may not be the same as the total number of individuals taking the survey.