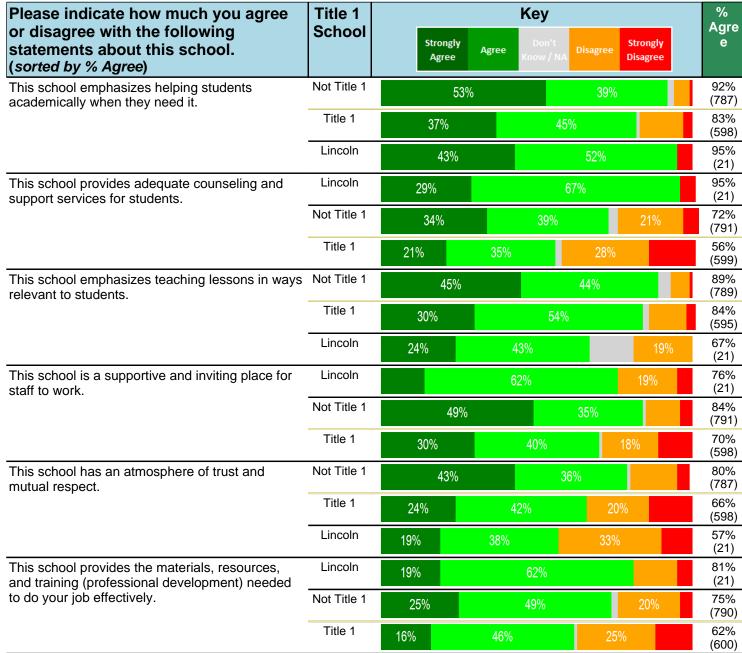

#### Notes:

This report has five question types with "Agree or Disagree" questions broken out into two separate tables. In the first and second tables, the "% Agree" columns combine "Strongly Agree" and "Agree" responses. In the third table, the "% Mild to Insignificant" column combines "Mild Problem" and "Insignificant Problem" responses. In the fourth table, the "% Most to Nearly All" column combines "Most Adults" and "Nearly All Adults". In the fifth table, the "% Yes" column shows the percentage of respondents that responded "Yes". And, in the sixth table, the "% Some to a Lot" column combines "A Lot" and "Some".

Percentages are found by dividing the number of respondents who answered a particular way by the total number of respondents. Total number of respondents can be found within parentheses.

In the last Demographics tables, a respondent may have marked more than one response per question. Therefore, "Total" is the total reponses of the question, which may not be the same as the total number of individuals taking the survey.