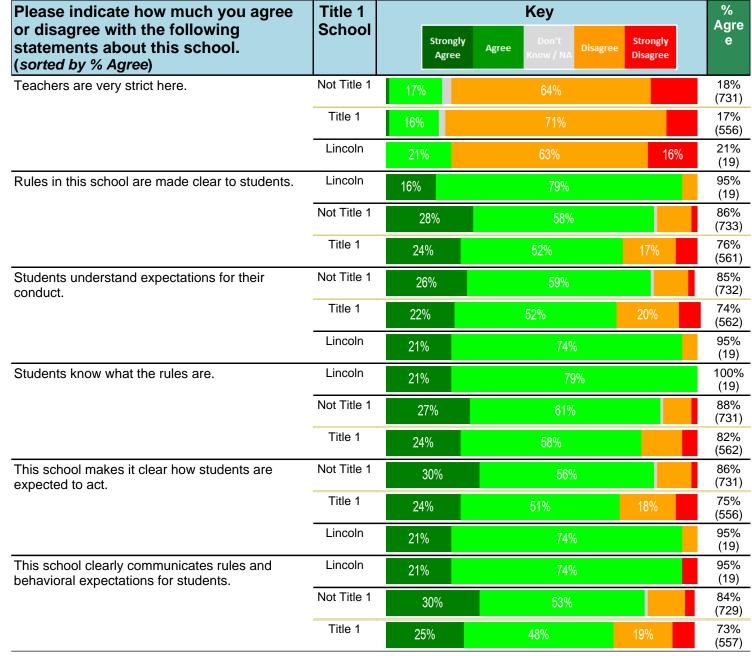

#### Notes:

This report has five question types with "Agree or Disagree" questions broken out into two separate tables. In the first and second tables, the "% Agree" columns combine "Strongly Agree" and "Agree" responses. In the third table, the "% Mild to Insignificant" column combines "Mild Problem" and "Insignificant Problem" responses. In the fourth table, the "% Most to Nearly All" column combines "Most Adults" and "Nearly All Adults". In the fifth table, the "% Yes" column shows the percentage of respondents that responded "Yes". And, in the sixth table, the "% Some to a Lot" column combines "A Lot" and "Some".

Percentages are found by dividing the number of respondents who answered a particular way by the total number of respondents. Total number of respondents can be found within parentheses.

In the last Demographics tables, a respondent may have marked more than one response per question. Therefore, "Total" is the total reponses of the question, which may not be the same as the total number of individuals taking the survey.