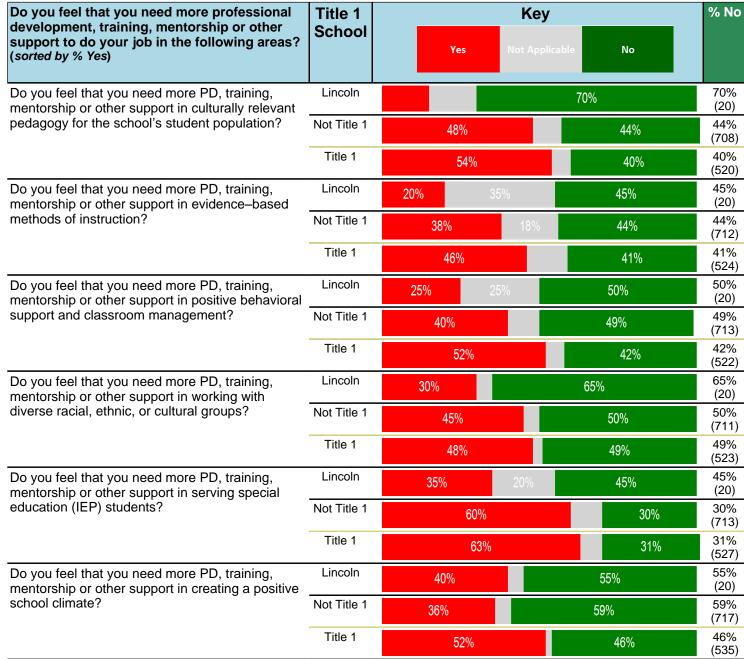

#### Notes:

This report has five question types with "Agree or Disagree" questions broken out into two separate tables. In the first and second tables, the "% Agree" columns combine "Strongly Agree" and "Agree" responses. In the third table, the "% Mild to Insignificant" column combines "Mild Problem" and "Insignificant Problem" responses. In the fourth table, the "% Most to Nearly All" column combines "Most Adults" and "Nearly All Adults". In the fifth table, the "% Yes" column shows the percentage of respondents that responded "Yes". And, in the sixth table, the "% Some to a Lot" column combines "A Lot" and "Some".

Percentages are found by dividing the number of respondents who answered a particular way by the total number of respondents. Total number of respondents can be found within parentheses.

In the last Demographics tables, a respondent may have marked more than one response per question. Therefore, "Total" is the total reponses of the question, which may not be the same as the total number of individuals taking the survey.