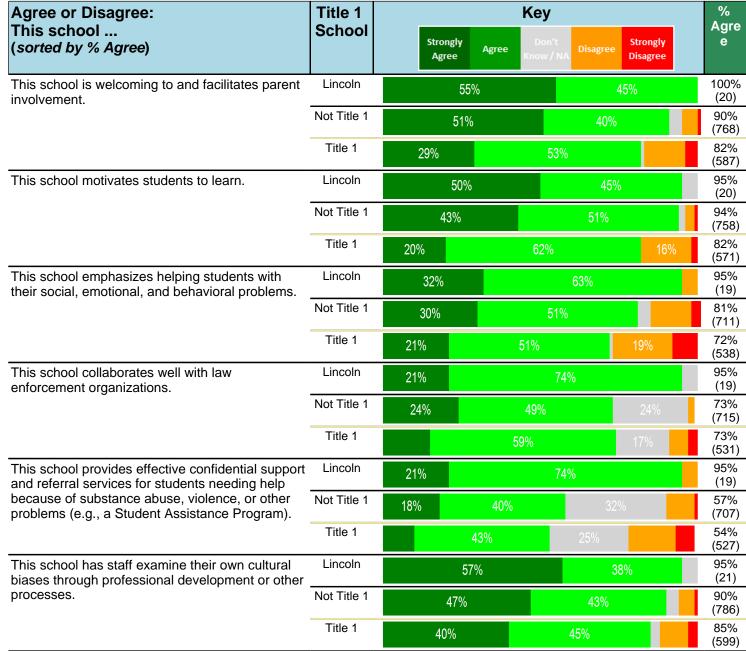

#### Notes:

This report has five question types with "Agree or Disagree" questions broken out into two separate tables. In the first and second tables, the "% Agree" columns combine "Strongly Agree" and "Agree" responses. In the third table, the "% Mild to Insignificant" column combines "Mild Problem" and "Insignificant Problem" responses. In the fourth table, the "% Most to Nearly All" column combines "Most Adults" and "Nearly All Adults". In the fifth table, the "% Yes" column shows the percentage of respondents that responded "Yes". And, in the sixth table, the "% Some to a Lot" column combines "A Lot" and "Some".

Percentages are found by dividing the number of respondents who answered a particular way by the total number of respondents. Total number of respondents can be found within parentheses.

In the last Demographics tables, a respondent may have marked more than one response per question. Therefore, "Total" is the total reponses of the question, which may not be the same as the total number of individuals taking the survey.