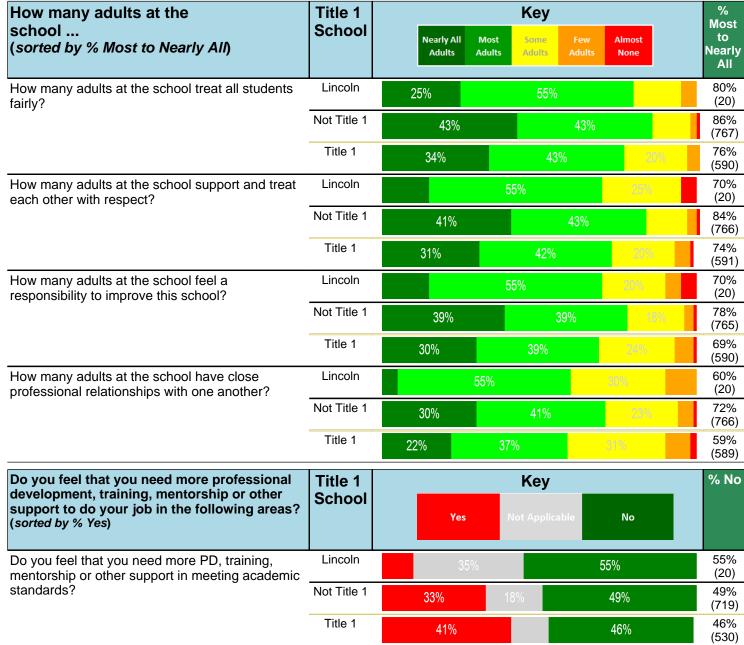

#### Notes:

This report has five question types with "Agree or Disagree" questions broken out into two separate tables. In the first and second tables, the "% Agree" columns combine "Strongly Agree" and "Agree" responses. In the third table, the "% Mild to Insignificant" column combines "Mild Problem" and "Insignificant Problem" responses. In the fourth table, the "% Most to Nearly All" column combines "Most Adults" and "Nearly All Adults". In the fifth table, the "% Yes" column shows the percentage of respondents that responded "Yes". And, in the sixth table, the "% Some to a Lot" column combines "A Lot" and "Some".

Percentages are found by dividing the number of respondents who answered a particular way by the total number of respondents. Total number of respondents can be found within parentheses.

In the last Demographics tables, a respondent may have marked more than one response per question. Therefore, "Total" is the total reponses of the question, which may not be the same as the total number of individuals taking the survey.