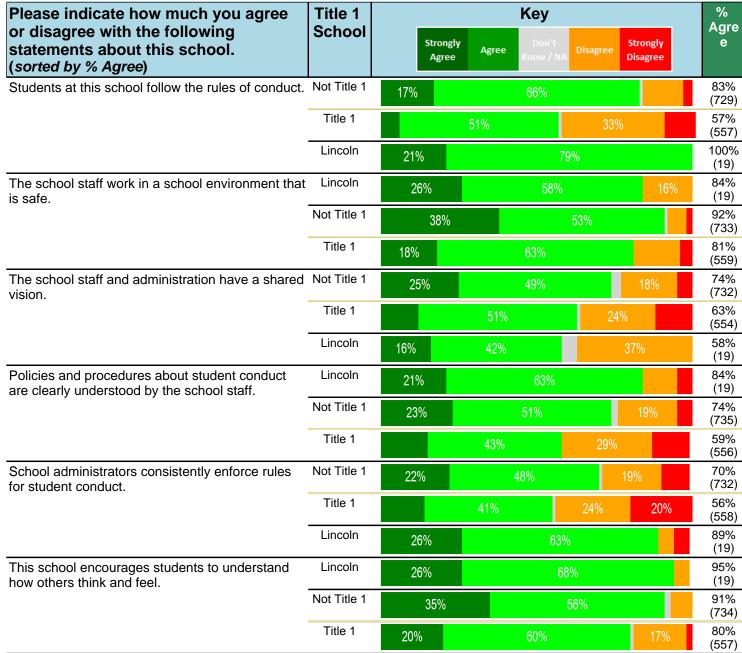

#### Notes:

This report has five question types with "Agree or Disagree" questions broken out into two separate tables. In the first and second tables, the "% Agree" columns combine "Strongly Agree" and "Agree" responses. In the third table, the "% Mild to Insignificant" column combines "Mild Problem" and "Insignificant Problem" responses. In the fourth table, the "% Most to Nearly All" column combines "Most Adults" and "Nearly All Adults". In the fifth table, the "% Yes" column shows the percentage of respondents that responded "Yes". And, in the sixth table, the "% Some to a Lot" column combines "A Lot" and "Some".

Percentages are found by dividing the number of respondents who answered a particular way by the total number of respondents. Total number of respondents can be found within parentheses.

In the last Demographics tables, a respondent may have marked more than one response per question. Therefore, "Total" is the total reponses of the question, which may not be the same as the total number of individuals taking the survey.