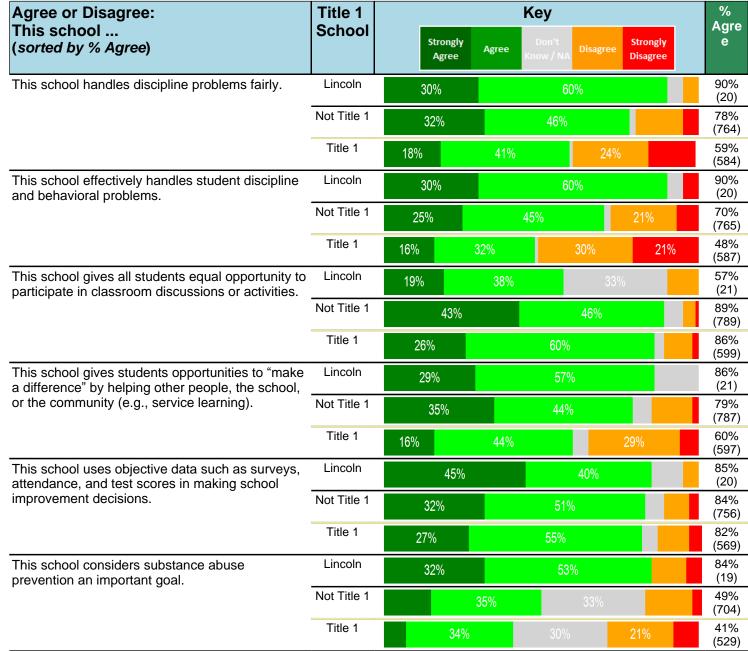

#### Notes:

This report has five question types with "Agree or Disagree" questions broken out into two separate tables. In the first and second tables, the "% Agree" columns combine "Strongly Agree" and "Agree" responses. In the third table, the "% Mild to Insignificant" column combines "Mild Problem" and "Insignificant Problem" responses. In the fourth table, the "% Most to Nearly All" column combines "Most Adults" and "Nearly All Adults". In the fifth table, the "% Yes" column shows the percentage of respondents that responded "Yes". And, in the sixth table, the "% Some to a Lot" column combines "A Lot" and "Some".

Percentages are found by dividing the number of respondents who answered a particular way by the total number of respondents. Total number of respondents can be found within parentheses.

In the last Demographics tables, a respondent may have marked more than one response per question. Therefore, "Total" is the total reponses of the question, which may not be the same as the total number of individuals taking the survey.