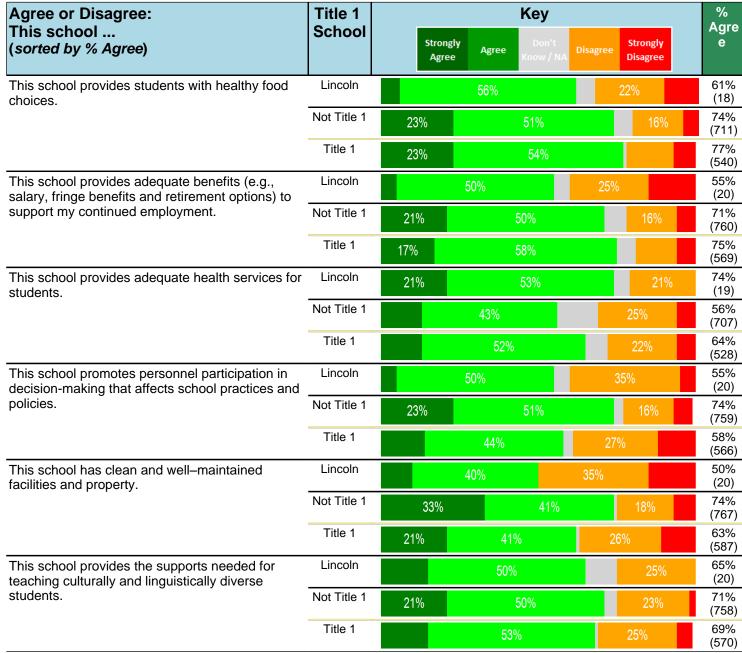

#### Notes:

This report has five question types with "Agree or Disagree" questions broken out into two separate tables. In the first and second tables, the "% Agree" columns combine "Strongly Agree" and "Agree" responses. In the third table, the "% Mild to Insignificant" column combines "Mild Problem" and "Insignificant Problem" responses. In the fourth table, the "% Most to Nearly All" column combines "Most Adults" and "Nearly All Adults". In the fifth table, the "% Yes" column shows the percentage of respondents that responded "Yes". And, in the sixth table, the "% Some to a Lot" column combines "A Lot" and "Some".

Percentages are found by dividing the number of respondents who answered a particular way by the total number of respondents. Total number of respondents can be found within parentheses.

In the last Demographics tables, a respondent may have marked more than one response per question. Therefore, "Total" is the total reponses of the question, which may not be the same as the total number of individuals taking the survey.