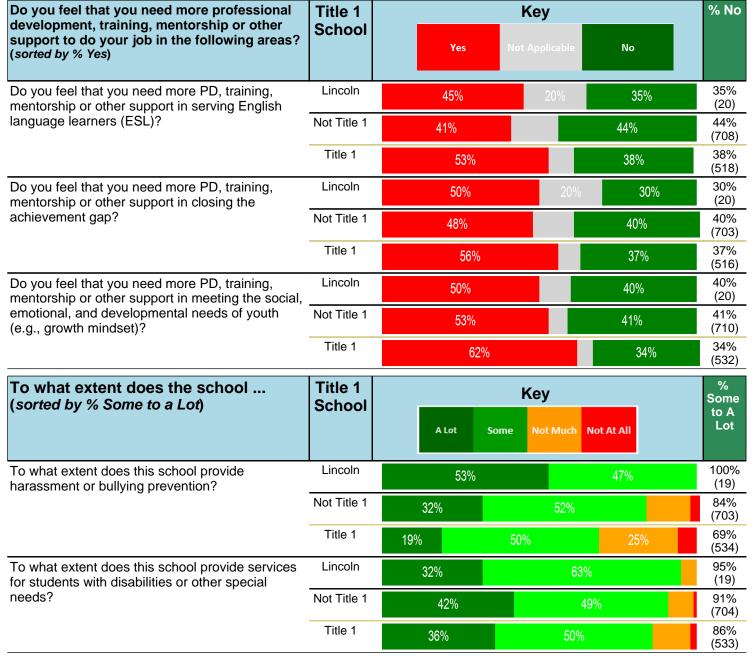

#### Notes:

This report has five question types with "Agree or Disagree" questions broken out into two separate tables. In the first and second tables, the "% Agree" columns combine "Strongly Agree" and "Agree" responses. In the third table, the "% Mild to Insignificant" column combines "Mild Problem" and "Insignificant Problem" responses. In the fourth table, the "% Most to Nearly All" column combines "Most Adults" and "Nearly All Adults". In the fifth table, the "% Yes" column shows the percentage of respondents that responded "Yes". And, in the sixth table, the "% Some to a Lot" column combines "A Lot" and "Some".

Percentages are found by dividing the number of respondents who answered a particular way by the total number of respondents. Total number of respondents can be found within parentheses.

In the last Demographics tables, a respondent may have marked more than one response per question. Therefore, "Total" is the total reponses of the question, which may not be the same as the total number of individuals taking the survey.