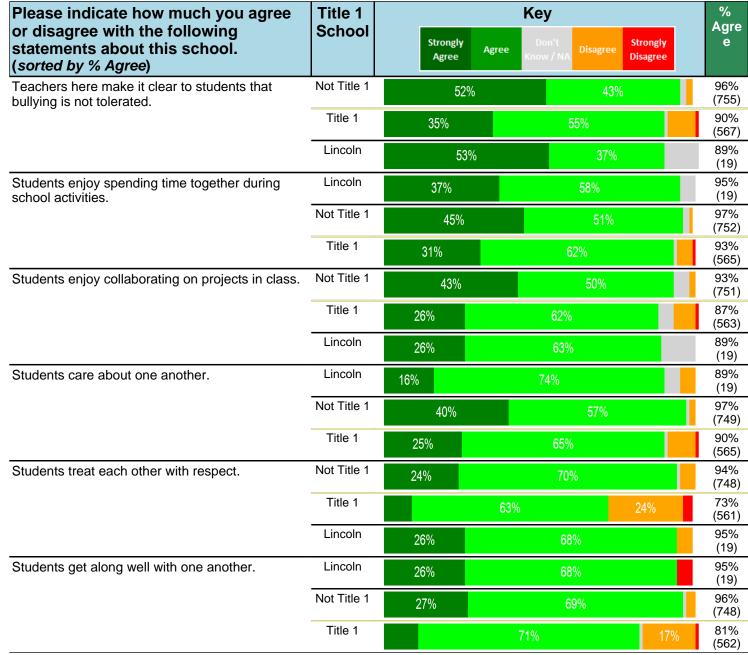

#### Notes:

This report has five question types with "Agree or Disagree" questions broken out into two separate tables. In the first and second tables, the "% Agree" columns combine "Strongly Agree" and "Agree" responses. In the third table, the "% Mild to Insignificant" column combines "Mild Problem" and "Insignificant Problem" responses. In the fourth table, the "% Most to Nearly All" column combines "Most Adults" and "Nearly All Adults". In the fifth table, the "% Yes" column shows the percentage of respondents that responded "Yes". And, in the sixth table, the "% Some to a Lot" column combines "A Lot" and "Some".

Percentages are found by dividing the number of respondents who answered a particular way by the total number of respondents. Total number of respondents can be found within parentheses.

In the last Demographics tables, a respondent may have marked more than one response per question. Therefore, "Total" is the total reponses of the question, which may not be the same as the total number of individuals taking the survey.