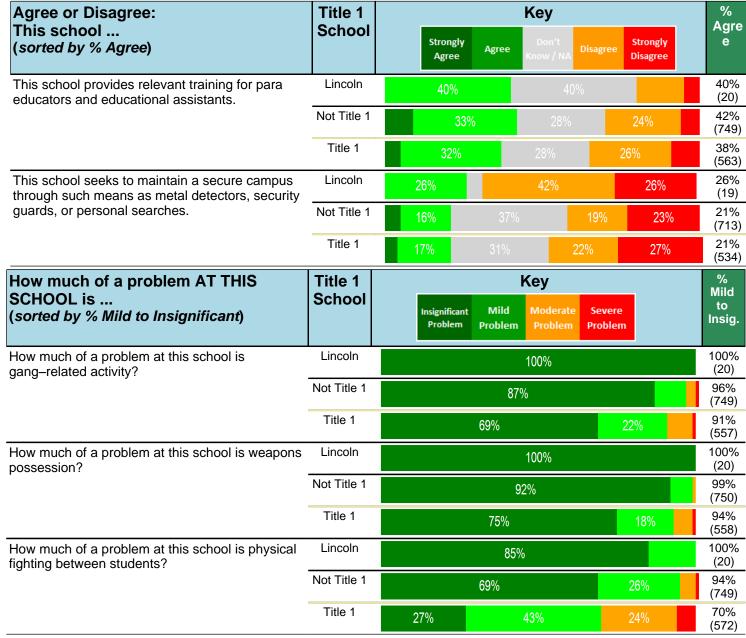

#### Notes:

This report has five question types with "Agree or Disagree" questions broken out into two separate tables. In the first and second tables, the "% Agree" columns combine "Strongly Agree" and "Agree" responses. In the third table, the "% Mild to Insignificant" column combines "Mild Problem" and "Insignificant Problem" responses. In the fourth table, the "% Most to Nearly All" column combines "Most Adults" and "Nearly All Adults". In the fifth table, the "% Yes" column shows the percentage of respondents that responded "Yes". And, in the sixth table, the "% Some to a Lot" column combines "A Lot" and "Some".

Percentages are found by dividing the number of respondents who answered a particular way by the total number of respondents. Total number of respondents can be found within parentheses.

In the last Demographics tables, a respondent may have marked more than one response per question. Therefore, "Total" is the total reponses of the question, which may not be the same as the total number of individuals taking the survey.