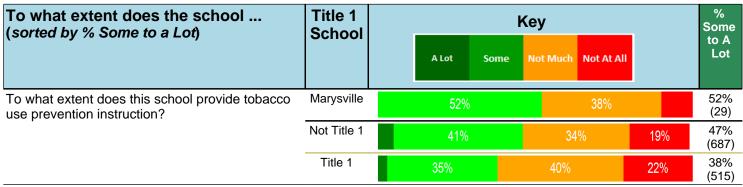

#### Notes:

This report has five question types with "Agree or Disagree" questions broken out into two separate tables. In the first and second tables, the "% Agree" columns combine "Strongly Agree" and "Agree" responses. In the third table, the "% Mild to Insignificant" column combines "Mild Problem" and "Insignificant Problem" responses. In the fourth table, the "% Most to Nearly All" column combines "Most Adults" and "Nearly All Adults". In the fifth table, the "% Yes" column shows the percentage of respondents that responded "Yes". And, in the sixth table, the "% Some to a Lot" column combines "A Lot" and "Some".

Percentages are found by dividing the number of respondents who answered a particular way by the total number of respondents. Total number of respondents can be found within parentheses.

In the last Demographics tables, a respondent may have marked more than one response per question. Therefore, "Total" is the total reponses of the question, which may not be the same as the total number of individuals taking the survey.