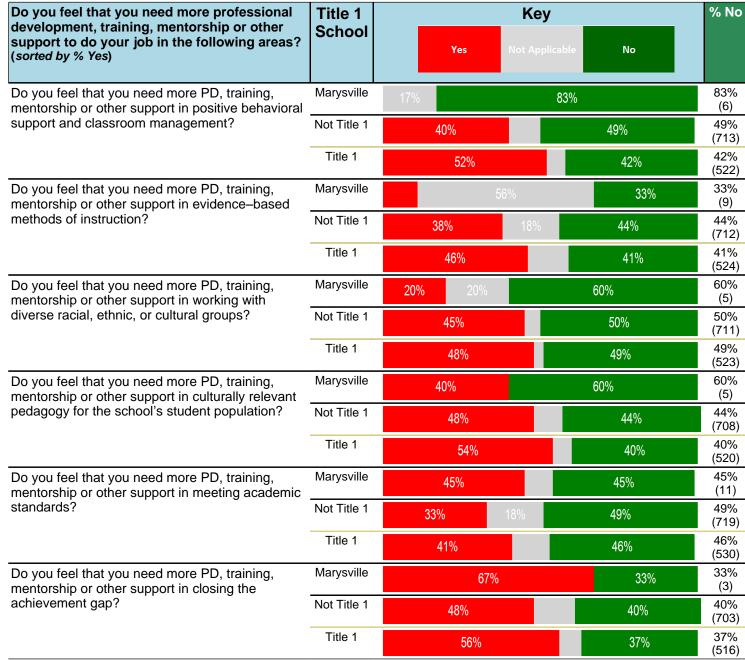

#### Notes:

This report has five question types with "Agree or Disagree" questions broken out into two separate tables. In the first and second tables, the "% Agree" columns combine "Strongly Agree" and "Agree" responses. In the third table, the "% Mild to Insignificant" column combines "Mild Problem" and "Insignificant Problem" responses. In the fourth table, the "% Most to Nearly All" column combines "Most Adults" and "Nearly All Adults". In the fifth table, the "% Yes" column shows the percentage of respondents that responded "Yes". And, in the sixth table, the "% Some to a Lot" column combines "A Lot" and "Some".

Percentages are found by dividing the number of respondents who answered a particular way by the total number of respondents. Total number of respondents can be found within parentheses.

In the last Demographics tables, a respondent may have marked more than one response per question. Therefore, "Total" is the total reponses of the question, which may not be the same as the total number of individuals taking the survey.