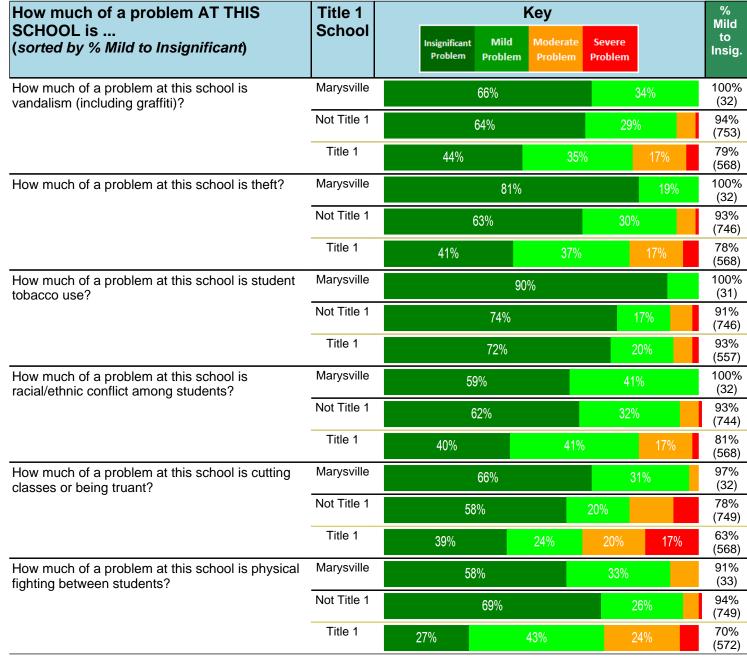

#### Notes:

This report has five question types with "Agree or Disagree" questions broken out into two separate tables. In the first and second tables, the "% Agree" columns combine "Strongly Agree" and "Agree" responses. In the third table, the "% Mild to Insignificant" column combines "Mild Problem" and "Insignificant Problem" responses. In the fourth table, the "% Most to Nearly All" column combines "Most Adults" and "Nearly All Adults". In the fifth table, the "% Yes" column shows the percentage of respondents that responded "Yes". And, in the sixth table, the "% Some to a Lot" column combines "A Lot" and "Some".

Percentages are found by dividing the number of respondents who answered a particular way by the total number of respondents. Total number of respondents can be found within parentheses.

In the last Demographics tables, a respondent may have marked more than one response per question. Therefore, "Total" is the total reponses of the question, which may not be the same as the total number of individuals taking the survey.