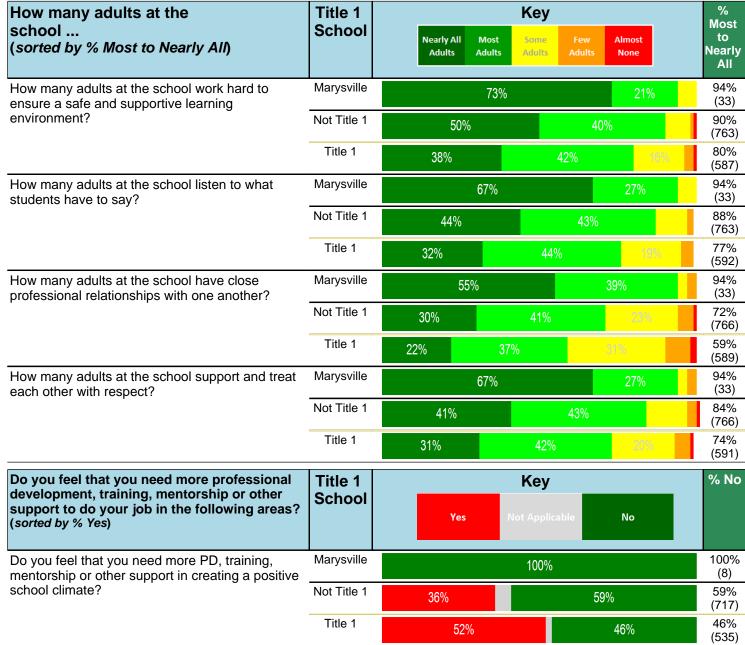

#### Notes:

This report has five question types with "Agree or Disagree" questions broken out into two separate tables. In the first and second tables, the "% Agree" columns combine "Strongly Agree" and "Agree" responses. In the third table, the "% Mild to Insignificant" column combines "Mild Problem" and "Insignificant Problem" responses. In the fourth table, the "% Most to Nearly All" column combines "Most Adults" and "Nearly All Adults". In the fifth table, the "% Yes" column shows the percentage of respondents that responded "Yes". And, in the sixth table, the "% Some to a Lot" column combines "A Lot" and "Some".

Percentages are found by dividing the number of respondents who answered a particular way by the total number of respondents. Total number of respondents can be found within parentheses.

In the last Demographics tables, a respondent may have marked more than one response per question. Therefore, "Total" is the total reponses of the question, which may not be the same as the total number of individuals taking the survey.