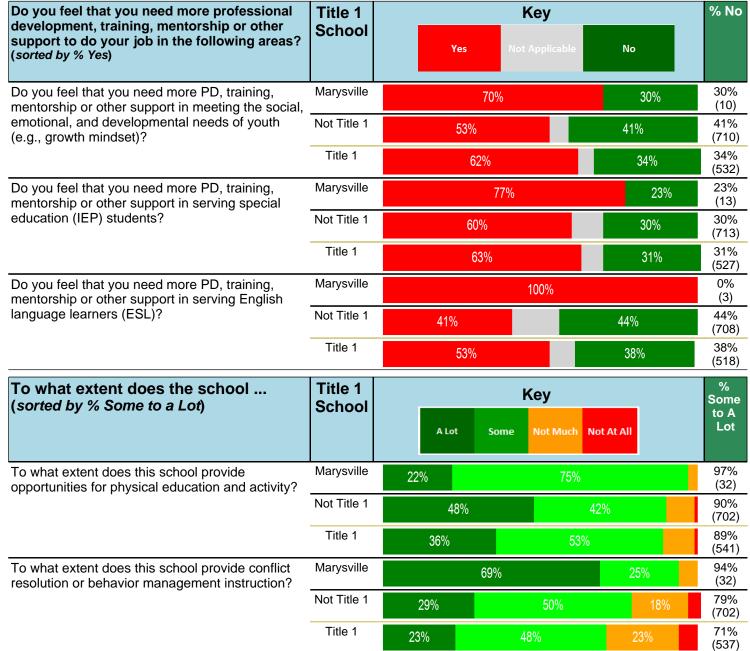

#### Notes:

This report has five question types with "Agree or Disagree" questions broken out into two separate tables. In the first and second tables, the "% Agree" columns combine "Strongly Agree" and "Agree" responses. In the third table, the "% Mild to Insignificant" column combines "Mild Problem" and "Insignificant Problem" responses. In the fourth table, the "% Most to Nearly All" column combines "Most Adults" and "Nearly All Adults". In the fifth table, the "% Yes" column shows the percentage of respondents that responded "Yes". And, in the sixth table, the "% Some to a Lot" column combines "A Lot" and "Some".

Percentages are found by dividing the number of respondents who answered a particular way by the total number of respondents. Total number of respondents can be found within parentheses.

In the last Demographics tables, a respondent may have marked more than one response per question. Therefore, "Total" is the total reponses of the question, which may not be the same as the total number of individuals taking the survey.