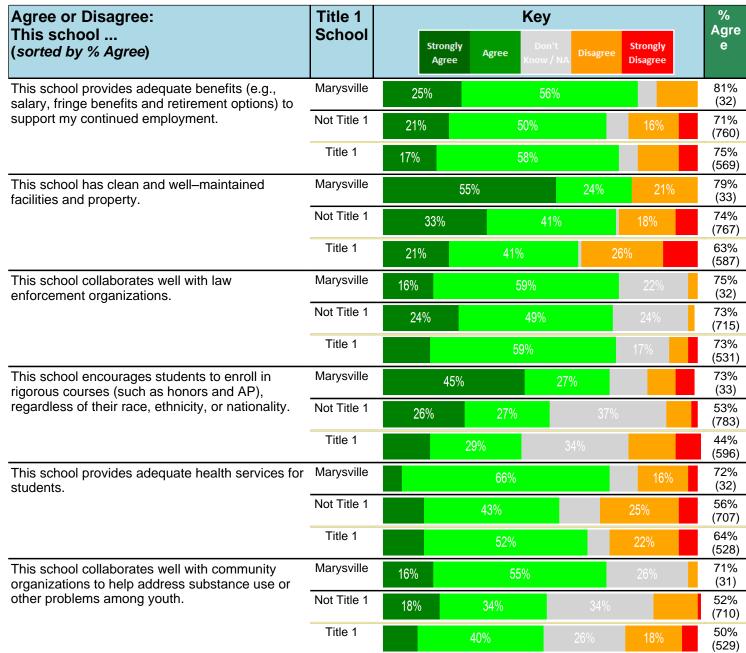

#### Notes:

This report has five question types with "Agree or Disagree" questions broken out into two separate tables. In the first and second tables, the "% Agree" columns combine "Strongly Agree" and "Agree" responses. In the third table, the "% Mild to Insignificant" column combines "Mild Problem" and "Insignificant Problem" responses. In the fourth table, the "% Most to Nearly All" column combines "Most Adults" and "Nearly All Adults". In the fifth table, the "% Yes" column shows the percentage of respondents that responded "Yes". And, in the sixth table, the "% Some to a Lot" column combines "A Lot" and "Some".

Percentages are found by dividing the number of respondents who answered a particular way by the total number of respondents. Total number of respondents can be found within parentheses.

In the last Demographics tables, a respondent may have marked more than one response per question. Therefore, "Total" is the total reponses of the question, which may not be the same as the total number of individuals taking the survey.