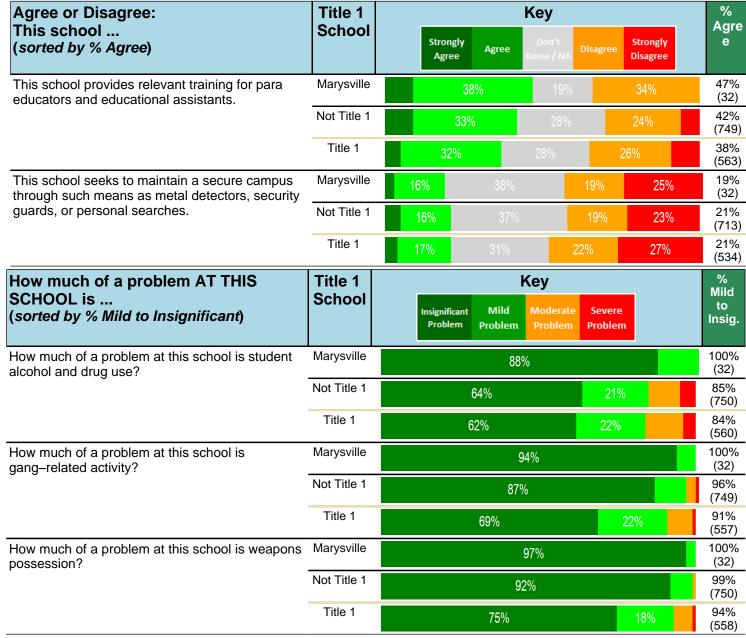

#### Notes:

This report has five question types with "Agree or Disagree" questions broken out into two separate tables. In the first and second tables, the "% Agree" columns combine "Strongly Agree" and "Agree" responses. In the third table, the "% Mild to Insignificant" column combines "Mild Problem" and "Insignificant Problem" responses. In the fourth table, the "% Most to Nearly All" column combines "Most Adults" and "Nearly All Adults". In the fifth table, the "% Yes" column shows the percentage of respondents that responded "Yes". And, in the sixth table, the "% Some to a Lot" column combines "A Lot" and "Some".

Percentages are found by dividing the number of respondents who answered a particular way by the total number of respondents. Total number of respondents can be found within parentheses.

In the last Demographics tables, a respondent may have marked more than one response per question. Therefore, "Total" is the total reponses of the question, which may not be the same as the total number of individuals taking the survey.