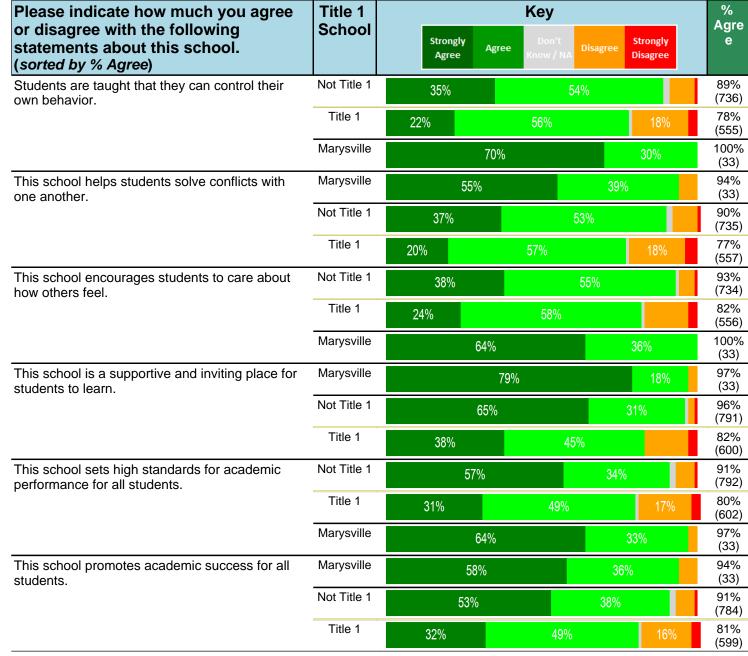

#### Notes:

This report has five question types with "Agree or Disagree" questions broken out into two separate tables. In the first and second tables, the "% Agree" columns combine "Strongly Agree" and "Agree" responses. In the third table, the "% Mild to Insignificant" column combines "Mild Problem" and "Insignificant Problem" responses. In the fourth table, the "% Most to Nearly All" column combines "Most Adults" and "Nearly All Adults". In the fifth table, the "% Yes" column shows the percentage of respondents that responded "Yes". And, in the sixth table, the "% Some to a Lot" column combines "A Lot" and "Some".

Percentages are found by dividing the number of respondents who answered a particular way by the total number of respondents. Total number of respondents can be found within parentheses.

In the last Demographics tables, a respondent may have marked more than one response per question. Therefore, "Total" is the total reponses of the question, which may not be the same as the total number of individuals taking the survey.