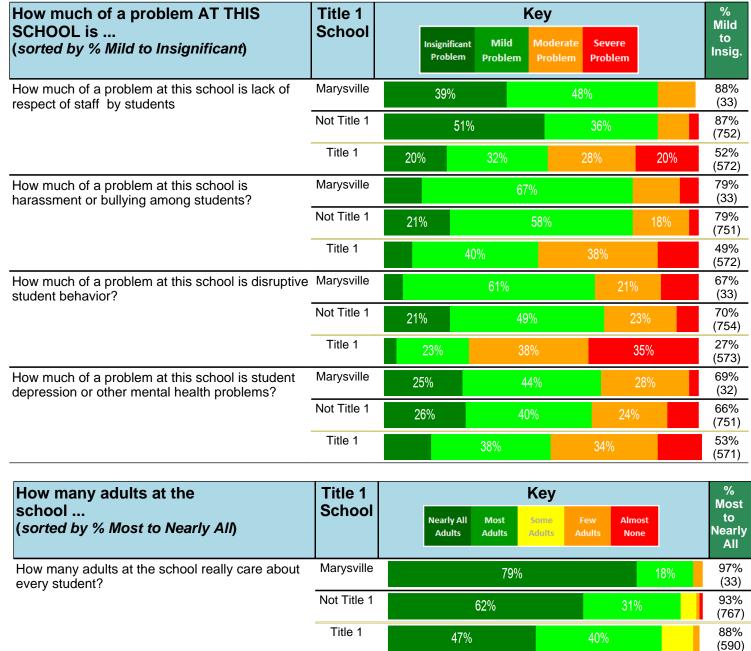

#### Notes:

This report has five question types with "Agree or Disagree" questions broken out into two separate tables. In the first and second tables, the "% Agree" columns combine "Strongly Agree" and "Agree" responses. In the third table, the "% Mild to Insignificant" column combines "Mild Problem" and "Insignificant Problem" responses. In the fourth table, the "% Most to Nearly All" column combines "Most Adults" and "Nearly All Adults". In the fifth table, the "% Yes" column shows the percentage of respondents that responded "Yes". And, in the sixth table, the "% Some to a Lot" column combines "A Lot" and "Some".

Percentages are found by dividing the number of respondents who answered a particular way by the total number of respondents. Total number of respondents can be found within parentheses.

In the last Demographics tables, a respondent may have marked more than one response per question. Therefore, "Total" is the total reponses of the question, which may not be the same as the total number of individuals taking the survey.