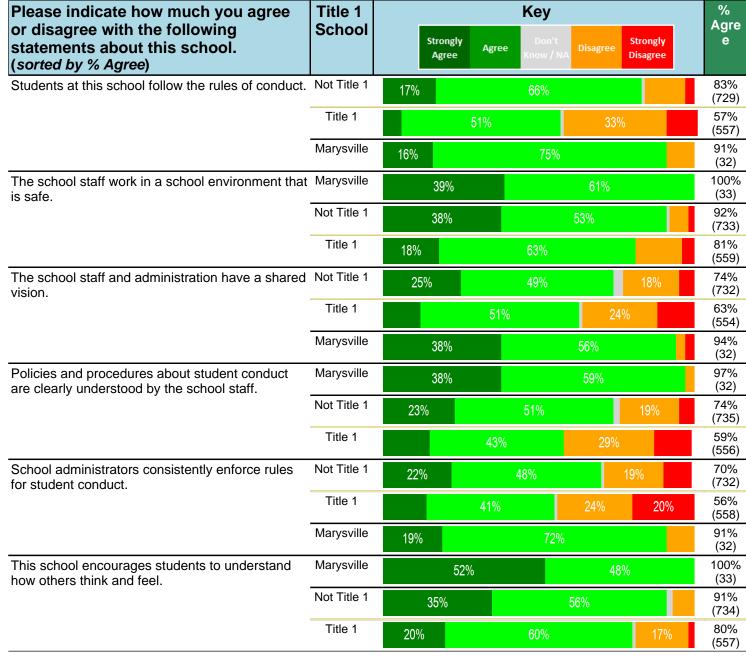

#### Notes:

This report has five question types with "Agree or Disagree" questions broken out into two separate tables. In the first and second tables, the "% Agree" columns combine "Strongly Agree" and "Agree" responses. In the third table, the "% Mild to Insignificant" column combines "Mild Problem" and "Insignificant Problem" responses. In the fourth table, the "% Most to Nearly All" column combines "Most Adults" and "Nearly All Adults". In the fifth table, the "% Yes" column shows the percentage of respondents that responded "Yes". And, in the sixth table, the "% Some to a Lot" column combines "A Lot" and "Some".

Percentages are found by dividing the number of respondents who answered a particular way by the total number of respondents. Total number of respondents can be found within parentheses.

In the last Demographics tables, a respondent may have marked more than one response per question. Therefore, "Total" is the total reponses of the question, which may not be the same as the total number of individuals taking the survey.