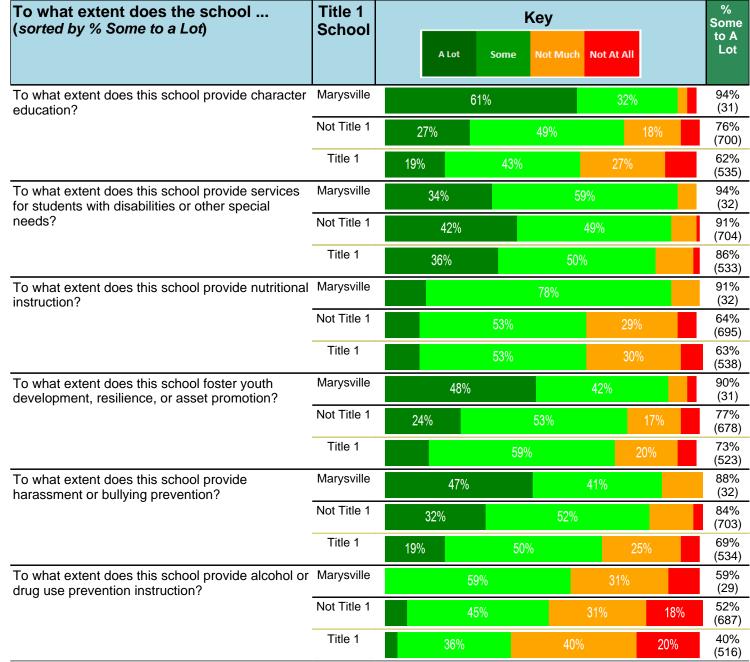

#### Notes:

This report has five question types with "Agree or Disagree" questions broken out into two separate tables. In the first and second tables, the "% Agree" columns combine "Strongly Agree" and "Agree" responses. In the third table, the "% Mild to Insignificant" column combines "Mild Problem" and "Insignificant Problem" responses. In the fourth table, the "% Most to Nearly All" column combines "Most Adults" and "Nearly All Adults". In the fifth table, the "% Yes" column shows the percentage of respondents that responded "Yes". And, in the sixth table, the "% Some to a Lot" column combines "A Lot" and "Some".

Percentages are found by dividing the number of respondents who answered a particular way by the total number of respondents. Total number of respondents can be found within parentheses.

In the last Demographics tables, a respondent may have marked more than one response per question. Therefore, "Total" is the total reponses of the question, which may not be the same as the total number of individuals taking the survey.