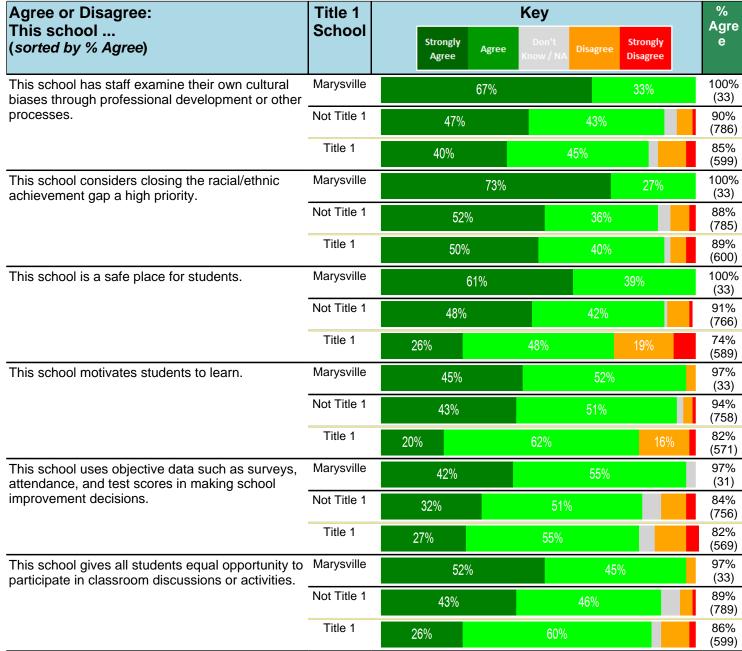

#### Notes:

This report has five question types with "Agree or Disagree" questions broken out into two separate tables. In the first and second tables, the "% Agree" columns combine "Strongly Agree" and "Agree" responses. In the third table, the "% Mild to Insignificant" column combines "Mild Problem" and "Insignificant Problem" responses. In the fourth table, the "% Most to Nearly All" column combines "Most Adults" and "Nearly All Adults". In the fifth table, the "% Yes" column shows the percentage of respondents that responded "Yes". And, in the sixth table, the "% Some to a Lot" column combines "A Lot" and "Some".

Percentages are found by dividing the number of respondents who answered a particular way by the total number of respondents. Total number of respondents can be found within parentheses.

In the last Demographics tables, a respondent may have marked more than one response per question. Therefore, "Total" is the total reponses of the question, which may not be the same as the total number of individuals taking the survey.