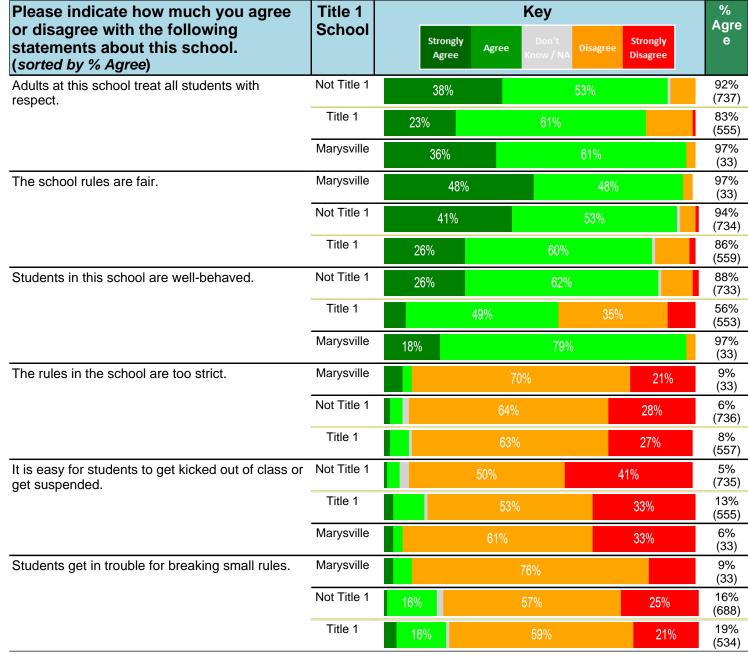

#### Notes:

This report has five question types with "Agree or Disagree" questions broken out into two separate tables. In the first and second tables, the "% Agree" columns combine "Strongly Agree" and "Agree" responses. In the third table, the "% Mild to Insignificant" column combines "Mild Problem" and "Insignificant Problem" responses. In the fourth table, the "% Most to Nearly All" column combines "Most Adults" and "Nearly All Adults". In the fifth table, the "% Yes" column shows the percentage of respondents that responded "Yes". And, in the sixth table, the "% Some to a Lot" column combines "A Lot" and "Some".

Percentages are found by dividing the number of respondents who answered a particular way by the total number of respondents. Total number of respondents can be found within parentheses.

In the last Demographics tables, a respondent may have marked more than one response per question. Therefore, "Total" is the total reponses of the question, which may not be the same as the total number of individuals taking the survey.