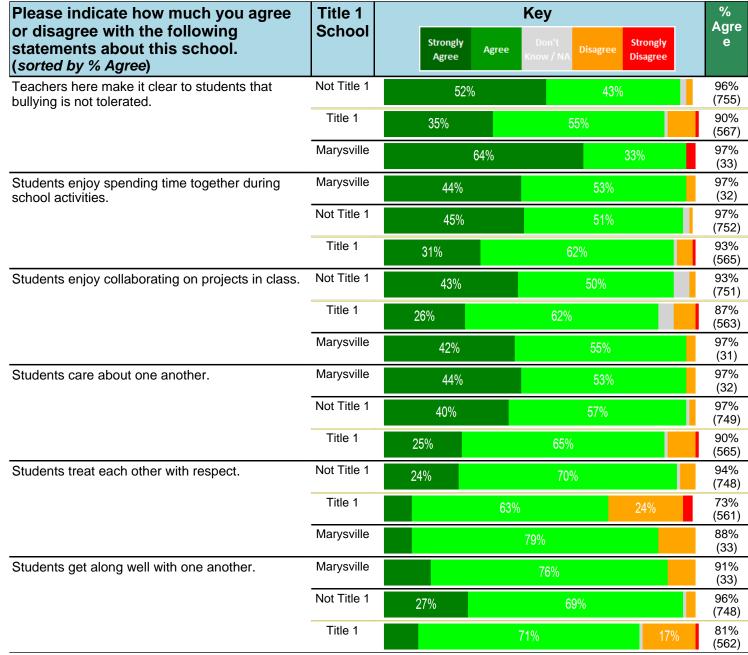

#### Notes:

This report has five question types with "Agree or Disagree" questions broken out into two separate tables. In the first and second tables, the "% Agree" columns combine "Strongly Agree" and "Agree" responses. In the third table, the "% Mild to Insignificant" column combines "Mild Problem" and "Insignificant Problem" responses. In the fourth table, the "% Most to Nearly All" column combines "Most Adults" and "Nearly All Adults". In the fifth table, the "% Yes" column shows the percentage of respondents that responded "Yes". And, in the sixth table, the "% Some to a Lot" column combines "A Lot" and "Some".

Percentages are found by dividing the number of respondents who answered a particular way by the total number of respondents. Total number of respondents can be found within parentheses.

In the last Demographics tables, a respondent may have marked more than one response per question. Therefore, "Total" is the total reponses of the question, which may not be the same as the total number of individuals taking the survey.