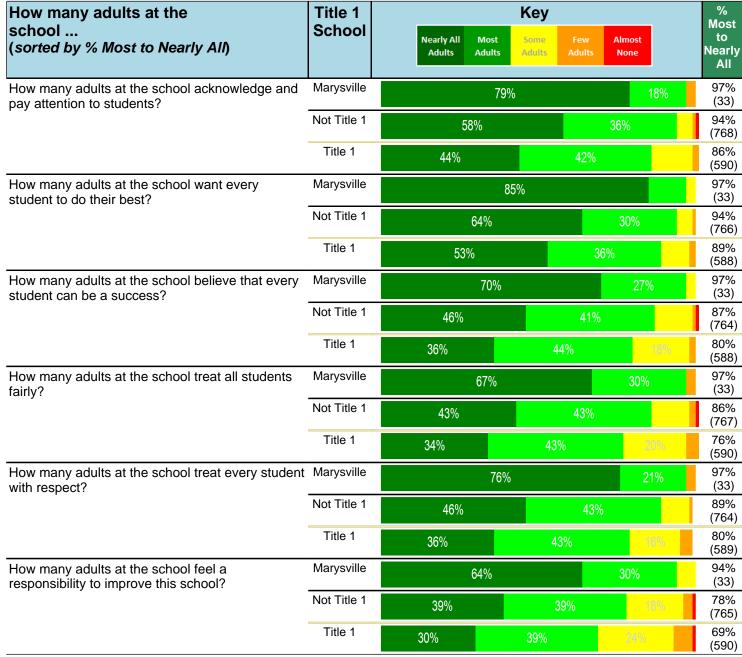

#### Notes:

This report has five question types with "Agree or Disagree" questions broken out into two separate tables. In the first and second tables, the "% Agree" columns combine "Strongly Agree" and "Agree" responses. In the third table, the "% Mild to Insignificant" column combines "Mild Problem" and "Insignificant Problem" responses. In the fourth table, the "% Most to Nearly All" column combines "Most Adults" and "Nearly All Adults". In the fifth table, the "% Yes" column shows the percentage of respondents that responded "Yes". And, in the sixth table, the "% Some to a Lot" column combines "A Lot" and "Some".

Percentages are found by dividing the number of respondents who answered a particular way by the total number of respondents. Total number of respondents can be found within parentheses.

In the last Demographics tables, a respondent may have marked more than one response per question. Therefore, "Total" is the total reponses of the question, which may not be the same as the total number of individuals taking the survey.