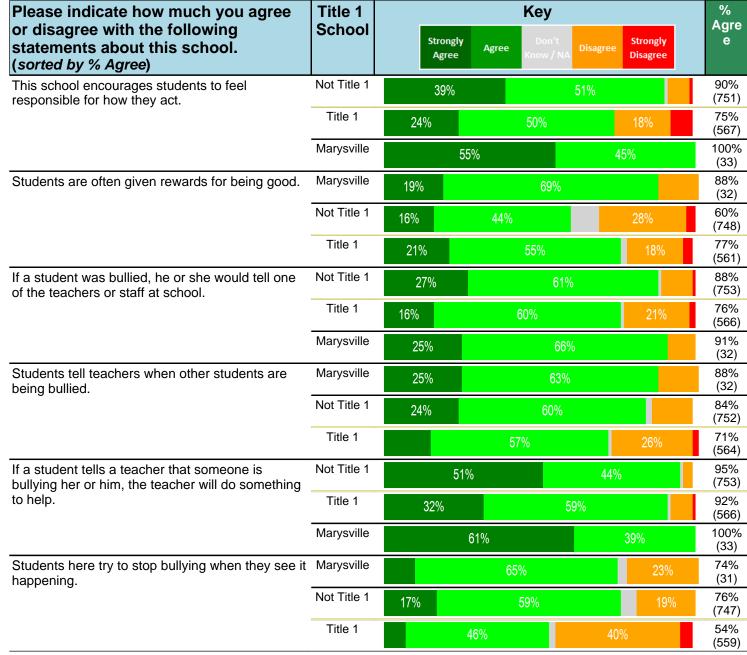

#### Notes:

This report has five question types with "Agree or Disagree" questions broken out into two separate tables. In the first and second tables, the "% Agree" columns combine "Strongly Agree" and "Agree" responses. In the third table, the "% Mild to Insignificant" column combines "Mild Problem" and "Insignificant Problem" responses. In the fourth table, the "% Most to Nearly All" column combines "Most Adults" and "Nearly All Adults". In the fifth table, the "% Yes" column shows the percentage of respondents that responded "Yes". And, in the sixth table, the "% Some to a Lot" column combines "A Lot" and "Some".

Percentages are found by dividing the number of respondents who answered a particular way by the total number of respondents. Total number of respondents can be found within parentheses.

In the last Demographics tables, a respondent may have marked more than one response per question. Therefore, "Total" is the total reponses of the question, which may not be the same as the total number of individuals taking the survey.