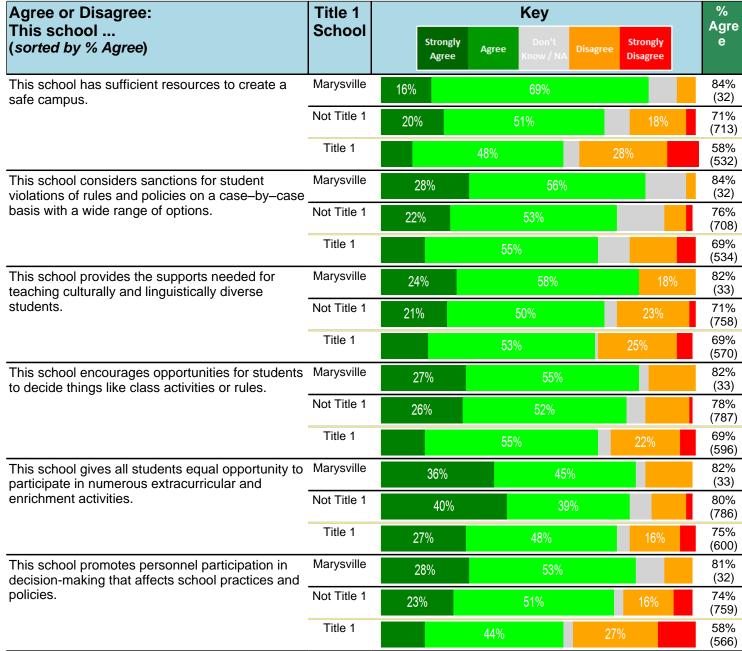

#### Notes:

This report has five question types with "Agree or Disagree" questions broken out into two separate tables. In the first and second tables, the "% Agree" columns combine "Strongly Agree" and "Agree" responses. In the third table, the "% Mild to Insignificant" column combines "Mild Problem" and "Insignificant Problem" responses. In the fourth table, the "% Most to Nearly All" column combines "Most Adults" and "Nearly All Adults". In the fifth table, the "% Yes" column shows the percentage of respondents that responded "Yes". And, in the sixth table, the "% Some to a Lot" column combines "A Lot" and "Some".

Percentages are found by dividing the number of respondents who answered a particular way by the total number of respondents. Total number of respondents can be found within parentheses.

In the last Demographics tables, a respondent may have marked more than one response per question. Therefore, "Total" is the total reponses of the question, which may not be the same as the total number of individuals taking the survey.