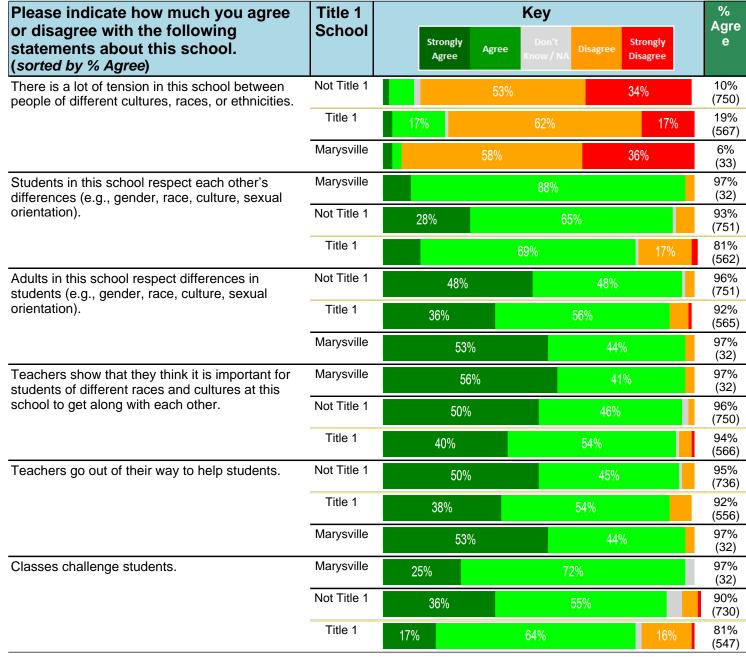

#### Notes:

This report has five question types with "Agree or Disagree" questions broken out into two separate tables. In the first and second tables, the "% Agree" columns combine "Strongly Agree" and "Agree" responses. In the third table, the "% Mild to Insignificant" column combines "Mild Problem" and "Insignificant Problem" responses. In the fourth table, the "% Most to Nearly All" column combines "Most Adults" and "Nearly All Adults". In the fifth table, the "% Yes" column shows the percentage of respondents that responded "Yes". And, in the sixth table, the "% Some to a Lot" column combines "A Lot" and "Some".

Percentages are found by dividing the number of respondents who answered a particular way by the total number of respondents. Total number of respondents can be found within parentheses.

In the last Demographics tables, a respondent may have marked more than one response per question. Therefore, "Total" is the total reponses of the question, which may not be the same as the total number of individuals taking the survey.