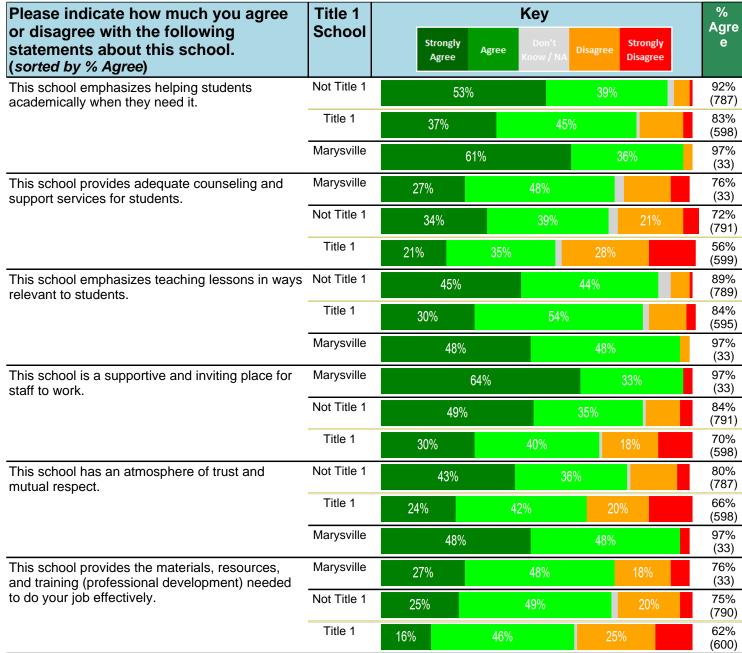

#### Notes:

This report has five question types with "Agree or Disagree" questions broken out into two separate tables. In the first and second tables, the "% Agree" columns combine "Strongly Agree" and "Agree" responses. In the third table, the "% Mild to Insignificant" column combines "Mild Problem" and "Insignificant Problem" responses. In the fourth table, the "% Most to Nearly All" column combines "Most Adults" and "Nearly All Adults". In the fifth table, the "% Yes" column shows the percentage of respondents that responded "Yes". And, in the sixth table, the "% Some to a Lot" column combines "A Lot" and "Some".

Percentages are found by dividing the number of respondents who answered a particular way by the total number of respondents. Total number of respondents can be found within parentheses.

In the last Demographics tables, a respondent may have marked more than one response per question. Therefore, "Total" is the total reponses of the question, which may not be the same as the total number of individuals taking the survey.