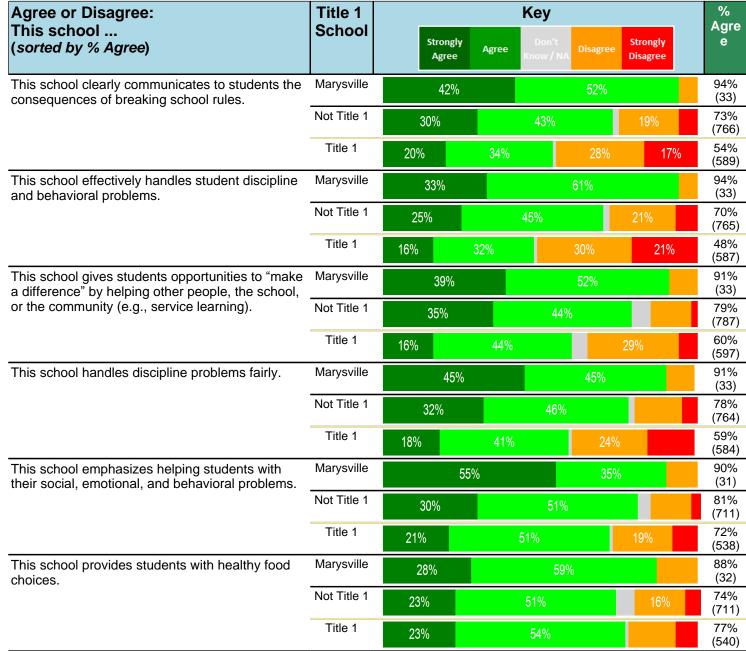

#### Notes:

This report has five question types with "Agree or Disagree" questions broken out into two separate tables. In the first and second tables, the "% Agree" columns combine "Strongly Agree" and "Agree" responses. In the third table, the "% Mild to Insignificant" column combines "Mild Problem" and "Insignificant Problem" responses. In the fourth table, the "% Most to Nearly All" column combines "Most Adults" and "Nearly All Adults". In the fifth table, the "% Yes" column shows the percentage of respondents that responded "Yes". And, in the sixth table, the "% Some to a Lot" column combines "A Lot" and "Some".

Percentages are found by dividing the number of respondents who answered a particular way by the total number of respondents. Total number of respondents can be found within parentheses.

In the last Demographics tables, a respondent may have marked more than one response per question. Therefore, "Total" is the total reponses of the question, which may not be the same as the total number of individuals taking the survey.