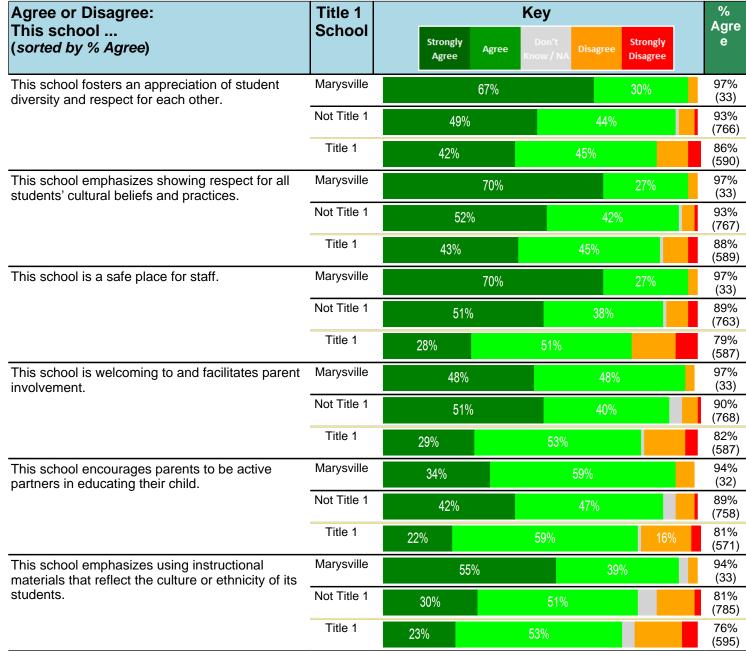

#### Notes:

This report has five question types with "Agree or Disagree" questions broken out into two separate tables. In the first and second tables, the "% Agree" columns combine "Strongly Agree" and "Agree" responses. In the third table, the "% Mild to Insignificant" column combines "Mild Problem" and "Insignificant Problem" responses. In the fourth table, the "% Most to Nearly All" column combines "Most Adults" and "Nearly All Adults". In the fifth table, the "% Yes" column shows the percentage of respondents that responded "Yes". And, in the sixth table, the "% Some to a Lot" column combines "A Lot" and "Some".

Percentages are found by dividing the number of respondents who answered a particular way by the total number of respondents. Total number of respondents can be found within parentheses.

In the last Demographics tables, a respondent may have marked more than one response per question. Therefore, "Total" is the total reponses of the question, which may not be the same as the total number of individuals taking the survey.