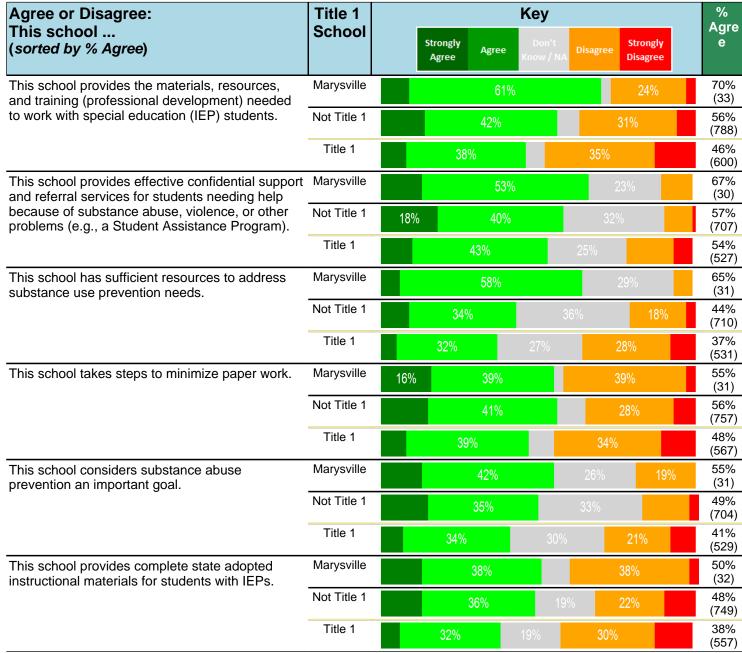

#### Notes:

This report has five question types with "Agree or Disagree" questions broken out into two separate tables. In the first and second tables, the "% Agree" columns combine "Strongly Agree" and "Agree" responses. In the third table, the "% Mild to Insignificant" column combines "Mild Problem" and "Insignificant Problem" responses. In the fourth table, the "% Most to Nearly All" column combines "Most Adults" and "Nearly All Adults". In the fifth table, the "% Yes" column shows the percentage of respondents that responded "Yes". And, in the sixth table, the "% Some to a Lot" column combines "A Lot" and "Some".

Percentages are found by dividing the number of respondents who answered a particular way by the total number of respondents. Total number of respondents can be found within parentheses.

In the last Demographics tables, a respondent may have marked more than one response per question. Therefore, "Total" is the total reponses of the question, which may not be the same as the total number of individuals taking the survey.