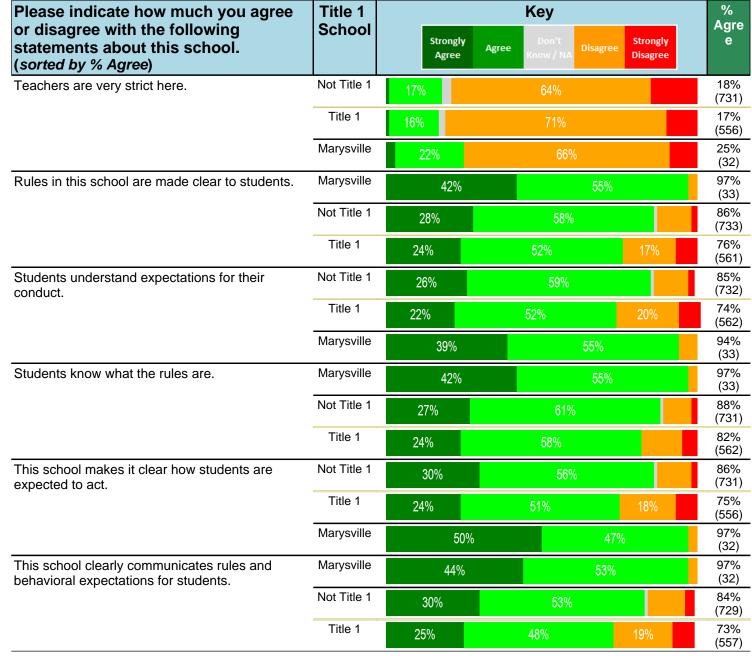

#### Notes:

This report has five question types with "Agree or Disagree" questions broken out into two separate tables. In the first and second tables, the "% Agree" columns combine "Strongly Agree" and "Agree" responses. In the third table, the "% Mild to Insignificant" column combines "Mild Problem" and "Insignificant Problem" responses. In the fourth table, the "% Most to Nearly All" column combines "Most Adults" and "Nearly All Adults". In the fifth table, the "% Yes" column shows the percentage of respondents that responded "Yes". And, in the sixth table, the "% Some to a Lot" column combines "A Lot" and "Some".

Percentages are found by dividing the number of respondents who answered a particular way by the total number of respondents. Total number of respondents can be found within parentheses.

In the last Demographics tables, a respondent may have marked more than one response per question. Therefore, "Total" is the total reponses of the question, which may not be the same as the total number of individuals taking the survey.