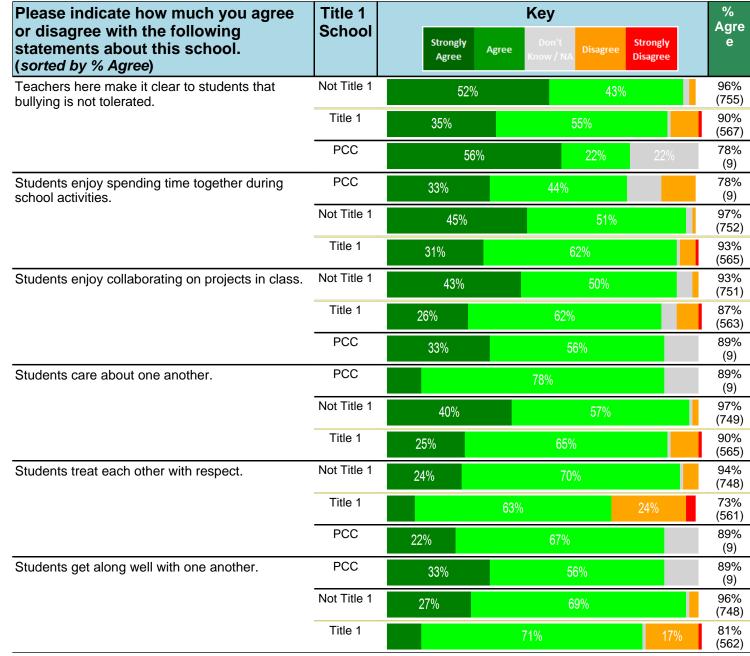

#### Notes:

This report has five question types with "Agree or Disagree" questions broken out into two separate tables. In the first and second tables, the "% Agree" columns combine "Strongly Agree" and "Agree" responses. In the third table, the "% Mild to Insignificant" column combines "Mild Problem" and "Insignificant Problem" responses. In the fourth table, the "% Most to Nearly All" column combines "Most Adults" and "Nearly All Adults". In the fifth table, the "% Yes" column shows the percentage of respondents that responded "Yes". And, in the sixth table, the "% Some to a Lot" column combines "A Lot" and "Some".

Percentages are found by dividing the number of respondents who answered a particular way by the total number of respondents. Total number of respondents can be found within parentheses.

In the last Demographics tables, a respondent may have marked more than one response per question. Therefore, "Total" is the total reponses of the question, which may not be the same as the total number of individuals taking the survey.