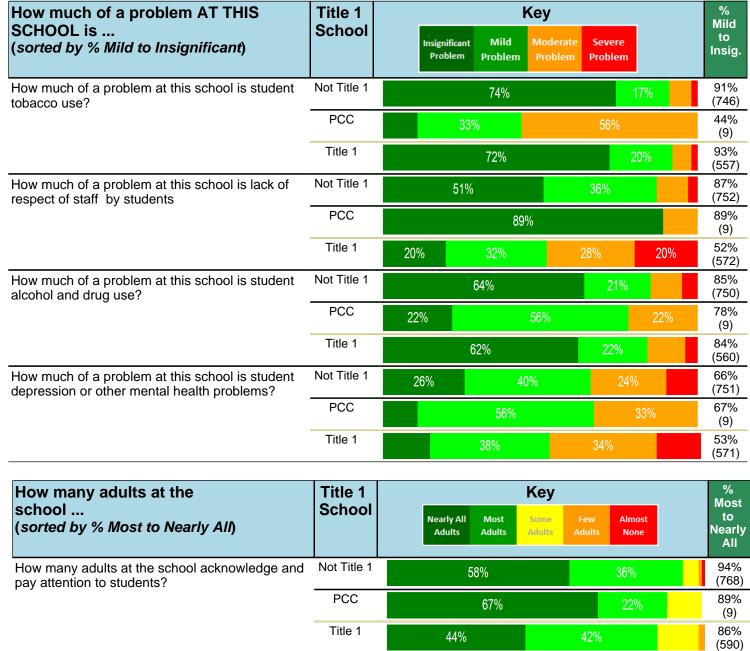

#### Notes:

This report has five question types with "Agree or Disagree" questions broken out into two separate tables. In the first and second tables, the "% Agree" columns combine "Strongly Agree" and "Agree" responses. In the third table, the "% Mild to Insignificant" column combines "Mild Problem" and "Insignificant Problem" responses. In the fourth table, the "% Most to Nearly All" column combines "Most Adults" and "Nearly All Adults". In the fifth table, the "% Yes" column shows the percentage of respondents that responded "Yes". And, in the sixth table, the "% Some to a Lot" column combines "A Lot" and "Some".

Percentages are found by dividing the number of respondents who answered a particular way by the total number of respondents. Total number of respondents can be found within parentheses.

In the last Demographics tables, a respondent may have marked more than one response per question. Therefore, "Total" is the total reponses of the question, which may not be the same as the total number of individuals taking the survey.