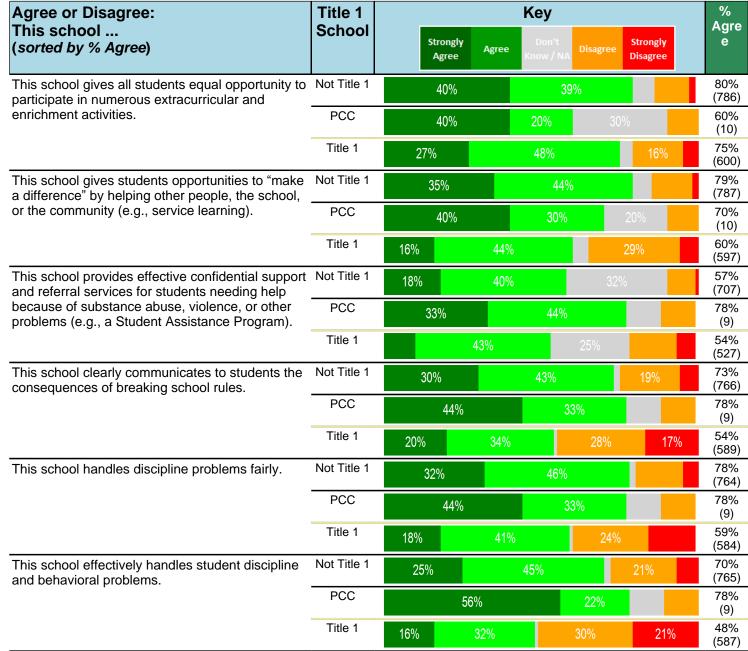

#### Notes:

This report has five question types with "Agree or Disagree" questions broken out into two separate tables. In the first and second tables, the "% Agree" columns combine "Strongly Agree" and "Agree" responses. In the third table, the "% Mild to Insignificant" column combines "Mild Problem" and "Insignificant Problem" responses. In the fourth table, the "% Most to Nearly All" column combines "Most Adults" and "Nearly All Adults". In the fifth table, the "% Yes" column shows the percentage of respondents that responded "Yes". And, in the sixth table, the "% Some to a Lot" column combines "A Lot" and "Some".

Percentages are found by dividing the number of respondents who answered a particular way by the total number of respondents. Total number of respondents can be found within parentheses.

In the last Demographics tables, a respondent may have marked more than one response per question. Therefore, "Total" is the total reponses of the question, which may not be the same as the total number of individuals taking the survey.