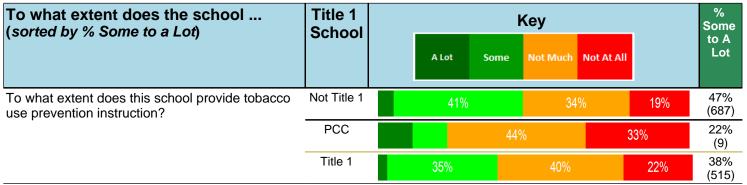

#### Notes:

This report has five question types with "Agree or Disagree" questions broken out into two separate tables. In the first and second tables, the "% Agree" columns combine "Strongly Agree" and "Agree" responses. In the third table, the "% Mild to Insignificant" column combines "Mild Problem" and "Insignificant Problem" responses. In the fourth table, the "% Most to Nearly All" column combines "Most Adults" and "Nearly All Adults". In the fifth table, the "% Yes" column shows the percentage of respondents that responded "Yes". And, in the sixth table, the "% Some to a Lot" column combines "A Lot" and "Some".

Percentages are found by dividing the number of respondents who answered a particular way by the total number of respondents. Total number of respondents can be found within parentheses.

In the last Demographics tables, a respondent may have marked more than one response per question. Therefore, "Total" is the total reponses of the question, which may not be the same as the total number of individuals taking the survey.