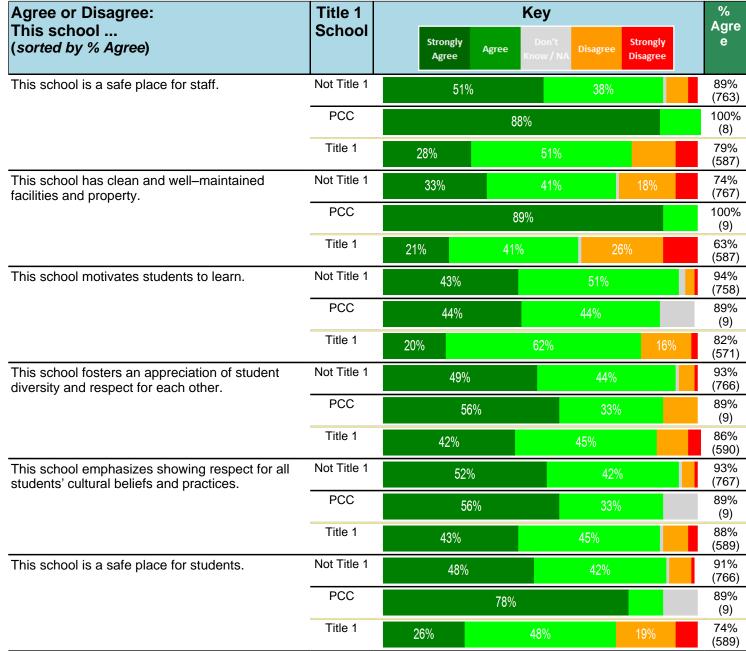

#### Notes:

This report has five question types with "Agree or Disagree" questions broken out into two separate tables. In the first and second tables, the "% Agree" columns combine "Strongly Agree" and "Agree" responses. In the third table, the "% Mild to Insignificant" column combines "Mild Problem" and "Insignificant Problem" responses. In the fourth table, the "% Most to Nearly All" column combines "Most Adults" and "Nearly All Adults". In the fifth table, the "% Yes" column shows the percentage of respondents that responded "Yes". And, in the sixth table, the "% Some to a Lot" column combines "A Lot" and "Some".

Percentages are found by dividing the number of respondents who answered a particular way by the total number of respondents. Total number of respondents can be found within parentheses.

In the last Demographics tables, a respondent may have marked more than one response per question. Therefore, "Total" is the total reponses of the question, which may not be the same as the total number of individuals taking the survey.