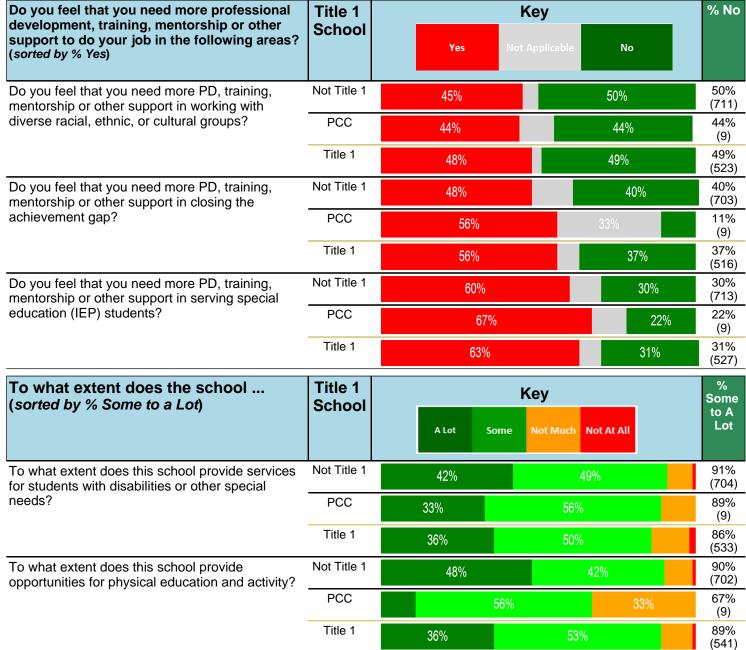

#### Notes:

This report has five question types with "Agree or Disagree" questions broken out into two separate tables. In the first and second tables, the "% Agree" columns combine "Strongly Agree" and "Agree" responses. In the third table, the "% Mild to Insignificant" column combines "Mild Problem" and "Insignificant Problem" responses. In the fourth table, the "% Most to Nearly All" column combines "Most Adults" and "Nearly All Adults". In the fifth table, the "% Yes" column shows the percentage of respondents that responded "Yes". And, in the sixth table, the "% Some to a Lot" column combines "A Lot" and "Some".

Percentages are found by dividing the number of respondents who answered a particular way by the total number of respondents. Total number of respondents can be found within parentheses.

In the last Demographics tables, a respondent may have marked more than one response per question. Therefore, "Total" is the total reponses of the question, which may not be the same as the total number of individuals taking the survey.