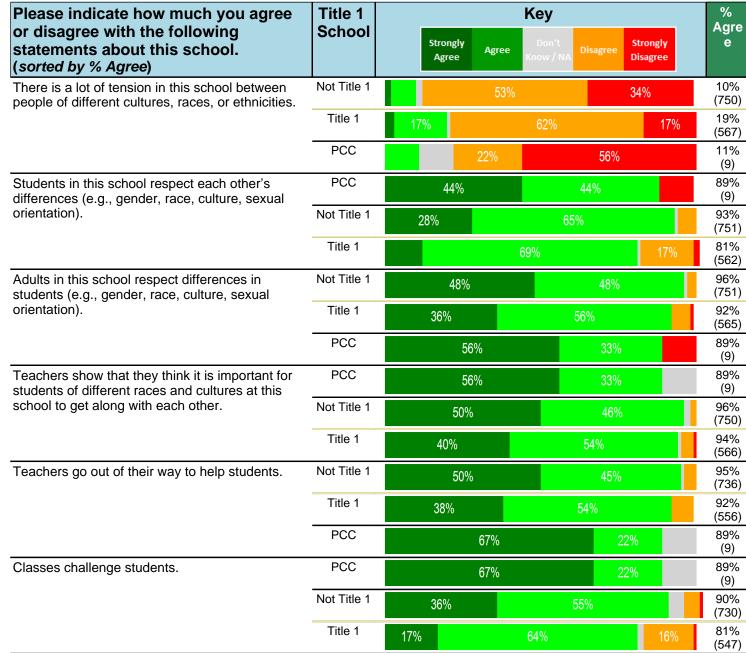

#### Notes:

This report has five question types with "Agree or Disagree" questions broken out into two separate tables. In the first and second tables, the "% Agree" columns combine "Strongly Agree" and "Agree" responses. In the third table, the "% Mild to Insignificant" column combines "Mild Problem" and "Insignificant Problem" responses. In the fourth table, the "% Most to Nearly All" column combines "Most Adults" and "Nearly All Adults". In the fifth table, the "% Yes" column shows the percentage of respondents that responded "Yes". And, in the sixth table, the "% Some to a Lot" column combines "A Lot" and "Some".

Percentages are found by dividing the number of respondents who answered a particular way by the total number of respondents. Total number of respondents can be found within parentheses.

In the last Demographics tables, a respondent may have marked more than one response per question. Therefore, "Total" is the total reponses of the question, which may not be the same as the total number of individuals taking the survey.