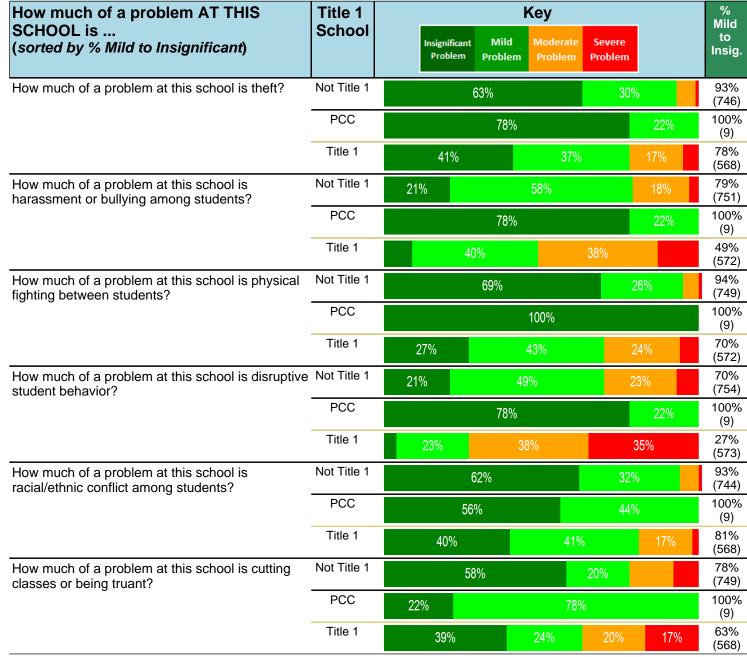

#### Notes:

This report has five question types with "Agree or Disagree" questions broken out into two separate tables. In the first and second tables, the "% Agree" columns combine "Strongly Agree" and "Agree" responses. In the third table, the "% Mild to Insignificant" column combines "Mild Problem" and "Insignificant Problem" responses. In the fourth table, the "% Most to Nearly All" column combines "Most Adults" and "Nearly All Adults". In the fifth table, the "% Yes" column shows the percentage of respondents that responded "Yes". And, in the sixth table, the "% Some to a Lot" column combines "A Lot" and "Some".

Percentages are found by dividing the number of respondents who answered a particular way by the total number of respondents. Total number of respondents can be found within parentheses.

In the last Demographics tables, a respondent may have marked more than one response per question. Therefore, "Total" is the total reponses of the question, which may not be the same as the total number of individuals taking the survey.