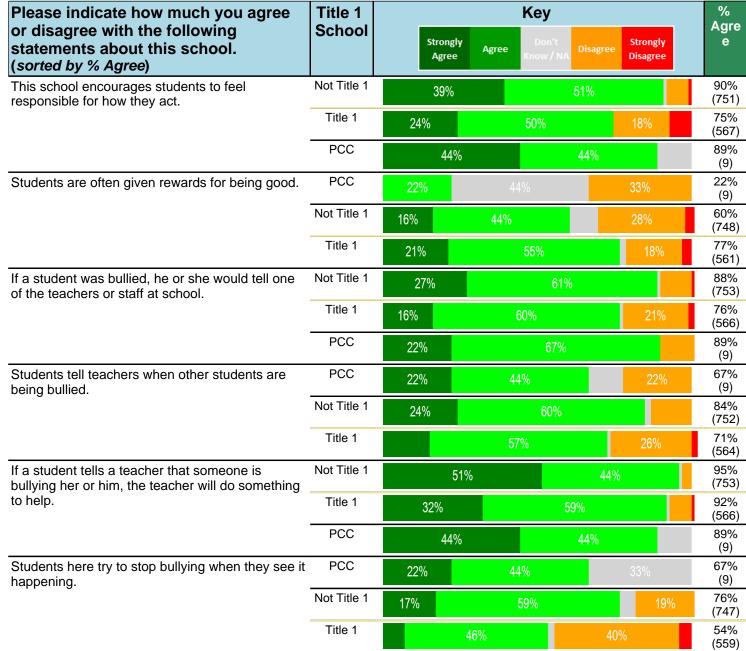

#### Notes:

This report has five question types with "Agree or Disagree" questions broken out into two separate tables. In the first and second tables, the "% Agree" columns combine "Strongly Agree" and "Agree" responses. In the third table, the "% Mild to Insignificant" column combines "Mild Problem" and "Insignificant Problem" responses. In the fourth table, the "% Most to Nearly All" column combines "Most Adults" and "Nearly All Adults". In the fifth table, the "% Yes" column shows the percentage of respondents that responded "Yes". And, in the sixth table, the "% Some to a Lot" column combines "A Lot" and "Some".

Percentages are found by dividing the number of respondents who answered a particular way by the total number of respondents. Total number of respondents can be found within parentheses.

In the last Demographics tables, a respondent may have marked more than one response per question. Therefore, "Total" is the total reponses of the question, which may not be the same as the total number of individuals taking the survey.