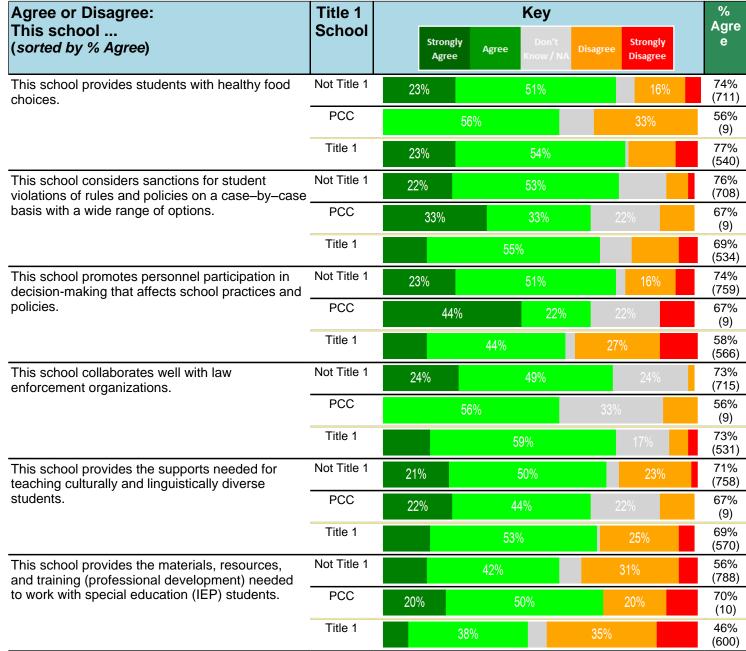

#### Notes:

This report has five question types with "Agree or Disagree" questions broken out into two separate tables. In the first and second tables, the "% Agree" columns combine "Strongly Agree" and "Agree" responses. In the third table, the "% Mild to Insignificant" column combines "Mild Problem" and "Insignificant Problem" responses. In the fourth table, the "% Most to Nearly All" column combines "Most Adults" and "Nearly All Adults". In the fifth table, the "% Yes" column shows the percentage of respondents that responded "Yes". And, in the sixth table, the "% Some to a Lot" column combines "A Lot" and "Some".

Percentages are found by dividing the number of respondents who answered a particular way by the total number of respondents. Total number of respondents can be found within parentheses.

In the last Demographics tables, a respondent may have marked more than one response per question. Therefore, "Total" is the total reponses of the question, which may not be the same as the total number of individuals taking the survey.