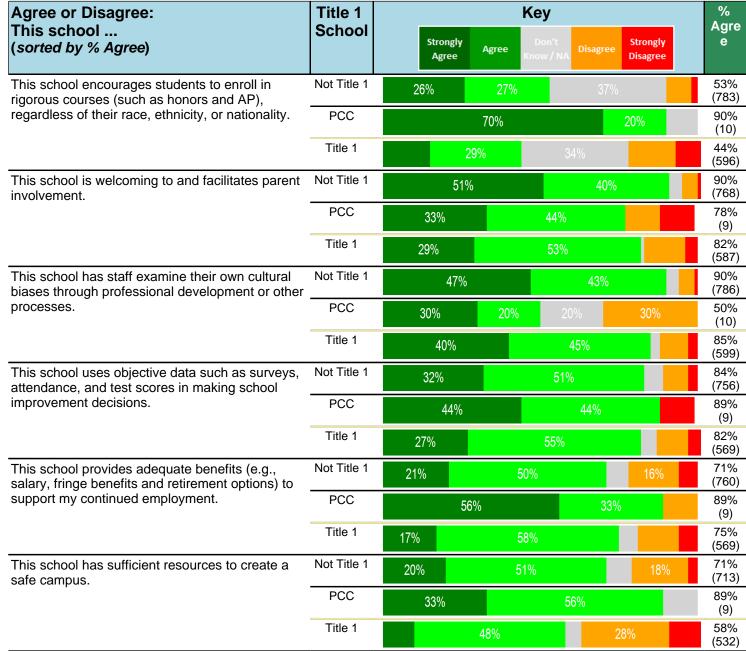

#### Notes:

This report has five question types with "Agree or Disagree" questions broken out into two separate tables. In the first and second tables, the "% Agree" columns combine "Strongly Agree" and "Agree" responses. In the third table, the "% Mild to Insignificant" column combines "Mild Problem" and "Insignificant Problem" responses. In the fourth table, the "% Most to Nearly All" column combines "Most Adults" and "Nearly All Adults". In the fifth table, the "% Yes" column shows the percentage of respondents that responded "Yes". And, in the sixth table, the "% Some to a Lot" column combines "A Lot" and "Some".

Percentages are found by dividing the number of respondents who answered a particular way by the total number of respondents. Total number of respondents can be found within parentheses.

In the last Demographics tables, a respondent may have marked more than one response per question. Therefore, "Total" is the total reponses of the question, which may not be the same as the total number of individuals taking the survey.