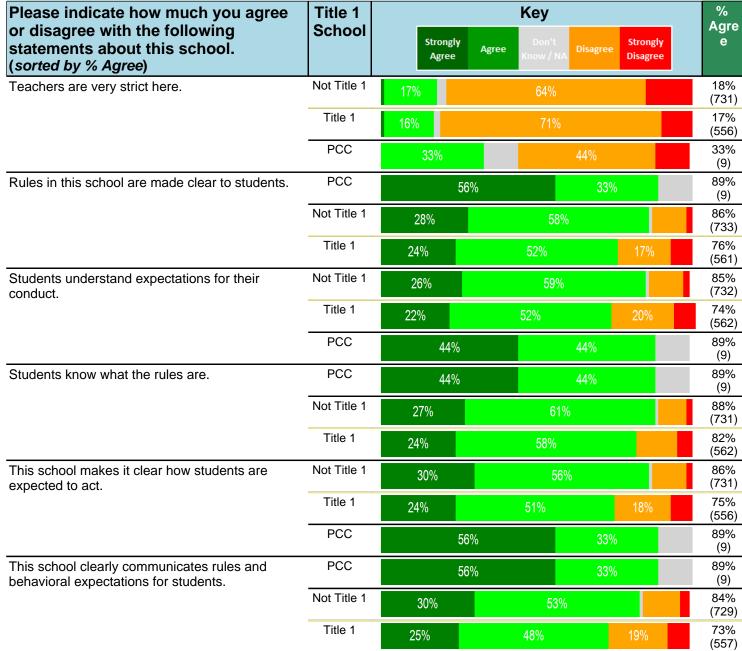

#### Notes:

This report has five question types with "Agree or Disagree" questions broken out into two separate tables. In the first and second tables, the "% Agree" columns combine "Strongly Agree" and "Agree" responses. In the third table, the "% Mild to Insignificant" column combines "Mild Problem" and "Insignificant Problem" responses. In the fourth table, the "% Most to Nearly All" column combines "Most Adults" and "Nearly All Adults". In the fifth table, the "% Yes" column shows the percentage of respondents that responded "Yes". And, in the sixth table, the "% Some to a Lot" column combines "A Lot" and "Some".

Percentages are found by dividing the number of respondents who answered a particular way by the total number of respondents. Total number of respondents can be found within parentheses.

In the last Demographics tables, a respondent may have marked more than one response per question. Therefore, "Total" is the total reponses of the question, which may not be the same as the total number of individuals taking the survey.