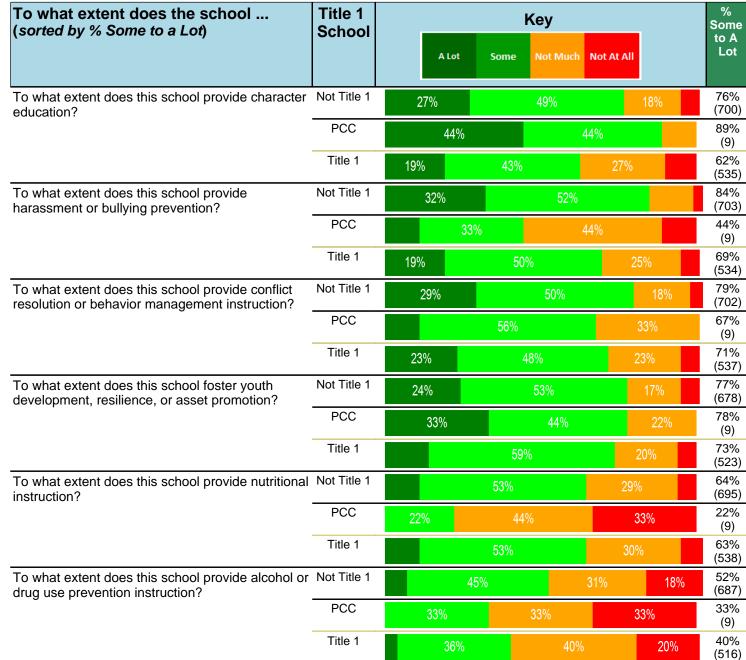

#### Notes:

This report has five question types with "Agree or Disagree" questions broken out into two separate tables. In the first and second tables, the "% Agree" columns combine "Strongly Agree" and "Agree" responses. In the third table, the "% Mild to Insignificant" column combines "Mild Problem" and "Insignificant Problem" responses. In the fourth table, the "% Most to Nearly All" column combines "Most Adults" and "Nearly All Adults". In the fifth table, the "% Yes" column shows the percentage of respondents that responded "Yes". And, in the sixth table, the "% Some to a Lot" column combines "A Lot" and "Some".

Percentages are found by dividing the number of respondents who answered a particular way by the total number of respondents. Total number of respondents can be found within parentheses.

In the last Demographics tables, a respondent may have marked more than one response per question. Therefore, "Total" is the total reponses of the question, which may not be the same as the total number of individuals taking the survey.