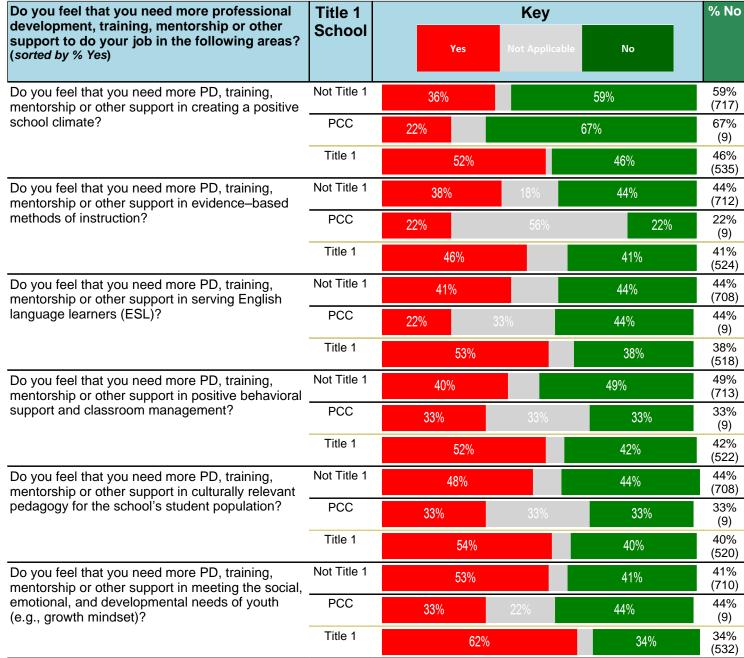

#### Notes:

This report has five question types with "Agree or Disagree" questions broken out into two separate tables. In the first and second tables, the "% Agree" columns combine "Strongly Agree" and "Agree" responses. In the third table, the "% Mild to Insignificant" column combines "Mild Problem" and "Insignificant Problem" responses. In the fourth table, the "% Most to Nearly All" column combines "Most Adults" and "Nearly All Adults". In the fifth table, the "% Yes" column shows the percentage of respondents that responded "Yes". And, in the sixth table, the "% Some to a Lot" column combines "A Lot" and "Some".

Percentages are found by dividing the number of respondents who answered a particular way by the total number of respondents. Total number of respondents can be found within parentheses.

In the last Demographics tables, a respondent may have marked more than one response per question. Therefore, "Total" is the total reponses of the question, which may not be the same as the total number of individuals taking the survey.