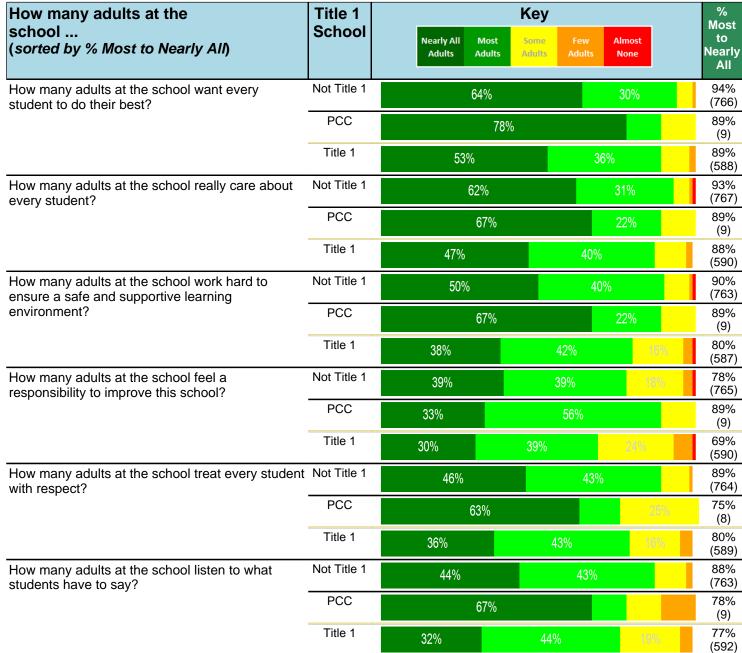

#### Notes:

This report has five question types with "Agree or Disagree" questions broken out into two separate tables. In the first and second tables, the "% Agree" columns combine "Strongly Agree" and "Agree" responses. In the third table, the "% Mild to Insignificant" column combines "Mild Problem" and "Insignificant Problem" responses. In the fourth table, the "% Most to Nearly All" column combines "Most Adults" and "Nearly All Adults". In the fifth table, the "% Yes" column shows the percentage of respondents that responded "Yes". And, in the sixth table, the "% Some to a Lot" column combines "A Lot" and "Some".

Percentages are found by dividing the number of respondents who answered a particular way by the total number of respondents. Total number of respondents can be found within parentheses.

In the last Demographics tables, a respondent may have marked more than one response per question. Therefore, "Total" is the total reponses of the question, which may not be the same as the total number of individuals taking the survey.