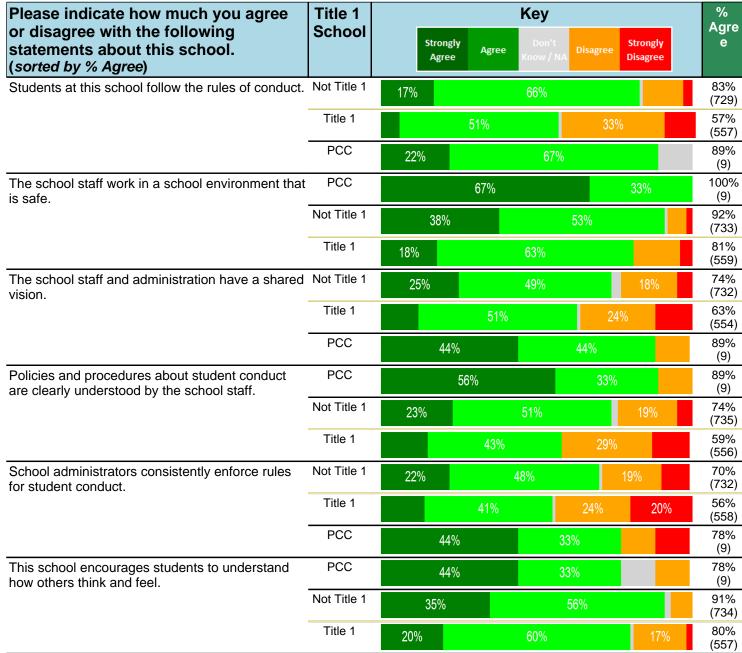

#### Notes:

This report has five question types with "Agree or Disagree" questions broken out into two separate tables. In the first and second tables, the "% Agree" columns combine "Strongly Agree" and "Agree" responses. In the third table, the "% Mild to Insignificant" column combines "Mild Problem" and "Insignificant Problem" responses. In the fourth table, the "% Most to Nearly All" column combines "Most Adults" and "Nearly All Adults". In the fifth table, the "% Yes" column shows the percentage of respondents that responded "Yes". And, in the sixth table, the "% Some to a Lot" column combines "A Lot" and "Some".

Percentages are found by dividing the number of respondents who answered a particular way by the total number of respondents. Total number of respondents can be found within parentheses.

In the last Demographics tables, a respondent may have marked more than one response per question. Therefore, "Total" is the total reponses of the question, which may not be the same as the total number of individuals taking the survey.