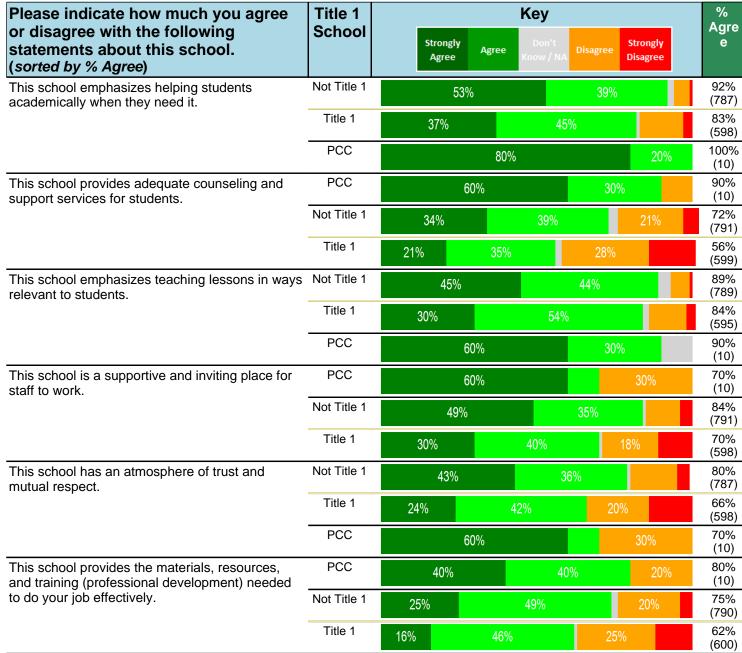

#### Notes:

This report has five question types with "Agree or Disagree" questions broken out into two separate tables. In the first and second tables, the "% Agree" columns combine "Strongly Agree" and "Agree" responses. In the third table, the "% Mild to Insignificant" column combines "Mild Problem" and "Insignificant Problem" responses. In the fourth table, the "% Most to Nearly All" column combines "Most Adults" and "Nearly All Adults". In the fifth table, the "% Yes" column shows the percentage of respondents that responded "Yes". And, in the sixth table, the "% Some to a Lot" column combines "A Lot" and "Some".

Percentages are found by dividing the number of respondents who answered a particular way by the total number of respondents. Total number of respondents can be found within parentheses.

In the last Demographics tables, a respondent may have marked more than one response per question. Therefore, "Total" is the total reponses of the question, which may not be the same as the total number of individuals taking the survey.