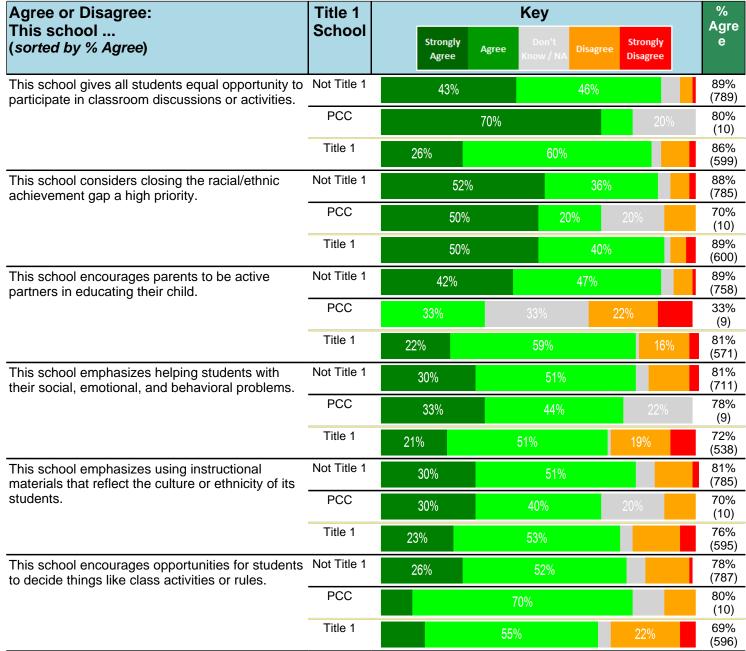

#### Notes:

This report has five question types with "Agree or Disagree" questions broken out into two separate tables. In the first and second tables, the "% Agree" columns combine "Strongly Agree" and "Agree" responses. In the third table, the "% Mild to Insignificant" column combines "Mild Problem" and "Insignificant Problem" responses. In the fourth table, the "% Most to Nearly All" column combines "Most Adults" and "Nearly All Adults". In the fifth table, the "% Yes" column shows the percentage of respondents that responded "Yes". And, in the sixth table, the "% Some to a Lot" column combines "A Lot" and "Some".

Percentages are found by dividing the number of respondents who answered a particular way by the total number of respondents. Total number of respondents can be found within parentheses.

In the last Demographics tables, a respondent may have marked more than one response per question. Therefore, "Total" is the total reponses of the question, which may not be the same as the total number of individuals taking the survey.