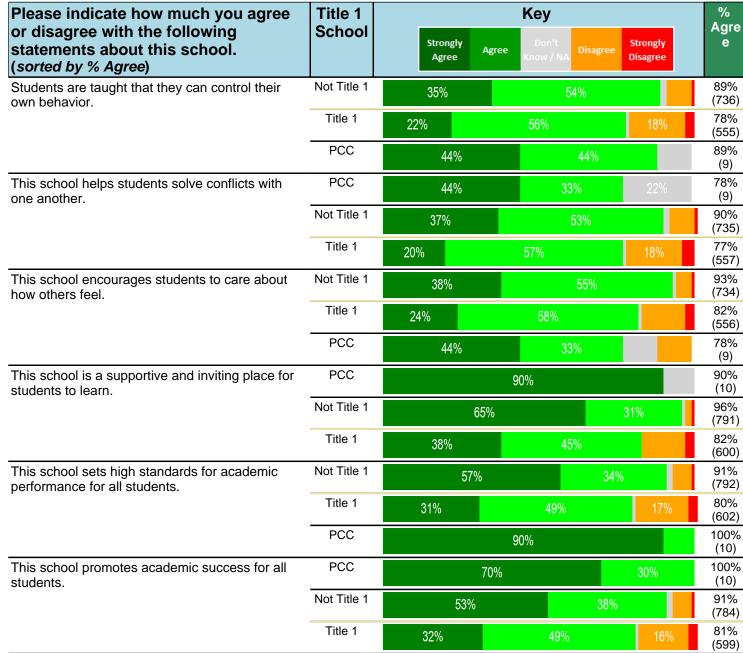

#### Notes:

This report has five question types with "Agree or Disagree" questions broken out into two separate tables. In the first and second tables, the "% Agree" columns combine "Strongly Agree" and "Agree" responses. In the third table, the "% Mild to Insignificant" column combines "Mild Problem" and "Insignificant Problem" responses. In the fourth table, the "% Most to Nearly All" column combines "Most Adults" and "Nearly All Adults". In the fifth table, the "% Yes" column shows the percentage of respondents that responded "Yes". And, in the sixth table, the "% Some to a Lot" column combines "A Lot" and "Some".

Percentages are found by dividing the number of respondents who answered a particular way by the total number of respondents. Total number of respondents can be found within parentheses.

In the last Demographics tables, a respondent may have marked more than one response per question. Therefore, "Total" is the total reponses of the question, which may not be the same as the total number of individuals taking the survey.