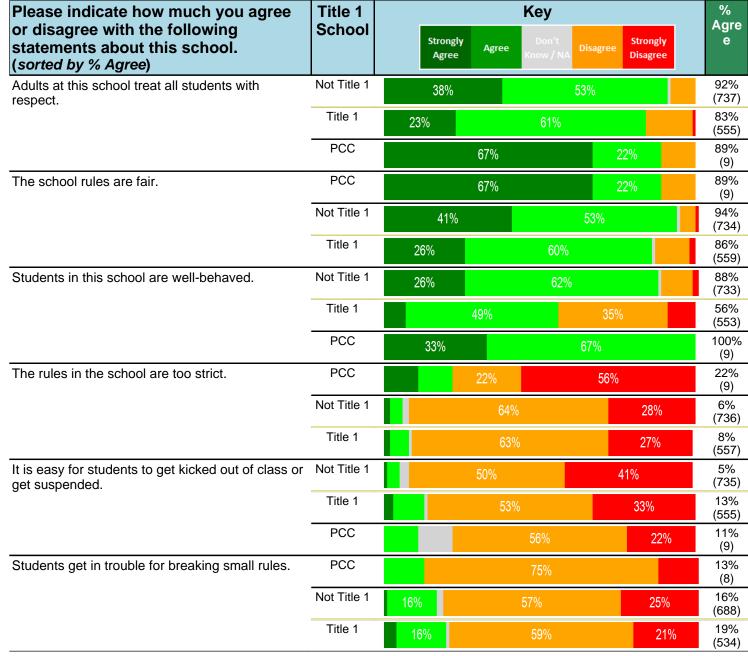

#### Notes:

This report has five question types with "Agree or Disagree" questions broken out into two separate tables. In the first and second tables, the "% Agree" columns combine "Strongly Agree" and "Agree" responses. In the third table, the "% Mild to Insignificant" column combines "Mild Problem" and "Insignificant Problem" responses. In the fourth table, the "% Most to Nearly All" column combines "Most Adults" and "Nearly All Adults". In the fifth table, the "% Yes" column shows the percentage of respondents that responded "Yes". And, in the sixth table, the "% Some to a Lot" column combines "A Lot" and "Some".

Percentages are found by dividing the number of respondents who answered a particular way by the total number of respondents. Total number of respondents can be found within parentheses.

In the last Demographics tables, a respondent may have marked more than one response per question. Therefore, "Total" is the total reponses of the question, which may not be the same as the total number of individuals taking the survey.