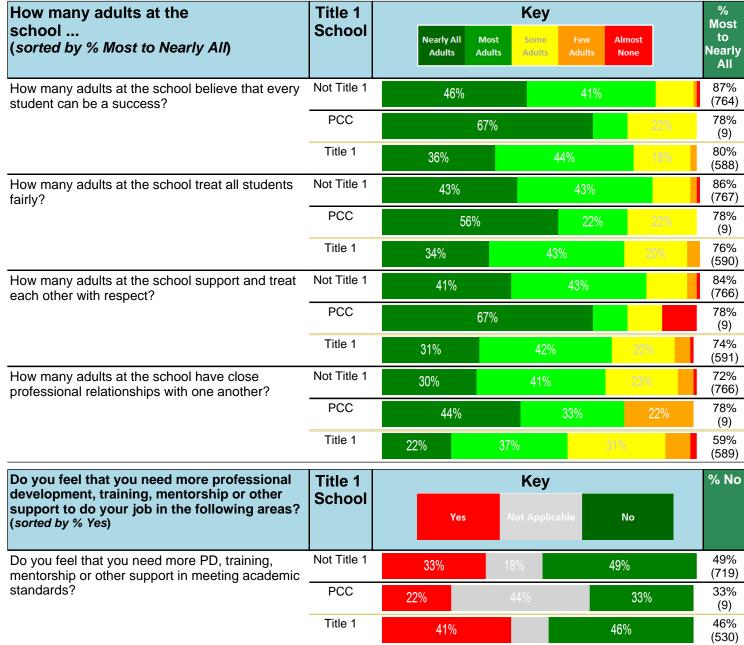

#### Notes:

This report has five question types with "Agree or Disagree" questions broken out into two separate tables. In the first and second tables, the "% Agree" columns combine "Strongly Agree" and "Agree" responses. In the third table, the "% Mild to Insignificant" column combines "Mild Problem" and "Insignificant Problem" responses. In the fourth table, the "% Most to Nearly All" column combines "Most Adults" and "Nearly All Adults". In the fifth table, the "% Yes" column shows the percentage of respondents that responded "Yes". And, in the sixth table, the "% Some to a Lot" column combines "A Lot" and "Some".

Percentages are found by dividing the number of respondents who answered a particular way by the total number of respondents. Total number of respondents can be found within parentheses.

In the last Demographics tables, a respondent may have marked more than one response per question. Therefore, "Total" is the total reponses of the question, which may not be the same as the total number of individuals taking the survey.