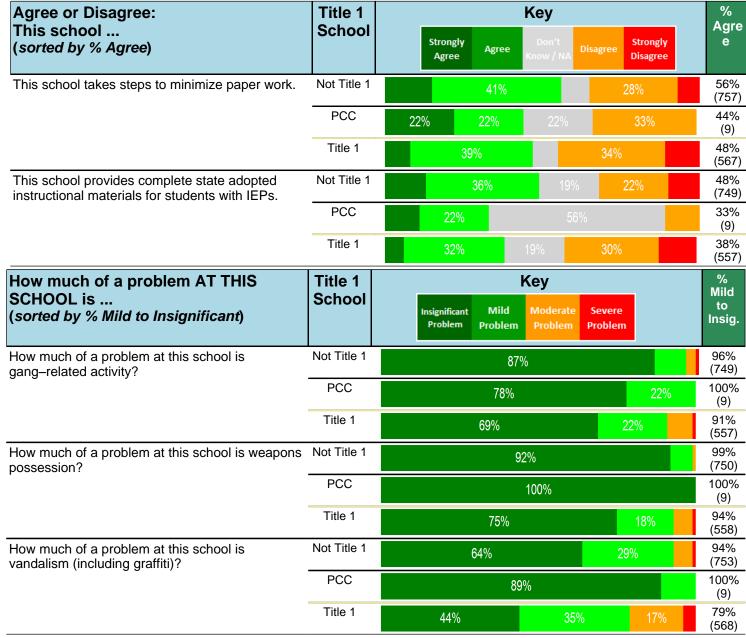

#### Notes:

This report has five question types with "Agree or Disagree" questions broken out into two separate tables. In the first and second tables, the "% Agree" columns combine "Strongly Agree" and "Agree" responses. In the third table, the "% Mild to Insignificant" column combines "Mild Problem" and "Insignificant Problem" responses. In the fourth table, the "% Most to Nearly All" column combines "Most Adults" and "Nearly All Adults". In the fifth table, the "% Yes" column shows the percentage of respondents that responded "Yes". And, in the sixth table, the "% Some to a Lot" column combines "A Lot" and "Some".

Percentages are found by dividing the number of respondents who answered a particular way by the total number of respondents. Total number of respondents can be found within parentheses.

In the last Demographics tables, a respondent may have marked more than one response per question. Therefore, "Total" is the total reponses of the question, which may not be the same as the total number of individuals taking the survey.