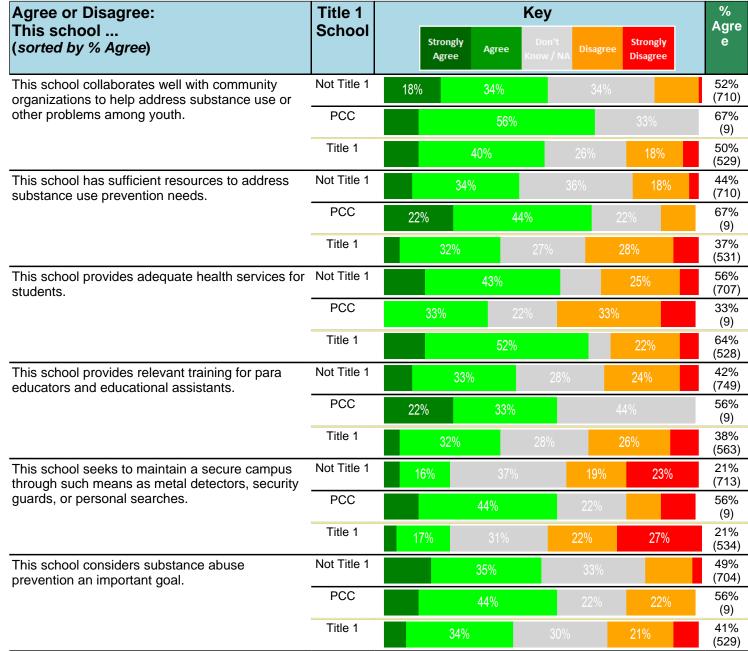

#### Notes:

This report has five question types with "Agree or Disagree" questions broken out into two separate tables. In the first and second tables, the "% Agree" columns combine "Strongly Agree" and "Agree" responses. In the third table, the "% Mild to Insignificant" column combines "Mild Problem" and "Insignificant Problem" responses. In the fourth table, the "% Most to Nearly All" column combines "Most Adults" and "Nearly All Adults". In the fifth table, the "% Yes" column shows the percentage of respondents that responded "Yes". And, in the sixth table, the "% Some to a Lot" column combines "A Lot" and "Some".

Percentages are found by dividing the number of respondents who answered a particular way by the total number of respondents. Total number of respondents can be found within parentheses.

In the last Demographics tables, a respondent may have marked more than one response per question. Therefore, "Total" is the total reponses of the question, which may not be the same as the total number of individuals taking the survey.