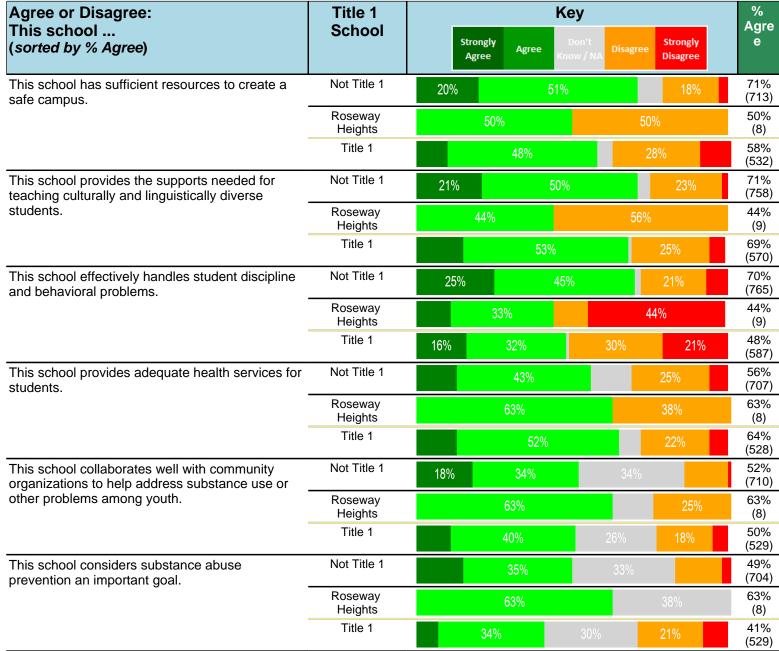

#### Notes:

This report has five question types with "Agree or Disagree" questions broken out into two separate tables. In the first and second tables, the "% Agree" columns combine "Strongly Agree" and "Agree" responses. In the third table, the "% Mild to Insignificant" column combines "Mild Problem" and "Insignificant Problem" responses. In the fourth table, the "% Most to Nearly All" column combines "Most Adults" and "Nearly All Adults". In the fifth table, the "% Yes" column shows the percentage of respondents that responded "Yes". And, in the sixth table, the "% Some to a Lot" column combines "A Lot" and "Some".

Percentages are found by dividing the number of respondents who answered a particular way by the total number of respondents. Total number of respondents can be found within parentheses.

In the last Demographics tables, a respondent may have marked more than one response per question. Therefore, "Total" is the total reponses of the question, which may not be the same as the total number of individuals taking the survey.