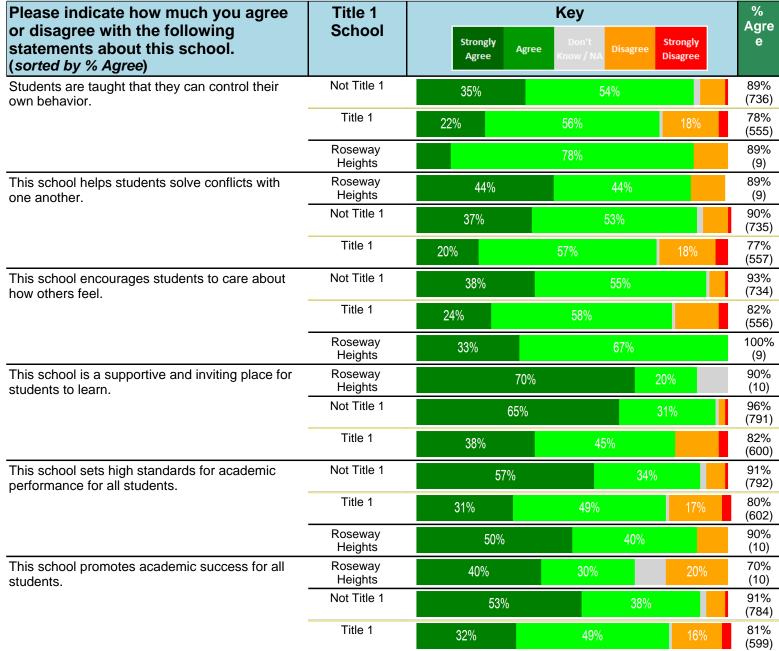

#### Notes:

This report has five question types with "Agree or Disagree" questions broken out into two separate tables. In the first and second tables, the "% Agree" columns combine "Strongly Agree" and "Agree" responses. In the third table, the "% Mild to Insignificant" column combines "Mild Problem" and "Insignificant Problem" responses. In the fourth table, the "% Most to Nearly All" column combines "Most Adults" and "Nearly All Adults". In the fifth table, the "% Yes" column shows the percentage of respondents that responded "Yes". And, in the sixth table, the "% Some to a Lot" column combines "A Lot" and "Some".

Percentages are found by dividing the number of respondents who answered a particular way by the total number of respondents. Total number of respondents can be found within parentheses.

In the last Demographics tables, a respondent may have marked more than one response per question. Therefore, "Total" is the total reponses of the question, which may not be the same as the total number of individuals taking the survey.