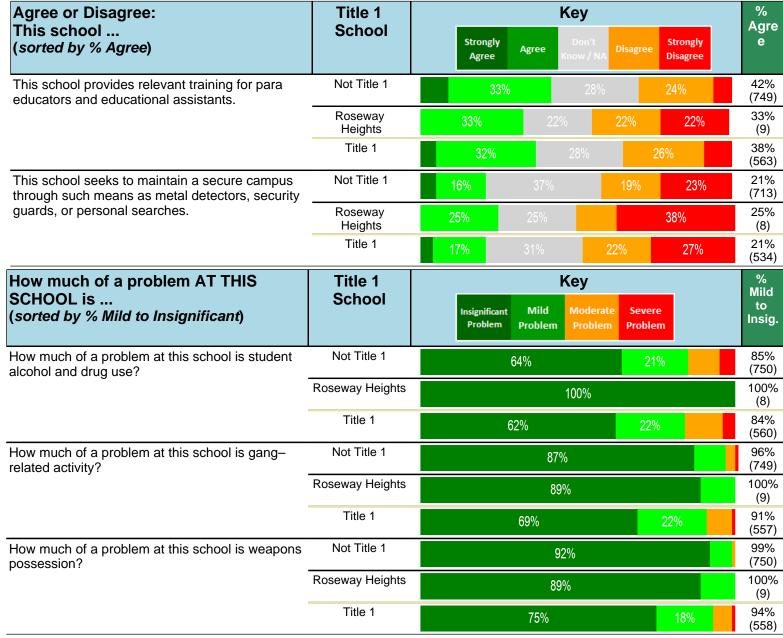

#### Notes:

This report has five question types with "Agree or Disagree" questions broken out into two separate tables. In the first and second tables, the "% Agree" columns combine "Strongly Agree" and "Agree" responses. In the third table, the "% Mild to Insignificant" column combines "Mild Problem" and "Insignificant Problem" responses. In the fourth table, the "% Most to Nearly All" column combines "Most Adults" and "Nearly All Adults". In the fifth table, the "% Yes" column shows the percentage of respondents that responded "Yes". And, in the sixth table, the "% Some to a Lot" column combines "A Lot" and "Some".

Percentages are found by dividing the number of respondents who answered a particular way by the total number of respondents. Total number of respondents can be found within parentheses.

In the last Demographics tables, a respondent may have marked more than one response per question. Therefore, "Total" is the total reponses of the question, which may not be the same as the total number of individuals taking the survey.