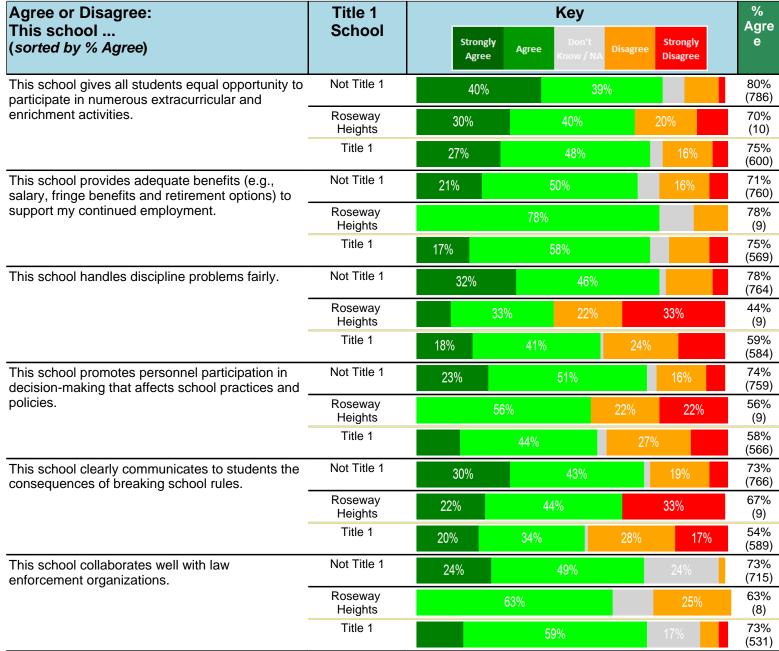

#### Notes:

This report has five question types with "Agree or Disagree" questions broken out into two separate tables. In the first and second tables, the "% Agree" columns combine "Strongly Agree" and "Agree" responses. In the third table, the "% Mild to Insignificant" column combines "Mild Problem" and "Insignificant Problem" responses. In the fourth table, the "% Most to Nearly All" column combines "Most Adults" and "Nearly All Adults". In the fifth table, the "% Yes" column shows the percentage of respondents that responded "Yes". And, in the sixth table, the "% Some to a Lot" column combines "A Lot" and "Some".

Percentages are found by dividing the number of respondents who answered a particular way by the total number of respondents. Total number of respondents can be found within parentheses.

In the last Demographics tables, a respondent may have marked more than one response per question. Therefore, "Total" is the total reponses of the question, which may not be the same as the total number of individuals taking the survey.