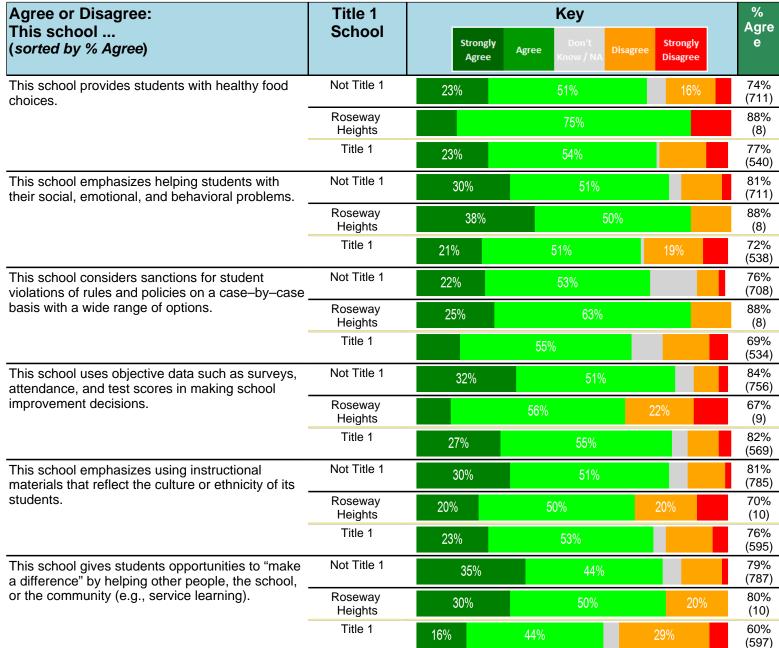

#### Notes:

This report has five question types with "Agree or Disagree" questions broken out into two separate tables. In the first and second tables, the "% Agree" columns combine "Strongly Agree" and "Agree" responses. In the third table, the "% Mild to Insignificant" column combines "Mild Problem" and "Insignificant Problem" responses. In the fourth table, the "% Most to Nearly All" column combines "Most Adults" and "Nearly All Adults". In the fifth table, the "% Yes" column shows the percentage of respondents that responded "Yes". And, in the sixth table, the "% Some to a Lot" column combines "A Lot" and "Some".

Percentages are found by dividing the number of respondents who answered a particular way by the total number of respondents. Total number of respondents can be found within parentheses.

In the last Demographics tables, a respondent may have marked more than one response per question. Therefore, "Total" is the total reponses of the question, which may not be the same as the total number of individuals taking the survey.