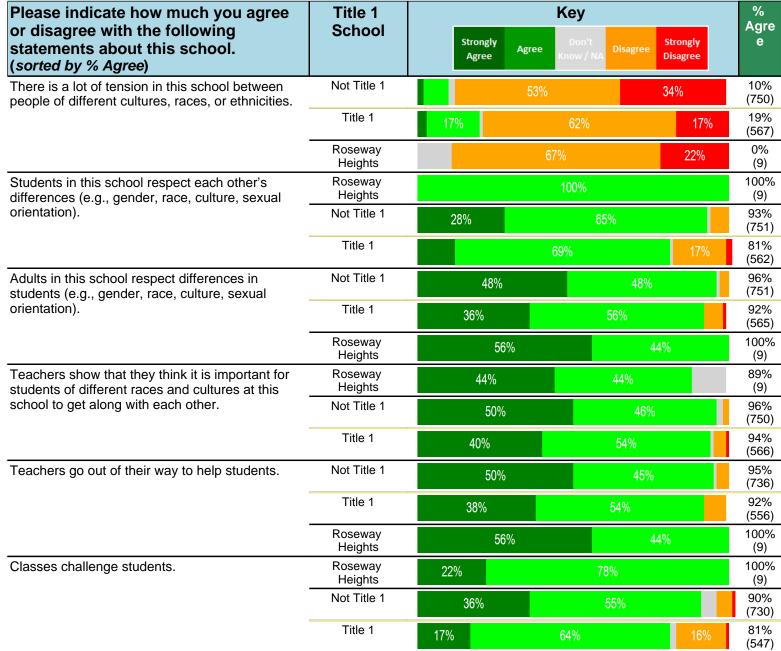

#### Notes:

This report has five question types with "Agree or Disagree" questions broken out into two separate tables. In the first and second tables, the "% Agree" columns combine "Strongly Agree" and "Agree" responses. In the third table, the "% Mild to Insignificant" column combines "Mild Problem" and "Insignificant Problem" responses. In the fourth table, the "% Most to Nearly All" column combines "Most Adults" and "Nearly All Adults". In the fifth table, the "% Yes" column shows the percentage of respondents that responded "Yes". And, in the sixth table, the "% Some to a Lot" column combines "A Lot" and "Some".

Percentages are found by dividing the number of respondents who answered a particular way by the total number of respondents. Total number of respondents can be found within parentheses.

In the last Demographics tables, a respondent may have marked more than one response per question. Therefore, "Total" is the total reponses of the question, which may not be the same as the total number of individuals taking the survey.