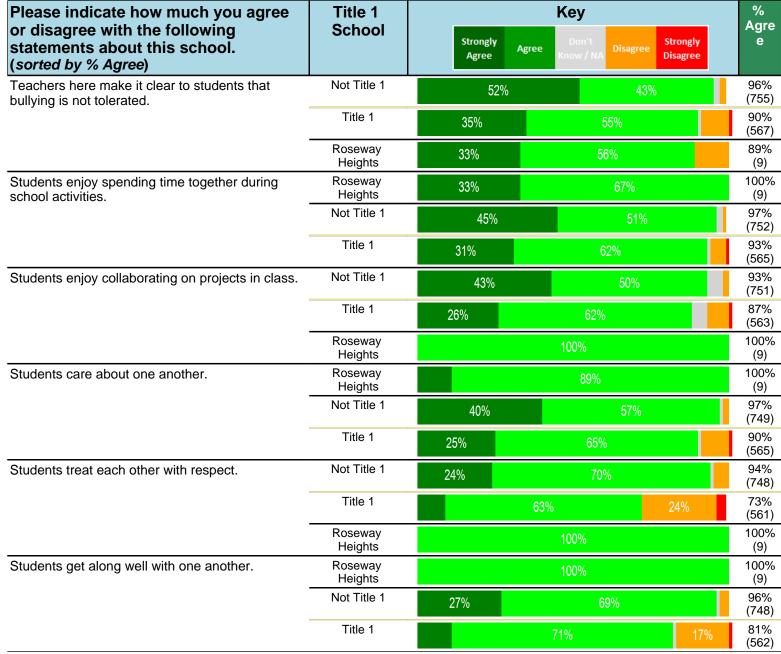

#### Notes:

This report has five question types with "Agree or Disagree" questions broken out into two separate tables. In the first and second tables, the "% Agree" columns combine "Strongly Agree" and "Agree" responses. In the third table, the "% Mild to Insignificant" column combines "Mild Problem" and "Insignificant Problem" responses. In the fourth table, the "% Most to Nearly All" column combines "Most Adults" and "Nearly All Adults". In the fifth table, the "% Yes" column shows the percentage of respondents that responded "Yes". And, in the sixth table, the "% Some to a Lot" column combines "A Lot" and "Some".

Percentages are found by dividing the number of respondents who answered a particular way by the total number of respondents. Total number of respondents can be found within parentheses.

In the last Demographics tables, a respondent may have marked more than one response per question. Therefore, "Total" is the total reponses of the question, which may not be the same as the total number of individuals taking the survey.