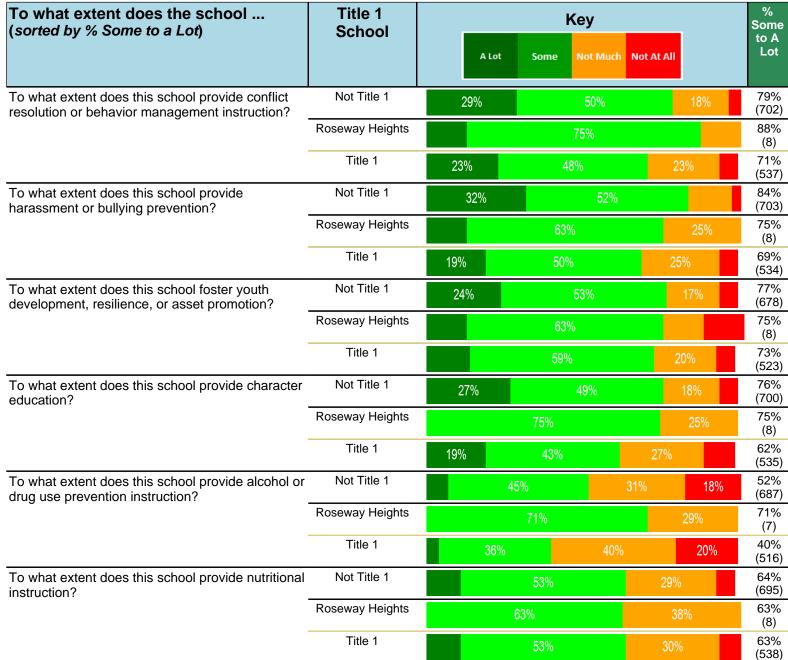

#### Notes:

This report has five question types with "Agree or Disagree" questions broken out into two separate tables. In the first and second tables, the "% Agree" columns combine "Strongly Agree" and "Agree" responses. In the third table, the "% Mild to Insignificant" column combines "Mild Problem" and "Insignificant Problem" responses. In the fourth table, the "% Most to Nearly All" column combines "Most Adults" and "Nearly All Adults". In the fifth table, the "% Yes" column shows the percentage of respondents that responded "Yes". And, in the sixth table, the "% Some to a Lot" column combines "A Lot" and "Some".