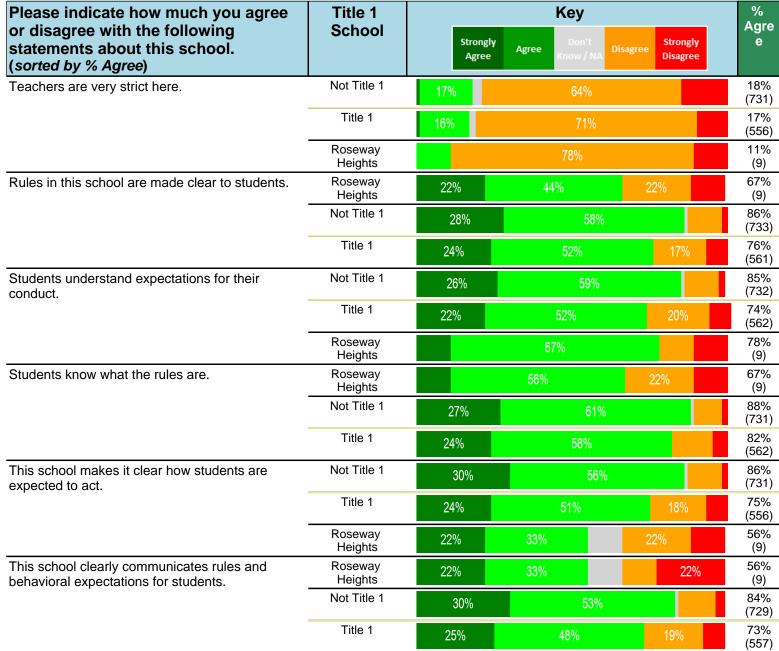

#### Notes:

This report has five question types with "Agree or Disagree" questions broken out into two separate tables. In the first and second tables, the "% Agree" columns combine "Strongly Agree" and "Agree" responses. In the third table, the "% Mild to Insignificant" column combines "Mild Problem" and "Insignificant Problem" responses. In the fourth table, the "% Most to Nearly All" column combines "Most Adults" and "Nearly All Adults". In the fifth table, the "% Yes" column shows the percentage of respondents that responded "Yes". And, in the sixth table, the "% Some to a Lot" column combines "A Lot" and "Some".

Percentages are found by dividing the number of respondents who answered a particular way by the total number of respondents. Total number of respondents can be found within parentheses.

In the last Demographics tables, a respondent may have marked more than one response per question. Therefore, "Total" is the total reponses of the question, which may not be the same as the total number of individuals taking the survey.