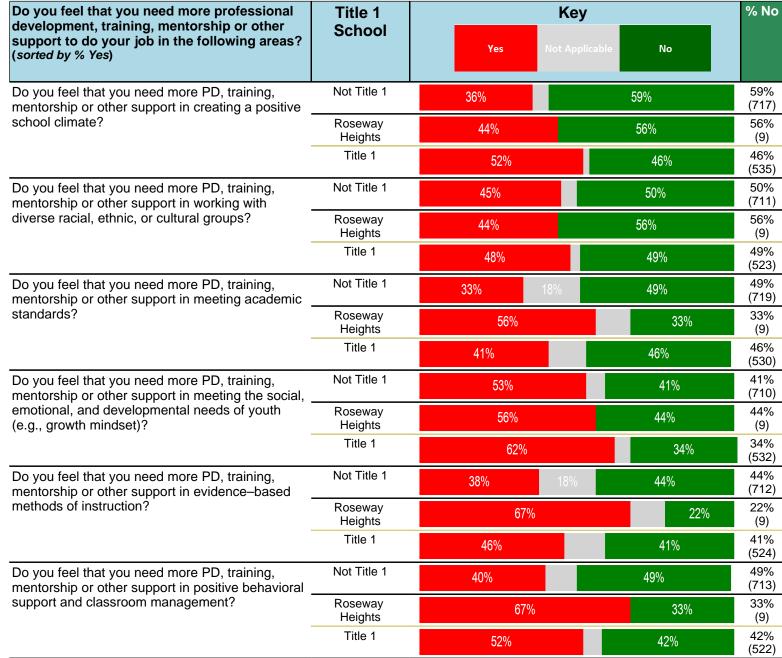

#### Notes:

This report has five question types with "Agree or Disagree" questions broken out into two separate tables. In the first and second tables, the "% Agree" columns combine "Strongly Agree" and "Agree" responses. In the third table, the "% Mild to Insignificant" column combines "Mild Problem" and "Insignificant Problem" responses. In the fourth table, the "% Most to Nearly All" column combines "Most Adults" and "Nearly All Adults". In the fifth table, the "% Yes" column shows the percentage of respondents that responded "Yes". And, in the sixth table, the "% Some to a Lot" column combines "A Lot" and "Some".