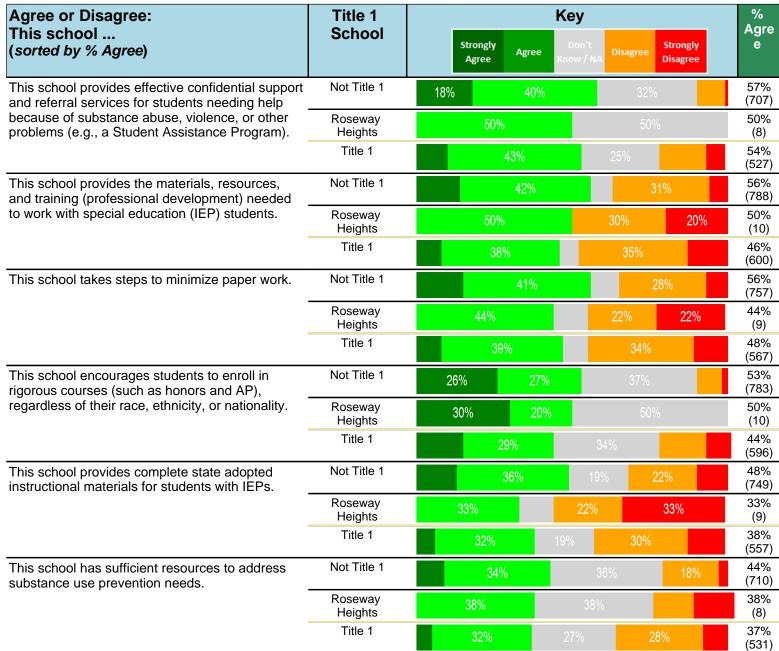

#### Notes:

This report has five question types with "Agree or Disagree" questions broken out into two separate tables. In the first and second tables, the "% Agree" columns combine "Strongly Agree" and "Agree" responses. In the third table, the "% Mild to Insignificant" column combines "Mild Problem" and "Insignificant Problem" responses. In the fourth table, the "% Most to Nearly All" column combines "Most Adults" and "Nearly All Adults". In the fifth table, the "% Yes" column shows the percentage of respondents that responded "Yes". And, in the sixth table, the "% Some to a Lot" column combines "A Lot" and "Some".

Percentages are found by dividing the number of respondents who answered a particular way by the total number of respondents. Total number of respondents can be found within parentheses.

In the last Demographics tables, a respondent may have marked more than one response per question. Therefore, "Total" is the total reponses of the question, which may not be the same as the total number of individuals taking the survey.