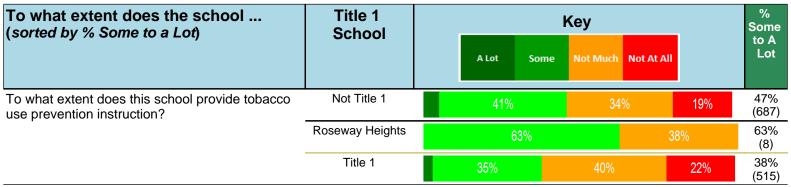

#### Notes:

This report has five question types with "Agree or Disagree" questions broken out into two separate tables. In the first and second tables, the "% Agree" columns combine "Strongly Agree" and "Agree" responses. In the third table, the "% Mild to Insignificant" column combines "Mild Problem" and "Insignificant Problem" responses. In the fourth table, the "% Most to Nearly All" column combines "Most Adults" and "Nearly All Adults". In the fifth table, the "% Yes" column shows the percentage of respondents that responded "Yes". And, in the sixth table, the "% Some to a Lot" column combines "A Lot" and "Some".