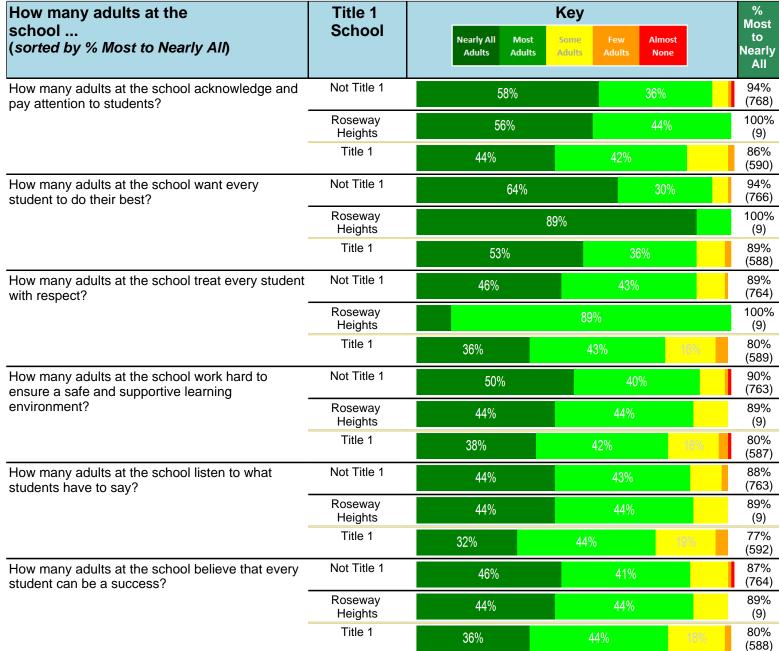

#### Notes:

This report has five question types with "Agree or Disagree" questions broken out into two separate tables. In the first and second tables, the "% Agree" columns combine "Strongly Agree" and "Agree" responses. In the third table, the "% Mild to Insignificant" column combines "Mild Problem" and "Insignificant Problem" responses. In the fourth table, the "% Most to Nearly All" column combines "Most Adults" and "Nearly All Adults". In the fifth table, the "% Yes" column shows the percentage of respondents that responded "Yes". And, in the sixth table, the "% Some to a Lot" column combines "A Lot" and "Some".