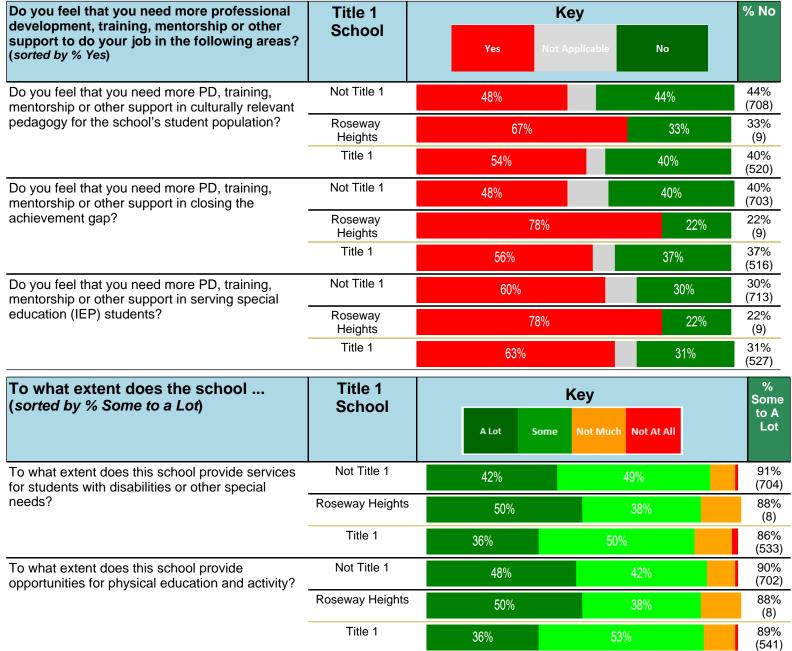

#### Notes:

This report has five question types with "Agree or Disagree" questions broken out into two separate tables. In the first and second tables, the "% Agree" columns combine "Strongly Agree" and "Agree" responses. In the third table, the "% Mild to Insignificant" column combines "Mild Problem" and "Insignificant Problem" responses. In the fourth table, the "% Most to Nearly All" column combines "Most Adults" and "Nearly All Adults". In the fifth table, the "% Yes" column shows the percentage of respondents that responded "Yes". And, in the sixth table, the "% Some to a Lot" column combines "A Lot" and "Some".