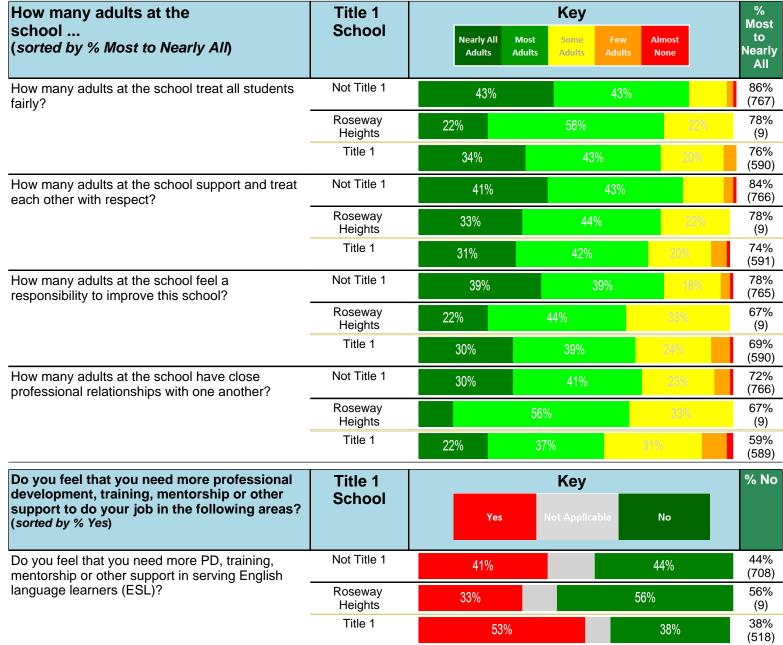

#### Notes:

This report has five question types with "Agree or Disagree" questions broken out into two separate tables. In the first and second tables, the "% Agree" columns combine "Strongly Agree" and "Agree" responses. In the third table, the "% Mild to Insignificant" column combines "Mild Problem" and "Insignificant Problem" responses. In the fourth table, the "% Most to Nearly All" column combines "Most Adults" and "Nearly All Adults". In the fifth table, the "% Yes" column shows the percentage of respondents that responded "Yes". And, in the sixth table, the "% Some to a Lot" column combines "A Lot" and "Some".