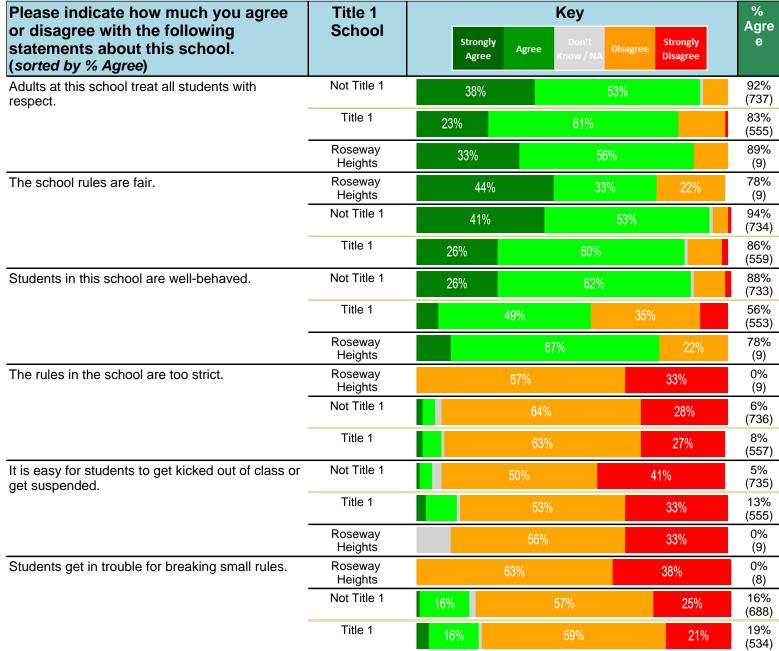

#### Notes:

This report has five question types with "Agree or Disagree" questions broken out into two separate tables. In the first and second tables, the "% Agree" columns combine "Strongly Agree" and "Agree" responses. In the third table, the "% Mild to Insignificant" column combines "Mild Problem" and "Insignificant Problem" responses. In the fourth table, the "% Most to Nearly All" column combines "Most Adults" and "Nearly All Adults". In the fifth table, the "% Yes" column shows the percentage of respondents that responded "Yes". And, in the sixth table, the "% Some to a Lot" column combines "A Lot" and "Some".

Percentages are found by dividing the number of respondents who answered a particular way by the total number of respondents. Total number of respondents can be found within parentheses.

In the last Demographics tables, a respondent may have marked more than one response per question. Therefore, "Total" is the total reponses of the question, which may not be the same as the total number of individuals taking the survey.