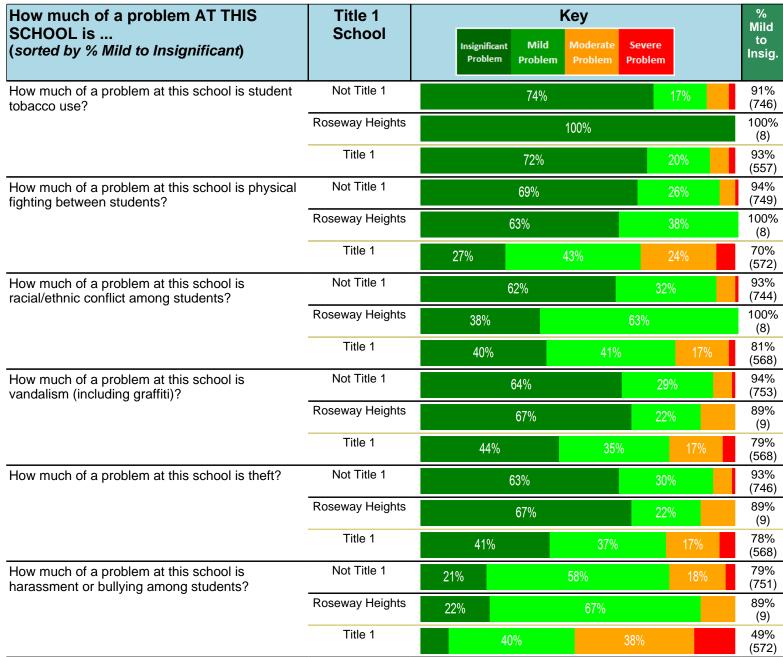

#### Notes:

This report has five question types with "Agree or Disagree" questions broken out into two separate tables. In the first and second tables, the "% Agree" columns combine "Strongly Agree" and "Agree" responses. In the third table, the "% Mild to Insignificant" column combines "Mild Problem" and "Insignificant Problem" responses. In the fourth table, the "% Most to Nearly All" column combines "Most Adults" and "Nearly All Adults". In the fifth table, the "% Yes" column shows the percentage of respondents that responded "Yes". And, in the sixth table, the "% Some to a Lot" column combines "A Lot" and "Some".

Percentages are found by dividing the number of respondents who answered a particular way by the total number of respondents. Total number of respondents can be found within parentheses.

In the last Demographics tables, a respondent may have marked more than one response per question. Therefore, "Total" is the total reponses of the question, which may not be the same as the total number of individuals taking the survey.