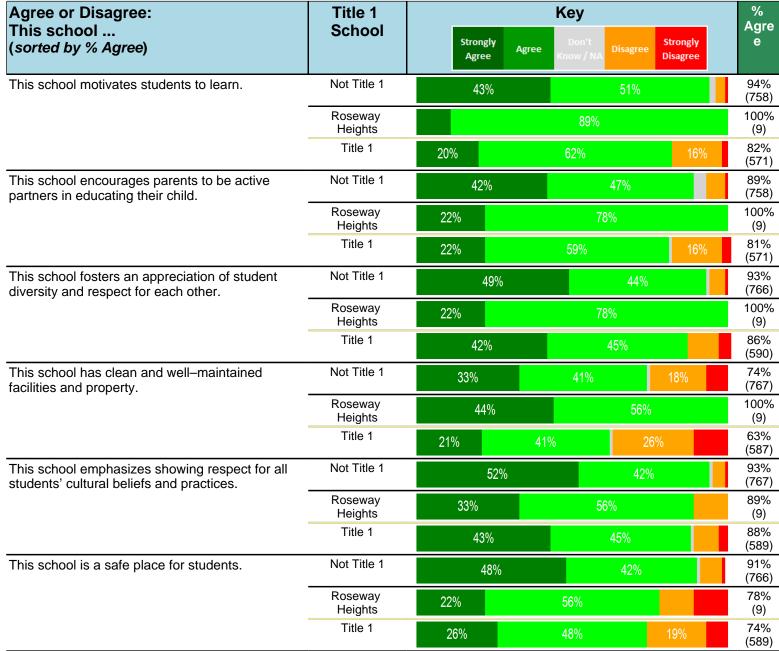

#### Notes:

This report has five question types with "Agree or Disagree" questions broken out into two separate tables. In the first and second tables, the "% Agree" columns combine "Strongly Agree" and "Agree" responses. In the third table, the "% Mild to Insignificant" column combines "Mild Problem" and "Insignificant Problem" responses. In the fourth table, the "% Most to Nearly All" column combines "Most Adults" and "Nearly All Adults". In the fifth table, the "% Yes" column shows the percentage of respondents that responded "Yes". And, in the sixth table, the "% Some to a Lot" column combines "A Lot" and "Some".

Percentages are found by dividing the number of respondents who answered a particular way by the total number of respondents. Total number of respondents can be found within parentheses.

In the last Demographics tables, a respondent may have marked more than one response per question. Therefore, "Total" is the total reponses of the question, which may not be the same as the total number of individuals taking the survey.