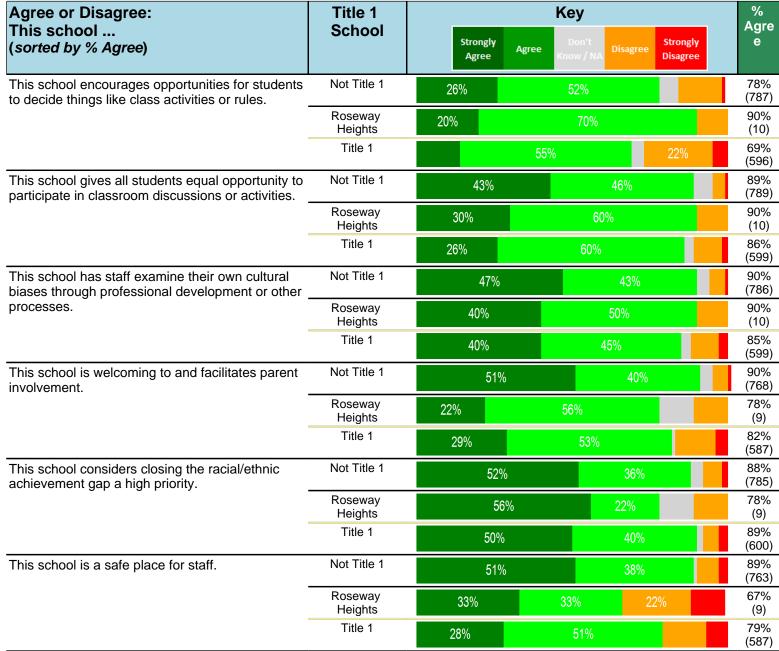

#### Notes:

This report has five question types with "Agree or Disagree" questions broken out into two separate tables. In the first and second tables, the "% Agree" columns combine "Strongly Agree" and "Agree" responses. In the third table, the "% Mild to Insignificant" column combines "Mild Problem" and "Insignificant Problem" responses. In the fourth table, the "% Most to Nearly All" column combines "Most Adults" and "Nearly All Adults". In the fifth table, the "% Yes" column shows the percentage of respondents that responded "Yes". And, in the sixth table, the "% Some to a Lot" column combines "A Lot" and "Some".

Percentages are found by dividing the number of respondents who answered a particular way by the total number of respondents. Total number of respondents can be found within parentheses.

In the last Demographics tables, a respondent may have marked more than one response per question. Therefore, "Total" is the total reponses of the question, which may not be the same as the total number of individuals taking the survey.