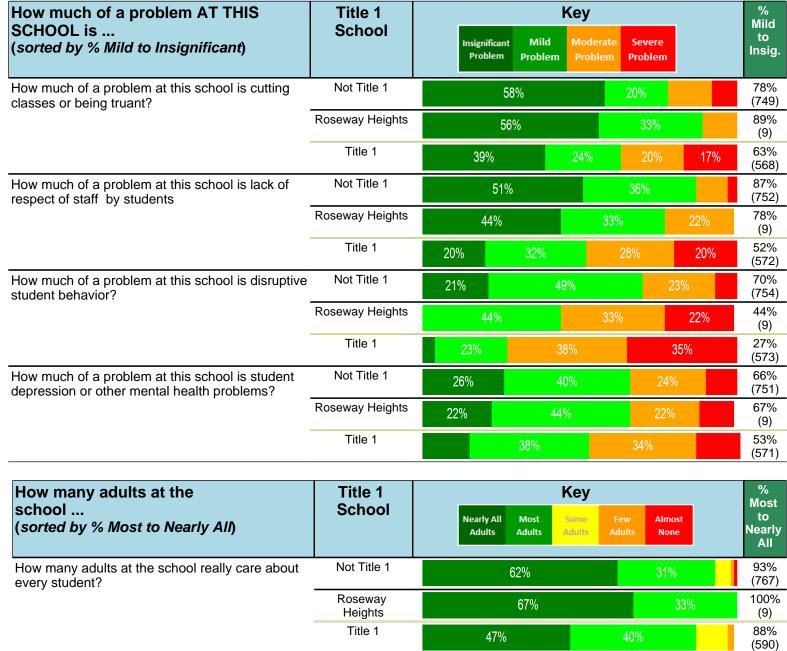

#### Notes:

This report has five question types with "Agree or Disagree" questions broken out into two separate tables. In the first and second tables, the "% Agree" columns combine "Strongly Agree" and "Agree" responses. In the third table, the "% Mild to Insignificant" column combines "Mild Problem" and "Insignificant Problem" responses. In the fourth table, the "% Most to Nearly All" column combines "Most Adults" and "Nearly All Adults". In the fifth table, the "% Yes" column shows the percentage of respondents that responded "Yes". And, in the sixth table, the "% Some to a Lot" column combines "A Lot" and "Some".