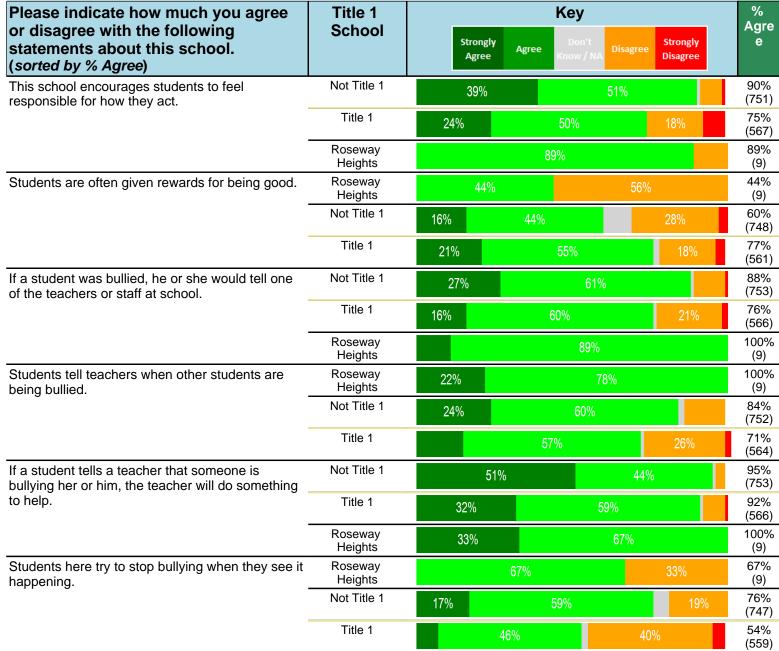

#### Notes:

This report has five question types with "Agree or Disagree" questions broken out into two separate tables. In the first and second tables, the "% Agree" columns combine "Strongly Agree" and "Agree" responses. In the third table, the "% Mild to Insignificant" column combines "Mild Problem" and "Insignificant Problem" responses. In the fourth table, the "% Most to Nearly All" column combines "Most Adults" and "Nearly All Adults". In the fifth table, the "% Yes" column shows the percentage of respondents that responded "Yes". And, in the sixth table, the "% Some to a Lot" column combines "A Lot" and "Some".

Percentages are found by dividing the number of respondents who answered a particular way by the total number of respondents. Total number of respondents can be found within parentheses.

In the last Demographics tables, a respondent may have marked more than one response per question. Therefore, "Total" is the total reponses of the question, which may not be the same as the total number of individuals taking the survey.