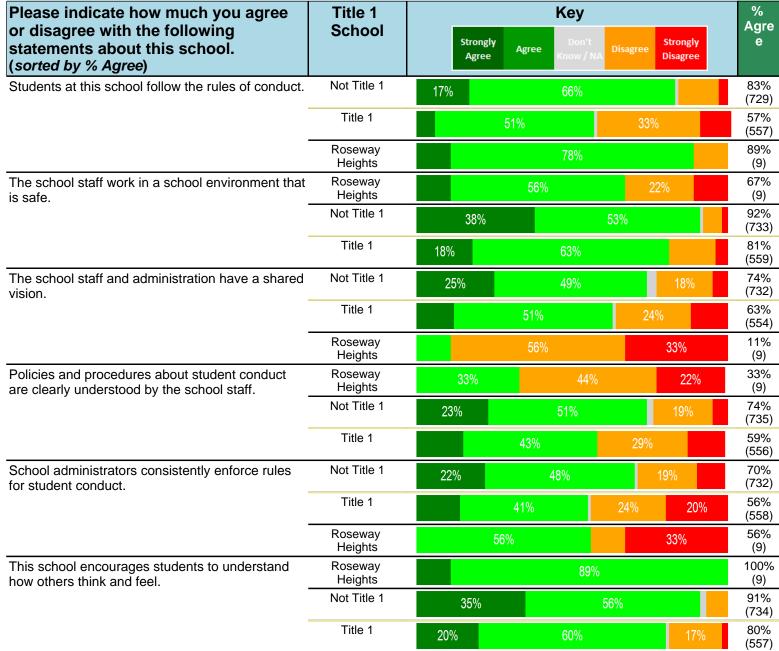

#### Notes:

This report has five question types with "Agree or Disagree" questions broken out into two separate tables. In the first and second tables, the "% Agree" columns combine "Strongly Agree" and "Agree" responses. In the third table, the "% Mild to Insignificant" column combines "Mild Problem" and "Insignificant Problem" responses. In the fourth table, the "% Most to Nearly All" column combines "Most Adults" and "Nearly All Adults". In the fifth table, the "% Yes" column shows the percentage of respondents that responded "Yes". And, in the sixth table, the "% Some to a Lot" column combines "A Lot" and "Some".

Percentages are found by dividing the number of respondents who answered a particular way by the total number of respondents. Total number of respondents can be found within parentheses.

In the last Demographics tables, a respondent may have marked more than one response per question. Therefore, "Total" is the total reponses of the question, which may not be the same as the total number of individuals taking the survey.