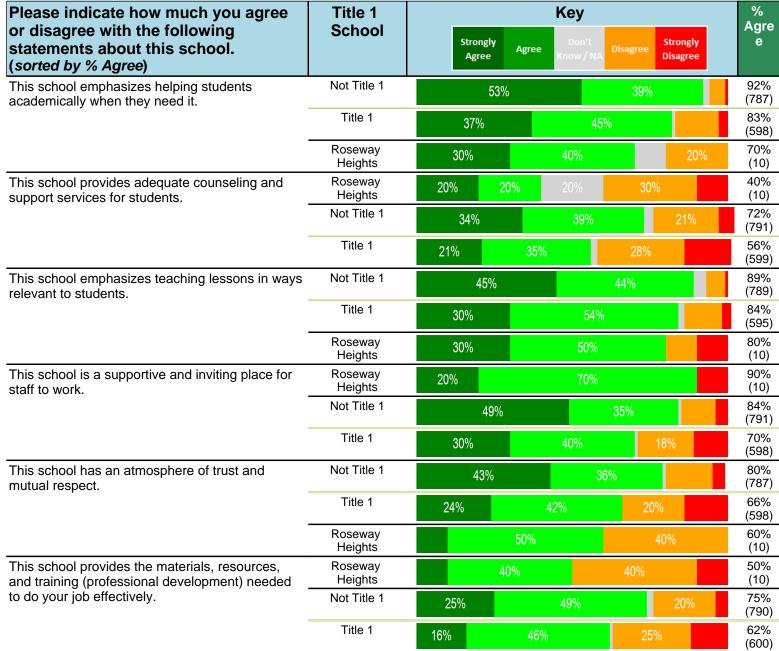

#### Notes:

This report has five question types with "Agree or Disagree" questions broken out into two separate tables. In the first and second tables, the "% Agree" columns combine "Strongly Agree" and "Agree" responses. In the third table, the "% Mild to Insignificant" column combines "Mild Problem" and "Insignificant Problem" responses. In the fourth table, the "% Most to Nearly All" column combines "Most Adults" and "Nearly All Adults". In the fifth table, the "% Yes" column shows the percentage of respondents that responded "Yes". And, in the sixth table, the "% Some to a Lot" column combines "A Lot" and "Some".

Percentages are found by dividing the number of respondents who answered a particular way by the total number of respondents. Total number of respondents can be found within parentheses.

In the last Demographics tables, a respondent may have marked more than one response per question. Therefore, "Total" is the total reponses of the question, which may not be the same as the total number of individuals taking the survey.