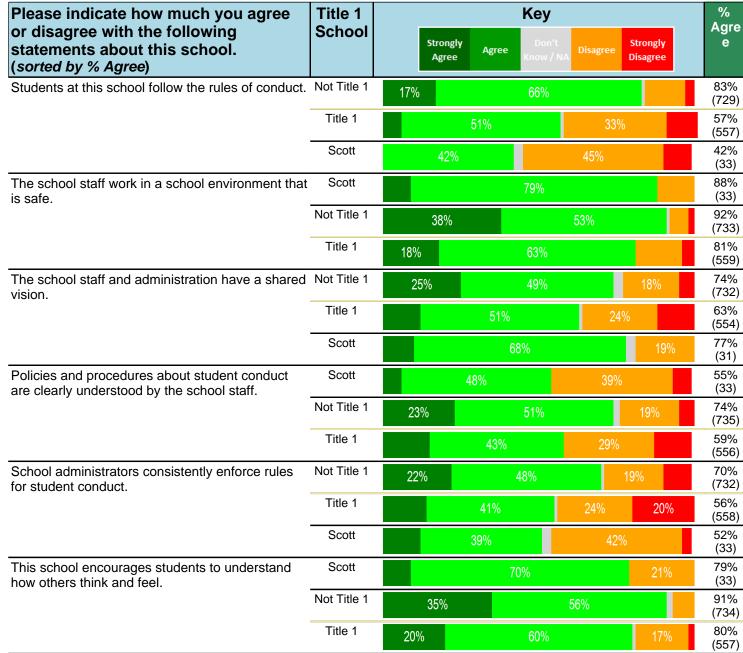

#### Notes:

This report has five question types with "Agree or Disagree" questions broken out into two separate tables. In the first and second tables, the "% Agree" columns combine "Strongly Agree" and "Agree" responses. In the third table, the "% Mild to Insignificant" column combines "Mild Problem" and "Insignificant Problem" responses. In the fourth table, the "% Most to Nearly All" column combines "Most Adults" and "Nearly All Adults". In the fifth table, the "% Yes" column shows the percentage of respondents that responded "Yes". And, in the sixth table, the "% Some to a Lot" column combines "A Lot" and "Some".

Percentages are found by dividing the number of respondents who answered a particular way by the total number of respondents. Total number of respondents can be found within parentheses.

In the last Demographics tables, a respondent may have marked more than one response per question. Therefore, "Total" is the total reponses of the question, which may not be the same as the total number of individuals taking the survey.