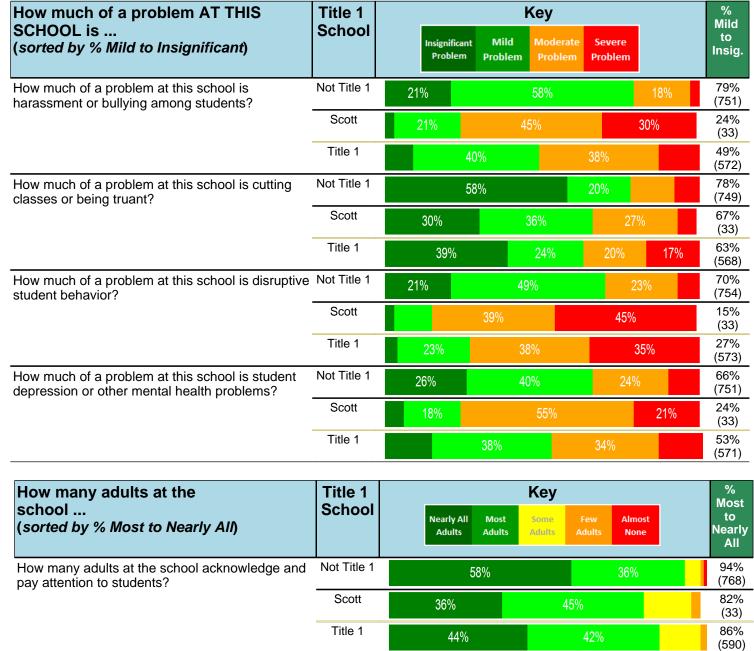

#### Notes:

This report has five question types with "Agree or Disagree" questions broken out into two separate tables. In the first and second tables, the "% Agree" columns combine "Strongly Agree" and "Agree" responses. In the third table, the "% Mild to Insignificant" column combines "Mild Problem" and "Insignificant Problem" responses. In the fourth table, the "% Most to Nearly All" column combines "Most Adults" and "Nearly All Adults". In the fifth table, the "% Yes" column shows the percentage of respondents that responded "Yes". And, in the sixth table, the "% Some to a Lot" column combines "A Lot" and "Some".

Percentages are found by dividing the number of respondents who answered a particular way by the total number of respondents. Total number of respondents can be found within parentheses.

In the last Demographics tables, a respondent may have marked more than one response per question. Therefore, "Total" is the total reponses of the question, which may not be the same as the total number of individuals taking the survey.