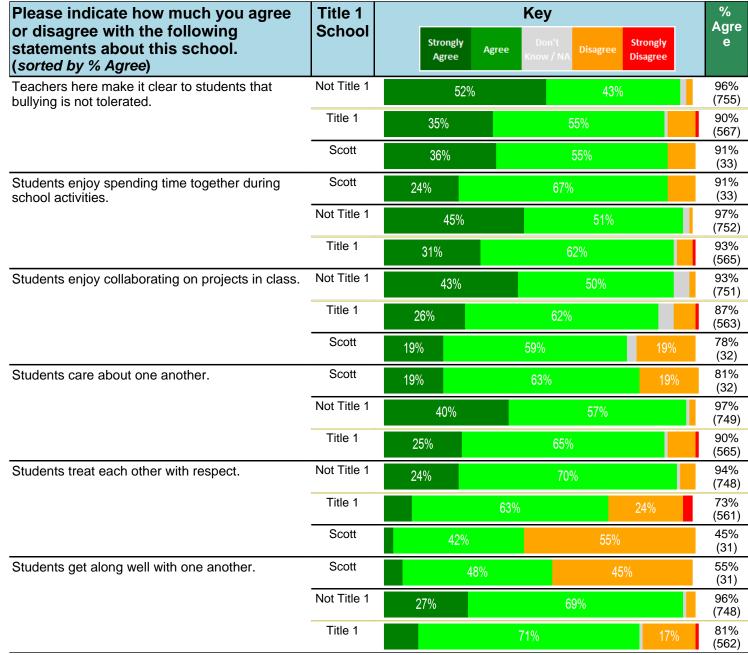

#### Notes:

This report has five question types with "Agree or Disagree" questions broken out into two separate tables. In the first and second tables, the "% Agree" columns combine "Strongly Agree" and "Agree" responses. In the third table, the "% Mild to Insignificant" column combines "Mild Problem" and "Insignificant Problem" responses. In the fourth table, the "% Most to Nearly All" column combines "Most Adults" and "Nearly All Adults". In the fifth table, the "% Yes" column shows the percentage of respondents that responded "Yes". And, in the sixth table, the "% Some to a Lot" column combines "A Lot" and "Some".

Percentages are found by dividing the number of respondents who answered a particular way by the total number of respondents. Total number of respondents can be found within parentheses.

In the last Demographics tables, a respondent may have marked more than one response per question. Therefore, "Total" is the total reponses of the question, which may not be the same as the total number of individuals taking the survey.