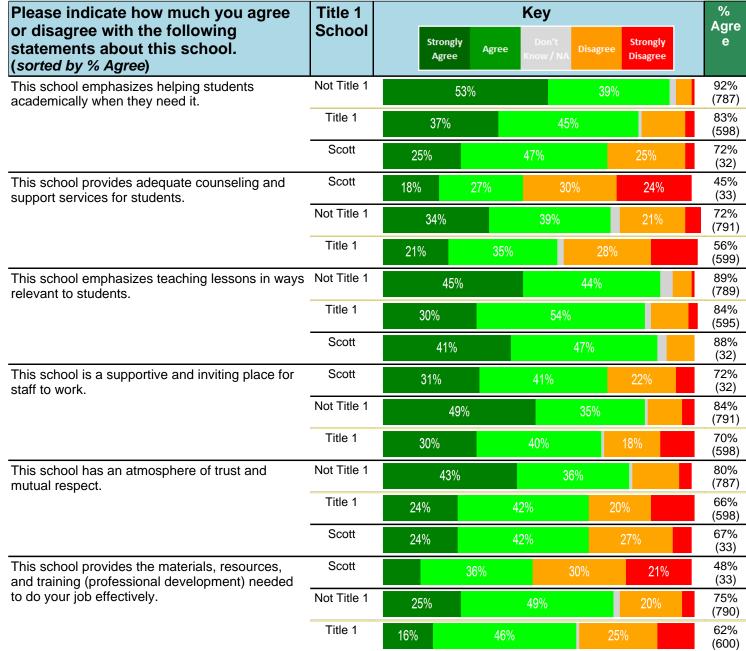

#### Notes:

This report has five question types with "Agree or Disagree" questions broken out into two separate tables. In the first and second tables, the "% Agree" columns combine "Strongly Agree" and "Agree" responses. In the third table, the "% Mild to Insignificant" column combines "Mild Problem" and "Insignificant Problem" responses. In the fourth table, the "% Most to Nearly All" column combines "Most Adults" and "Nearly All Adults". In the fifth table, the "% Yes" column shows the percentage of respondents that responded "Yes". And, in the sixth table, the "% Some to a Lot" column combines "A Lot" and "Some".

Percentages are found by dividing the number of respondents who answered a particular way by the total number of respondents. Total number of respondents can be found within parentheses.

In the last Demographics tables, a respondent may have marked more than one response per question. Therefore, "Total" is the total reponses of the question, which may not be the same as the total number of individuals taking the survey.