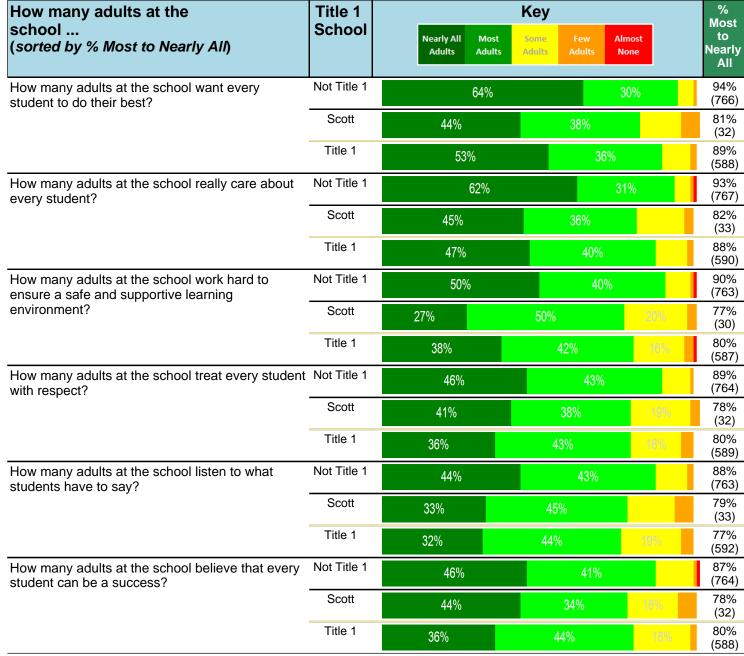

#### Notes:

This report has five question types with "Agree or Disagree" questions broken out into two separate tables. In the first and second tables, the "% Agree" columns combine "Strongly Agree" and "Agree" responses. In the third table, the "% Mild to Insignificant" column combines "Mild Problem" and "Insignificant Problem" responses. In the fourth table, the "% Most to Nearly All" column combines "Most Adults" and "Nearly All Adults". In the fifth table, the "% Yes" column shows the percentage of respondents that responded "Yes". And, in the sixth table, the "% Some to a Lot" column combines "A Lot" and "Some".