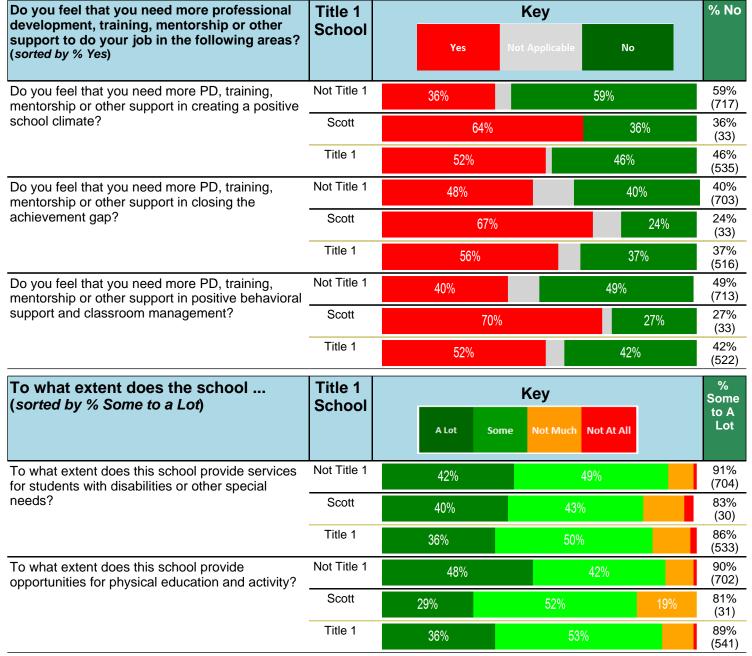

#### Notes:

This report has five question types with "Agree or Disagree" questions broken out into two separate tables. In the first and second tables, the "% Agree" columns combine "Strongly Agree" and "Agree" responses. In the third table, the "% Mild to Insignificant" column combines "Mild Problem" and "Insignificant Problem" responses. In the fourth table, the "% Most to Nearly All" column combines "Most Adults" and "Nearly All Adults". In the fifth table, the "% Yes" column shows the percentage of respondents that responded "Yes". And, in the sixth table, the "% Some to a Lot" column combines "A Lot" and "Some".

Percentages are found by dividing the number of respondents who answered a particular way by the total number of respondents. Total number of respondents can be found within parentheses.

In the last Demographics tables, a respondent may have marked more than one response per question. Therefore, "Total" is the total reponses of the question, which may not be the same as the total number of individuals taking the survey.