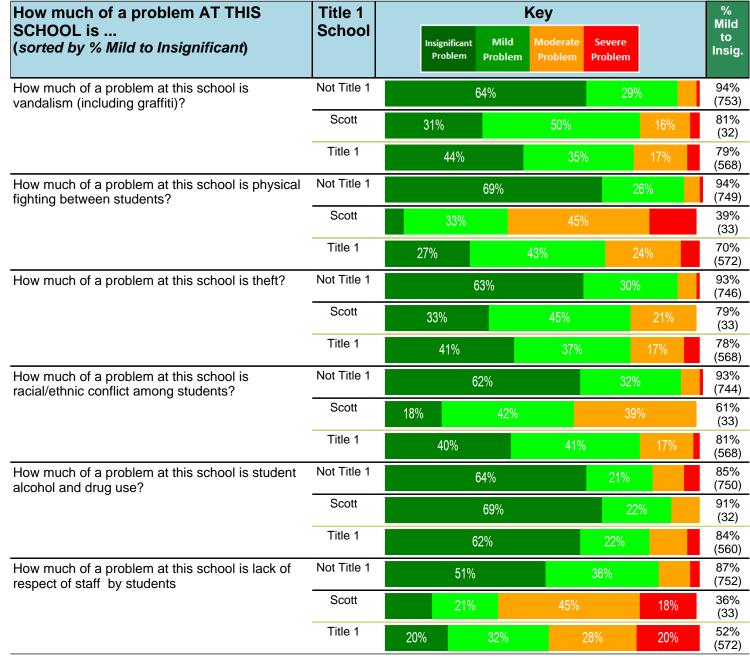

#### Notes:

This report has five question types with "Agree or Disagree" questions broken out into two separate tables. In the first and second tables, the "% Agree" columns combine "Strongly Agree" and "Agree" responses. In the third table, the "% Mild to Insignificant" column combines "Mild Problem" and "Insignificant Problem" responses. In the fourth table, the "% Most to Nearly All" column combines "Most Adults" and "Nearly All Adults". In the fifth table, the "% Yes" column shows the percentage of respondents that responded "Yes". And, in the sixth table, the "% Some to a Lot" column combines "A Lot" and "Some".

Percentages are found by dividing the number of respondents who answered a particular way by the total number of respondents. Total number of respondents can be found within parentheses.

In the last Demographics tables, a respondent may have marked more than one response per question. Therefore, "Total" is the total reponses of the question, which may not be the same as the total number of individuals taking the survey.