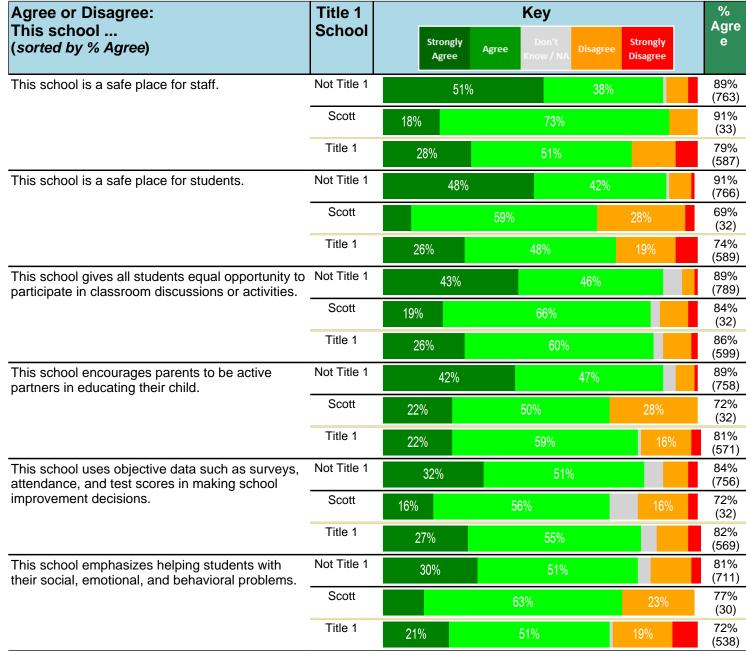

#### Notes:

This report has five question types with "Agree or Disagree" questions broken out into two separate tables. In the first and second tables, the "% Agree" columns combine "Strongly Agree" and "Agree" responses. In the third table, the "% Mild to Insignificant" column combines "Mild Problem" and "Insignificant Problem" responses. In the fourth table, the "% Most to Nearly All" column combines "Most Adults" and "Nearly All Adults". In the fifth table, the "% Yes" column shows the percentage of respondents that responded "Yes". And, in the sixth table, the "% Some to a Lot" column combines "A Lot" and "Some".

Percentages are found by dividing the number of respondents who answered a particular way by the total number of respondents. Total number of respondents can be found within parentheses.

In the last Demographics tables, a respondent may have marked more than one response per question. Therefore, "Total" is the total reponses of the question, which may not be the same as the total number of individuals taking the survey.