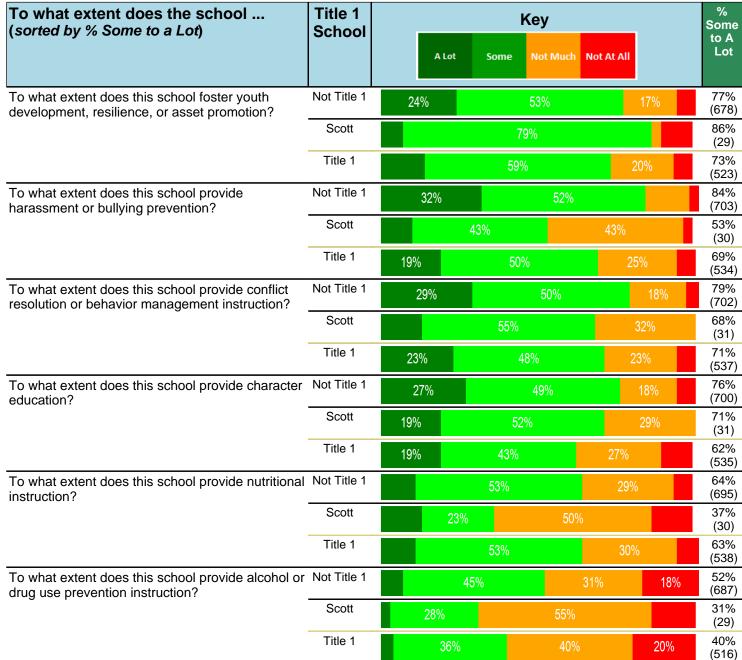

#### Notes:

This report has five question types with "Agree or Disagree" questions broken out into two separate tables. In the first and second tables, the "% Agree" columns combine "Strongly Agree" and "Agree" responses. In the third table, the "% Mild to Insignificant" column combines "Mild Problem" and "Insignificant Problem" responses. In the fourth table, the "% Most to Nearly All" column combines "Most Adults" and "Nearly All Adults". In the fifth table, the "% Yes" column shows the percentage of respondents that responded "Yes". And, in the sixth table, the "% Some to a Lot" column combines "A Lot" and "Some".

Percentages are found by dividing the number of respondents who answered a particular way by the total number of respondents. Total number of respondents can be found within parentheses.

In the last Demographics tables, a respondent may have marked more than one response per question. Therefore, "Total" is the total reponses of the question, which may not be the same as the total number of individuals taking the survey.