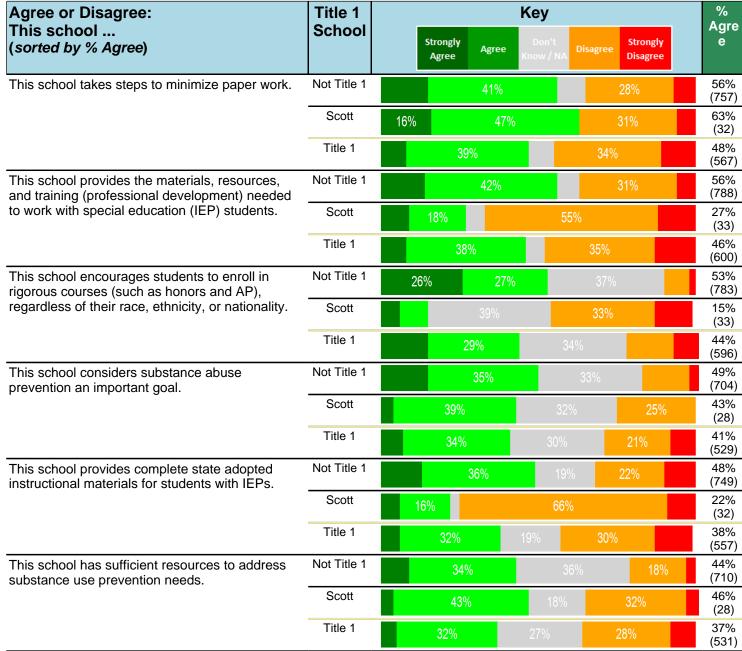

#### Notes:

This report has five question types with "Agree or Disagree" questions broken out into two separate tables. In the first and second tables, the "% Agree" columns combine "Strongly Agree" and "Agree" responses. In the third table, the "% Mild to Insignificant" column combines "Mild Problem" and "Insignificant Problem" responses. In the fourth table, the "% Most to Nearly All" column combines "Most Adults" and "Nearly All Adults". In the fifth table, the "% Yes" column shows the percentage of respondents that responded "Yes". And, in the sixth table, the "% Some to a Lot" column combines "A Lot" and "Some".

Percentages are found by dividing the number of respondents who answered a particular way by the total number of respondents. Total number of respondents can be found within parentheses.

In the last Demographics tables, a respondent may have marked more than one response per question. Therefore, "Total" is the total reponses of the question, which may not be the same as the total number of individuals taking the survey.