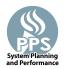

#### Notes:

This report has five question types with "Agree or Disagree" questions broken out into two separate tables. In the first and second tables, the "% Agree" columns combine "Strongly Agree" and "Agree" responses. In the third table, the "% Mild to Insignificant" column combines "Mild Problem" and "Insignificant Problem" responses. In the fourth table, the "% Most to Nearly All" column combines "Most Adults" and "Nearly All Adults". In the fifth table, the "% Yes" column shows the percentage of respondents that responded "Yes". And, in the sixth table, the "% Some to a Lot" column combines "A Lot" and "Some".

Percentages are found by dividing the number of respondents who answered a particular way by the total number of respondents. Total number of respondents can be found within parentheses.

In the last Demographics tables, a respondent may have marked more than one response per question. Therefore, "Total" is the total reponses of the question, which may not be the same as the total number of individuals taking the survey.