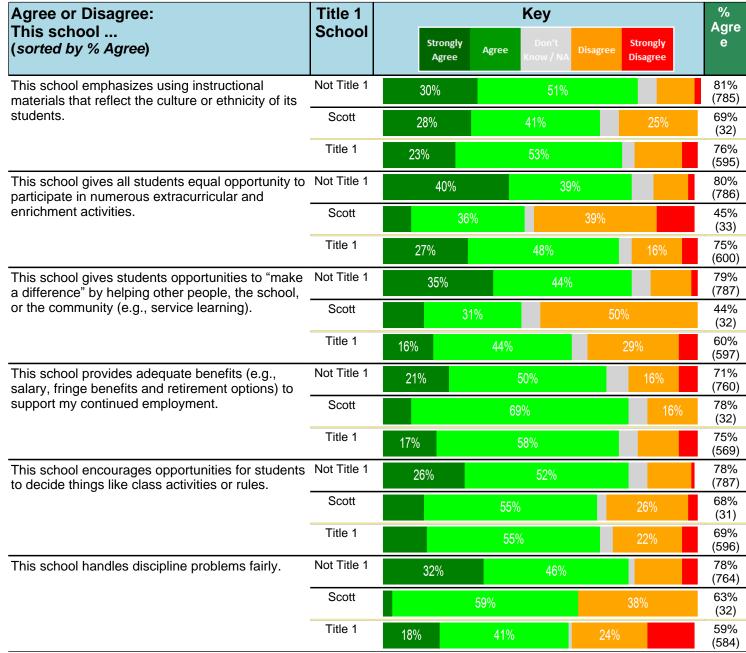

#### Notes:

This report has five question types with "Agree or Disagree" questions broken out into two separate tables. In the first and second tables, the "% Agree" columns combine "Strongly Agree" and "Agree" responses. In the third table, the "% Mild to Insignificant" column combines "Mild Problem" and "Insignificant Problem" responses. In the fourth table, the "% Most to Nearly All" column combines "Most Adults" and "Nearly All Adults". In the fifth table, the "% Yes" column shows the percentage of respondents that responded "Yes". And, in the sixth table, the "% Some to a Lot" column combines "A Lot" and "Some".

Percentages are found by dividing the number of respondents who answered a particular way by the total number of respondents. Total number of respondents can be found within parentheses.

In the last Demographics tables, a respondent may have marked more than one response per question. Therefore, "Total" is the total reponses of the question, which may not be the same as the total number of individuals taking the survey.