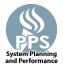

#### Notes:

This report has five question types with "Agree or Disagree" questions broken out into two separate tables. In the first and second tables, the "% Agree" columns combine "Strongly Agree" and "Agree" responses. In the third table, the "% Mild to Insignificant" column combines "Mild Problem" and "Insignificant Problem" responses. In the fourth table, the "% Most to Nearly All" column combines "Most Adults" and "Nearly All Adults". In the fifth table, the "% Yes" column shows the percentage of respondents that responded "Yes". And, in the sixth table, the "% Some to a Lot" column combines "A Lot" and "Some".

Percentages are found by dividing the number of respondents who answered a particular way by the total number of respondents. Total number of respondents can be found within parentheses.

In the last Demographics tables, a respondent may have marked more than one response per question. Therefore, "Total" is the total reponses of the question, which may not be the same as the total number of individuals taking the survey.