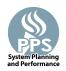

#### Notes:

This report has five question types with "Agree or Disagree" questions broken out into two separate tables. In the first and second tables, the "% Agree" columns combine "Strongly Agree" and "Agree" responses. In the third table, the "% Mild to Insignificant" column combines "Mild Problem" and "Insignificant Problem" responses. In the fourth table, the "% Most to Nearly All" column combines "Most Adults" and "Nearly All Adults". In the fifth table, the "% Yes" column shows the percentage of respondents that responded "Yes". And, in the sixth table, the "% Some to a Lot" column combines "A Lot" and "Some".

Percentages are found by dividing the number of respondents who answered a particular way by the total number of respondents. Total number of respondents can be found within parentheses.

In the last Demographics tables, a respondent may have marked more than one response per question. Therefore, "Total" is the total reponses of the question, which may not be the same as the total number of individuals taking the survey.