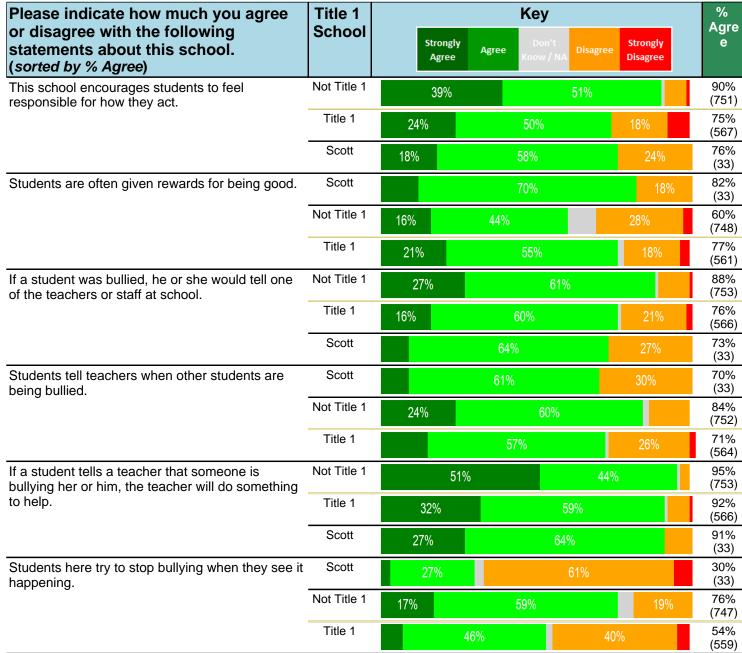

#### Notes:

This report has five question types with "Agree or Disagree" questions broken out into two separate tables. In the first and second tables, the "% Agree" columns combine "Strongly Agree" and "Agree" responses. In the third table, the "% Mild to Insignificant" column combines "Mild Problem" and "Insignificant Problem" responses. In the fourth table, the "% Most to Nearly All" column combines "Most Adults" and "Nearly All Adults". In the fifth table, the "% Yes" column shows the percentage of respondents that responded "Yes". And, in the sixth table, the "% Some to a Lot" column combines "A Lot" and "Some".

Percentages are found by dividing the number of respondents who answered a particular way by the total number of respondents. Total number of respondents can be found within parentheses.

In the last Demographics tables, a respondent may have marked more than one response per question. Therefore, "Total" is the total reponses of the question, which may not be the same as the total number of individuals taking the survey.