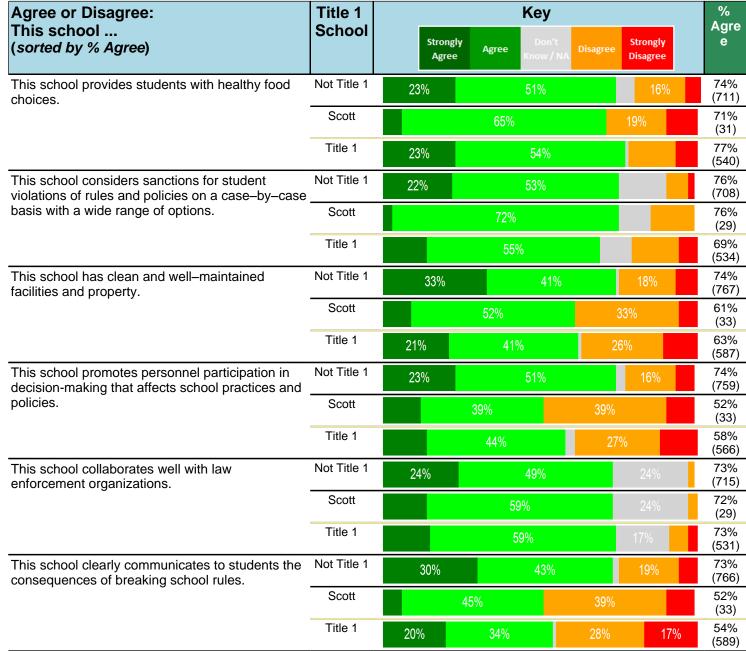

#### Notes:

This report has five question types with "Agree or Disagree" questions broken out into two separate tables. In the first and second tables, the "% Agree" columns combine "Strongly Agree" and "Agree" responses. In the third table, the "% Mild to Insignificant" column combines "Mild Problem" and "Insignificant Problem" responses. In the fourth table, the "% Most to Nearly All" column combines "Most Adults" and "Nearly All Adults". In the fifth table, the "% Yes" column shows the percentage of respondents that responded "Yes". And, in the sixth table, the "% Some to a Lot" column combines "A Lot" and "Some".

Percentages are found by dividing the number of respondents who answered a particular way by the total number of respondents. Total number of respondents can be found within parentheses.

In the last Demographics tables, a respondent may have marked more than one response per question. Therefore, "Total" is the total reponses of the question, which may not be the same as the total number of individuals taking the survey.