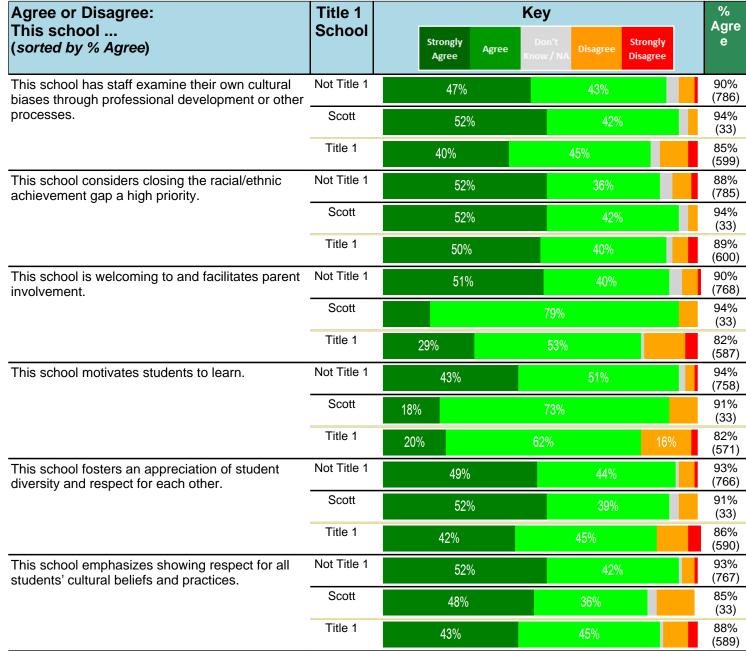

#### Notes:

This report has five question types with "Agree or Disagree" questions broken out into two separate tables. In the first and second tables, the "% Agree" columns combine "Strongly Agree" and "Agree" responses. In the third table, the "% Mild to Insignificant" column combines "Mild Problem" and "Insignificant Problem" responses. In the fourth table, the "% Most to Nearly All" column combines "Most Adults" and "Nearly All Adults". In the fifth table, the "% Yes" column shows the percentage of respondents that responded "Yes". And, in the sixth table, the "% Some to a Lot" column combines "A Lot" and "Some".

Percentages are found by dividing the number of respondents who answered a particular way by the total number of respondents. Total number of respondents can be found within parentheses.

In the last Demographics tables, a respondent may have marked more than one response per question. Therefore, "Total" is the total reponses of the question, which may not be the same as the total number of individuals taking the survey.