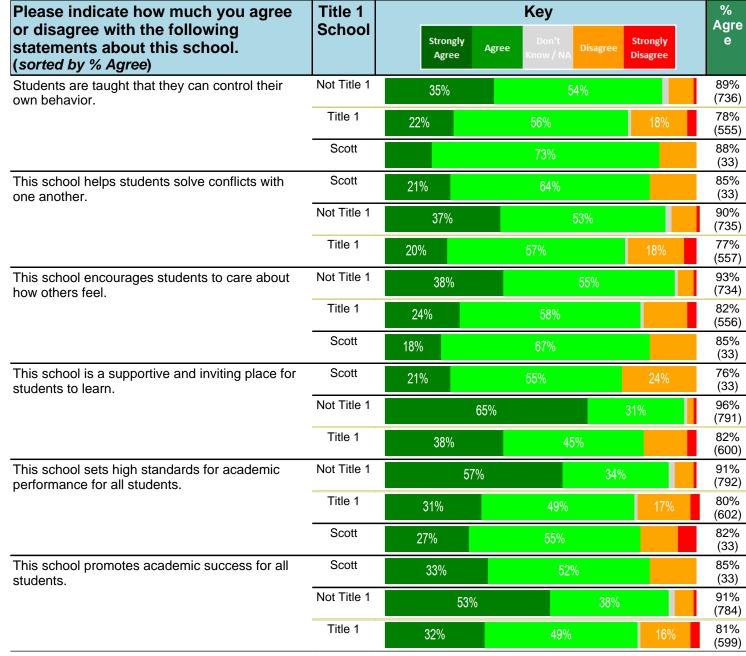

#### Notes:

This report has five question types with "Agree or Disagree" questions broken out into two separate tables. In the first and second tables, the "% Agree" columns combine "Strongly Agree" and "Agree" responses. In the third table, the "% Mild to Insignificant" column combines "Mild Problem" and "Insignificant Problem" responses. In the fourth table, the "% Most to Nearly All" column combines "Most Adults" and "Nearly All Adults". In the fifth table, the "% Yes" column shows the percentage of respondents that responded "Yes". And, in the sixth table, the "% Some to a Lot" column combines "A Lot" and "Some".

Percentages are found by dividing the number of respondents who answered a particular way by the total number of respondents. Total number of respondents can be found within parentheses.

In the last Demographics tables, a respondent may have marked more than one response per question. Therefore, "Total" is the total reponses of the question, which may not be the same as the total number of individuals taking the survey.