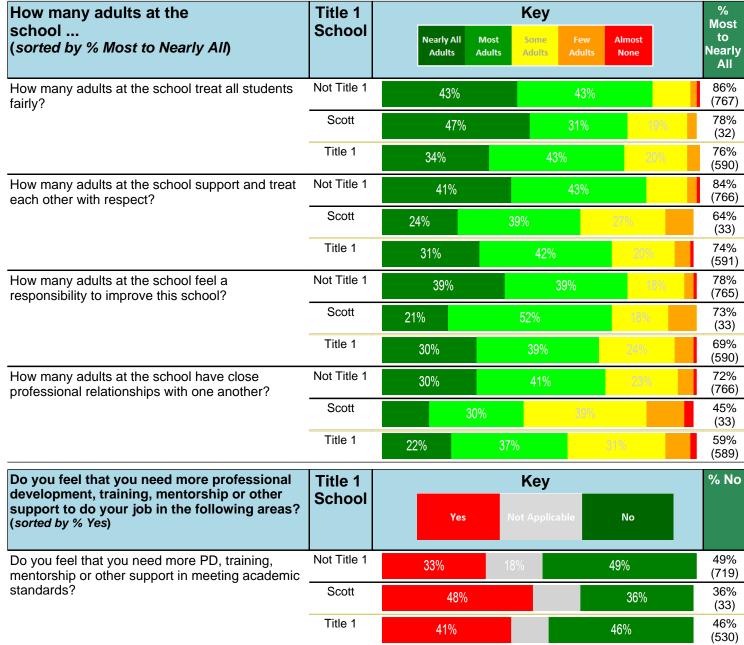

#### Notes:

This report has five question types with "Agree or Disagree" questions broken out into two separate tables. In the first and second tables, the "% Agree" columns combine "Strongly Agree" and "Agree" responses. In the third table, the "% Mild to Insignificant" column combines "Mild Problem" and "Insignificant Problem" responses. In the fourth table, the "% Most to Nearly All" column combines "Most Adults" and "Nearly All Adults". In the fifth table, the "% Yes" column shows the percentage of respondents that responded "Yes". And, in the sixth table, the "% Some to a Lot" column combines "A Lot" and "Some".

| Do you feel that you need more professional development, training, mentorship or other support to do your job in the following areas? (sorted by % Yes)             | Title 1<br>School | Ke              | Key          |              |
|---------------------------------------------------------------------------------------------------------------------------------------------------------------------|-------------------|-----------------|--------------|--------------|
|                                                                                                                                                                     |                   | Yes Not A       | pplicable No |              |
| Do you feel that you need more PD, training, mentorship or other support in working with diverse racial, ethnic, or cultural groups?                                | Not Title 1       | 45%             | 50%          | 50%<br>(711) |
|                                                                                                                                                                     | Scott             | 48%             | 52%          | 52%<br>(33)  |
|                                                                                                                                                                     | Title 1           | 48%             | 49%          | 49%<br>(523) |
| Do you feel that you need more PD, training, mentorship or other support in culturally relevant                                                                     | Not Title 1       | 48%             | 44%          | 44%<br>(708) |
| pedagogy for the school's student population?                                                                                                                       | Scott             | 48%             | 48%          | 48%<br>(33)  |
|                                                                                                                                                                     | Title 1           | 54%             | 40%          | 40%<br>(520) |
| Do you feel that you need more PD, training, mentorship or other support in serving English language learners (ESL)?                                                | Not Title 1       | 41%             | 44%          | 44%<br>(708) |
|                                                                                                                                                                     | Scott             | 55%             | 39%          | 39%<br>(33)  |
|                                                                                                                                                                     | Title 1           | 53%             | 38%          | 38%<br>(518) |
| Do you feel that you need more PD, training, mentorship or other support in meeting the social, emotional, and developmental needs of youth (e.g., growth mindset)? | Not Title 1       | 53%             | 41%          | 41%<br>(710) |
|                                                                                                                                                                     | Scott             | 58%             | 39%          | 39%<br>(33)  |
|                                                                                                                                                                     | Title 1           | 62%             | 34%          | 34%<br>(532) |
| Do you feel that you need more PD, training, mentorship or other support in evidence–based methods of instruction?                                                  | Not Title 1       | <b>38</b> % 189 | 44%          | 44%<br>(712) |
|                                                                                                                                                                     | Scott             | 61%             | 30%          | 30%<br>(33)  |
|                                                                                                                                                                     | Title 1           | 46%             | 41%          | 41%<br>(524) |
| Do you feel that you need more PD, training, mentorship or other support in serving special education (IEP) students?                                               | Not Title 1       | 60%             | 30%          | 30%<br>(713) |
|                                                                                                                                                                     | Scott             | 61%             | 33%          | 33%<br>(33)  |
|                                                                                                                                                                     | Title 1           | 63%             | 31%          | 31%<br>(527) |