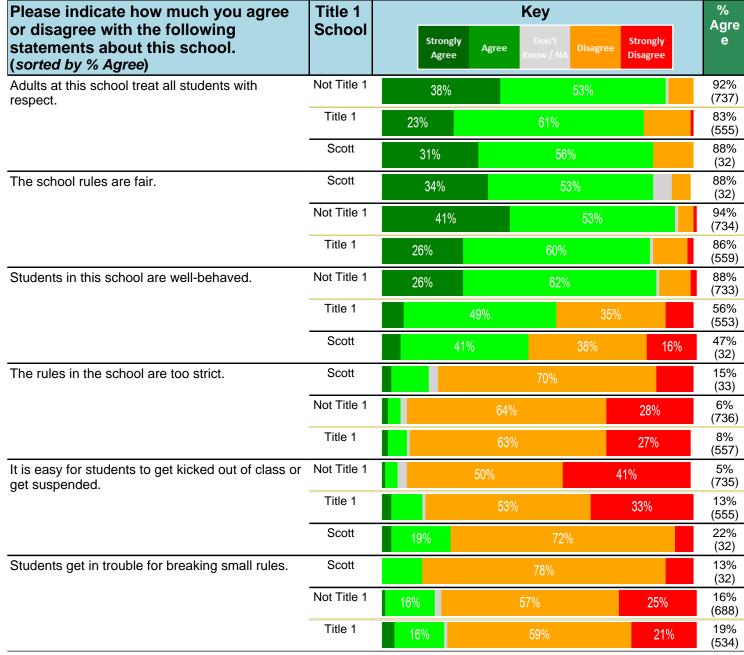

#### Notes:

This report has five question types with "Agree or Disagree" questions broken out into two separate tables. In the first and second tables, the "% Agree" columns combine "Strongly Agree" and "Agree" responses. In the third table, the "% Mild to Insignificant" column combines "Mild Problem" and "Insignificant Problem" responses. In the fourth table, the "% Most to Nearly All" column combines "Most Adults" and "Nearly All Adults". In the fifth table, the "% Yes" column shows the percentage of respondents that responded "Yes". And, in the sixth table, the "% Some to a Lot" column combines "A Lot" and "Some".

Percentages are found by dividing the number of respondents who answered a particular way by the total number of respondents. Total number of respondents can be found within parentheses.

In the last Demographics tables, a respondent may have marked more than one response per question. Therefore, "Total" is the total reponses of the question, which may not be the same as the total number of individuals taking the survey.