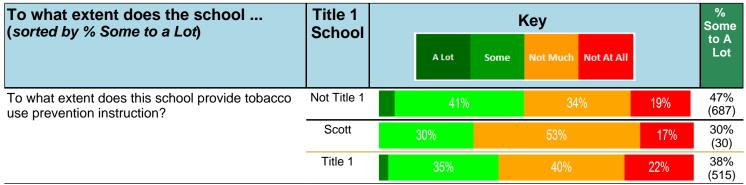

#### Notes:

This report has five question types with "Agree or Disagree" questions broken out into two separate tables. In the first and second tables, the "% Agree" columns combine "Strongly Agree" and "Agree" responses. In the third table, the "% Mild to Insignificant" column combines "Mild Problem" and "Insignificant Problem" responses. In the fourth table, the "% Most to Nearly All" column combines "Most Adults" and "Nearly All Adults". In the fifth table, the "% Yes" column shows the percentage of respondents that responded "Yes". And, in the sixth table, the "% Some to a Lot" column combines "A Lot" and "Some".