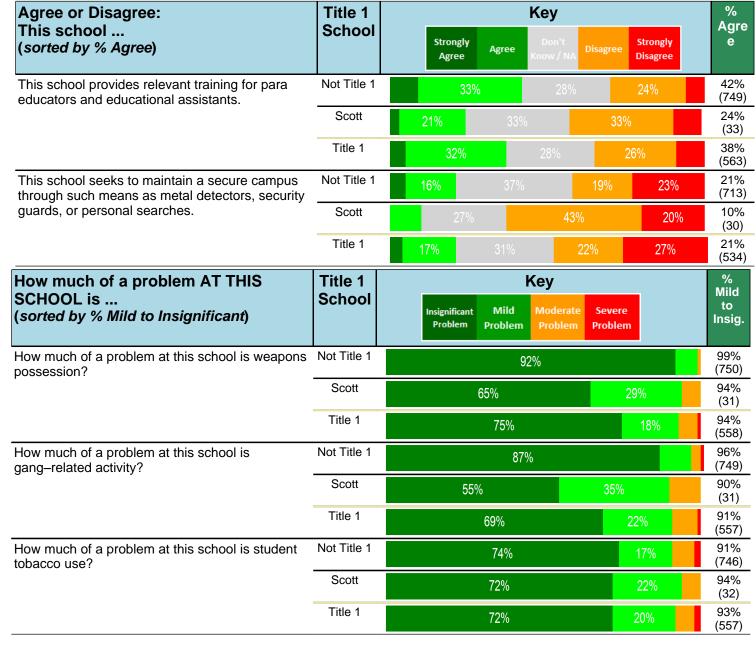

#### Notes:

This report has five question types with "Agree or Disagree" questions broken out into two separate tables. In the first and second tables, the "% Agree" columns combine "Strongly Agree" and "Agree" responses. In the third table, the "% Mild to Insignificant" column combines "Mild Problem" and "Insignificant Problem" responses. In the fourth table, the "% Most to Nearly All" column combines "Most Adults" and "Nearly All Adults". In the fifth table, the "% Yes" column shows the percentage of respondents that responded "Yes". And, in the sixth table, the "% Some to a Lot" column combines "A Lot" and "Some".

Percentages are found by dividing the number of respondents who answered a particular way by the total number of respondents. Total number of respondents can be found within parentheses.

In the last Demographics tables, a respondent may have marked more than one response per question. Therefore, "Total" is the total reponses of the question, which may not be the same as the total number of individuals taking the survey.