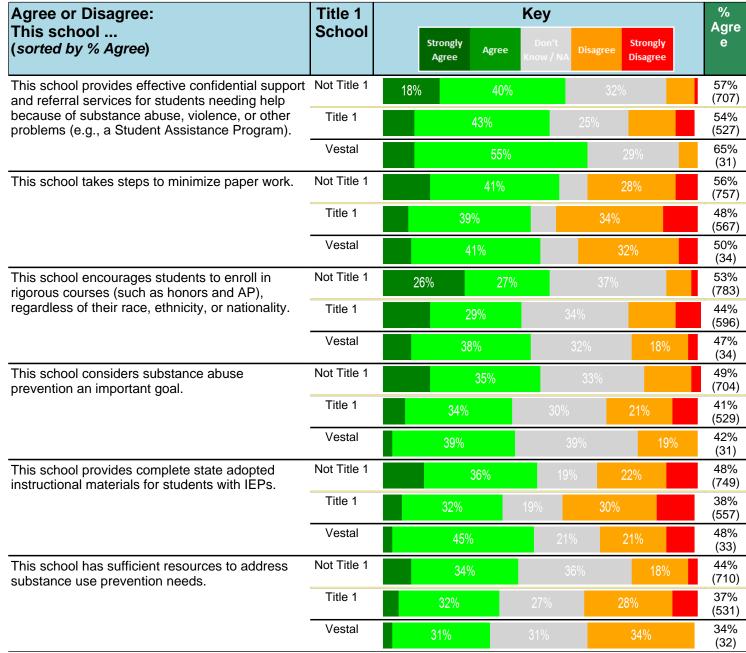

#### Notes:

This report has five question types with "Agree or Disagree" questions broken out into two separate tables. In the first and second tables, the "% Agree" columns combine "Strongly Agree" and "Agree" responses. In the third table, the "% Mild to Insignificant" column combines "Mild Problem" and "Insignificant Problem" responses. In the fourth table, the "% Most to Nearly All" column combines "Most Adults" and "Nearly All Adults". In the fifth table, the "% Yes" column shows the percentage of respondents that responded "Yes". And, in the sixth table, the "% Some to a Lot" column combines "A Lot" and "Some".

Percentages are found by dividing the number of respondents who answered a particular way by the total number of respondents. Total number of respondents can be found within parentheses.

In the last Demographics tables, a respondent may have marked more than one response per question. Therefore, "Total" is the total reponses of the question, which may not be the same as the total number of individuals taking the survey.