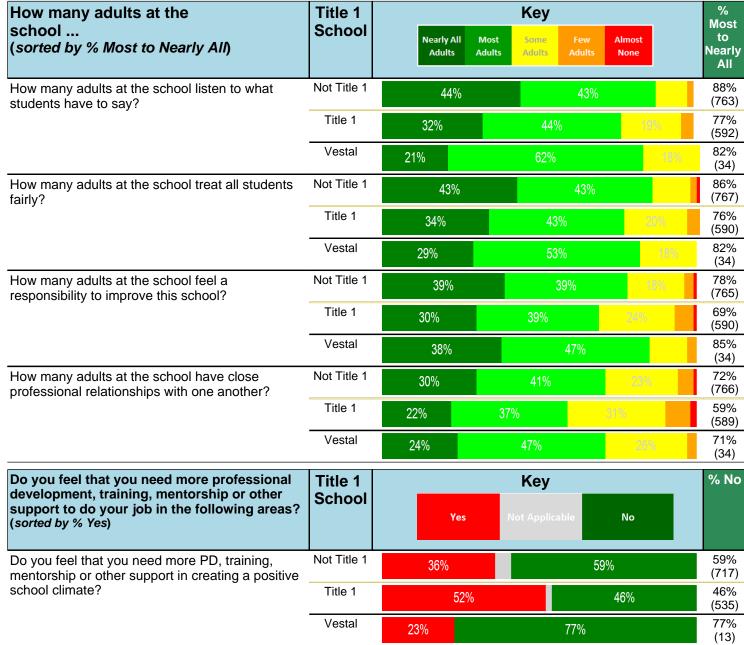

#### Notes:

This report has five question types with "Agree or Disagree" questions broken out into two separate tables. In the first and second tables, the "% Agree" columns combine "Strongly Agree" and "Agree" responses. In the third table, the "% Mild to Insignificant" column combines "Mild Problem" and "Insignificant Problem" responses. In the fourth table, the "% Most to Nearly All" column combines "Most Adults" and "Nearly All Adults". In the fifth table, the "% Yes" column shows the percentage of respondents that responded "Yes". And, in the sixth table, the "% Some to a Lot" column combines "A Lot" and "Some".

Percentages are found by dividing the number of respondents who answered a particular way by the total number of respondents. Total number of respondents can be found within parentheses.

In the last Demographics tables, a respondent may have marked more than one response per question. Therefore, "Total" is the total reponses of the question, which may not be the same as the total number of individuals taking the survey.