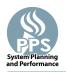

#### Notes:

This report has five question types with "Agree or Disagree" questions broken out into two separate tables. In the first and second tables, the "% Agree" columns combine "Strongly Agree" and "Agree" responses. In the third table, the "% Mild to Insignificant" column combines "Mild Problem" and "Insignificant Problem" responses. In the fourth table, the "% Most to Nearly All" column combines "Most Adults" and "Nearly All Adults". In the fifth table, the "% Yes" column shows the percentage of respondents that responded "Yes". And, in the sixth table, the "% Some to a Lot" column combines "A Lot" and "Some".

Percentages are found by dividing the number of respondents who answered a particular way by the total number of respondents. Total number of respondents can be found within parentheses.

In the last Demographics tables, a respondent may have marked more than one response per question. Therefore, "Total" is the total reponses of the question, which may not be the same as the total number of individuals taking the survey.