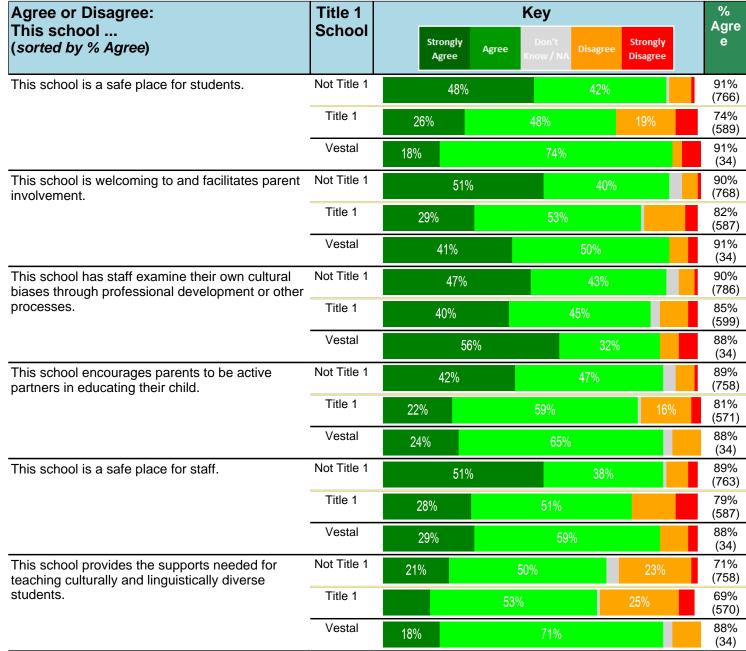

#### Notes:

This report has five question types with "Agree or Disagree" questions broken out into two separate tables. In the first and second tables, the "% Agree" columns combine "Strongly Agree" and "Agree" responses. In the third table, the "% Mild to Insignificant" column combines "Mild Problem" and "Insignificant Problem" responses. In the fourth table, the "% Most to Nearly All" column combines "Most Adults" and "Nearly All Adults". In the fifth table, the "% Yes" column shows the percentage of respondents that responded "Yes". And, in the sixth table, the "% Some to a Lot" column combines "A Lot" and "Some".

Percentages are found by dividing the number of respondents who answered a particular way by the total number of respondents. Total number of respondents can be found within parentheses.

In the last Demographics tables, a respondent may have marked more than one response per question. Therefore, "Total" is the total reponses of the question, which may not be the same as the total number of individuals taking the survey.