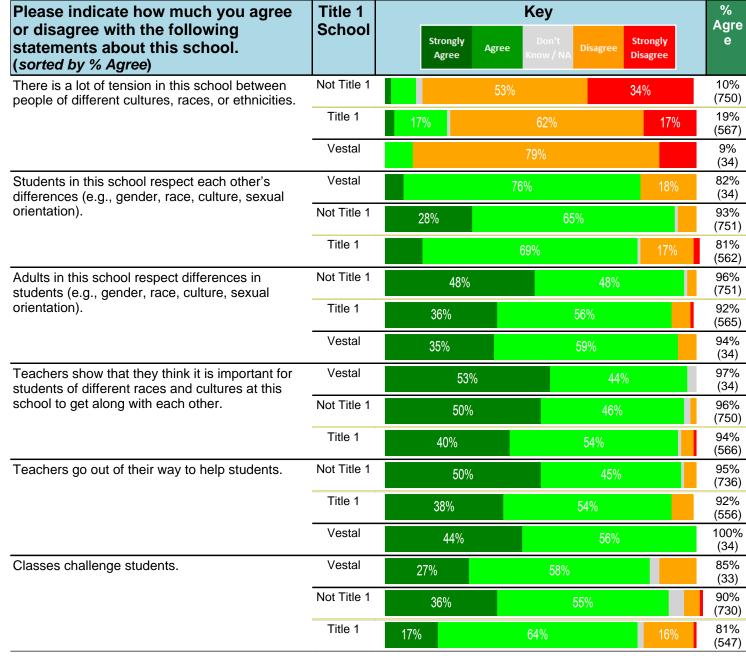

#### Notes:

This report has five question types with "Agree or Disagree" questions broken out into two separate tables. In the first and second tables, the "% Agree" columns combine "Strongly Agree" and "Agree" responses. In the third table, the "% Mild to Insignificant" column combines "Mild Problem" and "Insignificant Problem" responses. In the fourth table, the "% Most to Nearly All" column combines "Most Adults" and "Nearly All Adults". In the fifth table, the "% Yes" column shows the percentage of respondents that responded "Yes". And, in the sixth table, the "% Some to a Lot" column combines "A Lot" and "Some".

Percentages are found by dividing the number of respondents who answered a particular way by the total number of respondents. Total number of respondents can be found within parentheses.

In the last Demographics tables, a respondent may have marked more than one response per question. Therefore, "Total" is the total reponses of the question, which may not be the same as the total number of individuals taking the survey.