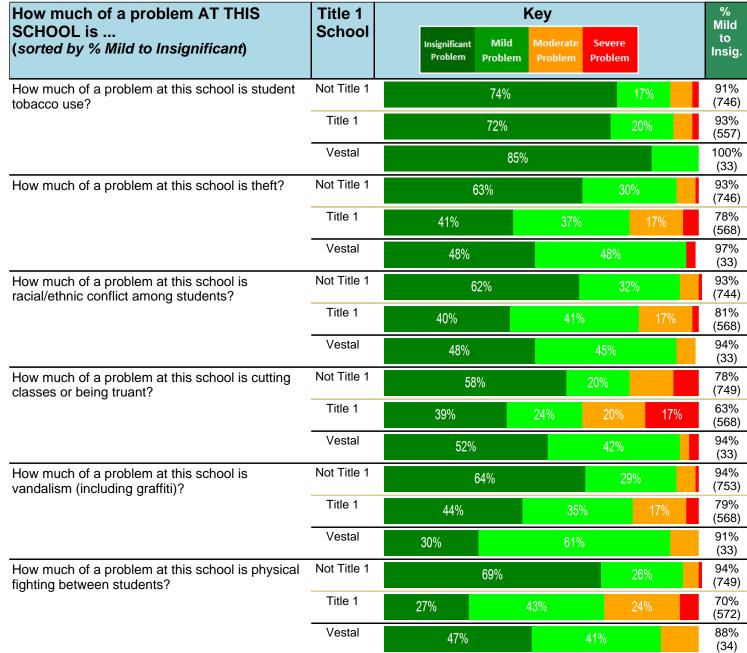

#### Notes:

This report has five question types with "Agree or Disagree" questions broken out into two separate tables. In the first and second tables, the "% Agree" columns combine "Strongly Agree" and "Agree" responses. In the third table, the "% Mild to Insignificant" column combines "Mild Problem" and "Insignificant Problem" responses. In the fourth table, the "% Most to Nearly All" column combines "Most Adults" and "Nearly All Adults". In the fifth table, the "% Yes" column shows the percentage of respondents that responded "Yes". And, in the sixth table, the "% Some to a Lot" column combines "A Lot" and "Some".

Percentages are found by dividing the number of respondents who answered a particular way by the total number of respondents. Total number of respondents can be found within parentheses.

In the last Demographics tables, a respondent may have marked more than one response per question. Therefore, "Total" is the total reponses of the question, which may not be the same as the total number of individuals taking the survey.