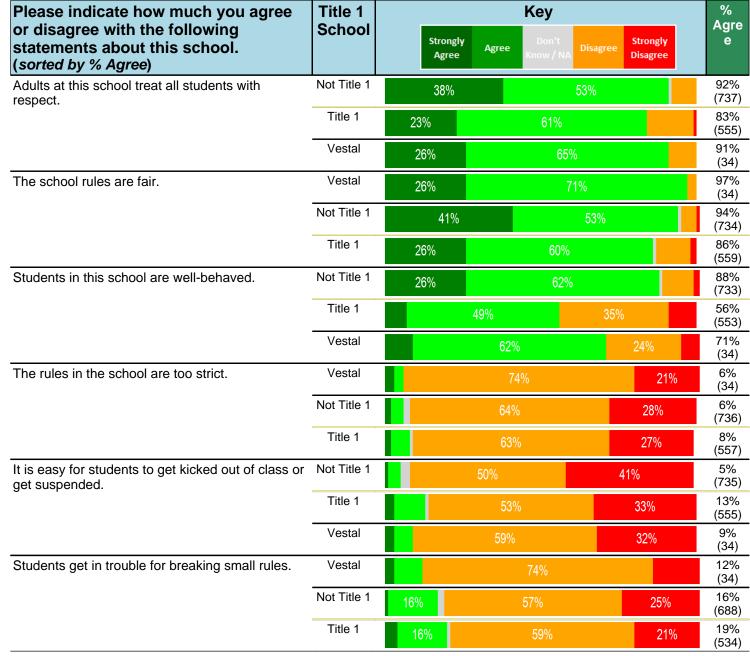

#### Notes:

This report has five question types with "Agree or Disagree" questions broken out into two separate tables. In the first and second tables, the "% Agree" columns combine "Strongly Agree" and "Agree" responses. In the third table, the "% Mild to Insignificant" column combines "Mild Problem" and "Insignificant Problem" responses. In the fourth table, the "% Most to Nearly All" column combines "Most Adults" and "Nearly All Adults". In the fifth table, the "% Yes" column shows the percentage of respondents that responded "Yes". And, in the sixth table, the "% Some to a Lot" column combines "A Lot" and "Some".

Percentages are found by dividing the number of respondents who answered a particular way by the total number of respondents. Total number of respondents can be found within parentheses.

In the last Demographics tables, a respondent may have marked more than one response per question. Therefore, "Total" is the total reponses of the question, which may not be the same as the total number of individuals taking the survey.