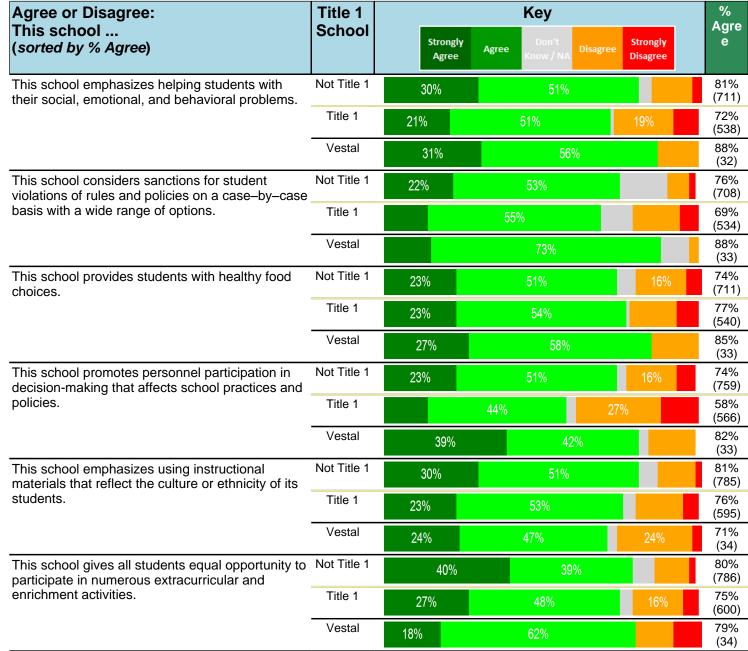

#### Notes:

This report has five question types with "Agree or Disagree" questions broken out into two separate tables. In the first and second tables, the "% Agree" columns combine "Strongly Agree" and "Agree" responses. In the third table, the "% Mild to Insignificant" column combines "Mild Problem" and "Insignificant Problem" responses. In the fourth table, the "% Most to Nearly All" column combines "Most Adults" and "Nearly All Adults". In the fifth table, the "% Yes" column shows the percentage of respondents that responded "Yes". And, in the sixth table, the "% Some to a Lot" column combines "A Lot" and "Some".

Percentages are found by dividing the number of respondents who answered a particular way by the total number of respondents. Total number of respondents can be found within parentheses.

In the last Demographics tables, a respondent may have marked more than one response per question. Therefore, "Total" is the total reponses of the question, which may not be the same as the total number of individuals taking the survey.