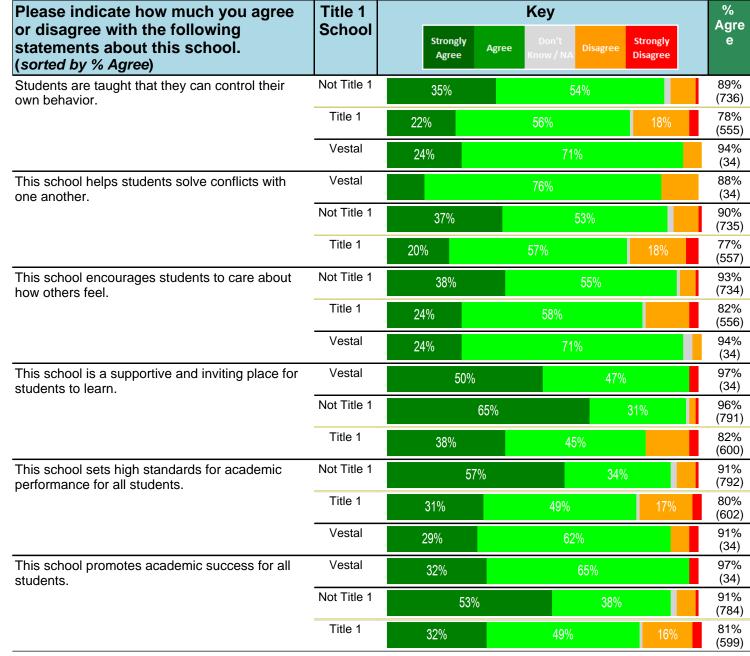

#### Notes:

This report has five question types with "Agree or Disagree" questions broken out into two separate tables. In the first and second tables, the "% Agree" columns combine "Strongly Agree" and "Agree" responses. In the third table, the "% Mild to Insignificant" column combines "Mild Problem" and "Insignificant Problem" responses. In the fourth table, the "% Most to Nearly All" column combines "Most Adults" and "Nearly All Adults". In the fifth table, the "% Yes" column shows the percentage of respondents that responded "Yes". And, in the sixth table, the "% Some to a Lot" column combines "A Lot" and "Some".

Percentages are found by dividing the number of respondents who answered a particular way by the total number of respondents. Total number of respondents can be found within parentheses.

In the last Demographics tables, a respondent may have marked more than one response per question. Therefore, "Total" is the total reponses of the question, which may not be the same as the total number of individuals taking the survey.