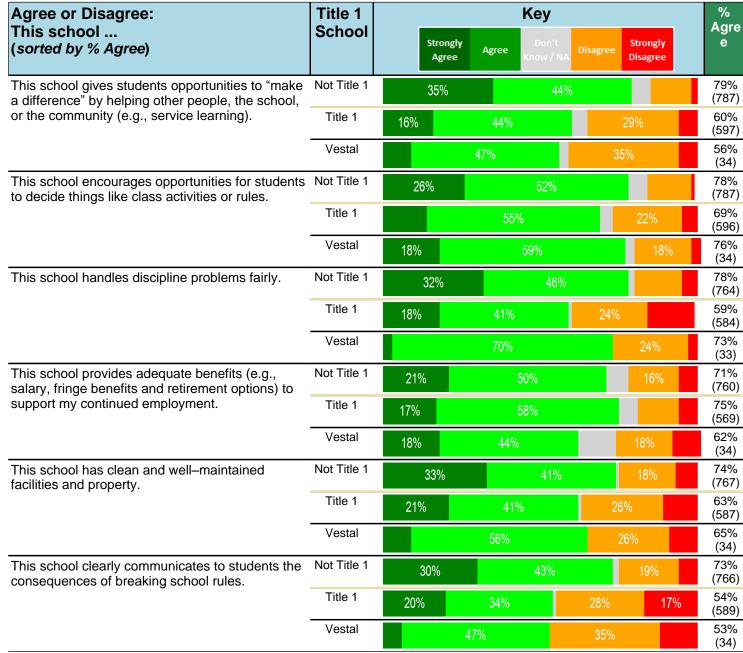

#### Notes:

This report has five question types with "Agree or Disagree" questions broken out into two separate tables. In the first and second tables, the "% Agree" columns combine "Strongly Agree" and "Agree" responses. In the third table, the "% Mild to Insignificant" column combines "Mild Problem" and "Insignificant Problem" responses. In the fourth table, the "% Most to Nearly All" column combines "Most Adults" and "Nearly All Adults". In the fifth table, the "% Yes" column shows the percentage of respondents that responded "Yes". And, in the sixth table, the "% Some to a Lot" column combines "A Lot" and "Some".

Percentages are found by dividing the number of respondents who answered a particular way by the total number of respondents. Total number of respondents can be found within parentheses.

In the last Demographics tables, a respondent may have marked more than one response per question. Therefore, "Total" is the total reponses of the question, which may not be the same as the total number of individuals taking the survey.