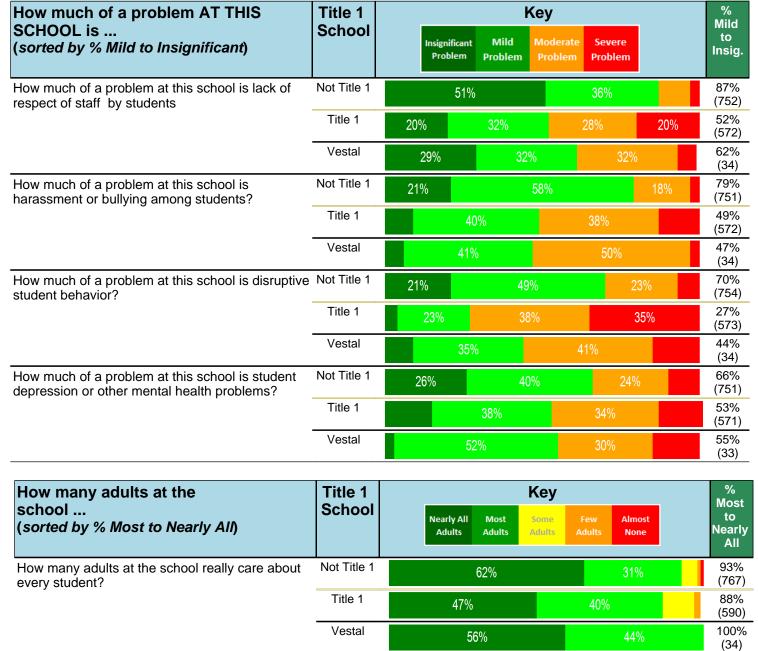

#### Notes:

This report has five question types with "Agree or Disagree" questions broken out into two separate tables. In the first and second tables, the "% Agree" columns combine "Strongly Agree" and "Agree" responses. In the third table, the "% Mild to Insignificant" column combines "Mild Problem" and "Insignificant Problem" responses. In the fourth table, the "% Most to Nearly All" column combines "Most Adults" and "Nearly All Adults". In the fifth table, the "% Yes" column shows the percentage of respondents that responded "Yes". And, in the sixth table, the "% Some to a Lot" column combines "A Lot" and "Some".

Percentages are found by dividing the number of respondents who answered a particular way by the total number of respondents. Total number of respondents can be found within parentheses.

In the last Demographics tables, a respondent may have marked more than one response per question. Therefore, "Total" is the total reponses of the question, which may not be the same as the total number of individuals taking the survey.