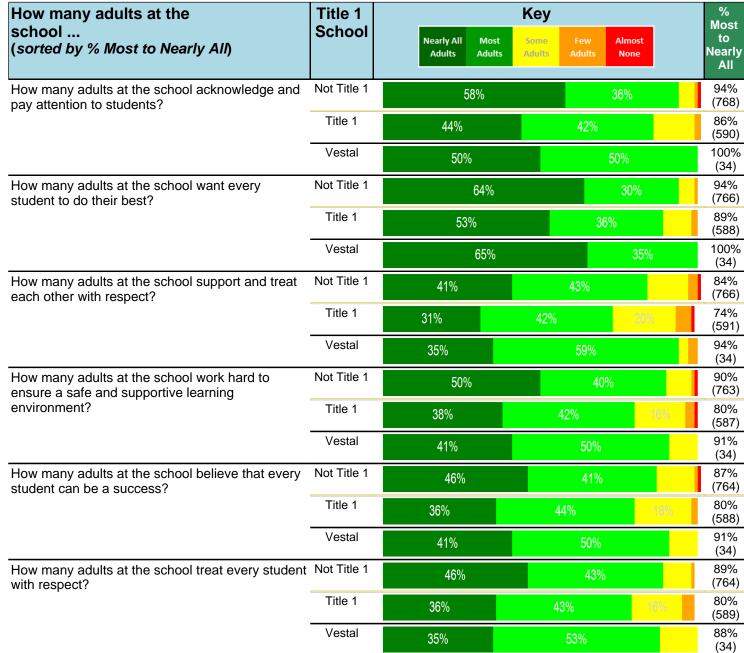

#### Notes:

This report has five question types with "Agree or Disagree" questions broken out into two separate tables. In the first and second tables, the "% Agree" columns combine "Strongly Agree" and "Agree" responses. In the third table, the "% Mild to Insignificant" column combines "Mild Problem" and "Insignificant Problem" responses. In the fourth table, the "% Most to Nearly All" column combines "Most Adults" and "Nearly All Adults". In the fifth table, the "% Yes" column shows the percentage of respondents that responded "Yes". And, in the sixth table, the "% Some to a Lot" column combines "A Lot" and "Some".

Percentages are found by dividing the number of respondents who answered a particular way by the total number of respondents. Total number of respondents can be found within parentheses.

In the last Demographics tables, a respondent may have marked more than one response per question. Therefore, "Total" is the total reponses of the question, which may not be the same as the total number of individuals taking the survey.