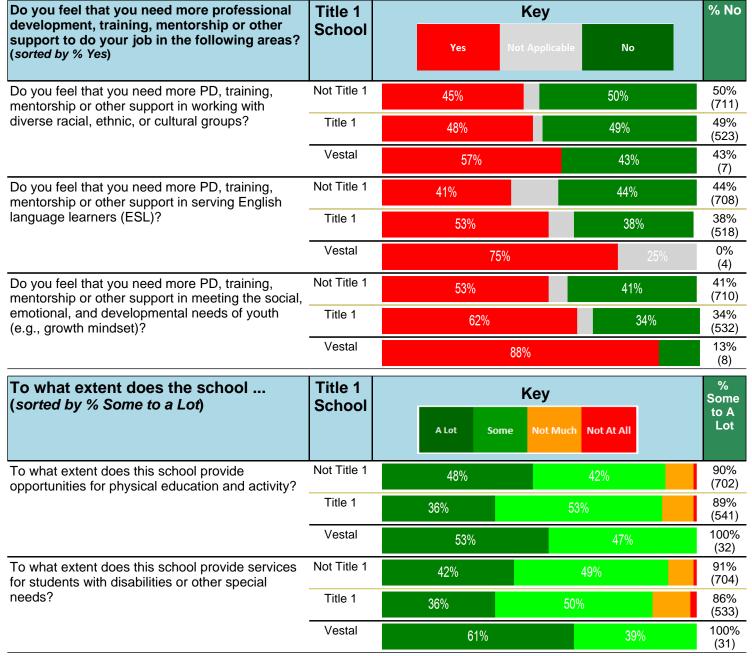

#### Notes:

This report has five question types with "Agree or Disagree" questions broken out into two separate tables. In the first and second tables, the "% Agree" columns combine "Strongly Agree" and "Agree" responses. In the third table, the "% Mild to Insignificant" column combines "Mild Problem" and "Insignificant Problem" responses. In the fourth table, the "% Most to Nearly All" column combines "Most Adults" and "Nearly All Adults". In the fifth table, the "% Yes" column shows the percentage of respondents that responded "Yes". And, in the sixth table, the "% Some to a Lot" column combines "A Lot" and "Some".

Percentages are found by dividing the number of respondents who answered a particular way by the total number of respondents. Total number of respondents can be found within parentheses.

In the last Demographics tables, a respondent may have marked more than one response per question. Therefore, "Total" is the total reponses of the question, which may not be the same as the total number of individuals taking the survey.