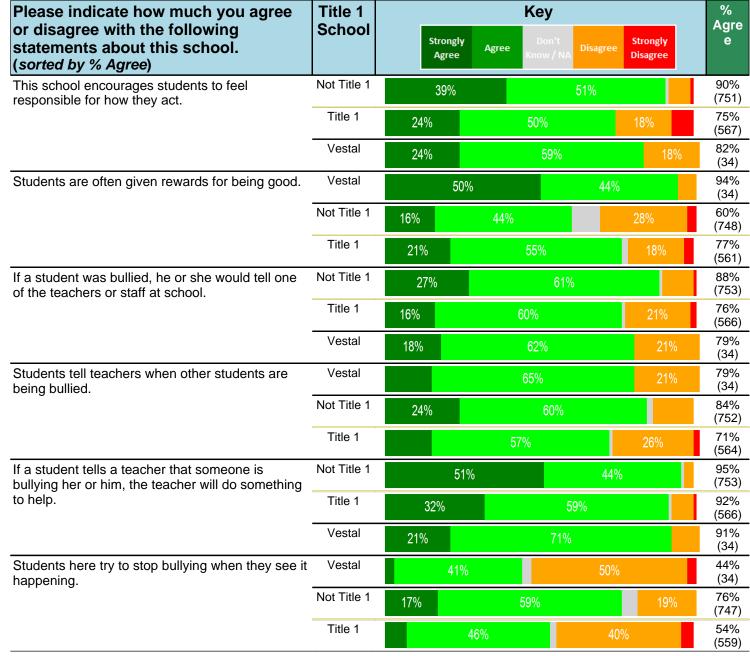

#### Notes:

This report has five question types with "Agree or Disagree" questions broken out into two separate tables. In the first and second tables, the "% Agree" columns combine "Strongly Agree" and "Agree" responses. In the third table, the "% Mild to Insignificant" column combines "Mild Problem" and "Insignificant Problem" responses. In the fourth table, the "% Most to Nearly All" column combines "Most Adults" and "Nearly All Adults". In the fifth table, the "% Yes" column shows the percentage of respondents that responded "Yes". And, in the sixth table, the "% Some to a Lot" column combines "A Lot" and "Some".

Percentages are found by dividing the number of respondents who answered a particular way by the total number of respondents. Total number of respondents can be found within parentheses.

In the last Demographics tables, a respondent may have marked more than one response per question. Therefore, "Total" is the total reponses of the question, which may not be the same as the total number of individuals taking the survey.