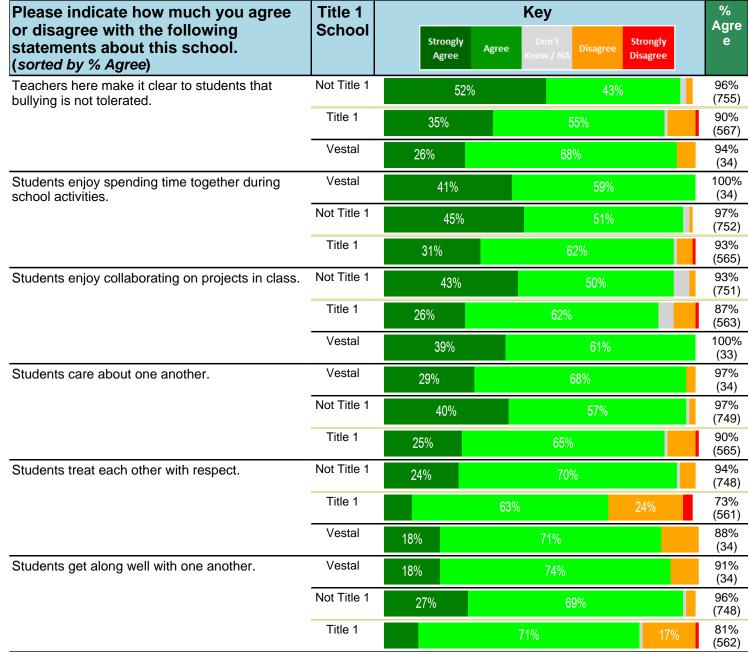

#### Notes:

This report has five question types with "Agree or Disagree" questions broken out into two separate tables. In the first and second tables, the "% Agree" columns combine "Strongly Agree" and "Agree" responses. In the third table, the "% Mild to Insignificant" column combines "Mild Problem" and "Insignificant Problem" responses. In the fourth table, the "% Most to Nearly All" column combines "Most Adults" and "Nearly All Adults". In the fifth table, the "% Yes" column shows the percentage of respondents that responded "Yes". And, in the sixth table, the "% Some to a Lot" column combines "A Lot" and "Some".

Percentages are found by dividing the number of respondents who answered a particular way by the total number of respondents. Total number of respondents can be found within parentheses.

In the last Demographics tables, a respondent may have marked more than one response per question. Therefore, "Total" is the total reponses of the question, which may not be the same as the total number of individuals taking the survey.