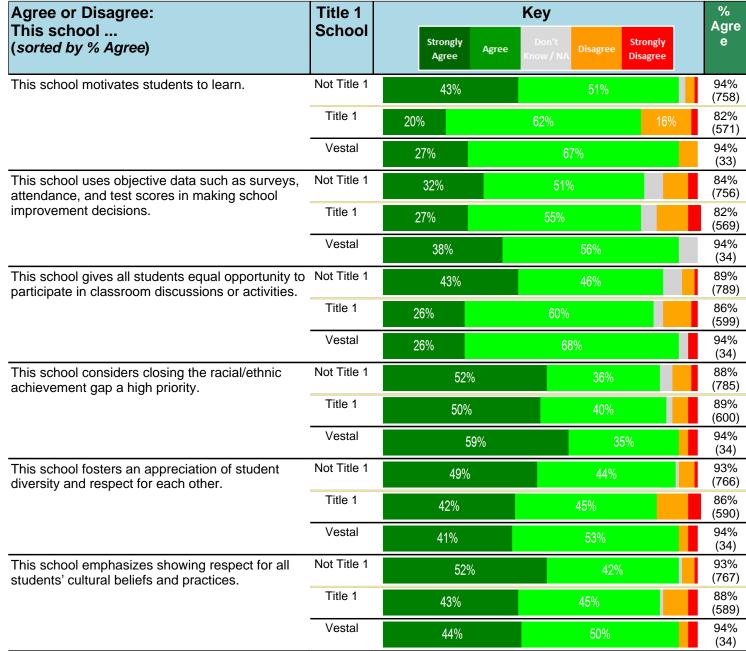

#### Notes:

This report has five question types with "Agree or Disagree" questions broken out into two separate tables. In the first and second tables, the "% Agree" columns combine "Strongly Agree" and "Agree" responses. In the third table, the "% Mild to Insignificant" column combines "Mild Problem" and "Insignificant Problem" responses. In the fourth table, the "% Most to Nearly All" column combines "Most Adults" and "Nearly All Adults". In the fifth table, the "% Yes" column shows the percentage of respondents that responded "Yes". And, in the sixth table, the "% Some to a Lot" column combines "A Lot" and "Some".

Percentages are found by dividing the number of respondents who answered a particular way by the total number of respondents. Total number of respondents can be found within parentheses.

In the last Demographics tables, a respondent may have marked more than one response per question. Therefore, "Total" is the total reponses of the question, which may not be the same as the total number of individuals taking the survey.