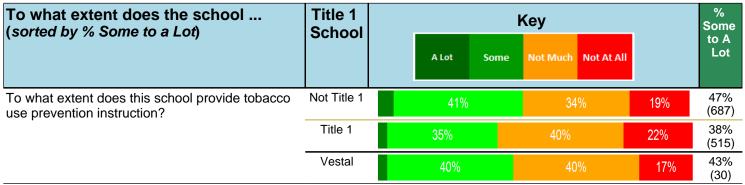

#### Notes:

This report has five question types with "Agree or Disagree" questions broken out into two separate tables. In the first and second tables, the "% Agree" columns combine "Strongly Agree" and "Agree" responses. In the third table, the "% Mild to Insignificant" column combines "Mild Problem" and "Insignificant Problem" responses. In the fourth table, the "% Most to Nearly All" column combines "Most Adults" and "Nearly All Adults". In the fifth table, the "% Yes" column shows the percentage of respondents that responded "Yes". And, in the sixth table, the "% Some to a Lot" column combines "A Lot" and "Some".

Percentages are found by dividing the number of respondents who answered a particular way by the total number of respondents. Total number of respondents can be found within parentheses.

In the last Demographics tables, a respondent may have marked more than one response per question. Therefore, "Total" is the total reponses of the question, which may not be the same as the total number of individuals taking the survey.