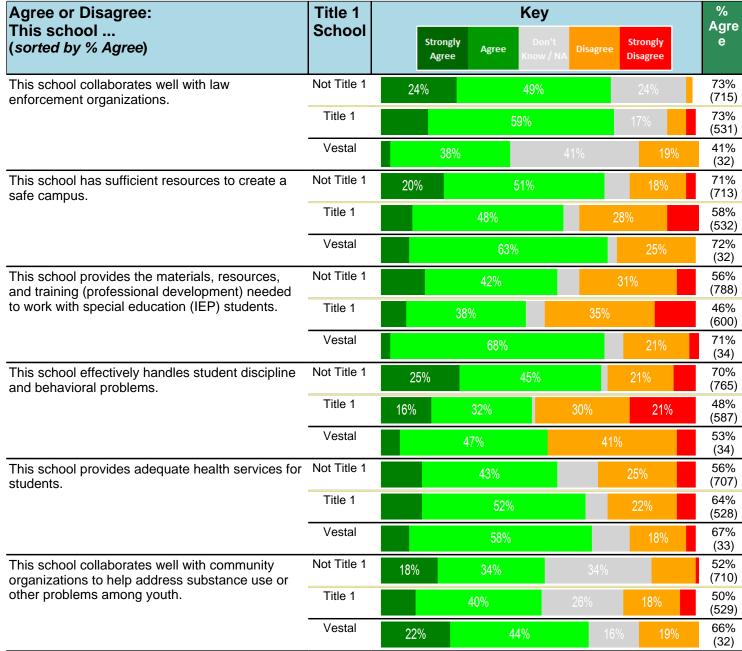

#### Notes:

This report has five question types with "Agree or Disagree" questions broken out into two separate tables. In the first and second tables, the "% Agree" columns combine "Strongly Agree" and "Agree" responses. In the third table, the "% Mild to Insignificant" column combines "Mild Problem" and "Insignificant Problem" responses. In the fourth table, the "% Most to Nearly All" column combines "Most Adults" and "Nearly All Adults". In the fifth table, the "% Yes" column shows the percentage of respondents that responded "Yes". And, in the sixth table, the "% Some to a Lot" column combines "A Lot" and "Some".

Percentages are found by dividing the number of respondents who answered a particular way by the total number of respondents. Total number of respondents can be found within parentheses.

In the last Demographics tables, a respondent may have marked more than one response per question. Therefore, "Total" is the total reponses of the question, which may not be the same as the total number of individuals taking the survey.