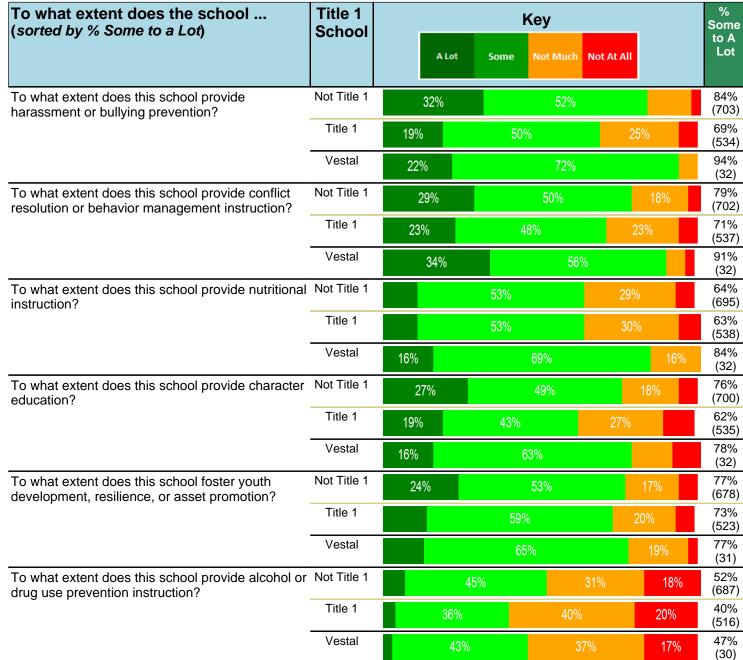

#### Notes:

This report has five question types with "Agree or Disagree" questions broken out into two separate tables. In the first and second tables, the "% Agree" columns combine "Strongly Agree" and "Agree" responses. In the third table, the "% Mild to Insignificant" column combines "Mild Problem" and "Insignificant Problem" responses. In the fourth table, the "% Most to Nearly All" column combines "Most Adults" and "Nearly All Adults". In the fifth table, the "% Yes" column shows the percentage of respondents that responded "Yes". And, in the sixth table, the "% Some to a Lot" column combines "A Lot" and "Some".

Percentages are found by dividing the number of respondents who answered a particular way by the total number of respondents. Total number of respondents can be found within parentheses.

In the last Demographics tables, a respondent may have marked more than one response per question. Therefore, "Total" is the total reponses of the question, which may not be the same as the total number of individuals taking the survey.