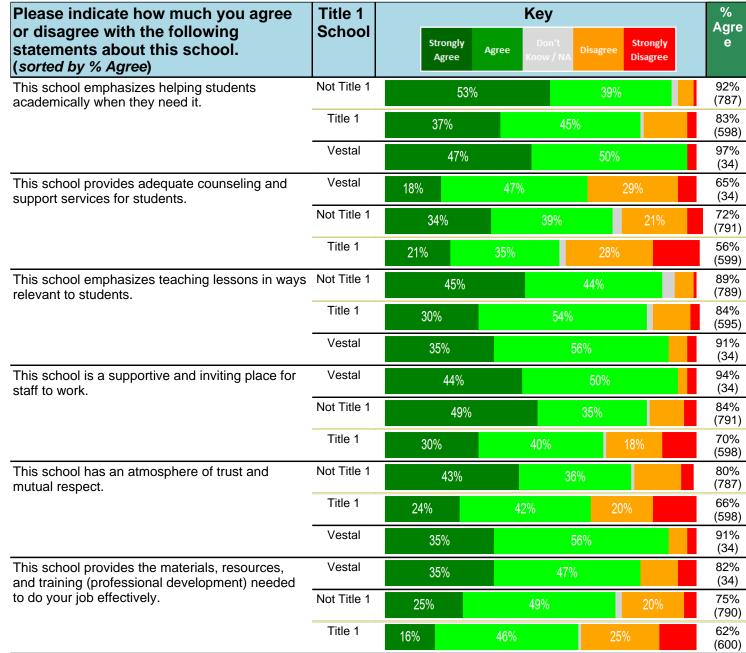

#### Notes:

This report has five question types with "Agree or Disagree" questions broken out into two separate tables. In the first and second tables, the "% Agree" columns combine "Strongly Agree" and "Agree" responses. In the third table, the "% Mild to Insignificant" column combines "Mild Problem" and "Insignificant Problem" responses. In the fourth table, the "% Most to Nearly All" column combines "Most Adults" and "Nearly All Adults". In the fifth table, the "% Yes" column shows the percentage of respondents that responded "Yes". And, in the sixth table, the "% Some to a Lot" column combines "A Lot" and "Some".

Percentages are found by dividing the number of respondents who answered a particular way by the total number of respondents. Total number of respondents can be found within parentheses.

In the last Demographics tables, a respondent may have marked more than one response per question. Therefore, "Total" is the total reponses of the question, which may not be the same as the total number of individuals taking the survey.