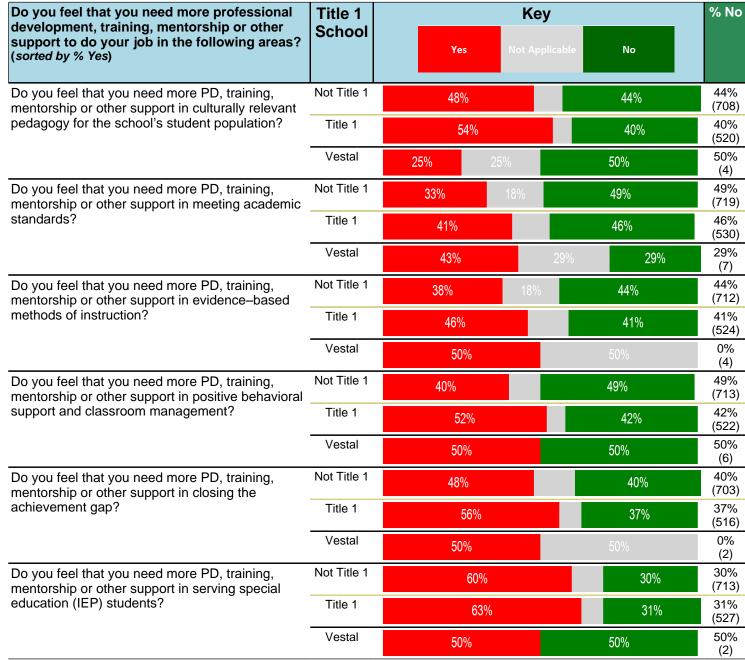

#### Notes:

This report has five question types with "Agree or Disagree" questions broken out into two separate tables. In the first and second tables, the "% Agree" columns combine "Strongly Agree" and "Agree" responses. In the third table, the "% Mild to Insignificant" column combines "Mild Problem" and "Insignificant Problem" responses. In the fourth table, the "% Most to Nearly All" column combines "Most Adults" and "Nearly All Adults". In the fifth table, the "% Yes" column shows the percentage of respondents that responded "Yes". And, in the sixth table, the "% Some to a Lot" column combines "A Lot" and "Some".

Percentages are found by dividing the number of respondents who answered a particular way by the total number of respondents. Total number of respondents can be found within parentheses.

In the last Demographics tables, a respondent may have marked more than one response per question. Therefore, "Total" is the total reponses of the question, which may not be the same as the total number of individuals taking the survey.