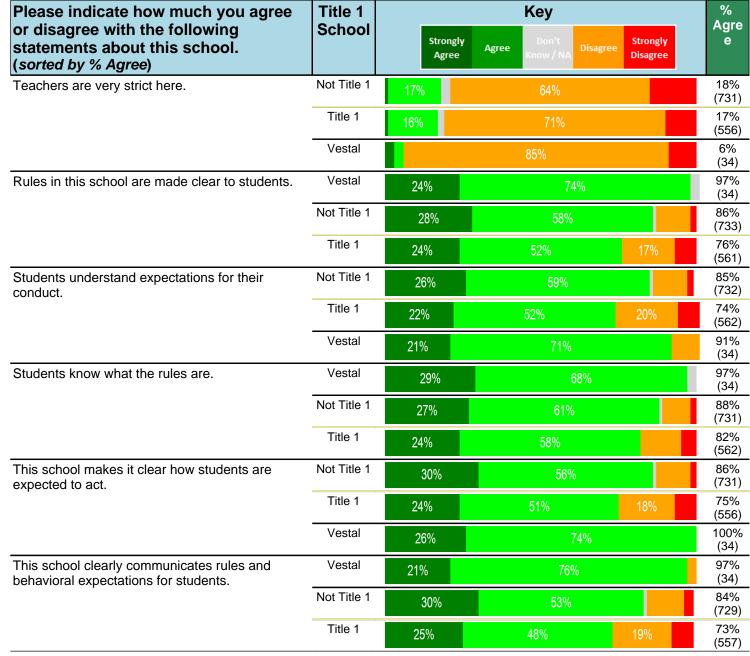

#### Notes:

This report has five question types with "Agree or Disagree" questions broken out into two separate tables. In the first and second tables, the "% Agree" columns combine "Strongly Agree" and "Agree" responses. In the third table, the "% Mild to Insignificant" column combines "Mild Problem" and "Insignificant Problem" responses. In the fourth table, the "% Most to Nearly All" column combines "Most Adults" and "Nearly All Adults". In the fifth table, the "% Yes" column shows the percentage of respondents that responded "Yes". And, in the sixth table, the "% Some to a Lot" column combines "A Lot" and "Some".

Percentages are found by dividing the number of respondents who answered a particular way by the total number of respondents. Total number of respondents can be found within parentheses.

In the last Demographics tables, a respondent may have marked more than one response per question. Therefore, "Total" is the total reponses of the question, which may not be the same as the total number of individuals taking the survey.