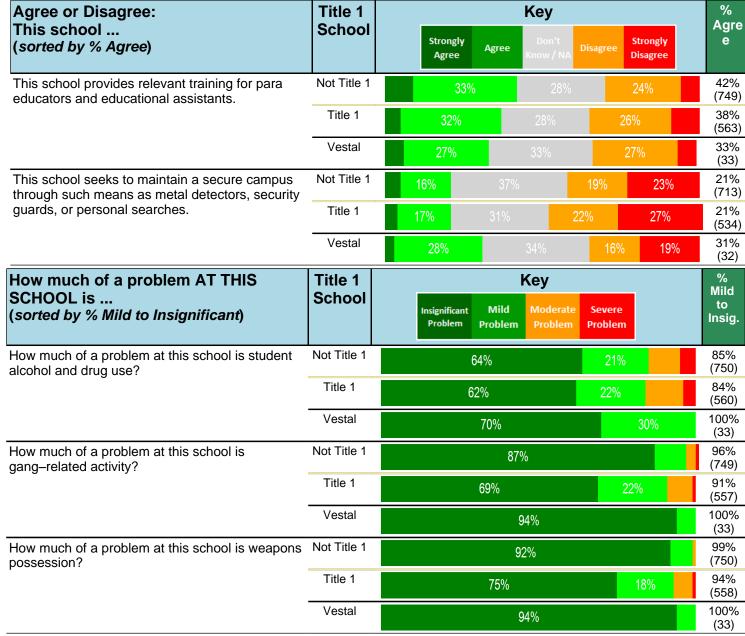

#### Notes:

This report has five question types with "Agree or Disagree" questions broken out into two separate tables. In the first and second tables, the "% Agree" columns combine "Strongly Agree" and "Agree" responses. In the third table, the "% Mild to Insignificant" column combines "Mild Problem" and "Insignificant Problem" responses. In the fourth table, the "% Most to Nearly All" column combines "Most Adults" and "Nearly All Adults". In the fifth table, the "% Yes" column shows the percentage of respondents that responded "Yes". And, in the sixth table, the "% Some to a Lot" column combines "A Lot" and "Some".

Percentages are found by dividing the number of respondents who answered a particular way by the total number of respondents. Total number of respondents can be found within parentheses.

In the last Demographics tables, a respondent may have marked more than one response per question. Therefore, "Total" is the total reponses of the question, which may not be the same as the total number of individuals taking the survey.