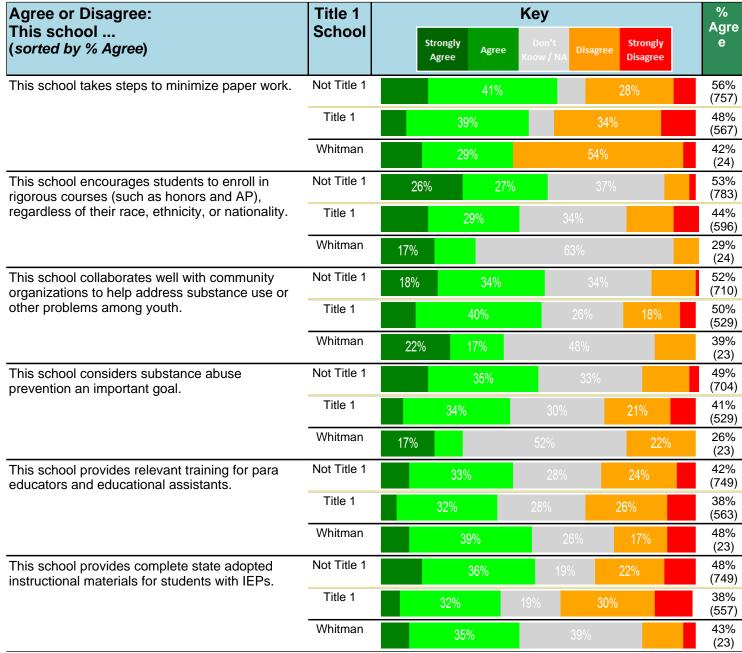

#### Notes:

This report has five question types with "Agree or Disagree" questions broken out into two separate tables. In the first and second tables, the "% Agree" columns combine "Strongly Agree" and "Agree" responses. In the third table, the "% Mild to Insignificant" column combines "Mild Problem" and "Insignificant Problem" responses. In the fourth table, the "% Most to Nearly All" column combines "Most Adults" and "Nearly All Adults". In the fifth table, the "% Yes" column shows the percentage of respondents that responded "Yes". And, in the sixth table, the "% Some to a Lot" column combines "A Lot" and "Some".