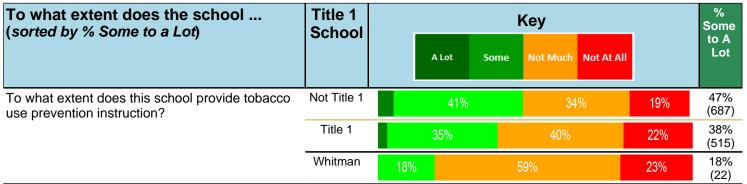

#### Notes:

This report has five question types with "Agree or Disagree" questions broken out into two separate tables. In the first and second tables, the "% Agree" columns combine "Strongly Agree" and "Agree" responses. In the third table, the "% Mild to Insignificant" column combines "Mild Problem" and "Insignificant Problem" responses. In the fourth table, the "% Most to Nearly All" column combines "Most Adults" and "Nearly All Adults". In the fifth table, the "% Yes" column shows the percentage of respondents that responded "Yes". And, in the sixth table, the "% Some to a Lot" column combines "A Lot" and "Some".

Percentages are found by dividing the number of respondents who answered a particular way by the total number of respondents. Total number of respondents can be found within parentheses.

In the last Demographics tables, a respondent may have marked more than one response per question. Therefore, "Total" is the total reponses of the question, which may not be the same as the total number of individuals taking the survey.