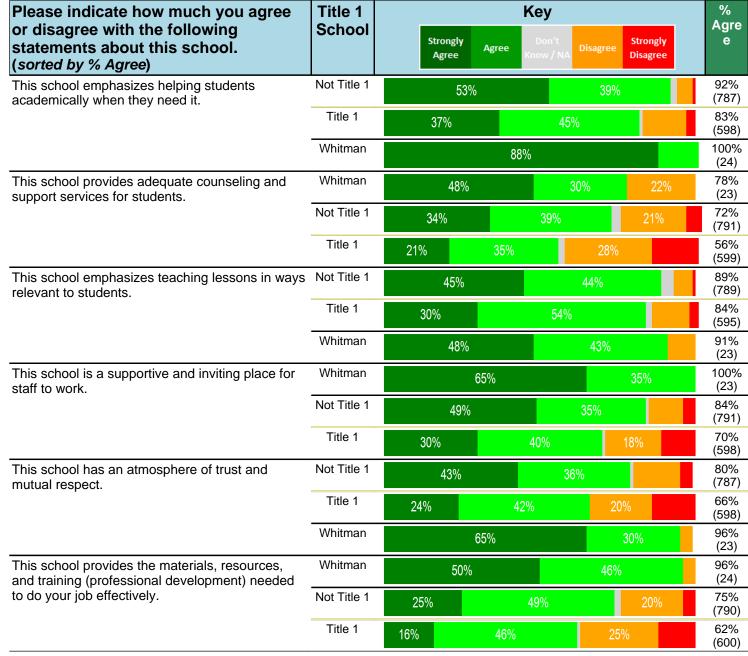

#### Notes:

This report has five question types with "Agree or Disagree" questions broken out into two separate tables. In the first and second tables, the "% Agree" columns combine "Strongly Agree" and "Agree" responses. In the third table, the "% Mild to Insignificant" column combines "Mild Problem" and "Insignificant Problem" responses. In the fourth table, the "% Most to Nearly All" column combines "Most Adults" and "Nearly All Adults". In the fifth table, the "% Yes" column shows the percentage of respondents that responded "Yes". And, in the sixth table, the "% Some to a Lot" column combines "A Lot" and "Some".

Percentages are found by dividing the number of respondents who answered a particular way by the total number of respondents. Total number of respondents can be found within parentheses.

In the last Demographics tables, a respondent may have marked more than one response per question. Therefore, "Total" is the total reponses of the question, which may not be the same as the total number of individuals taking the survey.