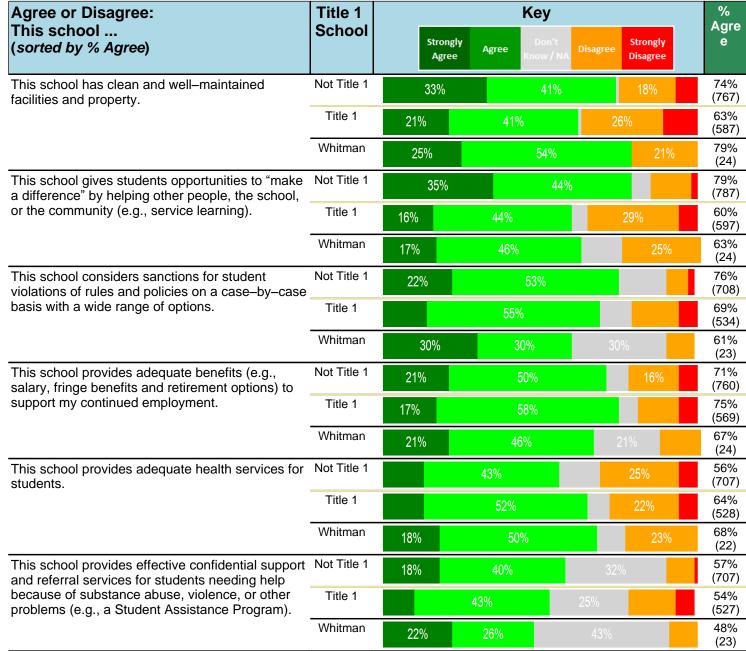

#### Notes:

This report has five question types with "Agree or Disagree" questions broken out into two separate tables. In the first and second tables, the "% Agree" columns combine "Strongly Agree" and "Agree" responses. In the third table, the "% Mild to Insignificant" column combines "Mild Problem" and "Insignificant Problem" responses. In the fourth table, the "% Most to Nearly All" column combines "Most Adults" and "Nearly All Adults". In the fifth table, the "% Yes" column shows the percentage of respondents that responded "Yes". And, in the sixth table, the "% Some to a Lot" column combines "A Lot" and "Some".