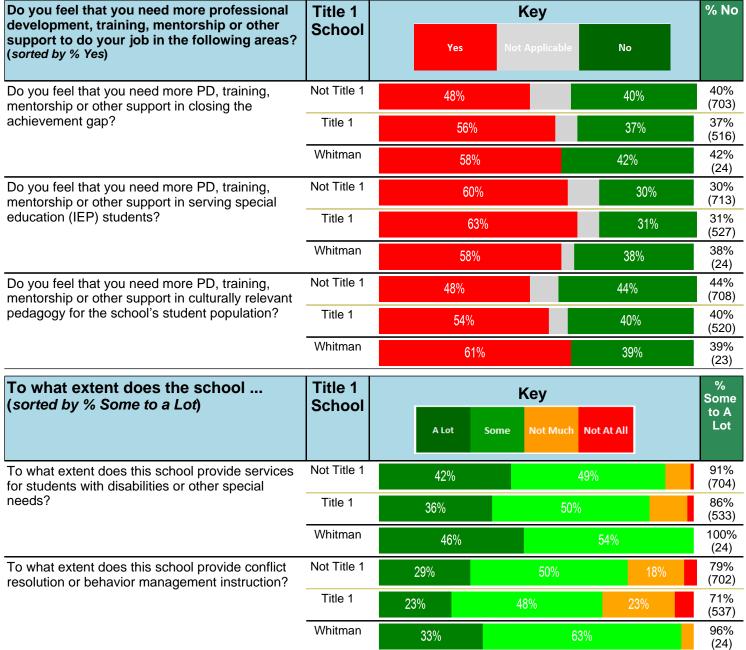

#### Notes:

This report has five question types with "Agree or Disagree" questions broken out into two separate tables. In the first and second tables, the "% Agree" columns combine "Strongly Agree" and "Agree" responses. In the third table, the "% Mild to Insignificant" column combines "Mild Problem" and "Insignificant Problem" responses. In the fourth table, the "% Most to Nearly All" column combines "Most Adults" and "Nearly All Adults". In the fifth table, the "% Yes" column shows the percentage of respondents that responded "Yes". And, in the sixth table, the "% Some to a Lot" column combines "A Lot" and "Some".

Percentages are found by dividing the number of respondents who answered a particular way by the total number of respondents. Total number of respondents can be found within parentheses.

In the last Demographics tables, a respondent may have marked more than one response per question. Therefore, "Total" is the total reponses of the question, which may not be the same as the total number of individuals taking the survey.