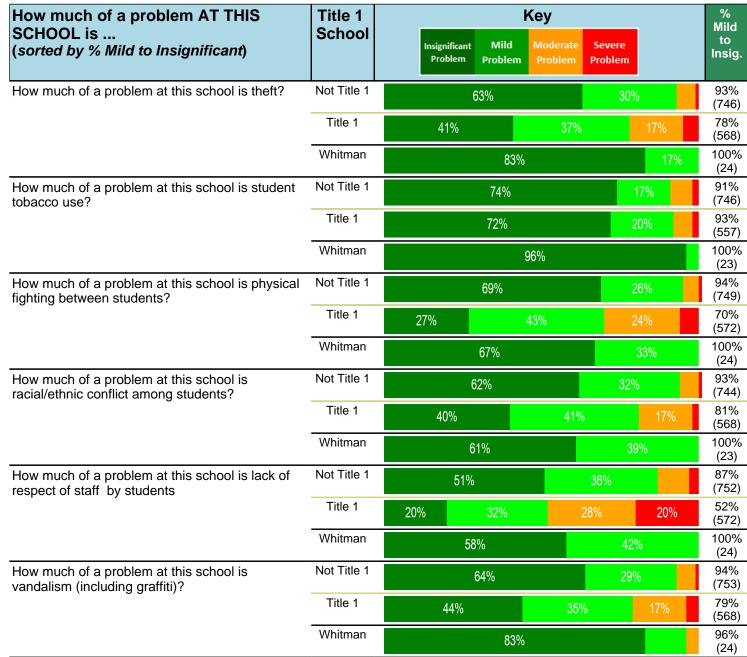

#### Notes:

This report has five question types with "Agree or Disagree" questions broken out into two separate tables. In the first and second tables, the "% Agree" columns combine "Strongly Agree" and "Agree" responses. In the third table, the "% Mild to Insignificant" column combines "Mild Problem" and "Insignificant Problem" responses. In the fourth table, the "% Most to Nearly All" column combines "Most Adults" and "Nearly All Adults". In the fifth table, the "% Yes" column shows the percentage of respondents that responded "Yes". And, in the sixth table, the "% Some to a Lot" column combines "A Lot" and "Some".