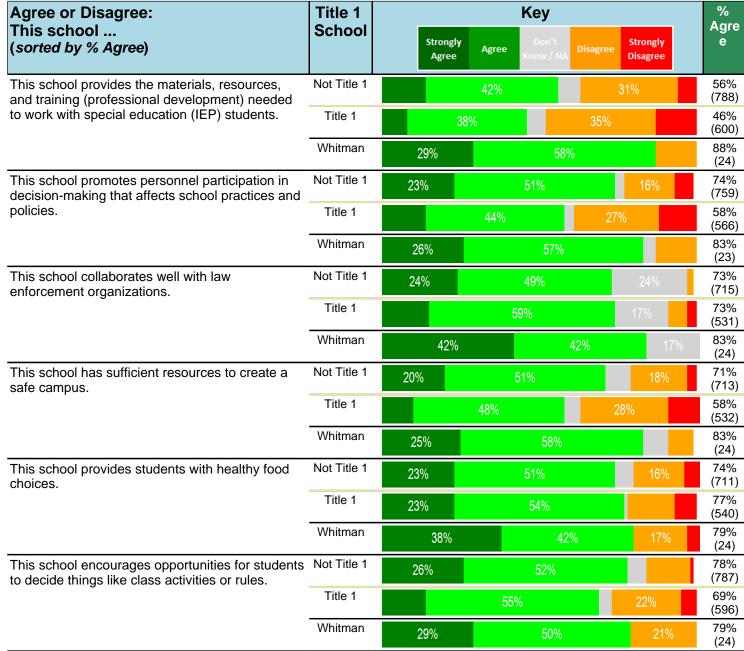

#### Notes:

This report has five question types with "Agree or Disagree" questions broken out into two separate tables. In the first and second tables, the "% Agree" columns combine "Strongly Agree" and "Agree" responses. In the third table, the "% Mild to Insignificant" column combines "Mild Problem" and "Insignificant Problem" responses. In the fourth table, the "% Most to Nearly All" column combines "Most Adults" and "Nearly All Adults". In the fifth table, the "% Yes" column shows the percentage of respondents that responded "Yes". And, in the sixth table, the "% Some to a Lot" column combines "A Lot" and "Some".

Percentages are found by dividing the number of respondents who answered a particular way by the total number of respondents. Total number of respondents can be found within parentheses.

In the last Demographics tables, a respondent may have marked more than one response per question. Therefore, "Total" is the total reponses of the question, which may not be the same as the total number of individuals taking the survey.