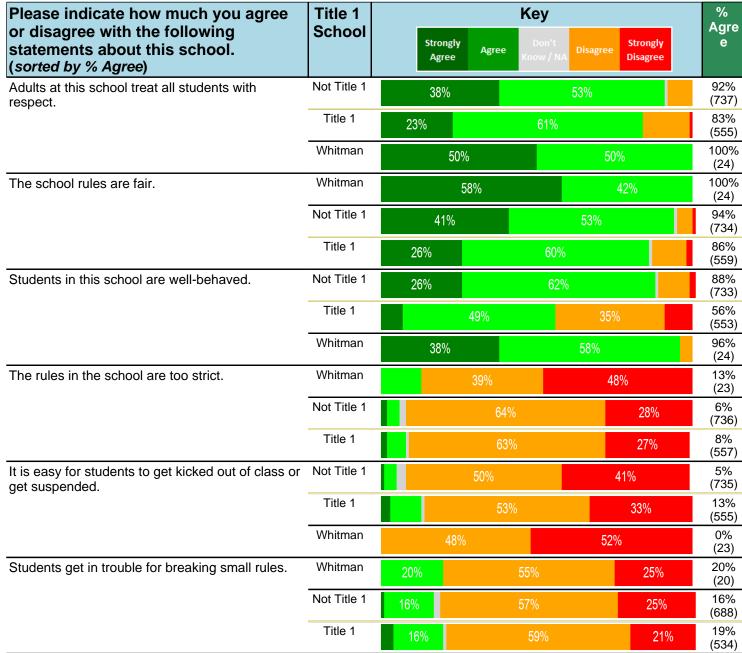

| Demographics                                                                         |                                            | % of<br>Total<br>Marked | Marked | Totals |
|--------------------------------------------------------------------------------------|--------------------------------------------|-------------------------|--------|--------|
| What is your role(s) at this school? (Mark All That Apply.)                          | Administrator                              | 4%                      | 1      | 26     |
|                                                                                      | Counselor, psychologist                    | 4%                      | 1      | 26     |
|