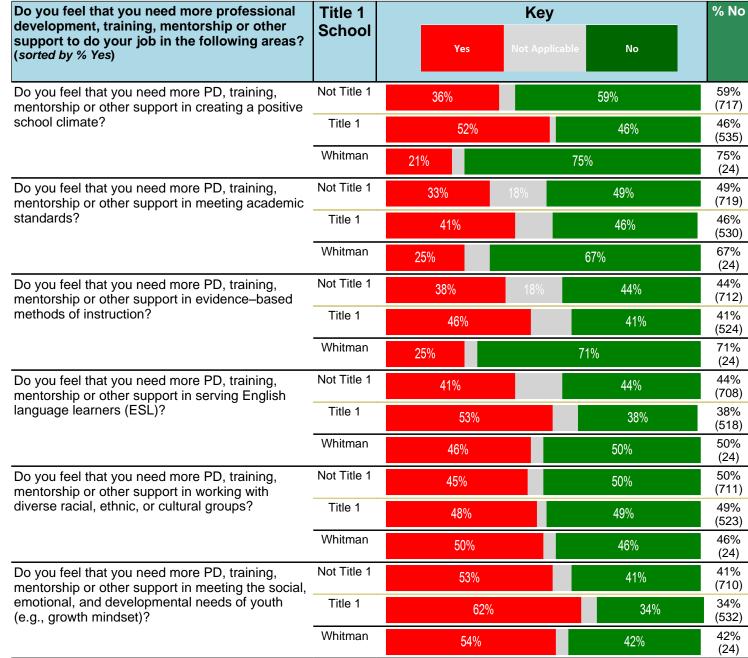

#### Notes:

This report has five question types with "Agree or Disagree" questions broken out into two separate tables. In the first and second tables, the "% Agree" columns combine "Strongly Agree" and "Agree" responses. In the third table, the "% Mild to Insignificant" column combines "Mild Problem" and "Insignificant Problem" responses. In the fourth table, the "% Most to Nearly All" column combines "Most Adults" and "Nearly All Adults". In the fifth table, the "% Yes" column shows the percentage of respondents that responded "Yes". And, in the sixth table, the "% Some to a Lot" column combines "A Lot" and "Some".

Percentages are found by dividing the number of respondents who answered a particular way by the total number of respondents. Total number of respondents can be found within parentheses.

In the last Demographics tables, a respondent may have marked more than one response per question. Therefore, "Total" is the total reponses of the question, which may not be the same as the total number of individuals taking the survey.