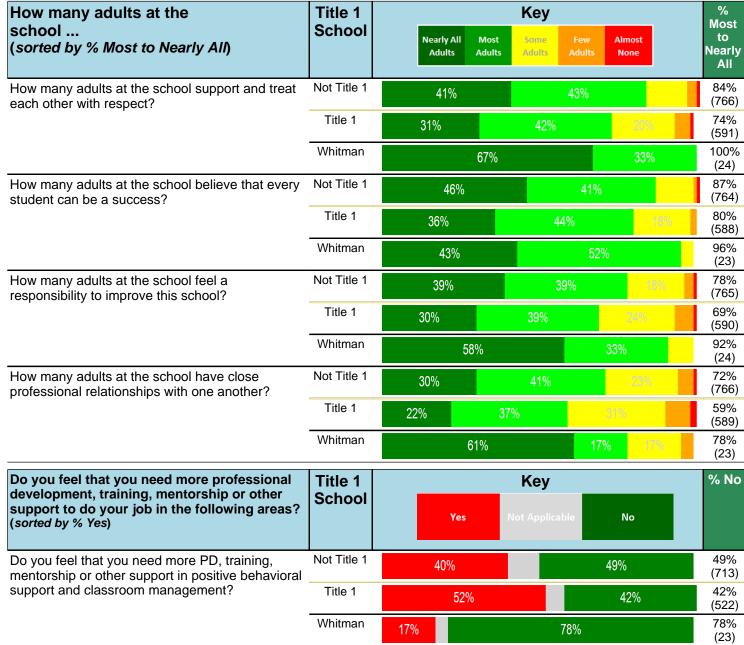

#### Notes:

This report has five question types with "Agree or Disagree" questions broken out into two separate tables. In the first and second tables, the "% Agree" columns combine "Strongly Agree" and "Agree" responses. In the third table, the "% Mild to Insignificant" column combines "Mild Problem" and "Insignificant Problem" responses. In the fourth table, the "% Most to Nearly All" column combines "Most Adults" and "Nearly All Adults". In the fifth table, the "% Yes" column shows the percentage of respondents that responded "Yes". And, in the sixth table, the "% Some to a Lot" column combines "A Lot" and "Some".

Percentages are found by dividing the number of respondents who answered a particular way by the total number of respondents. Total number of respondents can be found within parentheses.

In the last Demographics tables, a respondent may have marked more than one response per question. Therefore, "Total" is the total reponses of the question, which may not be the same as the total number of individuals taking the survey.