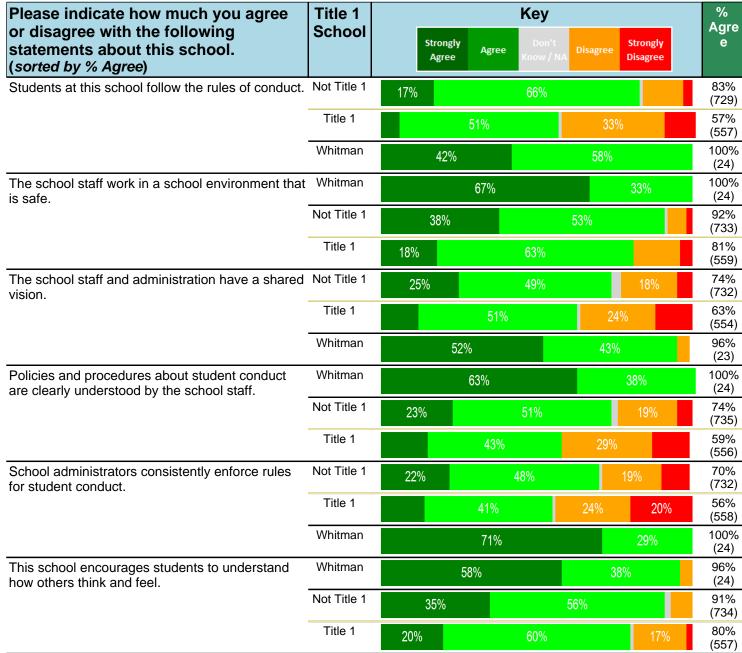

#### Notes:

This report has five question types with "Agree or Disagree" questions broken out into two separate tables. In the first and second tables, the "% Agree" columns combine "Strongly Agree" and "Agree" responses. In the third table, the "% Mild to Insignificant" column combines "Mild Problem" and "Insignificant Problem" responses. In the fourth table, the "% Most to Nearly All" column combines "Most Adults" and "Nearly All Adults". In the fifth table, the "% Yes" column shows the percentage of respondents that responded "Yes". And, in the sixth table, the "% Some to a Lot" column combines "A Lot" and "Some".

Percentages are found by dividing the number of respondents who answered a particular way by the total number of respondents. Total number of respondents can be found within parentheses.

In the last Demographics tables, a respondent may have marked more than one response per question. Therefore, "Total" is the total reponses of the question, which may not be the same as the total number of individuals taking the survey.