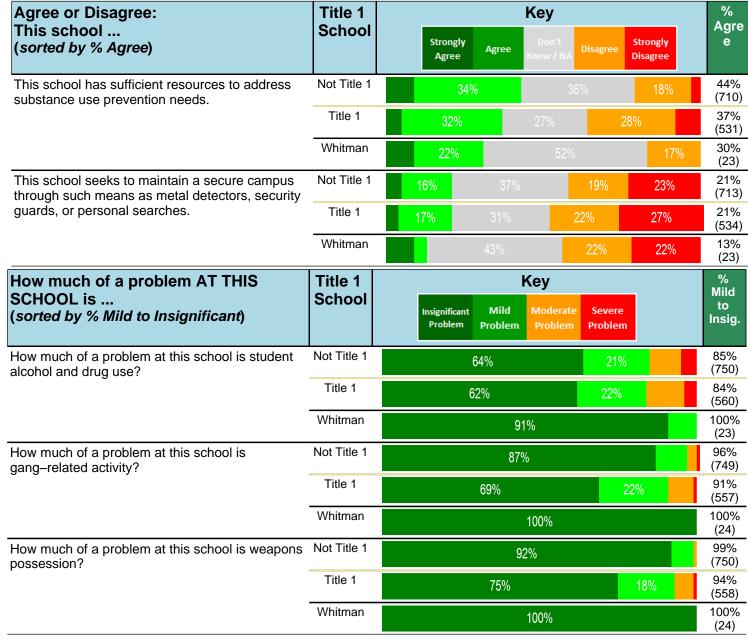

#### Notes:

This report has five question types with "Agree or Disagree" questions broken out into two separate tables. In the first and second tables, the "% Agree" columns combine "Strongly Agree" and "Agree" responses. In the third table, the "% Mild to Insignificant" column combines "Mild Problem" and "Insignificant Problem" responses. In the fourth table, the "% Most to Nearly All" column combines "Most Adults" and "Nearly All Adults". In the fifth table, the "% Yes" column shows the percentage of respondents that responded "Yes". And, in the sixth table, the "% Some to a Lot" column combines "A Lot" and "Some".