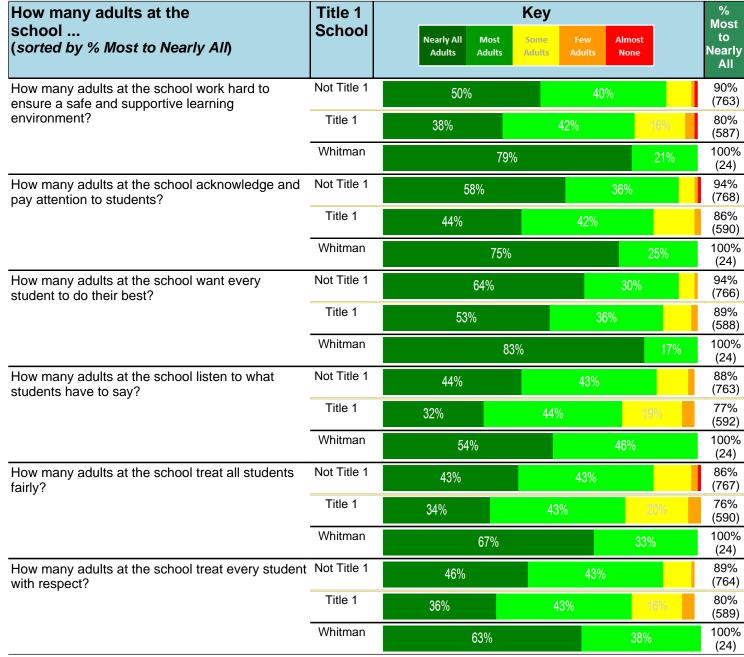

#### Notes:

This report has five question types with "Agree or Disagree" questions broken out into two separate tables. In the first and second tables, the "% Agree" columns combine "Strongly Agree" and "Agree" responses. In the third table, the "% Mild to Insignificant" column combines "Mild Problem" and "Insignificant Problem" responses. In the fourth table, the "% Most to Nearly All" column combines "Most Adults" and "Nearly All Adults". In the fifth table, the "% Yes" column shows the percentage of respondents that responded "Yes". And, in the sixth table, the "% Some to a Lot" column combines "A Lot" and "Some".

Percentages are found by dividing the number of respondents who answered a particular way by the total number of respondents. Total number of respondents can be found within parentheses.

In the last Demographics tables, a respondent may have marked more than one response per question. Therefore, "Total" is the total reponses of the question, which may not be the same as the total number of individuals taking the survey.