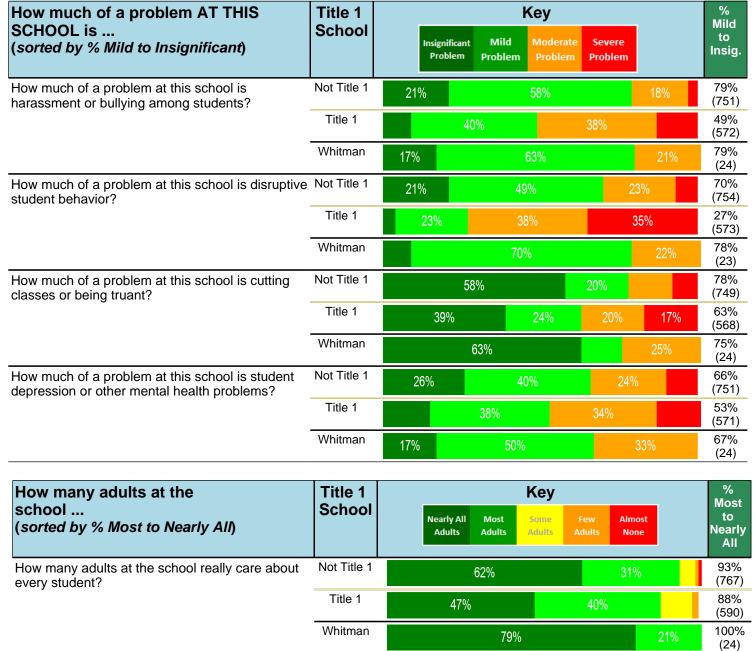

#### Notes:

This report has five question types with "Agree or Disagree" questions broken out into two separate tables. In the first and second tables, the "% Agree" columns combine "Strongly Agree" and "Agree" responses. In the third table, the "% Mild to Insignificant" column combines "Mild Problem" and "Insignificant Problem" responses. In the fourth table, the "% Most to Nearly All" column combines "Most Adults" and "Nearly All Adults". In the fifth table, the "% Yes" column shows the percentage of respondents that responded "Yes". And, in the sixth table, the "% Some to a Lot" column combines "A Lot" and "Some".

Percentages are found by dividing the number of respondents who answered a particular way by the total number of respondents. Total number of respondents can be found within parentheses.

In the last Demographics tables, a respondent may have marked more than one response per question. Therefore, "Total" is the total reponses of the question, which may not be the same as the total number of individuals taking the survey.