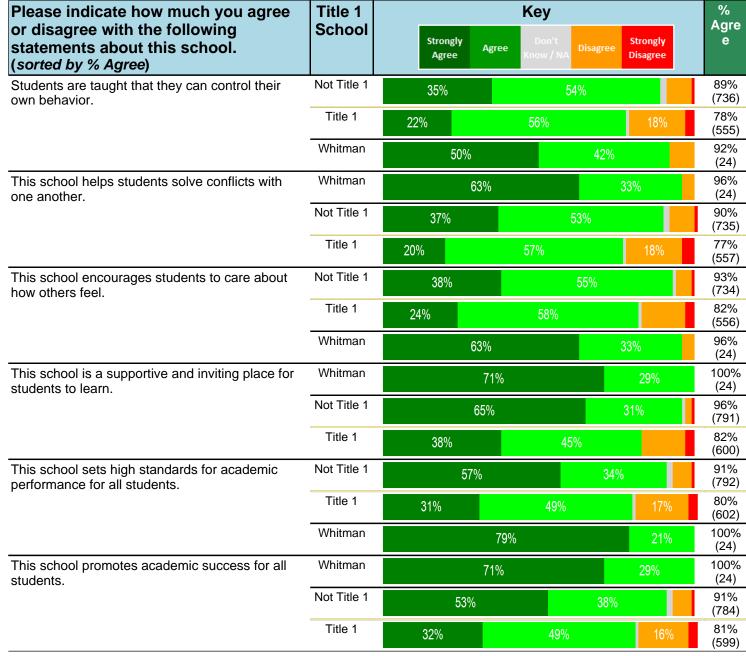

#### Notes:

This report has five question types with "Agree or Disagree" questions broken out into two separate tables. In the first and second tables, the "% Agree" columns combine "Strongly Agree" and "Agree" responses. In the third table, the "% Mild to Insignificant" column combines "Mild Problem" and "Insignificant Problem" responses. In the fourth table, the "% Most to Nearly All" column combines "Most Adults" and "Nearly All Adults". In the fifth table, the "% Yes" column shows the percentage of respondents that responded "Yes". And, in the sixth table, the "% Some to a Lot" column combines "A Lot" and "Some".

Percentages are found by dividing the number of respondents who answered a particular way by the total number of respondents. Total number of respondents can be found within parentheses.

In the last Demographics tables, a respondent may have marked more than one response per question. Therefore, "Total" is the total reponses of the question, which may not be the same as the total number of individuals taking the survey.