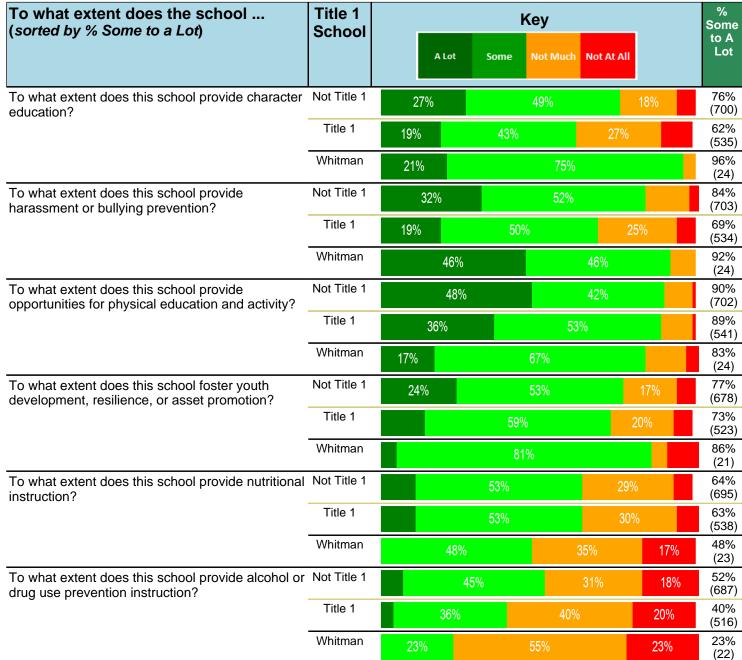

#### Notes:

This report has five question types with "Agree or Disagree" questions broken out into two separate tables. In the first and second tables, the "% Agree" columns combine "Strongly Agree" and "Agree" responses. In the third table, the "% Mild to Insignificant" column combines "Mild Problem" and "Insignificant Problem" responses. In the fourth table, the "% Most to Nearly All" column combines "Most Adults" and "Nearly All Adults". In the fifth table, the "% Yes" column shows the percentage of respondents that responded "Yes". And, in the sixth table, the "% Some to a Lot" column combines "A Lot" and "Some".

Percentages are found by dividing the number of respondents who answered a particular way by the total number of respondents. Total number of respondents can be found within parentheses.

In the last Demographics tables, a respondent may have marked more than one response per question. Therefore, "Total" is the total reponses of the question, which may not be the same as the total number of individuals taking the survey.