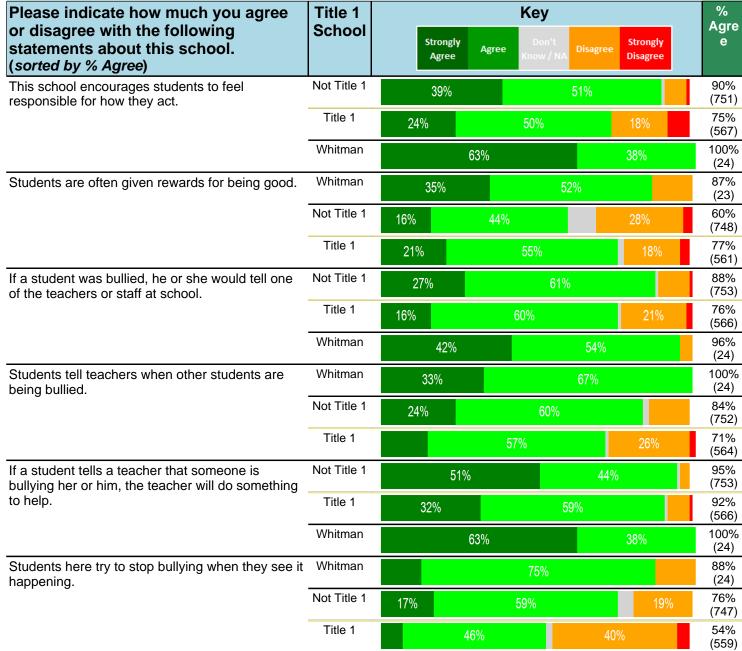

| Demographics                                                                         |                                            | % of<br>Total<br>Marked | Marked | Totals |
|--------------------------------------------------------------------------------------|--------------------------------------------|-------------------------|--------|--------|
| What is your role(s) at this school? (Mark All That Apply.)                          | Administrator                              | 4%                      | 1      | 26     |
|                                                                                      | Counselor, psychologist                    | 4%                      | 1      | 26     |
|