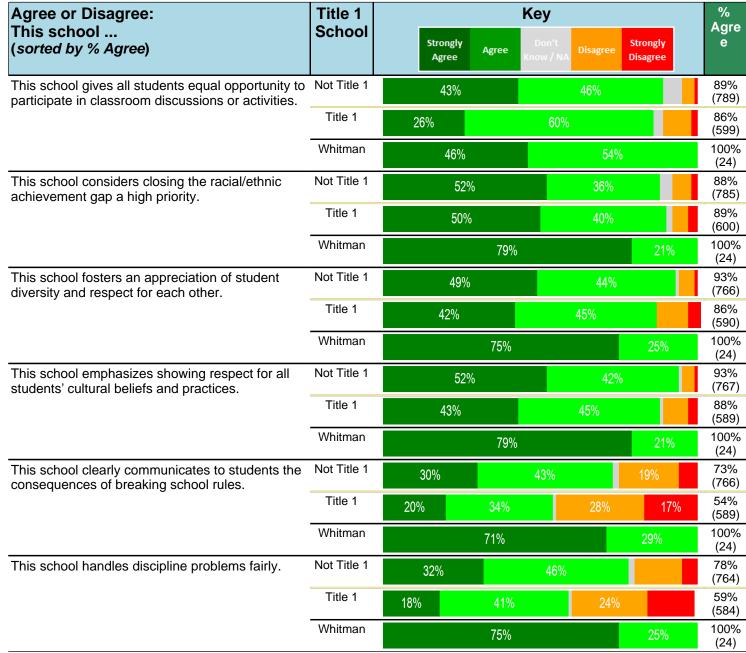

#### Notes:

This report has five question types with "Agree or Disagree" questions broken out into two separate tables. In the first and second tables, the "% Agree" columns combine "Strongly Agree" and "Agree" responses. In the third table, the "% Mild to Insignificant" column combines "Mild Problem" and "Insignificant Problem" responses. In the fourth table, the "% Most to Nearly All" column combines "Most Adults" and "Nearly All Adults". In the fifth table, the "% Yes" column shows the percentage of respondents that responded "Yes". And, in the sixth table, the "% Some to a Lot" column combines "A Lot" and "Some".

Percentages are found by dividing the number of respondents who answered a particular way by the total number of respondents. Total number of respondents can be found within parentheses.

In the last Demographics tables, a respondent may have marked more than one response per question. Therefore, "Total" is the total reponses of the question, which may not be the same as the total number of individuals taking the survey.