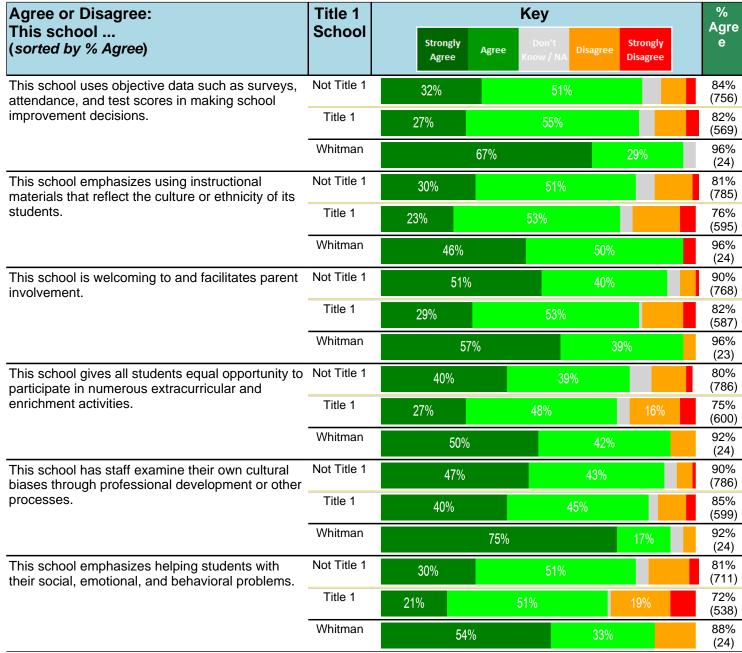

#### Notes:

This report has five question types with "Agree or Disagree" questions broken out into two separate tables. In the first and second tables, the "% Agree" columns combine "Strongly Agree" and "Agree" responses. In the third table, the "% Mild to Insignificant" column combines "Mild Problem" and "Insignificant Problem" responses. In the fourth table, the "% Most to Nearly All" column combines "Most Adults" and "Nearly All Adults". In the fifth table, the "% Yes" column shows the percentage of respondents that responded "Yes". And, in the sixth table, the "% Some to a Lot" column combines "A Lot" and "Some".

Percentages are found by dividing the number of respondents who answered a particular way by the total number of respondents. Total number of respondents can be found within parentheses.

In the last Demographics tables, a respondent may have marked more than one response per question. Therefore, "Total" is the total reponses of the question, which may not be the same as the total number of individuals taking the survey.