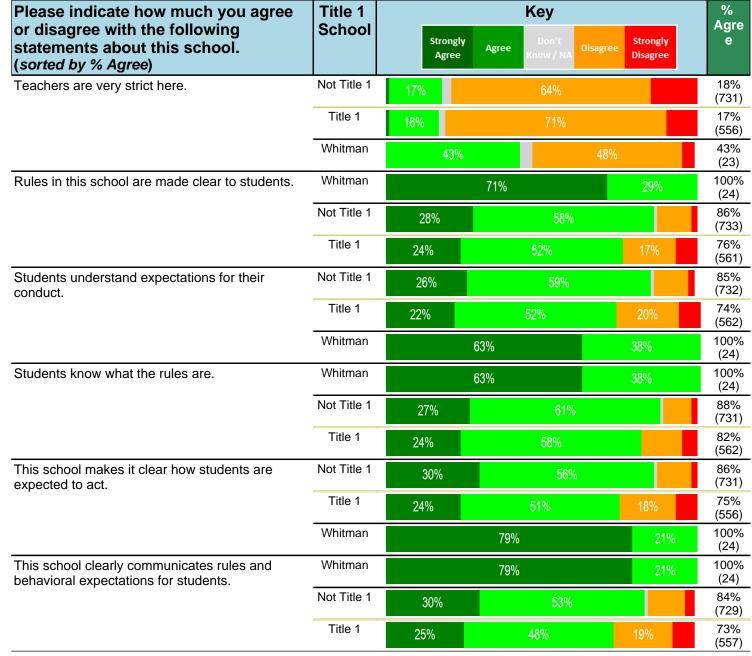

#### Notes:

This report has five question types with "Agree or Disagree" questions broken out into two separate tables. In the first and second tables, the "% Agree" columns combine "Strongly Agree" and "Agree" responses. In the third table, the "% Mild to Insignificant" column combines "Mild Problem" and "Insignificant Problem" responses. In the fourth table, the "% Most to Nearly All" column combines "Most Adults" and "Nearly All Adults". In the fifth table, the "% Yes" column shows the percentage of respondents that responded "Yes". And, in the sixth table, the "% Some to a Lot" column combines "A Lot" and "Some".

Percentages are found by dividing the number of respondents who answered a particular way by the total number of respondents. Total number of respondents can be found within parentheses.

In the last Demographics tables, a respondent may have marked more than one response per question. Therefore, "Total" is the total reponses of the question, which may not be the same as the total number of individuals taking the survey.