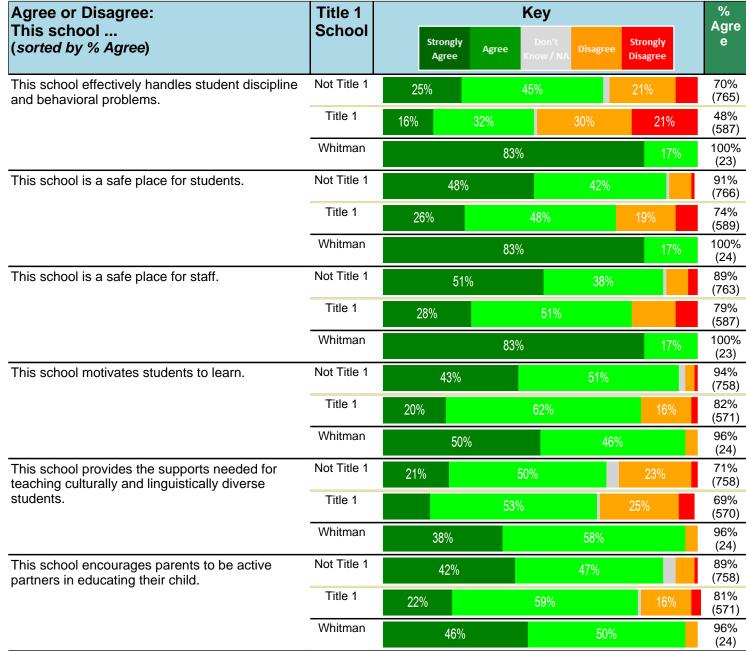

#### Notes:

This report has five question types with "Agree or Disagree" questions broken out into two separate tables. In the first and second tables, the "% Agree" columns combine "Strongly Agree" and "Agree" responses. In the third table, the "% Mild to Insignificant" column combines "Mild Problem" and "Insignificant Problem" responses. In the fourth table, the "% Most to Nearly All" column combines "Most Adults" and "Nearly All Adults". In the fifth table, the "% Yes" column shows the percentage of respondents that responded "Yes". And, in the sixth table, the "% Some to a Lot" column combines "A Lot" and "Some".

Percentages are found by dividing the number of respondents who answered a particular way by the total number of respondents. Total number of respondents can be found within parentheses.

In the last Demographics tables, a respondent may have marked more than one response per question. Therefore, "Total" is the total reponses of the question, which may not be the same as the total number of individuals taking the survey.