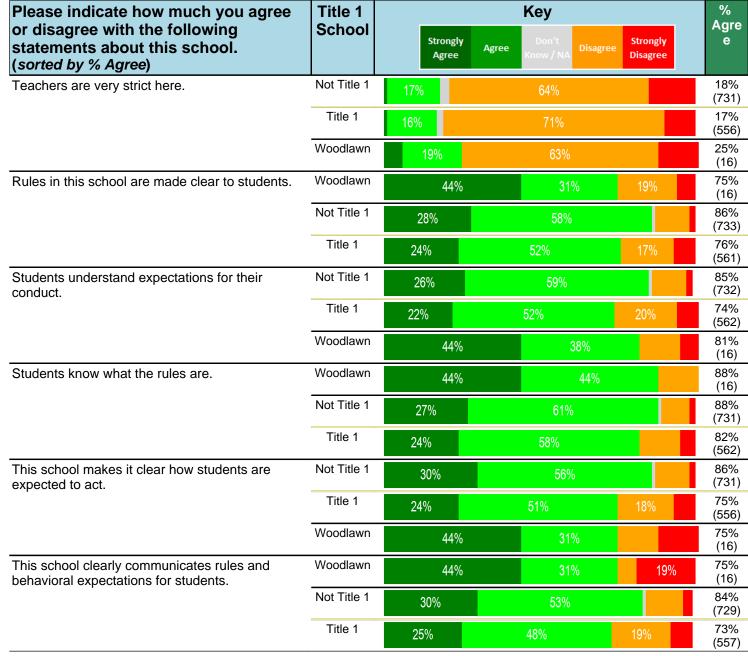

#### Notes:

This report has five question types with "Agree or Disagree" questions broken out into two separate tables. In the first and second tables, the "% Agree" columns combine "Strongly Agree" and "Agree" responses. In the third table, the "% Mild to Insignificant" column combines "Mild Problem" and "Insignificant Problem" responses. In the fourth table, the "% Most to Nearly All" column combines "Most Adults" and "Nearly All Adults". In the fifth table, the "% Yes" column shows the percentage of respondents that responded "Yes". And, in the sixth table, the "% Some to a Lot" column combines "A Lot" and "Some".

Percentages are found by dividing the number of respondents who answered a particular way by the total number of respondents. Total number of respondents can be found within parentheses.

In the last Demographics tables, a respondent may have marked more than one response per question. Therefore, "Total" is the total reponses of the question, which may not be the same as the total number of individuals taking the survey.