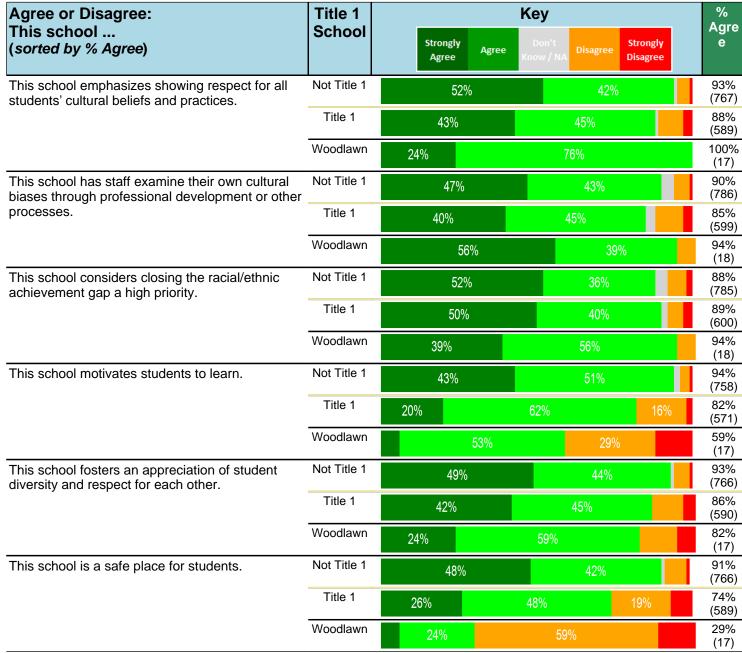

#### Notes:

This report has five question types with "Agree or Disagree" questions broken out into two separate tables. In the first and second tables, the "% Agree" columns combine "Strongly Agree" and "Agree" responses. In the third table, the "% Mild to Insignificant" column combines "Mild Problem" and "Insignificant Problem" responses. In the fourth table, the "% Most to Nearly All" column combines "Most Adults" and "Nearly All Adults". In the fifth table, the "% Yes" column shows the percentage of respondents that responded "Yes". And, in the sixth table, the "% Some to a Lot" column combines "A Lot" and "Some".

Percentages are found by dividing the number of respondents who answered a particular way by the total number of respondents. Total number of respondents can be found within parentheses.

In the last Demographics tables, a respondent may have marked more than one response per question. Therefore, "Total" is the total reponses of the question, which may not be the same as the total number of individuals taking the survey.