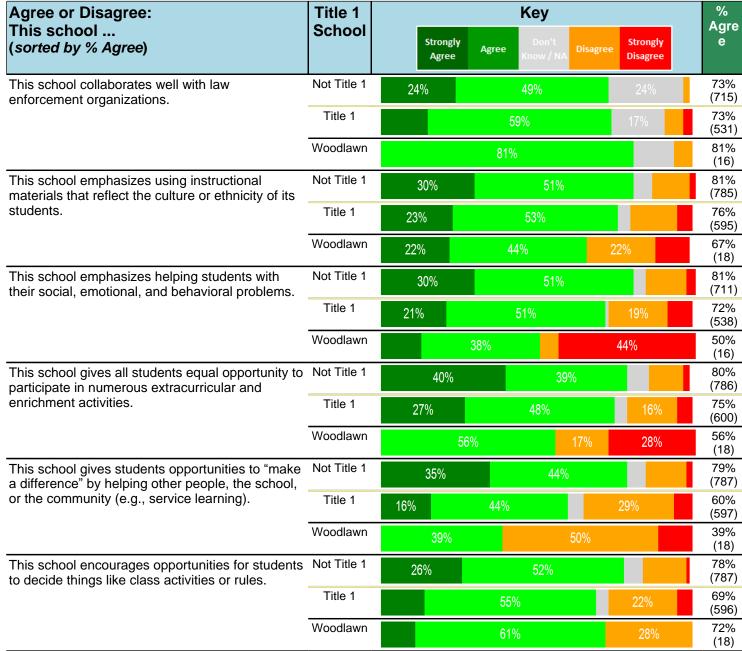

#### Notes:

This report has five question types with "Agree or Disagree" questions broken out into two separate tables. In the first and second tables, the "% Agree" columns combine "Strongly Agree" and "Agree" responses. In the third table, the "% Mild to Insignificant" column combines "Mild Problem" and "Insignificant Problem" responses. In the fourth table, the "% Most to Nearly All" column combines "Most Adults" and "Nearly All Adults". In the fifth table, the "% Yes" column shows the percentage of respondents that responded "Yes". And, in the sixth table, the "% Some to a Lot" column combines "A Lot" and "Some".

Percentages are found by dividing the number of respondents who answered a particular way by the total number of respondents. Total number of respondents can be found within parentheses.

In the last Demographics tables, a respondent may have marked more than one response per question. Therefore, "Total" is the total reponses of the question, which may not be the same as the total number of individuals taking the survey.