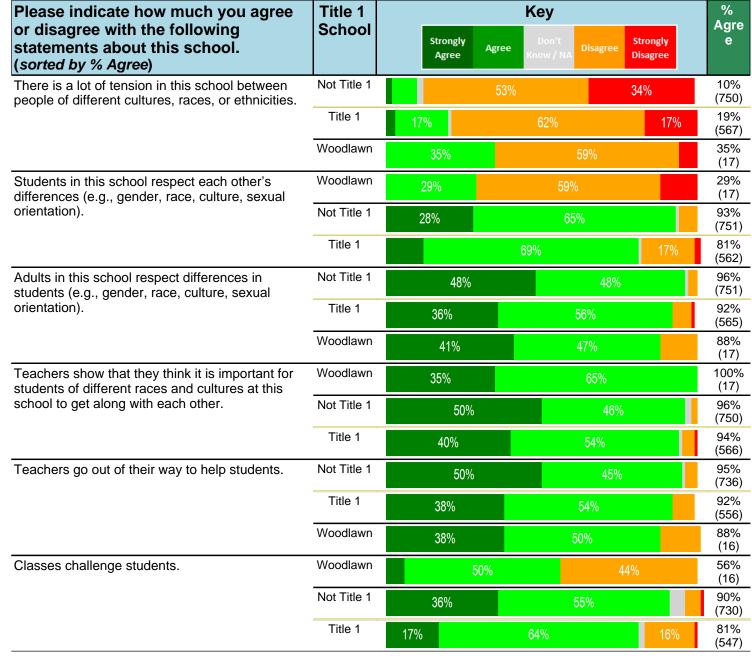

#### Notes:

This report has five question types with "Agree or Disagree" questions broken out into two separate tables. In the first and second tables, the "% Agree" columns combine "Strongly Agree" and "Agree" responses. In the third table, the "% Mild to Insignificant" column combines "Mild Problem" and "Insignificant Problem" responses. In the fourth table, the "% Most to Nearly All" column combines "Most Adults" and "Nearly All Adults". In the fifth table, the "% Yes" column shows the percentage of respondents that responded "Yes". And, in the sixth table, the "% Some to a Lot" column combines "A Lot" and "Some".

Percentages are found by dividing the number of respondents who answered a particular way by the total number of respondents. Total number of respondents can be found within parentheses.

In the last Demographics tables, a respondent may have marked more than one response per question. Therefore, "Total" is the total reponses of the question, which may not be the same as the total number of individuals taking the survey.