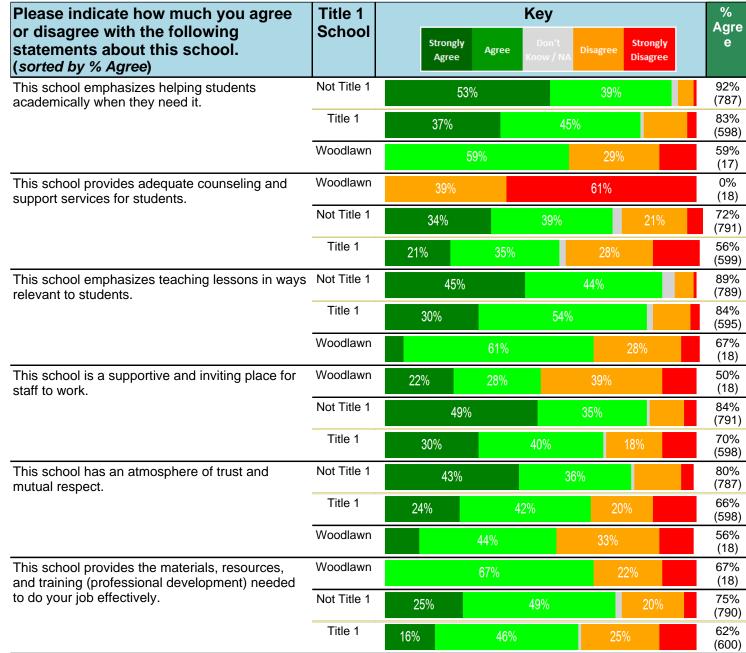

#### Notes:

This report has five question types with "Agree or Disagree" questions broken out into two separate tables. In the first and second tables, the "% Agree" columns combine "Strongly Agree" and "Agree" responses. In the third table, the "% Mild to Insignificant" column combines "Mild Problem" and "Insignificant Problem" responses. In the fourth table, the "% Most to Nearly All" column combines "Most Adults" and "Nearly All Adults". In the fifth table, the "% Yes" column shows the percentage of respondents that responded "Yes". And, in the sixth table, the "% Some to a Lot" column combines "A Lot" and "Some".

Percentages are found by dividing the number of respondents who answered a particular way by the total number of respondents. Total number of respondents can be found within parentheses.

In the last Demographics tables, a respondent may have marked more than one response per question. Therefore, "Total" is the total reponses of the question, which may not be the same as the total number of individuals taking the survey.