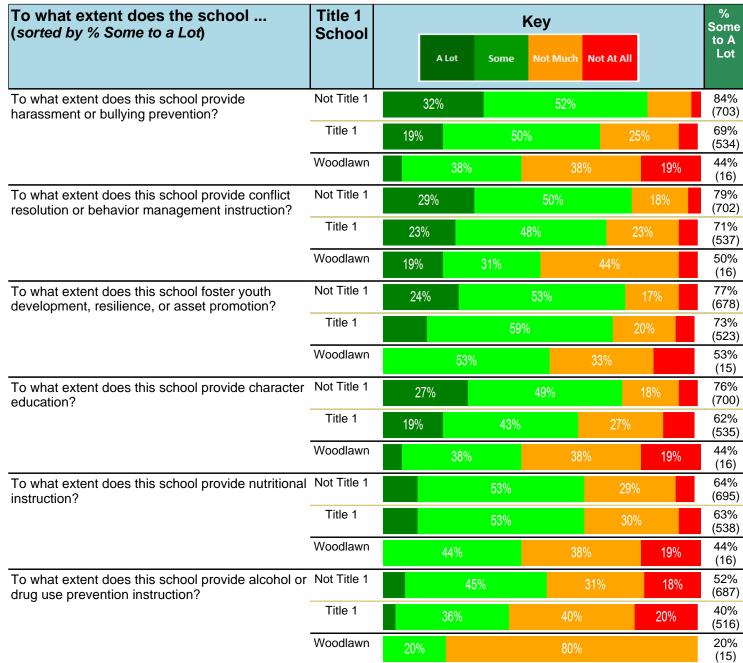

#### Notes:

This report has five question types with "Agree or Disagree" questions broken out into two separate tables. In the first and second tables, the "% Agree" columns combine "Strongly Agree" and "Agree" responses. In the third table, the "% Mild to Insignificant" column combines "Mild Problem" and "Insignificant Problem" responses. In the fourth table, the "% Most to Nearly All" column combines "Most Adults" and "Nearly All Adults". In the fifth table, the "% Yes" column shows the percentage of respondents that responded "Yes". And, in the sixth table, the "% Some to a Lot" column combines "A Lot" and "Some".

Percentages are found by dividing the number of respondents who answered a particular way by the total number of respondents. Total number of respondents can be found within parentheses.

In the last Demographics tables, a respondent may have marked more than one response per question. Therefore, "Total" is the total reponses of the question, which may not be the same as the total number of individuals taking the survey.