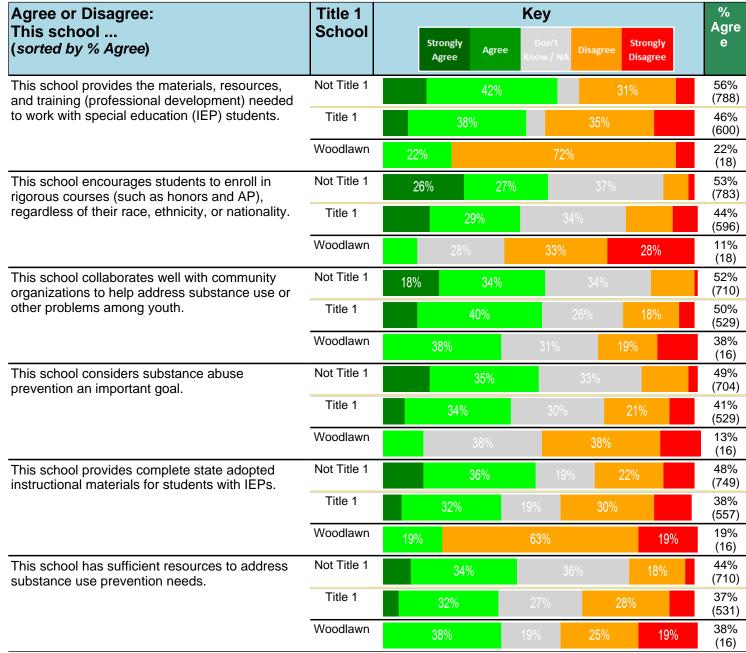

#### Notes:

This report has five question types with "Agree or Disagree" questions broken out into two separate tables. In the first and second tables, the "% Agree" columns combine "Strongly Agree" and "Agree" responses. In the third table, the "% Mild to Insignificant" column combines "Mild Problem" and "Insignificant Problem" responses. In the fourth table, the "% Most to Nearly All" column combines "Most Adults" and "Nearly All Adults". In the fifth table, the "% Yes" column shows the percentage of respondents that responded "Yes". And, in the sixth table, the "% Some to a Lot" column combines "A Lot" and "Some".

Percentages are found by dividing the number of respondents who answered a particular way by the total number of respondents. Total number of respondents can be found within parentheses.

In the last Demographics tables, a respondent may have marked more than one response per question. Therefore, "Total" is the total reponses of the question, which may not be the same as the total number of individuals taking the survey.