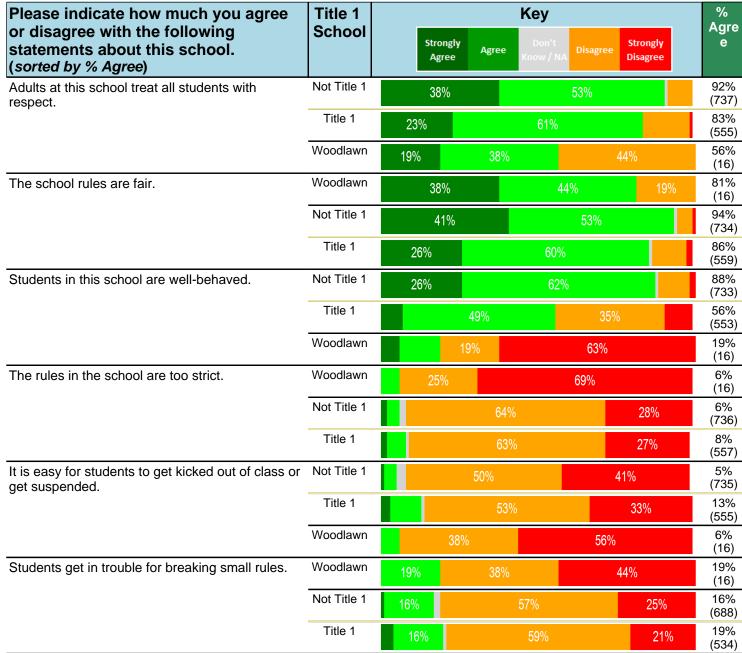

#### Notes:

This report has five question types with "Agree or Disagree" questions broken out into two separate tables. In the first and second tables, the "% Agree" columns combine "Strongly Agree" and "Agree" responses. In the third table, the "% Mild to Insignificant" column combines "Mild Problem" and "Insignificant Problem" responses. In the fourth table, the "% Most to Nearly All" column combines "Most Adults" and "Nearly All Adults". In the fifth table, the "% Yes" column shows the percentage of respondents that responded "Yes". And, in the sixth table, the "% Some to a Lot" column combines "A Lot" and "Some".

Percentages are found by dividing the number of respondents who answered a particular way by the total number of respondents. Total number of respondents can be found within parentheses.

In the last Demographics tables, a respondent may have marked more than one response per question. Therefore, "Total" is the total reponses of the question, which may not be the same as the total number of individuals taking the survey.