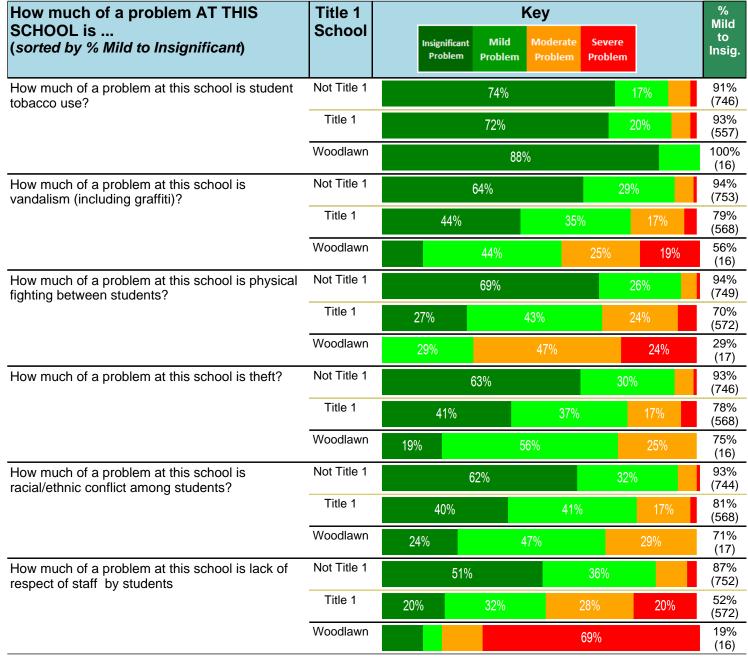

#### Notes:

This report has five question types with "Agree or Disagree" questions broken out into two separate tables. In the first and second tables, the "% Agree" columns combine "Strongly Agree" and "Agree" responses. In the third table, the "% Mild to Insignificant" column combines "Mild Problem" and "Insignificant Problem" responses. In the fourth table, the "% Most to Nearly All" column combines "Most Adults" and "Nearly All Adults". In the fifth table, the "% Yes" column shows the percentage of respondents that responded "Yes". And, in the sixth table, the "% Some to a Lot" column combines "A Lot" and "Some".

Percentages are found by dividing the number of respondents who answered a particular way by the total number of respondents. Total number of respondents can be found within parentheses.

In the last Demographics tables, a respondent may have marked more than one response per question. Therefore, "Total" is the total reponses of the question, which may not be the same as the total number of individuals taking the survey.