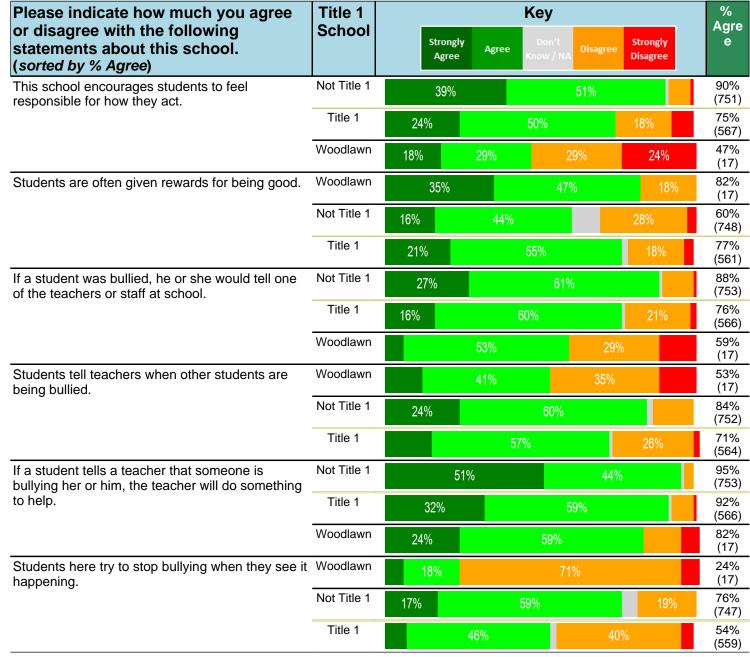

#### Notes:

This report has five question types with "Agree or Disagree" questions broken out into two separate tables. In the first and second tables, the "% Agree" columns combine "Strongly Agree" and "Agree" responses. In the third table, the "% Mild to Insignificant" column combines "Mild Problem" and "Insignificant Problem" responses. In the fourth table, the "% Most to Nearly All" column combines "Most Adults" and "Nearly All Adults". In the fifth table, the "% Yes" column shows the percentage of respondents that responded "Yes". And, in the sixth table, the "% Some to a Lot" column combines "A Lot" and "Some".

Percentages are found by dividing the number of respondents who answered a particular way by the total number of respondents. Total number of respondents can be found within parentheses.

In the last Demographics tables, a respondent may have marked more than one response per question. Therefore, "Total" is the total reponses of the question, which may not be the same as the total number of individuals taking the survey.