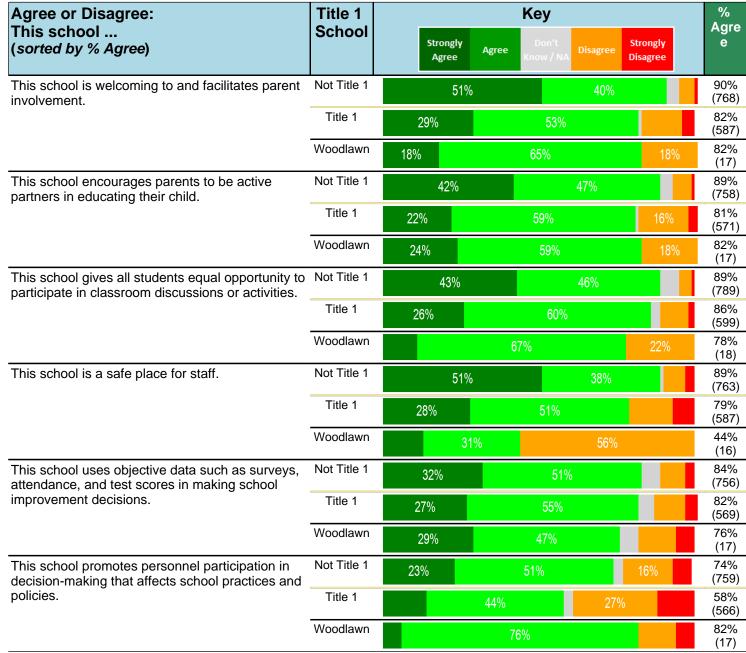

#### Notes:

This report has five question types with "Agree or Disagree" questions broken out into two separate tables. In the first and second tables, the "% Agree" columns combine "Strongly Agree" and "Agree" responses. In the third table, the "% Mild to Insignificant" column combines "Mild Problem" and "Insignificant Problem" responses. In the fourth table, the "% Most to Nearly All" column combines "Most Adults" and "Nearly All Adults". In the fifth table, the "% Yes" column shows the percentage of respondents that responded "Yes". And, in the sixth table, the "% Some to a Lot" column combines "A Lot" and "Some".

Percentages are found by dividing the number of respondents who answered a particular way by the total number of respondents. Total number of respondents can be found within parentheses.

In the last Demographics tables, a respondent may have marked more than one response per question. Therefore, "Total" is the total reponses of the question, which may not be the same as the total number of individuals taking the survey.