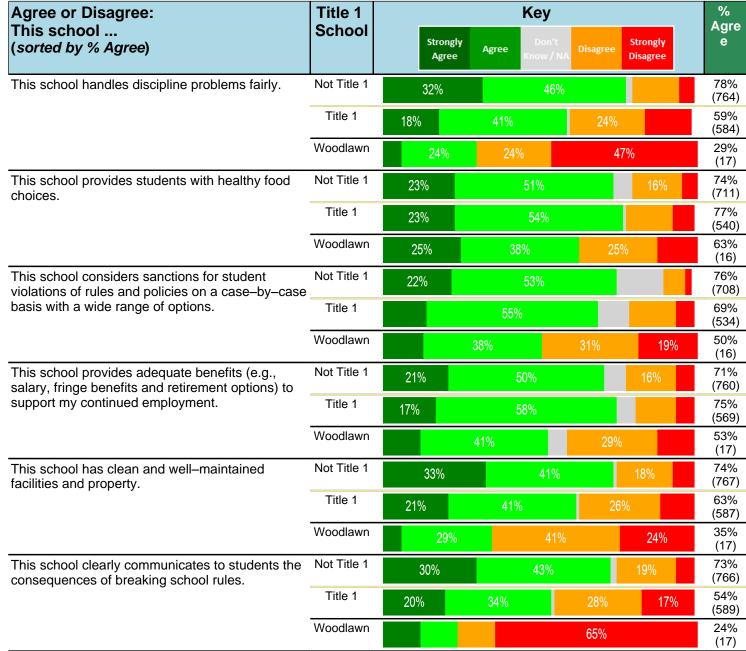

#### Notes:

This report has five question types with "Agree or Disagree" questions broken out into two separate tables. In the first and second tables, the "% Agree" columns combine "Strongly Agree" and "Agree" responses. In the third table, the "% Mild to Insignificant" column combines "Mild Problem" and "Insignificant Problem" responses. In the fourth table, the "% Most to Nearly All" column combines "Most Adults" and "Nearly All Adults". In the fifth table, the "% Yes" column shows the percentage of respondents that responded "Yes". And, in the sixth table, the "% Some to a Lot" column combines "A Lot" and "Some".

Percentages are found by dividing the number of respondents who answered a particular way by the total number of respondents. Total number of respondents can be found within parentheses.

In the last Demographics tables, a respondent may have marked more than one response per question. Therefore, "Total" is the total reponses of the question, which may not be the same as the total number of individuals taking the survey.