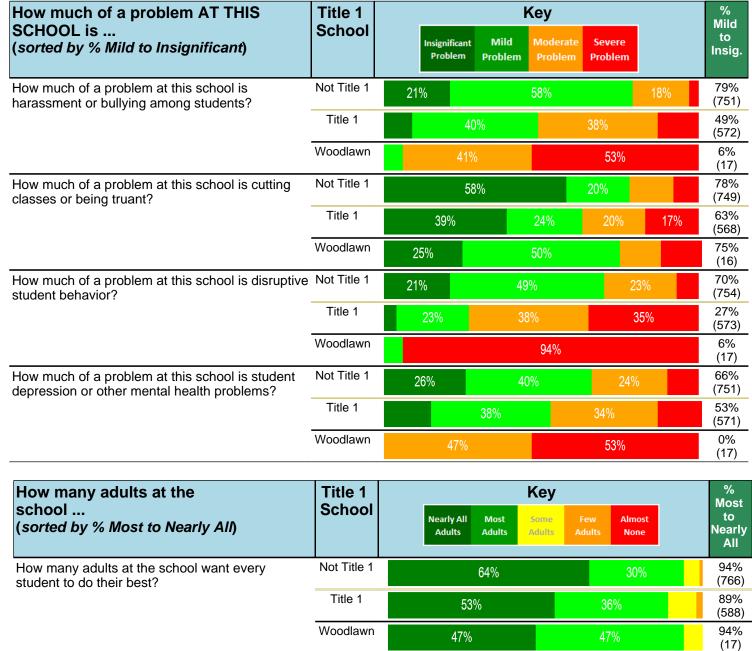

#### Notes:

This report has five question types with "Agree or Disagree" questions broken out into two separate tables. In the first and second tables, the "% Agree" columns combine "Strongly Agree" and "Agree" responses. In the third table, the "% Mild to Insignificant" column combines "Mild Problem" and "Insignificant Problem" responses. In the fourth table, the "% Most to Nearly All" column combines "Most Adults" and "Nearly All Adults". In the fifth table, the "% Yes" column shows the percentage of respondents that responded "Yes". And, in the sixth table, the "% Some to a Lot" column combines "A Lot" and "Some".