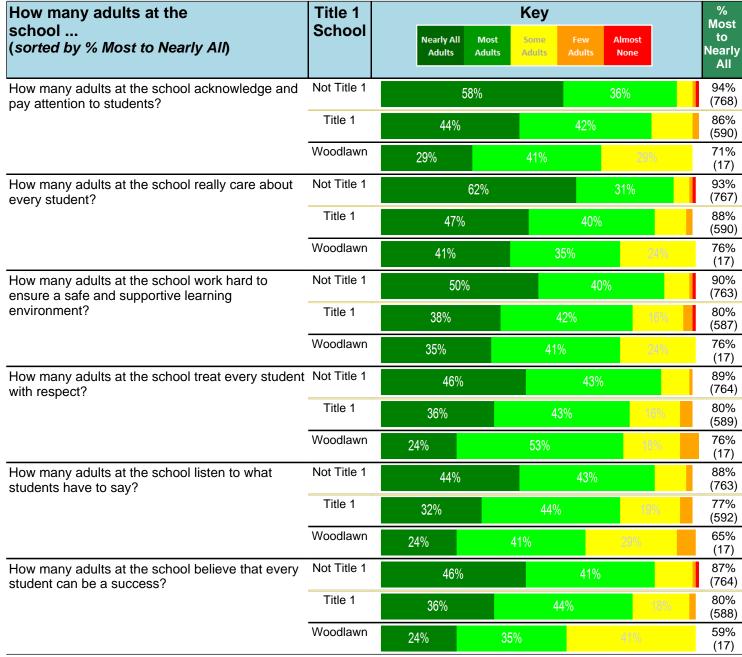

#### Notes:

This report has five question types with "Agree or Disagree" questions broken out into two separate tables. In the first and second tables, the "% Agree" columns combine "Strongly Agree" and "Agree" responses. In the third table, the "% Mild to Insignificant" column combines "Mild Problem" and "Insignificant Problem" responses. In the fourth table, the "% Most to Nearly All" column combines "Most Adults" and "Nearly All Adults". In the fifth table, the "% Yes" column shows the percentage of respondents that responded "Yes". And, in the sixth table, the "% Some to a Lot" column combines "A Lot" and "Some".