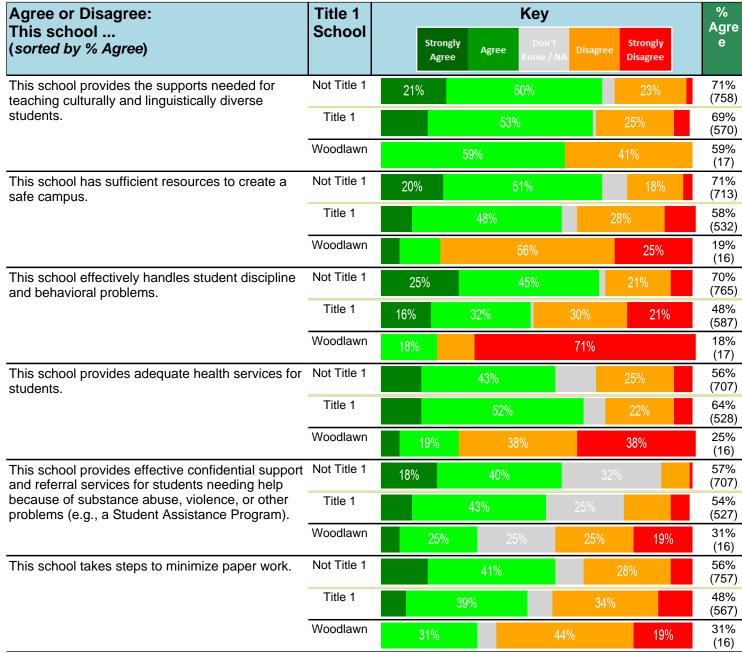

#### Notes:

This report has five question types with "Agree or Disagree" questions broken out into two separate tables. In the first and second tables, the "% Agree" columns combine "Strongly Agree" and "Agree" responses. In the third table, the "% Mild to Insignificant" column combines "Mild Problem" and "Insignificant Problem" responses. In the fourth table, the "% Most to Nearly All" column combines "Most Adults" and "Nearly All Adults". In the fifth table, the "% Yes" column shows the percentage of respondents that responded "Yes". And, in the sixth table, the "% Some to a Lot" column combines "A Lot" and "Some".

Percentages are found by dividing the number of respondents who answered a particular way by the total number of respondents. Total number of respondents can be found within parentheses.

In the last Demographics tables, a respondent may have marked more than one response per question. Therefore, "Total" is the total reponses of the question, which may not be the same as the total number of individuals taking the survey.