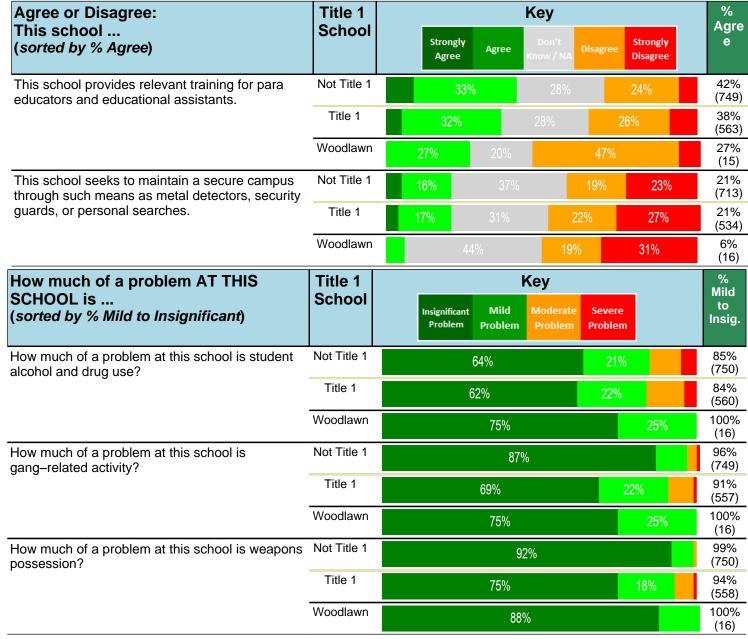

#### Notes:

This report has five question types with "Agree or Disagree" questions broken out into two separate tables. In the first and second tables, the "% Agree" columns combine "Strongly Agree" and "Agree" responses. In the third table, the "% Mild to Insignificant" column combines "Mild Problem" and "Insignificant Problem" responses. In the fourth table, the "% Most to Nearly All" column combines "Most Adults" and "Nearly All Adults". In the fifth table, the "% Yes" column shows the percentage of respondents that responded "Yes". And, in the sixth table, the "% Some to a Lot" column combines "A Lot" and "Some".

Percentages are found by dividing the number of respondents who answered a particular way by the total number of respondents. Total number of respondents can be found within parentheses.

In the last Demographics tables, a respondent may have marked more than one response per question. Therefore, "Total" is the total reponses of the question, which may not be the same as the total number of individuals taking the survey.