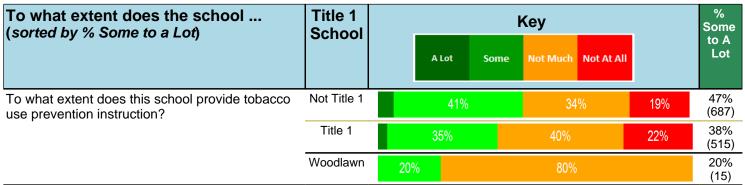

#### Notes:

This report has five question types with "Agree or Disagree" questions broken out into two separate tables. In the first and second tables, the "% Agree" columns combine "Strongly Agree" and "Agree" responses. In the third table, the "% Mild to Insignificant" column combines "Mild Problem" and "Insignificant Problem" responses. In the fourth table, the "% Most to Nearly All" column combines "Most Adults" and "Nearly All Adults". In the fifth table, the "% Yes" column shows the percentage of respondents that responded "Yes". And, in the sixth table, the "% Some to a Lot" column combines "A Lot" and "Some".

Percentages are found by dividing the number of respondents who answered a particular way by the total number of respondents. Total number of respondents can be found within parentheses.

In the last Demographics tables, a respondent may have marked more than one response per question. Therefore, "Total" is the total reponses of the question, which may not be the same as the total number of individuals taking the survey.