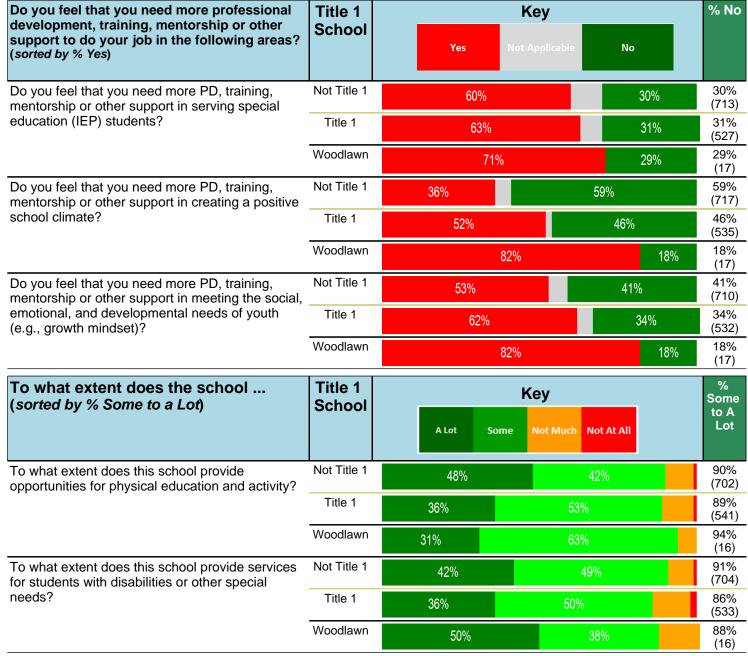

| Do you feel that you need more professional development, training, mentorship or other                                                        | Title 1     |                   | Key |       | % No         |
|-----------------------------------------------------------------------------------------------------------------------------------------------|-------------|-------------------|-----|-------|--------------|
| support to do your job in the following areas? (sorted by % Yes)                                                                              | School      | Yes Not Applicabl |     | le No |              |
| Do you feel that you need more PD, training, mentorship or other support in working with diverse racial, ethnic, or cultural groups?          | Not Title 1 | 45%               |     | 50%   | 50%<br>(711) |
|                                                                                                                                               | Title 1     | 48%               |     | 49%   | 49%<br>(523) |
|                                                                                                                                               | Woodlawn    | 41%               |     | 59%   | 59%<br>(17)  |
| Do you feel that you need more PD, training, mentorship or other support in evidence—based methods of instruction?                            | Not Title 1 | 38%               | 18% | 44%   | 44%<br>(712) |
|                                                                                                                                               | Title 1     | 46%               |     | 41%   | 41%<br>(524) |
|                                                                                                                                               | Woodlawn    | 44%               |     | 50%   | 50%<br>(16)  |
| Do you feel that you need more PD, training, mentorship or other support in culturally relevant pedagogy for the school's student population? | Not Title 1 | 48%               |     | 44%   | 44%<br>(708) |
|                                                                                                                                               | Title 1     | 54%               |     | 40%   | 40%<br>(520) |
|                                                                                                                                               | Woodlawn    | 47%               |     | 53%   | 53%<br>(17)  |
| Do you feel that you need more PD, training, mentorship or other support in serving English language learners (ESL)?                          | Not Title 1 | 41%               |     | 44%   | 44%<br>(708) |
|                                                                                                                                               | Title 1     | 53%               |     | 38%   | 38%<br>(518) |
|                                                                                                                                               | Woodlawn    | 47%               |     | 53%   | 53%<br>(17)  |
| Do you feel that you need more PD, training, mentorship or other support in closing the achievement gap?                                      | Not Title 1 | 48%               |     | 40%   | 40%<br>(703) |
|                                                                                                                                               | Title 1     | 56%               |     | 37%   | 37%<br>(516) |
|                                                                                                                                               | Woodlawn    | 53%               |     | 47%   | 47%<br>(17)  |
| Do you feel that you need more PD, training, mentorship or other support in positive behavioral support and classroom management?             | Not Title 1 | 40%               |     | 49%   | 49%<br>(713) |
|                                                                                                                                               | Title 1     | 52%               |     | 42%   | 42%<br>(522) |
|                                                                                                                                               | Woodlawn    | 59%               |     | 41%   | 41%<br>(17)  |

#### Notes:

This report has five question types with "Agree or Disagree" questions broken out into two separate tables. In the first and second tables, the "% Agree" columns combine "Strongly Agree" and "Agree" responses. In the third table, the "% Mild to Insignificant" column combines "Mild Problem" and "Insignificant Problem" responses. In the fourth table, the "% Most to Nearly All" column combines "Most Adults" and "Nearly All Adults". In the fifth table, the "% Yes" column shows the percentage of respondents that responded "Yes". And, in the sixth table, the "% Some to a Lot" column combines "A Lot" and "Some".