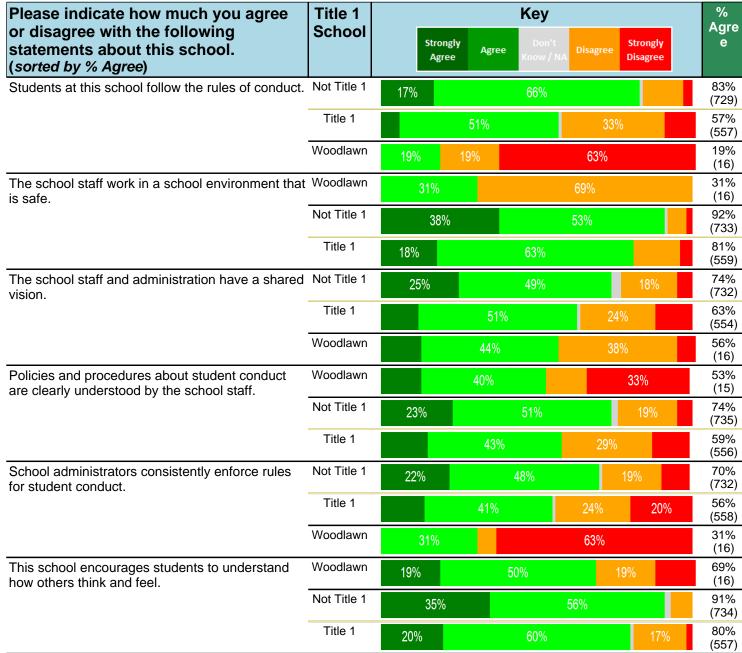

#### Notes:

This report has five question types with "Agree or Disagree" questions broken out into two separate tables. In the first and second tables, the "% Agree" columns combine "Strongly Agree" and "Agree" responses. In the third table, the "% Mild to Insignificant" column combines "Mild Problem" and "Insignificant Problem" responses. In the fourth table, the "% Most to Nearly All" column combines "Most Adults" and "Nearly All Adults". In the fifth table, the "% Yes" column shows the percentage of respondents that responded "Yes". And, in the sixth table, the "% Some to a Lot" column combines "A Lot" and "Some".

Percentages are found by dividing the number of respondents who answered a particular way by the total number of respondents. Total number of respondents can be found within parentheses.

In the last Demographics tables, a respondent may have marked more than one response per question. Therefore, "Total" is the total reponses of the question, which may not be the same as the total number of individuals taking the survey.