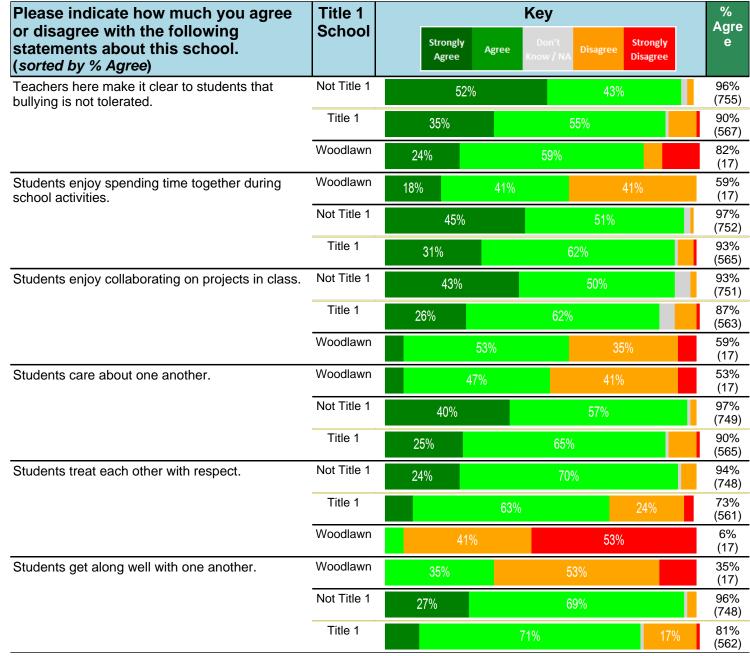

#### Notes:

This report has five question types with "Agree or Disagree" questions broken out into two separate tables. In the first and second tables, the "% Agree" columns combine "Strongly Agree" and "Agree" responses. In the third table, the "% Mild to Insignificant" column combines "Mild Problem" and "Insignificant Problem" responses. In the fourth table, the "% Most to Nearly All" column combines "Most Adults" and "Nearly All Adults". In the fifth table, the "% Yes" column shows the percentage of respondents that responded "Yes". And, in the sixth table, the "% Some to a Lot" column combines "A Lot" and "Some".

Percentages are found by dividing the number of respondents who answered a particular way by the total number of respondents. Total number of respondents can be found within parentheses.

In the last Demographics tables, a respondent may have marked more than one response per question. Therefore, "Total" is the total reponses of the question, which may not be the same as the total number of individuals taking the survey.