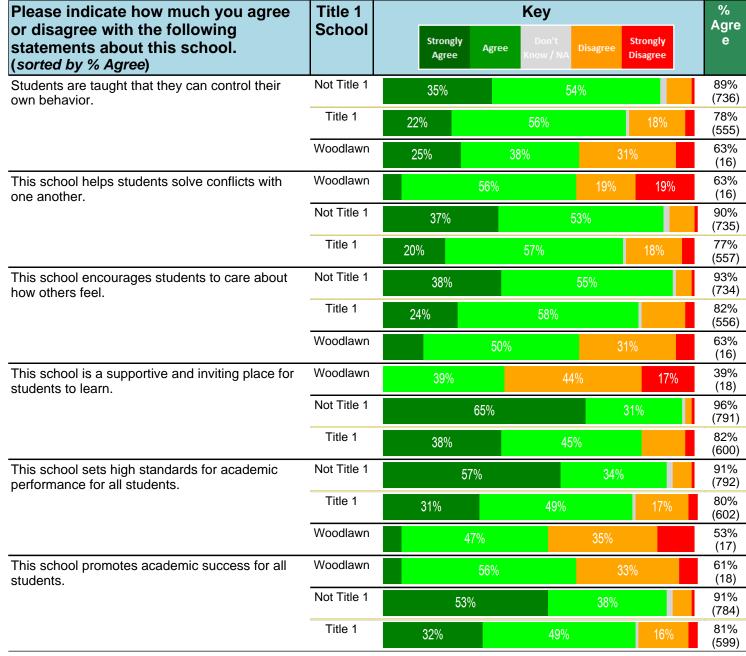

#### Notes:

This report has five question types with "Agree or Disagree" questions broken out into two separate tables. In the first and second tables, the "% Agree" columns combine "Strongly Agree" and "Agree" responses. In the third table, the "% Mild to Insignificant" column combines "Mild Problem" and "Insignificant Problem" responses. In the fourth table, the "% Most to Nearly All" column combines "Most Adults" and "Nearly All Adults". In the fifth table, the "% Yes" column shows the percentage of respondents that responded "Yes". And, in the sixth table, the "% Some to a Lot" column combines "A Lot" and "Some".

Percentages are found by dividing the number of respondents who answered a particular way by the total number of respondents. Total number of respondents can be found within parentheses.

In the last Demographics tables, a respondent may have marked more than one response per question. Therefore, "Total" is the total reponses of the question, which may not be the same as the total number of individuals taking the survey.