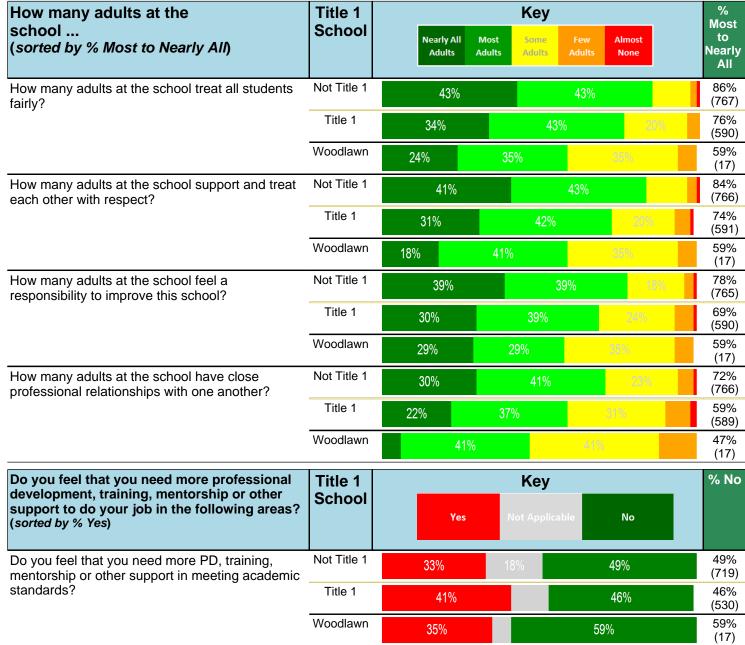

#### Notes:

This report has five question types with "Agree or Disagree" questions broken out into two separate tables. In the first and second tables, the "% Agree" columns combine "Strongly Agree" and "Agree" responses. In the third table, the "% Mild to Insignificant" column combines "Mild Problem" and "Insignificant Problem" responses. In the fourth table, the "% Most to Nearly All" column combines "Most Adults" and "Nearly All Adults". In the fifth table, the "% Yes" column shows the percentage of respondents that responded "Yes". And, in the sixth table, the "% Some to a Lot" column combines "A Lot" and "Some".